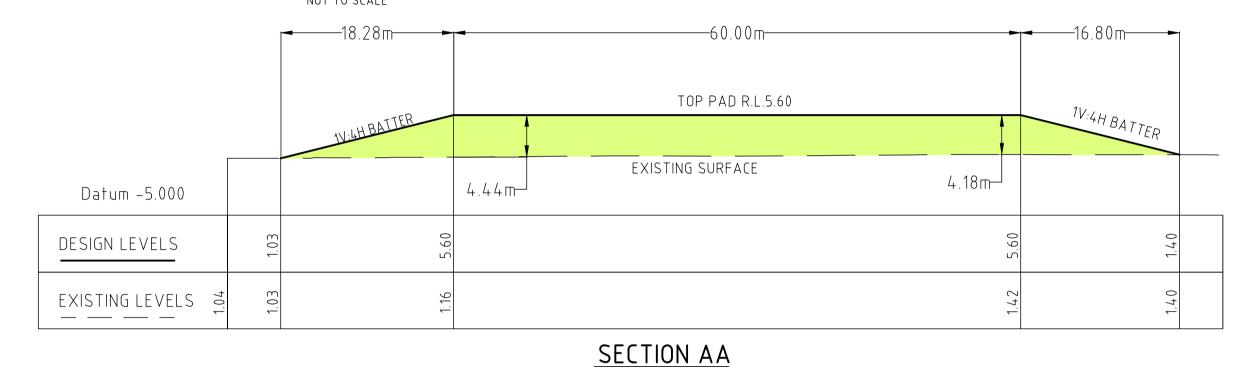

## MOUND NOTES:

- 1. EARTHEN MOUND IS DESIGNED IN ACCORDANCE WITH "GUIDELINES FOR DEVELOPMENT WITHIN THE HUNTER VALLEY FLOOD MITIGATION SCHEME" (2015) AS PER N.S.W. OFFICE OF ENVIRONMENT & HERITAGE.
- 2. THE GUIDELINE ADVISES THAT NO STRUCTURE SHOULD BE CONSTRUCTED WITHIN THE PROTECTED ZONE OF A LEVEE, NOR WITHIN 50m OF THE CREST OF A LEVEE, OR WITHIN 10m OF ANY DRAINAGE CHANNELS.
- 3. IN LIEU OF FLOOD PLANNING LEVEL (FPL) FROM MAITLAND CITY COUNCIL FLOOD CERTIFICATE WE HAVE COMPARED THE LEVEL FROM NEARBY SITES BEING;
- 3.1. 54 MARTINS WHARF ROAD
- 3.2. 280 MARTINS WHARF ROAD F.P.L.5.60m (A.H.D.) F.P.L.5.10m (A.H.D.) 3.3. 1257& 1243 RAYMOND TERRACE ROAD F.P.L.5.90m (A.H.D.) 3.4. 38 WOODBERRY ROAD
- F.P.L.4.80m (A.H.D.) 3.5. 55 WOODBERRY ROAD 3.6. 267 WOODBERRY ROAD F.P.L.4.80m (A.H.D.) 3.7. 321 WOODBERRY ROAD F.P.L.4.80m (A.H.D.)
- 3.8. 77 ALNWICK ROAD
- 4. FLOOD PLANNING LEVEL ADOPTED IS F.P.L.5.60m (A.H.D.).
- 5. EARTHEN PAD IS DESIGNED AT THE FPL
- 6. FILLING IS TO BE OF SOUND CLEAN MATERIAL, REASONABLE STANDARD AND FREE FROM LARGE ROCK, STUMPS, ORGANIC MATTER AND OTHER DEBRIS.
- 7. PLACING OF FILLING ON THE PREPARED AREAS SHALL NOT COMMENCE UNTIL THE AUTHORITY TO DO SO HAS BEEN OBTAINED FROM THE COUNCIL

F.P.L.5.60m (A.H.D.)

- 8.2. PLACING OF FILLING ON THE PREPARED AREAS SHALL NOT COMMENCE UNTIL THE AUTHORITY TO DO SO HAS BEEN OBTAINED FROM THE COUNCIL.
- 8.3. ALL REGRADING WORK SHALL BE IN ACCORDANCE WITH AS 3798. FILL IS TO BE PLACED IN LAYERS NOT EXCEEDING 150mm COMPACTED THICKNESS. ALL FILL IS TO BE COMPACTED TO
- RESPONSIBILITY LEVEL 1. MAXIMUM PARTICLE SIZE TO BE 2/3 THE LAYER THICKNESS. 8.4. REGRADING AREAS TO BE DRESSED WITH CLEAN ARABLE TOPSOIL TO DEPTH OF 150mm, FERTILISED AND SEEDED WITH GRASS.