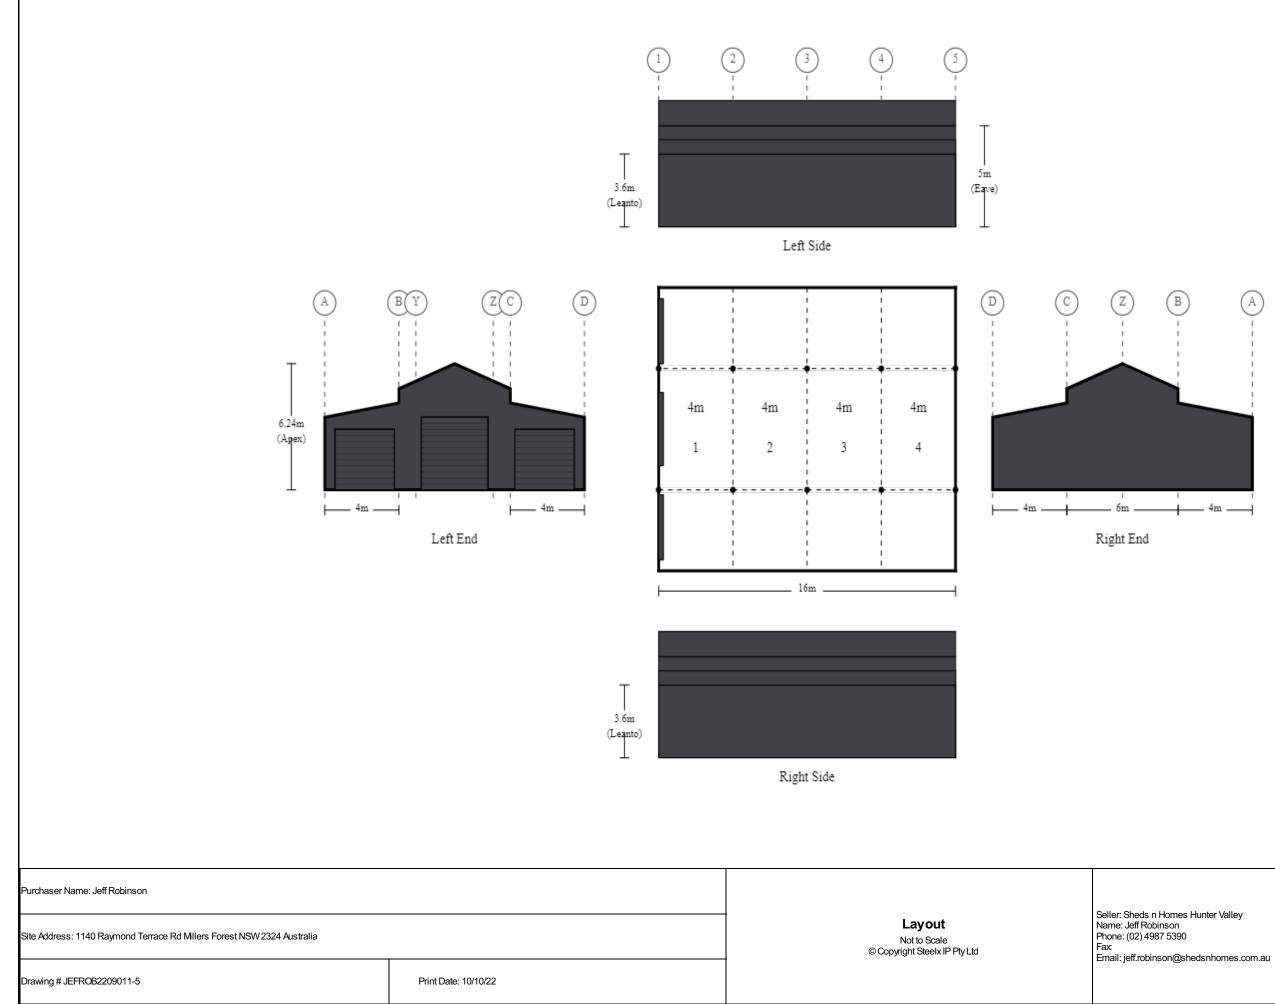

## LOCALITY SKETCH NOT TO SCALE



SCALE 1:400



SURVEYING | CIVIL ENGINEERING | TOWN PLANNING | PROJECT MANAGEMENT

STRATA CERTIFICATION | ECOLOGY | BUSHFIRE ASSESSMENT

| EARTHWORKS AREAS & VOLUMES |       |              |                |  |  |  |
|----------------------------|-------|--------------|----------------|--|--|--|
| Number                     | Color | Area<br>(m²) | Volume<br>(m³) |  |  |  |
| CUT                        |       | 0.2          | 0.0            |  |  |  |
| FILL                       |       | 12,609.4     | 39,311.2       |  |  |  |

40п

## MOUND NOTES:

- 1. EARTHEN MOUND IS DESIGNED IN ACCORDANCE WITH "GUIDELINES FOR DEVELOPMENT WITHIN THE HUNTER VALLEY FLOOD MITIGATION SCHEME" (2015) AS PER N.S.W. OFFICE OF ENVIRONMENT & HERITAGE.
- 2. THE GUIDELINE