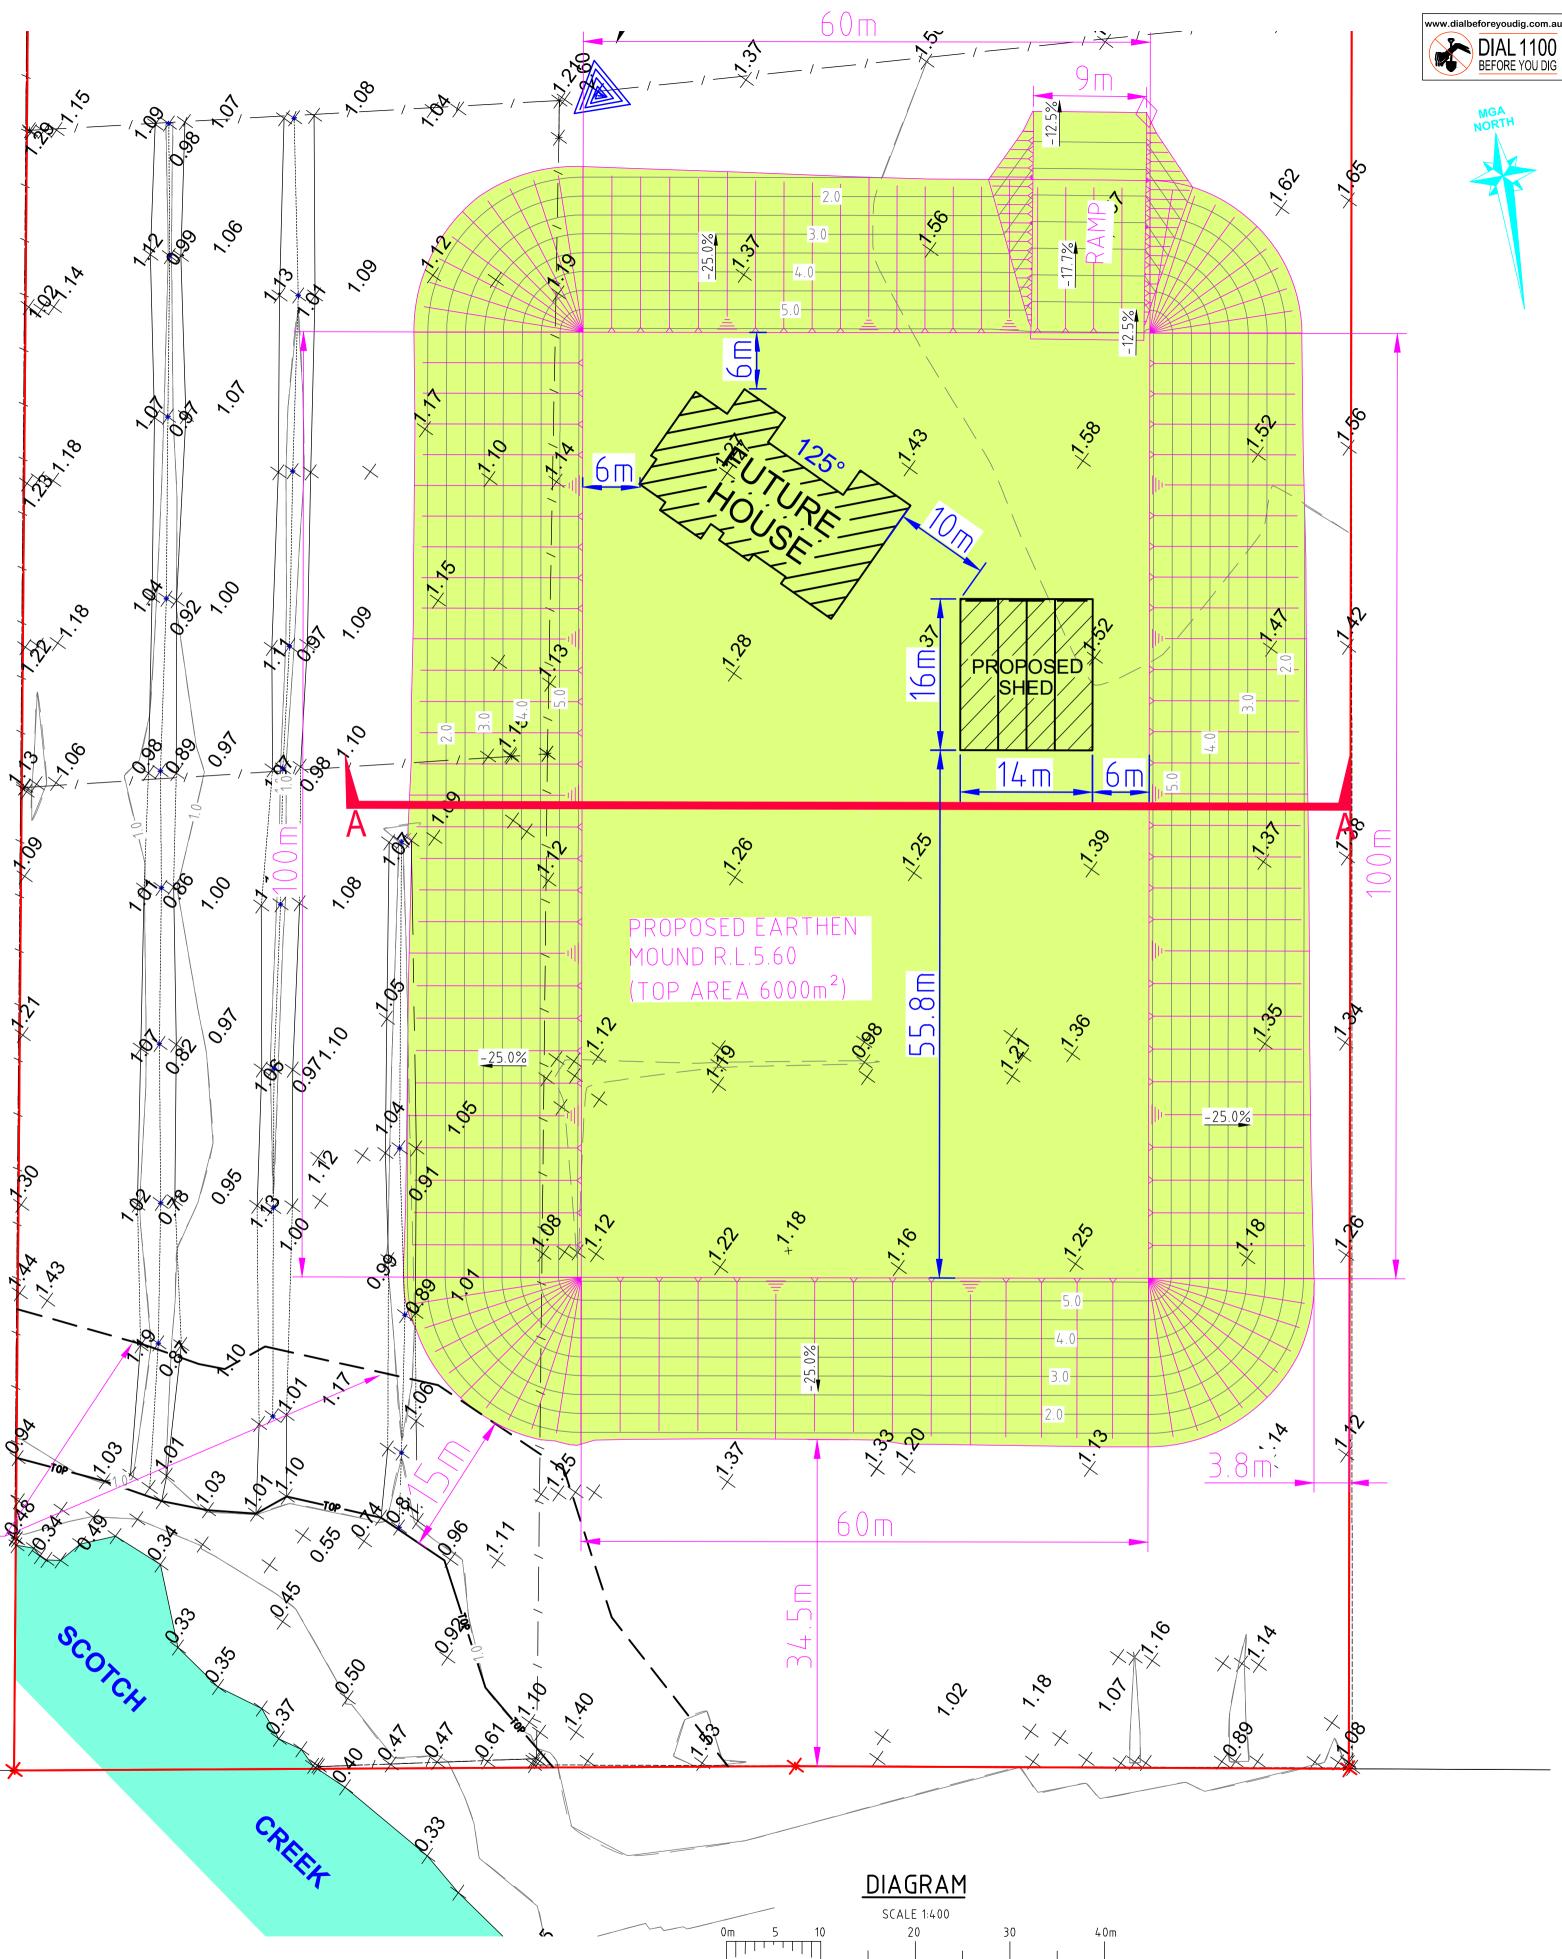

## MOUND NOTES:

- 1. EARTHEN MOUND IS DESIGNED IN ACCORDANCE WITH "GUIDELINES FOR DEVELOPMENT WITHIN THE HUNTER VALLEY FLOOD MITIGATION SCHEME" (2015) AS PER N.S.W. OFFICE OF ENVIRONMENT & HERITAGE.
- 2. THE GUIDELINE ADVISES THAT NO STRUCTURE SHOULD BE CONSTRUCTED WITHIN THE PROTECTED ZONE OF A LEVEE, NOR WITHIN 50m OF THE CREST OF A LEVEE, OR WITHIN 10m OF ANY DRAINAGE CHANNELS.
- 3. IN LIEU OF FLOOD PLANNING LEVEL (FPL) FROM MAITLAND CITY COUNCIL FLOOD CERTIFICATE WE HAVE COMPARED THE LEVEL FROM NEARBY SITES BEING;
- 3.1. 54 MARTINS WHARF ROAD
- 3.2. 280 MARTINS WHARF ROAD F.P.L.5.60m (A.H.D.) F.P.L.5.10m (A.H.D.) 3.3. 1257& 1243 RAYMOND TERRACE ROAD F.P.L.5.90m (A.H.D.) 3.4. 38 WOODBERRY ROAD
- F.P.L.4.80m (A.H.D.) 3.5. 55 WOODBERRY ROAD 3.6. 267 WOODBERRY ROAD F.P.L.4.80m (A.H.D.) 3.7. 321 WOODBERRY ROAD F.P.L.4.80m (A.H.D.)
- 3.8. 77 ALNWICK ROAD
- 4. FLOOD PLANNING LEVEL ADOPTED IS F.P.L.5.60m (A.H.D.).
- 5. EARTHEN PAD IS DESIGNED AT THE FPL
- 6. FILLING IS TO BE OF SOUND CLEAN MATERIAL, REASONABLE STANDARD AND FREE FROM LARGE ROCK, STUMPS, ORGANIC MATTER AND OTHER DEBRIS.
- 7. PLACING OF FILLING ON THE PREPARED AREAS SHALL NOT COMMENCE UNTIL THE AUTHORITY TO DO SO HAS BEEN OBTAINED FROM THE COUNCIL

8. WHERE FUTURE BUILDINGS ARE NOT PROPOSED TO PIER TO NATURAL FIRM BASE; 8.1. FILLING IS TO BE OF SOUND CLEAN MATERIAL, REASONABLE STANDARD AND FREE FROM LARGE ROCK, STUMPS, ORGANIC MATTER AND OTHER DEBRIS.

F.P.L.5.60m (A.H.D.)

- 8.2. PLACING OF FILLING ON THE PREPARED AREAS SHALL NOT COMMENCE UNTIL THE AUTHORITY TO DO SO HAS BEEN OBTAINED FROM THE COUNCIL.
- 8.3. ALL REGRADING WORK SHALL BE IN ACCORDANCE WITH AS 3798. FILL IS TO BE PLACED IN LAYERS NOT EXCEEDING 150mm COMPACTED THICKNESS. ALL FILL IS TO BE COMPACTED TO
- RESPONSIBILITY LEVEL 1. MAXIMUM PARTICLE SIZE TO BE 2/3 THE LAYER THICKNESS. 8.4. REGRADING AREAS TO BE DRESSED WITH CLEAN ARABLE TOPSOIL TO DEPTH OF 150mm, FERTILISED AND SEEDED WITH GRASS.

E SHED SHIF D HOUSE &

DENOTES 15m FROM TOP OF BANK

|                                           |          |       | Technical Details:                    | Title    | PLAN SHOWING I           |
|-------------------------------------------|----------|-------|---------------------------------------|----------|--------------------------|
| HIFTED. ISSUED FOR CLIENT COMMENT         | 24/10/22 | BRC   | Azimuth - MGA                         |          |                          |
| & SHED SHIFTED. ISSUED FOR CLIENT COMMENT | 12/10/22 | BRC   | Datum - AHD                           |          |                          |
| ED SHED ADDED. ISSUED FOR CLIENT COMMENT  | 12/10/22 | BRC   |                                       | Client   | SHEDS N HOME             |
| ADJUSTED. ISSUED FOR CLIENT COMMENT       | 23/09/22 | BRC   | Drawn - STEVE BEATTY (CIVIL ENGINEER) | Site     |                          |
| FOR CLIENT COMMENT                        | 11/11/20 | SJB   |                                       |          | LOT 1 D.P.743319, No.114 |
|                                           | Date     | Drawn | Surveyed- LMG                         | Locality | MILLERS FOREST           |
|                                           |          |       |                                       |          |                          |

## **PROPOSED MOUND**

MES HUNTER VALLEY 140 RAYMOND TERRACE ROAD LGA MAITLAND CITY COUNCIL

Our Ref: **7950 MOUND-E** Sheet No. Original Size 01 of 01 **A1**