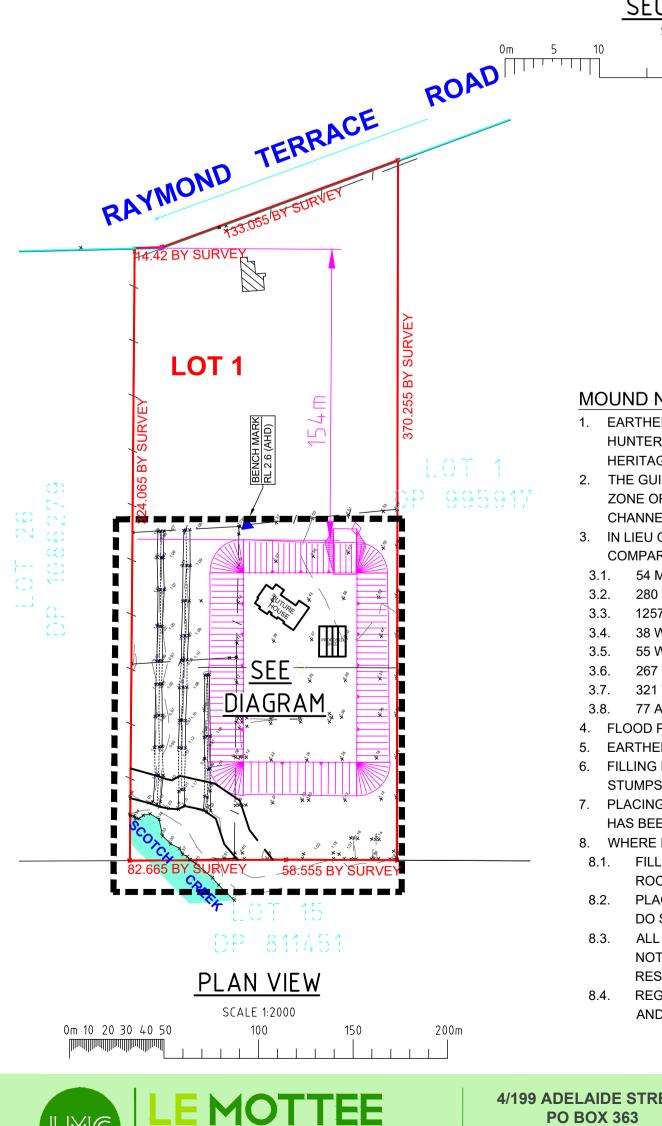

## MOUND NOTES:

- 1. EARTHEN MOUND IS DESIGNED IN ACCORDANCE WITH "GUIDELINES FOR DEVELOPMENT WITHIN THE HUNTER VALLEY FLOOD MITIGATION SCHEME" (2015) AS PER N.S.W. OFFICE OF ENVIRONMENT & HERITAGE.
- 2. THE GUIDELINE ADVISES THAT NO STRUCTURE SHOULD BE CONSTRUCTED WITHIN THE PROTECTED ZONE OF A LEVEE, NOR WITHIN 50m OF THE CREST OF A LEVEE, OR WITHIN 10m OF ANY DRAINAGE CHANNELS.
- 3. IN LIEU OF FLOOD PLANNING LEVEL (FPL) FROM MAITLAND CITY COUNCIL FLOOD CERTIFICATE WE HAVE COMPARED THE LEVEL FROM NEARBY SITES BEING;
- 3.1. 54 MARTINS WHARF ROAD
- 3.2. 280 MARTINS WHARF ROAD F.P.L.5.60m (A.H.D.) F.P.L.5.10m (A.H.D.) 3.3. 1257& 1243 RAYMOND TERRACE ROAD F.P.L.5.90m (A.H.D.) 3.4. 38 WOODBERRY ROAD
- F.P.L.4.80m (A.H.D.) 3.5. 55 WOODBERRY ROAD 3.6. 267 WOODBERRY ROAD F.P.L.4.80m (A.H.D.) 3.7. 321 WOODBERRY ROAD F.P.L.4.80m (A.H.D.)
- 3.8. 77 ALNWICK ROAD
- 4. FLOOD PLANNING LEVEL ADOPTED IS F.P.L.5.60m (A.H.D.).
- 5. EARTHEN PAD IS DESIGNED AT THE FPL
- 6. FILLING IS TO BE OF SOUND CLEAN MATERIAL, REASONABLE STANDARD AND FREE FROM LARGE ROCK, STUMPS, ORGANIC MATTER AND OTHER DEBRIS.
- 7. PLACING OF FILLING ON THE PREPARED AREAS SHALL NOT COMMENCE UNTIL THE AUTHORITY TO DO SO HAS BEEN OBTAINED FROM THE COUNCIL

F.P.L.5.60m (A.H.D.)

- 8.2. PLACING OF FILLING ON THE PREPARED AREAS SHALL NOT COMMENCE UNTIL THE AUTHORITY TO DO SO HAS BEEN OBTAINED FROM THE COUNCIL.
- 8.3. ALL REGRADING WORK SHALL BE IN ACCORDANCE WITH AS 3798. FILL IS TO BE PLACED IN LAYERS NOT EXCEEDING 150mm COMPACTED THICKNESS. ALL FILL IS TO BE COMPACTED TO
- RESPONSIBILITY LEVEL 1. MAXIMUM PARTICLE SIZE TO BE 2/3 THE LAYER THICKNESS. 8.4. REGRADING AREAS TO BE DRESSED WITH CLEAN ARABLE TOPSOIL TO DEPTH OF 150mm, FERTILISED AND SEEDED WITH GRASS.

E SHED SHIF D HOUSE &

DENOTES 15m FROM TOP OF BANK

|                                           |          |       | Technical Details:                    | Title    | PLAN SHOWING I           |
|-------------------------------------------|----------|-------|---------------------------------------|----------|--------------------------|
| HIFTED. ISSUED FOR CLIENT COMMENT         | 24/10/22 | BRC   | Azimuth - MGA                         |          |                          |
| & SHED SHIFTED. ISSUED FOR CLIENT COMMENT | 12/10/22 | BRC   | Datum - AHD                           |          |                          |
| ED SHED ADDED. ISSUED FOR CLIENT COMMENT  | 12/10/22 | BRC   |                                       | Client   | SHEDS N HOME             |
| ADJUSTED. ISSUED FOR CLIENT COMMENT       | 23/09/22 | BRC   | Drawn - STEVE BEATTY (CIVIL ENGINEER) | Site     |                          |
| FOR CLIENT COMMENT                        | 11/11/20 | SJB   |                                       |          | LOT 1 D.P.743319, No.114 |
|                                           | Date     | Drawn | Surveyed- LMG                         | Locality | MILLERS FOREST           |
|                                           |          |       |                                       |          |                          |