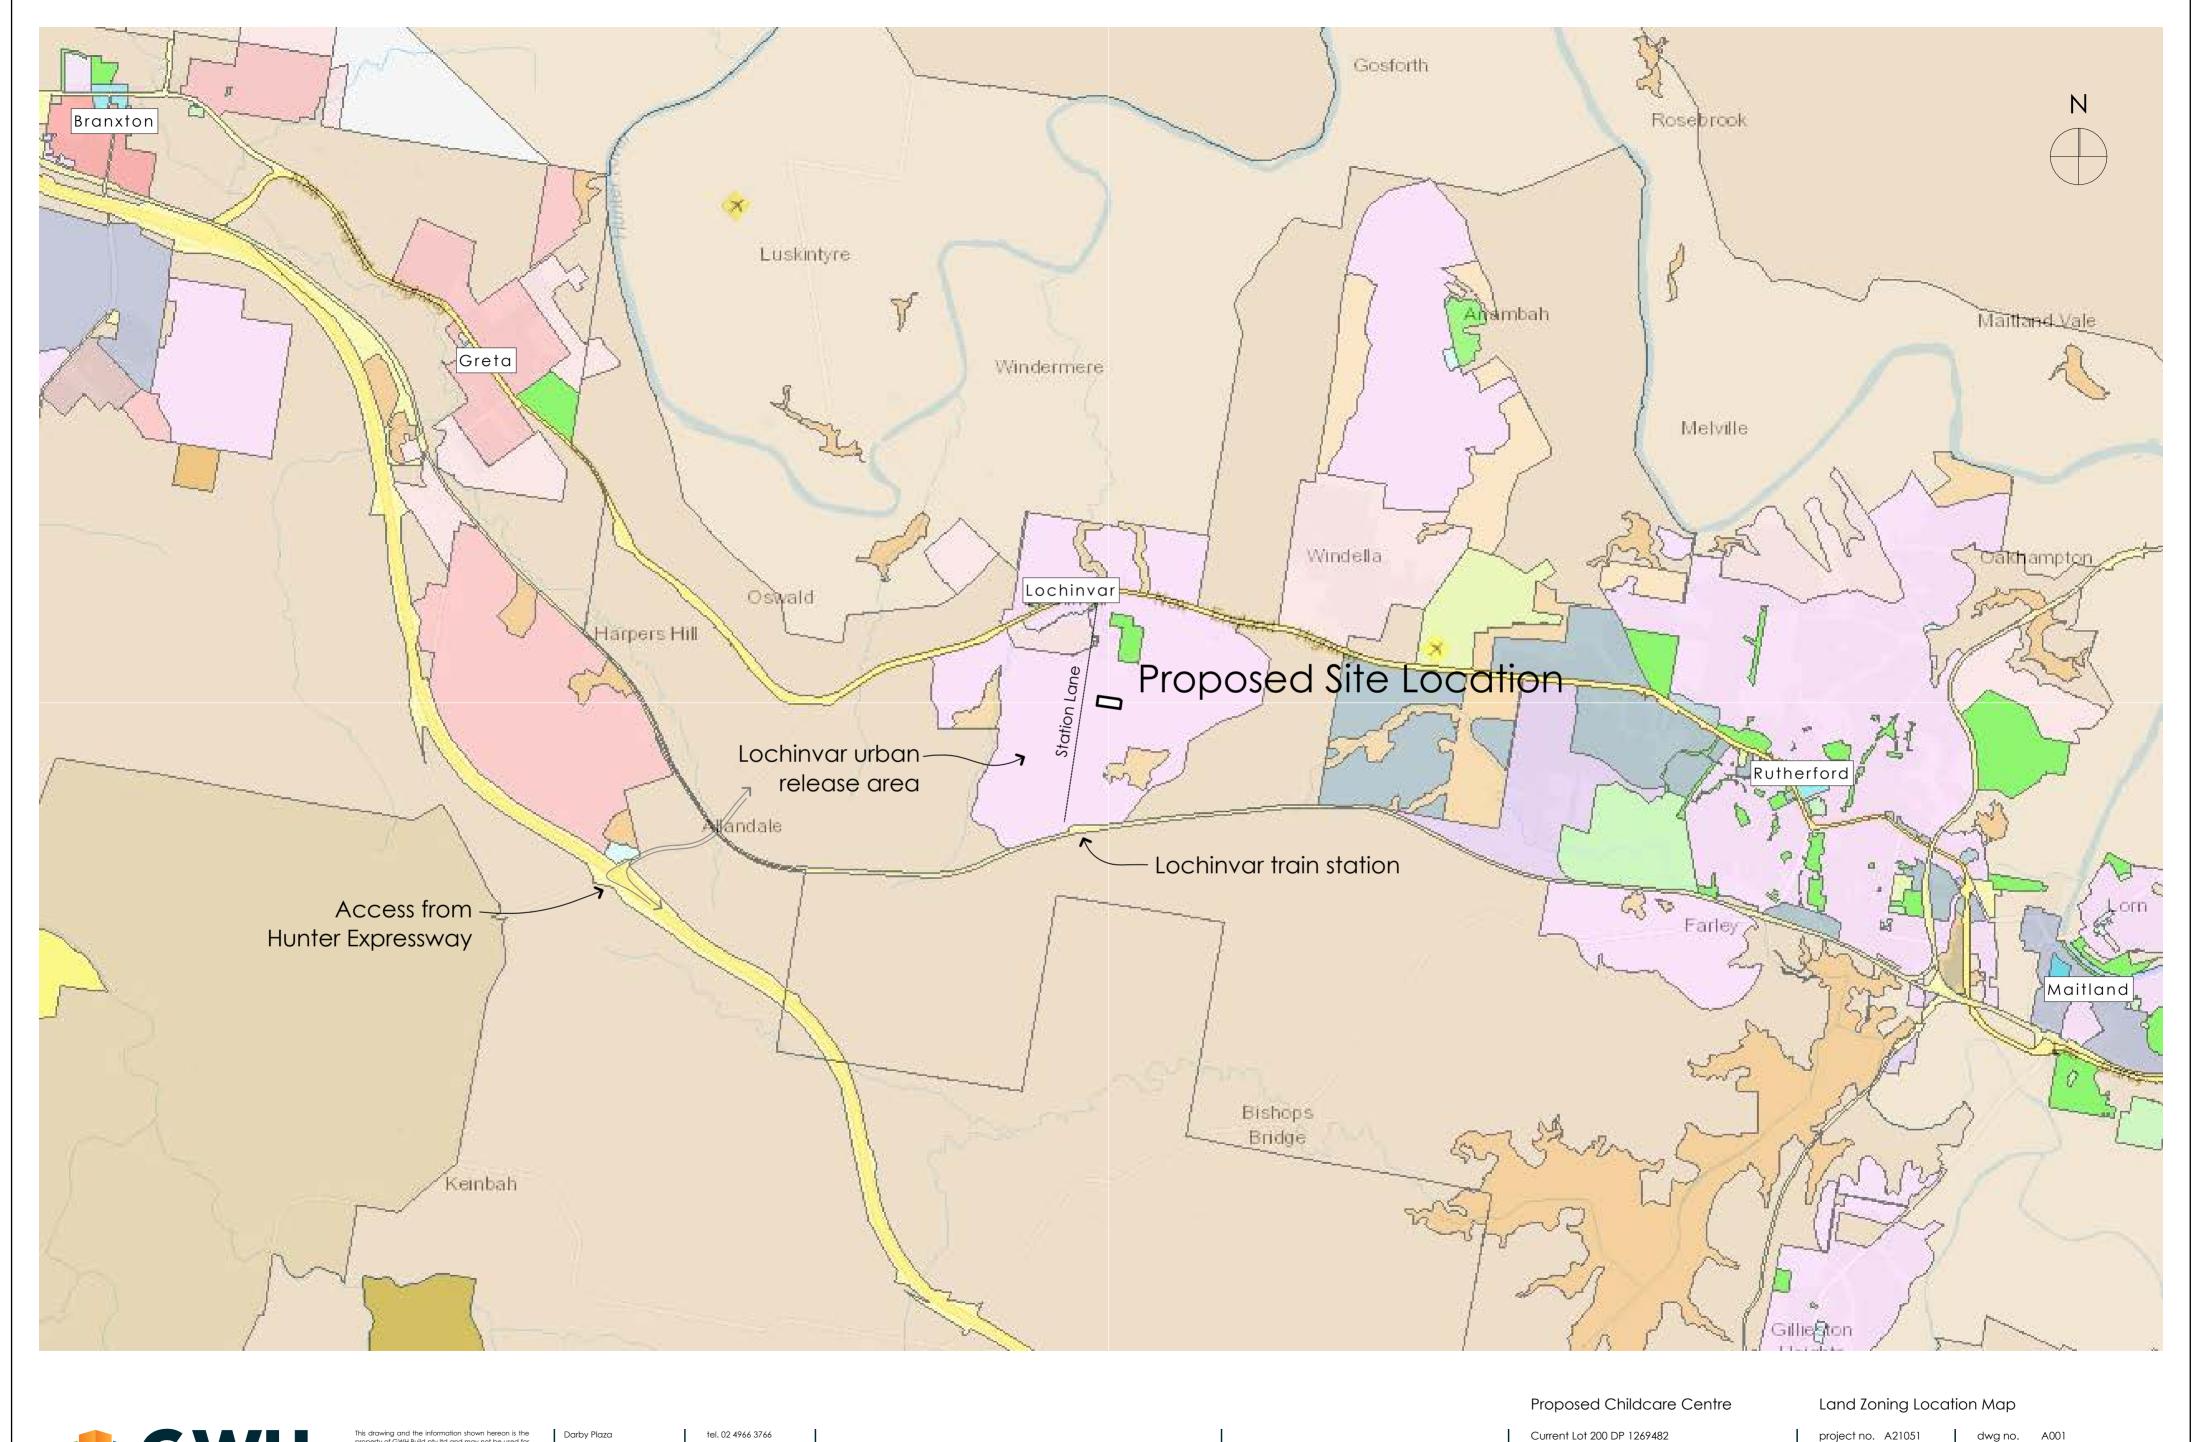

Darby Plaza Level 3, 352 Hunter Street Newcastle NSW 2300 tel. 02 4966 3766 fax. 02 4966 3866 ABN. 55 150 820 312 gwh.com.au

02 01 rev no.

Issue for DA Issue for DA description

29/03/2023 20/02/2023 date Current Lot 200 DP 1269482 30 Christopher Road Lochinvar, NSW 2321