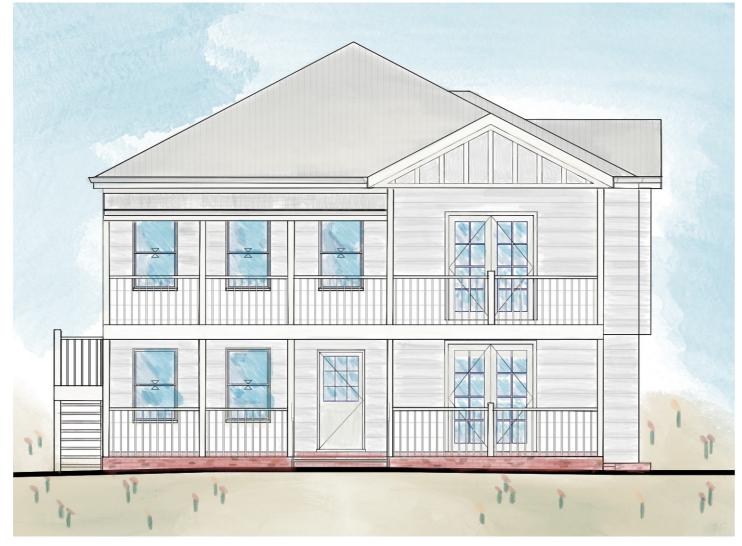

| нс                                          |                                                                               | J<br>GR(  | DUP             |
|---------------------------------------------|-------------------------------------------------------------------------------|-----------|-----------------|
|                                             | DESIGN & DEV                                                                  | ELOPME    | NT              |
|                                             |                                                                               | qq        |                 |
|                                             | ACCRE<br>Building D                                                           |           | D<br>R          |
| COPYR<br>REPRO<br>WITHOU                    | RAWING & DESI<br>IGHT AND MUST<br>DUCED OR CON<br>JT THE WRITTE<br>OVER GROUP | NOT BE    | COPIED,<br>D    |
| NOTE                                        |                                                                               | MS, POST  |                 |
| - ALL<br>ALUM                               | ER.<br>WINDOW FRAM<br>INIUM PROFILE                                           | ES TO BE  | WIDE            |
| - ALL<br>- GAR                              | ER PROFILE.<br>BALUSTRADE T<br>AGE DOOR TO I                                  | BE CLASS  | ICAL            |
| STYL                                        | E AS PER FINIS                                                                | IES SCHE  | DULE.           |
|                                             |                                                                               |           |                 |
|                                             |                                                                               |           |                 |
|                                             |                                                                               |           |                 |
|                                             |                                                                               |           |                 |
| Sheet I                                     | ssue Date: 04                                                                 | 4.05.2023 | 3               |
| No.                                         | Descrip                                                                       |           | Date 17.02.2023 |
|                                             | ISSUED FOR<br>PRE-LODGEME<br>MEETING REVI                                     | NT        |                 |
| В                                           | ISSUED FOR AF                                                                 | PROVAL    | 04.05.2023      |
|                                             |                                                                               |           |                 |
|                                             |                                                                               |           |                 |
|                                             |                                                                               |           |                 |
|                                             |                                                                               |           |                 |
|                                             |                                                                               |           |                 |
|                                             |                                                                               |           |                 |
| -                                           | E BUILT H<br>POSED                                                            | HOME      | S               |
| TOW                                         | NHOUSE                                                                        |           |                 |
| 67 CARRINGTON STREET<br>HORSESHOE BEND 2320 |                                                                               |           |                 |
| SHEET DA06<br>ELEVATIONS                    |                                                                               |           |                 |
| Project number PBH-202301                   |                                                                               |           |                 |
| Project Issue Date 04.05.2023               |                                                                               |           |                 |
| Drawn by E TILSE                            |                                                                               |           |                 |
| Checked & Approved by HGROUP                |                                                                               |           |                 |
| PBH-202301                                  |                                                                               |           |                 |
| Scale                                       |                                                                               |           | 1 : 100         |

FRONT TIMBER PICKET FENCE REF. IMAGE (SOURCE: SOFTWOODS)

| 1 | 1 |
|---|---|
|   |   |
|   |   |

SELECTED GARAGE DOOR PANEL PROFILE (SOURCE: GLIDEROL)

FRONT ELEVATION OF PROPOSED MULTI-DWELLING