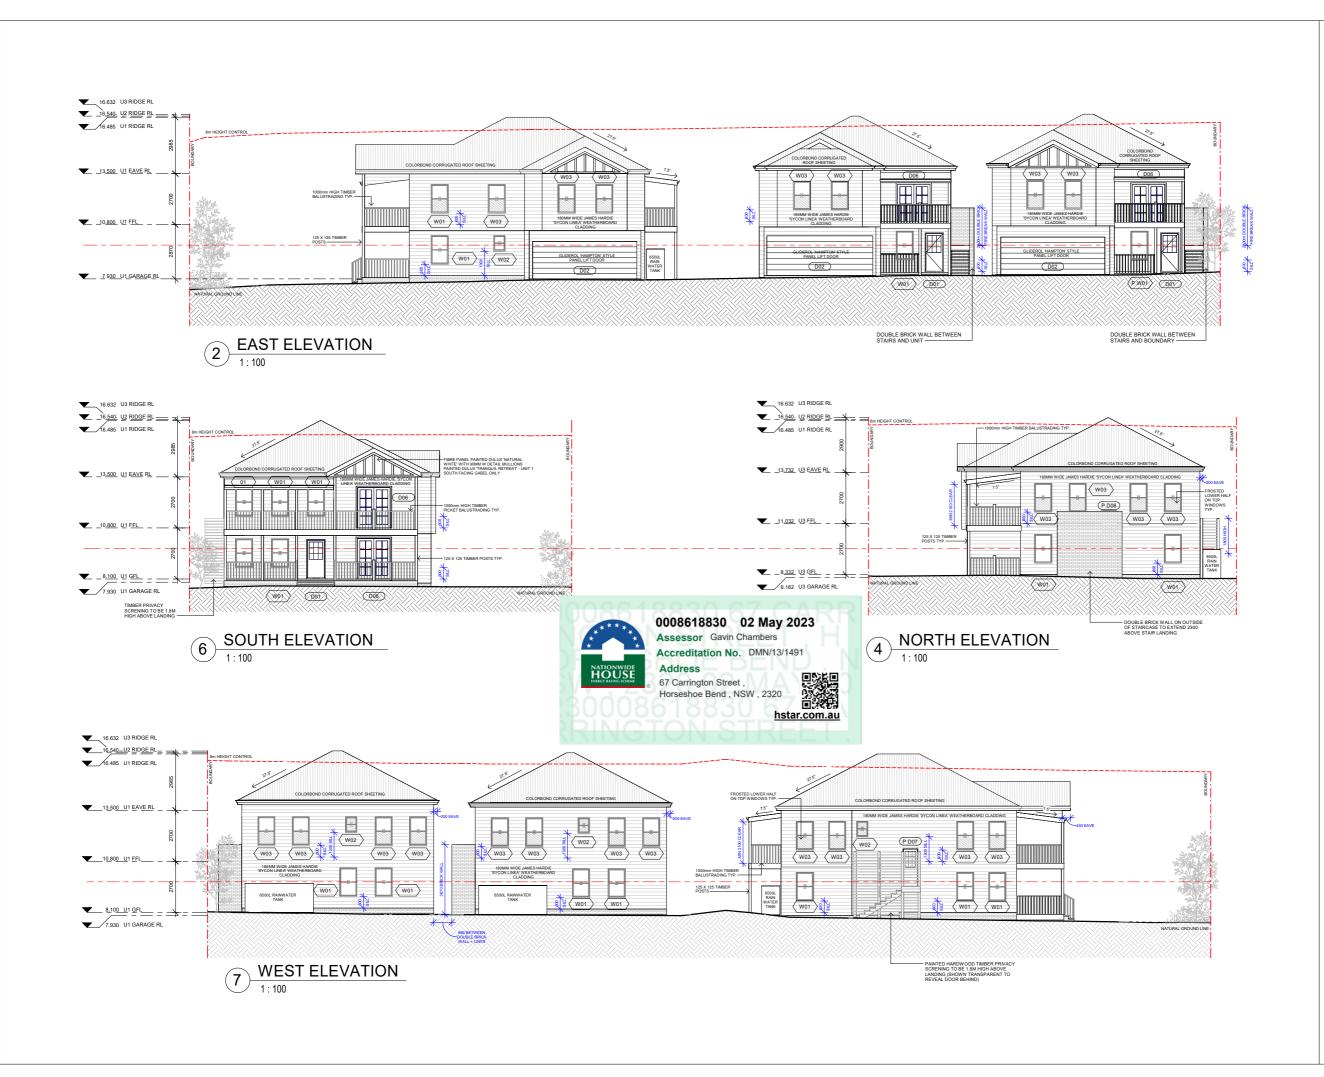

| нс                                          |                                                                               | J<br>GR(  | DUP             |
|---------------------------------------------|-------------------------------------------------------------------------------|-----------|-----------------|
|                                             | DESIGN & DEV                                                                  | ELOPME    | NT              |
|                                             |                                                                               | qq        |                 |
|                                             | ACCRE<br>Building D                                                           |           | D<br>R          |
| COPYR<br>REPRO<br>WITHOU                    | RAWING & DESI<br>IGHT AND MUST<br>DUCED OR CON<br>JT THE WRITTE<br>OVER GROUP | NOT BE    | COPIED,<br>D    |
| NOTE                                        |                                                                               | MS, POST  |                 |
| - ALL<br>ALUM                               | ER.<br>WINDOW FRAM<br>INIUM PROFILE                                           | ES TO BE  | WIDE            |
| - ALL<br>- GAR                              | ER PROFILE.<br>BALUSTRADE T<br>AGE DOOR TO I                                  | BE CLASS  | ICAL            |
| STYL                                        | E AS PER FINIS                                                                | IES SCHE  | DULE.           |
|                                             |                                                                               |           |                 |
|                                             |                                                                               |           |                 |
|                                             |                                                                               |           |                 |
|                                             |                                                                               |           |                 |
| Sheet I                                     | ssue Date: 04                                                                 | 4.05.2023 | 3               |
| No.                                         | Descrip                                                                       |           | Date 17.02.2023 |
|                                             | ISSUED FOR<br>PRE-LODGEME<br>MEETING REVI                                     | NT        |                 |
| В                                           | ISSUED FOR AF                                                                 | PROVAL    | 04.05.2023      |
|                                             |                                                                               |           |                 |
|                                             |                                                                               |           |                 |
|                                             |                                                                               |           |                 |
|                                             |                                                                               |           |                 |
|                                             |                                                                               |           |                 |
|                                             |                                                                               |           |                 |
| -                                           | E BUILT H<br>POSED                                                            | HOME      | S               |
| TOW                                         | NHOUSE                                                                        |           |                 |
| 67 CARRINGTON STREET<br>HORSESHOE BEND 2320 |                                                                               |           |                 |
| SHEET DA06<br>ELEVATIONS                    |                                                                               |           |                 |
| Project number PBH-202301                   |                                                                               |           |                 |
| Project Issue Date 04.05.2023               |                                                                               |           |                 |
| Drawn by E TILSE                            |                                                                               |           |                 |
| Checked & Approved by HGROUP                |                                                                               |           |                 |
| PBH-202301                                  |                                                                               |           |                 |
| Scale                                       |                                                                               |           | 1 : 100         |