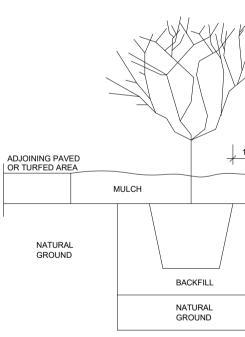

Planting hole to be twice as wide as container and as deep as container. Backfilled with garden mix as specified.

3 TREE PLANTING DETA

|               | $oldsymbol{J}$ $\leftarrow$ Turf laid tightly butted & well                |
|---------------|----------------------------------------------------------------------------|
|               | <ul> <li>tamped down in brickwork</li> <li>pattern across slope</li> </ul> |
|               | 100mm bedding layer of turf underlay                                       |
|               | <ul> <li>✓ 75mm layer of slte topsoil</li> </ul>                           |
|               | <── Break up subgrade 100mm deep                                           |
| 2 TURF DETAIL |                                                                            |
| NTS           |                                                                            |