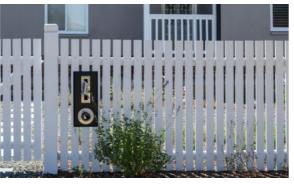

FRONT TIMBER PICKET FENCE REF. IMAGE (SOURCE: SOFTWOODS)

| 1 | 1 |
|---|---|
|   |   |
|   |   |

SELECTED GARAGE DOOR PANEL PROFILE (SOURCE: GLIDEROL)

FRONT ELEVATION OF PROPOSED MULTI-DWELLING