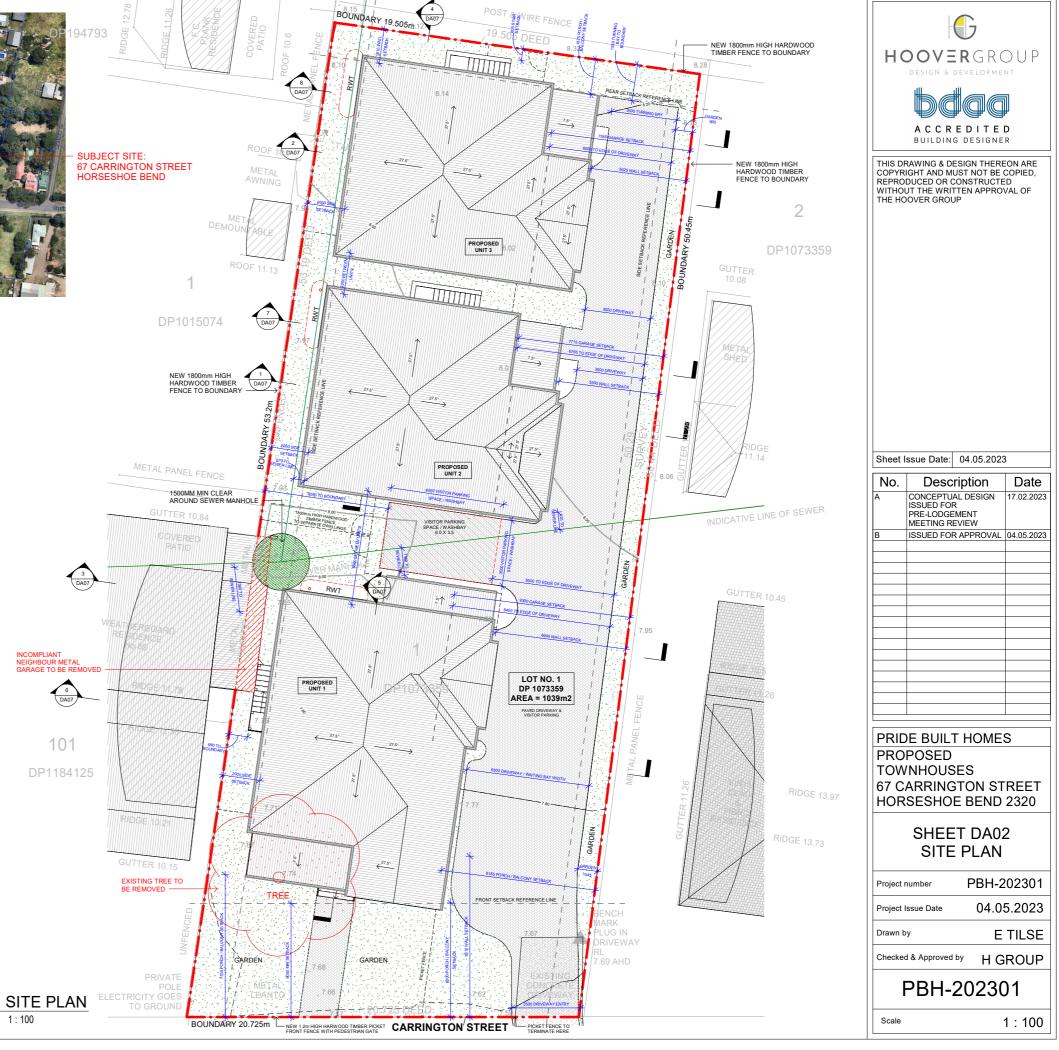

#### LOCATION PLAN (SOURCE: NEARMAP)

| RAGE CALCULATION                                                                                |
|-------------------------------------------------------------------------------------------------|
| 1039m2                                                                                          |
| 720.32m2 - 69.33%                                                                               |
| 318.68m2 - 30.67%                                                                               |
| A CALCULATION                                                                                   |
| INTERNAL FLOOR AREA = 232m2<br>OUTDOOR (PORCH/BALCONIES) = 61m2<br>TOTAL FLOOR AREA = 293m2     |
| INTERNAL FLOOR AREA = 192.5m2<br>OUTDOOR (PORCH/BALCONY) = 19.7m2<br>TOTAL FLOOR AREA = 212.2m2 |
| INTERNAL FLOOR AREA = 192.5m2<br>OUTDOOR (PORCH/BALCONY) = 19.7m2<br>TOTAL FLOOR AREA = 212.2m2 |
|                                                                                                 |