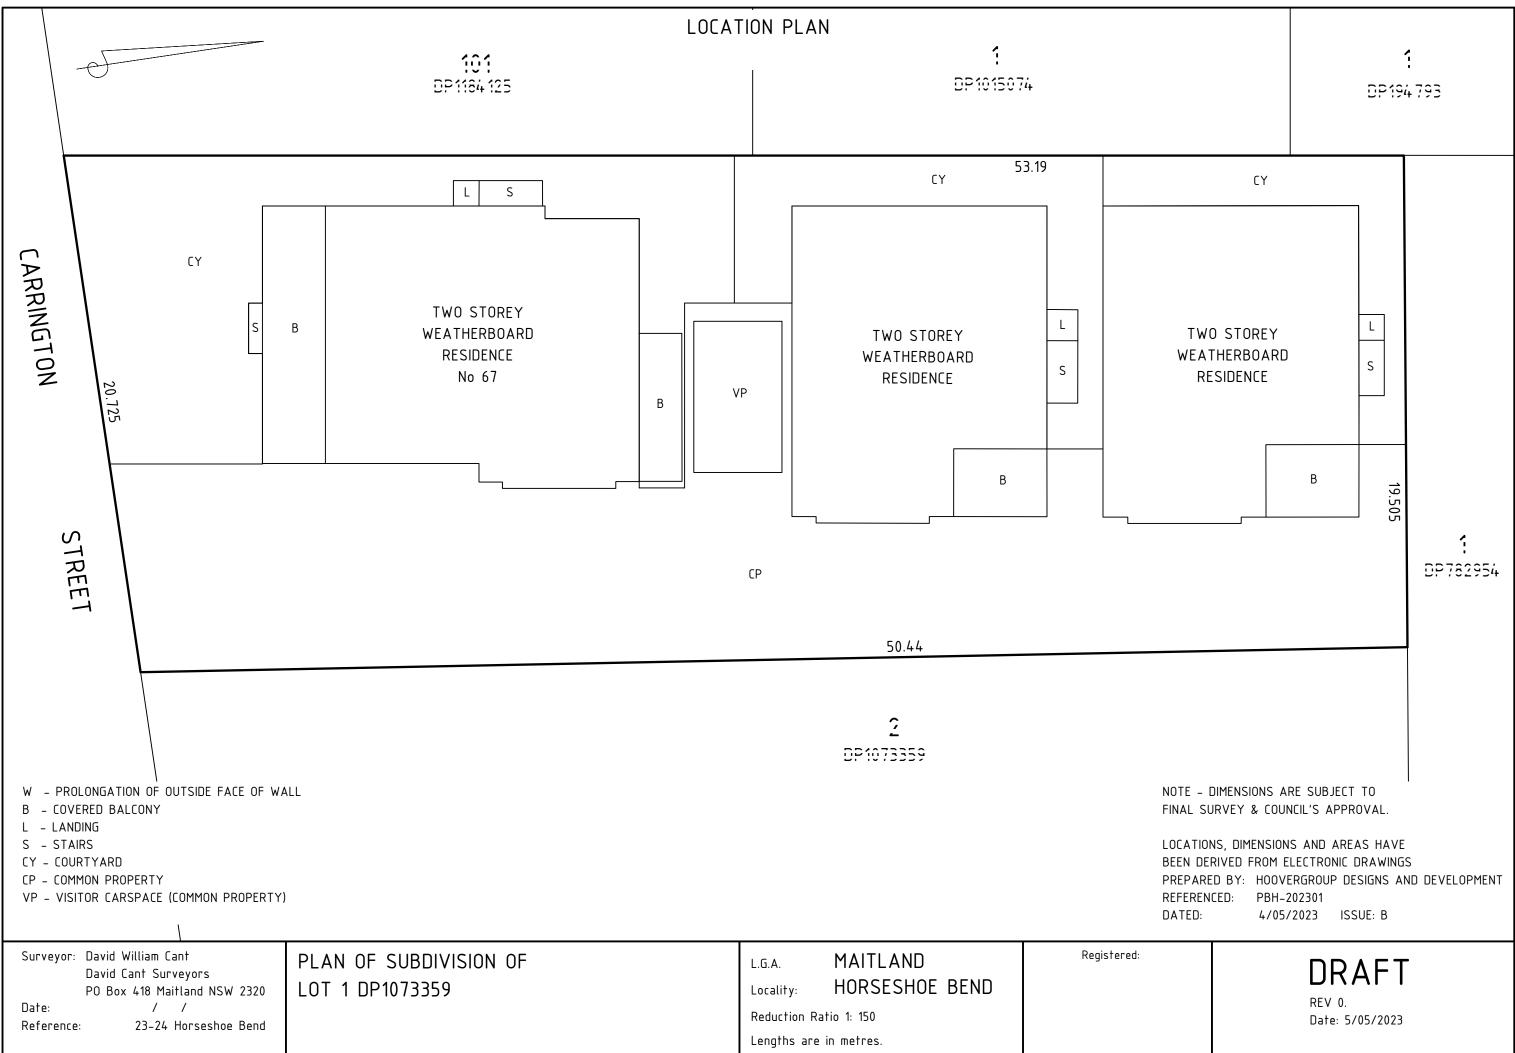

## GROUND FLOOR PLAN

NOTE - DIMENSIONS ARE SUBJECT TO FINAL SURVEY & COUNCIL'S APPROVAL.

LOCATIONS, DIMENSIONS AND AREAS HAVE BEEN DERIVED FROM ELECTRONIC DRAWINGS PREPARED BY: HOOVERGROUP DESIGNS AND DEVELOPMENT REFERENCED: PBH-202301 DATED: 4/05/2023 ISSUE: B