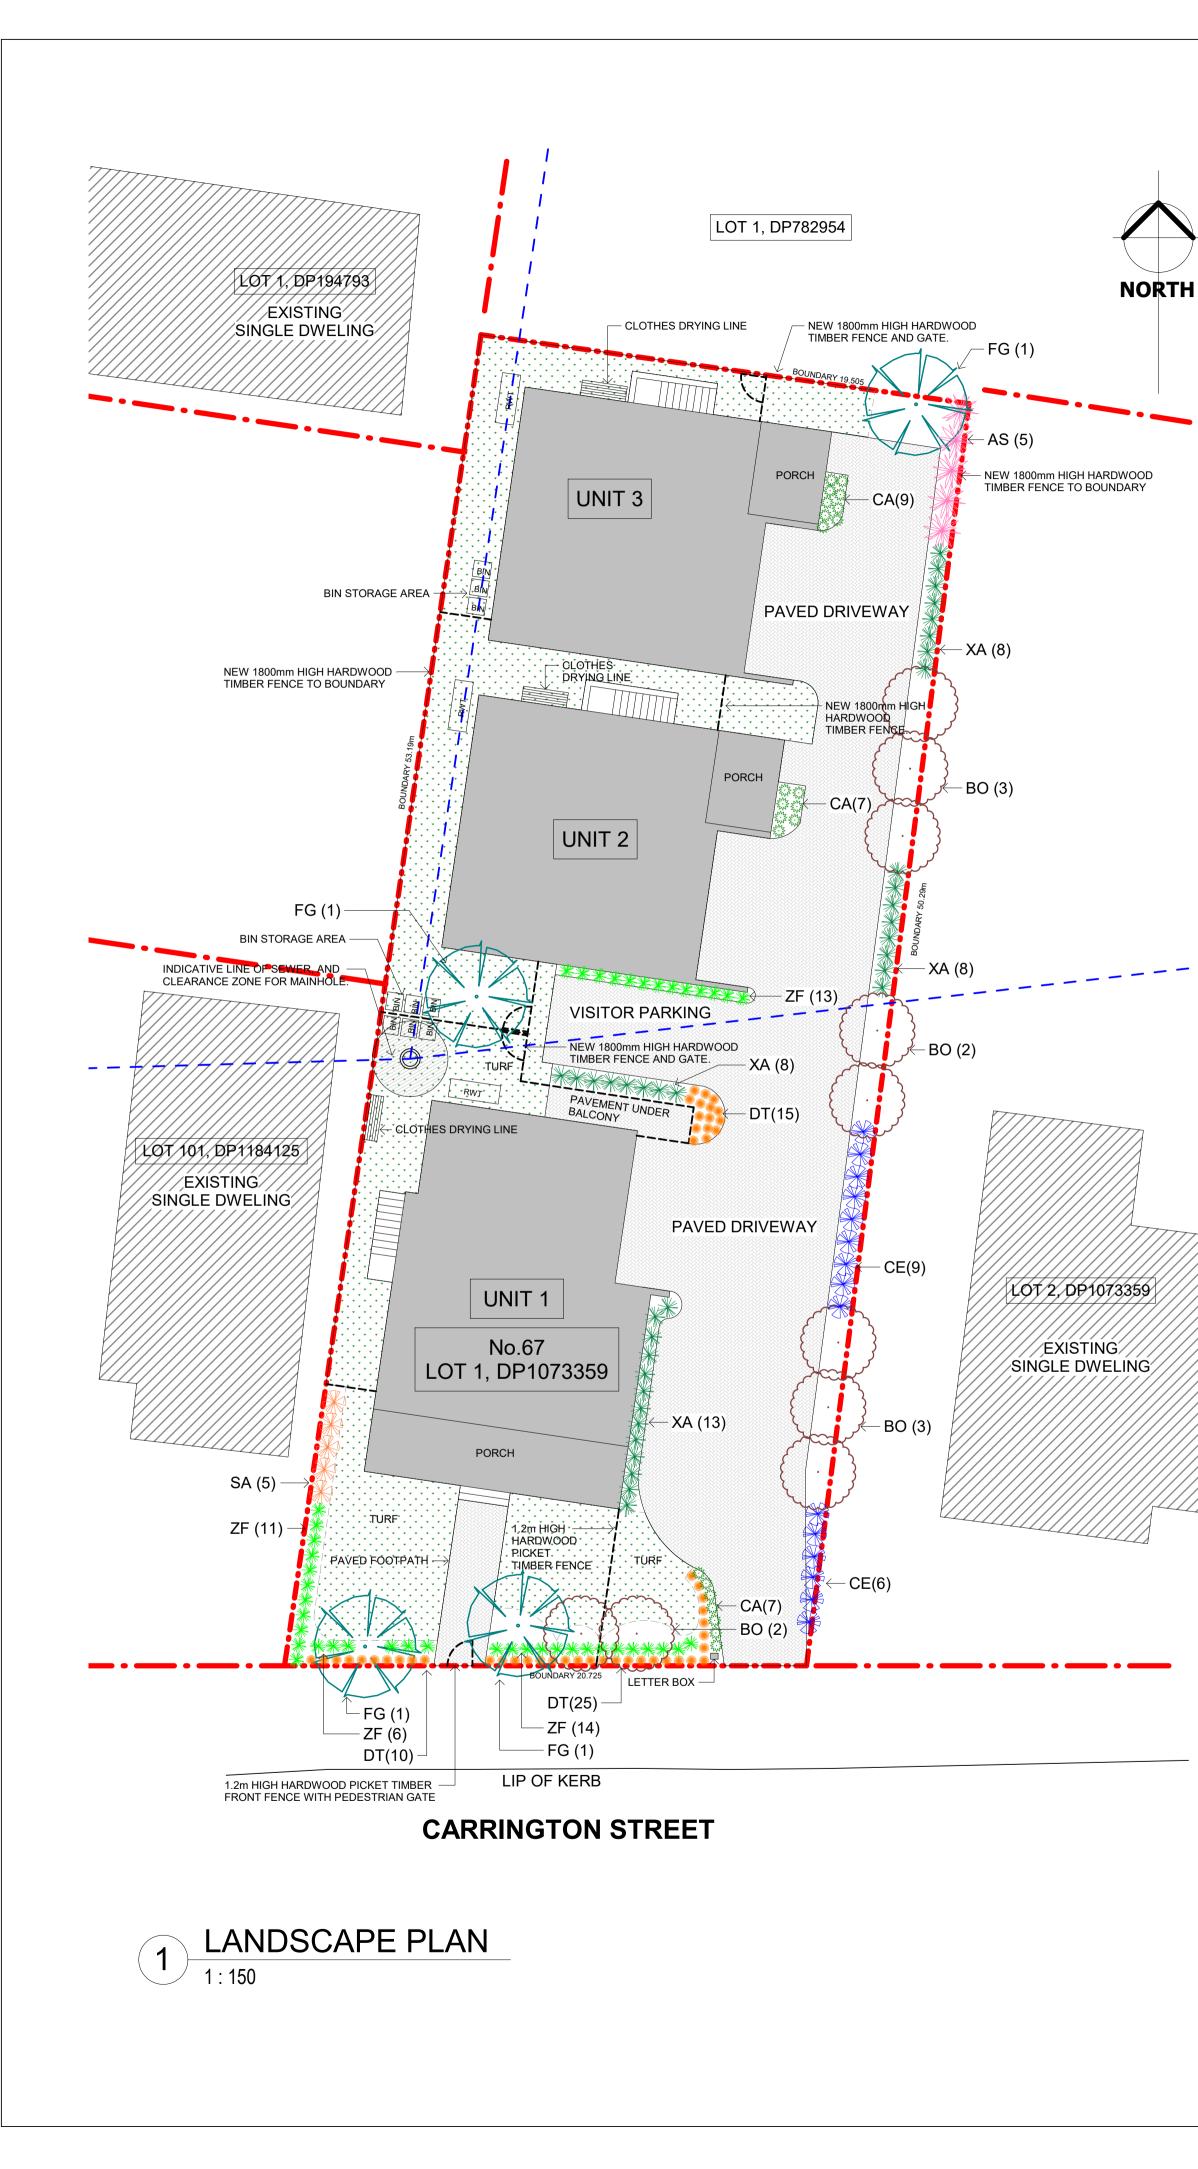

|                                  | PROPO                                                                                                                                                                  | SED PLANT SCH                                                                                           |  |  |
|----------------------------------|------------------------------------------------------------------------------------------------------------------------------------------------------------------------|---------------------------------------------------------------------------------------------------------|--|--|
| KEY                              | BOTANICAL NAME                                                                                                                                                         | COMMON NAME                                                                                             |  |  |
| CA<br>DT                         | <b>GROUND COVER</b><br>CENTELLA ASIATICA<br>DIANELLA 'TAS RED'                                                                                                         | PENNYWORT<br>TAS RED FLAX LILLY                                                                         |  |  |
| AS<br>BO<br>CE<br>SA<br>XA<br>ZF | SHRUBS<br>ACMENA SMITHII SUBLIME<br>BREYNIA OBLONGIFOLIA<br>CHRYSOCEPHALUM APICULATUM<br>SYZYGIUM AUSTRALE 'ORANGE TWIST'<br>XANTHORRHOEA JOHNSONII<br>ZAMA FURFURACEA | ACMENA SUBLIME<br>COFFEE BUSH<br>COMMON EVERLASTI<br>ORANGE TWIST LILLY<br>GRASS TREE<br>CARDBOARD PALM |  |  |
| FG                               | TREES<br>FRAXINUS GRIFFITHII                                                                                                                                           | EVERGREEN ASH                                                                                           |  |  |

|                      |               |                               |                         |                                                   | -                                                                     | 6                                    |                  |
|----------------------|---------------|-------------------------------|-------------------------|---------------------------------------------------|-----------------------------------------------------------------------|--------------------------------------|------------------|
| ot to be<br>Rawing:  |               | D OR REA<br>E ONLY            | AD                      |                                                   |                                                                       | DEVELOPME                            | N T              |
| D IN AN L            | JNOB          | STRUCTE                       | D                       | COPYR<br>REPRO<br>WITHOU<br>THE HC                | RAWING & DE<br>IGHT AND MU<br>DUCED OR C<br>UT THE WRIT<br>OOVER GROU | JST NOT BE<br>ONSTRUCTE<br>TEN APPRO | COPIED,<br>D     |
| ITH THE SLIGHT LEVEL |               |                               |                         | BOUNDARY     SOFT LEAF BUFFALC     STEPPING STONE | D TURF<br>NT / PAVED DRIVEWAY                                         |                                      |                  |
| ING EMB              | ERS /         | and othe                      | ER                      |                                                   |                                                                       |                                      |                  |
| NO LESS              | S THA         | GYPSUM A<br>N 40%<br>IROUGH T |                         |                                                   |                                                                       |                                      |                  |
| WN ON (<br>GARDEN    |               | EPT PLAN<br>D LAWN            | J.                      | Sheet I                                           | ssue Date:                                                            | 20.03.202                            | 3                |
|                      | • •           |                               |                         | No.                                               |                                                                       | ription                              | Date             |
| )BVIOUS              | 5 DAM         | IAGE THA <sup>-</sup>         | т                       | A                                                 | CONCEPTUA<br>ISSUED FOR<br>PRE-LODGE                                  | AL DESIGN<br>R<br>MENT               | 17.02.2023       |
| ALL SCRE             | EWS           | AND NAILS                     | s                       | В                                                 | MEETING RE                                                            | APPROVAL                             | 04.05.2023       |
|                      |               |                               |                         |                                                   |                                                                       |                                      |                  |
|                      |               |                               |                         |                                                   |                                                                       |                                      |                  |
| MULCH                |               | NING PAVED<br>RFED AREA       |                         |                                                   |                                                                       |                                      |                  |
|                      | - 150 MIN 100 |                               |                         | PRO<br>TOW<br>67 C                                | DE BUILT<br>POSED<br>/NHOUS<br>ARRING<br>SESHOI                       | ES<br>TON ST                         | REET             |
| HEDULE               | <b>_</b>      |                               |                         |                                                   |                                                                       | T DA1                                |                  |
|                      | QTY           | MATURE<br>HGT                 | POT SIZE                |                                                   | ANDSC                                                                 |                                      |                  |
|                      | 23<br>50      | 0.15m<br>0.4m                 | 100mm<br>200mm          | Project  <br>Project                              | number<br>ssue Date                                                   |                                      | 202301<br>3.2023 |
| ING                  | 5<br>10<br>15 | 4m<br>3m<br>0.5m              | 200mm<br>250mm<br>150mm | Drawn b                                           |                                                                       |                                      | AW               |
| Y PILLY              | 5<br>37<br>44 | 3m<br>1.2m<br>1.2m            | 250mm<br>200mm<br>250mm | Checke                                            | d & Approved                                                          | <sup>by</sup> HG                     | ROUP             |
|                      |               |                               |                         |                                                   |                                                                       | 20230                                | 1 ו              |
|                      | 4             | 8m                            | 45Ltr                   |                                                   |                                                                       | 20230                                |                  |