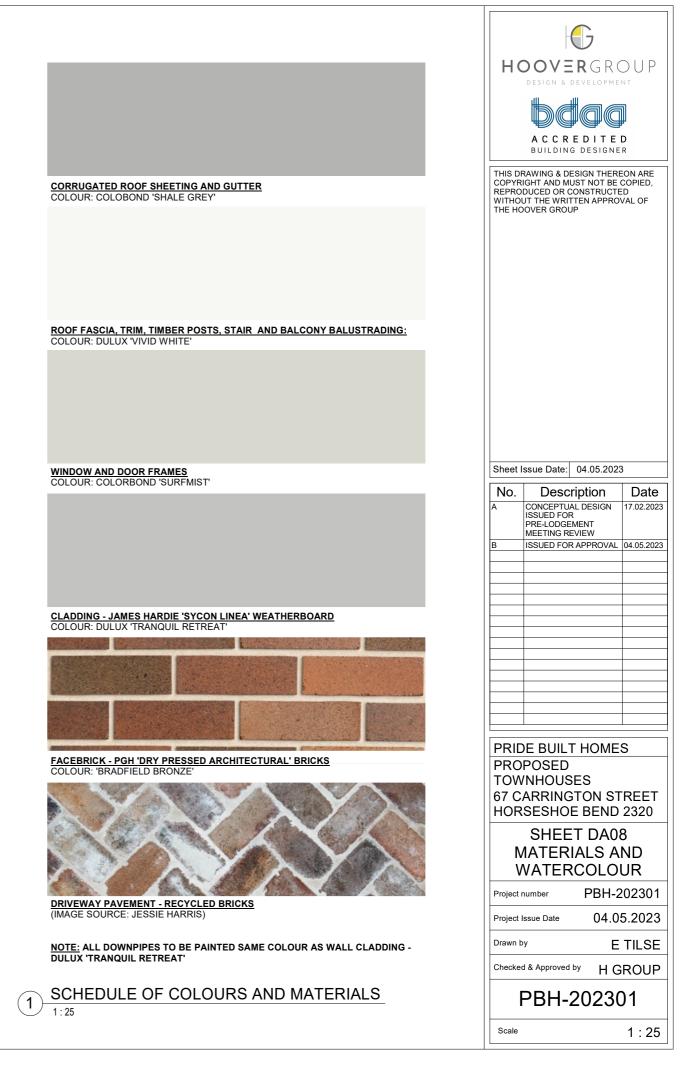

FRONT TIMBER PICKET FENCE REF. IMAGE (SOURCE: SOFTWOODS)

| 1 | 1 |
|---|---|
|   |   |
|   |   |

SELECTED GARAGE DOOR PANEL PROFILE (SOURCE: GLIDEROL)

FRONT ELEVATION OF PROPOSED MULTI-DWELLING