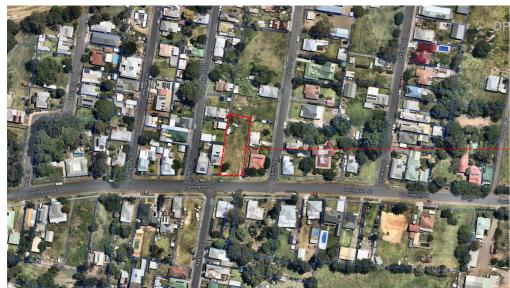

#### LOCATION PLAN (SOURCE: NEARMAP)

| RAGE CALCULATION                                                                                |
|-------------------------------------------------------------------------------------------------|
| 1039m2                                                                                          |
| 720.32m2 - 69.33%                                                                               |
| 318.68m2 - 30.67%                                                                               |
| A CALCULATION                                                                                   |
| INTERNAL FLOOR AREA = 232m2<br>OUTDOOR (PORCH/BALCONIES) = 61m2<br>TOTAL FLOOR AREA = 293m2     |
| INTERNAL FLOOR AREA = 192.5m2<br>OUTDOOR (PORCH/BALCONY) = 19.7m2<br>TOTAL FLOOR AREA = 212.2m2 |
| INTERNAL FLOOR AREA = 192.5m2<br>OUTDOOR (PORCH/BALCONY) = 19.7m2<br>TOTAL FLOOR AREA = 212.2m2 |
|                                                                                                 |