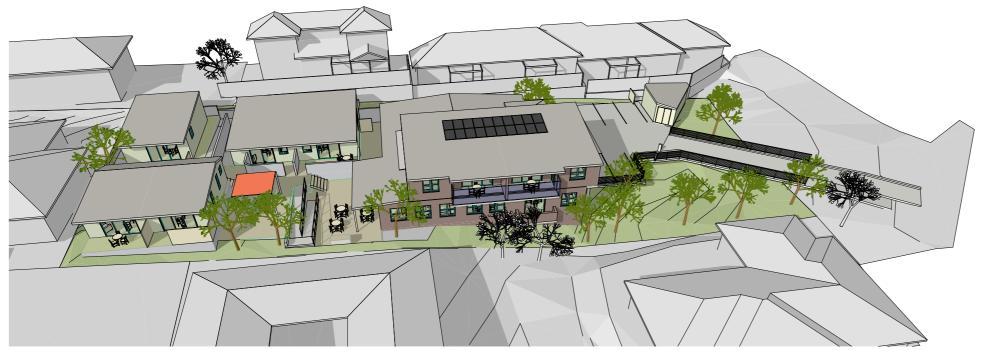

birdseye view from north

birdseye view from north-east

## birdseye view from north-west