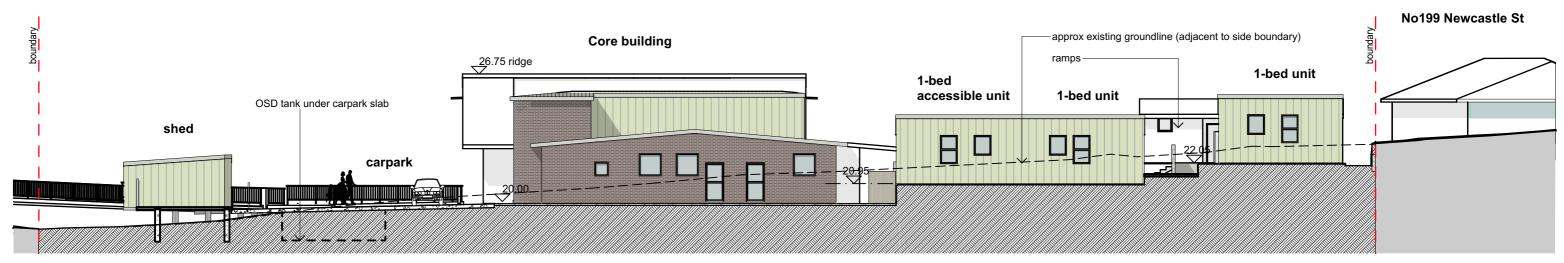

SW1 Core Building SW (front) elevation

| oup Home &<br>acility at |               |       |         |                       |
|--------------------------|---------------|-------|---------|-----------------------|
|                          | Flowetiene 0  |       |         |                       |
| ast Maitland 2323        | Elevations 2  | Α     | 8/05/23 | DA issue              |
|                          | drawing title | issue | date    | amendment description |