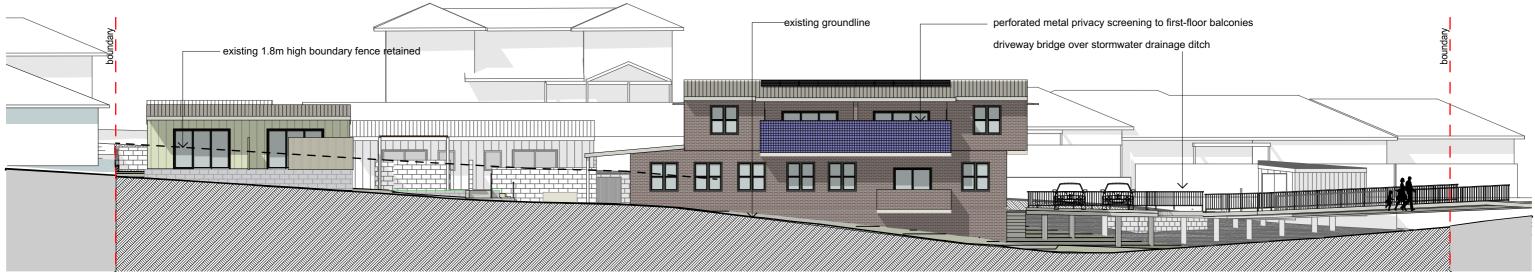

| ŧ | #  |                 |                 |               | 1:250          |
|---|----|-----------------|-----------------|---------------|----------------|
|   |    |                 |                 | revision no.  | dwg scale @ A3 |
|   |    |                 |                 |               |                |
|   |    | plan issue type |                 | 8/05/2023     | 4              |
|   | by | drawn: J.Burns  | contract number | printed date: | drawing No.    |













Project: Proposed Group Home & Community Facility at 10A Park St East Maitland 2323 Site Elevations drawing title

| Α     | 8/05/23 | DA issue              |
|-------|---------|-----------------------|
| issue | date    | amendment description |

North-west Elevation

## South-east Elevation

| ##    |                 |                 |               | 1:200          |
|-------|-----------------|-----------------|---------------|----------------|
|       |                 |                 |               |                |
| <br>- |                 |                 | revision no.  | dwg scale @ A3 |
|       | plan issue type |                 | 8/05/2023     | 12             |
| by    | drawn: J.Burns  | contract number | printed date: | drawing No.    |



SW1 Core Buildin