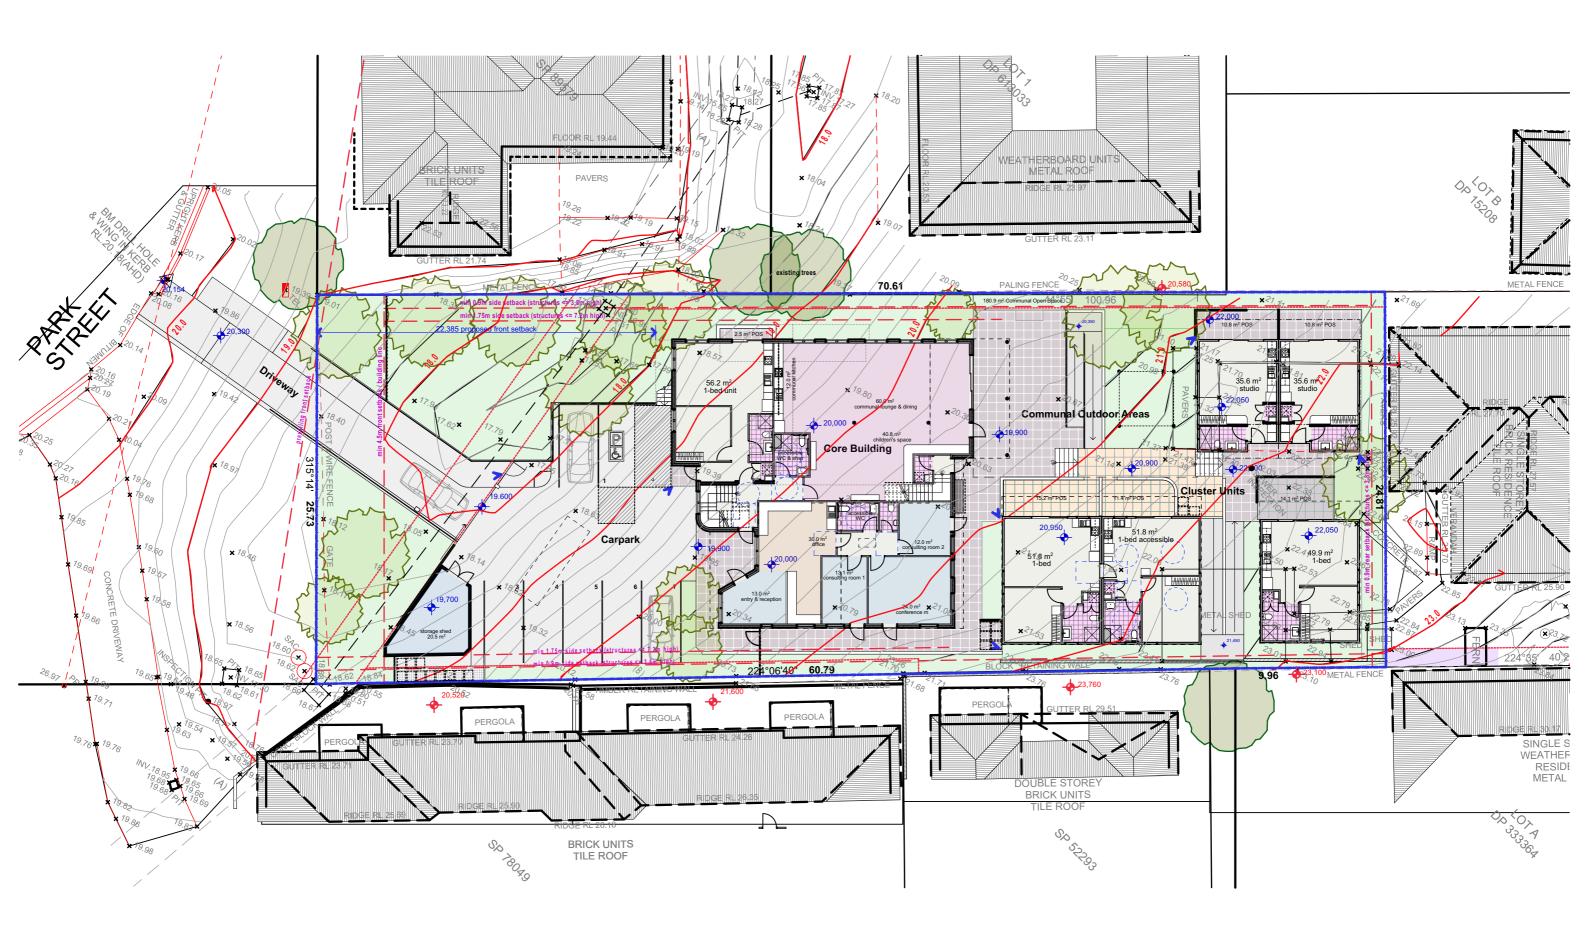

| ŧ | #  |                 |                 |               | 1:250          |
|---|----|-----------------|-----------------|---------------|----------------|
|   |    |                 |                 | revision no.  | dwg scale @ A3 |
|   |    |                 |                 |               |                |
|   |    | plan issue type |                 | 8/05/2023     | 4              |
|   | by | drawn: J.Burns  | contract number | printed date: | drawing No.    |

Project: Proposed Group Home & Community Facility at 10A Park St East Maitland 2323 Site Elevations drawing title

| Α     | 8/05/23 | DA issue              |
|-------|---------|-----------------------|
| issue | date    | amendment description |