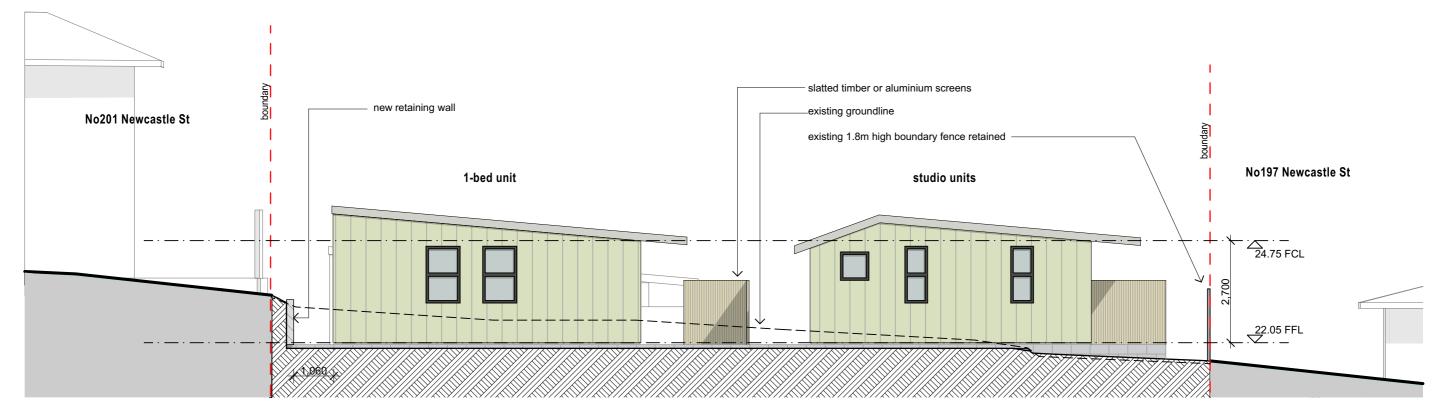

## South-west site SW (front) elevation

| ##    |                 |                 |               | 1:100          |
|-------|-----------------|-----------------|---------------|----------------|
| _     |                 |                 | revision no.  | dwg scale @ A3 |
| <br>- | plan issue type |                 | 8/05/2023     | 13             |
| by    | drawn: J.Burns  | contract number | printed date: | drawing No.    |