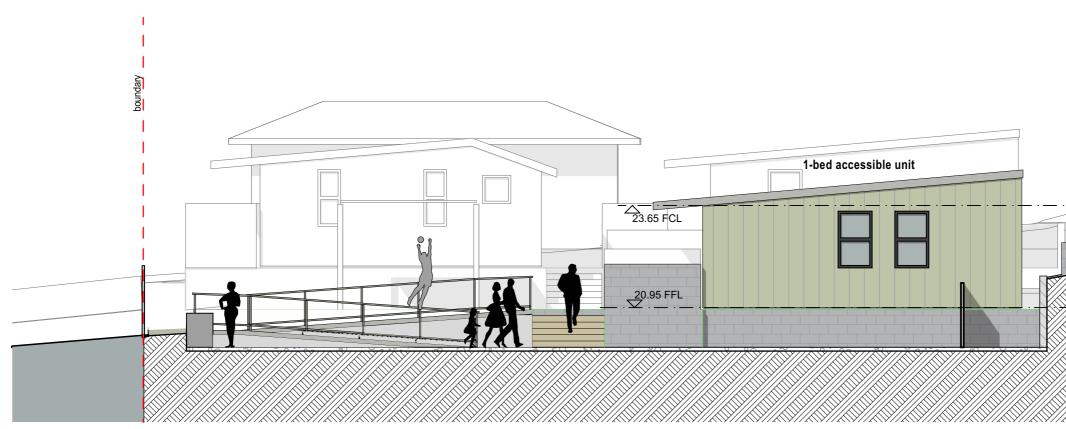

@ A3 |
|    |                  |                 |               |                |
|    | plan issue type  |                 | 8/05/2023     | 14             |
| b  | y drawn: J.Burns | contract number | printed date: | drawing No.    |





## South-west elevation of studio & 1-bed units



## North-east Elevation

| 1 | ## |                 |                 |               | 1:100          |
|---|----|-----------------|-----------------|---------------|----------------|
|   |    |                 |                 | revision no.  | dwg scale @ A3 |
|   |    |                 |                 |               |                |
|   |    | plan issue type |                 | 8/05/2023     | 15             |
|   | by | drawn: J.Burns  | contract number | printed date: | drawing No.    |



accessible unit SW elevation

# indicative external finishes

|           |   |  | Conta |
|-----------|---|--|---------------------------------------------------------------------------------------------------------------------------------------------------------------------------------------------------------------------------------------------------------------------------------------------------------------------------------------------------------------------------------------------------------------------------------------------------------------------------------------------------------------------------------------------------------------------------------------------------------------------------------------------------------------------------------------------------------------