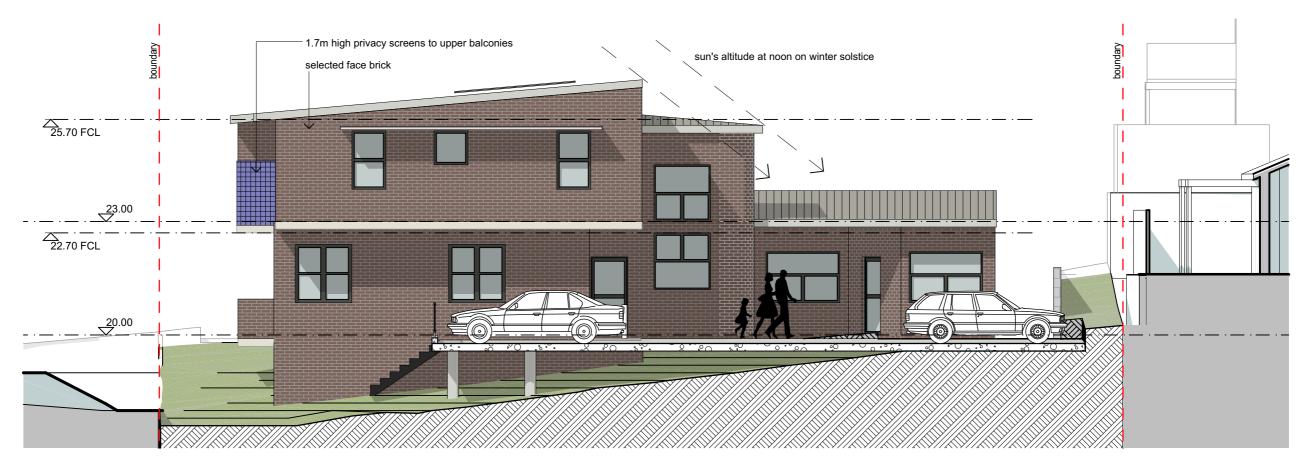

## South-west site SW (front) elevation

| ##    |                 |                 |               | 1:100          |
|-------|-----------------|-----------------|---------------|----------------|
| _     |                 |                 | revision no.  | dwg scale @ A3 |
| <br>- | plan issue type |                 | 8/05/2023     | 13             |
| by    | drawn: J.Burns  | contract number | printed date: | drawing No.    |