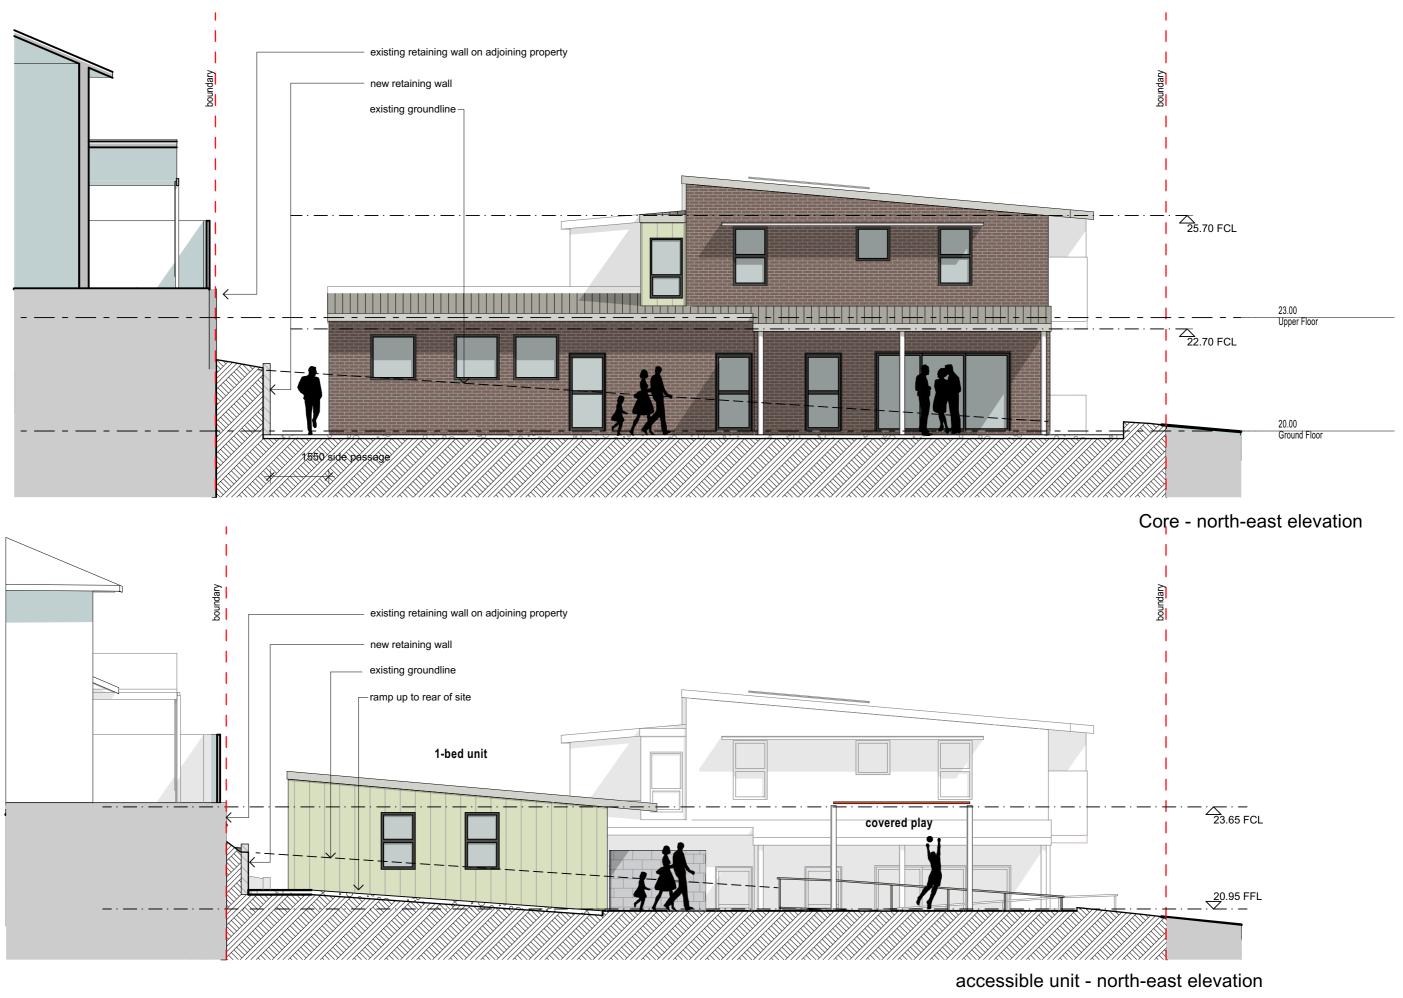

## North-east Elevation

| 1 | ## |                 |                 |               | 1:100          |
|---|----|-----------------|-----------------|---------------|----------------|
|   |    |                 |                 | revision no.  | dwg scale @ A3 |
|   |    |                 |                 |               |                |
|   |    | plan issue type |                 | 8/05/2023     | 15             |
|   | by | drawn: J.Burns  | contract number | printed date: | drawing No.    |

accessible unit SW elevation