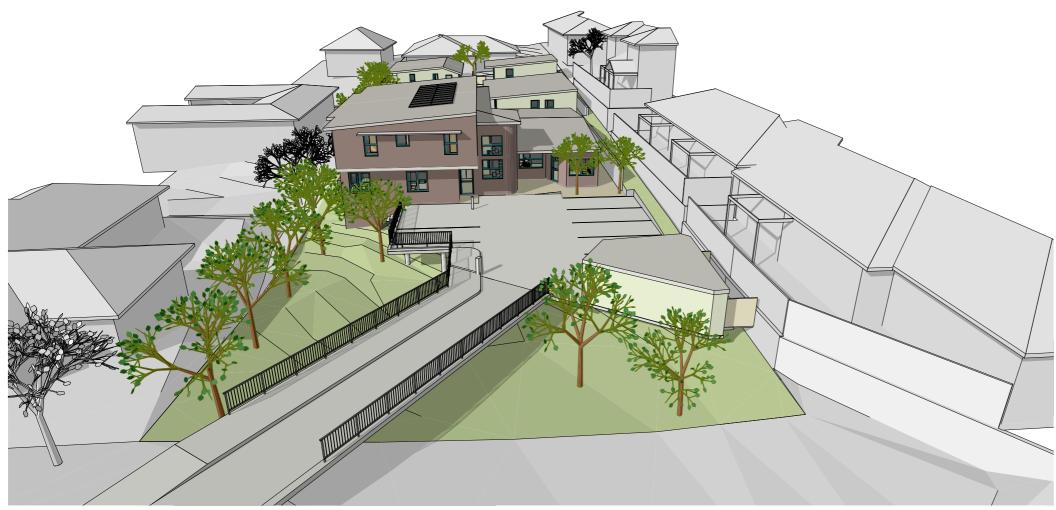

view from south-west

existing street view

1,

Project: Proposed Group Home & Community Facility at 10A Park St East Maitland 2323 client details:

| Α     | 8/05/23 | DA issue              |
|-------|---------|-----------------------|
| issue | date    | amendment description |

## street view

|                   |                 |               | 1              |
|-------------------|-----------------|---------------|----------------|
|                   |                 | revision no.  | dwg scale @ A3 |
|                   |                 |               |                |
| plan issue type   |                 | 8/05/2023     | 19             |
| by drawn: J.Burns | contract number | printed date: | drawing No.    |