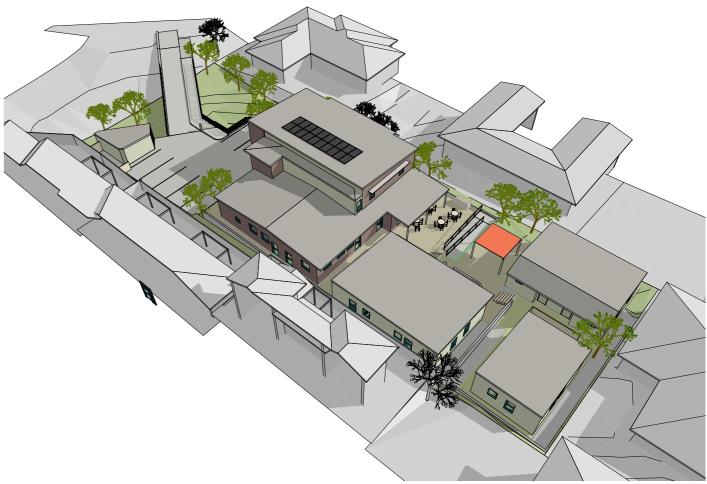

birdseye view from north

birdseye view from north-east

## birdseye view from north-west