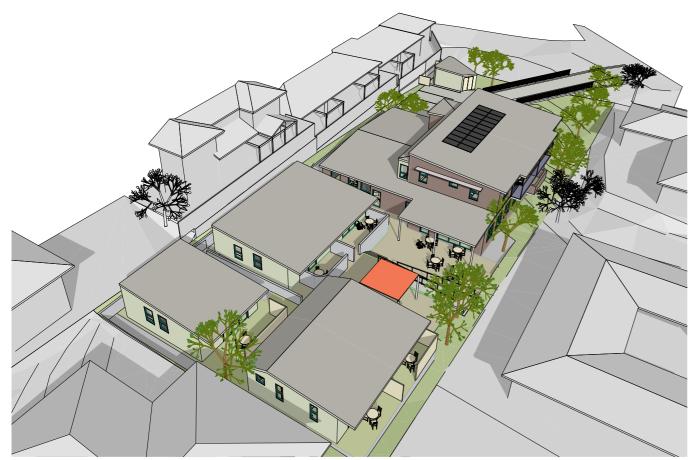

birdseye view from north

birdseye view from north-east

## birdseye view from north-west