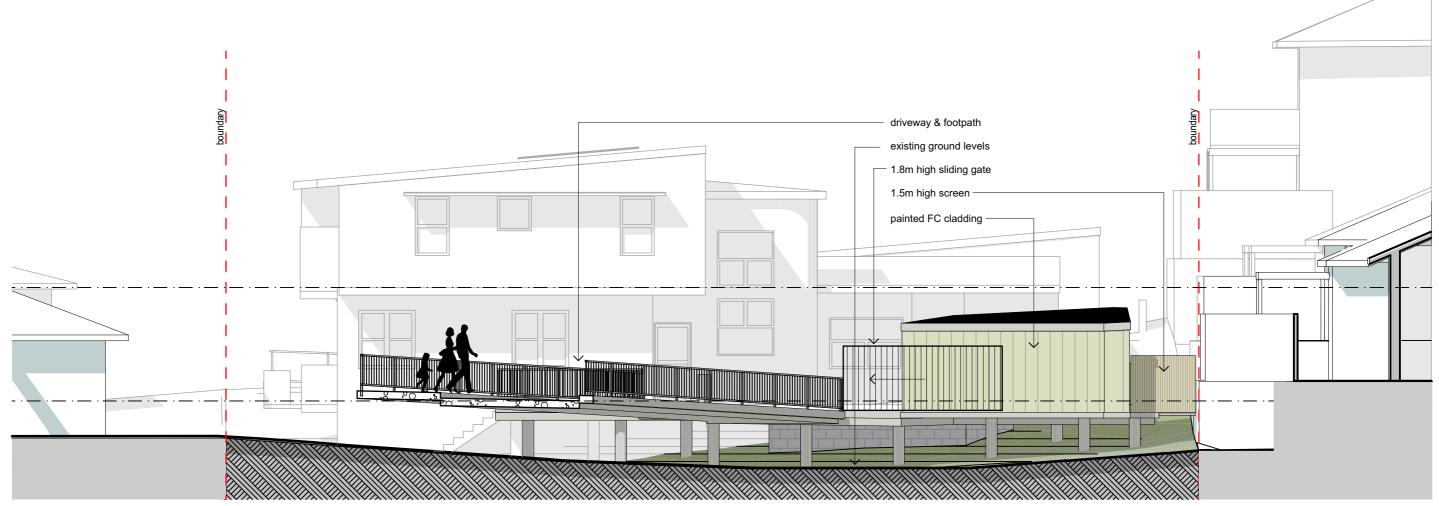

## South-west site SW (front) elevation

| ##    |                 |                 |               | 1:100          |
|-------|-----------------|-----------------|---------------|----------------|
| _     |                 |                 | revision no.  | dwg scale @ A3 |
| <br>- | plan issue type |                 | 8/05/2023     | 13             |
| by    | drawn: J.Burns  | contract number | printed date: | drawing No.    |

|                                                     |                                                  | THIS DRAWING HAS BEEN PRODUCED BASED ON INFORMATION SUPPLIED BY OTHERS, HOUSING PLUS WILL NOT BE HELD         | $\sim$ $1$ | Project: Proposed Group Home & |               |          |        |                       |
|-----------------------------------------------------|--------------------------------------------------|---------------------------------------------------------------------------------------------------------------|------------|--------------------------------|---------------|----------|--------|-----------------------|
|                                                     |                                                  | RESPONSIBLE FOR THE ACCURACY OF THE INFORMATION PROVIDED.                                                     |            |                                |               |          |        |                       |
|                                                     | e: design@housingplus.com.au                     | •THE WORKS DESCRIBED ON THIS DRAWING ARE COVERED BY<br>COPYRIGHT. WORKS CANNOT BE COPIED OR REPRODUCED BY ANY |            | Community Facility at          | Elevetiene 2  |          |        |                       |
| <b>HOUSING PIUS</b>                                 | w: www.housingplus.com.au<br>ABN: 83 147 459 461 | MEANS WITHOUT WRITTEN PERMISSION OF HOUSING PLUS<br>•BUILDER'S WRITTEN SPECIFICATIONS TAKE PRECEDENCE OVER    |            | 10A Park St East Maitland 2323 | Elevations 3  |          | /05/23 | DA issue              |
| THIS PLAN IS THE COPYRIGHT PROPERTY OF HOUSING PLUS | ADN: 65 14/ 459 401                              | PLAN DETAILS, COLOURS, FITTINGS AND FIXTURES.                                                                 | $\smile$   | client details:                | drawing title | issue da | ate    | amendment description |