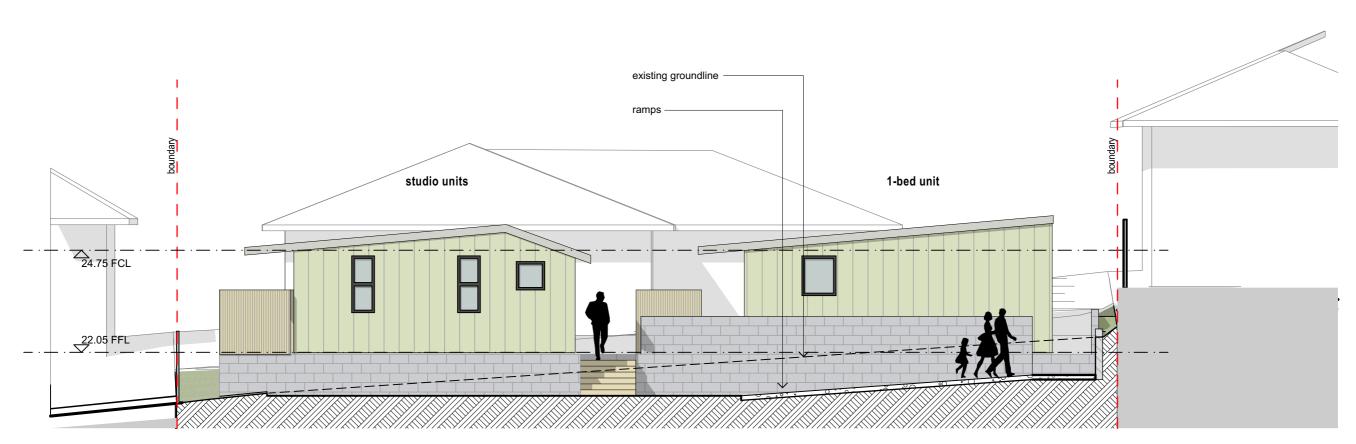

|
| THIS PLAN IS THE COPYRIGHT PROPERTY OF HOUSING PLUS | ADN: 65 14/ 459 401                              | PLAN DETAILS, COLOURS, FITTINGS AND FIXTURES.                                                                 | $\smile$   | client details:                | drawing title | issue da | ate    | amendment description |





| ## | <b>#</b>         |                 |               | 1:100          |
|----|------------------|-----------------|---------------|----------------|
|    |                  |                 | revision no.  | dwg scale @ A3 |
|    |                  |                 |               |                |
|    | plan issue type  |                 | 8/05/2023     | 14             |
| b  | y drawn: J.Burns | contract number | printed date: | drawing No.    |





## South-west elevation of studio & 1-bed units



## North-east Elevation

| 1 | ## |                 |                 |               | 1:100          |
|---|----|-----------------|-----------------|---------------|----------------|
|   |    |                 |                 | revision no.  | dwg scale @ A3 |
|   |    |                 |                 |               |                |
|   |    | plan issue type |                 | 8/05/2023     | 15             |
|   | by | drawn: J.Burns  | contract number | printed date: | drawing No.    |



accessible unit SW elevation

# indicative external finishes

|           |   |  | Conta |
|-----------|---|--|--------------------------------------------------------------------------------------------------------------------------------