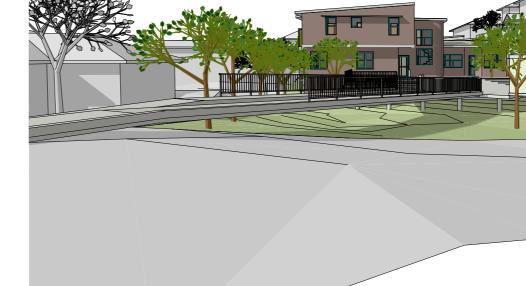

view from south-west

existing street view

1,

Project: Proposed Group Home & Community Facility at 10A Park St East Maitland 2323 client details:

| Α     | 8/05/23 | DA issue              |
|-------|---------|-----------------------|
| issue | date    | amendment description |

## street view

|                   |                 |               | 1              |
|-------------------|-----------------|---------------|----------------|
|                   |                 | revision no.  | dwg scale @ A3 |
|                   |                 |               |                |
| plan issue type   |                 | 8/05/2023     | 19             |
| by drawn: J.Burns | contract number | printed date: | drawing No.    |