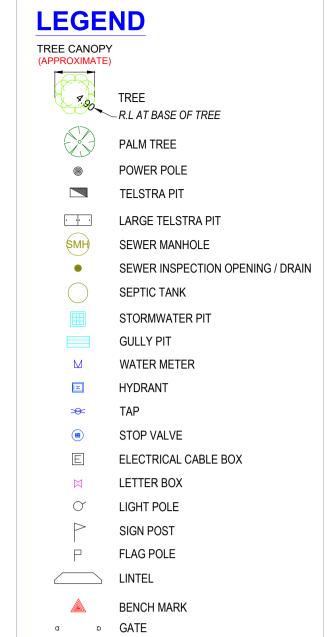

— E — OVERHEAD POWER LINE

21.90 RW RETAINING WALL HEIGHT

— — — INVERT OF DISH DRAIN

19.75 G GUTTER HEIGHT

21.90 R RIDGE HEIGHT

TOP OF BATTER TOE OF BATTER

GAS METER

KERB OUTLET

— / — / - FENCE

- 1. This plan may be colour coded and black & white copies may not fully
- disclose the information hereon. 2. This plan has been prepared for the exclusive use of the client named hereon. No responsibility is taken for any loss incurred by any third party resulting from unauthorised use of the plan.
- NOTES BOUNDARY 1. Bearings, distances & areas of subject land are by Title and/or Deed only. No boundary investigation has been carried out in the determination of the
- shown boundary dimensions. 2. Do not scale off this plan. Relationship of improvements to boundaries is diagrammatic only. Where offsets are critical they should be confirmed by further boundary survey.
- NOTES TOPOGRAPHICAL 1. Service lines and service structures have only been located and shown hereon where they were visible at the time of survey. Phone "Dial Before You
- Dig" on 1100 prior to any excavation or earthworks. 2. It is recommended that further investigations be undertaken to determine the nature and position of underground stormwater pipes prior to any design occurring.
- 3. Neighbouring houses, ridges, windows & roof positions are approximate only. 4. The accuracy of this data may not be suitable for building construction and therefore survey marks should be placed prior to any construction
- commencing. 5. Contours shown are a computer interpretation only which depict the topography. Except at spot levels shown they do not represent the exact level at any particular point. The spot levels are true for their location, & are intended to be useful to represent the general terrain. Care should be taken if
- extrapolating. 6. Tree spread diameters shown are diagrammatic only & may not be symmetrical. Tree heights are estimated. If any of these elements are critical to design, a further survey should be requested for accurate location.