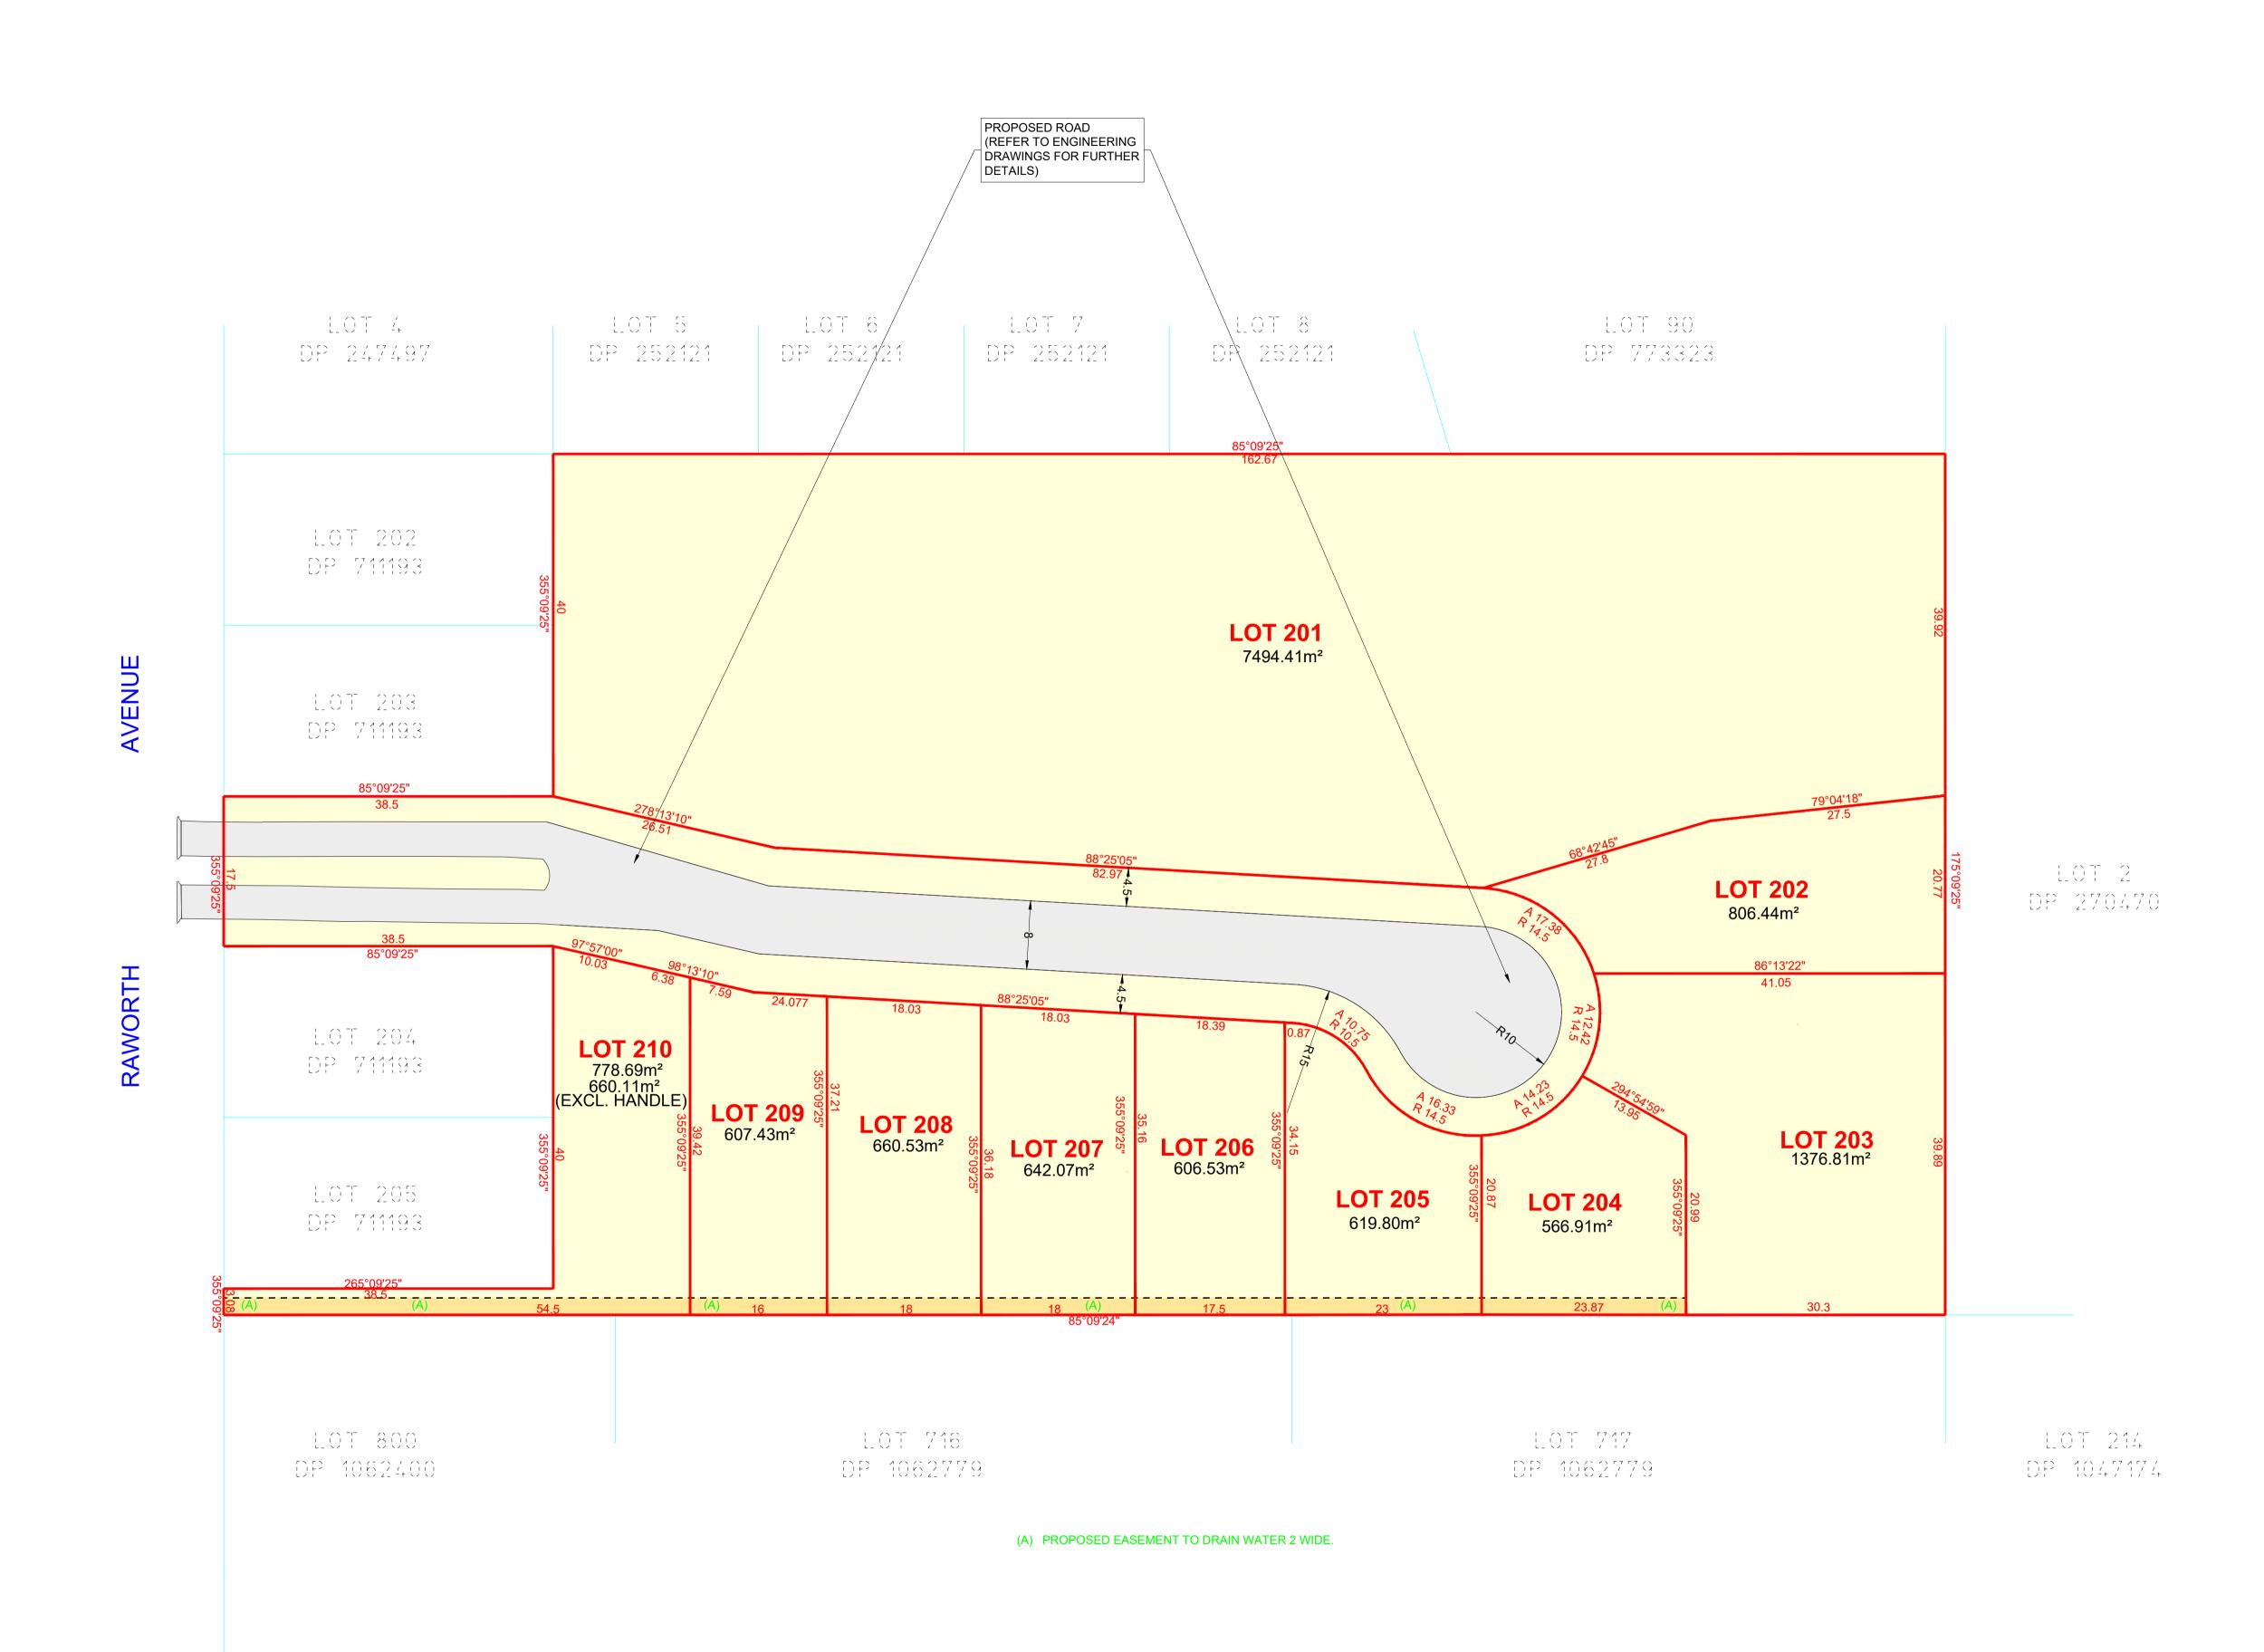

Professionals Standards Legislation

Technical Details: Azimuth - MGA Origin - **SSM 134898** 370 134.857

AHD Datum SSM 134898

Surveyed GR 12/12/22

Locality RAWORTH

**CONTOUR & DETAIL** PROPOSED LOT LAYOUT PARK & SHOP PTY LIMITED LOT 201 DP 711193 - No. 28 RAWORTH AVENUE LGA MAITLAND

1:800 @ A3 Our Ref:

5 10 15 20m

SCALE 1:400 @ A1

ww.lemottee.com

8955 PS-V6 2 of 2

SURVEYING | CIVIL ENGINEERING | TOWN PLANNING | PROJECT MANAGEMENT

COPYRIGHT THIS DRAWING REMAINS THE PROPERTY OF LE MOTTEE GROUP PTY LTD. IT MAY ONLY BE USED FOR THE PURPOSE FOR WHICH IT WAS COMMISSIONED AND IN ACCORDANCE WITH THE TERMS OF ENGAGEMENT FOR THE COMMISSION. UNAUTHORISED USE OF THIS DRAWING IS PROHIBITED.

Northing - 6 377 633.484

29.216 (AHD) Contour Int. - 0.5 METRE

Drafted BRC 29/03/23 Checked