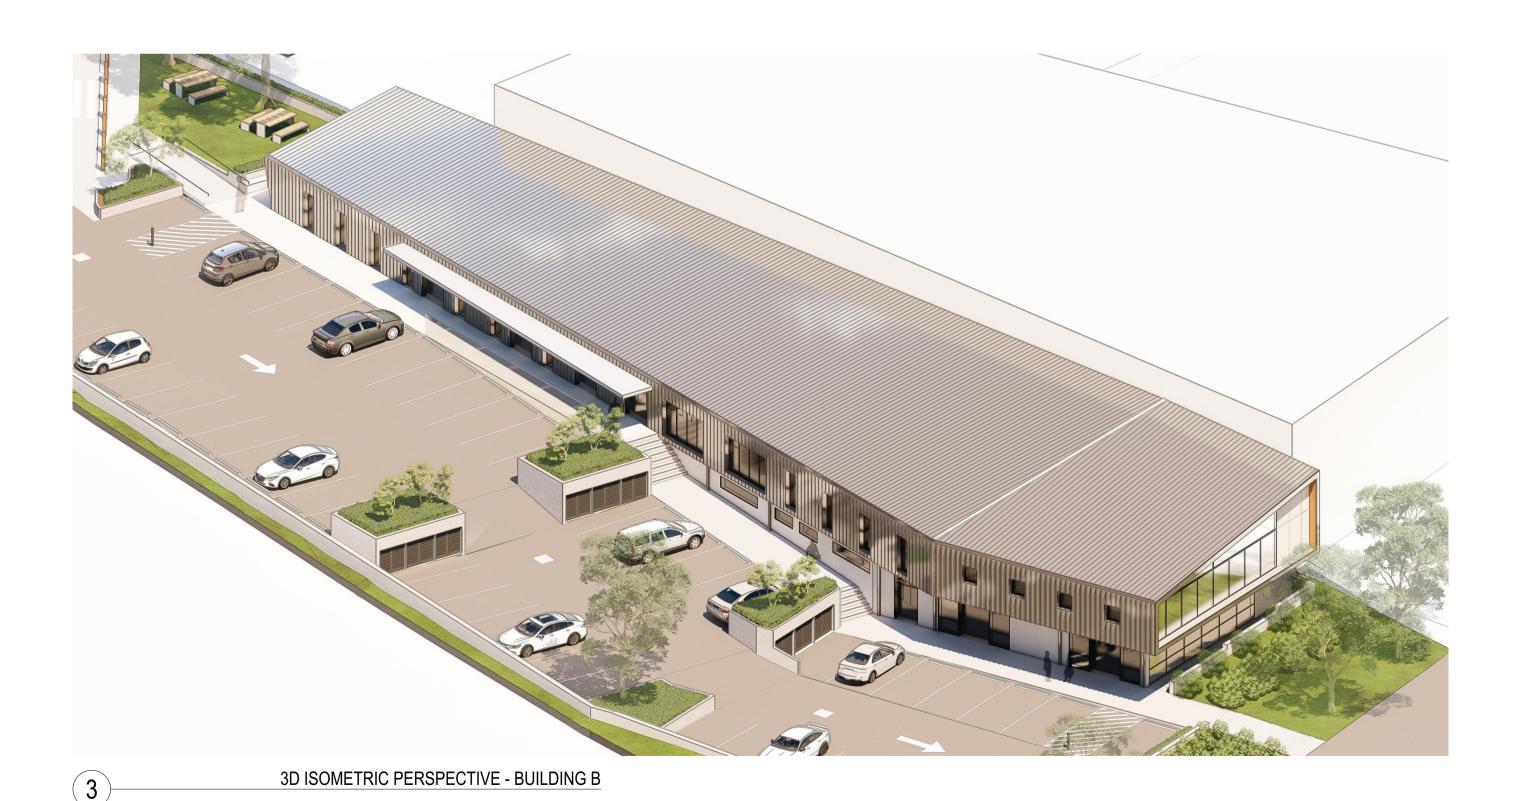

## PROPOSED NEW BUILDINGS

395 METFORD ROAD, METFORD, NSW, 2323

PROJECT: METFORD MEDICAL

412 KING STREET, NEWCASTLE, NSW 2300

AND OMISSIONS. FILENAME: 14541-DA-MetfordMedical-220719.pln 24/07/2023

WORK IN FIGURED DIMENSIONS IN PREFERENCE TO SCALE. CHECK DIMENSIONS AND LEVELS ON SITE PRIOR TO THE ORDERING OF MATERIALS OR THE