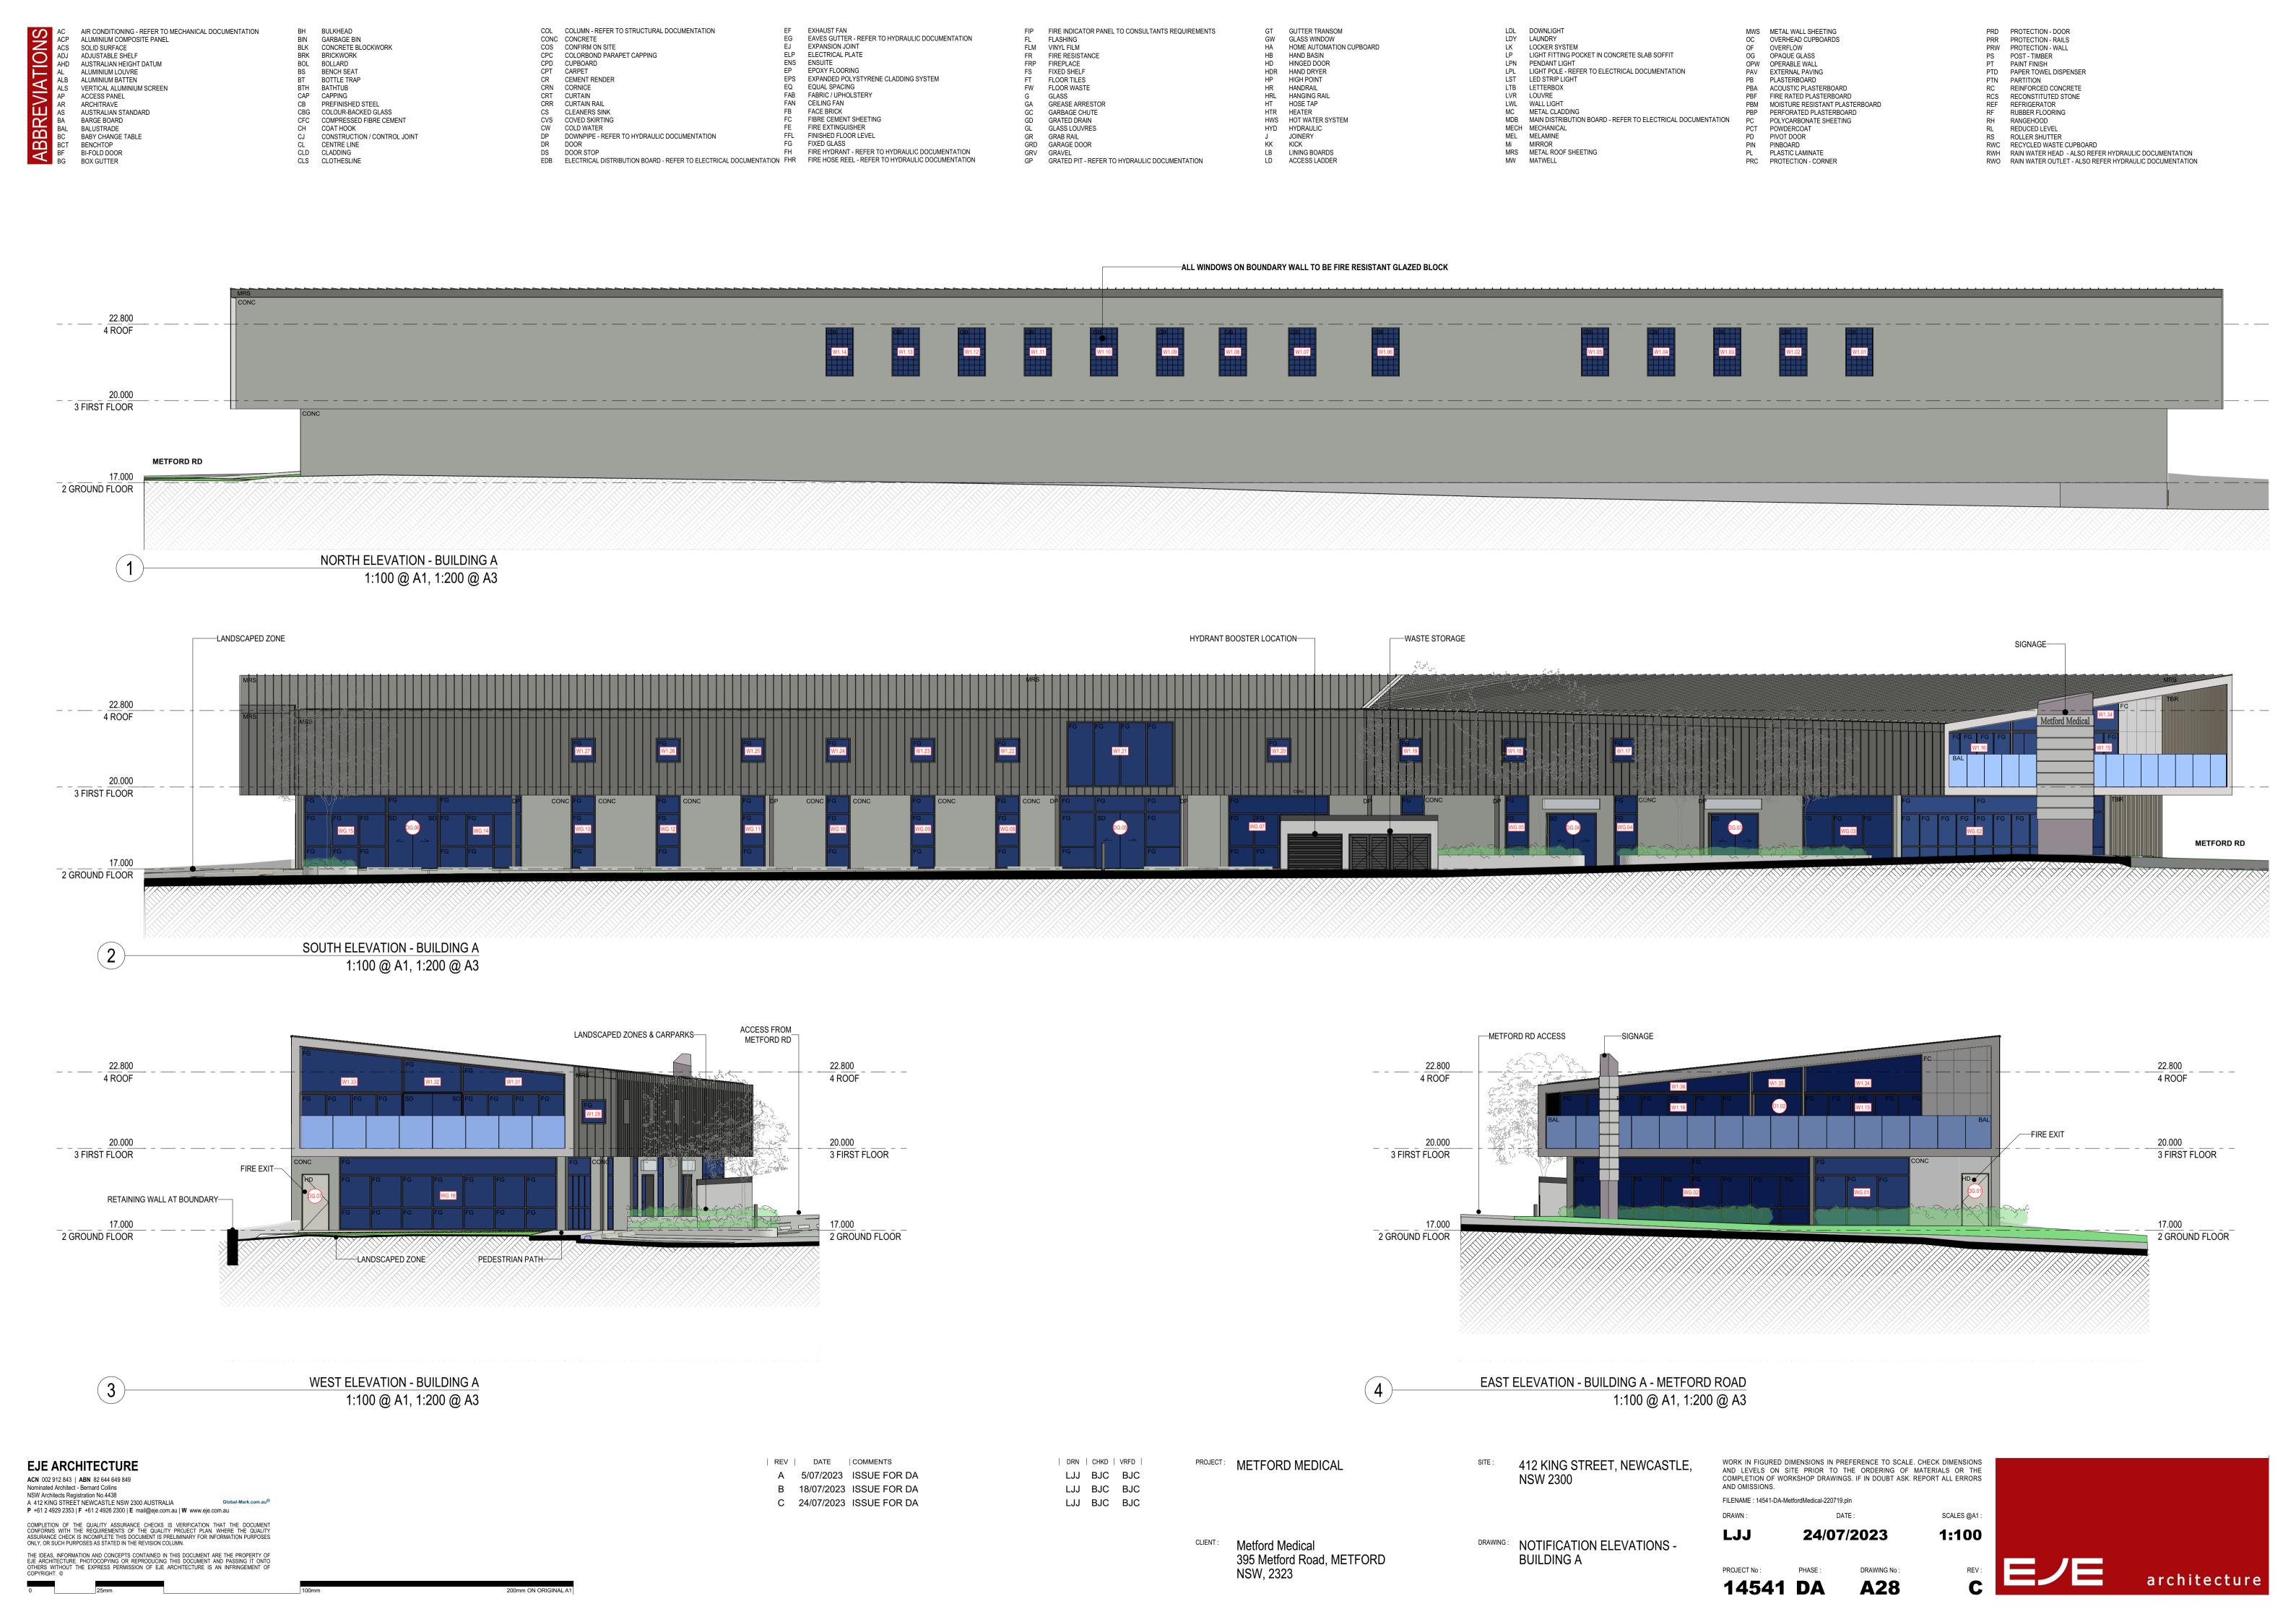

## PROPOSED NEW BUILDINGS

395 METFORD ROAD, METFORD, NSW, 2323

PROJECT: METFORD MEDICAL

412 KING STREET, NEWCASTLE, NSW 2300

AND OMISSIONS. FILENAME: 14541-DA-MetfordMedical-220719.pln 24/07/2023

WORK IN FIGURED DIMENSIONS IN PREFERENCE TO SCALE. CHECK DIMENSIONS AND LEVELS ON SITE PRIOR TO THE ORDERING OF MATERIALS OR THE