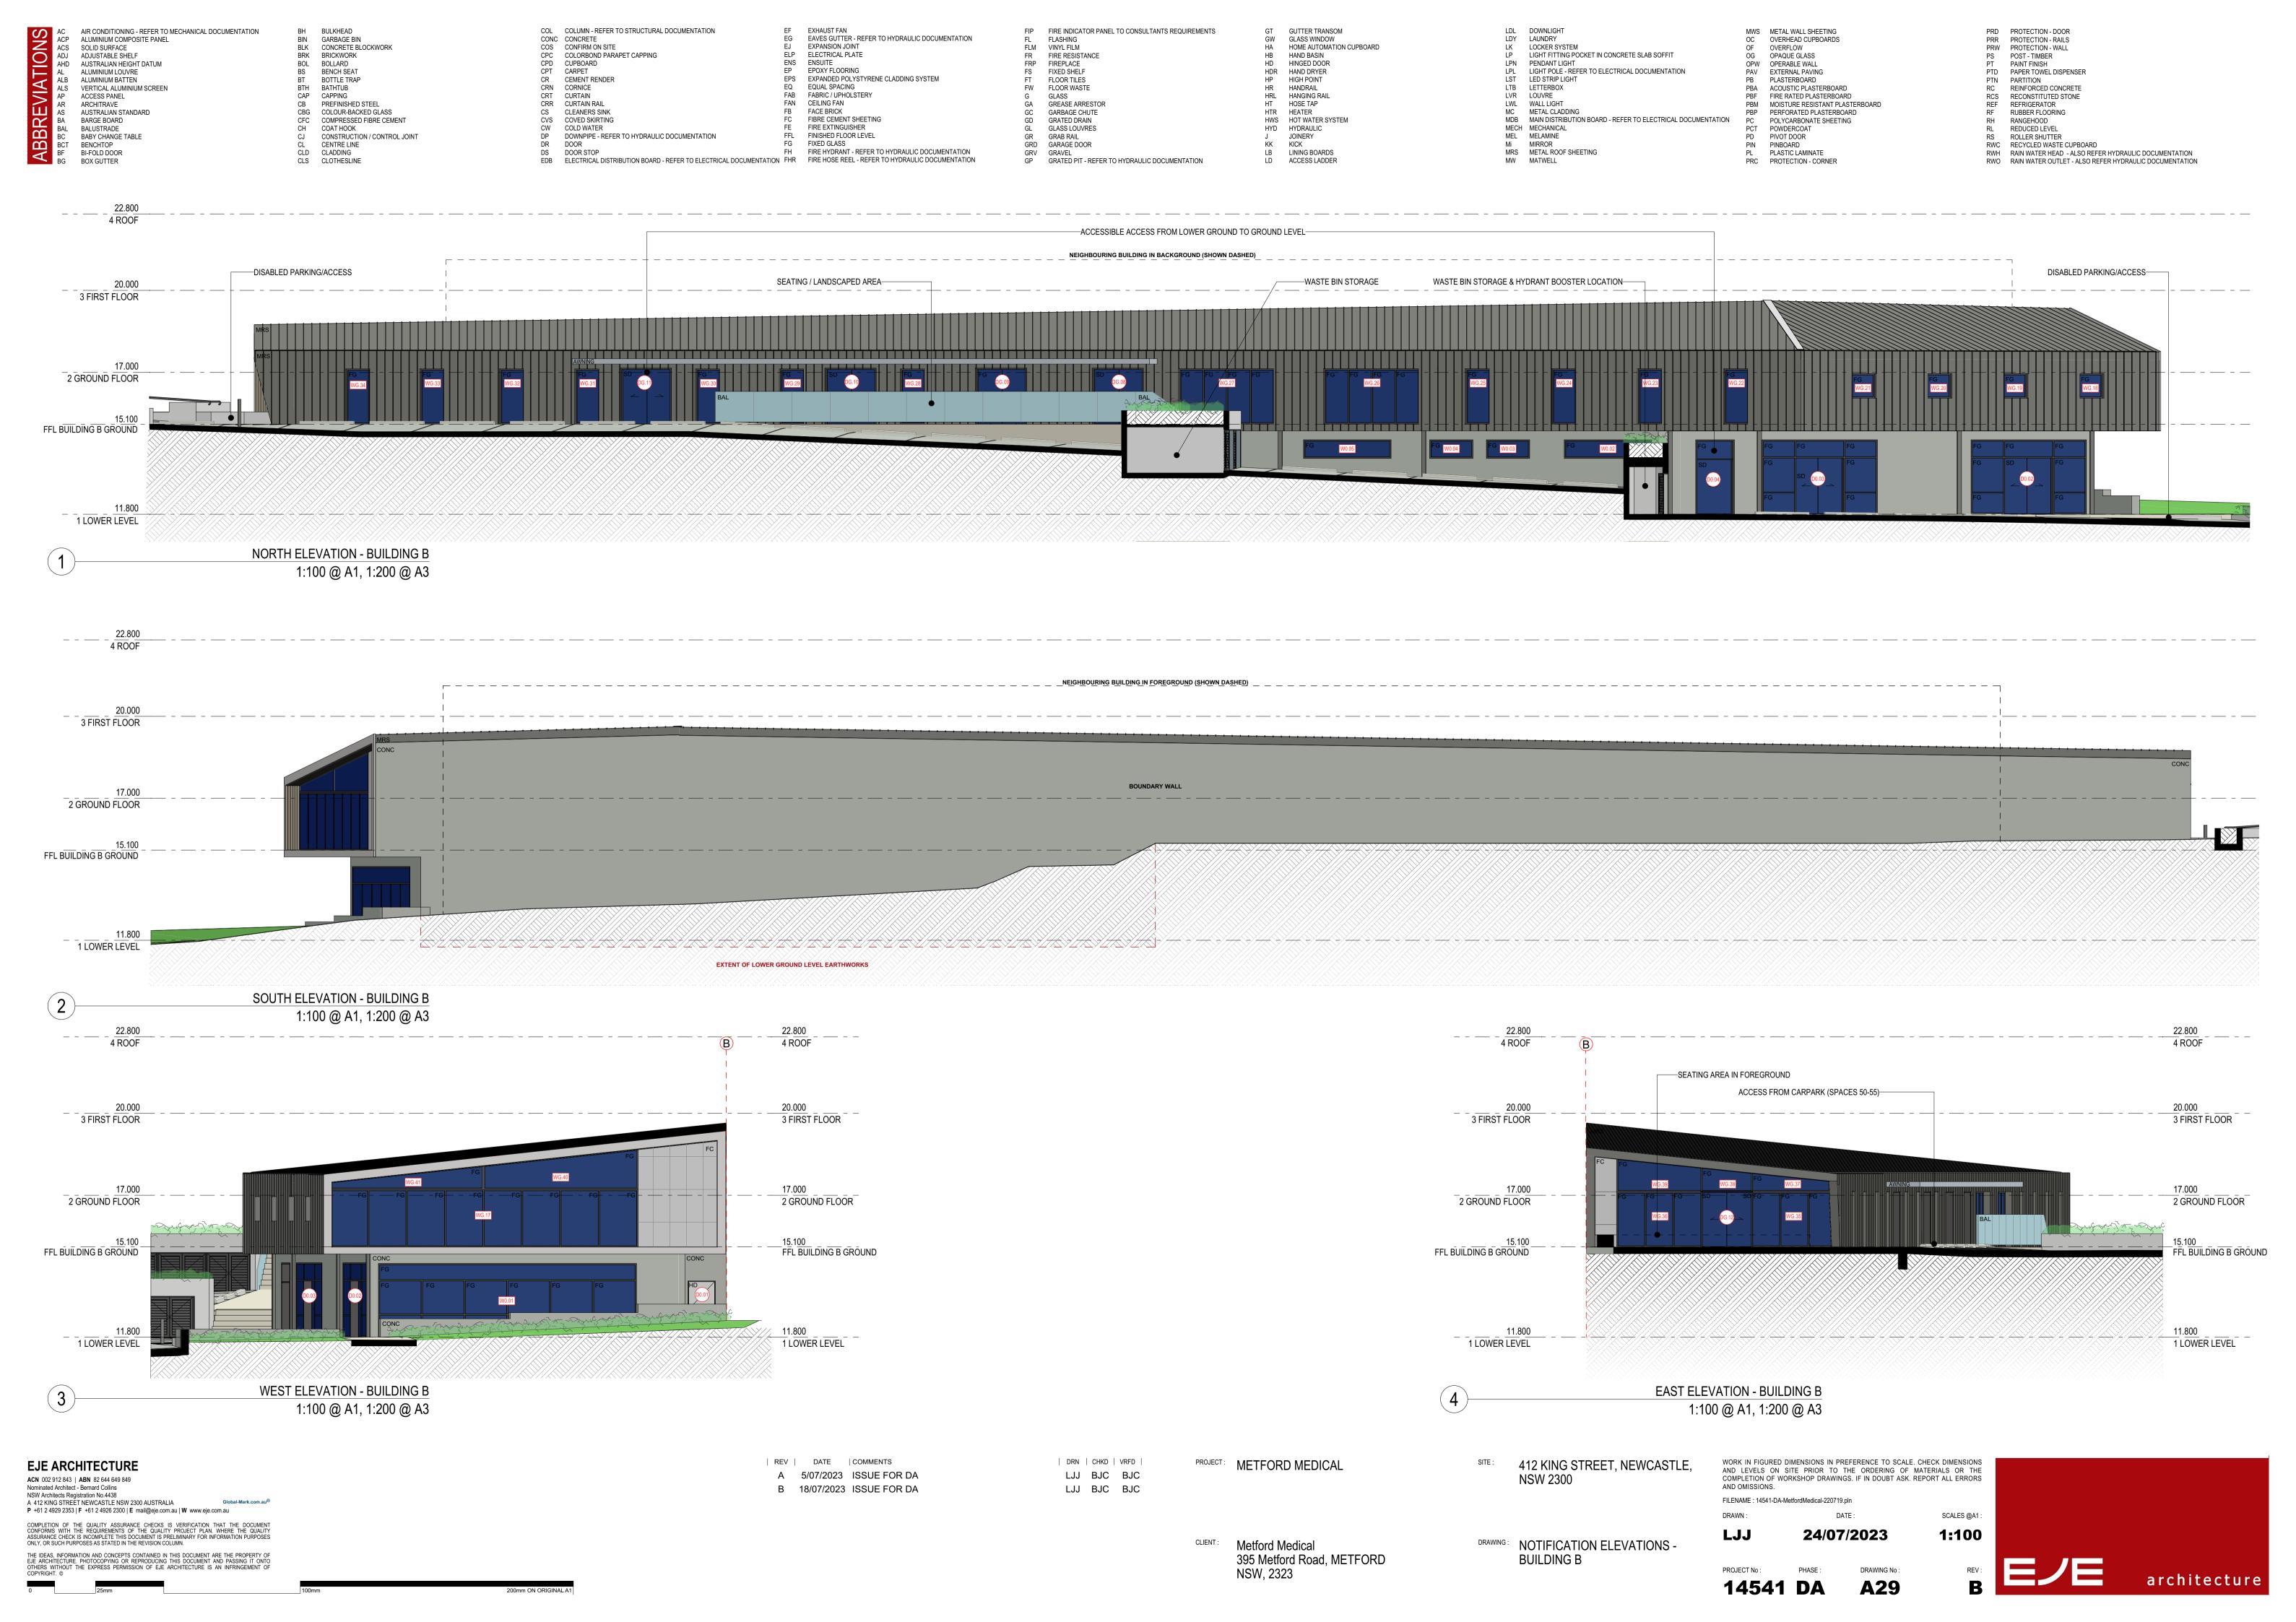

## PROPOSED NEW BUILDINGS

395 METFORD ROAD, METFORD, NSW, 2323

PROJECT: METFORD MEDICAL

412 KING STREET, NEWCASTLE, NSW 2300

AND OMISSIONS. FILENAME: 14541-DA-MetfordMedical-220719.pln 24/07/2023

WORK IN FIGURED DIMENSIONS IN PREFERENCE TO SCALE. CHECK DIMENSIONS AND LEVELS ON SITE PRIOR TO THE ORDERING OF MATERIALS OR THE