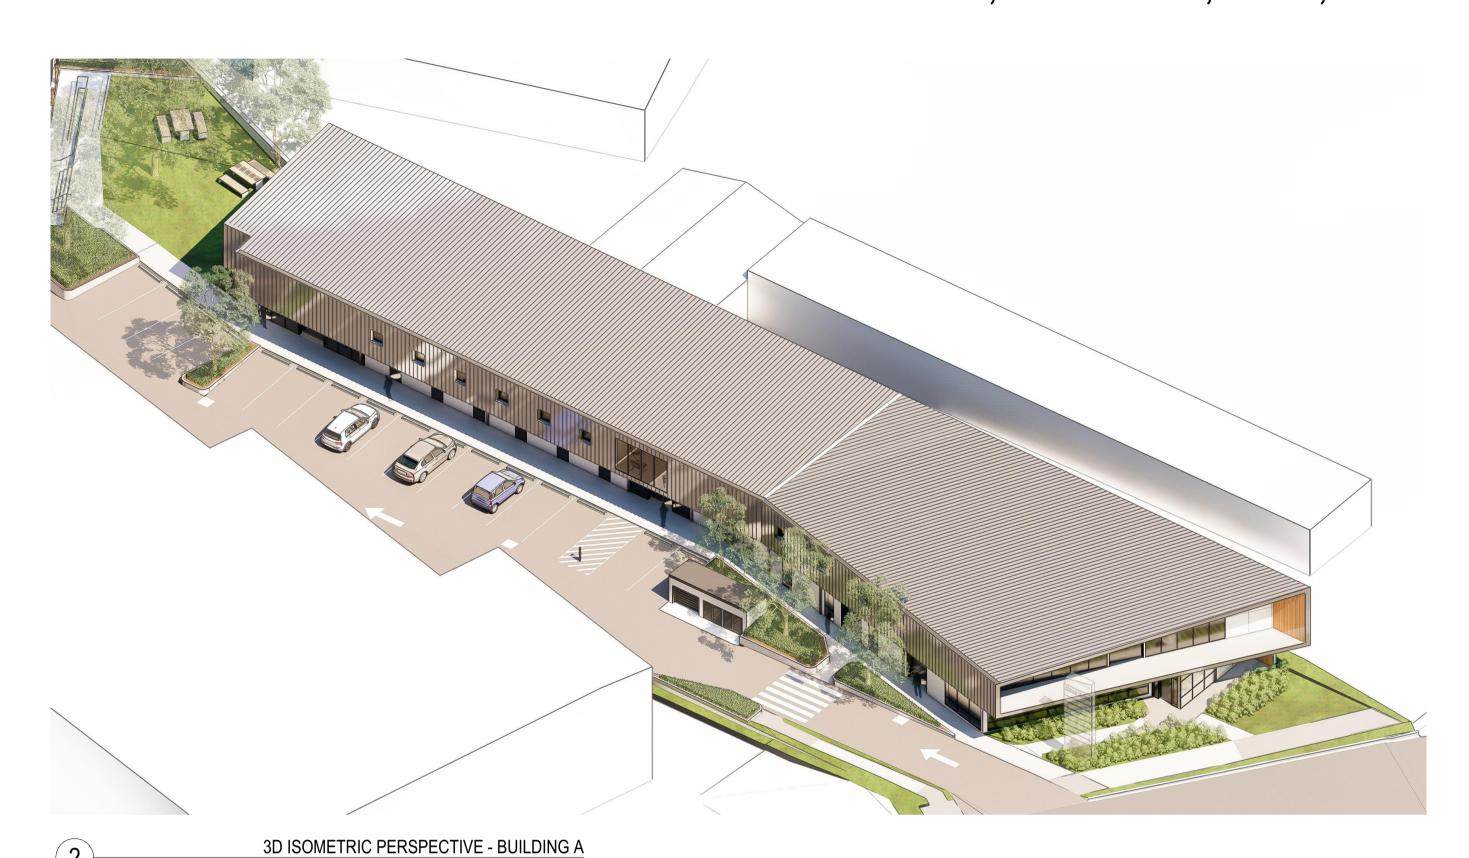

## PROPOSED NEW BUILDINGS

395 METFORD ROAD, METFORD, NSW, 2323

PROJECT: METFORD MEDICAL

412 KING STREET, NEWCASTLE, NSW 2300

AND OMISSIONS. FILENAME: 14541-DA-MetfordMedical-220719.pln 24/07/2023

WORK IN FIGURED DIMENSIONS IN PREFERENCE TO SCALE. CHECK DIMENSIONS AND LEVELS ON SITE PRIOR TO THE ORDERING OF MATERIALS OR THE