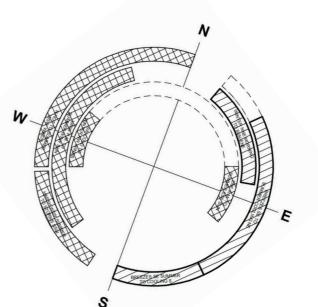

## **LEE STREET**



#### LEGEND

1 BASINS



| EX.   | EXISTING            |
|-------|---------------------|
| BG    | BOX GUTTER          |
| DP    | DOWN PIPE           |
| I.DP  | INTERNAL DOWN PIPE  |
| RH    | RAIN HEAD           |
| EG    | EVES GUTTER         |
| FL    | FLOOR LEVEL         |
| RL    | REDUCED LEVEL (AHD) |
| WB    | WEATHERBOARD        |
| MS    | METAL SHEETING      |
| FC    | FIBRE CEMENT        |
| COL   | COLUMN/ POST        |
| WS    | WHEELSTOP           |
| TFB   | TIMBER FLOOR BOARDS |
| LS    | LIGHT SWITCH        |
| C.O.S | CHECK ON SITE       |
| NOM.  | NOMINAL             |
|       |                     |

EVICTING

### SITE ANALYSIS DIAGRAM **CLIMATE GUIDE**







#### **Nest & Furrow**

ABN:38651938626 Melissa Vincent 0423084099 melissa@nestandfurrow.com

23/08/2023 2:18:24 PM

WORK IN FIGURED DIMENSIONS IN PREFERENCE TO SCALE. CHECK DIMENSIONS AND LEVELS ON SITE PRIOR TO THE ORDERING OF MATERIALS OR THE COMPLETION OF WORKSHOP DRAWINGS. IF IN DOUBT ASK. REPORT ALL ERRORS AND OMISSIONS.

# SIT AN & SIS P SITE

017

323 High Street Maitland NSW Namaste Maitland

| Date        | 11.08.       | 2023 | 23.08.      | 2023        |  |  |
|-------------|--------------|------|-------------|-------------|--|--|
| Description | DRAFT DA SET |      | DEVELOPMENT | APPLICATION |  |  |
| No.         | 4            |      | В           |             |  |  |



| No. | Description                | Date           |
|-----|----------------------------|----------