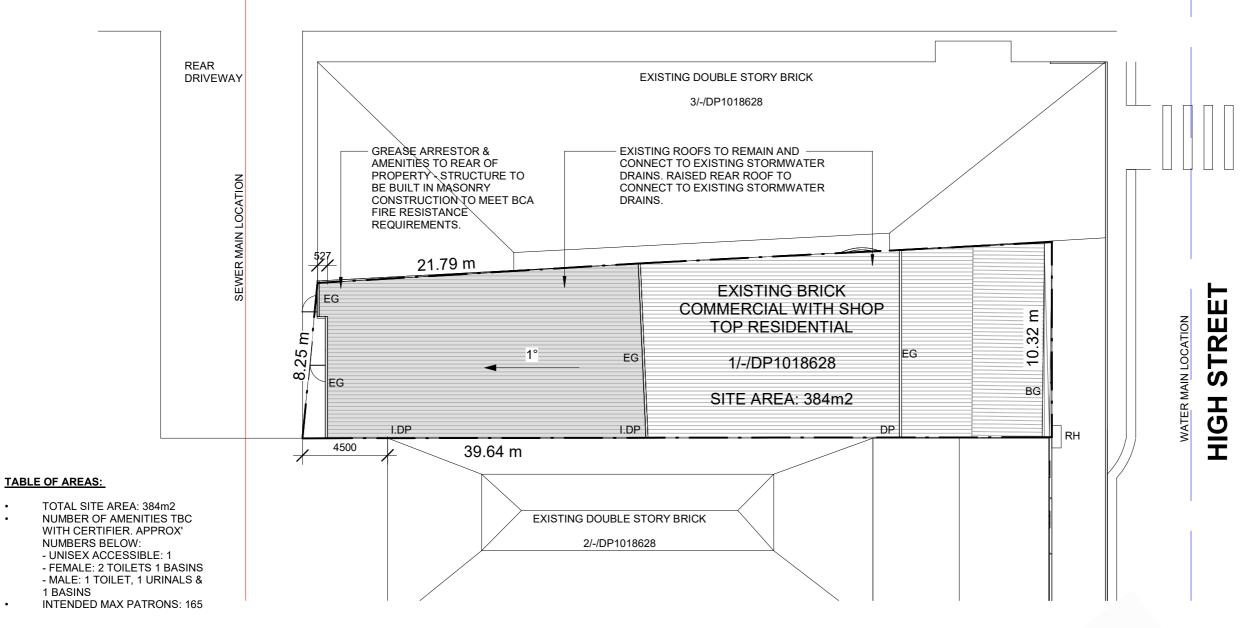

# SIT AN & SIS P SITE

017

323 High Street Maitland NSW Namaste Maitland

| Date        | 11.08.       | 2023 | 23.08.      | 2023        |  |  |
|-------------|--------------|------|-------------|-------------|--|--|
| Description | DRAFT DA SET |      | DEVELOPMENT | APPLICATION |  |  |
| No.         | 4            |      | В           |             |  |  |

A-101

cale As indicated

Project number 017
Namaste Maitland

323 High Street Maitland NSW

EXISTING/ DEMOLITION & WASTE PLANS

WORK IN FIGURED DIMENSIONS IN PREFERENCE TO SCALE. CHECK DIMENSIONS AND LEVELS ON SITE PRIOR TO THE ORDERING OF MATERIALS OR THE COMPLETION OF WORKSHOP DRAWINGS. IF IN DOUBT ASK. REPORT ALL ERRORS AND OMISSIONS.