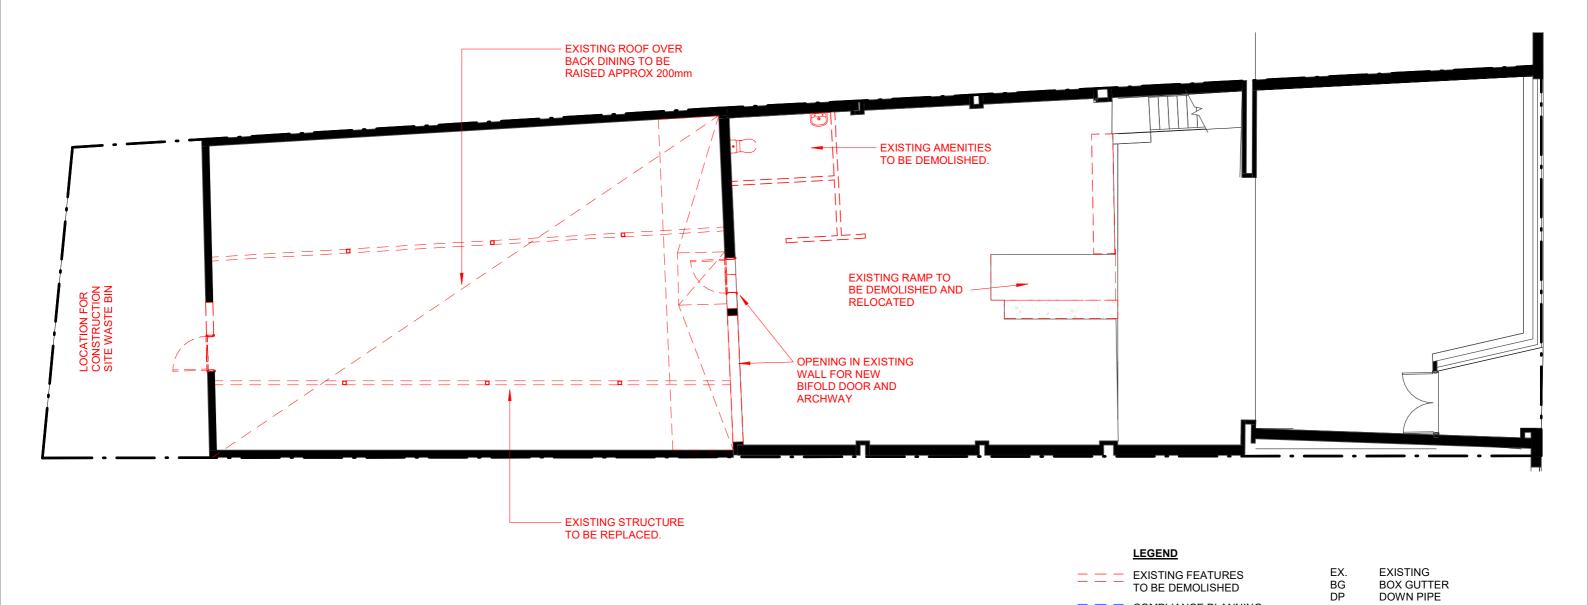

A-101

cale As indicated

Project number 017
Namaste Maitland

323 High Street Maitland NSW

EXISTING/ DEMOLITION & WASTE PLANS

WORK IN FIGURED DIMENSIONS IN PREFERENCE TO SCALE. CHECK DIMENSIONS AND LEVELS ON SITE PRIOR TO THE ORDERING OF MATERIALS OR THE COMPLETION OF WORKSHOP DRAWINGS. IF IN DOUBT ASK. REPORT ALL ERRORS AND OMISSIONS.