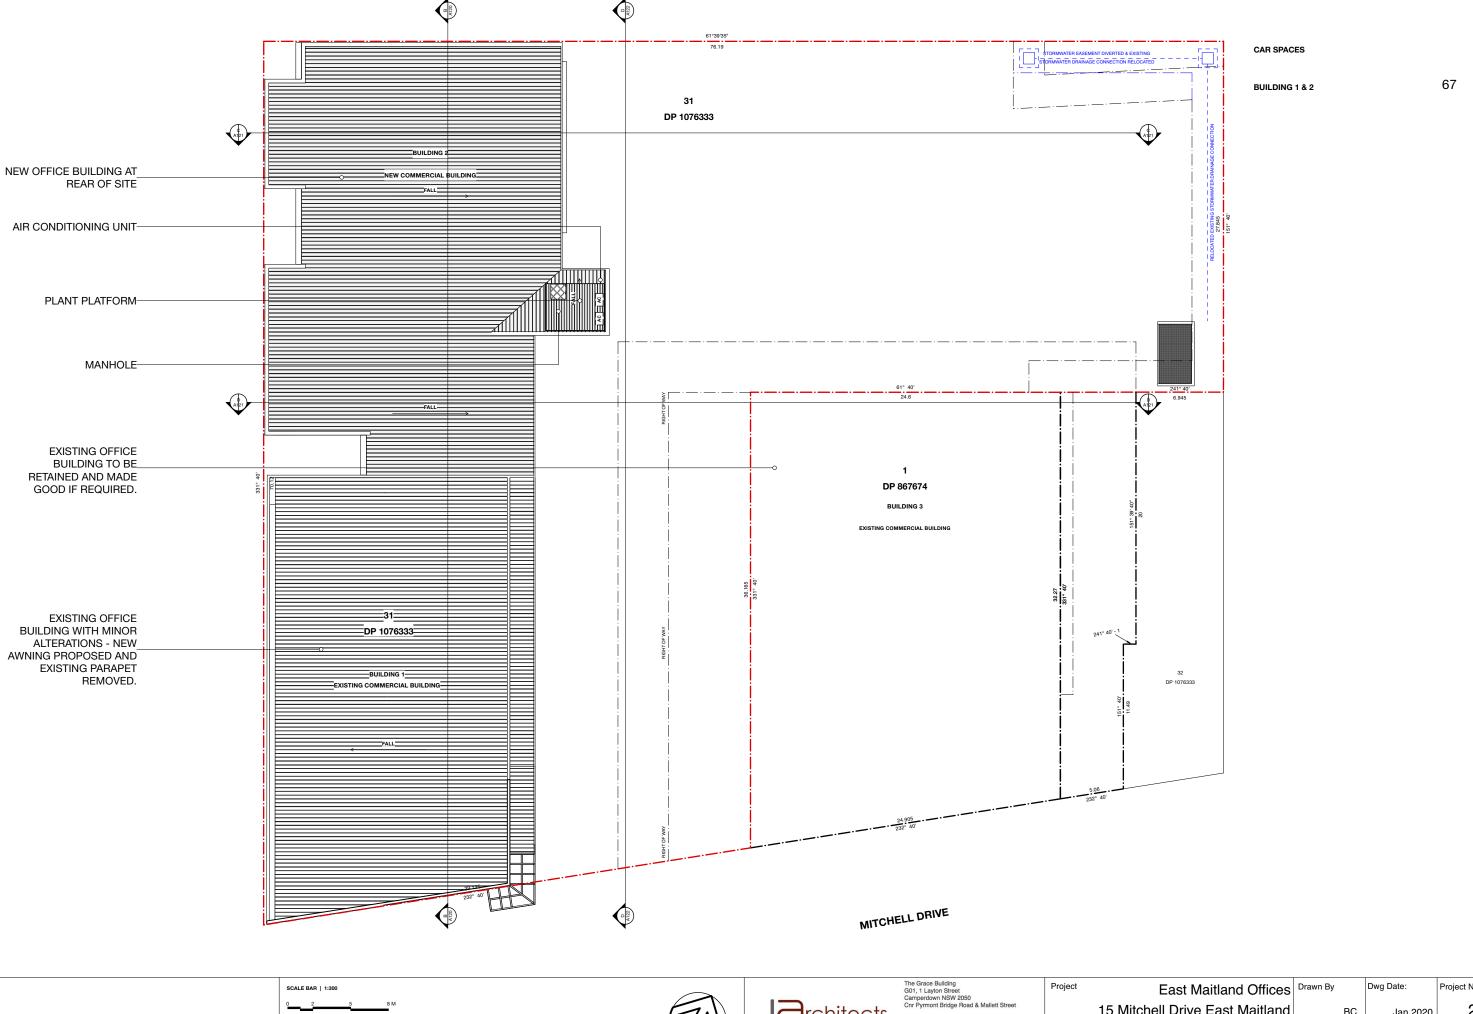

The Grace Building G01, 1 Layton Street Camperdown NSW 2050 Cnr Pyrmont Bridge Road & Mallett Street

Registered Architect 5387 ABN 87 123 916 807

RIGHT OF WAY 4 WIDE (D.P.867674)

EASEMENT TO DRAIN WATER 2.5 WIDE (D.P.867674)
EASEMENT TO PERMIT ENCROACHING STRUCTURE TO REMAIN 1 WIDE (D.P.1076333)

RIGHT OF WAY 4 & 5 WIDE (D.P.1076333)

REGISTERED

CARPARK

COMMON PROPERTY

DISABLED PARKING (COMMON PROPERTY)

VISITOR PARKING (COMMON PROPERTY)

SURVEYOR NIGEL DELFS

Reference: 19747

PLAN OF SUBDIVISION OF LOT 31 D.P.1076333

MAITLAND Locality: EAST MAITLAND Reduction Ratio 1:250

Lengths are in metres.

D.P.

10 20 30 40 50 60 70 80 90 100 110 120 130 140 150 Table of mm

ANY SERVICE LINE WITHIN ONE LOT SERVICING ANOTHER LOT IS COMMON PROPERTY.

ALL COMMON SERVICE LINES ARE COMMON

SURVEYOR PLAN OF SUBDIVISION OF LOT 31 D.P.1076333

Name: NIGEL DELFS
Date:

Reference:

19747

LGA: MAITLAND
Locality: EAST MAITLAND
Reduction Ratio 1:150

Lengths are in metres.

REGISTERED

D.P.

C CARPARK