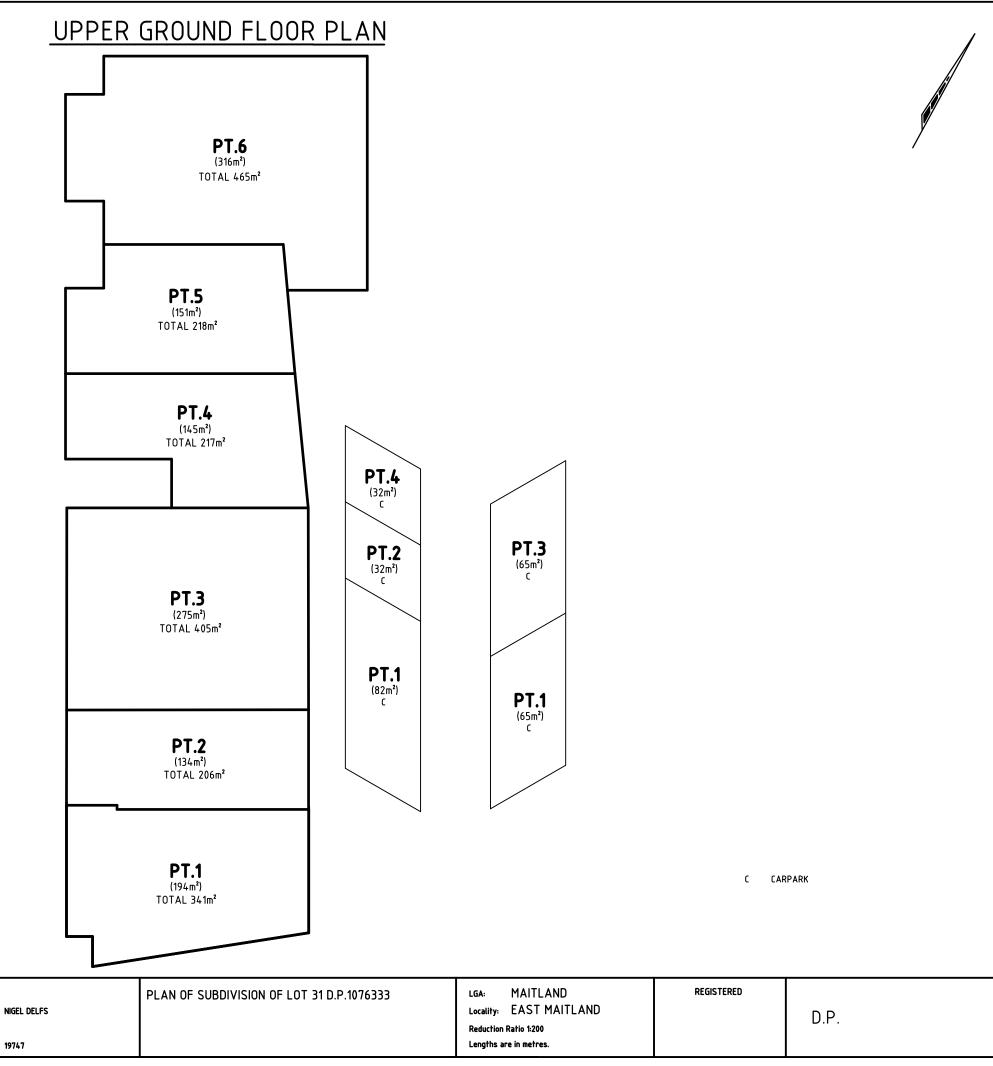

PLAN OF SUBDIVISION OF LOT 31 D.P.1076333

MAITLAND Locality: EAST MAITLAND Reduction Ratio 1:250

Lengths are in metres.

D.P.

10 20 30 40 50 60 70 80 90 100 110 120 130 140 150 Table of mm

## PRELIMINARY ONLY

THIS PLAN IS PRELIMINARY ONLY AND IS SUBJECT TO COUNCIL APPROVAL, FINAL DESIGN, CONSTRUCTION, FINAL SURVEY AND REGISTRATION AT THE LAND AND PROPERTY INFORMATION, SYDNEY.

Draft Strata Plan r4 dated 10 August 2023