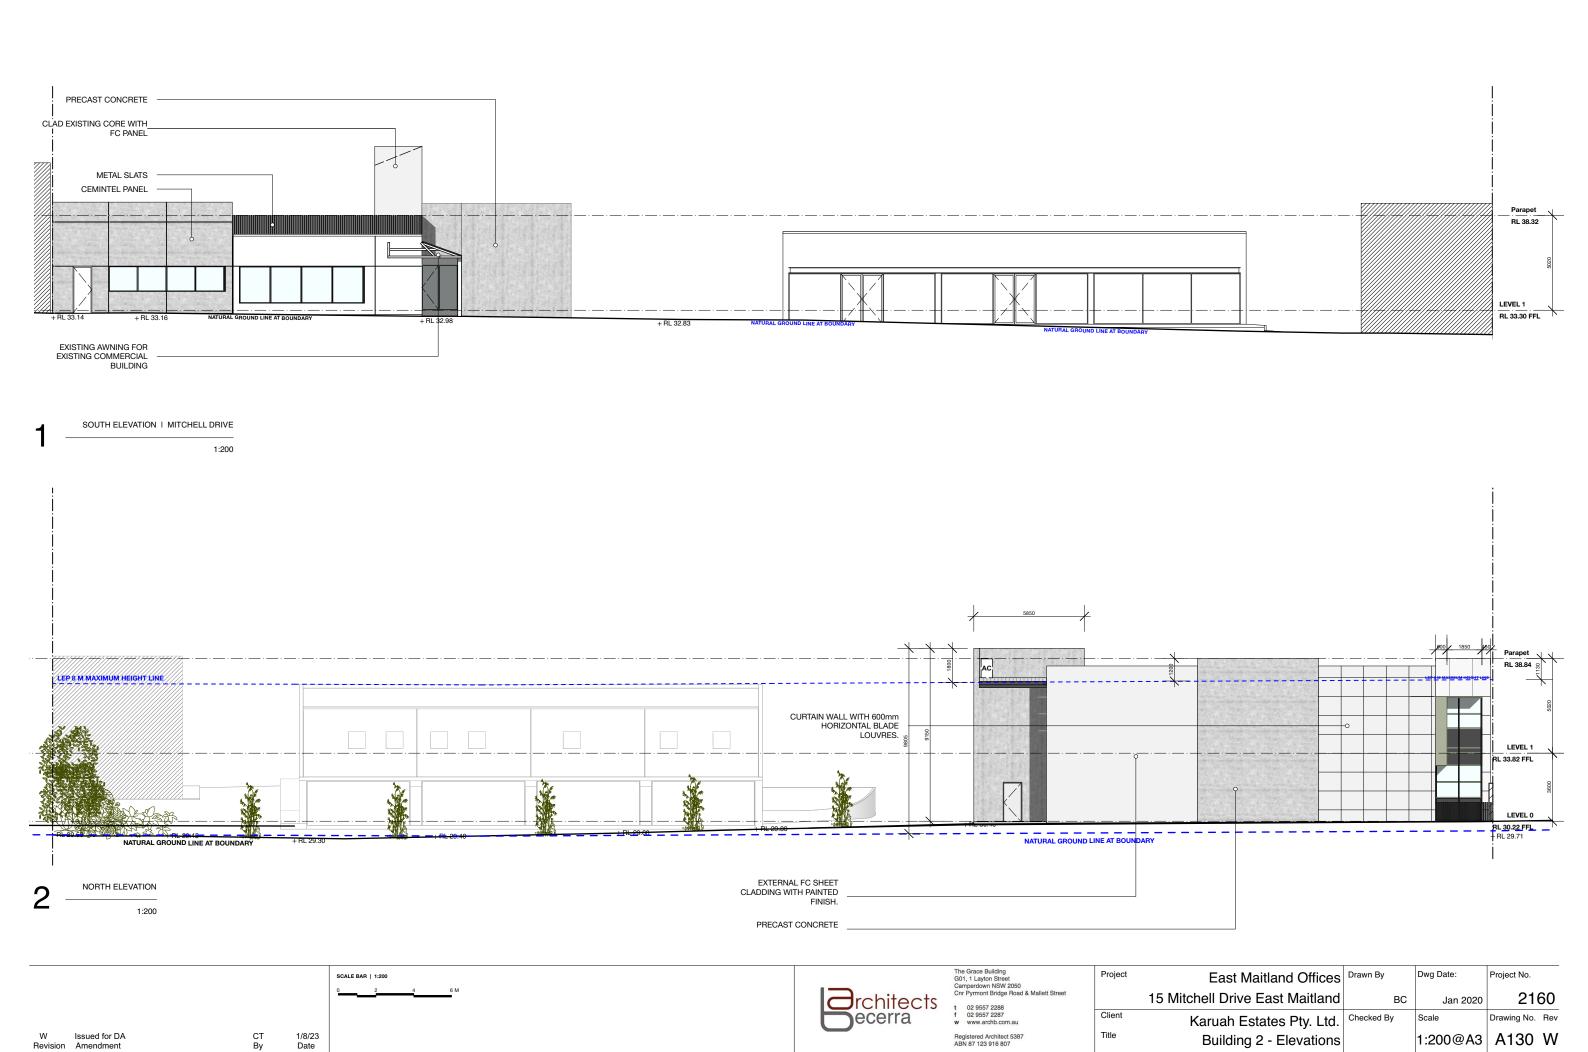

|                                    |          |                | SCALE BAR   1:100 |      | Prchitects ecerra | The Grace Building G01,1 Layton Street Camperdown NSW 2050 Cnr Pyrmont Bridge Road & Mallett Street t 02 9557 2288 t 02 9557 2287 w www.archb.com.au | Project | East Maitland Offices           | Drawn By   | Dwg Date: | Project No.     |
|------------------------------------|----------|----------------|-------------------|------|-------------------|------------------------------------------------------------------------------------------------------------------------------------------------------|---------|---------------------------------|------------|-----------|-----------------|
|                                    |          |                | 0 1 2 3M          | =    |                   |                                                                                                                                                      |         | 15 Mitchell Drive East Maitland | ВС         | Jan 2020  | 2160            |
|                                    |          |                |                   | \/\V |                   |                                                                                                                                                      | Client  | Karuah Estates Pty. Ltd.        | Checked By | Scale     | Drawing No. Rev |
| X Issued for DA Revision Amendment | CT<br>By | 4/9/23<br>Date |                   |      |                   | Registered Architect 5387<br>ABN 87 123 916 807                                                                                                      | Title   | Building 2 - Elevations         |            | 1:200@A3  | A131 X          |
|                                    |          |                |                   | ·    |                   |                                                                                                                                                      | •       |                                 |            |           | -               |