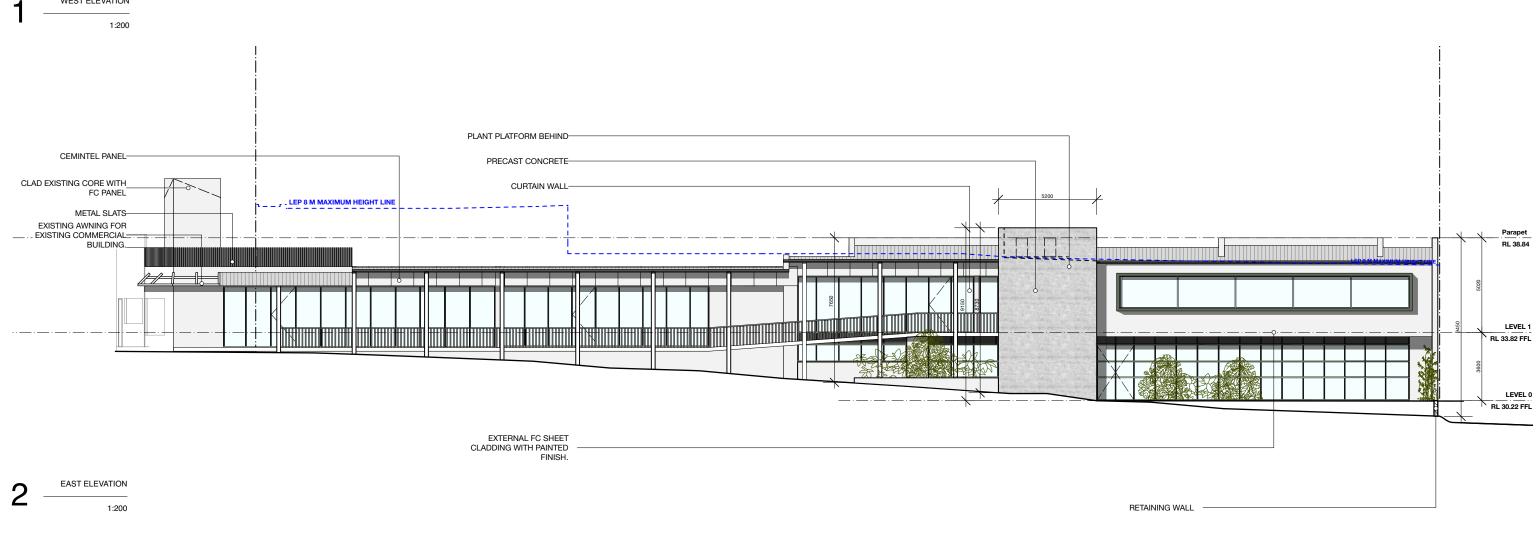

|                                    |          |                | SCALE BAR   1:100 |      | Prchitects ecerra | The Grace Building G01,1 Layton Street Camperdown NSW 2050 Cnr Pyrmont Bridge Road & Mallett Street t 02 9557 2288 t 02 9557 2287 w www.archb.com.au | Project | East Maitland Offices           | Drawn By   | Dwg Date: | Project No.     |
|------------------------------------|----------|----------------|-------------------|------|-------------------|------------------------------------------------------------------------------------------------------------------------------------------------------|---------|---------------------------------|------------|-----------|-----------------|
|                                    |          |                | 0 1 2 3M          | =    |                   |                                                                                                                                                      |         | 15 Mitchell Drive East Maitland | ВС         | Jan 2020  | 2160            |
|                                    |          |                |                   | \/\V |                   |                                                                                                                                                      | Client  | Karuah Estates Pty. Ltd.        | Checked By | Scale     | Drawing No. Rev |
| X Issued for DA Revision Amendment | CT<br>By | 4/9/23<br>Date |                   |      |                   | Registered Architect 5387<br>ABN 87 123 916 807                                                                                                      | Title   | Building 2 - Elevations         |            | 1:200@A3  | A131 X          |
|                                    |          |                |                   | ·    |                   |                                                                                                                                                      | •       |                                 |            |           | -               |