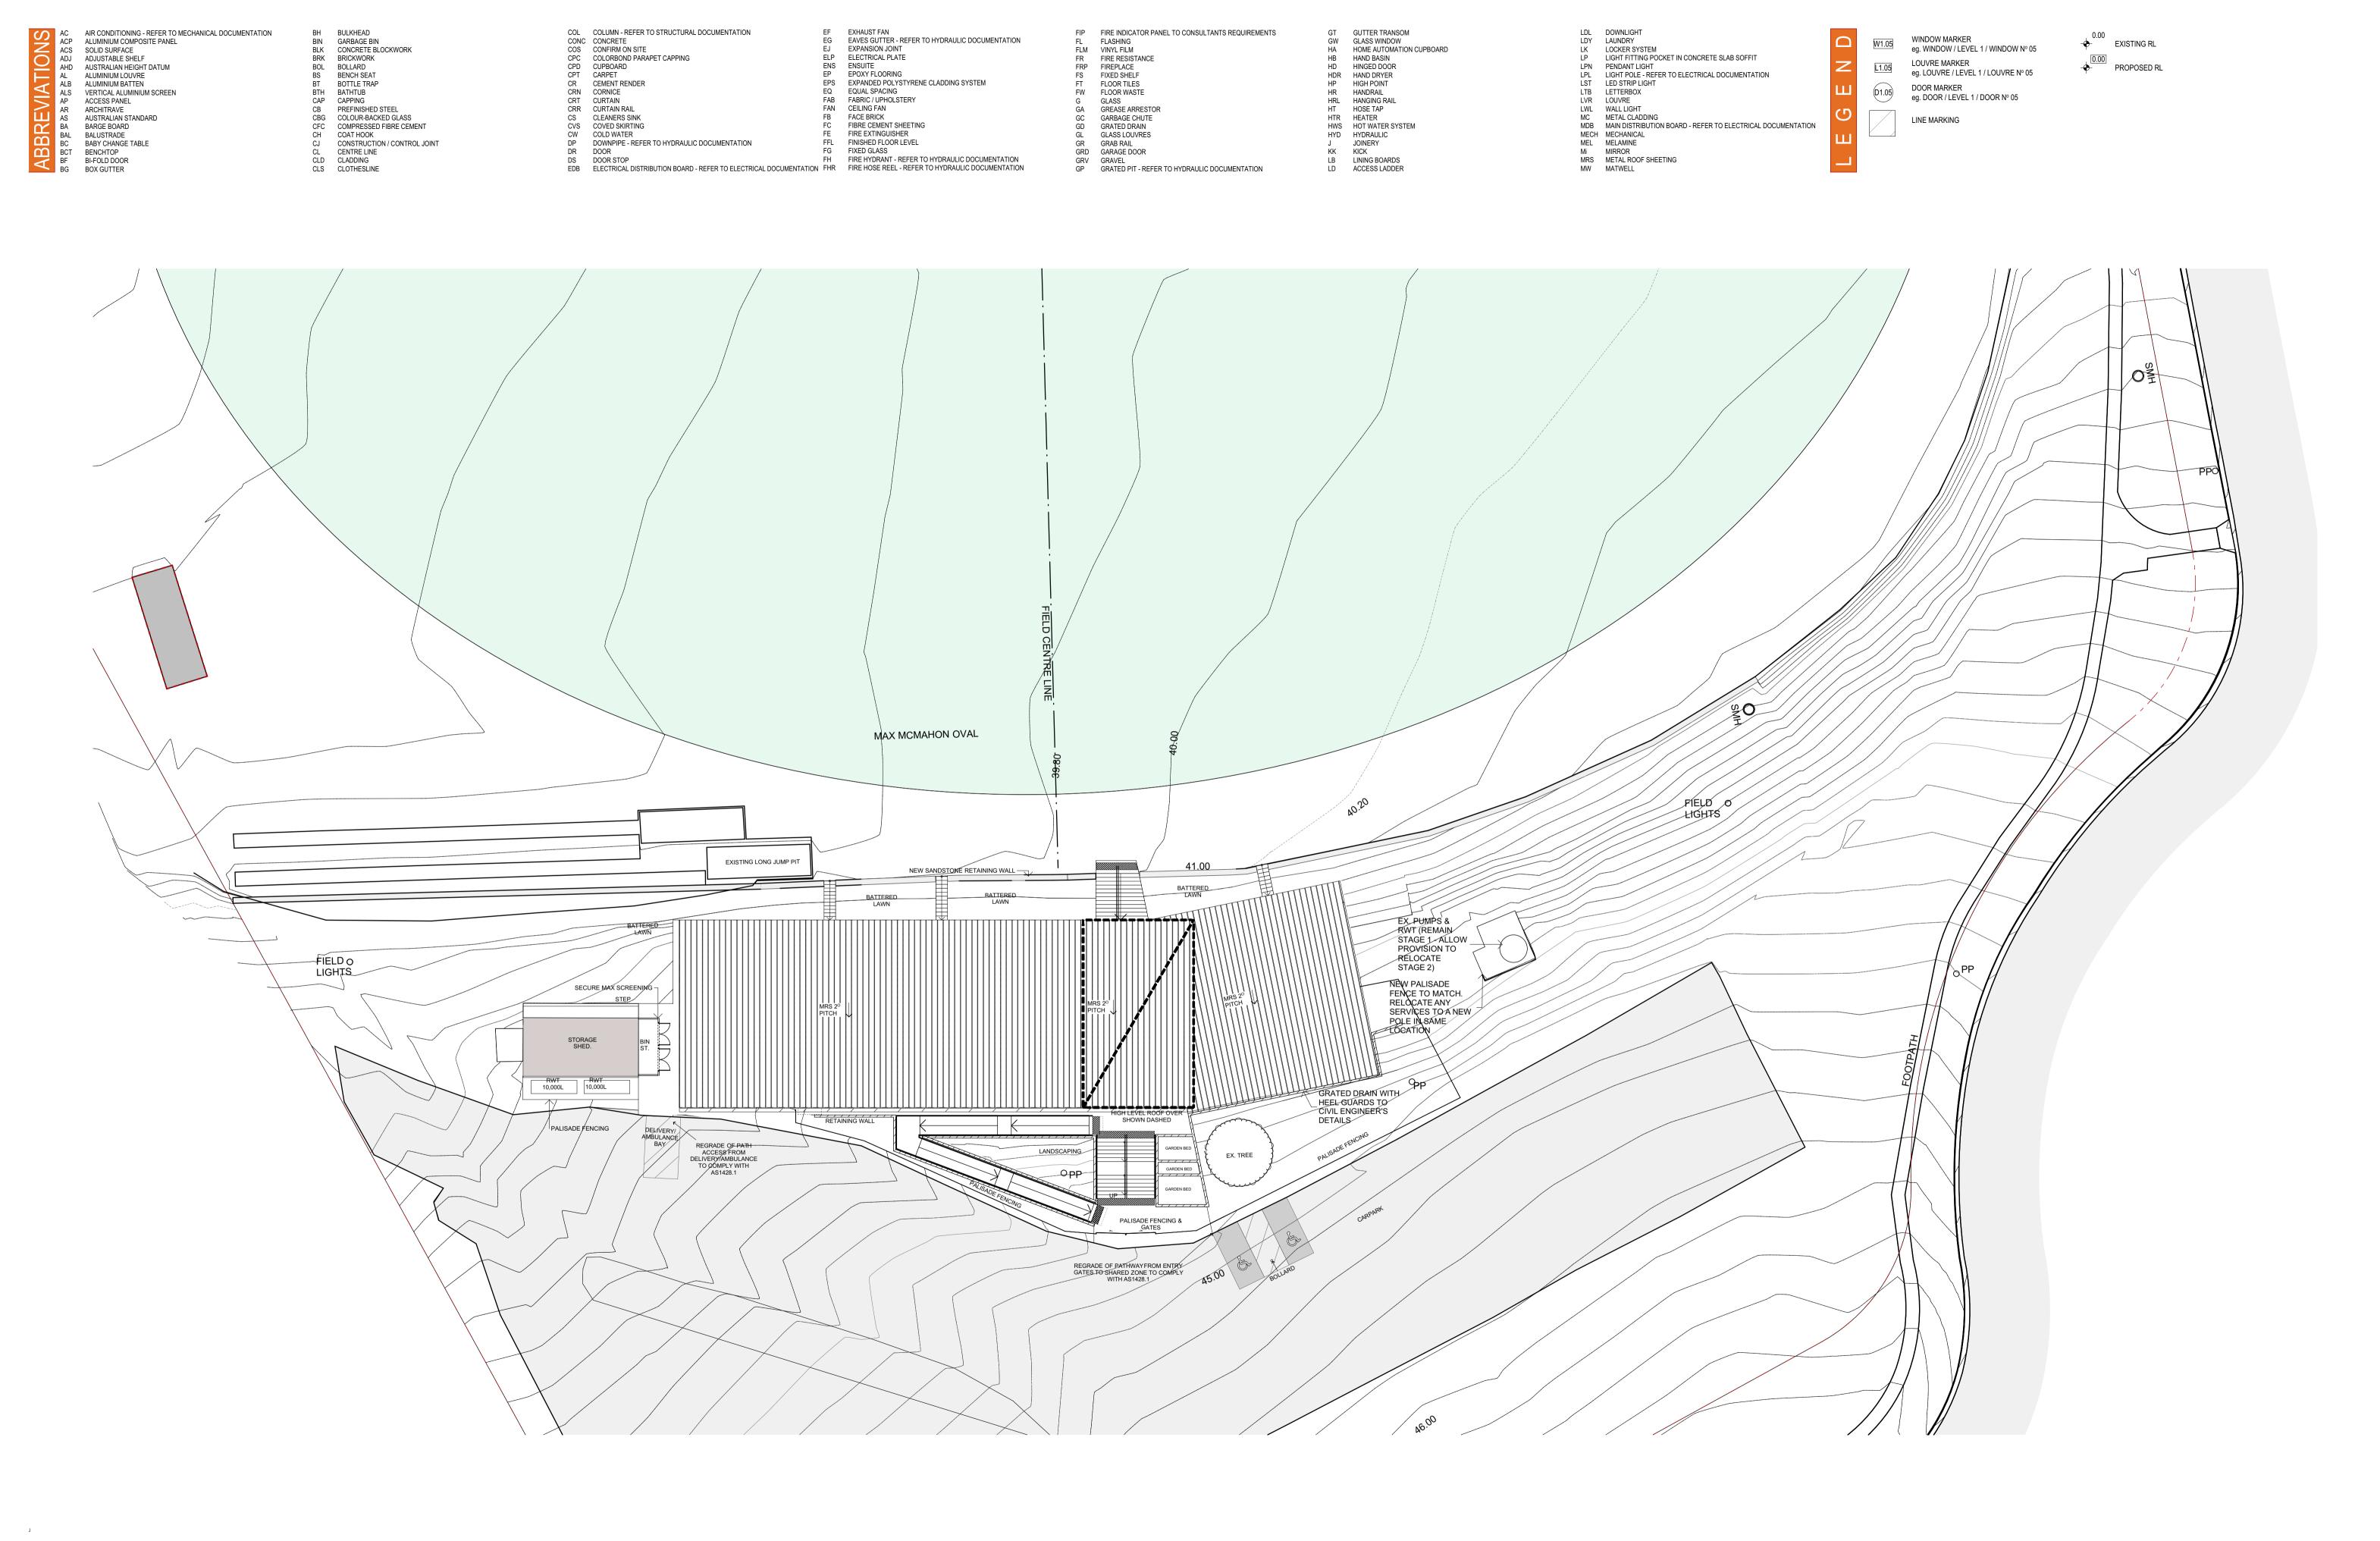

DRAWN : EWS

DRAWING PROPOSED SITE PLAN

AC AIR CONDITIONING - REFER TO MI ACP ALUMINIUM COMPOSITE PANEL ACS SOLID SURFACE ADJ ADJUSTABLE SHELF AHD AUSTRALIAN HEIGHT DATUM AL ALUMINIUM LOUVRE ALB ALUMINIUM BATTEN ALS VERTICAL ALUMINIUM SCREEN AP ACCESS PANEL AR ARCHITRAVE AR ARCHITRAVE AUSTRALIAN STANDARD BA BARGE BOARD BAL BALUSTRADE BC BABY CHANGE TABLE BCT BENCHTOP BF BI-FOLD DOOR BG BOX GUTTER

BH BULKHEAD BIN GARBAGE BIN BLK CONCRETE BLOCKWORK BRK BRICKWORK BOL BOLLARD BS BENCH SEAT BT BOTTLE TRAP BTH BATHTUB CAP CAPPING CB PREFINISHED STEEL CBG COLOUR-BACKED GLASS CFC COMPRESSED FIBRE CEMENT CH COAT HOOK CJ CONSTRUCTION / CONTROL JOINT CL CENTRE LINE CLD CLADDING CLS CLOTHESLINE

| COL<br>CONC<br>CPC<br>CPD<br>CPT<br>CRN<br>CRT<br>CRR<br>CS<br>CVS<br>CVS<br>CVS<br>DP<br>DR<br>DS | COLUMN - REFER TO STRUCTURAL DOCUMENTATION<br>CONCRETE<br>CONFIRM ON SITE<br>COLORBOND PARAPET CAPPING<br>CUPBOARD<br>CARPET<br>CEMENT RENDER<br>CORNICE<br>CURTAIN<br>CURTAIN RAIL<br>CLEANERS SINK<br>COVED SKIRTING<br>COLD WATER<br>DOWNPIPE - REFER TO HYDRAULIC DOCUMENTATION<br>DOOR<br>DOOR STOP | EF<br>EG<br>ELP<br>ENS<br>EP<br>EPS<br>EQ<br>FAN<br>FB<br>FC<br>FE<br>FG<br>FH | EXHAUST FAN<br>EAVES GUTTER - REFER TO HYDRAULIC DOCUMENTATION<br>EXPANSION JOINT<br>ELECTRICAL PLATE<br>ENSUITE<br>EPOXY FLOORING<br>EXPANDED POLYSTYRENE CLADDING SYSTEM<br>EQUAL SPACING<br>FABRIC / UPHOLSTERY<br>CEILING FAN<br>FACE BRICK<br>FIBRE CEMENT SHEETING<br>FIRE EXTINGUISHER<br>FINISHED FLOOR LEVEL<br>FIXED GLASS<br>FIRE HYDRANT - REFER TO HYDRAULIC DOCUMENTATION |
|----------------------------------------------------------------------------------------------------|----------------------------------------------------------------------------------------------------------------------------------------------------------------------------------------------------------------------------------------------------------------------------------------------------------|--------------------------------------------------------------------------------|-----------------------------------------------------------------------------------------------------------------------------------------------------------------------------------------------------------------------------------------------------------------------------------------------------------------------------------------------------------------------------------------|
| DS<br>EDB                                                                                          | DOOR STOP<br>ELECTRICAL DISTRIBUTION BOARD - REFER TO ELECTRICAL DOCUMENTATION                                                                                                                                                                                                                           | FH<br>FHR                                                                      | FIRE HYDRANT - REFER TO HYDRAULIC DOCUMENTATION<br>FIRE HOSE REEL - REFER TO HYDRAULIC DOCUMENTATION                                                                                                                                                                                                                                                                                    |
|                                                                                                    |                                                                                                                                                                                                                                                                                                          |                                                                                |                                                                                                                                                                                                                                                                                                                                                                                         |

|   | EXHAUST FAN<br>EAVES GUTTER - REFER TO HYDRAULIC DOCUMENTATION |
|---|----------------------------------------------------------------|
| _ | EXPANSION JOINT                                                |
| 5 | ELECTRICAL PLATE                                               |
| S | ENSUITE                                                        |
|   | EPOXY FLOORING                                                 |
| S | EXPANDED POLYSTYRENE CLADDING SYSTEM                           |
|   | EQUAL SPACING                                                  |
| В | FABRIC / UPHOLSTERY                                            |
| N | CEILING FAN                                                    |
|   | FACE BRICK                                                     |
|   | FIBRE CEMENT SHEETING                                          |
|   | FIRE EXTINGUISHER                                              |
| _ | FINISHED FLOOR LEVEL                                           |
|   | FIXED GLASS                                                    |
|   | FIRE HYDRANT - REFER TO HYDRAULIC DOCUMENTATION                |
|   |                                                                |

BLOCKWORK

FC SHEETING WITH

ROLLER DOOR &

-LOCKABLE SECURITY

WINDOW MARKER eg. WINDOW / LEVEL 1 / WINDOW N° 05 DOOR MARKER eg. DOOR / LEVEL 1 / DOOR Nº 05

W1.05 D1.05

Ζ

AIR CONDITIONING - REFER TO MECHANICAL DOCUMENTATION AC AIR CONDITIONING - REFER TO MI ACP ALUMINIUM COMPOSITE PANEL ACS SOLID SURFACE ADJ ADJUSTABLE SHELF AHD AUSTRALIAN HEIGHT DATUM AL ALUMINIUM LOUVRE ALB ALUMINIUM BATTEN ALS VERTICAL ALUMINIUM SCREEN AP ACCESS PANEL AR ARCHITRAVE AUSTRALIAN STANDARD

| COL  | COLUMN - REFER TO STRUCTURAL DOCUMENTATION                    |
|------|---------------------------------------------------------------|
| CONC | CONCRETE                                                      |
| COS  | CONFIRM ON SITE                                               |
| CPC  | COLORBOND PARAPET CAPPING                                     |
| CPD  | CUPBOARD                                                      |
| CPT  | CARPET                                                        |
| CR   | CEMENT RENDER                                                 |
| CRN  | CORNICE                                                       |
| CRT  | CURTAIN                                                       |
| CRR  | CURTAIN RAIL                                                  |
| CS   | CLEANERS SINK                                                 |
| CVS  | COVED SKIRTING                                                |
| CW   | COLD WATER                                                    |
| DP   | DOWNPIPE - REFER TO HYDRAULIC DOCUMENTATION                   |
| DR   | DOOR                                                          |
| DS   | DOOR STOP                                                     |
| EDB  | ELECTRICAL DISTRIBUTION BOARD - REFER TO ELECTRICAL DOCUMENTA |

Name of the state of the state

| IC DOCUMENTATION  | FIP<br>FL<br>FLM | FIRE INDICATOR PANEL TO CONSULTANTS<br>FLASHING<br>VINYL FILM |
|-------------------|------------------|---------------------------------------------------------------|
|                   | FR               | FIRE RESISTANCE                                               |
|                   | FRP              | FIREPLACE                                                     |
|                   | FS               | FIXED SHELF                                                   |
| SYSTEM            | FT               | FLOOR TILES                                                   |
|                   | FW               | FLOOR WASTE                                                   |
|                   | G                | GLASS                                                         |
|                   | GA               | GREASE ARRESTOR                                               |
|                   | GC               | GARBAGE CHUTE                                                 |
|                   | GD               | GRATED DRAIN                                                  |
|                   | GL               | GLASS LOUVRES                                                 |
|                   | GR               | GRAB RAIL                                                     |
|                   | GRD              | GARAGE DOOR                                                   |
| C DOCUMENTATION   | GRV              | GRAVEL                                                        |
| LIC DOCUMENTATION | GP               | GRATED PIT - REFER TO HYDRAULIC DOCU                          |
|                   |                  |                                                               |
|                   |                  |                                                               |

LIGHT FITTING POCKET IN CONCRETE SLAB SOFFIT LP LIGHT FITTING POCKET IN CONCRETE SLAB SOFFIT LPN PENDANT LIGHT LPL LIGHT POLE - REFER TO ELECTRICAL DOCUMENTATION LST LED STRIP LIGHT LTB LETTERBOX LVR LOUVRE LWL WALL LIGHT MC METAL CLADDING MDB MAIN DISTRIBUTION BOARD - REFER TO ELECTRICAL DOCUMENTATION MECH MECHANICAL

W1.05 D1.05

Ζ

WINDOW MARKER eg. WINDOW / LEVEL 1 / WINDOW N° 05 DOOR MARKER eg. DOOR / LEVEL 1 / DOOR Nº 05