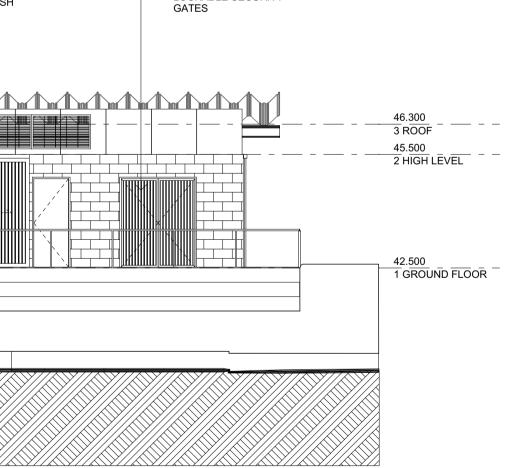

## **ROLLER DOOR &** BIFOLD SECURE ROLLER SHUTTER & ROLLER SHUTTER LOCKABLE SLIDING \_ FC SHEETING WITH PAINT MAX MESH -LOCKABLE SECURITY — 2<sup>0</sup> ROOF - SECURITY SECURITY GRILLE OVER WINDOW SECURITY GATE FINISH GATES GATES \_\_\_\_\_