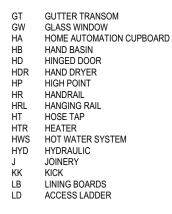

DRAWN : EWS

DRAWING PROPOSED SITE PLAN

AC AIR CONDITIONING - REFER TO MI ACP ALUMINIUM COMPOSITE PANEL ACS SOLID SURFACE ADJ ADJUSTABLE SHELF AHD AUSTRALIAN HEIGHT DATUM AL ALUMINIUM LOUVRE ALB ALUMINIUM BATTEN ALS VERTICAL ALUMINIUM SCREEN AP ACCESS PANEL AR ARCHITRAVE AR ARCHITRAVE AUSTRALIAN STANDARD BA BARGE BOARD BAL BALUSTRADE BC BABY CHANGE TABLE BCT BENCHTOP BF BI-FOLD DOOR BG BOX GUTTER

BH BULKHEAD BIN GARBAGE BIN BLK CONCRETE BLOCKWORK BRK BRICKWORK BOL BOLLARD BS BENCH SEAT BT BOTTLE TRAP BTH BATHTUB CAP CAPPING CB PREFINISHED STEEL CBG COLOUR-BACKED GLASS CFC COMPRESSED FIBRE CEMENT CH COAT HOOK CJ CONSTRUCTION / CONTROL JOINT CL CENTRE LINE CLD CLADDING CLS CLOTHESLINE

| COL<br>CONC<br>CPC<br>CPD<br>CPT<br>CRN<br>CRT<br>CRR<br>CS<br>CVS<br>CVS<br>CVS<br>DP<br>DR<br>DS | COLUMN - REFER TO STRUCTURAL DOCUMENTATION<br>CONCRETE<br>CONFIRM ON SITE<br>COLORBOND PARAPET CAPPING<br>CUPBOARD<br>CARPET<br>CEMENT RENDER<br>CORNICE<br>CURTAIN<br>CURTAIN RAIL<br>CLEANERS SINK<br>COVED SKIRTING<br>COLD WATER<br>DOWNPIPE - REFER TO HYDRAULIC DOCUMENTATION<br>DOOR<br>DOOR STOP | EF<br>EG<br>ELP<br>ENS<br>EP<br>EPS<br>EQ<br>FAN<br>FB<br>FC<br>FE<br>FG<br>FH | EXHAUST FAN<br>EAVES GUTTER - REFER TO HYDRAULIC DOCUMENTATION<br>EXPANSION JOINT<br>ELECTRICAL PLATE<br>ENSUITE<br>EPOXY FLOORING<br>EXPANDED POLYSTYRENE CLADDING SYSTEM<br>EQUAL SPACING<br>FABRIC / UPHOLSTERY<br>CEILING FAN<br>FACE BRICK<br>FIBRE CEMENT SHEETING<br>FIRE EXTINGUISHER<br>FINISHED FLOOR LEVEL<br>FIXED GLASS<br>FIRE HYDRANT - REFER TO HYDRAULIC DOCUMENTATION |
|----------------------------------------------------------------------------------------------------|----------------------------------------------------------------------------------------------------------------------------------------------------------------------------------------------------------------------------------------------------------------------------------------------------------|--------------------------------------------------------------------------------|-----------------------------------------------------------------------------------------------------------------------------------------------------------------------------------------------------------------------------------------------------------------------------------------------------------------------------------------------------------------------------------------|
| DS<br>EDB                                                                                          | DOOR STOP<br>ELECTRICAL DISTRIBUTION BOARD - REFER TO ELECTRICAL DOCUMENTATION                                                                                                                                                                                                                           | FH<br>FHR                                                                      | FIRE HYDRANT - REFER TO HYDRAULIC DOCUMENTATION<br>FIRE HOSE REEL - REFER TO HYDRAULIC DOCUMENTATION                                                                                                                                                                                                                                                                                    |
|                                                                                                    |                                                                                                                                                                                                                                                                                                          |                                                                                |                                                                                                                                                                                                                                                                                                                                                                                         |

|   | EXHAUST FAN<br>EAVES GUTTER - REFER TO HYDRAULIC DOCUMENTATION |
|---|----------------------------------------------------------------|
| _ | EXPANSION JOINT                                                |
| 5 | ELECTRICAL PLATE                                               |
| S | ENSUITE                                                        |
|   | EPOXY FLOORING                                                 |
| S | EXPANDED POLYSTYRENE CLADDING SYSTEM                           |
|   | EQUAL SPACING                                                  |
| В | FABRIC / UPHOLSTERY                                            |
| N | CEILING FAN                                                    |
|   | FACE BRICK                                                     |
|   | FIBRE CEMENT SHEETING                                          |
|   | FIRE EXTINGUISHER                                              |
| _ | FINISHED FLOOR LEVEL                                           |
|   | FIXED GLASS                                                    |
|   | FIRE HYDRANT - REFER TO HYDRAULIC DOCUMENTATION                |
|   |                                                                |