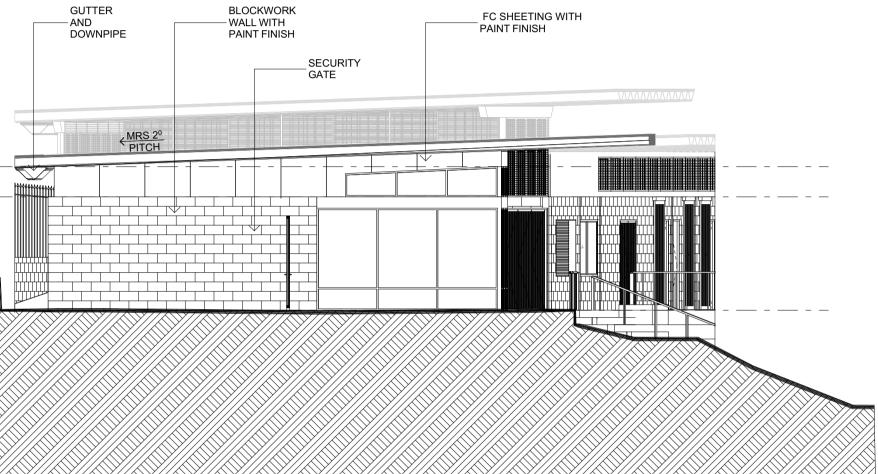

## **ROLLER DOOR &** BIFOLD SECURE ROLLER SHUTTER & ROLLER SHUTTER LOCKABLE SLIDING \_ FC SHEETING WITH PAINT MAX MESH -LOCKABLE SECURITY — 2<sup>0</sup> ROOF - SECURITY SECURITY GRILLE OVER WINDOW SECURITY GATE FINISH GATES GATES \_\_\_\_\_

BLOCKWORK

FC SHEETING WITH

ROLLER DOOR &

-LOCKABLE SECURITY

WINDOW MARKER eg. WINDOW / LEVEL 1 / WINDOW N° 05 DOOR MARKER eg. DOOR / LEVEL 1 / DOOR Nº 05

W1.05 D1.05

Ζ

AIR CONDITIONING - REFER TO MECHANICAL DOCUMENTATION AC AIR CONDITIONING - REFER TO MI ACP ALUMINIUM COMPOSITE PANEL ACS SOLID SURFACE ADJ ADJUSTABLE SHELF AHD AUSTRALIAN HEIGHT DATUM AL ALUMINIUM LOUVRE ALB ALUMINIUM BATTEN ALS VERTICAL ALUMINIUM SCREEN AP ACCESS PANEL AR ARCHITRAVE AUSTRALIAN STANDARD