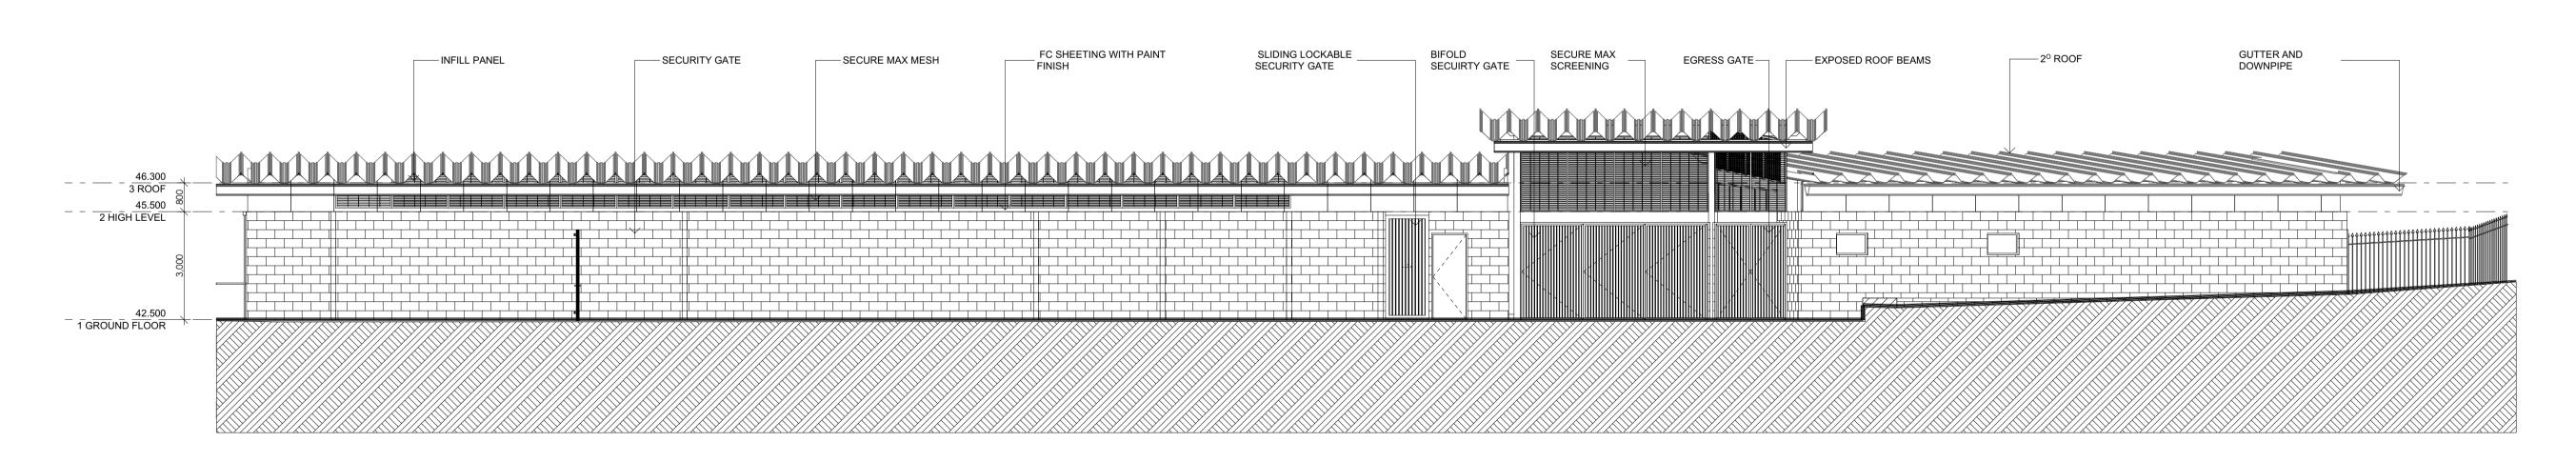

## **ROLLER DOOR &** BIFOLD SECURE ROLLER SHUTTER & ROLLER SHUTTER LOCKABLE SLIDING \_ FC SHEETING WITH PAINT MAX MESH -LOCKABLE SECURITY — 2<sup>0</sup> ROOF - SECURITY SECURITY GRILLE OVER WINDOW SECURITY GATE FINISH GATES GATES \_\_\_\_\_

BLOCKWORK

FC SHEETING WITH

ROLLER DOOR &

-LOCKABLE SECURITY

WINDOW MARKER eg. WINDOW / LEVEL 1 / WINDOW N° 05 DOOR MARKER eg. DOOR / LEVEL 1 / DOOR Nº 05

W1.05 D1.05

Ζ

AIR CONDITIONING - REFER TO MECHANICAL DOCUMENTATION AC AIR CONDITIONING - REFER TO MI ACP ALUMINIUM COMPOSITE PANEL ACS SOLID SURFACE ADJ ADJUSTABLE SHELF AHD AUSTRALIAN HEIGHT DATUM AL ALUMINIUM LOUVRE ALB ALUMINIUM BATTEN ALS VERTICAL ALUMINIUM SCREEN AP ACCESS PANEL AR ARCHITRAVE AUSTRALIAN STANDARD