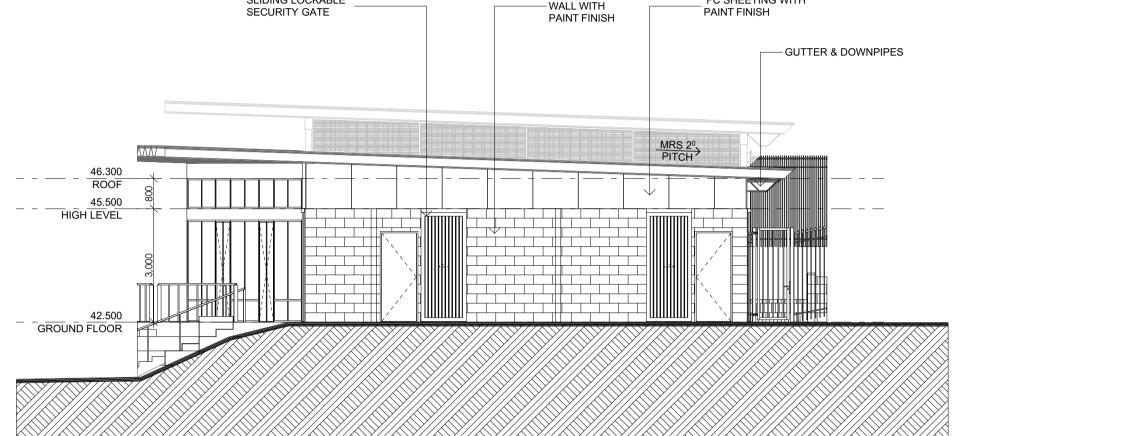

DRAWING

PROJECT: MAX MCMAHON OVALAMENITIES RUTHERFORD OVAL, WEBLANDS ST, RUTHERFORD, NSW 2320

SLIDING LOCKABLE

## **ROLLER DOOR &** BIFOLD SECURE ROLLER SHUTTER & ROLLER SHUTTER LOCKABLE SLIDING \_ FC SHEETING WITH PAINT MAX MESH -LOCKABLE SECURITY — 2<sup>0</sup> ROOF - SECURITY SECURITY GRILLE OVER WINDOW SECURITY GATE FINISH GATES GATES \_\_\_\_\_

BLOCKWORK

FC SHEETING WITH

ROLLER DOOR &

-LOCKABLE SECURITY

WINDOW MARKER eg. WINDOW / LEVEL 1 / WINDOW N° 05 DOOR MARKER eg. DOOR / LEVEL 1 / DOOR Nº 05

W1.05 D1.05

Ζ

AIR CONDITIONING - REFER TO MECHANICAL DOCUMENTATION AC AIR CONDITIONING - REFER TO MI ACP ALUMINIUM COMPOSITE PANEL ACS SOLID SURFACE ADJ ADJUSTABLE SHELF AHD AUSTRALIAN HEIGHT DATUM AL ALUMINIUM LOUVRE ALB ALUMINIUM BATTEN ALS VERTICAL ALUMINIUM SCREEN AP ACCESS PANEL AR ARCHITRAVE AUSTRALIAN STANDARD