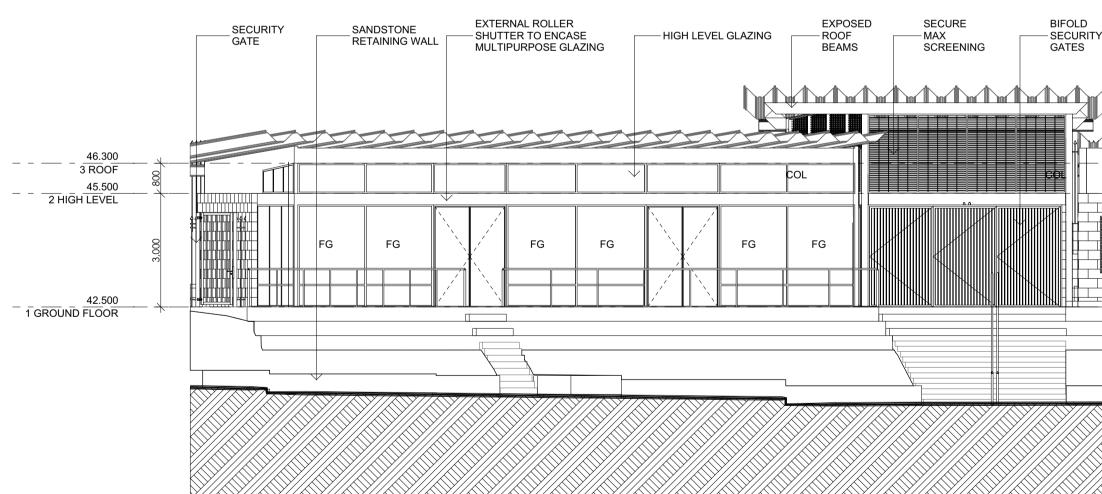

## **ROLLER DOOR &** BIFOLD SECURE ROLLER SHUTTER & ROLLER SHUTTER LOCKABLE SLIDING \_ FC SHEETING WITH PAINT MAX MESH -LOCKABLE SECURITY — 2<sup>0</sup> ROOF - SECURITY SECURITY GRILLE OVER WINDOW SECURITY GATE FINISH GATES GATES \_\_\_\_\_

BLOCKWORK

FC SHEETING WITH

ROLLER DOOR &

-LOCKABLE SECURITY

WINDOW MARKER eg. WINDOW / LEVEL 1 / WINDOW N° 05 DOOR MARKER eg. DOOR / LEVEL 1 / DOOR Nº 05

W1.05 D1.05

Ζ

AIR CONDITIONING - REFER TO MECHANICAL DOCUMENTATION AC AIR CONDITIONING - REFER TO MI ACP ALUMINIUM COMPOSITE PANEL ACS SOLID SURFACE ADJ ADJUSTABLE SHELF AHD AUSTRALIAN HEIGHT DATUM AL ALUMINIUM LOUVRE ALB ALUMINIUM BATTEN ALS VERTICAL ALUMINIUM SCREEN AP ACCESS PANEL AR ARCHITRAVE AUSTRALIAN STANDARD