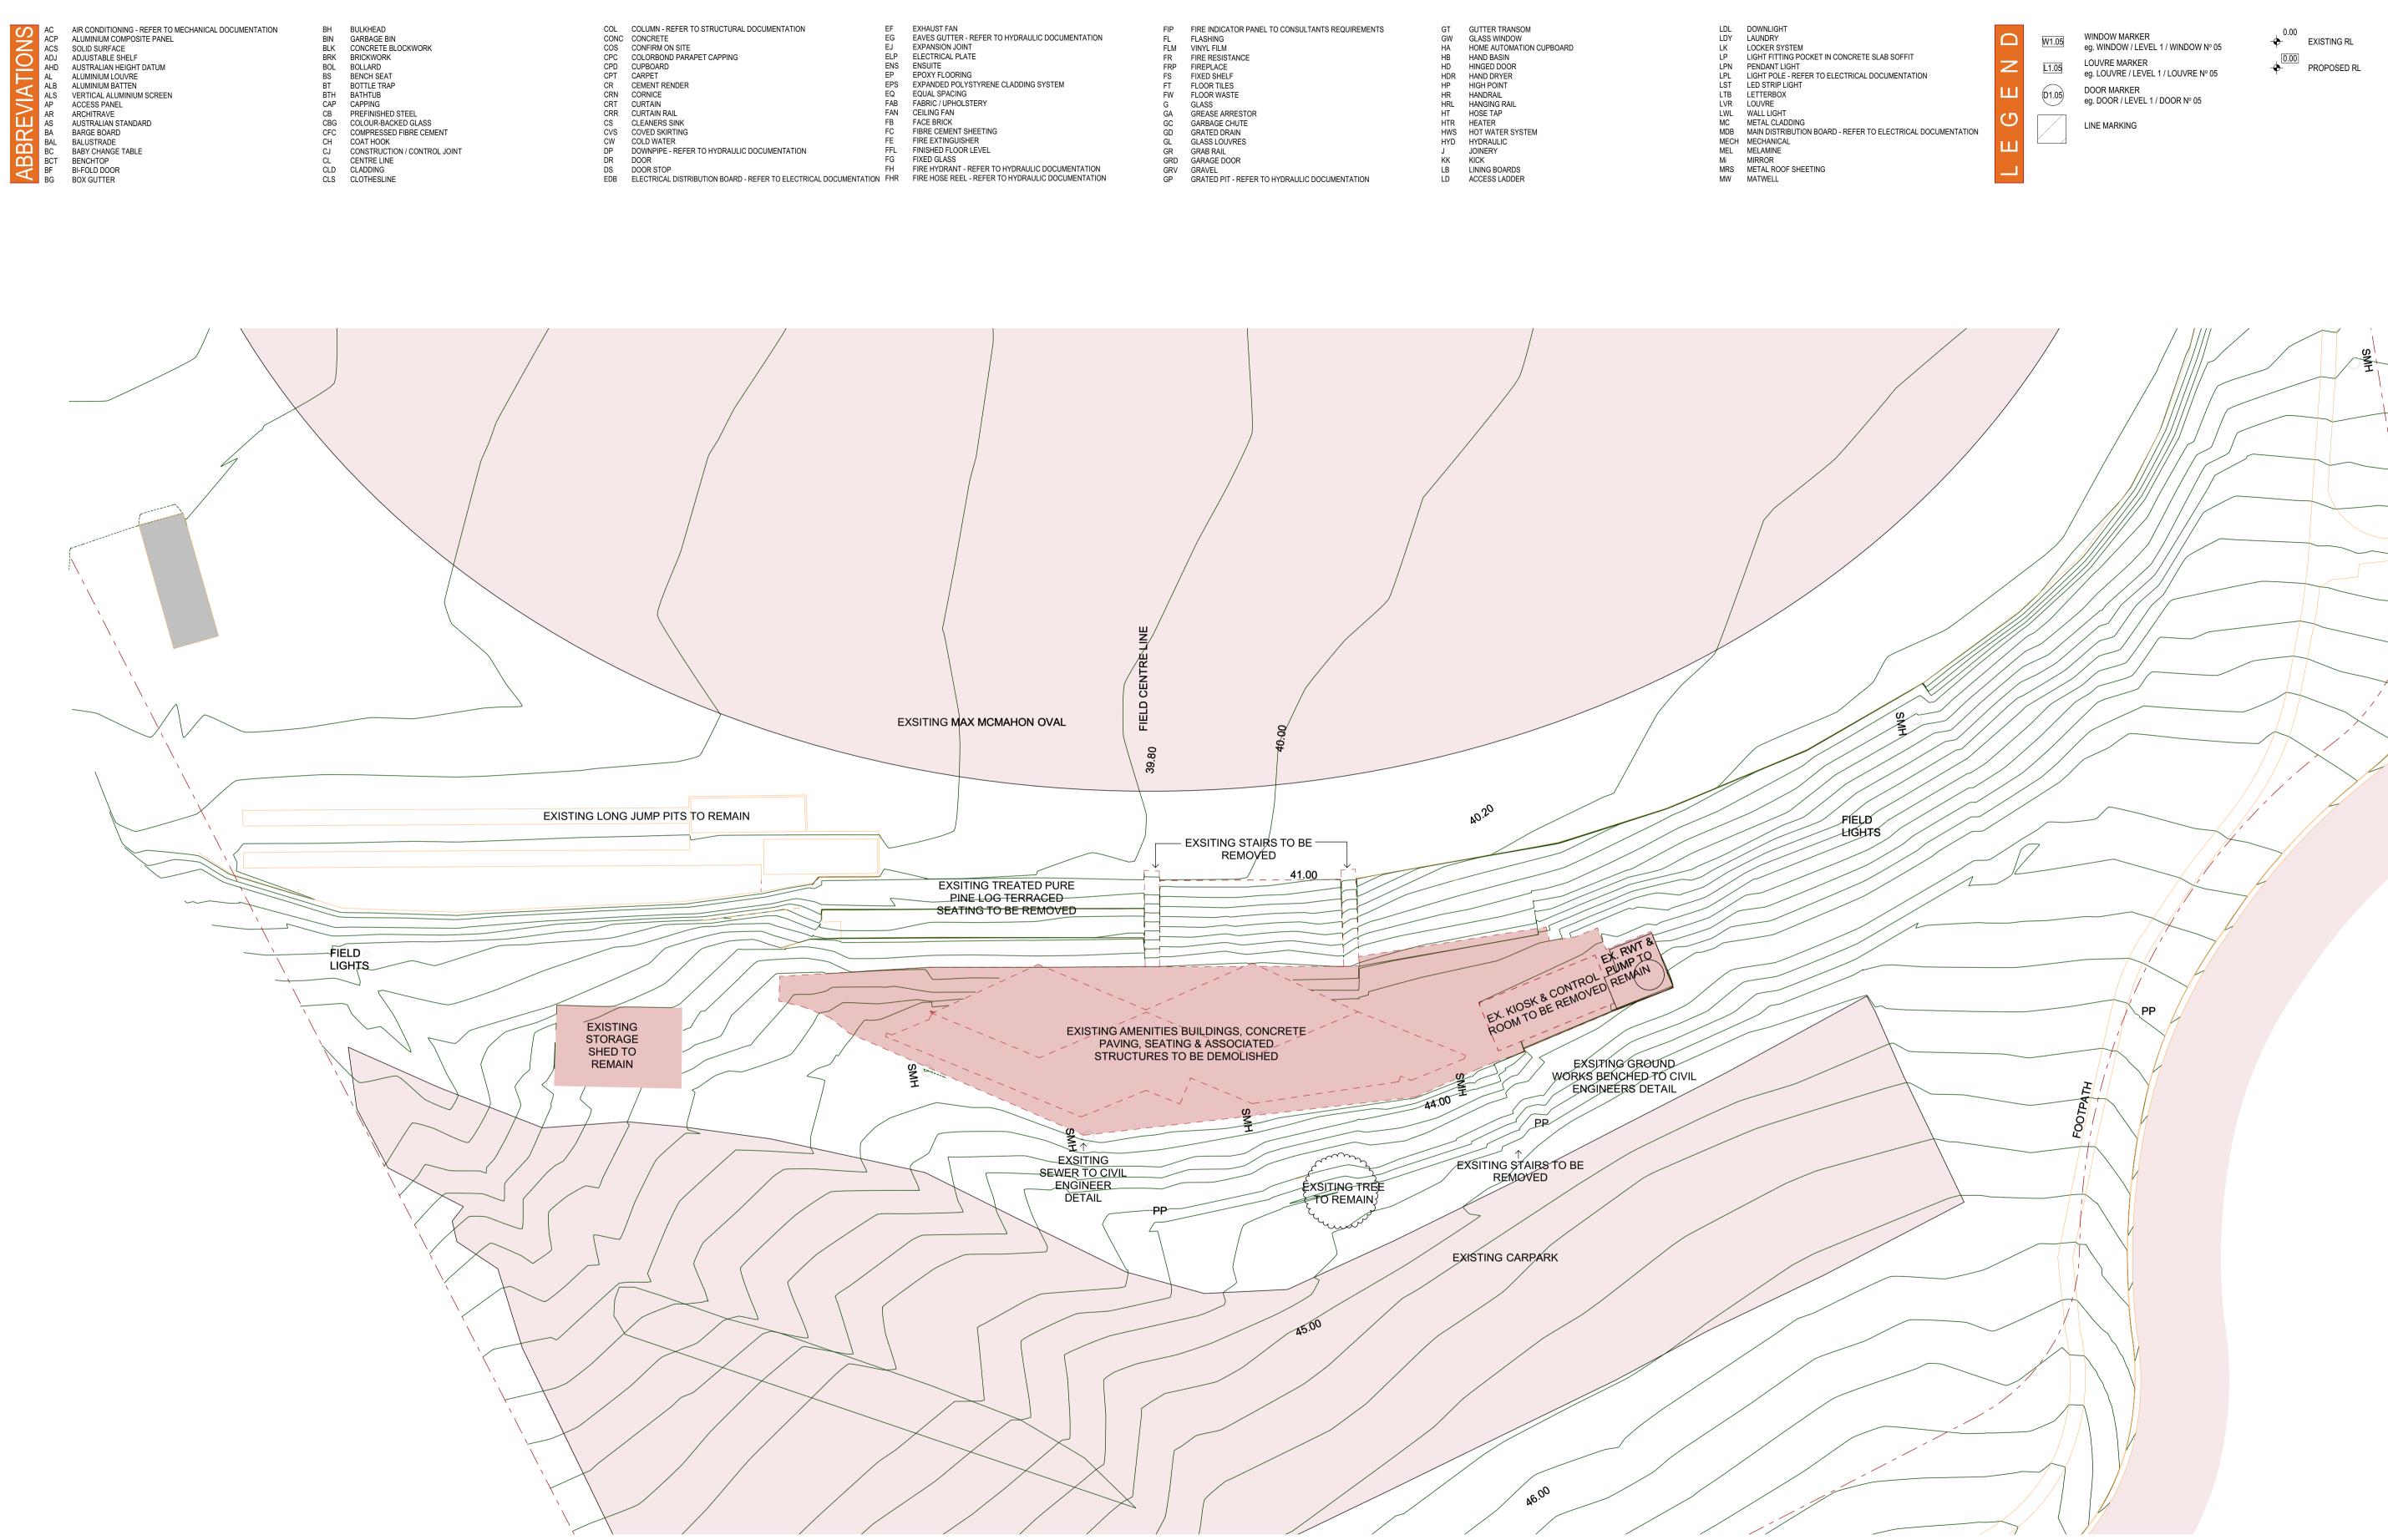

L

| DRN | CHKD | VRFD |
|-----|------|------|
| EWS | CIW  | BH   |

DRAWING

PROJECT : MAX MCMAHON OVALAMENITIES RUTHERFORD OVAL, WEBLANDS ST, RUTHERFORD, NSW 2320

DEMOLITLION PLAN

COMPLETION OF THE QA CHECKS IS VERIFICATION THAT THE DOCUMENT CONFORMS WITH THE REQUIREMENTS OF THE QUALITY PROJECT PLAN. WHERE THE QUALITY ASSURANCE CHECK IS INCOMPLETE THIS DOCUMENT IS PRELIMINARY FOR INFORMATION PURPOSES ONLY, OR SUCH PURPOSES AS STATED IN THE REVISION COLUMN. THE IDEAS, INFORMATION AND CONCEPTS CONTAINED IN THIS DOCUMENT ARE THE PROPERTY OF EJE. PHOTOCOPYING OR REPRODUCING THIS DOCUMENT AND PASSING IT ONTO OTHERS WITHOUT THE EXPRESS PERMISSION OF EJE IS AN INFRINGEMENT OF COPYRIGHT.© WORK IN FIGURED DIMENSIONS IN PREFERENCE TO SCALE. CHECK DIMENSIONS AND LEVELS ON SITE PRIOR TO THE ORDERING OF MATERIALS OR THE COMPLETION OF WORKSHOP DRAWINGS. IF IN DOUBT ASK. REPORT ALL ERRORS AND OMISSIONS. Global-Mark com av