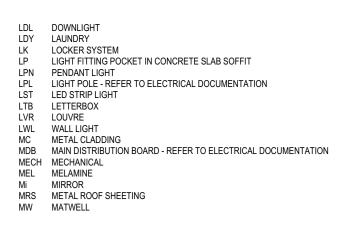

LIGHT FITTING POCKET IN CONCRETE SLAB SOFFIT LP LIGHT FITTING POCKET IN CONCRETE SLAB SOFFIT LPN PENDANT LIGHT LPL LIGHT POLE - REFER TO ELECTRICAL DOCUMENTATION LST LED STRIP LIGHT LTB LETTERBOX LVR LOUVRE LWL WALL LIGHT MC METAL CLADDING MDB MAIN DISTRIBUTION BOARD - REFER TO ELECTRICAL DOCUMENTATION MECH MECHANICAL