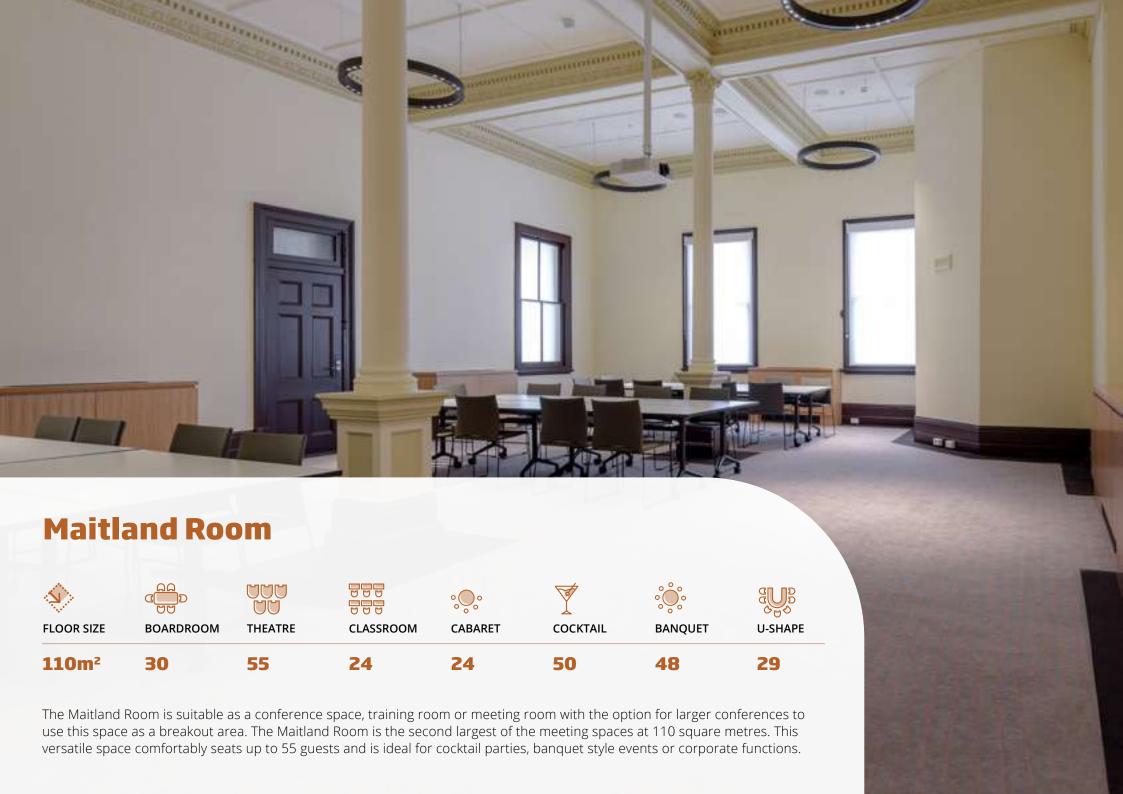

# **Venue Capacity**

|                   |           |         |         |         |           | °.      | The state of the s |
|-------------------|-----------|---------|---------|---------|-----------|---------|--------------------------------------------------------------------------------------------------------------------------------------------------------------------------------------------------------------------------------------------------------------------------------------------------------------------------------------------------------------------------------------------------------------------------------------------------------------------------------------------------------------------------------------------------------------------------------------------------------------------------------------------------------------------------------------------------------------------------------------------------------------------------------------------------------------------------------------------------------------------------------------------------------------------------------------------------------------------------------------------------------------------------------------------------------------------------------------------------------------------------------------------------------------------------------------------------------------------------------------------------------------------------------------------------------------------------------------------------------------------------------------------------------------------------------------------------------------------------------------------------------------------------------------------------------------------------------------------------------------------------------------------------------------------------------------------------------------------------------------------------------------------------------------------------------------------------------------------------------------------------------------------------------------------------------------------------------------------------------------------------------------------------------------------------------------------------------------------------------------------------------|
| FLOOR SIZE        | BOARDROOM | THEATRE | BANQUET | U-SHAPE | CLASSROOM | CABARET | COCKTAIL                                                                                                                                                                                                                                                                                                                                                                                                                                                                                                                                                                                                                                                                                                                                                                                                                                                                                                                                                                                                                                                                                                                                                                                                                                                                                                                                                                                                                                                                                                                                                                                                                                                                                                                                                                                                                                                                                                                                                                                                                                                                                                                       |
| Main Hall         |           |         |         |         |           |         |                                                                                                                                                                                                                                                                                                                                                                                                                                                                                                                                                                                                                                                                                                                                                                                                                                                                                                                                                                                                                                                                                                                                                                                                                                                                                                                                                                                                                                                                                                                                                                                                                                                                                                                                                                                                                                                                                                                                                                                                                                                                                                                                |
| 469m <sup>2</sup> | 300*      | 320*    | 208*    | 78      | 80        | 104     | 300                                                                                                                                                                                                                                                                                                                                                                                                                                                                                                                                                                                                                                                                                                                                                                                                                                                                                                                                                                                                                                                                                                                                                                                                                                                                                                                                                                                                                                                                                                                                                                                                                                                                                                                                                                                                                                                                                                                                                                                                                                                                                                                            |
| Evans Rooi        | m         |         |         |         |           |         |                                                                                                                                                                                                                                                                                                                                                                                                                                                                                                                                                                                                                                                                                                                                                                                                                                                                                                                                                                                                                                                                                                                                                                                                                                                                                                                                                                                                                                                                                                                                                                                                                                                                                                                                                                                                                                                                                                                                                                                                                                                                                                                                |
| 200m <sup>2</sup> | 30        | 196     | 96      | 50      | 50        | 48      | 150                                                                                                                                                                                                                                                                                                                                                                                                                                                                                                                                                                                                                                                                                                                                                                                                                                                                                                                                                                                                                                                                                                                                                                                                                                                                                                                                                                                                                                                                                                                                                                                                                                                                                                                                                                                                                                                                                                                                                                                                                                                                                                                            |
| Maitland R        | loom      |         |         |         |           |         |                                                                                                                                                                                                                                                                                                                                                                                                                                                                                                                                                                                                                                                                                                                                                                                                                                                                                                                                                                                                                                                                                                                                                                                                                                                                                                                                                                                                                                                                                                                                                                                                                                                                                                                                                                                                                                                                                                                                                                                                                                                                                                                                |
| 110m <sup>2</sup> | 30        | 55      | 48      | 29      | 24        | 24      | 50                                                                                                                                                                                                                                                                                                                                                                                                                                                                                                                                                                                                                                                                                                                                                                                                                                                                                                                                                                                                                                                                                                                                                                                                                                                                                                                                                                                                                                                                                                                                                                                                                                                                                                                                                                                                                                                                                                                                                                                                                                                                                                                             |
| Heritage R        | oom       |         |         | 4/1/    | 7         |         |                                                                                                                                                                                                                                                                                                                                                                                                                                                                                                                                                                                                                                                                                                                                                                                                                                                                                                                                                                                                                                                                                                                                                                                                                                                                                                                                                                                                                                                                                                                                                                                                                                                                                                                                                                                                                                                                                                                                                                                                                                                                                                                                |
| 34m <sup>2</sup>  | 10        | 25      | 8       | 10      |           |         |                                                                                                                                                                                                                                                                                                                                                                                                                                                                                                                                                                                                                                                                                                                                                                                                                                                                                                                                                                                                                                                                                                                                                                                                                                                                                                                                                                                                                                                                                                                                                                                                                                                                                                                                                                                                                                                                                                                                                                                                                                                                                                                                |
| Paterson R        | Room      |         |         |         |           |         |                                                                                                                                                                                                                                                                                                                                                                                                                                                                                                                                                                                                                                                                                                                                                                                                                                                                                                                                                                                                                                                                                                                                                                                                                                                                                                                                                                                                                                                                                                                                                                                                                                                                                                                                                                                                                                                                                                                                                                                                                                                                                                                                |
| 35m <sup>2</sup>  | 8         | 25      | 8       | 10      |           |         |                                                                                                                                                                                                                                                                                                                                                                                                                                                                                                                                                                                                                                                                                                                                                                                                                                                                                                                                                                                                                                                                                                                                                                                                                                                                                                                                                                                                                                                                                                                                                                                                                                                                                                                                                                                                                                                                                                                                                                                                                                                                                                                                |
| Hunter Ro         | om        |         |         |         |           |         |                                                                                                                                                                                                                                                                                                                                                                                                                                                                                                                                                                                                                                                                                                                                                                                                                                                                                                                                                                                                                                                                                                                                                                                                                                                                                                                                                                                                                                                                                                                                                                                                                                                                                                                                                                                                                                                                                                                                                                                                                                                                                                                                |
| 36m²              | 12        | 25      |         |         |           |         |                                                                                                                                                                                                                                                                                                                                                                                                                                                                                                                                                                                                                                                                                                                                                                                                                                                                                                                                                                                                                                                                                                                                                                                                                                                                                                                                                                                                                                                                                                                                                                                                                                                                                                                                                                                                                                                                                                                                                                                                                                                                                                                                |
| Committee         | e Room 1  |         |         |         |           |         |                                                                                                                                                                                                                                                                                                                                                                                                                                                                                                                                                                                                                                                                                                                                                                                                                                                                                                                                                                                                                                                                                                                                                                                                                                                                                                                                                                                                                                                                                                                                                                                                                                                                                                                                                                                                                                                                                                                                                                                                                                                                                                                                |
| 36m <sup>2</sup>  | 10        | 25      |         |         |           |         |                                                                                                                                                                                                                                                                                                                                                                                                                                                                                                                                                                                                                                                                                                                                                                                                                                                                                                                                                                                                                                                                                                                                                                                                                                                                                                                                                                                                                                                                                                                                                                                                                                                                                                                                                                                                                                                                                                                                                                                                                                                                                                                                |