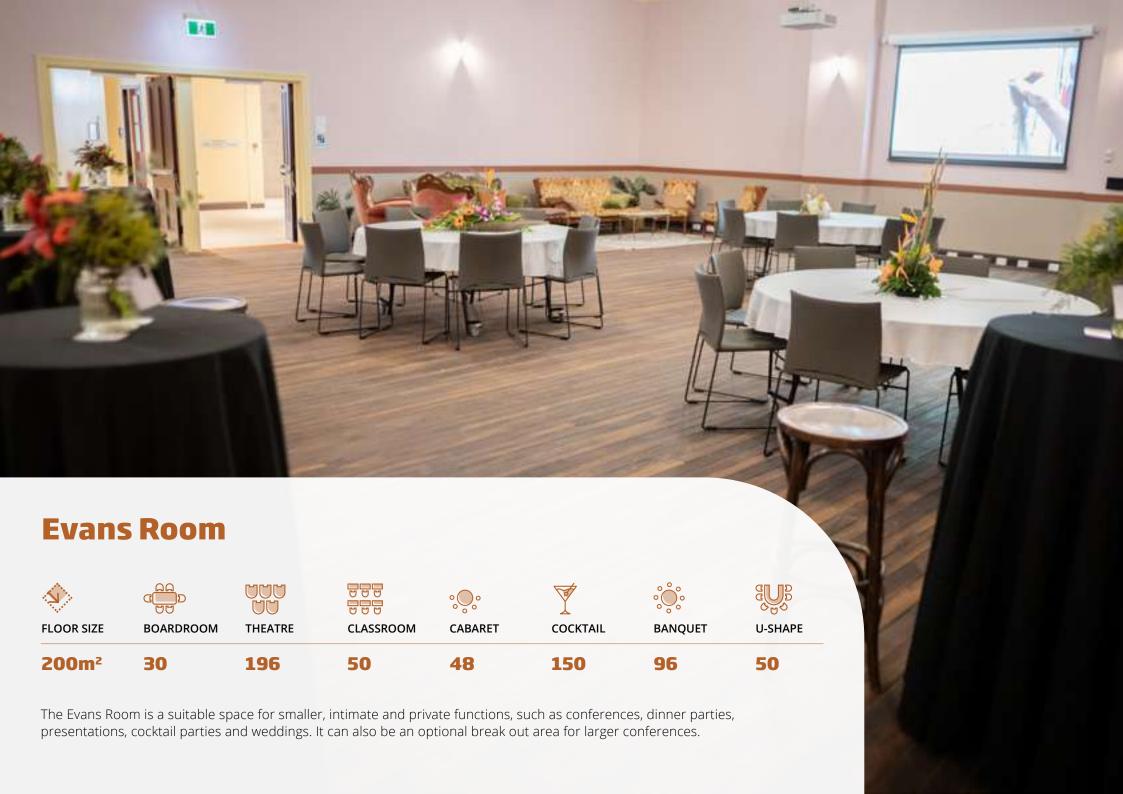

# **Venue Capacity**

|                   |           |         |         |         |           | °.      | The state of the s |
|-------------------|-----------|---------|---------|---------|-----------|---------|--------------------------------------------------------------------------------------------------------------------------------------------------------------------------------------------------------------------------------------------------------------------------------------------------------------------------------------------------------------------------------------------------------------------------------------------------------------------------------------------------------------------------------------------------------------------------------------------------------------------------------------------------------------------------------------------------------------------------------------------------------------------------------------------------------------------------------------------------------------------------------------------------------------------------------------------------------------------------------------------------------------------------------------------------------------------------------------------------------------------------------------------------------------------------------------------------------------------------------------------------------------------------------------------------------------------------------------------------------------------------------------------------------------------------------------------------------------------------------------------------------------------------------------------------------------------------------------------------------------------------------------------------------------------------------------------------------------------------------------------------------------------------------------------------------------------------------------------------------------------------------------------------------------------------------------------------------------------------------------------------------------------------------------------------------------------------------------------------------------------------------|
| FLOOR SIZE        | BOARDROOM | THEATRE | BANQUET | U-SHAPE | CLASSROOM | CABARET | COCKTAIL                                                                                                                                                                                                                                                                                                                                                                                                                                                                                                                                                                                                                                                                                                                                                                                                                                                                                                                                                                                                                                                                                                                                                                                                                                                                                                                                                                                                                                                                                                                                                                                                                                                                                                                                                                                                                                                                                                                                                                                                                                                                                                                       |
| Main Hall         |           |         |         |         |           |         |                                                                                                                                                                                                                                                                                                                                                                                                                                                                                                                                                                                                                                                                                                                                                                                                                                                                                                                                                                                                                                                                                                                                                                                                                                                                                                                                                                                                                                                                                                                                                                                                                                                                                                                                                                                                                                                                                                                                                                                                                                                                                                                                |
| 469m <sup>2</sup> | 300*      | 320*    | 208*    | 78      | 80        | 104     | 300                                                                                                                                                                                                                                                                                                                                                                                                                                                                                                                                                                                                                                                                                                                                                                                                                                                                                                                                                                                                                                                                                                                                                                                                                                                                                                                                                                                                                                                                                                                                                                                                                                                                                                                                                                                                                                                                                                                                                                                                                                                                                                                            |
| Evans Rooi        | m         |         |         |         |           |         |                                                                                                                                                                                                                                                                                                                                                                                                                                                                                                                                                                                                                                                                                                                                                                                                                                                                                                                                                                                                                                                                                                                                                                                                                                                                                                                                                                                                                                                                                                                                                                                                                                                                                                                                                                                                                                                                                                                                                                                                                                                                                                                                |
| 200m <sup>2</sup> | 30        | 196     | 96      | 50      | 50        | 48      | 150                                                                                                                                                                                                                                                                                                                                                                                                                                                                                                                                                                                                                                                                                                                                                                                                                                                                                                                                                                                                                                                                                                                                                                                                                                                                                                                                                                                                                                                                                                                                                                                                                                                                                                                                                                                                                                                                                                                                                                                                                                                                                                                            |
| Maitland R        | loom      |         |         |         |           |         |                                                                                                                                                                                                                                                                                                                                                                                                                                                                                                                                                                                                                                                                                                                                                                                                                                                                                                                                                                                                                                                                                                                                                                                                                                                                                                                                                                                                                                                                                                                                                                                                                                                                                                                                                                                                                                                                                                                                                                                                                                                                                                                                |
| 110m <sup>2</sup> | 30        | 55      | 48      | 29      | 24        | 24      | 50                                                                                                                                                                                                                                                                                                                                                                                                                                                                                                                                                                                                                                                                                                                                                                                                                                                                                                                                                                                                                                                                                                                                                                                                                                                                                                                                                                                                                                                                                                                                                                                                                                                                                                                                                                                                                                                                                                                                                                                                                                                                                                                             |
| Heritage R        | oom       |         |         | 4/1/    | 7         |         |                                                                                                                                                                                                                                                                                                                                                                                                                                                                                                                                                                                                                                                                                                                                                                                                                                                                                                                                                                                                                                                                                                                                                                                                                                                                                                                                                                                                                                                                                                                                                                                                                                                                                                                                                                                                                                                                                                                                                                                                                                                                                                                                |
| 34m <sup>2</sup>  | 10        | 25      | 8       | 10      |           |         |                                                                                                                                                                                                                                                                                                                                                                                                                                                                                                                                                                                                                                                                                                                                                                                                                                                                                                                                                                                                                                                                                                                                                                                                                                                                                                                                                                                                                                                                                                                                                                                                                                                                                                                                                                                                                                                                                                                                                                                                                                                                                                                                |
| Paterson R        | Room      |         |         |         |           |         |                                                                                                                                                                                                                                                                                                                                                                                                                                                                                                                                                                                                                                                                                                                                                                                                                                                                                                                                                                                                                                                                                                                                                                                                                                                                                                                                                                                                                                                                                                                                                                                                                                                                                                                                                                                                                                                                                                                                                                                                                                                                                                                                |
| 35m <sup>2</sup>  | 8         | 25      | 8       | 10      |           |         |                                                                                                                                                                                                                                                                                                                                                                                                                                                                                                                                                                                                                                                                                                                                                                                                                                                                                                                                                                                                                                                                                                                                                                                                                                                                                                                                                                                                                                                                                                                                                                                                                                                                                                                                                                                                                                                                                                                                                                                                                                                                                                                                |
| Hunter Ro         | om        |         |         |         |           |         |                                                                                                                                                                                                                                                                                                                                                                                                                                                                                                                                                                                                                                                                                                                                                                                                                                                                                                                                                                                                                                                                                                                                                                                                                                                                                                                                                                                                                                                                                                                                                                                                                                                                                                                                                                                                                                                                                                                                                                                                                                                                                                                                |
| 36m²              | 12        | 25      |         |         |           |         |                                                                                                                                                                                                                                                                                                                                                                                                                                                                                                                                                                                                                                                                                                                                                                                                                                                                                                                                                                                                                                                                                                                                                                                                                                                                                                                                                                                                                                                                                                                                                                                                                                                                                                                                                                                                                                                                                                                                                                                                                                                                                                                                |
| Committee         | e Room 1  |         |         |         |           |         |                                                                                                                                                                                                                                                                                                                                                                                                                                                                                                                                                                                                                                                                                                                                                                                                                                                                                                                                                                                                                                                                                                                                                                                                                                                                                                                                                                                                                                                                                                                                                                                                                                                                                                                                                                                                                                                                                                                                                                                                                                                                                                                                |
| 36m <sup>2</sup>  | 10        | 25      |         |         |           |         |                                                                                                                                                                                                                                                                                                                                                                                                                                                                                                                                                                                                                                                                                                                                                                                                                                                                                                                                                                                                                                                                                                                                                                                                                                                                                                                                                                                                                                                                                                                                                                                                                                                                                                                                                                                                                                                                                                                                                                                                                                                                                                                                |