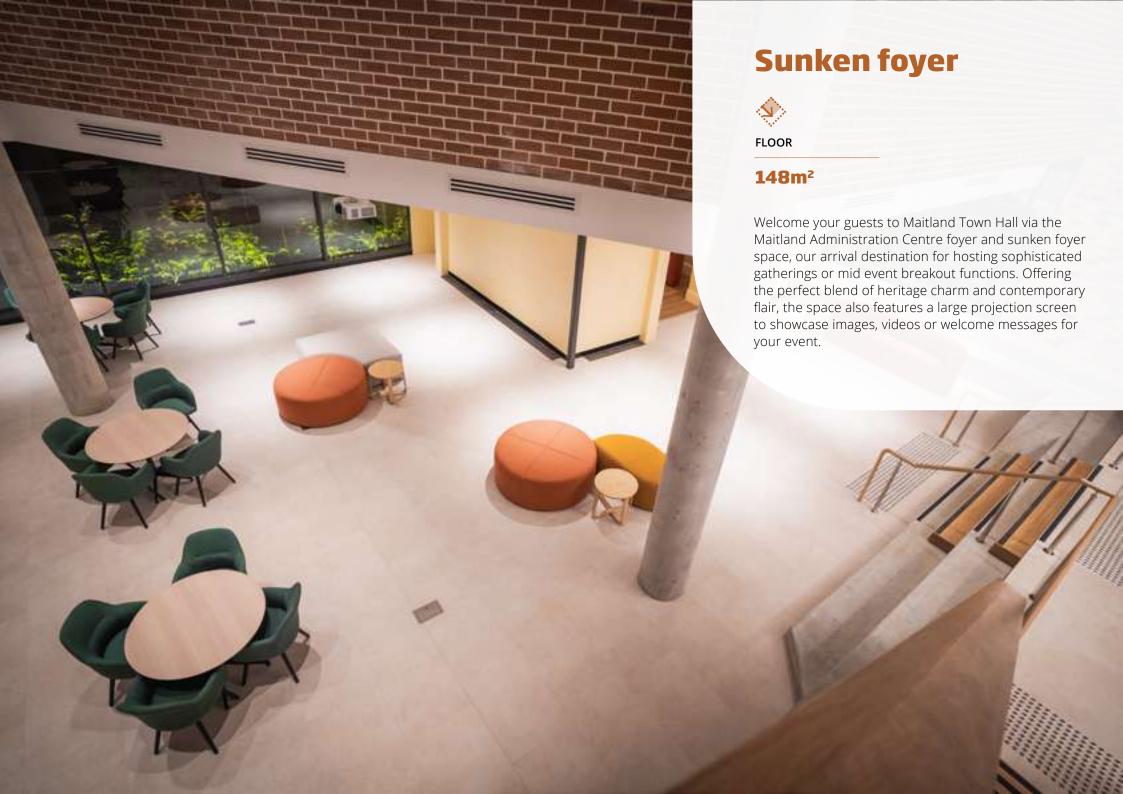

**Maitland Administration Centre Foyer** 

148m<sup>2</sup> 100

The Paterson Room is suitable for smaller scale events including meetings and training seminars or break out sessions for larger conferences.