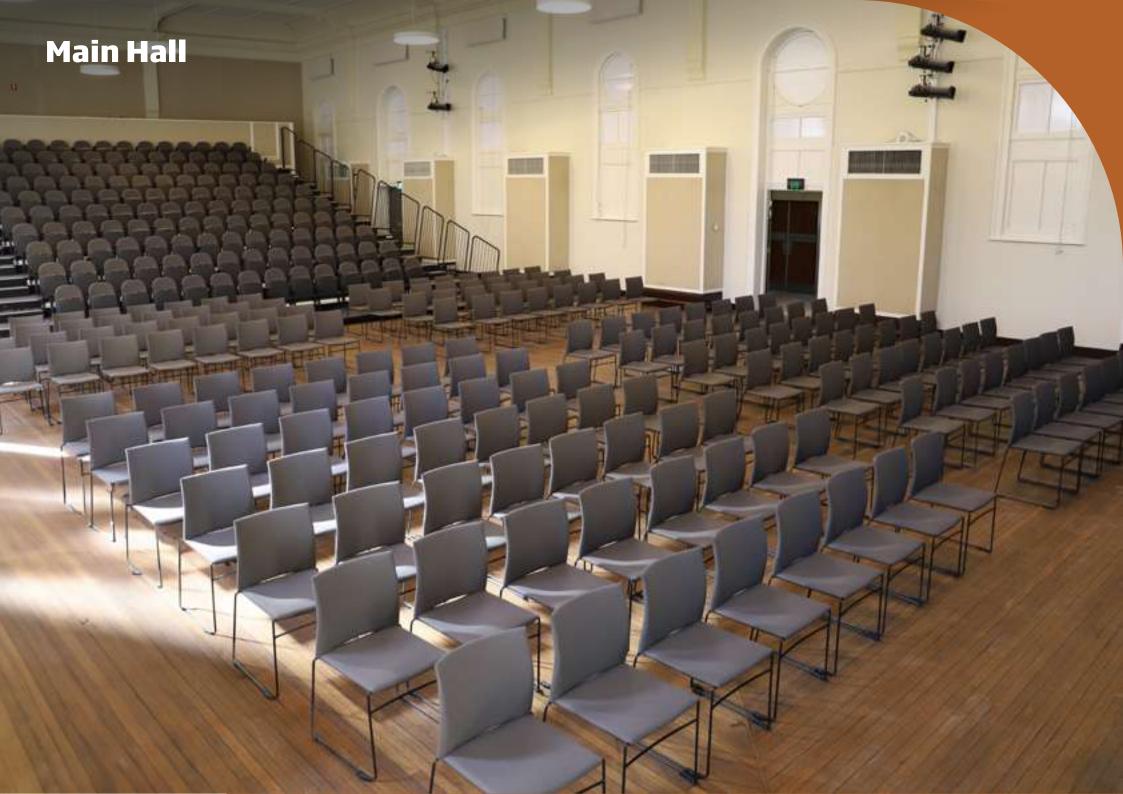

# **Venue Capacity**

|                   |           |         |         |         |           | °.      | The state of the s |
|-------------------|-----------|---------|---------|---------|-----------|---------|--------------------------------------------------------------------------------------------------------------------------------------------------------------------------------------------------------------------------------------------------------------------------------------------------------------------------------------------------------------------------------------------------------------------------------------------------------------------------------------------------------------------------------------------------------------------------------------------------------------------------------------------------------------------------------------------------------------------------------------------------------------------------------------------------------------------------------------------------------------------------------------------------------------------------------------------------------------------------------------------------------------------------------------------------------------------------------------------------------------------------------------------------------------------------------------------------------------------------------------------------------------------------------------------------------------------------------------------------------------------------------------------------------------------------------------------------------------------------------------------------------------------------------------------------------------------------------------------------------------------------------------------------------------------------------------------------------------------------------------------------------------------------------------------------------------------------------------------------------------------------------------------------------------------------------------------------------------------------------------------------------------------------------------------------------------------------------------------------------------------------------|
| FLOOR SIZE        | BOARDROOM | THEATRE | BANQUET | U-SHAPE | CLASSROOM | CABARET | COCKTAIL                                                                                                                                                                                                                                                                                                                                                                                                                                                                                                                                                                                                                                                                                                                                                                                                                                                                                                                                                                                                                                                                                                                                                                                                                                                                                                                                                                                                                                                                                                                                                                                                                                                                                                                                                                                                                                                                                                                                                                                                                                                                                                                       |
| Main Hall         |           |         |         |         |           |         |                                                                                                                                                                                                                                                                                                                                                                                                                                                                                                                                                                                                                                                                                                                                                                                                                                                                                                                                                                                                                                                                                                                                                                                                                                                                                                                                                                                                                                                                                                                                                                                                                                                                                                                                                                                                                                                                                                                                                                                                                                                                                                                                |
| 469m <sup>2</sup> | 300*      | 320*    | 208*    | 78      | 80        | 104     | 300                                                                                                                                                                                                                                                                                                                                                                                                                                                                                                                                                                                                                                                                                                                                                                                                                                                                                                                                                                                                                                                                                                                                                                                                                                                                                                                                                                                                                                                                                                                                                                                                                                                                                                                                                                                                                                                                                                                                                                                                                                                                                                                            |
| Evans Rooi        | m         |         |         |         |           |         |                                                                                                                                                                                                                                                                                                                                                                                                                                                                                                                                                                                                                                                                                                                                                                                                                                                                                                                                                                                                                                                                                                                                                                                                                                                                                                                                                                                                                                                                                                                                                                                                                                                                                                                                                                                                                                                                                                                                                                                                                                                                                                                                |
| 200m <sup>2</sup> | 30        | 196     | 96      | 50      | 50        | 48      | 150                                                                                                                                                                                                                                                                                                                                                                                                                                                                                                                                                                                                                                                                                                                                                                                                                                                                                                                                                                                                                                                                                                                                                                                                                                                                                                                                                                                                                                                                                                                                                                                                                                                                                                                                                                                                                                                                                                                                                                                                                                                                                                                            |
| Maitland R        | loom      |         |         |         |           |         |                                                                                                                                                                                                                                                                                                                                                                                                                                                                                                                                                                                                                                                                                                                                                                                                                                                                                                                                                                                                                                                                                                                                                                                                                                                                                                                                                                                                                                                                                                                                                                                                                                                                                                                                                                                                                                                                                                                                                                                                                                                                                                                                |
| 110m <sup>2</sup> | 30        | 55      | 48      | 29      | 24        | 24      | 50                                                                                                                                                                                                                                                                                                                                                                                                                                                                                                                                                                                                                                                                                                                                                                                                                                                                                                                                                                                                                                                                                                                                                                                                                                                                                                                                                                                                                                                                                                                                                                                                                                                                                                                                                                                                                                                                                                                                                                                                                                                                                                                             |
| Heritage R        | oom       |         |         | 4/1/    | 7         |         |                                                                                                                                                                                                                                                                                                                                                                                                                                                                                                                                                                                                                                                                                                                                                                                                                                                                                                                                                                                                                                                                                                                                                                                                                                                                                                                                                                                                                                                                                                                                                                                                                                                                                                                                                                                                                                                                                                                                                                                                                                                                                                                                |
| 34m <sup>2</sup>  | 10        | 25      | 8       | 10      |           |         |                                                                                                                                                                                                                                                                                                                                                                                                                                                                                                                                                                                                                                                                                                                                                                                                                                                                                                                                                                                                                                                                                                                                                                                                                                                                                                                                                                                                                                                                                                                                                                                                                                                                                                                                                                                                                                                                                                                                                                                                                                                                                                                                |
| Paterson R        | Room      |         |         |         |           |         |                                                                                                                                                                                                                                                                                                                                                                                                                                                                                                                                                                                                                                                                                                                                                                                                                                                                                                                                                                                                                                                                                                                                                                                                                                                                                                                                                                                                                                                                                                                                                                                                                                                                                                                                                                                                                                                                                                                                                                                                                                                                                                                                |
| 35m <sup>2</sup>  | 8         | 25      | 8       | 10      |           |         |                                                                                                                                                                                                                                                                                                                                                                                                                                                                                                                                                                                                                                                                                                                                                                                                                                                                                                                                                                                                                                                                                                                                                                                                                                                                                                                                                                                                                                                                                                                                                                                                                                                                                                                                                                                                                                                                                                                                                                                                                                                                                                                                |
| Hunter Ro         | om        |         |         |         |           |         |                                                                                                                                                                                                                                                                                                                                                                                                                                                                                                                                                                                                                                                                                                                                                                                                                                                                                                                                                                                                                                                                                                                                                                                                                                                                                                                                                                                                                                                                                                                                                                                                                                                                                                                                                                                                                                                                                                                                                                                                                                                                                                                                |
| 36m²              | 12        | 25      |         |         |           |         |                                                                                                                                                                                                                                                                                                                                                                                                                                                                                                                                                                                                                                                                                                                                                                                                                                                                                                                                                                                                                                                                                                                                                                                                                                                                                                                                                                                                                                                                                                                                                                                                                                                                                                                                                                                                                                                                                                                                                                                                                                                                                                                                |
| Committee         | e Room 1  |         |         |         |           |         |                                                                                                                                                                                                                                                                                                                                                                                                                                                                                                                                                                                                                                                                                                                                                                                                                                                                                                                                                                                                                                                                                                                                                                                                                                                                                                                                                                                                                                                                                                                                                                                                                                                                                                                                                                                                                                                                                                                                                                                                                                                                                                                                |
| 36m <sup>2</sup>  | 10        | 25      |         |         |           |         |                                                                                                                                                                                                                                                                                                                                                                                                                                                                                                                                                                                                                                                                                                                                                                                                                                                                                                                                                                                                                                                                                                                                                                                                                                                                                                                                                                                                                                                                                                                                                                                                                                                                                                                                                                                                                                                                                                                                                                                                                                                                                                                                |