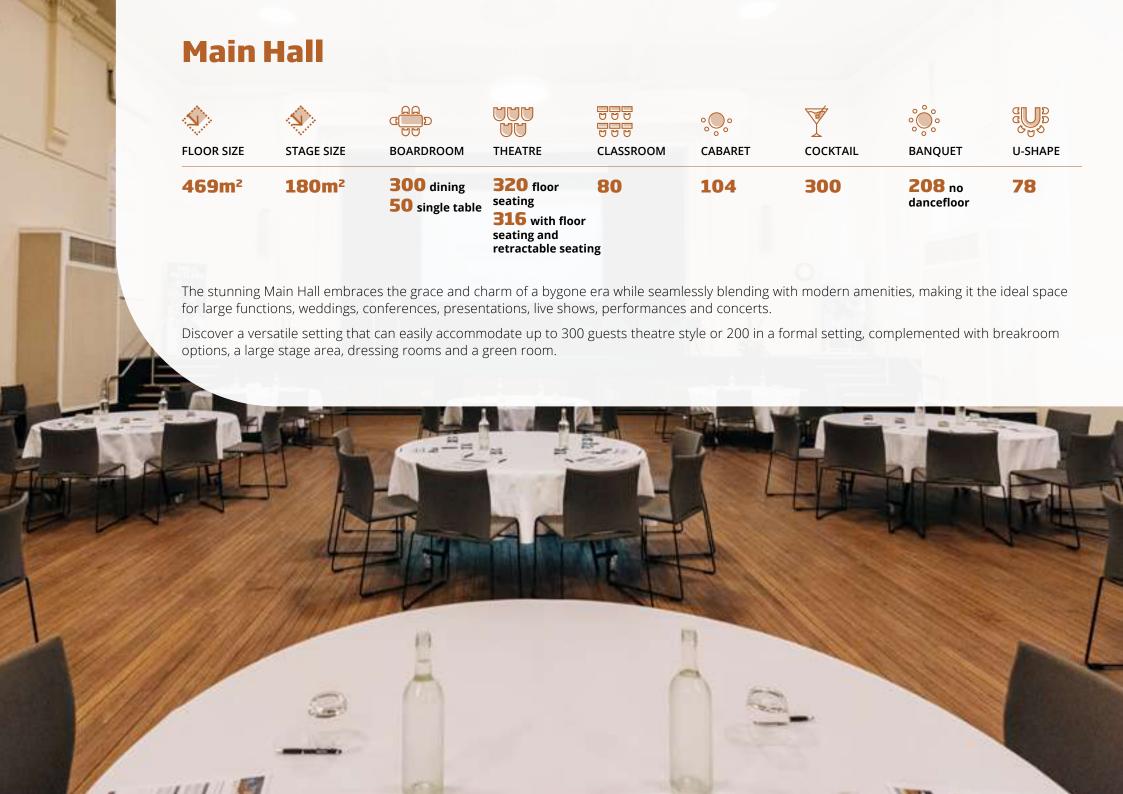

# **Venue Capacity**

|                   |           |         |         |         |           | °.      | The state of the s |
|-------------------|-----------|---------|---------|---------|-----------|---------|--------------------------------------------------------------------------------------------------------------------------------------------------------------------------------------------------------------------------------------------------------------------------------------------------------------------------------------------------------------------------------------------------------------------------------------------------------------------------------------------------------------------------------------------------------------------------------------------------------------------------------------------------------------------------------------------------------------------------------------------------------------------------------------------------------------------------------------------------------------------------------------------------------------------------------------------------------------------------------------------------------------------------------------------------------------------------------------------------------------------------------------------------------------------------------------------------------------------------------------------------------------------------------------------------------------------------------------------------------------------------------------------------------------------------------------------------------------------------------------------------------------------------------------------------------------------------------------------------------------------------------------------------------------------------------------------------------------------------------------------------------------------------------------------------------------------------------------------------------------------------------------------------------------------------------------------------------------------------------------------------------------------------------------------------------------------------------------------------------------------------------|
| FLOOR SIZE        | BOARDROOM | THEATRE | BANQUET | U-SHAPE | CLASSROOM | CABARET | COCKTAIL                                                                                                                                                                                                                                                                                                                                                                                                                                                                                                                                                                                                                                                                                                                                                                                                                                                                                                                                                                                                                                                                                                                                                                                                                                                                                                                                                                                                                                                                                                                                                                                                                                                                                                                                                                                                                                                                                                                                                                                                                                                                                                                       |
| Main Hall         |           |         |         |         |           |         |                                                                                                                                                                                                                                                                                                                                                                                                                                                                                                                                                                                                                                                                                                                                                                                                                                                                                                                                                                                                                                                                                                                                                                                                                                                                                                                                                                                                                                                                                                                                                                                                                                                                                                                                                                                                                                                                                                                                                                                                                                                                                                                                |
| 469m <sup>2</sup> | 300*      | 320*    | 208*    | 78      | 80        | 104     | 300                                                                                                                                                                                                                                                                                                                                                                                                                                                                                                                                                                                                                                                                                                                                                                                                                                                                                                                                                                                                                                                                                                                                                                                                                                                                                                                                                                                                                                                                                                                                                                                                                                                                                                                                                                                                                                                                                                                                                                                                                                                                                                                            |
| Evans Rooi        | m         |         |         |         |           |         |                                                                                                                                                                                                                                                                                                                                                                                                                                                                                                                                                                                                                                                                                                                                                                                                                                                                                                                                                                                                                                                                                                                                                                                                                                                                                                                                                                                                                                                                                                                                                                                                                                                                                                                                                                                                                                                                                                                                                                                                                                                                                                                                |
| 200m <sup>2</sup> | 30        | 196     | 96      | 50      | 50        | 48      | 150                                                                                                                                                                                                                                                                                                                                                                                                                                                                                                                                                                                                                                                                                                                                                                                                                                                                                                                                                                                                                                                                                                                                                                                                                                                                                                                                                                                                                                                                                                                                                                                                                                                                                                                                                                                                                                                                                                                                                                                                                                                                                                                            |
| Maitland R        | loom      |         |         |         |           |         |                                                                                                                                                                                                                                                                                                                                                                                                                                                                                                                                                                                                                                                                                                                                                                                                                                                                                                                                                                                                                                                                                                                                                                                                                                                                                                                                                                                                                                                                                                                                                                                                                                                                                                                                                                                                                                                                                                                                                                                                                                                                                                                                |
| 110m <sup>2</sup> | 30        | 55      | 48      | 29      | 24        | 24      | 50                                                                                                                                                                                                                                                                                                                                                                                                                                                                                                                                                                                                                                                                                                                                                                                                                                                                                                                                                                                                                                                                                                                                                                                                                                                                                                                                                                                                                                                                                                                                                                                                                                                                                                                                                                                                                                                                                                                                                                                                                                                                                                                             |
| Heritage R        | oom       |         |         | 4/1/    | 7         |         |                                                                                                                                                                                                                                                                                                                                                                                                                                                                                                                                                                                                                                                                                                                                                                                                                                                                                                                                                                                                                                                                                                                                                                                                                                                                                                                                                                                                                                                                                                                                                                                                                                                                                                                                                                                                                                                                                                                                                                                                                                                                                                                                |
| 34m <sup>2</sup>  | 10        | 25      | 8       | 10      |           |         |                                                                                                                                                                                                                                                                                                                                                                                                                                                                                                                                                                                                                                                                                                                                                                                                                                                                                                                                                                                                                                                                                                                                                                                                                                                                                                                                                                                                                                                                                                                                                                                                                                                                                                                                                                                                                                                                                                                                                                                                                                                                                                                                |
| Paterson R        | Room      |         |         |         |           |         |                                                                                                                                                                                                                                                                                                                                                                                                                                                                                                                                                                                                                                                                                                                                                                                                                                                                                                                                                                                                                                                                                                                                                                                                                                                                                                                                                                                                                                                                                                                                                                                                                                                                                                                                                                                                                                                                                                                                                                                                                                                                                                                                |
| 35m <sup>2</sup>  | 8         | 25      | 8       | 10      |           |         |                                                                                                                                                                                                                                                                                                                                                                                                                                                                                                                                                                                                                                                                                                                                                                                                                                                                                                                                                                                                                                                                                                                                                                                                                                                                                                                                                                                                                                                                                                                                                                                                                                                                                                                                                                                                                                                                                                                                                                                                                                                                                                                                |
| Hunter Ro         | om        |         |         |         |           |         |                                                                                                                                                                                                                                                                                                                                                                                                                                                                                                                                                                                                                                                                                                                                                                                                                                                                                                                                                                                                                                                                                                                                                                                                                                                                                                                                                                                                                                                                                                                                                                                                                                                                                                                                                                                                                                                                                                                                                                                                                                                                                                                                |
| 36m²              | 12        | 25      |         |         |           |         |                                                                                                                                                                                                                                                                                                                                                                                                                                                                                                                                                                                                                                                                                                                                                                                                                                                                                                                                                                                                                                                                                                                                                                                                                                                                                                                                                                                                                                                                                                                                                                                                                                                                                                                                                                                                                                                                                                                                                                                                                                                                                                                                |
| Committee         | e Room 1  |         |         |         |           |         |                                                                                                                                                                                                                                                                                                                                                                                                                                                                                                                                                                                                                                                                                                                                                                                                                                                                                                                                                                                                                                                                                                                                                                                                                                                                                                                                                                                                                                                                                                                                                                                                                                                                                                                                                                                                                                                                                                                                                                                                                                                                                                                                |
| 36m <sup>2</sup>  | 10        | 25      |         |         |           |         |                                                                                                                                                                                                                                                                                                                                                                                                                                                                                                                                                                                                                                                                                                                                                                                                                                                                                                                                                                                                                                                                                                                                                                                                                                                                                                                                                                                                                                                                                                                                                                                                                                                                                                                                                                                                                                                                                                                                                                                                                                                                                                                                |