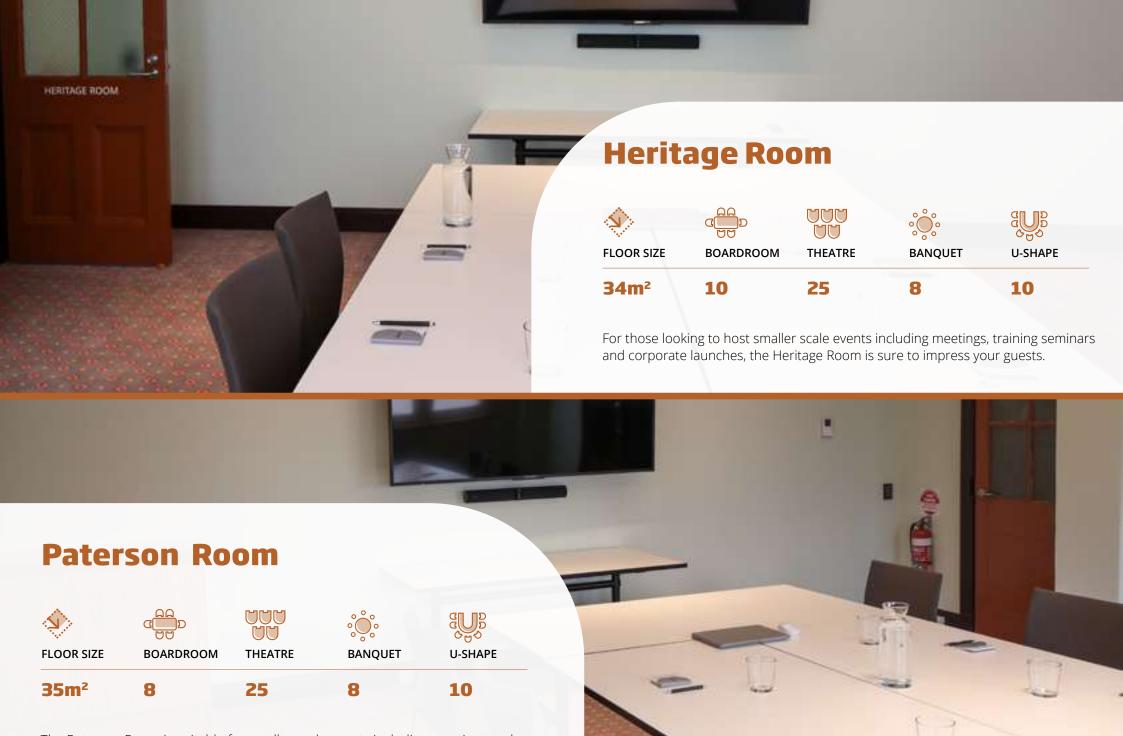

# **Venue Capacity**

|                   |           |         |         |         |           | °.      | The state of the s |
|-------------------|-----------|---------|---------|---------|-----------|---------|--------------------------------------------------------------------------------------------------------------------------------------------------------------------------------------------------------------------------------------------------------------------------------------------------------------------------------------------------------------------------------------------------------------------------------------------------------------------------------------------------------------------------------------------------------------------------------------------------------------------------------------------------------------------------------------------------------------------------------------------------------------------------------------------------------------------------------------------------------------------------------------------------------------------------------------------------------------------------------------------------------------------------------------------------------------------------------------------------------------------------------------------------------------------------------------------------------------------------------------------------------------------------------------------------------------------------------------------------------------------------------------------------------------------------------------------------------------------------------------------------------------------------------------------------------------------------------------------------------------------------------------------------------------------------------------------------------------------------------------------------------------------------------------------------------------------------------------------------------------------------------------------------------------------------------------------------------------------------------------------------------------------------------------------------------------------------------------------------------------------------------|
| FLOOR SIZE        | BOARDROOM | THEATRE | BANQUET | U-SHAPE | CLASSROOM | CABARET | COCKTAIL                                                                                                                                                                                                                                                                                                                                                                                                                                                                                                                                                                                                                                                                                                                                                                                                                                                                                                                                                                                                                                                                                                                                                                                                                                                                                                                                                                                                                                                                                                                                                                                                                                                                                                                                                                                                                                                                                                                                                                                                                                                                                                                       |
| Main Hall         |           |         |         |         |           |         |                                                                                                                                                                                                                                                                                                                                                                                                                                                                                                                                                                                                                                                                                                                                                                                                                                                                                                                                                                                                                                                                                                                                                                                                                                                                                                                                                                                                                                                                                                                                                                                                                                                                                                                                                                                                                                                                                                                                                                                                                                                                                                                                |
| 469m <sup>2</sup> | 300*      | 320*    | 208*    | 78      | 80        | 104     | 300                                                                                                                                                                                                                                                                                                                                                                                                                                                                                                                                                                                                                                                                                                                                                                                                                                                                                                                                                                                                                                                                                                                                                                                                                                                                                                                                                                                                                                                                                                                                                                                                                                                                                                                                                                                                                                                                                                                                                                                                                                                                                                                            |
| Evans Rooi        | m         |         |         |         |           |         |                                                                                                                                                                                                                                                                                                                                                                                                                                                                                                                                                                                                                                                                                                                                                                                                                                                                                                                                                                                                                                                                                                                                                                                                                                                                                                                                                                                                                                                                                                                                                                                                                                                                                                                                                                                                                                                                                                                                                                                                                                                                                                                                |
| 200m <sup>2</sup> | 30        | 196     | 96      | 50      | 50        | 48      | 150                                                                                                                                                                                                                                                                                                                                                                                                                                                                                                                                                                                                                                                                                                                                                                                                                                                                                                                                                                                                                                                                                                                                                                                                                                                                                                                                                                                                                                                                                                                                                                                                                                                                                                                                                                                                                                                                                                                                                                                                                                                                                                                            |
| Maitland R        | loom      |         |         |         |           |         |                                                                                                                                                                                                                                                                                                                                                                                                                                                                                                                                                                                                                                                                                                                                                                                                                                                                                                                                                                                                                                                                                                                                                                                                                                                                                                                                                                                                                                                                                                                                                                                                                                                                                                                                                                                                                                                                                                                                                                                                                                                                                                                                |
| 110m <sup>2</sup> | 30        | 55      | 48      | 29      | 24        | 24      | 50                                                                                                                                                                                                                                                                                                                                                                                                                                                                                                                                                                                                                                                                                                                                                                                                                                                                                                                                                                                                                                                                                                                                                                                                                                                                                                                                                                                                                                                                                                                                                                                                                                                                                                                                                                                                                                                                                                                                                                                                                                                                                                                             |
| Heritage R        | oom       |         |         | 4/1/    | 7         |         |                                                                                                                                                                                                                                                                                                                                                                                                                                                                                                                                                                                                                                                                                                                                                                                                                                                                                                                                                                                                                                                                                                                                                                                                                                                                                                                                                                                                                                                                                                                                                                                                                                                                                                                                                                                                                                                                                                                                                                                                                                                                                                                                |
| 34m <sup>2</sup>  | 10        | 25      | 8       | 10      |           |         |                                                                                                                                                                                                                                                                                                                                                                                                                                                                                                                                                                                                                                                                                                                                                                                                                                                                                                                                                                                                                                                                                                                                                                                                                                                                                                                                                                                                                                                                                                                                                                                                                                                                                                                                                                                                                                                                                                                                                                                                                                                                                                                                |
| Paterson R        | Room      |         |         |         |           |         |                                                                                                                                                                                                                                                                                                                                                                                                                                                                                                                                                                                                                                                                                                                                                                                                                                                                                                                                                                                                                                                                                                                                                                                                                                                                                                                                                                                                                                                                                                                                                                                                                                                                                                                                                                                                                                                                                                                                                                                                                                                                                                                                |
| 35m <sup>2</sup>  | 8         | 25      | 8       | 10      |           |         |                                                                                                                                                                                                                                                                                                                                                                                                                                                                                                                                                                                                                                                                                                                                                                                                                                                                                                                                                                                                                                                                                                                                                                                                                                                                                                                                                                                                                                                                                                                                                                                                                                                                                                                                                                                                                                                                                                                                                                                                                                                                                                                                |
| Hunter Ro         | om        |         |         |         |           |         |                                                                                                                                                                                                                                                                                                                                                                                                                                                                                                                                                                                                                                                                                                                                                                                                                                                                                                                                                                                                                                                                                                                                                                                                                                                                                                                                                                                                                                                                                                                                                                                                                                                                                                                                                                                                                                                                                                                                                                                                                                                                                                                                |
| 36m²              | 12        | 25      |         |         |           |         |                                                                                                                                                                                                                                                                                                                                                                                                                                                                                                                                                                                                                                                                                                                                                                                                                                                                                                                                                                                                                                                                                                                                                                                                                                                                                                                                                                                                                                                                                                                                                                                                                                                                                                                                                                                                                                                                                                                                                                                                                                                                                                                                |
| Committee         | e Room 1  |         |         |         |           |         |                                                                                                                                                                                                                                                                                                                                                                                                                                                                                                                                                                                                                                                                                                                                                                                                                                                                                                                                                                                                                                                                                                                                                                                                                                                                                                                                                                                                                                                                                                                                                                                                                                                                                                                                                                                                                                                                                                                                                                                                                                                                                                                                |
| 36m <sup>2</sup>  | 10        | 25      |         |         |           |         |                                                                                                                                                                                                                                                                                                                                                                                                                                                                                                                                                                                                                                                                                                                                                                                                                                                                                                                                                                                                                                                                                                                                                                                                                                                                                                                                                                                                                                                                                                                                                                                                                                                                                                                                                                                                                                                                                                                                                                                                                                                                                                                                |

**Maitland Administration Centre Foyer** 

148m<sup>2</sup> 100

The Paterson Room is suitable for smaller scale events including meetings and training seminars or break out sessions for larger conferences.