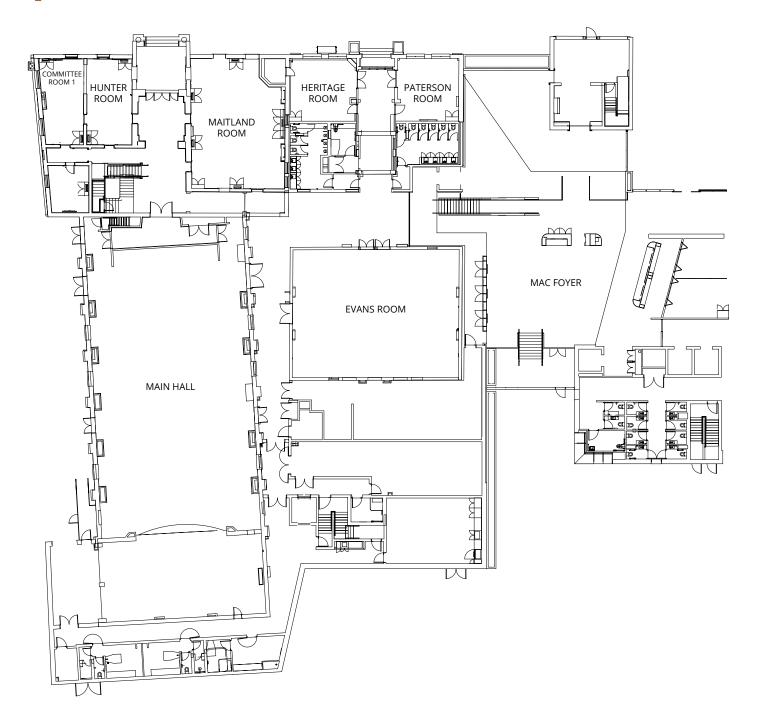

meetings and training seminars or break out sessions for larger conferences.



## **Committee Room 1**



**FLOOR SIZE** 

BOARDROOM

THEATRE

**36m<sup>2</sup>** 

10

25

The Committee Room 1 is suitable as a conference break out room, meeting room or training room.







## **Catering**

We understand the importance of selecting the right cuisine for your event and as such, only use a selection of preferred caterers.

#### **CATERER CONTACTS**

#### Eat Me Catering

Amanda Suffell
0421 502 299
dine@eatmecatering.com.au
eatmecatering.com.au

#### Sprout Catering & Kitchen

Jacque and Tom Brown
02 4032 7920
0410 409 746
info@sproutcatering.com.au
sproutcatering.com.au

#### Little Castro Catering

Damian Beric 0497 706 243 info@littlecastrocatering.com.au







## **Venue Footprint**