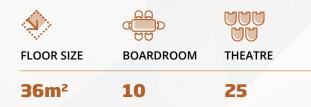

### **Hunter Room**

| 36m <sup>2</sup> | 12        | 25        |  |
|------------------|-----------|-----------|--|
| FLOOR SIZE       | BOARDROOM | THEATRE   |  |
|                  |           | AA<br>AAA |  |

The Hunter Room is suitable as a conference break out room, meeting room or training room.