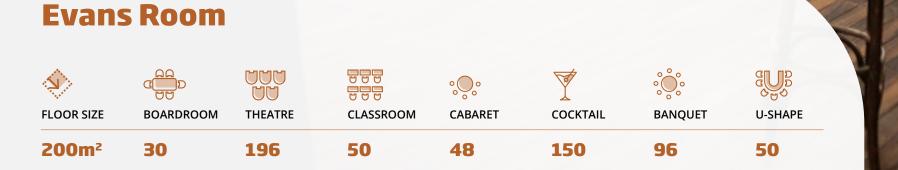

The Evans Room is a suitable space for smaller, intimate and private functions, such as conferences, dinner parties, presentations, cocktail parties and weddings. It can also be an optional break out area for larger conferences.

## Evans Room

| Maiti |    | DOM       |  |
|-------|----|-----------|--|
|       | AA | وعاوجاوعا |  |

A CONTRACTOR OF CONTRACTOR OF

muum

The Maitland Room is suitable as a conference space, training room or meeting room with the option for larger conferences to use this space as a breakout area. The Maitland Room is the second largest of the meeting spaces at 110 square metres. This versatile space comfortably seats up to 55 guests and is ideal for cocktail parties, banquet style events or corporate functions.