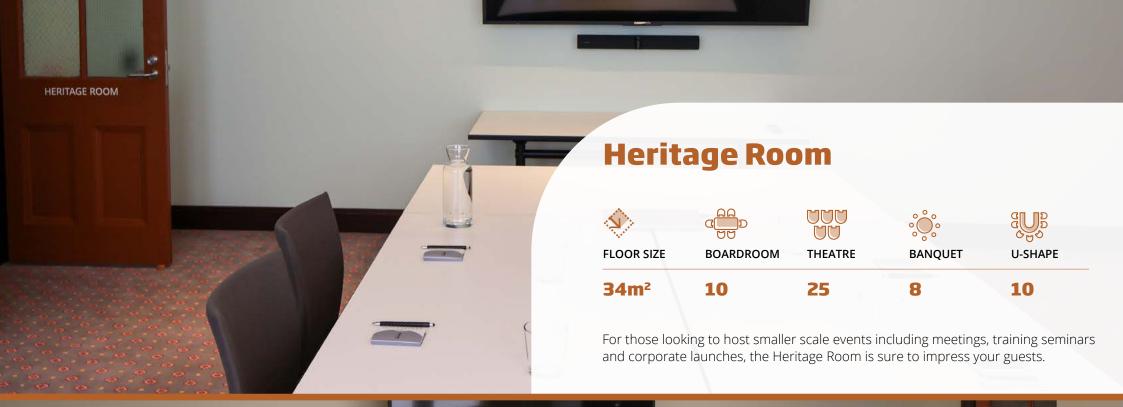

#### Venue at a glance

With a grand auditorium, four additional breakout rooms and foyer area, flexible set ups, state of the art equipment and a dedicated team motivated to ensure your event is a success, Maitland Town Hall can cater for a variety of events.

Stepping into the Main Hall is like stepping back in time, with the space embracing the grace and charm of a bygone era while seamlessly blending with modern amenities. Immerse yourself in its timeless beauty as you discover a versatile setting that can easily accommodate up to 320 guests theatre style or 208 in a formal setting, complemented with breakroom options, a large stage area, dressing rooms and a green room, making this the perfect venue for concerts, performances, exhibitions and tradeshows.