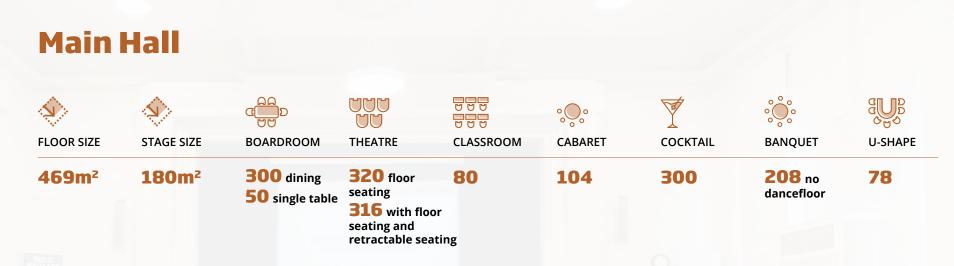

Stepping into the Main Hall is like stepping back in time, with the space embracing the grace and charm of a bygone era while seamlessly blending with modern amenities. Immerse yourself in its timeless beauty as you discover a versatile setting that can easily accommodate up to 320 guests theatre style or 208 in a formal setting, complemented with breakroom options, a large stage area, dressing rooms and a green room, making this the perfect venue for concerts, performances, exhibitions and tradeshows.

RESSERVEN.

\*Seating capacity might change due to table size, see individual room pages for more details

The stunning Main Hall embraces the grace and charm of a bygone era while seamlessly blending with modern amenities, making it the ideal space for large functions, weddings, conferences, presentations, live shows, performances and concerts.

Discover a versatile setting that can easily accommodate up to 320 guests theatre style or 208 in a formal setting, complemented with breakroom options, a large stage area, dressing rooms and a green room.