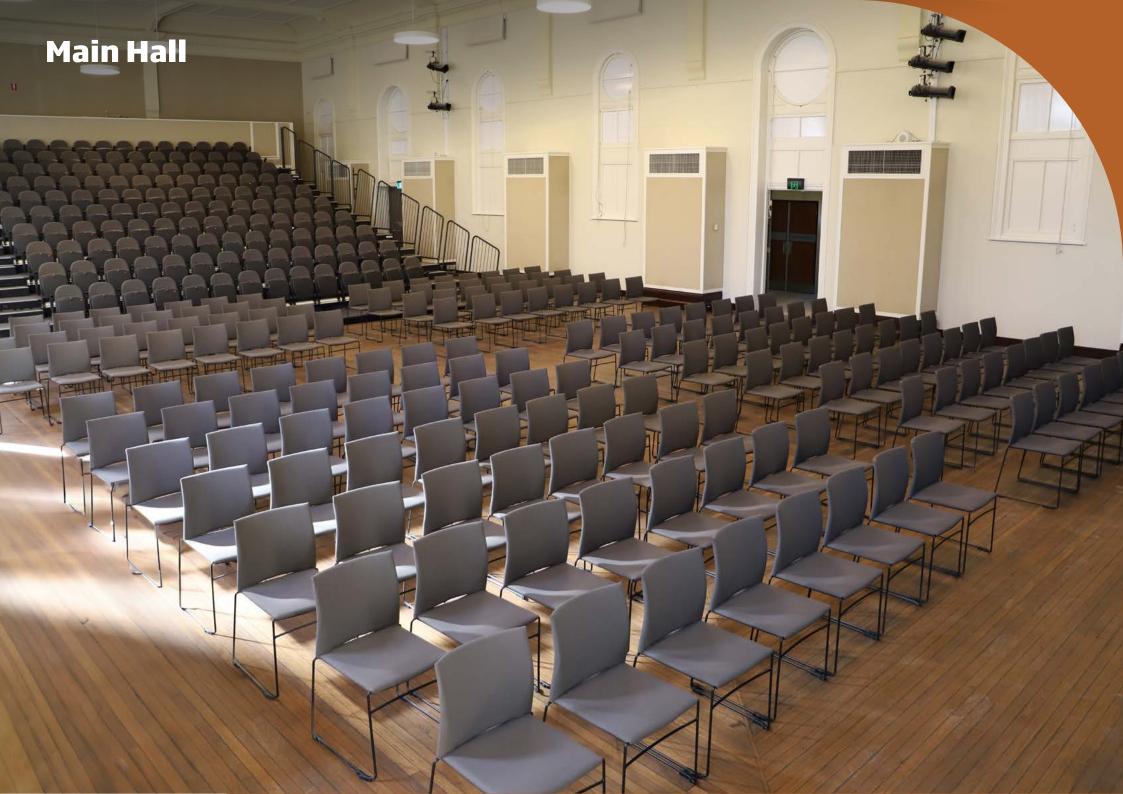

Stepping into the Main Hall is like stepping back in time, with the space embracing the grace and charm of a bygone era while seamlessly blending with modern amenities. Immerse yourself in its timeless beauty as you discover a versatile setting that can easily accommodate up to 320 guests theatre style or 208 in a formal setting, complemented with breakroom options, a large stage area, dressing rooms and a green room, making this the perfect venue for concerts, performances, exhibitions and tradeshows.

RESSERVEN.

\*Seating capacity might change due to table size, see individual room pages for more details

The stunning Main Hall embraces the grace and charm of a bygone era while seamlessly blending with modern amenities, making it the ideal space for large functions, weddings, conferences, presentations, live shows, performances and concerts.

Discover a versatile setting that can easily accommodate up to 320 guests theatre style or 208 in a formal setting, complemented with breakroom options, a large stage area, dressing rooms and a green room.