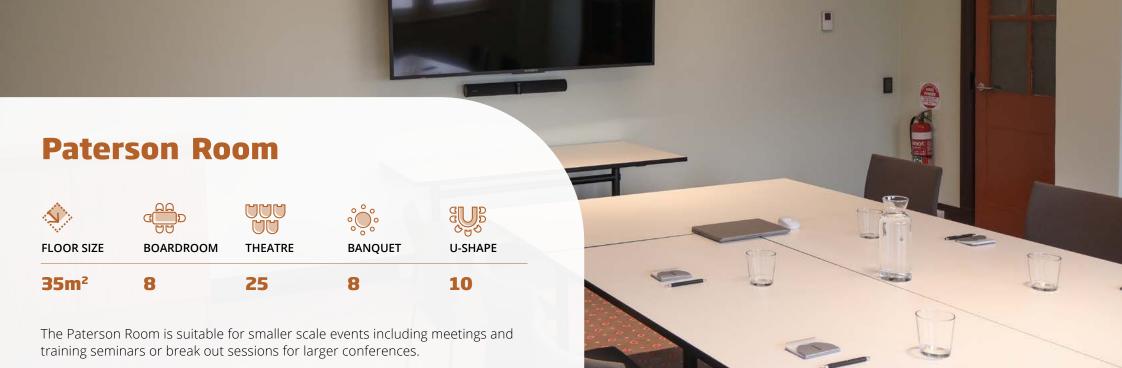

The Evans Room is a suitable space for smaller, intimate and private functions, such as conferences, dinner parties, presentations, cocktail parties and weddings. It can also be an optional break out area for larger conferences.