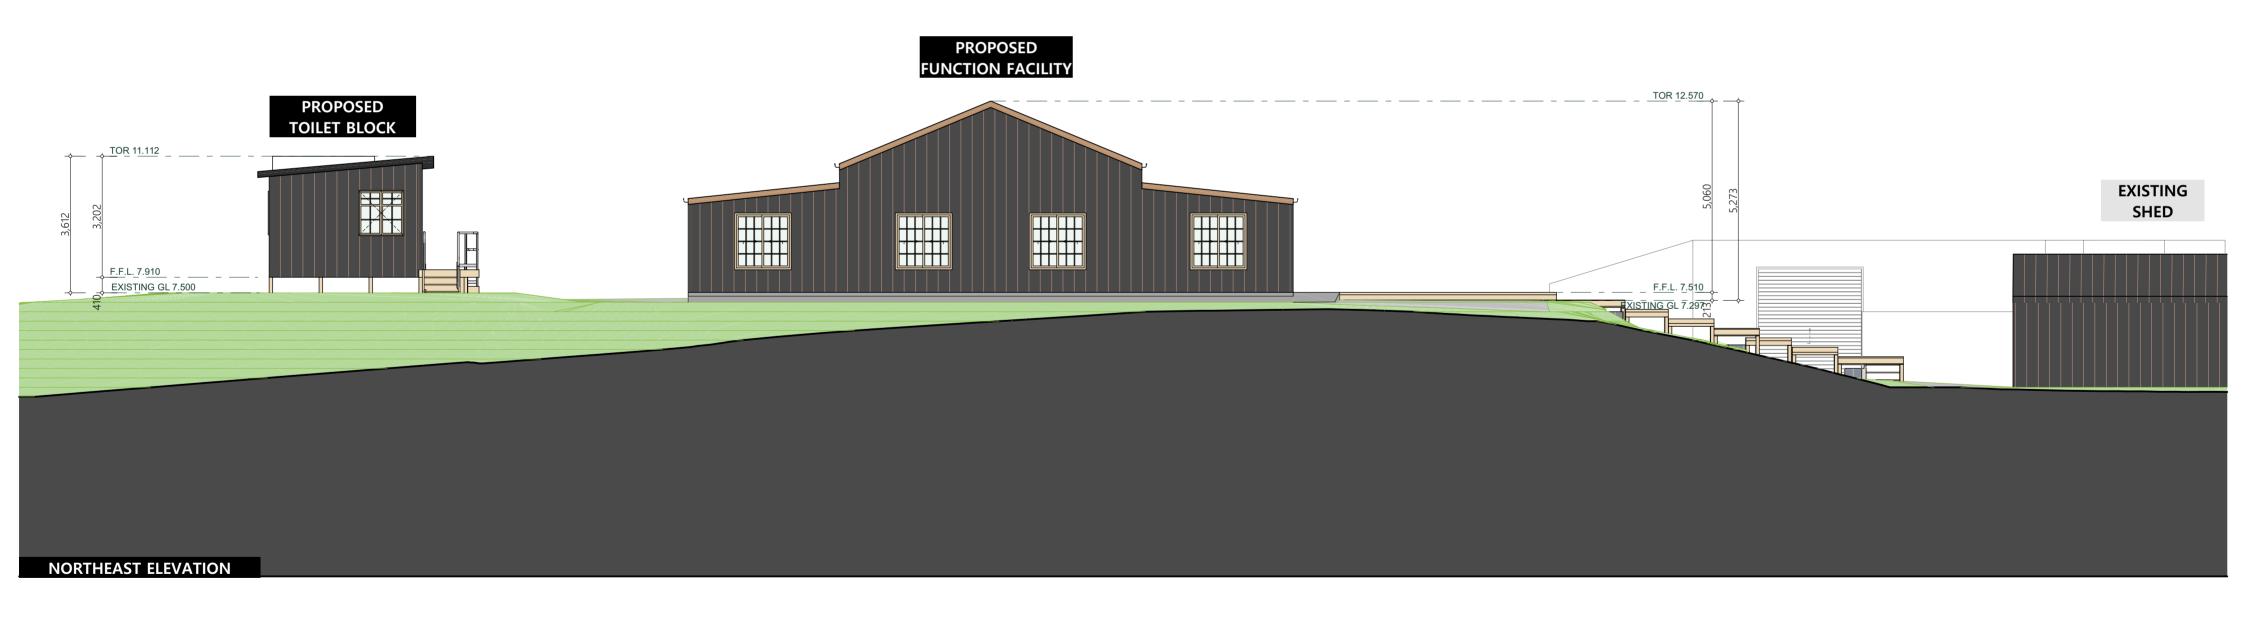

| Client: Cindy Modderman                              | Town Planner: KE Revision: 4 Drawn By: MM Scale: 1:100 @ A2 Checked By: GC        | 1300 008 138 info@councilapproval.com.www.councilapproval.com. |  |
|------------------------------------------------------|-----------------------------------------------------------------------------------|----------------------------------------------------------------|--|
| Project: DA for Temporary Use<br>(Function Facility) | Drawing Name: PROPOSED ELEVATIONS                                                 | Approvals Pty Ltd as Trustee                                   |  |
| 68 Phoenix Park Rd, Phoenix Park,<br>NSW 2321        | Drawing Number: DA-009 Nominated Architect: Giuseppe Calabrese NSW8079   VIC00137 | The Council Approval Group<br>ABN: <b>23512142969</b>          |  |