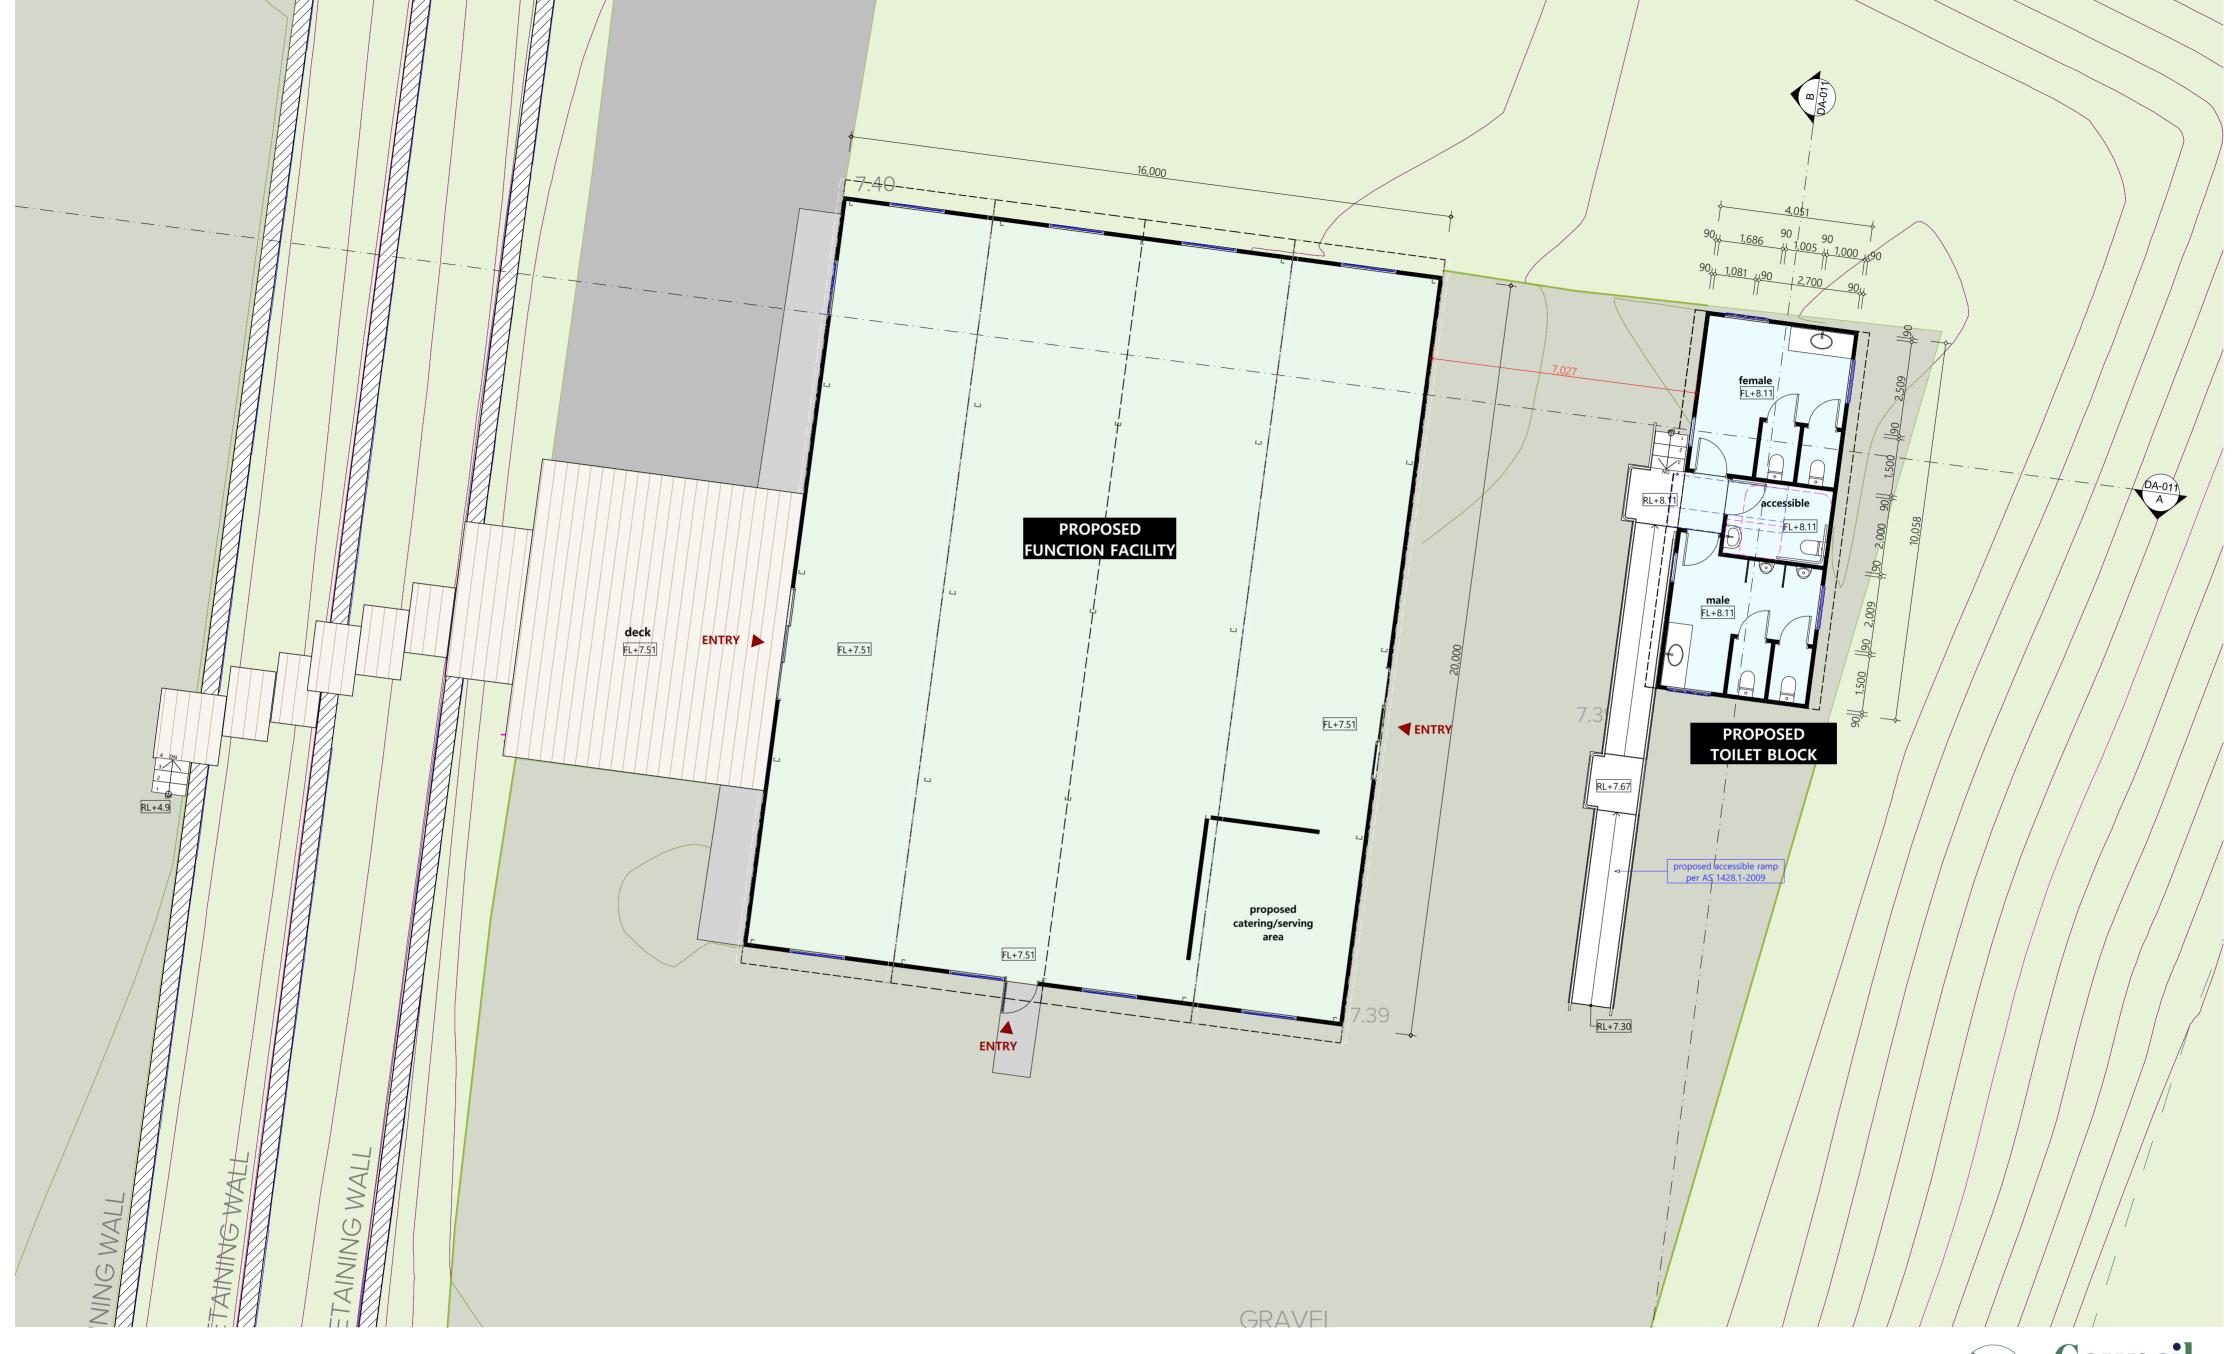

Approvals Pty Ltd as Trustee for The Council Approval Group Trust ABN: **23512142969** 

| Client: Cindy Modderman                              | Town Planner: KE Revision: 4 Drawn By: MM Scale: 1:100 @ A2 Checked By: GC        | 1300 008 138 info@councilapproval.com.au www.councilapproval.com.au                             |
|------------------------------------------------------|-----------------------------------------------------------------------------------|-------------------------------------------------------------------------------------------------|
| Project: DA for Temporary Use<br>(Function Facility) | Drawing Name: PROPOSED FLOOR PLAN                                                 | Approvals Pty Ltd as Trustee for<br>The Council Approval Group Trust<br>ABN: <b>23512142969</b> |
| 68 Phoenix Park Rd, Phoenix Park,<br>NSW 2321        | Drawing Number: DA-008 Nominated Architect: Giuseppe Calabrese NSW8079   VIC00137 |                                                                                                 |

4 Finalised plan set MM 18/03/24
3 Accessible WC MM 14/03/24
2 Accessible ramp MM 01/03/24
1 Initial Concept Plans MM 20/02/24
Rev Description Drft Issued

Figured dimensions take precedence over scale dimensions. Contractors must verify all dimensions on site before commencing any work or making shop drawings.