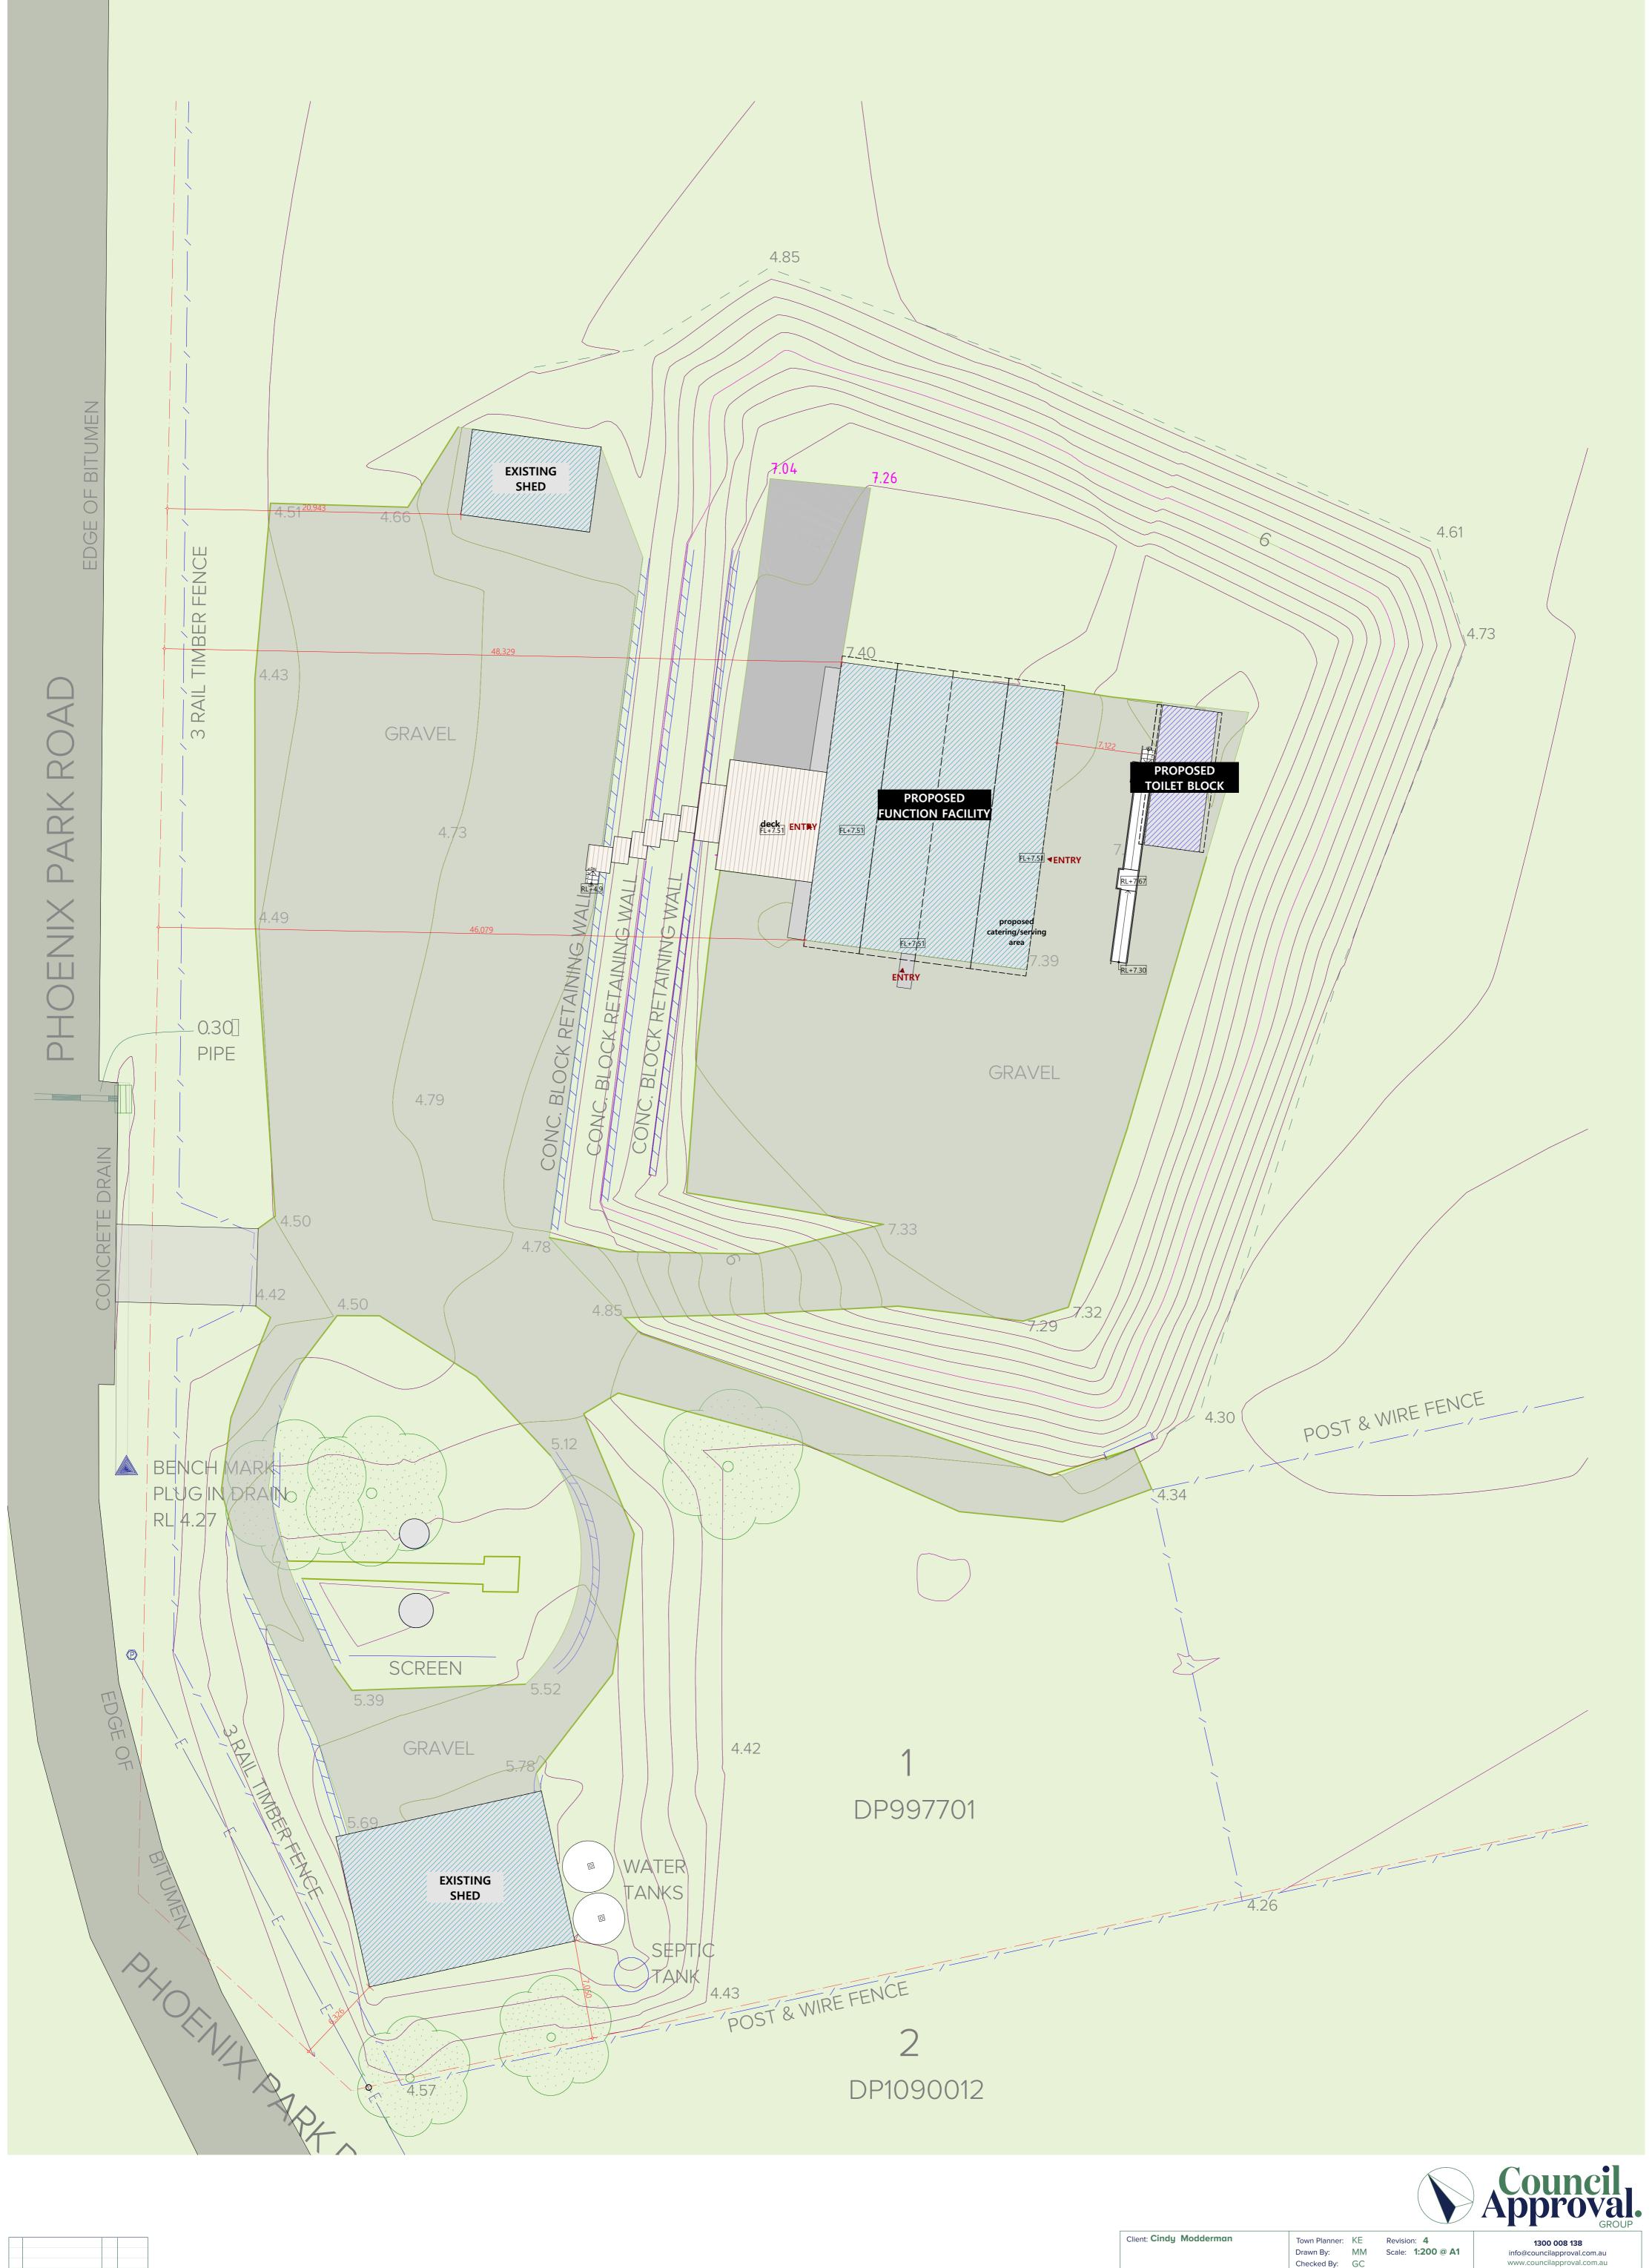

4 Finalised plan set MM 18/03/24
3 Accessible WC MM 14/03/24
2 Accessible ramp MM 01/03/24
1 Initial Concept Plans MM 20/02/24

Rev Description Drft Issued

Client: Cindy Modderman

Town Planner: KE Revision: 4
Drawn By: MM Scale: 1:200 @ A1
Checked By: GC

Project: DA for Temporary Use
(Function Facility)

68 Phoenix Park Rd, Phoenix Park,
NSW 2321

Town Planner: KE Revision: 4
Drawing Name: PROPOSED SITE PLAN
Drawing Number: DA-007
Nominated Architect: Giuseppe Calabrese
NSW8079 | VICO0137