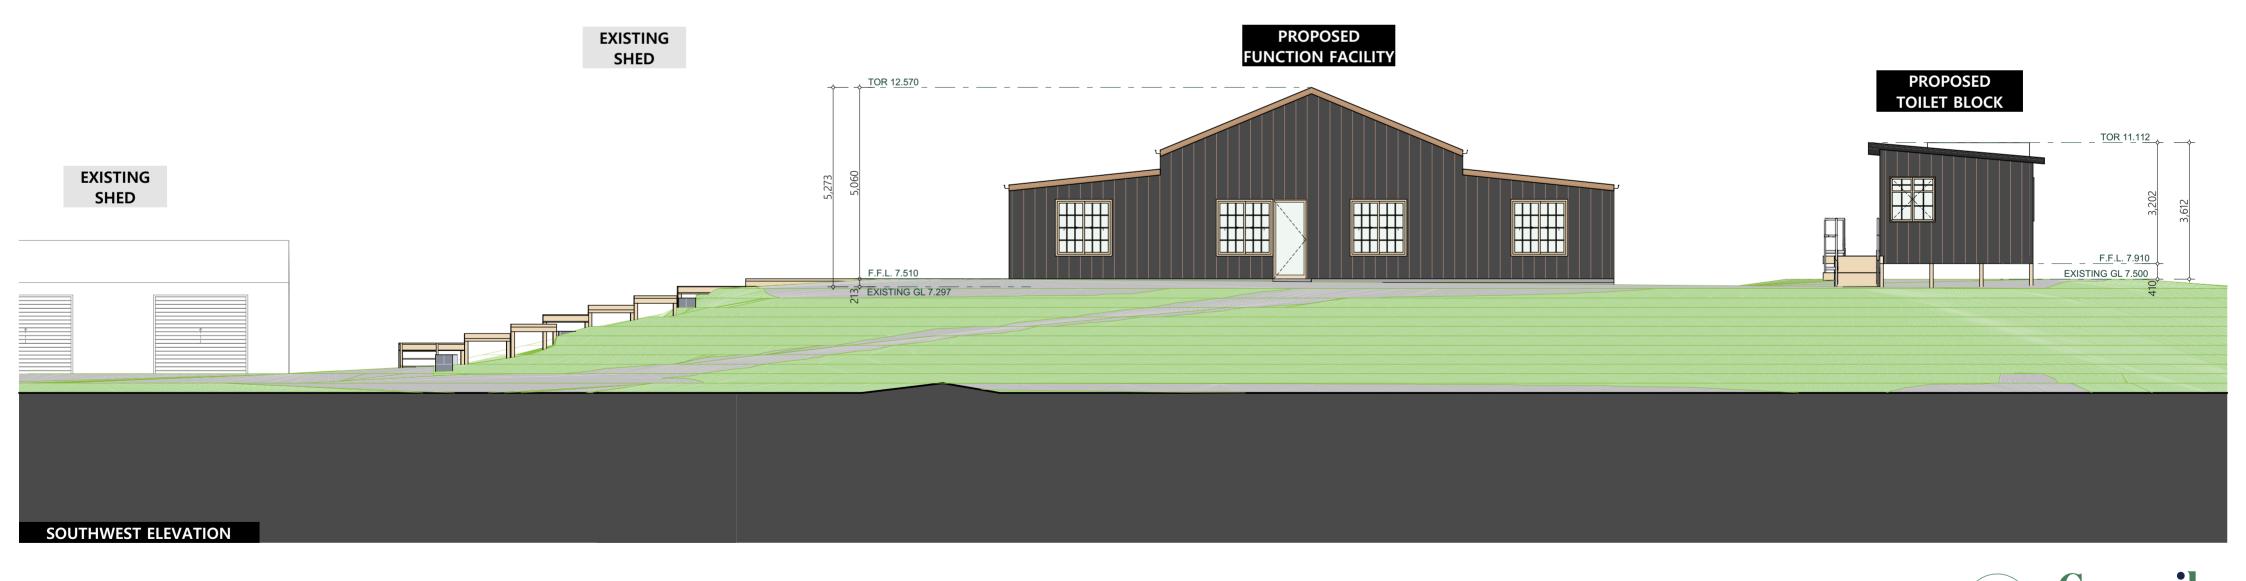

| Client: Cindy Modderman                           | Town Planner: KE Revision: 4  Drawn By: MM Scale: 1:100 @ A2  Checked By: GC      | 1300 008 138 info@councilapproval.com.au www.councilapproval.com.au |  |
|---------------------------------------------------|-----------------------------------------------------------------------------------|---------------------------------------------------------------------|--|
| Project: DA for Temporary Use (Function Facility) | Drawing Name: PROPOSED ELEVATION (2)                                              | Approvals Pty Ltd as Trustee for                                    |  |
| 68 Phoenix Park Rd, Phoenix Park,<br>NSW 2321     | Drawing Number: DA-010 Nominated Architect: Giuseppe Calabrese NSW8079   VIC00137 | The Council Approval Group Trust<br>ABN: <b>23512142969</b>         |  |