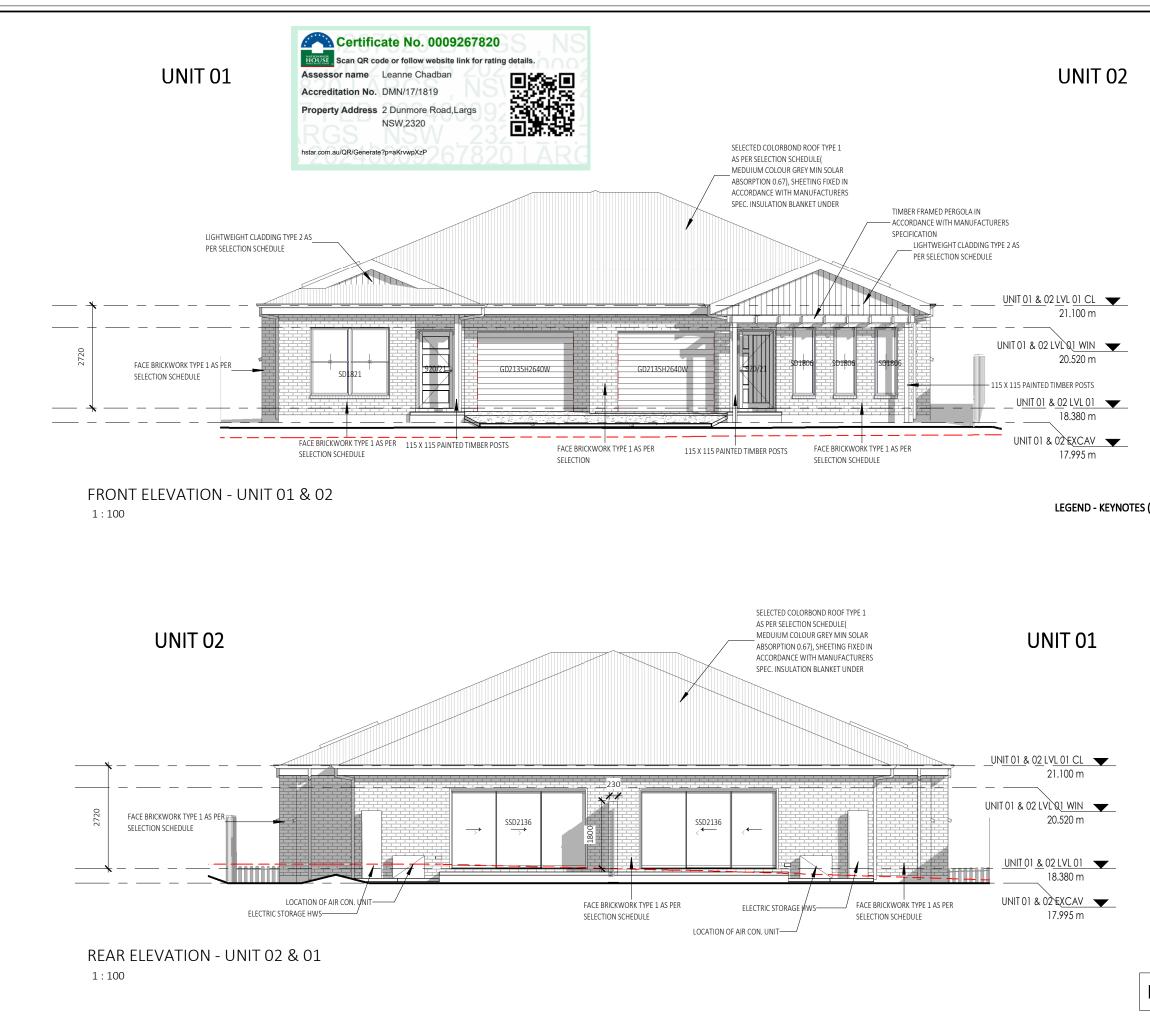

| ٦ |                                                                                                                                                |  |  |  |  |  |  |
|---|------------------------------------------------------------------------------------------------------------------------------------------------|--|--|--|--|--|--|
|   |                                                                                                                                                |  |  |  |  |  |  |
|   |                                                                                                                                                |  |  |  |  |  |  |
|   |                                                                                                                                                |  |  |  |  |  |  |
|   | VALLEY                                                                                                                                         |  |  |  |  |  |  |
|   | HOMES                                                                                                                                          |  |  |  |  |  |  |
|   | SINCE 1971                                                                                                                                     |  |  |  |  |  |  |
|   | MAMBARE PTY LTD T/A VALLEY HOMES<br>A.C.N. 000 939 980                                                                                         |  |  |  |  |  |  |
|   | www.valleyhomes.com.au                                                                                                                         |  |  |  |  |  |  |
|   | 457 HIGH STREET, MAITLAND. 2320<br>PHONE:(02)49341400                                                                                          |  |  |  |  |  |  |
|   | BUILDERS LIC. No. 5117<br>INTELLECTUAL PROPERTY                                                                                                |  |  |  |  |  |  |
|   | CLAUSE:                                                                                                                                        |  |  |  |  |  |  |
|   | THIS AND ALL ASSOCIATED MATERIAL PROVIDED<br>BY MAMBARE PTY LTD ("US") TO YOU IS OUR PROPERTY<br>AND IS PROTECTED BY COPYRIGHT, TRADE MARK AND |  |  |  |  |  |  |
|   | OTHER INTELLECTUAL PROPERTY LAWS UNLESS<br>EXPRESSLY INDICATED OTHERWISE ("THE MATERIAL").                                                     |  |  |  |  |  |  |
|   | THE MATERIAL REMAINS OUR EXCLUSIVE PROPERTY.<br>YOU MUST NOT USE THE MATERIAL IN ANY WAY OR FOR<br>ANY PURPOSE WHICH IS UNLAWFUL OR WHICH      |  |  |  |  |  |  |
|   | INFRINGES OUR OWNERSHIP OF THE MATERIAL. YOU<br>MUST NOT UNDER ANY CIRCUMSTANCES (EITHER<br>YOURSELF OR WITH A THIRD PARTY) USE, DISTRIBUTE,   |  |  |  |  |  |  |
|   | EMPLOY OR EXPLOIT THE MATERIAL OTHER THAN AS EXPRESSLY PERMITTED BY US IN WRITING.                                                             |  |  |  |  |  |  |
|   | No.     Date     Description     Drn       1     12.02.24     ISSUED FOR DA APPLICATION     GR                                                 |  |  |  |  |  |  |
|   | 2     18.03.24     ISSUED FOR DA APPLICATION     GR       3     03.04.24     ISSUED FOR DA APPLICATION     GR                                  |  |  |  |  |  |  |
|   | 3 U3.04.24 ISSUED FOR DA APPLICATION GR                                                                                                        |  |  |  |  |  |  |
|   |                                                                                                                                                |  |  |  |  |  |  |
|   |                                                                                                                                                |  |  |  |  |  |  |
|   |                                                                                                                                                |  |  |  |  |  |  |
|   |                                                                                                                                                |  |  |  |  |  |  |
|   |                                                                                                                                                |  |  |  |  |  |  |
|   |                                                                                                                                                |  |  |  |  |  |  |
|   |                                                                                                                                                |  |  |  |  |  |  |
|   |                                                                                                                                                |  |  |  |  |  |  |
|   |                                                                                                                                                |  |  |  |  |  |  |
|   |                                                                                                                                                |  |  |  |  |  |  |
|   |                                                                                                                                                |  |  |  |  |  |  |
|   |                                                                                                                                                |  |  |  |  |  |  |
|   |                                                                                                                                                |  |  |  |  |  |  |
|   |                                                                                                                                                |  |  |  |  |  |  |
|   |                                                                                                                                                |  |  |  |  |  |  |
|   | FOR:                                                                                                                                           |  |  |  |  |  |  |
|   | LARGS PROPERTY GROUP                                                                                                                           |  |  |  |  |  |  |
|   |                                                                                                                                                |  |  |  |  |  |  |
|   |                                                                                                                                                |  |  |  |  |  |  |
|   | AT                                                                                                                                             |  |  |  |  |  |  |
|   | LOT 204 DP 1081531                                                                                                                             |  |  |  |  |  |  |
|   | DUNMORE ROAD                                                                                                                                   |  |  |  |  |  |  |
|   | LARGS                                                                                                                                          |  |  |  |  |  |  |
|   | NSW 2320                                                                                                                                       |  |  |  |  |  |  |
|   |                                                                                                                                                |  |  |  |  |  |  |
|   | Sheet Title                                                                                                                                    |  |  |  |  |  |  |
|   | ELEVATIONS - UNIT 01 & 02                                                                                                                      |  |  |  |  |  |  |
|   |                                                                                                                                                |  |  |  |  |  |  |
|   |                                                                                                                                                |  |  |  |  |  |  |
|   | Date                                                                                                                                           |  |  |  |  |  |  |
|   | 16.08.23                                                                                                                                       |  |  |  |  |  |  |
|   | Drawn by GR Checked .                                                                                                                          |  |  |  |  |  |  |
|   | Checked by Owner Date Signed by Builder                                                                                                        |  |  |  |  |  |  |
|   | <sup>Scale</sup> 1:100 @ A3                                                                                                                    |  |  |  |  |  |  |
|   | CUSTOM Rev 3                                                                                                                                   |  |  |  |  |  |  |
|   | Drawing No. 23013 She AA30.0.2                                                                                                                 |  |  |  |  |  |  |
|   | - 10.00.0.2                                                                                                                                    |  |  |  |  |  |  |

## LEGEND - KEYNOTES ( REFER SPECIFICATIONS )

FACE BRICKWORK TYPE 1 AS PER

SELECTION SCHEDULE

| ERGOLA IN<br>H MANUFACTURERS<br>UNIT 01 & 02 LVL 01 CL<br>21.100 m<br>UNIT 01 & 02 LVL 01 WIN<br>PER 20.520 m | ADD IS PROTECTED BY COPYRIGHT, TRADE MARK AND<br>OTHER INTELLECTUAL PROPERTY LAWS UNLESS<br>EXPRESSLY INDICATED OTHERWISE ("THE MATERIAL.").                                                                                                                                                      |
|---------------------------------------------------------------------------------------------------------------|---------------------------------------------------------------------------------------------------------------------------------------------------------------------------------------------------------------------------------------------------------------------------------------------------|
| <u>UNIT 01 &amp; 02 LVL 01</u> ▼<br>18.380 m                                                                  | ANY PURPOSE WHICH IS UNLAWFUL OR WHICH<br>INFRINGES OUR OWNERSHIP OF THE MATERIAL. YOU<br>MUST NOT UNDER ANY CIRCUMSTANCES (EITHER                                                                                                                                                                |
| UNIT 01 & 02 EXCAV<br>17.995 m                                                                                | YOURSELF OR WITH A THIRD PARTY) USE, DISTRIBUTE,<br>EMPLOY OR EXPLOIT THE MATERIAL OTHER THAN AS<br>EXPRESSLY PERMITTED BY US IN WRITING.   No. Date Description Dm   1 12.02.24 ISSUED FOR DA APPLICATION GR   2 18.03.24 ISSUED FOR DA APPLICATION GR   3 03.04.24 ISSUED FOR DA APPLICATION GR |
| S ( REFER SPECIFICATIONS )                                                                                    |                                                                                                                                                                                                                                                                                                   |
|                                                                                                               |                                                                                                                                                                                                                                                                                                   |
|                                                                                                               |                                                                                                                                                                                                                                                                                                   |
|                                                                                                               |                                                                                                                                                                                                                                                                                                   |
|                                                                                                               |                                                                                                                                                                                                                                                                                                   |
|                                                                                                               |                                                                                                                                                                                                                                                                                                   |
|                                                                                                               | FOR:                                                                                                                                                                                                                                                                                              |
| UNIT 01 & 02 L <u>VL</u> 01 CL 👻<br>21.100 m                                                                  | LARGS PROPERTY GROUP                                                                                                                                                                                                                                                                              |
| UNIT 01 & 02 LVL 01 WIN                                                                                       | AT:<br>LOT 204 DP 1081531<br>DUNMORE ROAD<br>LARGS<br>NSW 2320                                                                                                                                                                                                                                    |
| UNIT 01 & 02 LVL 01                                                                                           | Sheet Title                                                                                                                                                                                                                                                                                       |
| UNIT 01 & 02 EXCAV 👻<br>17.995 m                                                                              | ELEVATIONS - UNIT 02 & 01                                                                                                                                                                                                                                                                         |
|                                                                                                               | Date 16.08.23                                                                                                                                                                                                                                                                                     |
| REFER TO TENDER                                                                                               | Drawn by GR Checked .<br>Checked by Owner Date Signed by Builder                                                                                                                                                                                                                                  |
|                                                                                                               | Scale 1:100 @ A3                                                                                                                                                                                                                                                                                  |
| TITLE SUBDIVISION                                                                                             | Design CUSTOM Rev 3                                                                                                                                                                                                                                                                               |
|                                                                                                               | Drawing No. 23013                                                                                                                                                                                                                                                                                 |
|                                                                                                               |                                                                                                                                                                                                                                                                                                   |