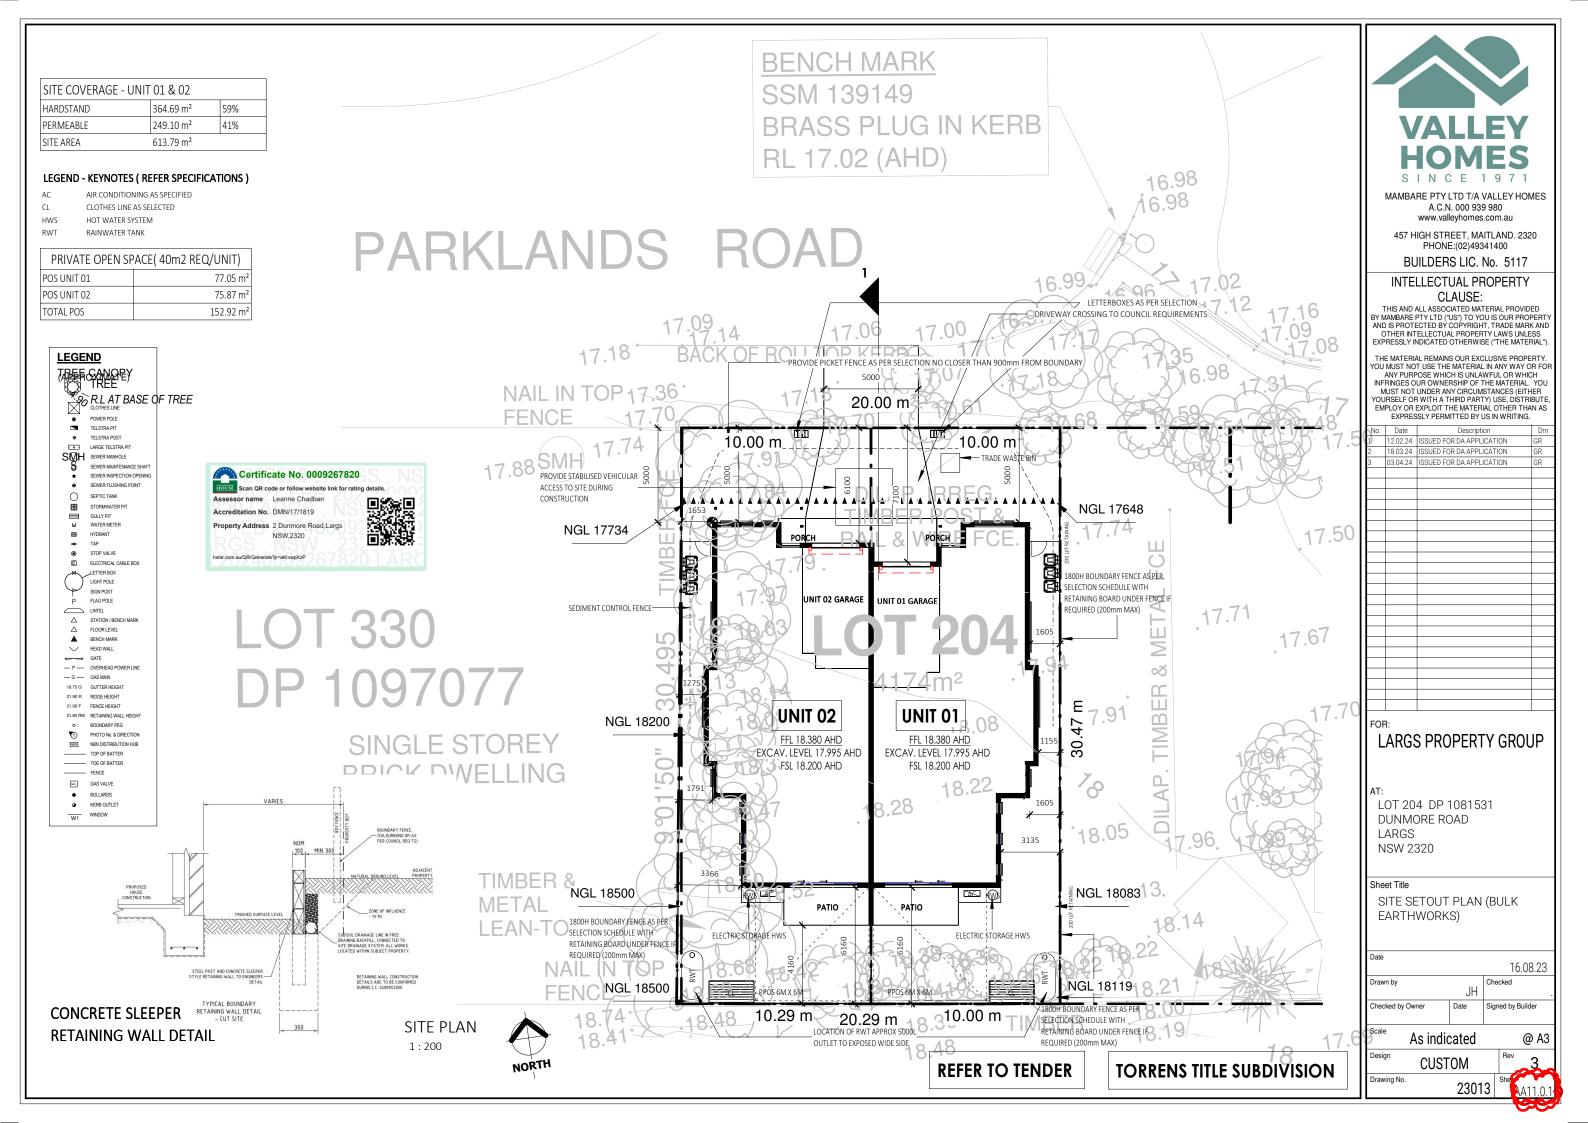

## LEGEND - KEYNOTES ( REFER SPECIFICATIONS )

# **REFER TO TENDER**

# **TORRENS TITLE SUBDIVISION**

FACE BRICKWORK TYPE 1 AS PER

SELECTION SCHEDULE

SIDE ELEVATION - UNIT 02

METER BOX

TORRENS TI

FACE BRICKWORK TYPE 1 AS PER

SELECTION