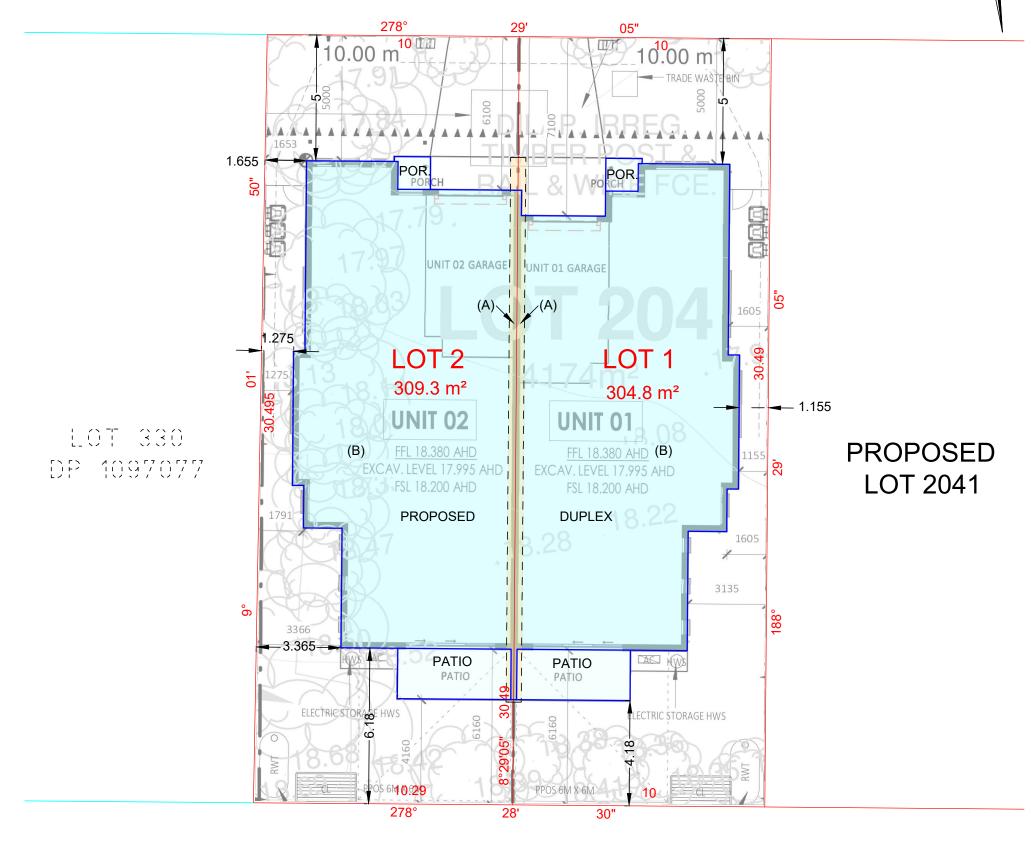

(A) PROPOSED EASEMENT FOR SUPPORT 0.3 WIDE(B) PROPOSED EASEMENT TO DRAIN ROOF WATER (ENTIRE LOT)

| 0                | 1 | 2 | 3 | 4 | 5 | 7.5m |
|------------------|---|---|---|---|---|------|
|                  |   |   |   |   |   |      |
| SCALE 1:150 @ A3 |   |   |   | 3 |   |      |