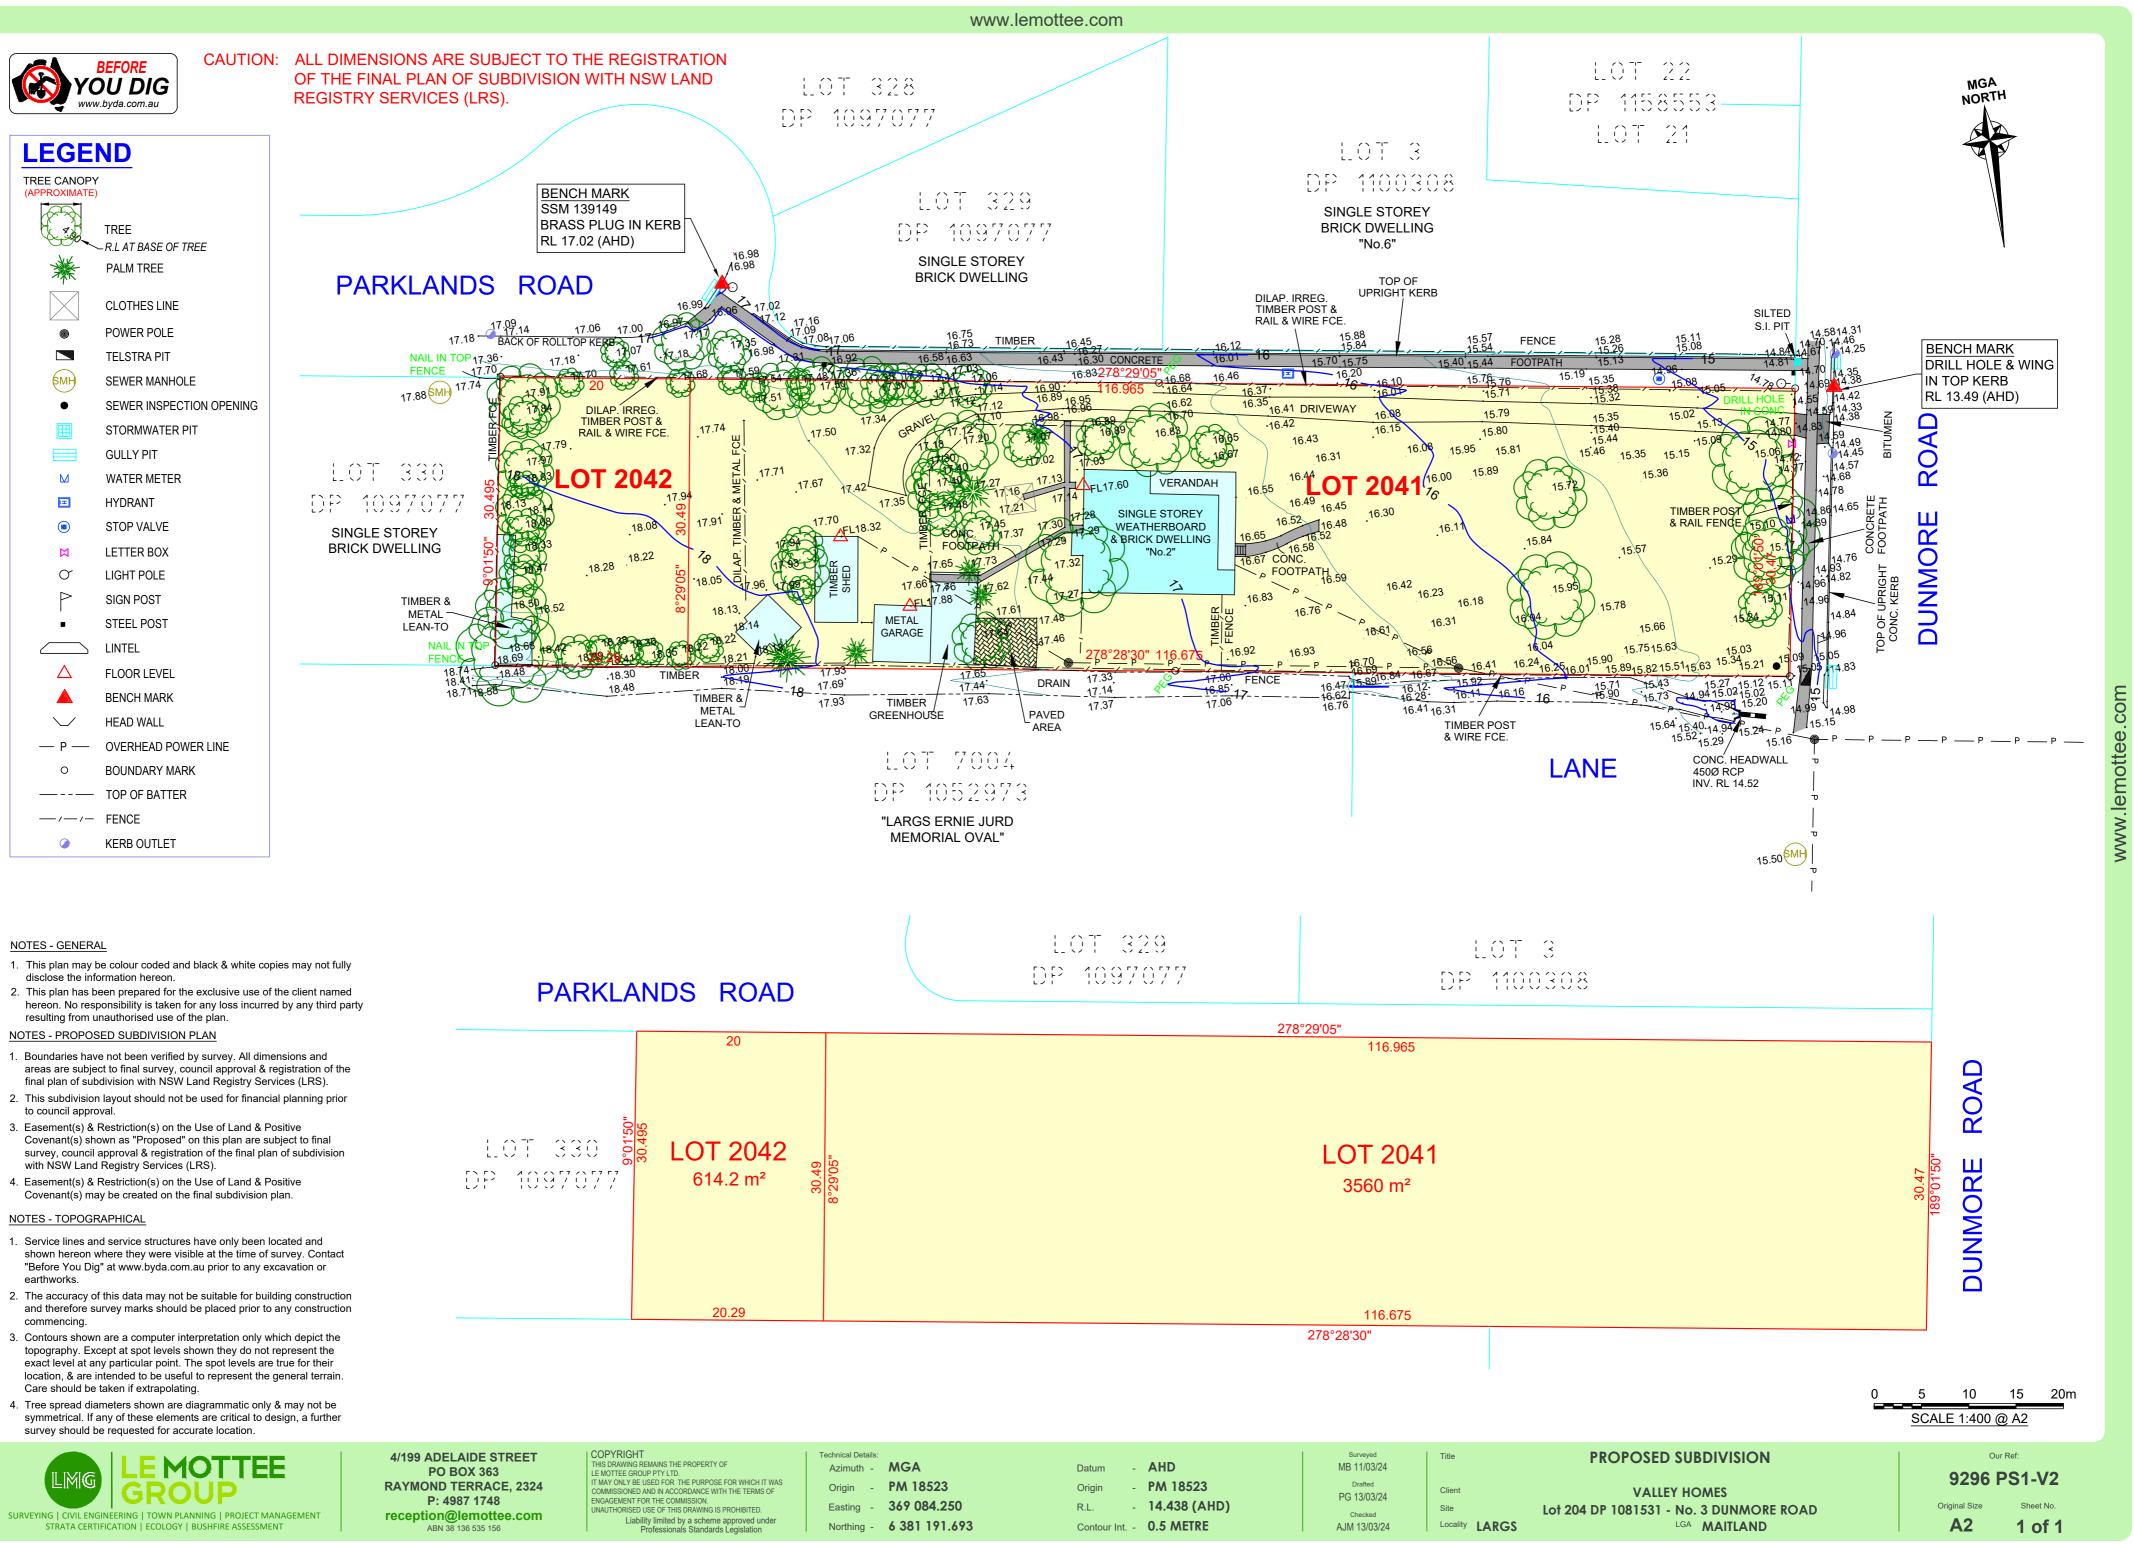

CAUTION: ALL DIMENSIONS ARE SUBJECT TO THE REGISTRATION OF THE FINAL PLAN OF SUBDIVISION WITH NSW LAND REGISTRY SERVICES (LRS).

PARKLANDS ROAD

LOT 7004 DP 1052973 www.lemottee.com

MGA

NORTH

NOTES - GENERAL

www.lemottee.com

1. This plan may be colour coded and black & white copies may not fully

disclose the information hereon.

2. This plan has been prepared for the exclusive use of the client named hereon. No responsibility is taken for any loss incurred by any third party resulting from unauthorised use of the plan.

## NOTES - PROPOSED SUBDIVISION PLAN

- 1. Boundaries have not been verified by survey. All dimensions and areas are subject to final survey, council approval & registration of the final plan of subdivision with NSW Land Registry Services (LRS).
- 2. This subdivision layout should not be used for financial planning prior to council approval.
- Easement(s) & Restriction(s) on the Use of Land & Positive Covenant(s) shown as "Proposed" on this plan are subject to final survey, council approval & registration of the final plan of subdivision with NSW Land Registry Services (LRS).
- 4. Easement(s) & Restriction(s) on the Use of Land & Positive Covenant(s) may be created on the final subdivision plan.