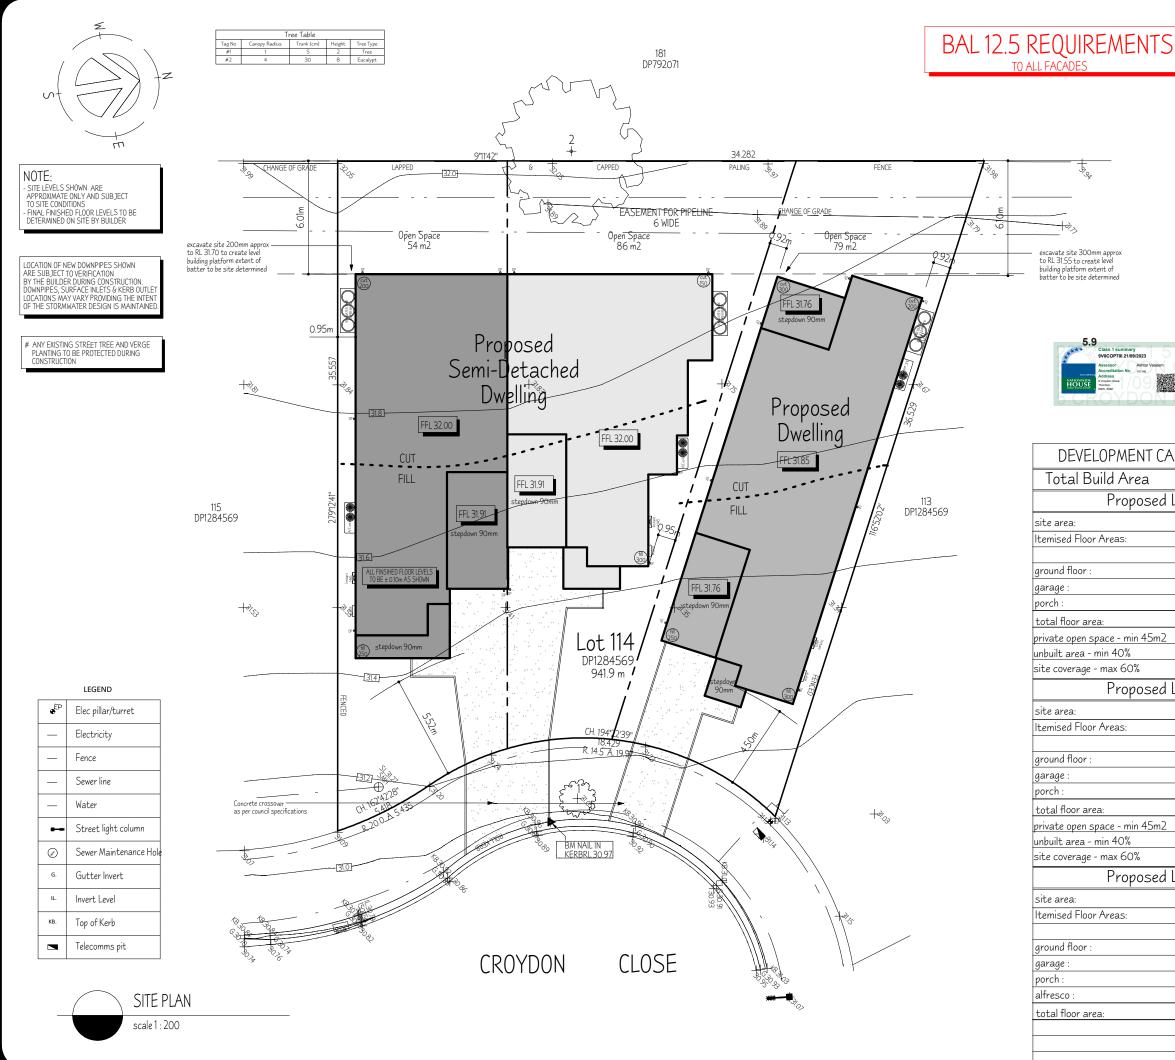

| S   |                                              | SITE NOTES<br>- Do not scale of the draw<br>written dimensions will tak<br>- All dimensions and levels<br>by the CONTRACTOR on sii<br>all dimensions and levels a<br>Discrepancies to be report<br>of any works<br>- Where Engineers drawing                                                                                                                                                                                                                       | e preference over scalir<br>are to be checked and<br>the before the commence<br>re subject to final surve<br>ed to the designer prio                                                                                                                       | g<br>verified<br>ement of any works,<br>ry and set-out.<br>r to commencement                                                                               |  |  |  |
|-----|----------------------------------------------|--------------------------------------------------------------------------------------------------------------------------------------------------------------------------------------------------------------------------------------------------------------------------------------------------------------------------------------------------------------------------------------------------------------------------------------------------------------------|------------------------------------------------------------------------------------------------------------------------------------------------------------------------------------------------------------------------------------------------------------|------------------------------------------------------------------------------------------------------------------------------------------------------------|--|--|--|
|     |                                              | <ul> <li>Where Engineers drawing<br/>preference over this set of<br/>- Contours have been inter<br/>approximate only.</li> <li>Finished site levels, bank<br/>conditions. Adjustments w<br/>at the discretion on the bu-<br/>- All boundary clearances</li> <li>Al services to be locate<br/>authorities provide to any wo<br/>- All work brior to any wo<br/>- All work to be carried ou<br/>Building Code of Australia,<br/>Ordinances, relevant Aust</li> </ul> | drawings<br>polated from the spot<br>s excavations & filling r<br>hile complying with cou<br>ilder.<br>are to be verified by su<br>a and verified by the Bu<br>rk commencing.<br>in accordance with th<br>all Local and State Gc<br>alian Standards, Elect | heights taken and are<br>nay vary due to site<br>coll requirements remain<br>vey before any work.<br>Ider with the relevant<br>e<br>vernment<br>ricity and |  |  |  |
| 51  |                                              |                                                                                                                                                                                                                                                                                                                                                                                                                                                                    |                                                                                                                                                                                                                                                            |                                                                                                                                                            |  |  |  |
| m   | EAST AND |                                                                                                                                                                                                                                                                                                                                                                                                                                                                    |                                                                                                                                                                                                                                                            |                                                                                                                                                            |  |  |  |
| CAL | CULATIONS                                    | _                                                                                                                                                                                                                                                                                                                                                                                                                                                                  |                                                                                                                                                                                                                                                            |                                                                                                                                                            |  |  |  |
|     | 462.5 m2                                     | -                                                                                                                                                                                                                                                                                                                                                                                                                                                                  |                                                                                                                                                                                                                                                            |                                                                                                                                                            |  |  |  |
| d L | ot 1                                         | =                                                                                                                                                                                                                                                                                                                                                                                                                                                                  |                                                                                                                                                                                                                                                            |                                                                                                                                                            |  |  |  |
|     | 300.16                                       | =                                                                                                                                                                                                                                                                                                                                                                                                                                                                  |                                                                                                                                                                                                                                                            |                                                                                                                                                            |  |  |  |
|     |                                              | -                                                                                                                                                                                                                                                                                                                                                                                                                                                                  |                                                                                                                                                                                                                                                            |                                                                                                                                                            |  |  |  |
|     | 126.9                                        | -                                                                                                                                                                                                                                                                                                                                                                                                                                                                  |                                                                                                                                                                                                                                                            |                                                                                                                                                            |  |  |  |
|     | 120.2                                        | -                                                                                                                                                                                                                                                                                                                                                                                                                                                                  |                                                                                                                                                                                                                                                            |                                                                                                                                                            |  |  |  |
|     | 7.5                                          | -                                                                                                                                                                                                                                                                                                                                                                                                                                                                  |                                                                                                                                                                                                                                                            |                                                                                                                                                            |  |  |  |
| _   | 152.8 m2                                     | -                                                                                                                                                                                                                                                                                                                                                                                                                                                                  |                                                                                                                                                                                                                                                            |                                                                                                                                                            |  |  |  |
| 2   | 54 m2<br>40%                                 | -                                                                                                                                                                                                                                                                                                                                                                                                                                                                  |                                                                                                                                                                                                                                                            |                                                                                                                                                            |  |  |  |
|     | 60%                                          | -                                                                                                                                                                                                                                                                                                                                                                                                                                                                  |                                                                                                                                                                                                                                                            |                                                                                                                                                            |  |  |  |
| d L | ot 2                                         | =                                                                                                                                                                                                                                                                                                                                                                                                                                                                  |                                                                                                                                                                                                                                                            |                                                                                                                                                            |  |  |  |
|     | 320.42                                       | =                                                                                                                                                                                                                                                                                                                                                                                                                                                                  |                                                                                                                                                                                                                                                            |                                                                                                                                                            |  |  |  |
|     |                                              | -                                                                                                                                                                                                                                                                                                                                                                                                                                                                  |                                                                                                                                                                                                                                                            |                                                                                                                                                            |  |  |  |
|     | 120.9                                        |                                                                                                                                                                                                                                                                                                                                                                                                                                                                    |                                                                                                                                                                                                                                                            |                                                                                                                                                            |  |  |  |
|     | 120.9                                        | RFW/                                                                                                                                                                                                                                                                                                                                                                                                                                                               |                                                                                                                                                                                                                                                            | OMES                                                                                                                                                       |  |  |  |
|     | 4.8                                          |                                                                                                                                                                                                                                                                                                                                                                                                                                                                    |                                                                                                                                                                                                                                                            | OWLO                                                                                                                                                       |  |  |  |
| 2   | 143.4 m2                                     | issue date<br>- A 21-06-23                                                                                                                                                                                                                                                                                                                                                                                                                                         | vALUATION                                                                                                                                                                                                                                                  |                                                                                                                                                            |  |  |  |
| 2   | 86 m2<br>45%                                 | B 28-08-23<br>C 22-01-24                                                                                                                                                                                                                                                                                                                                                                                                                                           | B PRELIMINAR<br>DA SUBMIS                                                                                                                                                                                                                                  | SION                                                                                                                                                       |  |  |  |
|     | 55%                                          | 3 x RESIDE                                                                                                                                                                                                                                                                                                                                                                                                                                                         | NCES&S                                                                                                                                                                                                                                                     | UB-DIVISION                                                                                                                                                |  |  |  |
| d L | ot 3                                         |                                                                                                                                                                                                                                                                                                                                                                                                                                                                    | RD HOMES                                                                                                                                                                                                                                                   |                                                                                                                                                            |  |  |  |
|     | 321.32                                       |                                                                                                                                                                                                                                                                                                                                                                                                                                                                    |                                                                                                                                                                                                                                                            |                                                                                                                                                            |  |  |  |
|     |                                              | LUTI                                                                                                                                                                                                                                                                                                                                                                                                                                                               | 4 DP 1284                                                                                                                                                                                                                                                  |                                                                                                                                                            |  |  |  |
|     | 132.8                                        | 5 CROYDON CLOSE<br>THORNTON                                                                                                                                                                                                                                                                                                                                                                                                                                        |                                                                                                                                                                                                                                                            |                                                                                                                                                            |  |  |  |
|     | 132.8                                        | scale                                                                                                                                                                                                                                                                                                                                                                                                                                                              | drawing                                                                                                                                                                                                                                                    |                                                                                                                                                            |  |  |  |
|     | 4.5                                          | 1:200                                                                                                                                                                                                                                                                                                                                                                                                                                                              |                                                                                                                                                                                                                                                            | SITE PLAN                                                                                                                                                  |  |  |  |
|     | 10.8                                         | drawn<br>J.S                                                                                                                                                                                                                                                                                                                                                                                                                                                       | job no.                                                                                                                                                                                                                                                    | REW                                                                                                                                                        |  |  |  |
|     | 166.3 m2<br>79 m2                            | - date                                                                                                                                                                                                                                                                                                                                                                                                                                                             | drawing no.                                                                                                                                                                                                                                                | issue                                                                                                                                                      |  |  |  |
|     | 42%                                          | 22/01/24                                                                                                                                                                                                                                                                                                                                                                                                                                                           | 1/16                                                                                                                                                                                                                                                       | C.                                                                                                                                                         |  |  |  |
|     | 58%                                          |                                                                                                                                                                                                                                                                                                                                                                                                                                                                    | , -                                                                                                                                                                                                                                                        |                                                                                                                                                            |  |  |  |