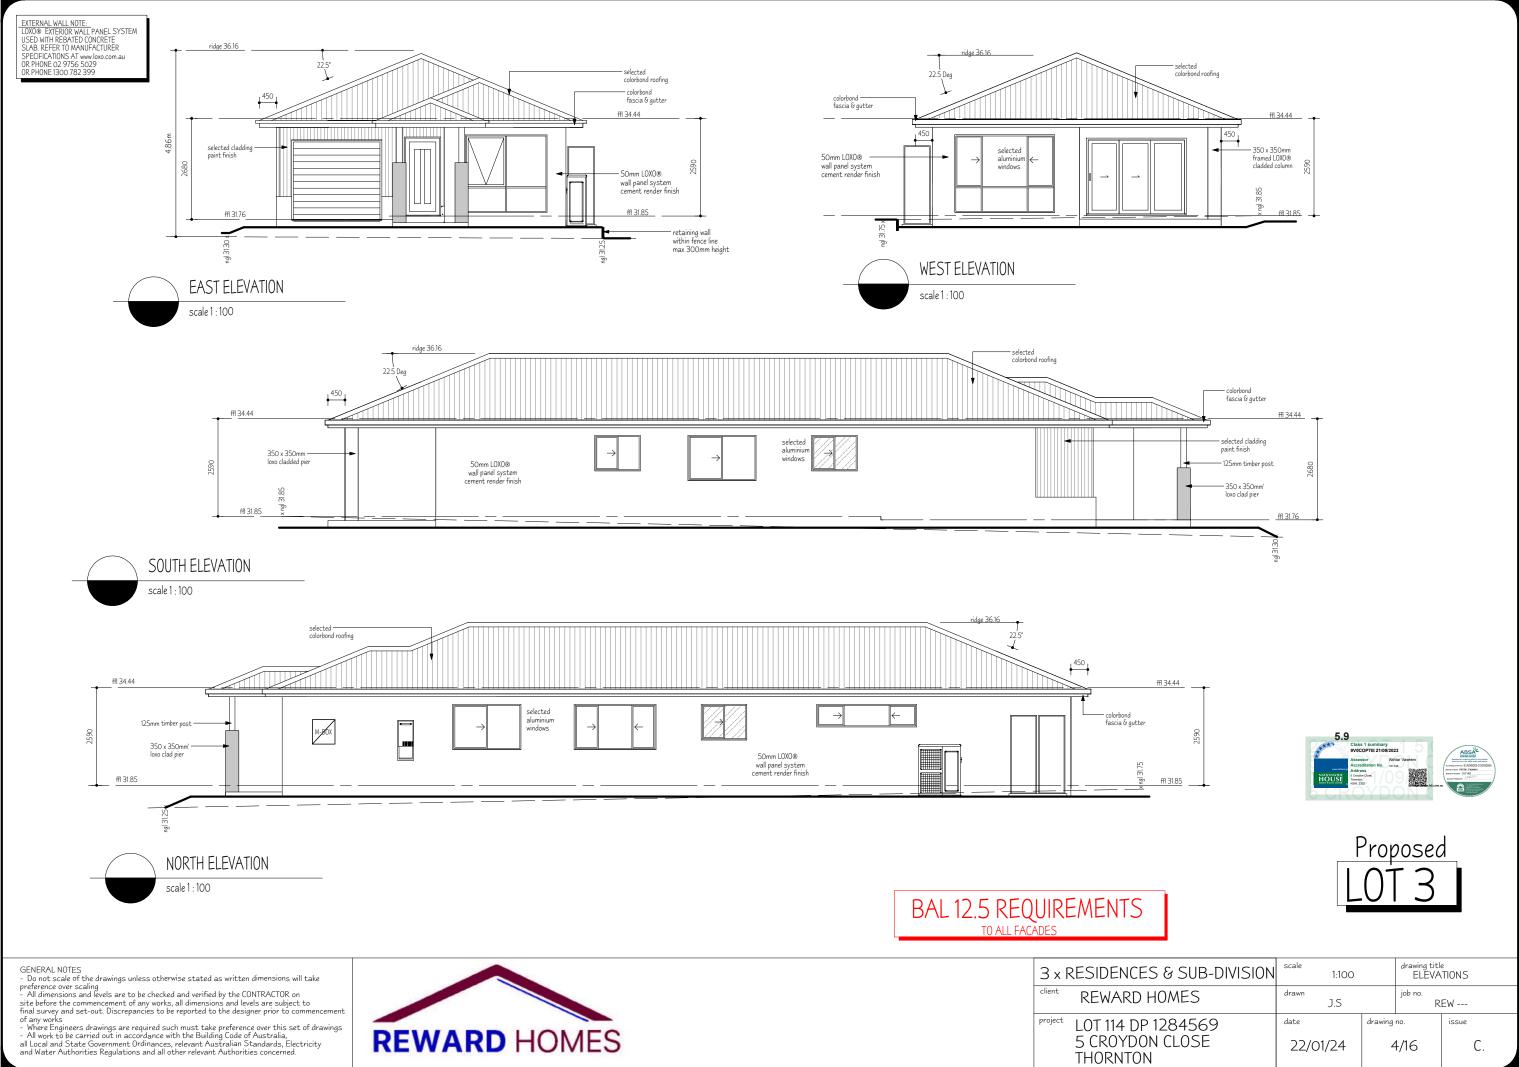

| & SUB-DIVISION  | scale<br>1:100          |             | drawing title<br>ELEVATIONS |                        |             |
|-----------------|-------------------------|-------------|-----------------------------|------------------------|-------------|
| DMES            | drawn                   | rawn<br>J.S |                             | job no.<br>REW         |             |
| 284569<br>CLOSE | <sub>date</sub><br>22/0 | 01/24       | drawing<br>Z                | <sup>no.</sup><br>1/16 | issue<br>C. |