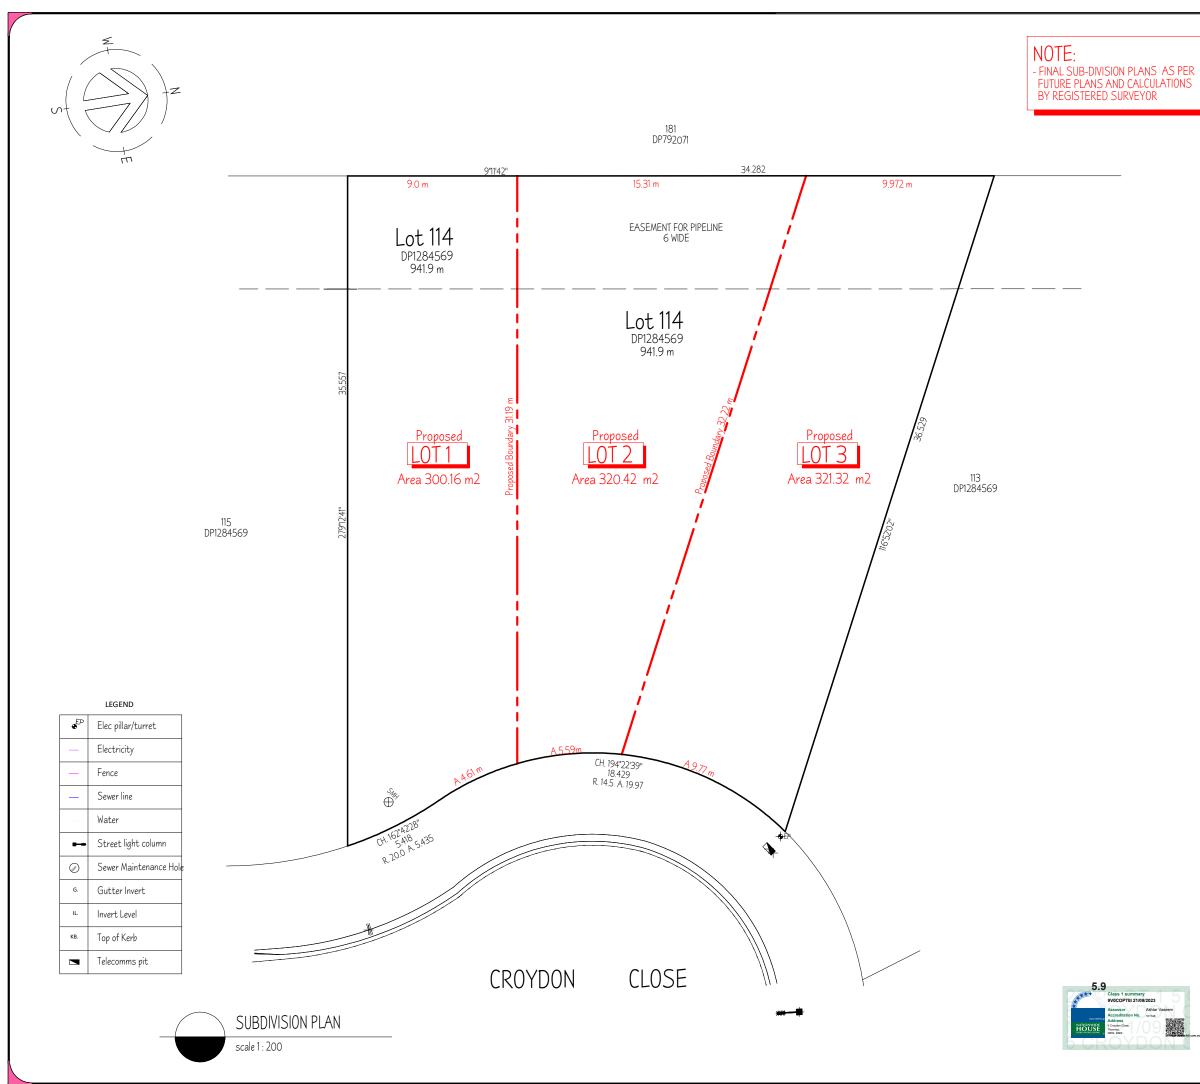

| S   |                                              | SITE NOTES<br>- Do not scale of the draw<br>written dimensions will tak<br>- All dimensions and levels<br>by the CONTRACTOR on sii<br>all dimensions and levels a<br>Discrepancies to be report<br>of any works<br>- Where Engineers drawing                                                                                                                                                                                                                       | e preference over scalir<br>are to be checked and<br>the before the commence<br>re subject to final surve<br>ed to the designer prio                                                                                                                       | g<br>verified<br>ement of any works,<br>ry and set-out.<br>r to commencement                                                                               |  |  |  |
|-----|----------------------------------------------|--------------------------------------------------------------------------------------------------------------------------------------------------------------------------------------------------------------------------------------------------------------------------------------------------------------------------------------------------------------------------------------------------------------------------------------------------------------------|------------------------------------------------------------------------------------------------------------------------------------------------------------------------------------------------------------------------------------------------------------|------------------------------------------------------------------------------------------------------------------------------------------------------------|--|--|--|
|     |                                              | <ul> <li>Where Engineers drawing<br/>preference over this set of<br/>- Contours have been inter<br/>approximate only.</li> <li>Finished site levels, bank<br/>conditions. Adjustments w<br/>at the discretion on the bu-<br/>- All boundary clearances</li> <li>Al services to be locate<br/>authorities provide to any wo<br/>- All work brior to any wo<br/>- All work to be carried ou<br/>Building Code of Australia,<br/>Ordinances, relevant Aust</li> </ul> | drawings<br>polated from the spot<br>s excavations & filling r<br>hile complying with cou<br>ilder.<br>are to be verified by su<br>a and verified by the Bu<br>rk commencing.<br>in accordance with th<br>all Local and State Gc<br>alian Standards, Elect | heights taken and are<br>nay vary due to site<br>coll requirements remain<br>vey before any work.<br>Ider with the relevant<br>e<br>vernment<br>ricity and |  |  |  |
| 51  |                                              |                                                                                                                                                                                                                                                                                                                                                                                                                                                                    |                                                                                                                                                                                                                                                            |                                                                                                                                                            |  |  |  |
| m   | EAST AND |                                                                                                                                                                                                                                                                                                                                                                                                                                                                    |                                                                                                                                                                                                                                                            |                                                                                                                                                            |  |  |  |
| CAL | CULATIONS                                    | _                                                                                                                                                                                                                                                                                                                                                                                                                                                                  |                                                                                                                                                                                                                                                            |                                                                                                                                                            |  |  |  |
|     | 462.5 m2                                     | -                                                                                                                                                                                                                                                                                                                                                                                                                                                                  |                                                                                                                                                                                                                                                            |                                                                                                                                                            |  |  |  |
| d L | ot 1                                         | =                                                                                                                                                                                                                                                                                                                                                                                                                                                                  |                                                                                                                                                                                                                                                            |                                                                                                                                                            |  |  |  |
|     | 300.16                                       | =                                                                                                                                                                                                                                                                                                                                                                                                                                                                  |                                                                                                                                                                                                                                                            |                                                                                                                                                            |  |  |  |
|     |                                              | -                                                                                                                                                                                                                                                                                                                                                                                                                                                                  |                                                                                                                                                                                                                                                            |                                                                                                                                                            |  |  |  |
|     | 126.9                                        | -                                                                                                                                                                                                                                                                                                                                                                                                                                                                  |                                                                                                                                                                                                                                                            |                                                                                                                                                            |  |  |  |
|     | 120.2                                        | -                                                                                                                                                                                                                                                                                                                                                                                                                                                                  |                                                                                                                                                                                                                                                            |                                                                                                                                                            |  |  |  |
|     | 7.5                                          | -                                                                                                                                                                                                                                                                                                                                                                                                                                                                  |                                                                                                                                                                                                                                                            |                                                                                                                                                            |  |  |  |
| _   | 152.8 m2                                     | -                                                                                                                                                                                                                                                                                                                                                                                                                                                                  |                                                                                                                                                                                                                                                            |                                                                                                                                                            |  |  |  |
| 2   | 54 m2<br>40%                                 | -                                                                                                                                                                                                                                                                                                                                                                                                                                                                  |                                                                                                                                                                                                                                                            |                                                                                                                                                            |  |  |  |
|     | 60%                                          | -                                                                                                                                                                                                                                                                                                                                                                                                                                                                  |                                                                                                                                                                                                                                                            |                                                                                                                                                            |  |  |  |
| d L | ot 2                                         | =                                                                                                                                                                                                                                                                                                                                                                                                                                                                  |                                                                                                                                                                                                                                                            |                                                                                                                                                            |  |  |  |
|     | 320.42                                       | =                                                                                                                                                                                                                                                                                                                                                                                                                                                                  |                                                                                                                                                                                                                                                            |                                                                                                                                                            |  |  |  |
|     |                                              | -                                                                                                                                                                                                                                                                                                                                                                                                                                                                  |                                                                                                                                                                                                                                                            |                                                                                                                                                            |  |  |  |
|     | 120.9                                        |                                                                                                                                                                                                                                                                                                                                                                                                                                                                    |                                                                                                                                                                                                                                                            |                                                                                                                                                            |  |  |  |
|     | 120.9                                        | RFW/                                                                                                                                                                                                                                                                                                                                                                                                                                                               |                                                                                                                                                                                                                                                            | OMES                                                                                                                                                       |  |  |  |
|     | 4.8                                          |                                                                                                                                                                                                                                                                                                                                                                                                                                                                    |                                                                                                                                                                                                                                                            | OWLO                                                                                                                                                       |  |  |  |
| 2   | 143.4 m2                                     | issue date<br>- A 21-06-23                                                                                                                                                                                                                                                                                                                                                                                                                                         | vALUATION                                                                                                                                                                                                                                                  |                                                                                                                                                            |  |  |  |
| 2   | 86 m2<br>45%                                 | B 28-08-23<br>C 22-01-24                                                                                                                                                                                                                                                                                                                                                                                                                                           | B PRELIMINAR<br>DA SUBMIS                                                                                                                                                                                                                                  | SION                                                                                                                                                       |  |  |  |
|     | 55%                                          | 3 x RESIDE                                                                                                                                                                                                                                                                                                                                                                                                                                                         | NCES&S                                                                                                                                                                                                                                                     | UB-DIVISION                                                                                                                                                |  |  |  |
| d L | ot 3                                         |                                                                                                                                                                                                                                                                                                                                                                                                                                                                    | RD HOMES                                                                                                                                                                                                                                                   |                                                                                                                                                            |  |  |  |
|     | 321.32                                       |                                                                                                                                                                                                                                                                                                                                                                                                                                                                    |                                                                                                                                                                                                                                                            |                                                                                                                                                            |  |  |  |
|     |                                              | LUTI                                                                                                                                                                                                                                                                                                                                                                                                                                                               | 4 DP 1284                                                                                                                                                                                                                                                  |                                                                                                                                                            |  |  |  |
|     | 132.8                                        | 5 CROYDON CLOSE<br>THORNTON                                                                                                                                                                                                                                                                                                                                                                                                                                        |                                                                                                                                                                                                                                                            |                                                                                                                                                            |  |  |  |
|     | 132.8                                        | scale                                                                                                                                                                                                                                                                                                                                                                                                                                                              | drawing                                                                                                                                                                                                                                                    |                                                                                                                                                            |  |  |  |
|     | 4.5                                          | 1:200                                                                                                                                                                                                                                                                                                                                                                                                                                                              |                                                                                                                                                                                                                                                            | SITE PLAN                                                                                                                                                  |  |  |  |
|     | 10.8                                         | drawn<br>J.S                                                                                                                                                                                                                                                                                                                                                                                                                                                       | job no.                                                                                                                                                                                                                                                    | REW                                                                                                                                                        |  |  |  |
|     | 166.3 m2<br>79 m2                            | - date                                                                                                                                                                                                                                                                                                                                                                                                                                                             | drawing no.                                                                                                                                                                                                                                                | issue                                                                                                                                                      |  |  |  |
|     | 42%                                          | 22/01/24                                                                                                                                                                                                                                                                                                                                                                                                                                                           | 1/16                                                                                                                                                                                                                                                       | C.                                                                                                                                                         |  |  |  |
|     | 58%                                          |                                                                                                                                                                                                                                                                                                                                                                                                                                                                    | , -                                                                                                                                                                                                                                                        |                                                                                                                                                            |  |  |  |