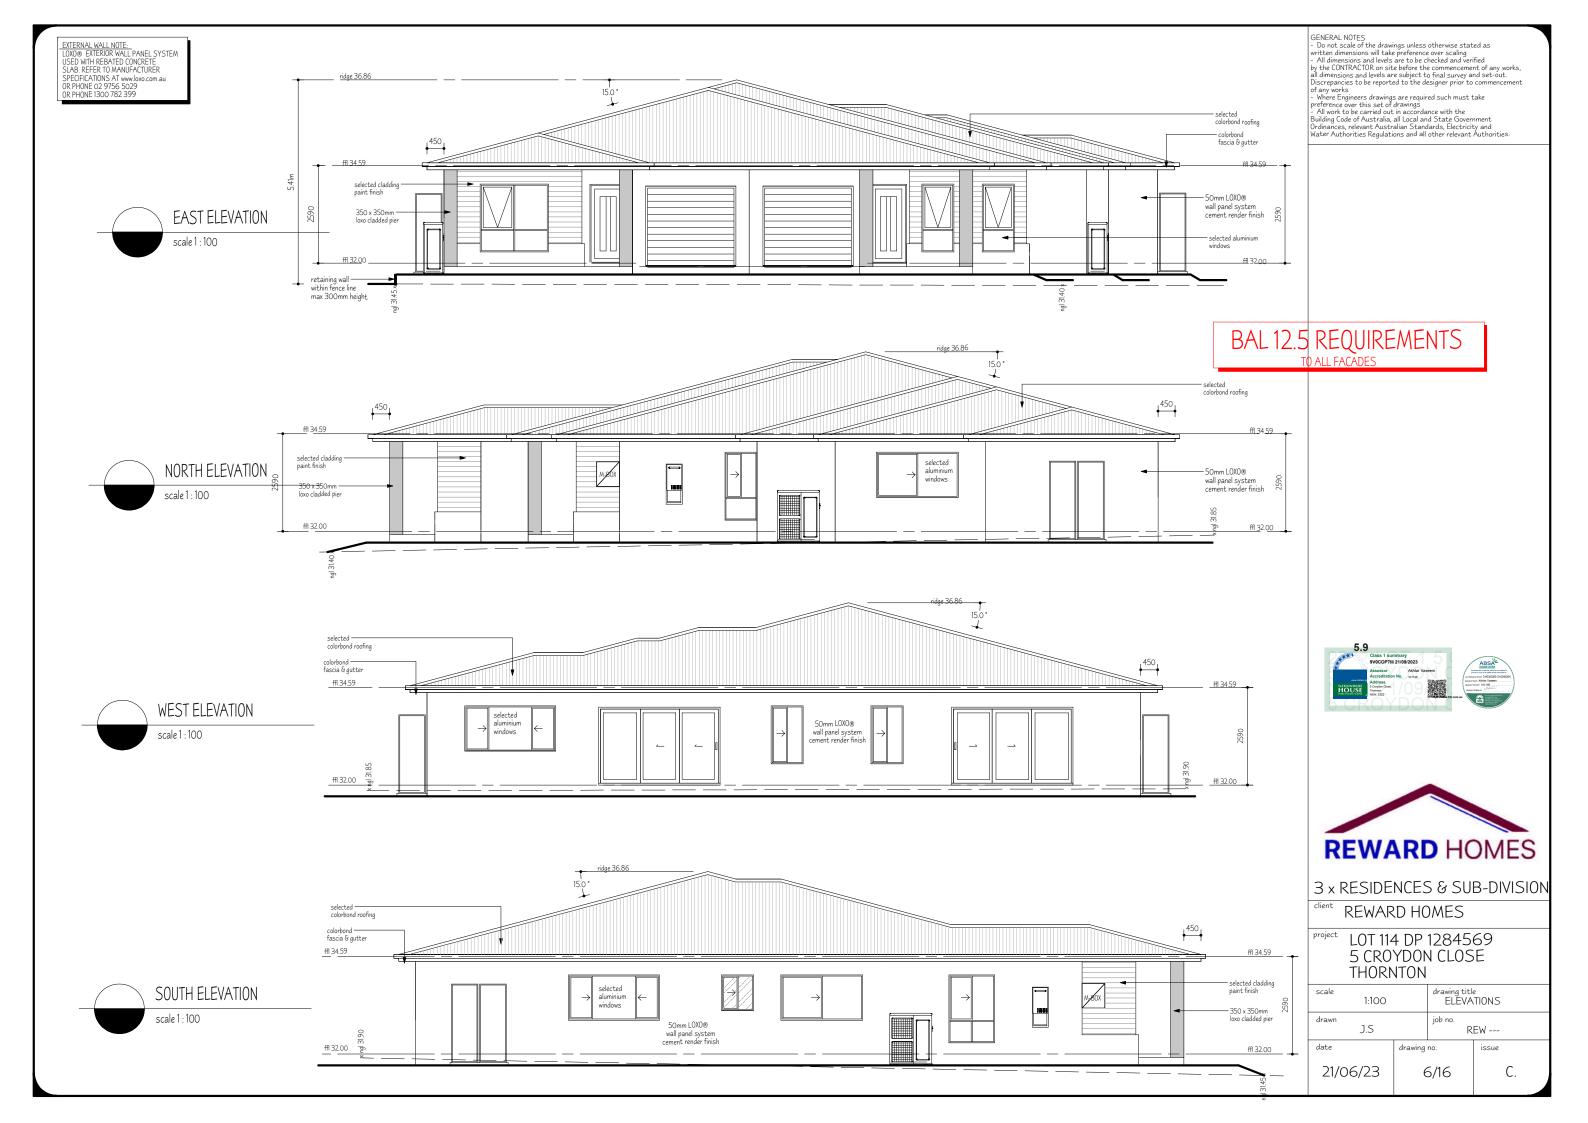

| & SUB-DIVISION  | scale<br>1:100          |             | drawing title<br>ELEVATIONS |                        |             |
|-----------------|-------------------------|-------------|-----------------------------|------------------------|-------------|
| DMES            | drawn                   | rawn<br>J.S |                             | job no.<br>REW         |             |
| 284569<br>CLOSE | <sub>date</sub><br>22/0 | 01/24       | drawing<br>Z                | <sup>no.</sup><br>1/16 | issue<br>C. |