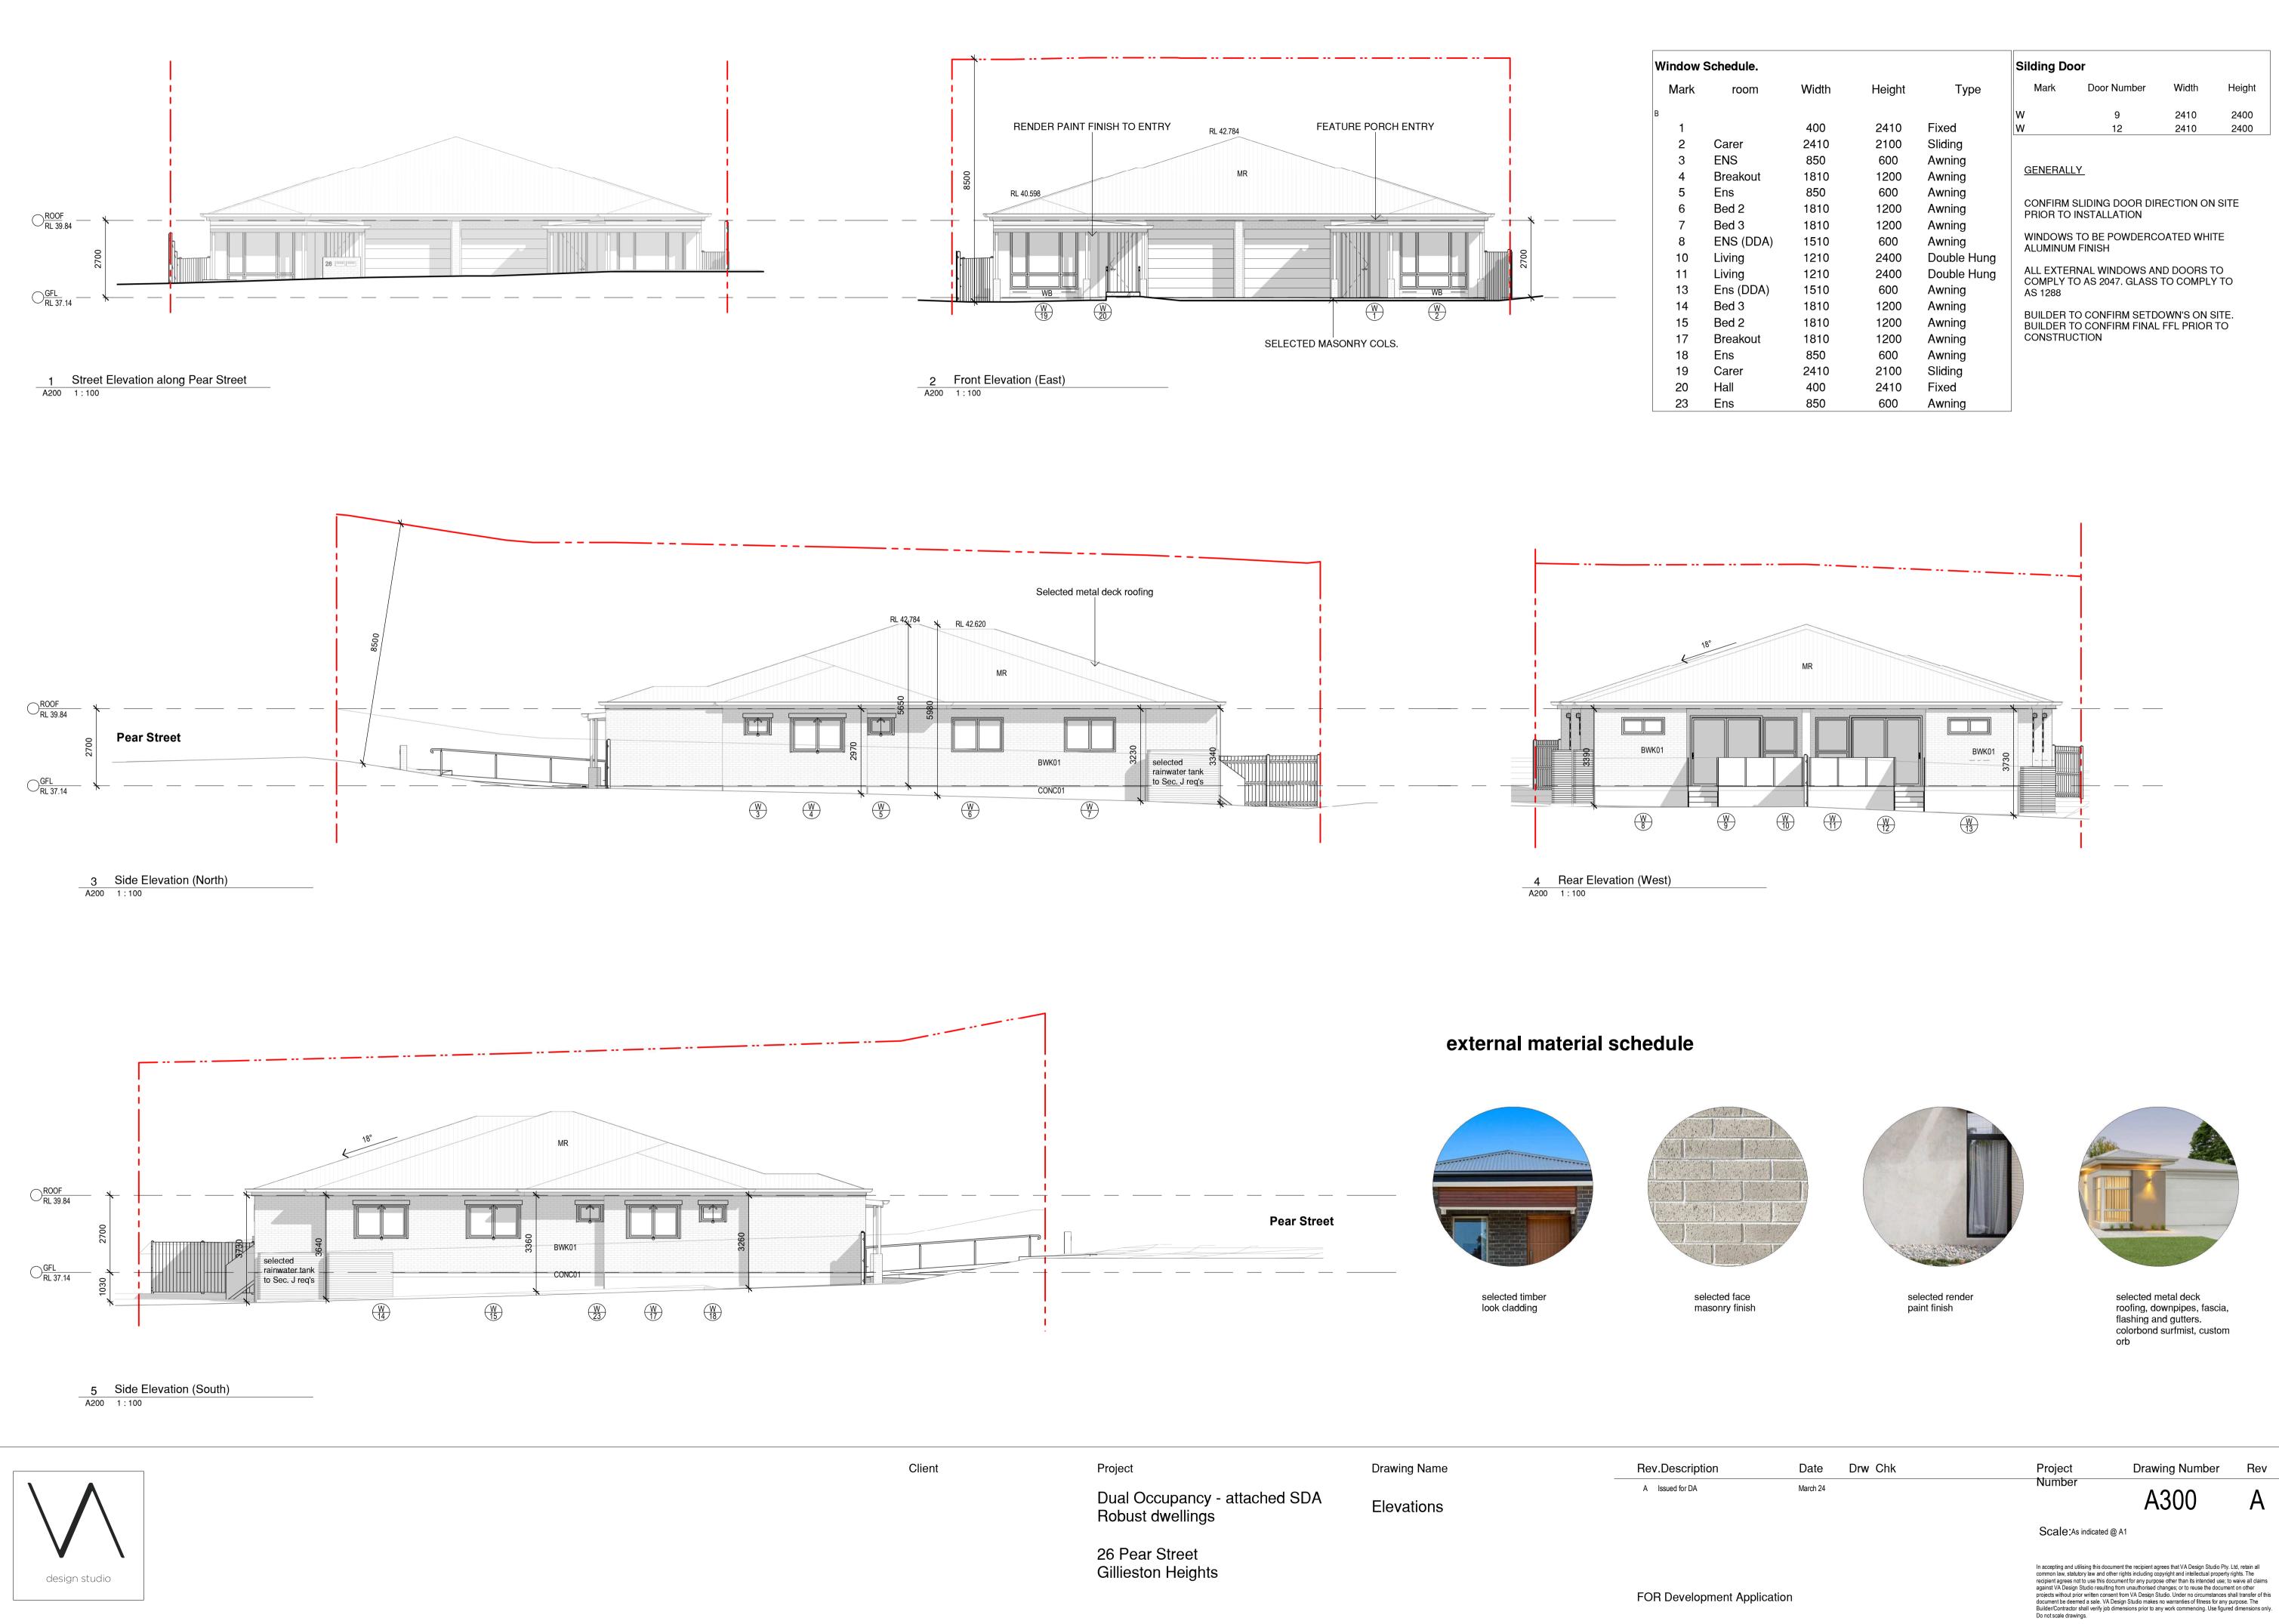

| edule.   |       |        |             | - |
|----------|-------|--------|-------------|---|
| room     | Width | Height | Туре        |   |
|          | 400   | 0410   | Fired       |   |
|          | 400   | 2410   | Fixed       |   |
| arer     | 2410  | 2100   | Sliding     |   |
| NS       | 850   | 600    | Awning      |   |
| reakout  | 1810  | 1200   | Awning      |   |
| าร       | 850   | 600    | Awning      |   |
| ed 2     | 1810  | 1200   | Awning      |   |
| ed 3     | 1810  | 1200   | Awning      |   |
| NS (DDA) | 1510  | 600    | Awning      |   |
| ving     | 1210  | 2400   | Double Hung |   |
| ving     | 1210  | 2400   | Double Hung |   |
| ns (DDA) | 1510  | 600    | Awning      |   |
| ed 3     | 1810  | 1200   | Awning      |   |
| ed 2     | 1810  | 1200   | Awning      |   |
| reakout  | 1810  | 1200   | Awning      |   |
| าร       | 850   | 600    | Awning      |   |
| arer     | 2410  | 2100   | Sliding     |   |
| all      | 400   | 2410   | Fixed       |   |
| าร       | 850   | 600    | Awning      |   |
|          |       |        |             |   |

| Silding Door |             |       |        |  |
|--------------|-------------|-------|--------|--|
| Mark         | Door Number | Width | Height |  |
| W            | 9           | 2410  | 2400   |  |
| W            | 12          | 2410  | 2400   |  |