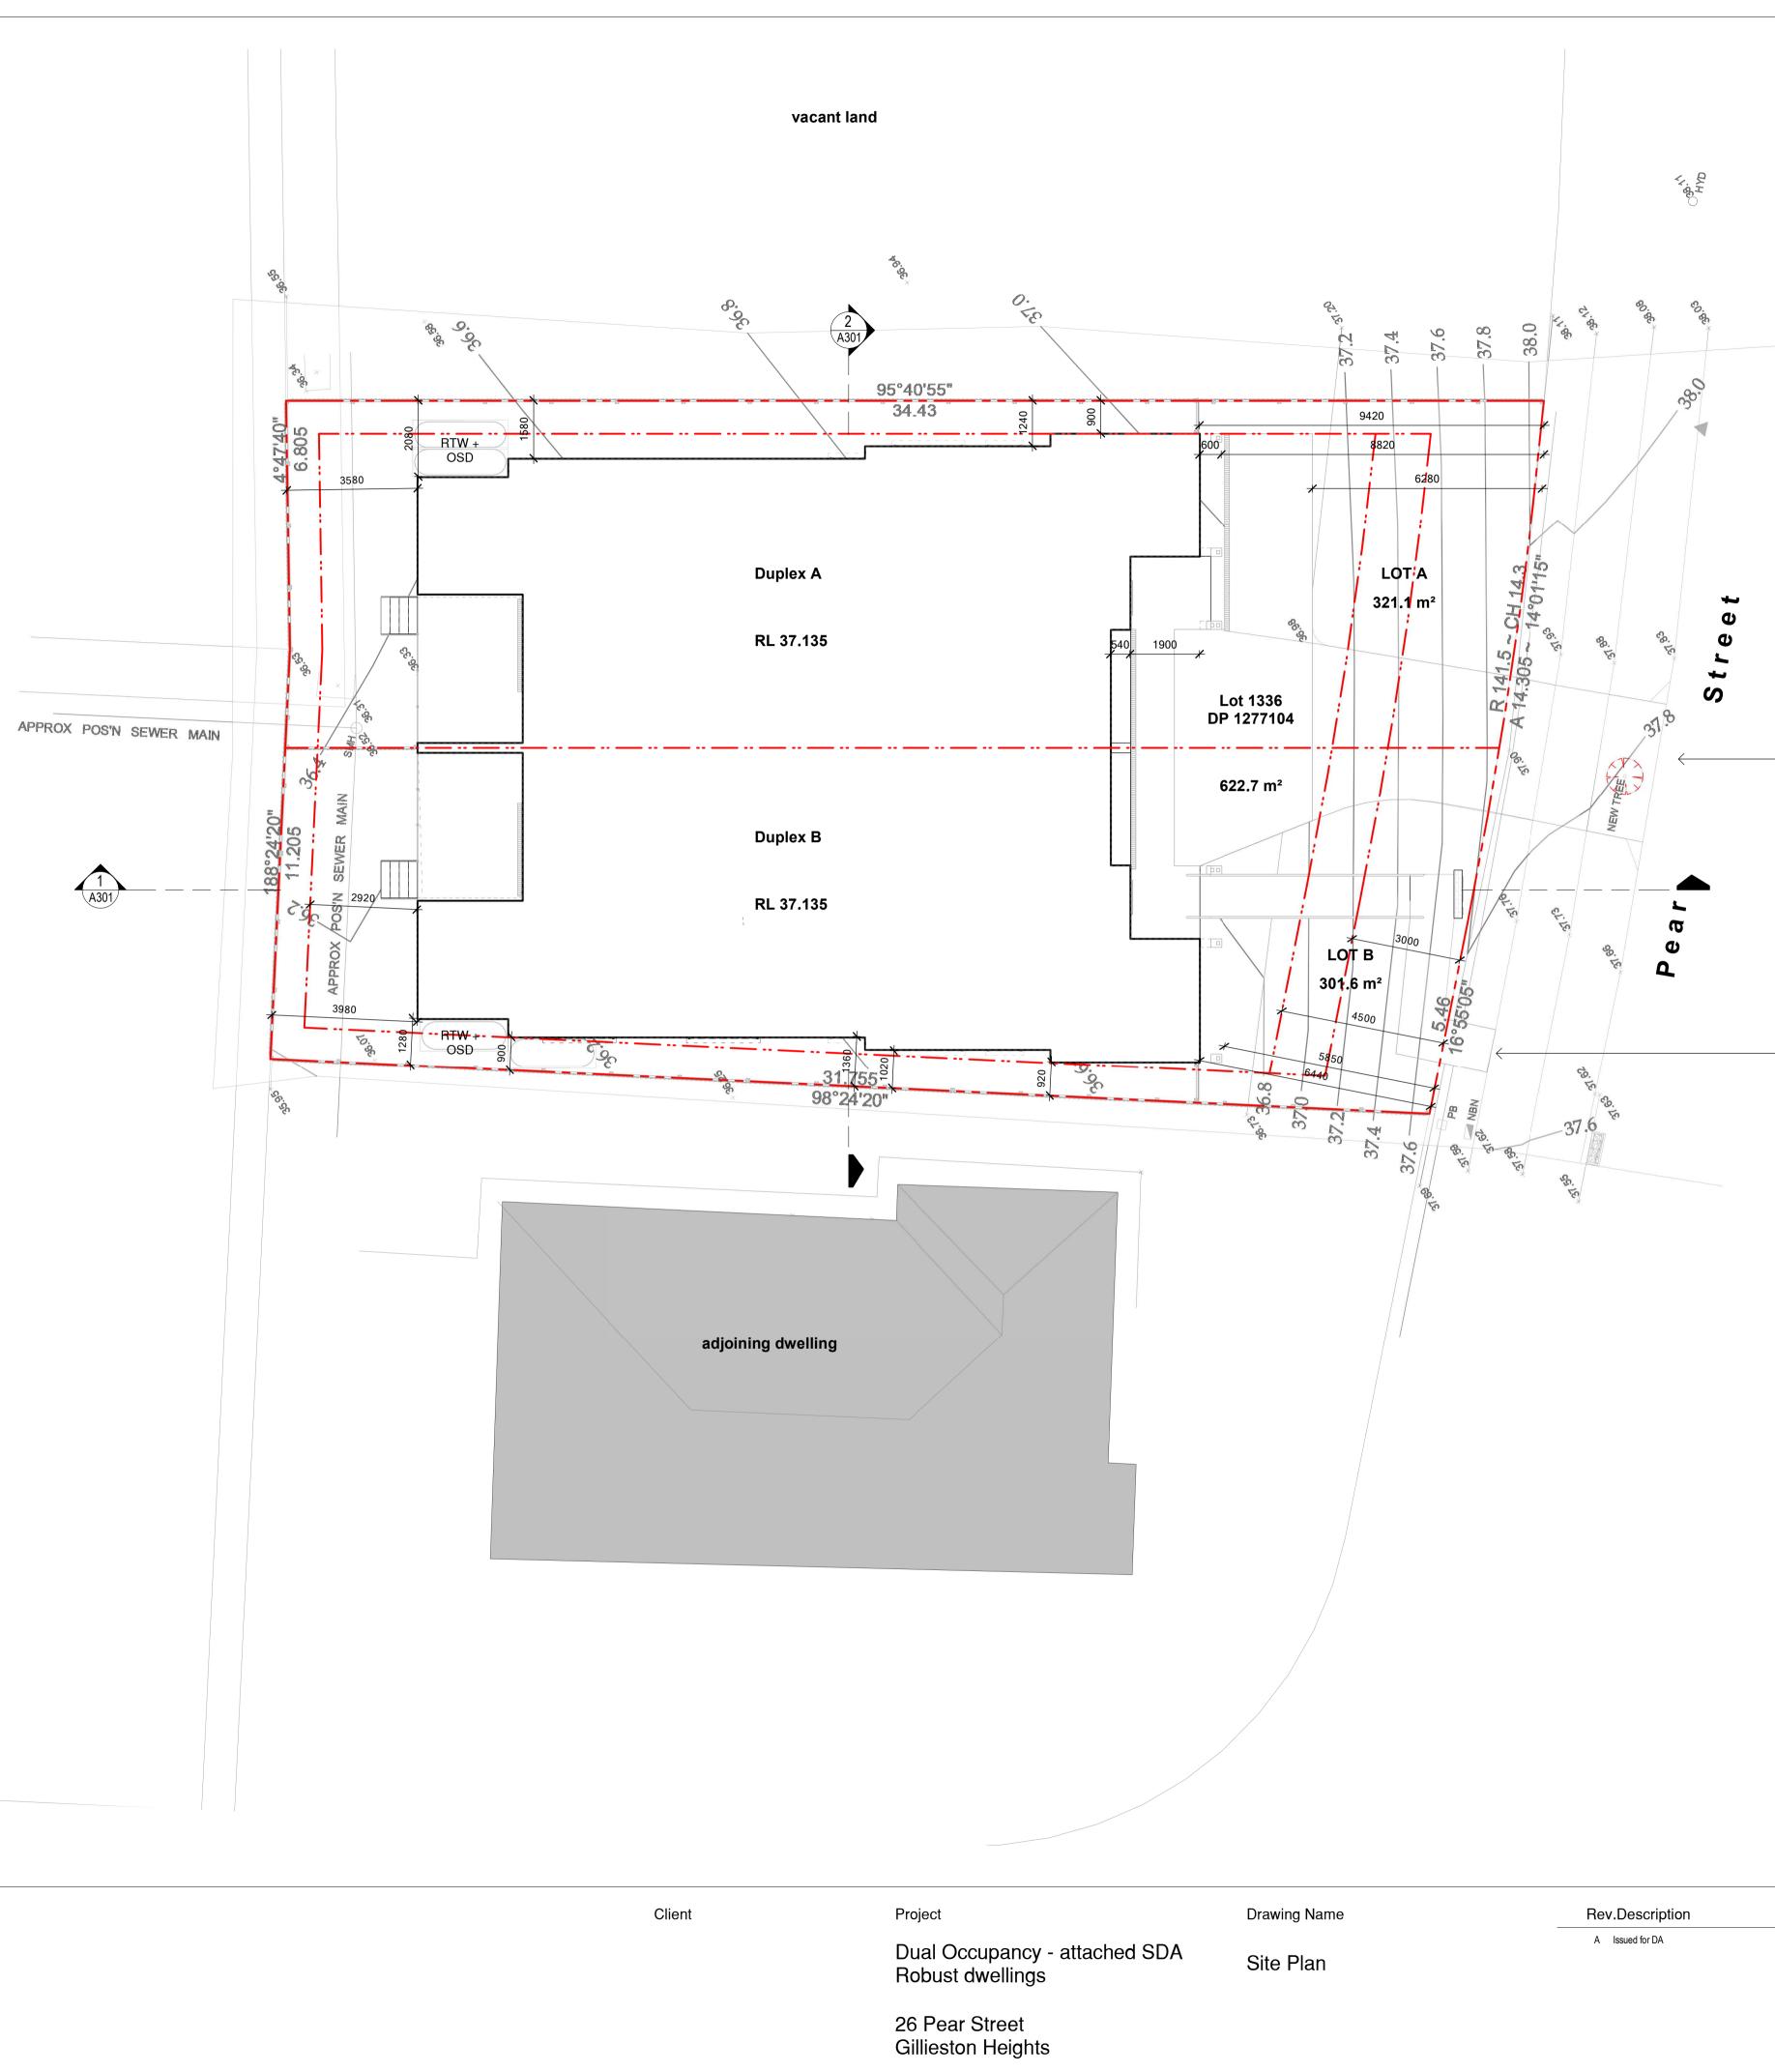

HE NCC, AUSTRALIAN STANDARDS AND RELEVANT LOCAL AUTHORITY

2.ALL TIMBER FRAMING TO BE CARRIED OUT TO THE REQUIREMENTS OF AUSTRALIAN STANDARDS (AS 1684) AS A MINIMUM

3. ALL REINFORCED CONCRETE, STEEL BEAMS INCLUDING SUPPORTS TO ENGINEER'S DETAILS

GENERALLY

- ALL WINDOWS, INSULATION REQUIREMENTS, LIGHTING TO COMPLY WITH AUSTRALIAN STANDARDS

- STRUCTURAL SLAB TO ENGINEERS DETAILS

- WATER / PLUMBING AND SERVICES TO BE CONFIRMED BY BUILDER ON SITE

- DOWNPIPES TO BE CONFIRMED WITH PLUMBER ON SITE

## Sect. J Compliance Requirements

Roof and Ceiling

Roof colour - solar absorption <0.475 R-Value = R3.0

Roof Lights Nill

Wall and Glazing - must not exceed a max total U-value of 7.00 and a max SHAG value of 0.81

MGA

External walls - R1.0

Floor Construction Ground floor slab - R1.71







 New driveway crossover to be constructed in accordance with Council's Civil standards

Remove extg. street tree and replant to Council's requirements

Connect path of travel to existing Council footpath, falls to suit. Make good existing footpath for connection

| Date          | Drw Chk | Project