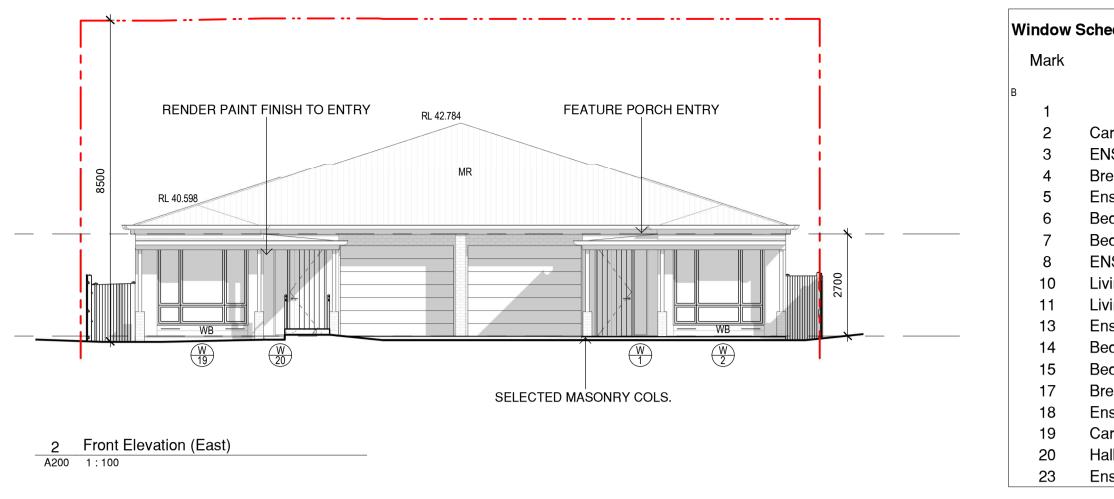

| edule.   |       |        |             | - |
|----------|-------|--------|-------------|---|
| room     | Width | Height | Туре        |   |
|          | 400   | 0410   | Fired       |   |
|          | 400   | 2410   | Fixed       |   |
| arer     | 2410  | 2100   | Sliding     |   |
| NS       | 850   | 600    | Awning      |   |
| reakout  | 1810  | 1200   | Awning      |   |
| าร       | 850   | 600    | Awning      |   |
| ed 2     | 1810  | 1200   | Awning      |   |
| ed 3     | 1810  | 1200   | Awning      |   |
| NS (DDA) | 1510  | 600    | Awning      |   |
| ving     | 1210  | 2400   | Double Hung |   |
| ving     | 1210  | 2400   | Double Hung |   |
| ns (DDA) | 1510  | 600    | Awning      |   |
| ed 3     | 1810  | 1200   | Awning      |   |
| ed 2     | 1810  | 1200   | Awning      |   |
| reakout  | 1810  | 1200   | Awning      |   |
| าร       | 850   | 600    | Awning      |   |
| arer     | 2410  | 2100   | Sliding     |   |
| all      | 400   | 2410   | Fixed       |   |
| าร       | 850   | 600    | Awning      |   |
|          |       |        |             |   |