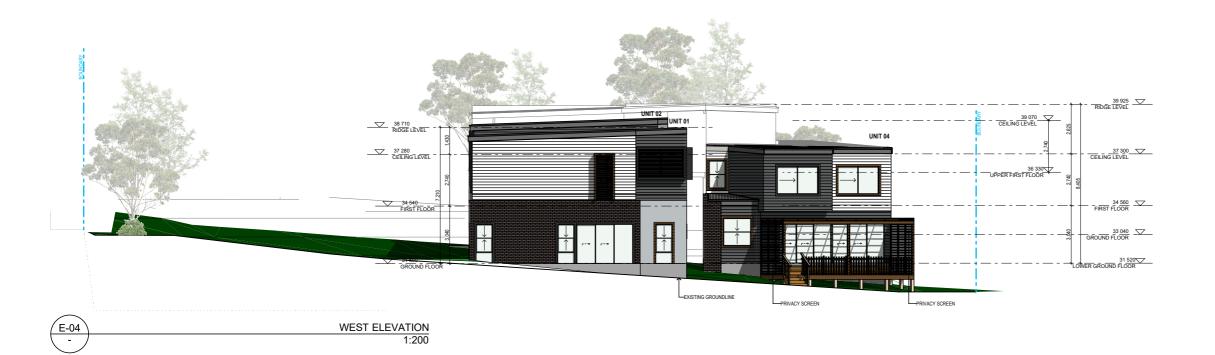

1:300 @ A3

QA CHECKED DRAWN ATa JG

Drawing Number DA035

Project Number

23104

ELEVATION NOTES

1. REFER TO EXTERNAL FINISHES FOR SELECTED MATERIALS AND COLOURS

2. REFER TO CONSULTING ENGINEERS DRAWINGS FOR STORMWATER DETAILS

3. FOR ROADWAY, DRIVEWAY AND RETAINING WALL DESIGN & LEVELS REFER TO CIVIL ENGINEERS DOCUMENTATION

4. DOWNPIPE POSITIONS ARE INDICATIVE ONLY, POSITION OF DOWNPIPES TO BE CONFIRMED BY BUILDER.

5. FOR LANDSCAPE DESIGN & FENCE LOCATIONS REFER TO LANDSCAPE DESIGNERS DOCUMENTATION

Zoran Lazic

1:200 @ A3 DRAWN

ATa

QA CHECKED

JG

Drawing Number DA300 Project Number 23104

ELEVATION NOTES

1. REFER TO EXTERNAL FINISHES FOR SELECTED MATERIALS AND COLOURS