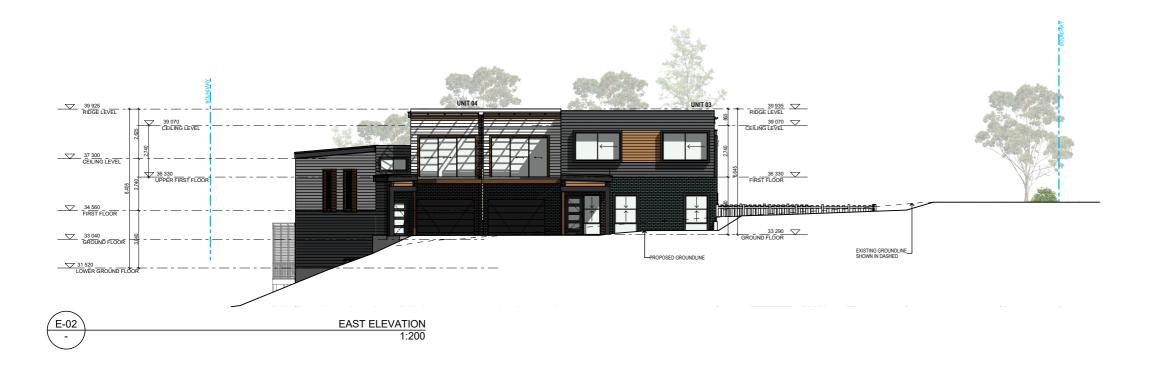

1:300 @ A3

QA CHECKED DRAWN ATa JG

Drawing Number DA035

Project Number

23104

ELEVATION NOTES

1. REFER TO EXTERNAL FINISHES FOR SELECTED MATERIALS AND COLOURS

2. REFER TO CONSULTING ENGINEERS DRAWINGS FOR STORMWATER DETAILS

3. FOR ROADWAY, DRIVEWAY AND RETAINING WALL DESIGN & LEVELS REFER TO CIVIL ENGINEERS DOCUMENTATION

4. DOWNPIPE POSITIONS ARE INDICATIVE ONLY, POSITION OF DOWNPIPES TO BE CONFIRMED BY BUILDER.

5. FOR LANDSCAPE DESIGN & FENCE LOCATIONS REFER TO LANDSCAPE DESIGNERS DOCUMENTATION

Description For Review 10/11/2023 P2 P3 P4 P5 A For Review 13/11/2023 For Review 31/01/2024 For Review 4/03/2024 For Review 6/03/2024 DEVELOPMENT APPLICATION 15/04/2024

Multiple Dwelling Housing ELEVATIONS 3 Gillette Close Rutherford