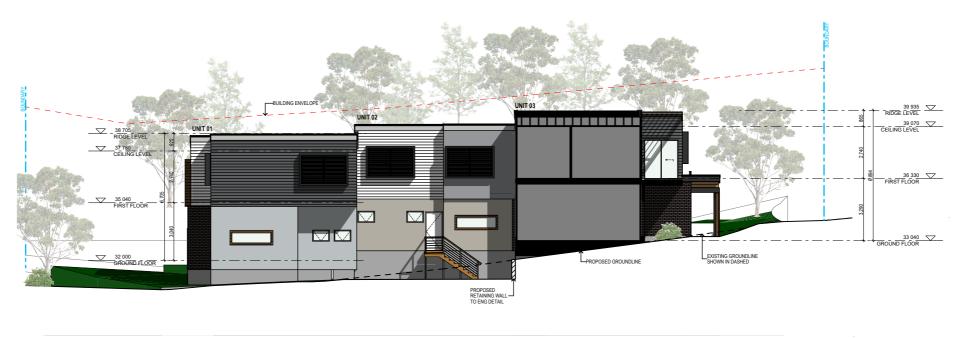

1:300 @ A3

QA CHECKED DRAWN ATa JG

Drawing Number DA035

Project Number

23104

ELEVATION NOTES

1. REFER TO EXTERNAL FINISHES FOR SELECTED MATERIALS AND COLOURS

2. REFER TO CONSULTING ENGINEERS DRAWINGS FOR STORMWATER DETAILS

3. FOR ROADWAY, DRIVEWAY AND RETAINING WALL DESIGN & LEVELS REFER TO CIVIL ENGINEERS DOCUMENTATION

4. DOWNPIPE POSITIONS ARE INDICATIVE ONLY, POSITION OF DOWNPIPES TO BE CONFIRMED BY BUILDER.

5. FOR LANDSCAPE DESIGN & FENCE LOCATIONS REFER TO LANDSCAPE DESIGNERS DOCUMENTATION

Description For Review DEVELOPMENT APPLICATION

20/03/2024 15/04/2024

3 Gillette Close

Rutherford

Multiple Dwelling Housing | ELEVATIONS

Zoran Lazic

1:200 @ A3 DRAWN

ATa