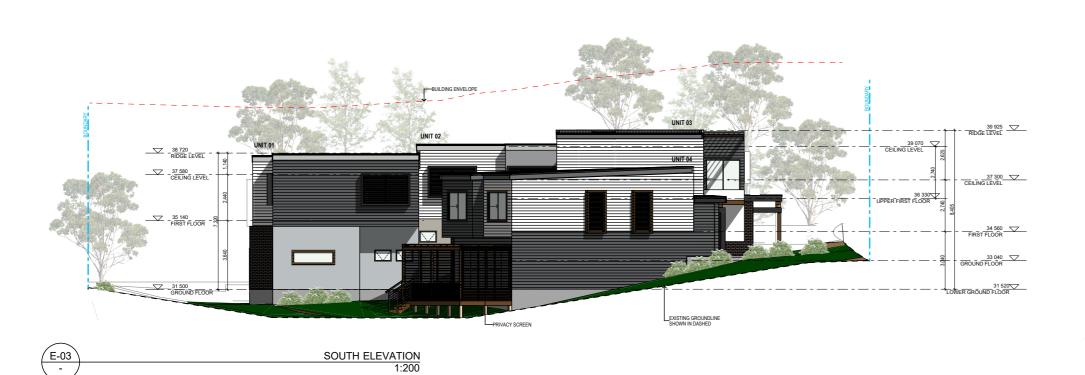

1:300 @ A3

QA CHECKED DRAWN ATa JG

Drawing Number DA035

Project Number

23104

ELEVATION NOTES

1. REFER TO EXTERNAL FINISHES FOR SELECTED MATERIALS AND COLOURS

2. REFER TO CONSULTING ENGINEERS DRAWINGS FOR STORMWATER DETAILS

3. FOR ROADWAY, DRIVEWAY AND RETAINING WALL DESIGN & LEVELS REFER TO CIVIL ENGINEERS DOCUMENTATION

4. DOWNPIPE POSITIONS ARE INDICATIVE ONLY, POSITION OF DOWNPIPES TO BE CONFIRMED BY BUILDER.

5. FOR LANDSCAPE DESIGN & FENCE LOCATIONS REFER TO LANDSCAPE DESIGNERS DOCUMENTATION

Description For Review 10/11/2023 P2 P3 P4 For Review 31/01/2024 For Review 4/03/2024 For Review 6/03/2024 DEVELOPMENT APPLICATION 15/04/2024

Multiple Dwelling Housing ELEVATIONS 3 Gillette Close Rutherford