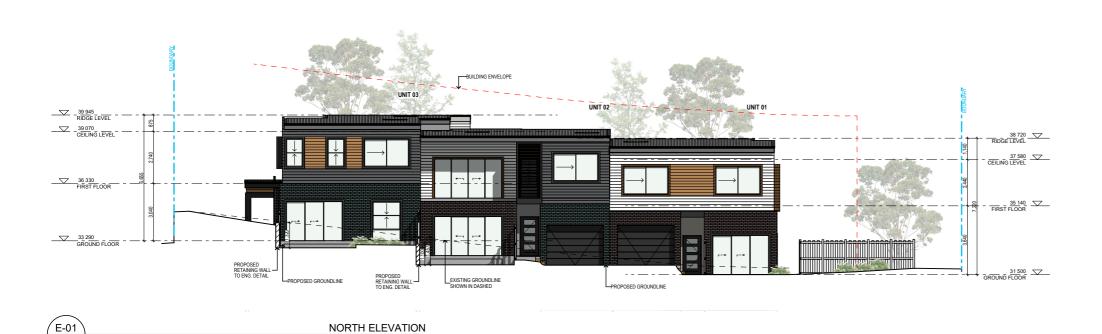

1:300 @ A3

QA CHECKED DRAWN ATa JG

Drawing Number DA035

Project Number

23104

ELEVATION NOTES

1. REFER TO EXTERNAL FINISHES FOR SELECTED MATERIALS AND COLOURS

2. REFER TO CONSULTING ENGINEERS DRAWINGS FOR STORMWATER DETAILS

3. FOR ROADWAY, DRIVEWAY AND RETAINING WALL DESIGN & LEVELS REFER TO CIVIL ENGINEERS DOCUMENTATION

4. DOWNPIPE POSITIONS ARE INDICATIVE ONLY, POSITION OF DOWNPIPES TO BE CONFIRMED BY BUILDER.

5. FOR LANDSCAPE DESIGN & FENCE LOCATIONS REFER TO LANDSCAPE DESIGNERS DOCUMENTATION

Description For Review 10/11/2023 P2 P3 P4 P5 A For Review 13/11/2023 For Review 31/01/2024 For Review 4/03/2024 For Review 6/03/2024 DEVELOPMENT APPLICATION 15/04/2024

Multiple Dwelling Housing ELEVATIONS 3 Gillette Close Rutherford