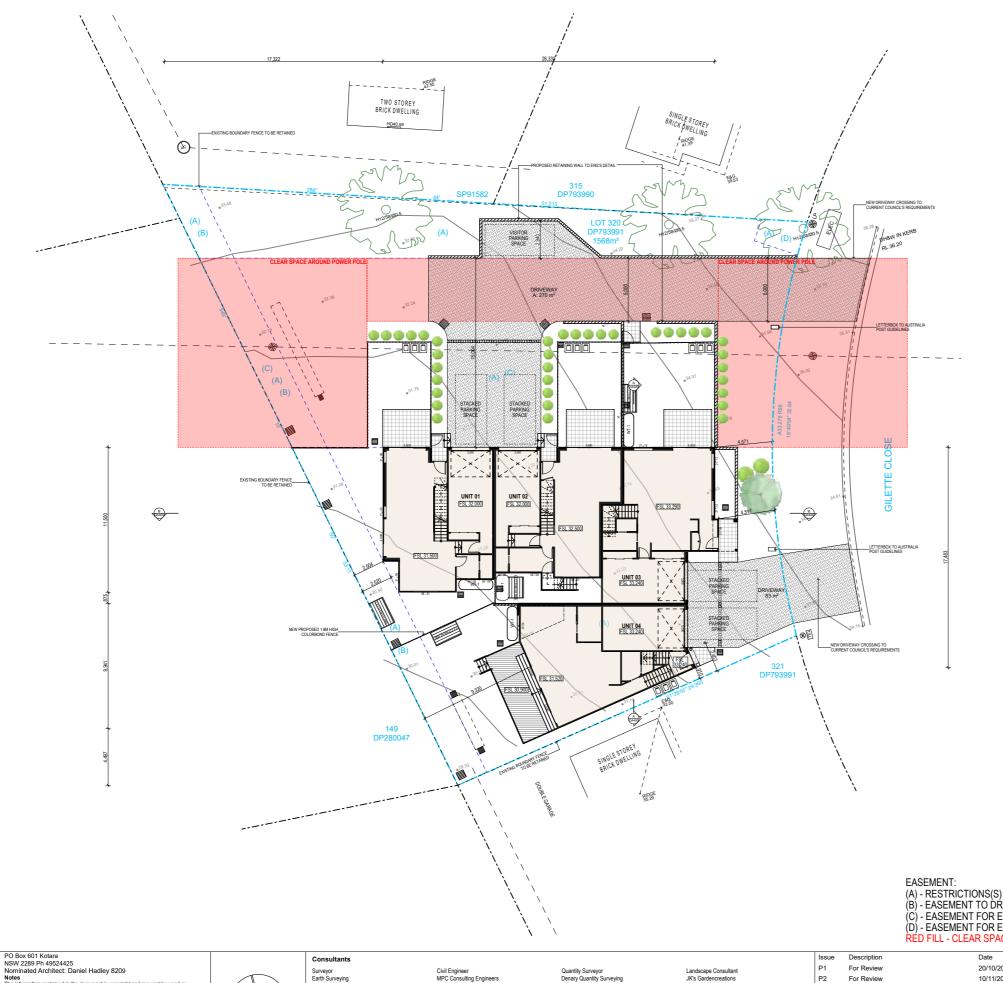

## SITE NOTES

1. GFA (GROSS FLOOR AREA) AS DEFINED BY THE LOCAL COUNCIL

2. PLEASE REFER TO CONSULTING ENGINEERS DRAWINGS FOR STORMWATER

3. FOR ROADWAY, DRIVEWAY AND RETAINING WALL DESIGN & LEVELS REFER TO CIVIL ENGINEERS DOCUMENTATION

4. DOWNPIPE POSITIONS ARE INDICATIVE ONLY, POSITION OF DOWNPIPES TO BE CONFIRMED BY HYDRAULIC ENGINEER OR BUILDER.

5. FOR LANDSCAPE DESIGN & FENCE LOCATIONS REFER TO LANDSCAPE DESIGNERS DOCUMENTATION

(A) - RESTRICTIONS(S) ON THE USE OF LAND

(B) - EASEMENT TO DRAIN WATER 2.3M WIDE

(C) - EASEMENT FOR ELECTIRCITY AND OTHER PURPOSES 15M WIDE AND VARIABLE (D) - EASEMENT FOR ELECTRICITY SUBSTATION AND UNDERGROUND CABLES 3.5M WIDE

FOR AUTHORITY APPROVAL ONLY NOT FOR CONSTRUCTION

Landscape Consultant JK's Gardencreations p: 0412582966 e: gardenflora704@gmail.com

10/11/2023 P3 P4 For Review 31/01/2024 For Review 28/02/2024 6/03/2024 DEVELOPMENT APPLICATION

Multiple Dwelling Housing | SITE PLAN 3 Gillette Close Rutherford