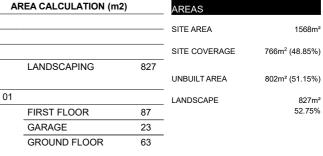

AREA CALCULATION (m2) LANDSCAPING 827 UNIT 01 FIRST FLOOR 87 GARAGE 23 GROUND FLOOR 63 UNIT 02 FIRST FLOOR 79 GARAGE 23 **GROUND FLOOR** 64 UNIT 03 FIRST FLOOR 85 GARAGE 23 **GROUND FLOOR** 65 UNIT 04 FIRST FLOOR 80 GARAGE 23 **GROUND FLOOR** 69