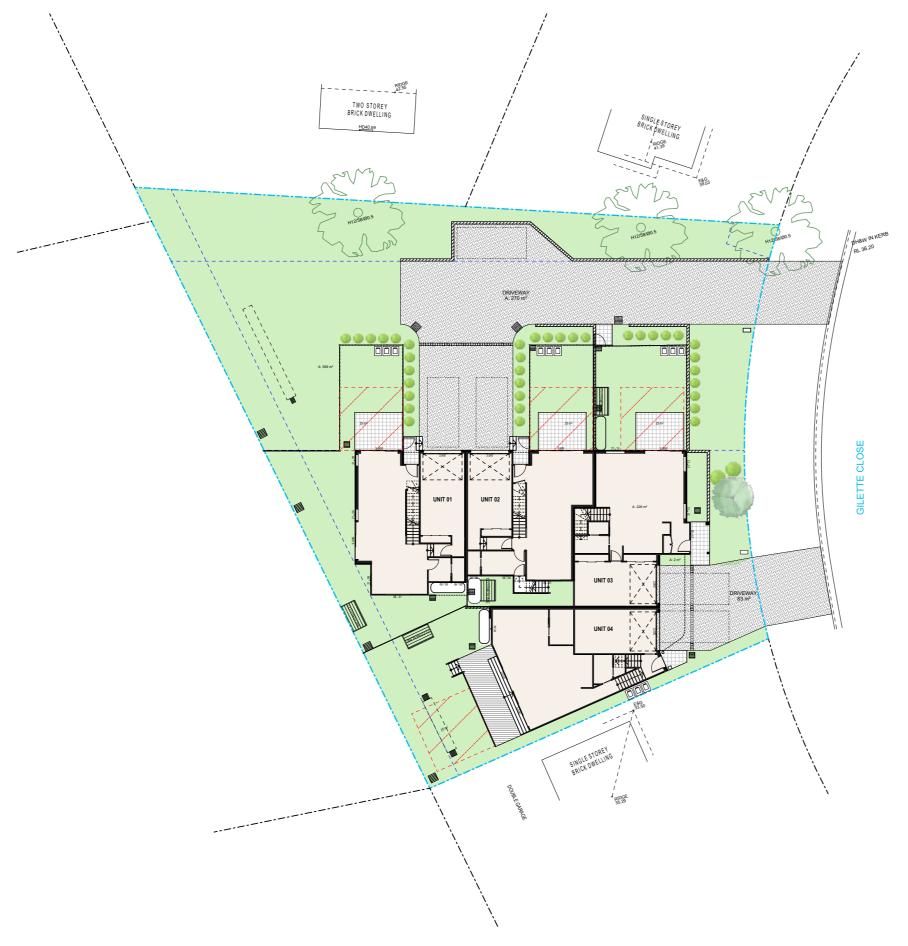

PROPOSED BUILDING FOOTPRINT

EXISTING BUILDING FOOTPRINT

CALCULATED LANDSCAPED AREAS

DEEP SOIL AREAS

PRIVATE OPEN SPACE

INDICATIVE PLANTING

## SITE COVERAGE NOTES

1. PLEASE REFER TO CONSULTING ENGINEERS DRAWINGS FOR STORMWATER DETAILS

2. FOR ROADWAY, DRIVEWAY AND RETAINING WALL DESIGN & LEVELS REFER TO CIVIL ENGINEERS DOCUMENTATION

3. FOR LANDSCAPE DESIGN & FENCE LOCATIONS REFER TO LANDSCAPE DESIGNERS DOCUMENTATION

P2 P3 P4 P5 A

Description For Review 10/11/2023 For Review 31/01/2024 For Review 28/02/2024 6/03/2024 For Review DEVELOPMENT APPLICATION

3 Gillette Close

Rutherford Zoran Lazic

Multiple Dwelling Housing SITE COVERAGE PLAN