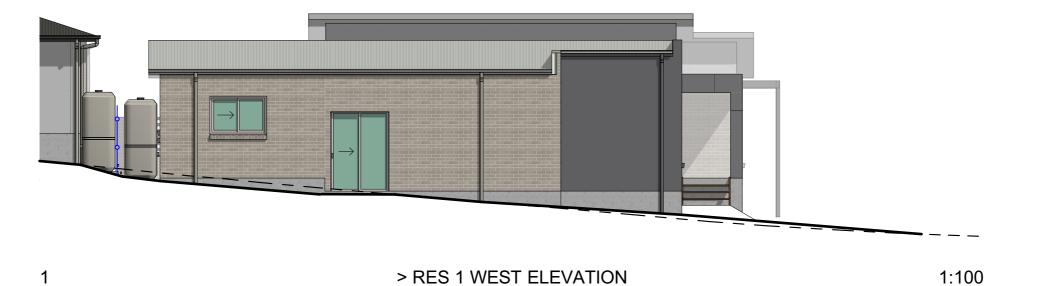

PH: [02] 4934 4919 E: admin@advantagensw.com 0 1 2 3 - 1:100 - UNLESS NOTED OTHERWISE ACCREDITED **BUILDING DESIGNER** > Date Published > 28/05/2024 > Page Size

THE BUILDER SHALL CHECK AND VERIFY ALL DIMENSIONS BEFORE ORDERING OR CONSTRUCTION STARTS AND VERIFY ALL ERRORS AND OMISSIONS WITH THE DESIGNER.

# > FIVE RIVERS

> Development
> MULTI DWELLING
> 2 CHISWICK WAY, THORNTON
> LOT 139, DP 1284569

## > DEVELOPMENT APPLICATION

> TB/SN > 5053 > DA2

> RES 1 NORTH ELEVATION 1:100 2