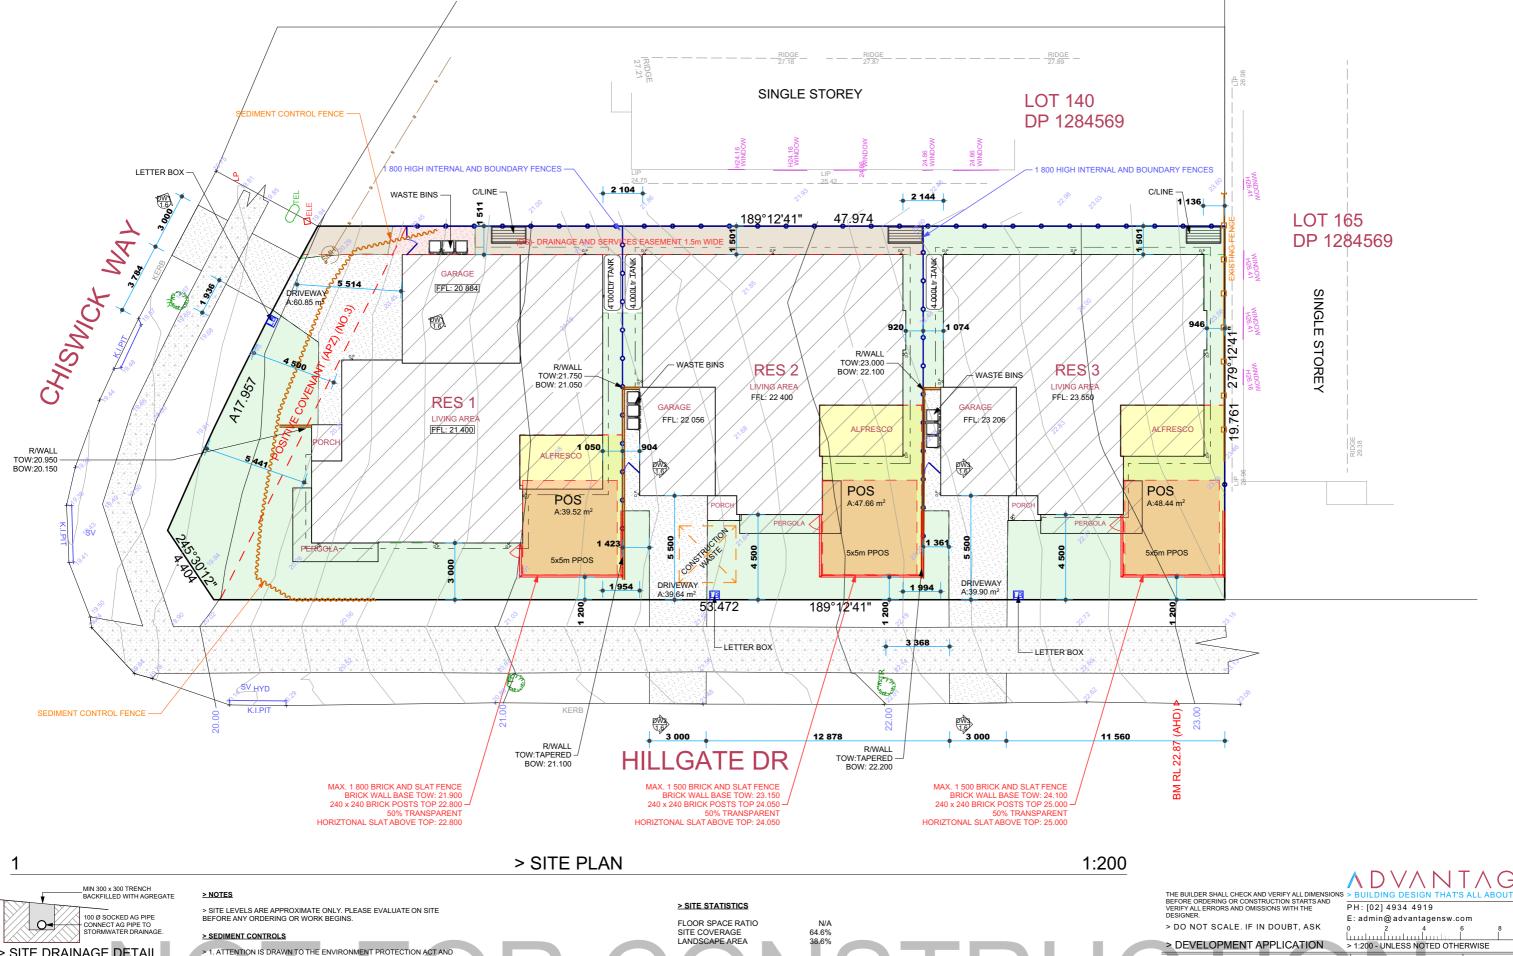

> DEVELOPMENT APPLICATION

> Client > FIVE RIVERS

> Development > MULTI DWELLING > 2 CHISWICK WAY, THORNTON > LOT 139, DP 1284569

> TB/SN > TB/SN > DA2 > 5053 > 1.3

A C C R E D I T E D BUILDING DESIGNER > 28/05/2024 **A**3

> 1. ATTENTION IS DRAWN TO THE ENVIRONMENT PROTECTION ACT AND THE REQUIREMENTS FOR THE PROTECTION FROM DISCHARGE OF ANY POLLUTION FROM THE SITE.

> 2. ALL SEDIMENT CONTROL STRUCTURES SHALL BE INSPECTED AND

> 3. ALL SEDIMENT RETAINING STRUCTURES SHALL BE CLEARED UPON REACHING A MAXIMUM OF 75% CAPACITY. REMOVED SEDIMENT SHALL BE SPREAD WITHIN DISTRIBUTION AREAS ON THE SITE.

> 4. IMMEDIATELY FOLLOWING THE COMPLETION OF WORKS ALL EXPOSED AREAS SHALL BE STABILISED BY TURFING OR MULCHING (BY OWNER). SEDIMENT CONTROL SHALL BE MAINTAINED UNTIL GROUND COVER IS

> NO SUBTERRANEAN INVESTIGATIONS HAVE BEEN UNERTAKEN. IT IS THE CONTRACTORS RESPONSIBILTY TO CONTACT DIAL BEFORE YOU DIG ON PHONE No. 1100 or www.1100.com.au PRIOR TO ANY EXCAVATION OR EARTHWORKS

AREAS SITE AREA 1 039.33 SITE COVERAGE 671.45 UNBUILT 400.47 135.62 POS DRIVEWAY 140.39

#### > GENERAL NOTES

- > 1. THIS DRAWING IS TO BE READ IN CONJUNCTION WITH SPECIFICATIONS AND ENGINEERS DRAWINGS.
- > 2. ALL DIMENSIONS AND LEVELS TO BE CHECKED AND VERIFIED BY THE BUILDER.
- > 3. ALL WORKMANSHIP AND MATERIALS TO BE IN ACCORDANCE WITH RELEVANT AUSTRALIAN STANDARDS, CODES AND LOCAL AUTHORITIES.
- > 4. ALL DIMENSIONS ARE IN MILLIMETRES UNLESS OTHERWISE NOTED.
- > 5. ALL MATERIALS TO BE INSTALLED TO MANUFACTURERS SPECIFICATIONS.
- > 6. SITE LEVELS ARE APPROXIMATE ONLY. PLEASE EVALUATE ON SITE BEFORE ANY ORDERING OR WORK BEGINS.

> 7. CJ BRICKWORK CONTROL JOINT.

### > WINDOW NOTES

WINDOWS LABELLED (FS) ARE TO COMPLY WITH PART 11.3.7 AND 11.3.8 OF THE HOUSING PROVISIONS STANDARD 2022

WINDOWS LABELLED OBS - OBSCURED GLASS

### > EXTERNAL FINISHES

- > CLADDING: BRICK VENEER / LIGHTWEIGHT

- > CLADDING: BRICK VENEER / LIGH > WINDOWS: ALUMINIUM > HINGED DOORS: AS SELECTED > ROOF CLADDING: CUSTOM ORB > RIDGES AND HIPS: COLORBOND > GUTTERS: COLORBOND > DOWN PIPES: PVC