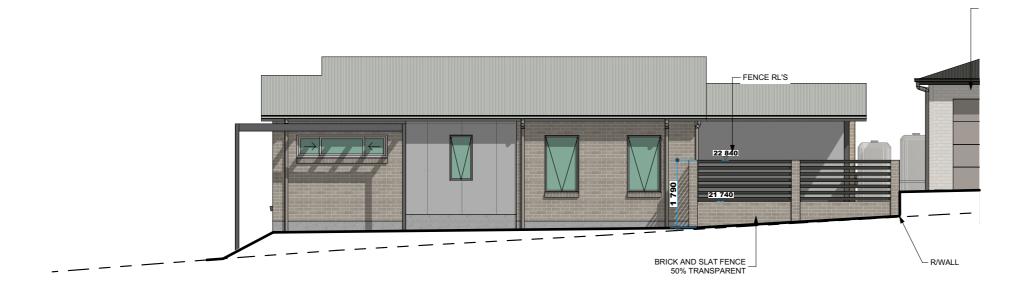

## > DEVELOPMENT APPLICATION

> TB/SN > 5053 > DA2

> RES 1 NORTH ELEVATION 1:100 2

#### > GENERAL NOTES

- > 1. THIS DRAWING IS TO BE READ IN CONJUNCTION WITH SPECIFICATIONS AND ENGINEERS DRAWINGS.
- > 2. ALL DIMENSIONS AND LEVELS TO BE CHECKED AND VERIFIED BY THE BUILDER.
- > 3. ALL WORKMANSHIP AND MATERIALS TO BE IN ACCORDANCE WITH RELEVANT AUSTRALIAN STANDARDS, CODES AND LOCAL AUTHORITIES.
- > 4. ALL DIMENSIONS ARE IN MILLIMETRES UNLESS OTHERWISE NOTED.
- > 5. ALL MATERIALS TO BE INSTALLED TO MANUFACTURERS SPECIFICATIONS.
- > 6. SITE LEVELS ARE APPROXIMATE ONLY. PLEASE EVALUATE ON SITE BEFORE ANY ORDERING OR WORK BEGINS.

> 7. CJ BRICKWORK CONTROL JOINT.

#### > WINDOW NOTES

WINDOWS LABELLED (FS) ARE TO COMPLY WITH PART 11.3.7 AND 11.3.8 OF THE HOUSING PROVISIONS STANDARD 2022

WINDOWS LABELLED OBS - OBSCURED GLASS

#### > EXTERNAL FINISHES

- > CLADDING: BRICK VENEER / LIGHTWEIGHT
  > WINDOWS: ALUMINIUM
  > HINGED DOORS: AS SELECTED
  > ROOF CLADDING: CUSTOM ORB
  > RIDGES AND HIPS: COLORBOND
  > GUTTERS: COLORBOND
  > DOWN PIPES: PVC