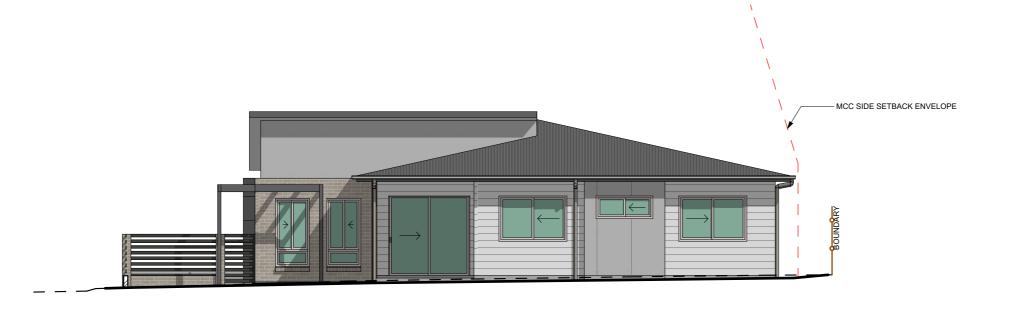

> FIVE RIVERS > Development > MULTI DWELLING > 2 CHISWICK WAY, THORNTON > LOT 139, DP 1284569

> TB/SN > TB/SN > 5053 > DA2 > 1.5

> 28/05/2024 **A**3

> RES 1 SOUTH ELEVATION 1:100

> RES 1 EAST ELEVATION 1:100