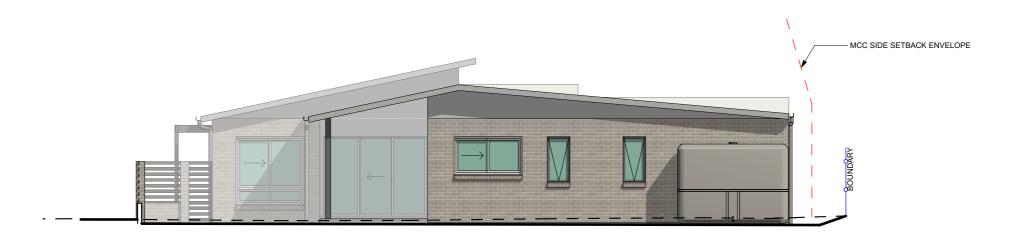

> FIVE RIVERS > Development > MULTI DWELLING > 2 CHISWICK WAY, THORNTON > LOT 139, DP 1284569

> TB/SN > TB/SN > 5053 > DA2 > 1.5

> 28/05/2024 **A**3

> RES 1 SOUTH ELEVATION 1:100

> RES 1 EAST ELEVATION 1:100

#### > GENERAL NOTES

- > 1. THIS DRAWING IS TO BE READ IN CONJUNCTION WITH SPECIFICATIONS AND ENGINEERS DRAWINGS.
- > 2. ALL DIMENSIONS AND LEVELS TO BE CHECKED AND VERIFIED BY THE BUILDER.
- > 3. ALL WORKMANSHIP AND MATERIALS TO BE IN ACCORDANCE WITH RELEVANT AUSTRALIAN STANDARDS, CODES AND LOCAL AUTHORITIES.
- > 4. ALL DIMENSIONS ARE IN MILLIMETRES UNLESS OTHERWISE NOTED.
- > 5. ALL MATERIALS TO BE INSTALLED TO MANUFACTURERS SPECIFICATIONS.
- > 6. SITE LEVELS ARE APPROXIMATE ONLY. PLEASE EVALUATE ON SITE BEFORE ANY ORDERING OR WORK BEGINS.

> 7. CJ BRICKWORK CONTROL JOINT.

### > WINDOW NOTES

WINDOWS LABELLED (FS) ARE TO COMPLY WITH PART 11.3.7 AND 11.3.8 OF THE HOUSING PROVISIONS STANDARD 2022

WINDOWS LABELLED OBS - OBSCURED GLASS

### > EXTERNAL FINISHES

- > CLADDING: BRICK VENEER / LIGHTWEIGHT

- > CLADDING: BRICK VENEER / LIGH > WINDOWS: ALUMINIUM > HINGED DOORS: AS SELECTED > ROOF CLADDING: CUSTOM ORB > RIDGES AND HIPS: COLORBOND > GUTTERS: COLORBOND > DOWN PIPES: PVC