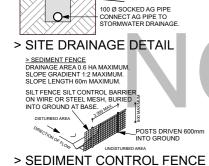

> 1. ATTENTION IS DRAWN TO THE ENVIRONMENT PROTECTION ACT AND THE REQUIREMENTS FOR THE PROTECTION FROM DISCHARGE OF ANY POLLUTION FROM THE SITE.

> 2. ALL SEDIMENT CONTROL STRUCTURES SHALL BE INSPECTED AND

> 3. ALL SEDIMENT RETAINING STRUCTURES SHALL BE CLEARED UPON REACHING A MAXIMUM OF 75% CAPACITY. REMOVED SEDIMENT SHALL BE SPREAD WITHIN DISTRIBUTION AREAS ON THE SITE.

> 4. IMMEDIATELY FOLLOWING THE COMPLETION OF WORKS ALL EXPOSED AREAS SHALL BE STABILISED BY TURFING OR MULCHING (BY OWNER). SEDIMENT CONTROL SHALL BE MAINTAINED UNTIL GROUND COVER IS