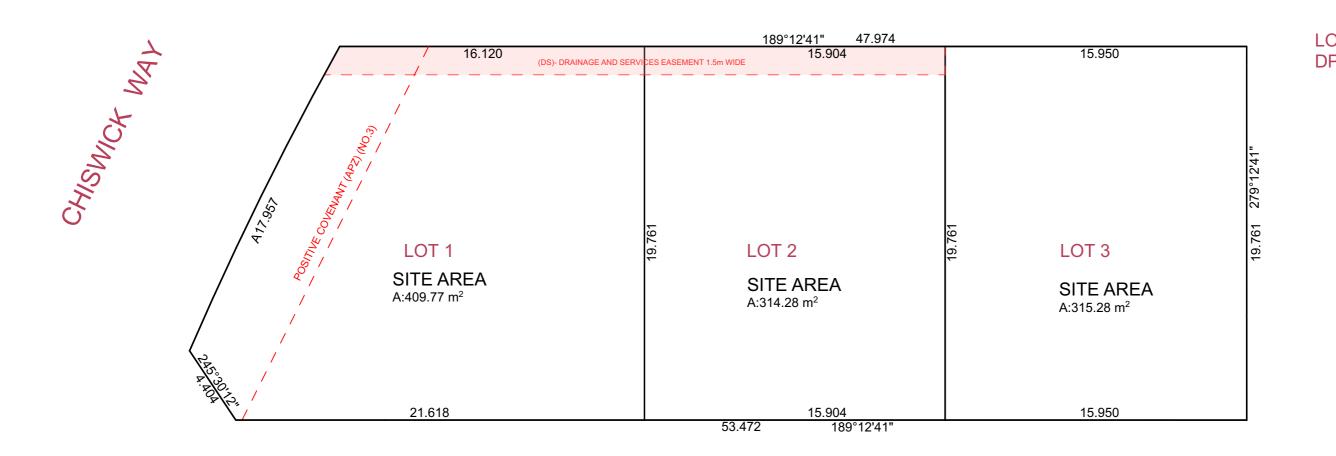

# HILLGATE DR

> DRAFT TORRENS TITLE SUBDIVISION PLAN

1:200

> NOTE > SITE LEVELS ARE APPROXIMATE ONLY, PLEASE EVALUATEON SITE BEFORE ANY ORDERING OR WORK BEGINS. YOU DIG

OT FOR CONSTRU

PH: [02] 4934 4919 E: admin@advantagensw.com