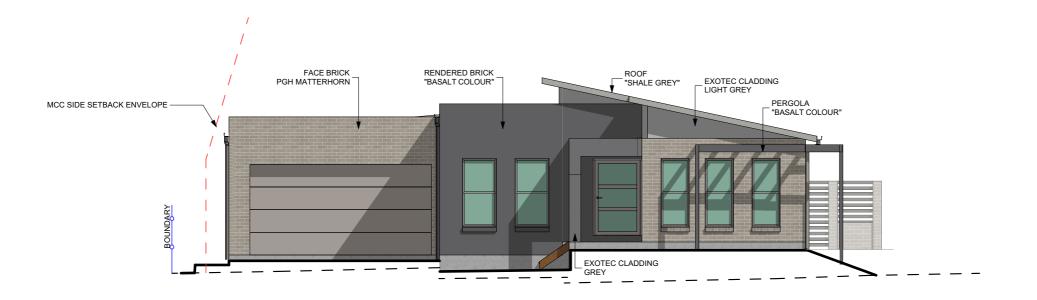

> FIVE RIVERS > Development > MULTI DWELLING > 2 CHISWICK WAY, THORNTON > LOT 139, DP 1284569

> TB/SN > TB/SN > 5053 > DA2 > 1.5

> 28/05/2024 **A**3

> RES 1 SOUTH ELEVATION 1:100

> RES 1 EAST ELEVATION 1:100

#### > GENERAL NOTES

- > 1. THIS DRAWING IS TO BE READ IN CONJUNCTION WITH SPECIFICATIONS AND ENGINEERS DRAWINGS.
- > 2. ALL DIMENSIONS AND LEVELS TO BE CHECKED AND VERIFIED BY THE BUILDER.
- > 3. ALL WORKMANSHIP AND MATERIALS TO BE IN ACCORDANCE WITH RELEVANT AUSTRALIAN STANDARDS, CODES AND LOCAL AUTHORITIES.
- > 4. ALL DIMENSIONS ARE IN MILLIMETRES UNLESS OTHERWISE NOTED.
- > 5. ALL MATERIALS TO BE INSTALLED TO MANUFACTURERS SPECIFICATIONS.
- > 6. SITE LEVELS ARE APPROXIMATE ONLY. PLEASE EVALUATE ON SITE BEFORE ANY ORDERING OR WORK BEGINS.

> 7. CJ BRICKWORK CONTROL JOINT.

### > WINDOW NOTES

WINDOWS LABELLED (FS) ARE TO COMPLY WITH PART 11.3.7 AND 11.3.8 OF THE HOUSING PROVISIONS STANDARD 2022

WINDOWS LABELLED OBS - OBSCURED GLASS

### > EXTERNAL FINISHES

- > CLADDING: BRICK VENEER / LIGHTWEIGHT

- > CLADDING: BRICK VENEER / LIGH > WINDOWS: ALUMINIUM > HINGED DOORS: AS SELECTED > ROOF CLADDING: CUSTOM ORB > RIDGES AND HIPS: COLORBOND > GUTTERS: COLORBOND > DOWN PIPES: PVC