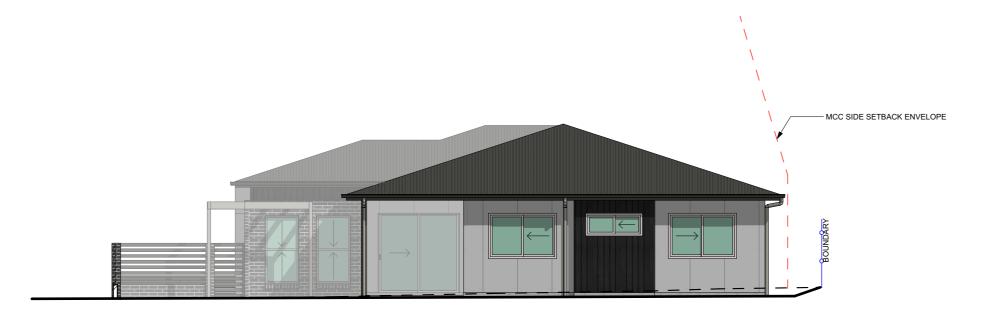

# > FIVE RIVERS

> Development
> MULTI DWELLING
> 2 CHISWICK WAY, THORNTON
> LOT 139, DP 1284569

> DEVELOPMENT APPLICATION

> TB/SN > 5053 > DA2 > 1.17

> RES 2 NORTH ELEVATION 1:100

> RES 2 SOUTH ELEVATION 1:100