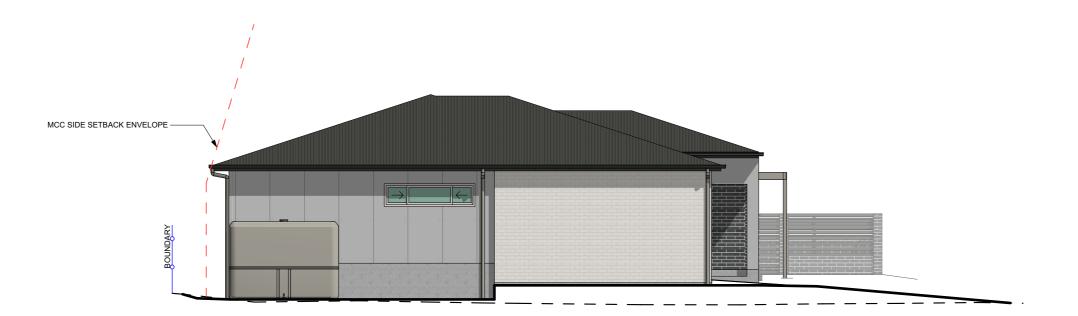

022

WINDOWS LABELLED OBS - OBSCURED GLASS

#### > EXTERNAL FINISHES

- > CLADDING: BRICK VENEER / LIGHTWEIGHT

> CLADDING: BRICK VENEER / LIGH > WINDOWS: ALUMINIUM > HINGED DOORS: AS SELECTED > ROOF CLADDING: CUSTOM ORB > RIDGES AND HIPS: COLORBOND > GUTTERS: COLORBOND > DOWN PIPES: PVC

1:100

**NDVANT** A G E PH: [02] 4934 4919 E: admin@advantagensw.com > 1:100 - UNLESS NOTED OTHERWISE ACCREDITED **BUILDING DESIGNER** > Date Published > 28/05/2024 > Page Size

THE BUILDER SHALL CHECK AND VERIFY ALL DIMENSIONS BEFORE ORDERING OR CONSTRUCTION STARTS AND VERIFY ALL ERRORS AND OMISSIONS WITH THE DESIGNER.

# > FIVE RIVERS

> Development
> MULTI DWELLING
> 2 CHISWICK WAY, THORNTON
> LOT 139, DP 1284569

> DEVELOPMENT APPLICATION

> TB/SN > 5053 > DA2 > 1.17



> RES 2 NORTH ELEVATION 1:100



> RES 2 SOUTH ELEVATION 1:100

#### > GENERAL NOTES

- > 1. THIS DRAWING IS TO BE READ IN CONJUNCTION WITH SPECIFICATIONS AND ENGINEERS DRAWINGS.
- > 2. ALL DIMENSIONS AND LEVELS TO BE CHECKED AND VERIFIED BY THE BUILDER.
- > 3. ALL WORKMANSHIP AND MATERIALS TO BE IN ACCORDANCE WITH RELEVANT AUSTRALIAN STANDARDS, CODES AND LOCAL AUTHORITIES.
- > 4. ALL DIMENSIONS ARE IN MILLIMETRES UNLESS OTHERWISE NOTED.
- > 5. ALL MATERIALS TO BE INSTALLED TO MANUFACTURERS SPECIFICATIONS.
- > 6. SITE LEVELS ARE APPROXIMATE ONLY. PLEASE EVALUATE ON SITE BEFORE ANY ORDERING OR WORK BEGINS.

> 7. CJ BRICKWORK CONTROL JOINT.

### > WINDOW NOTES

WINDOWS LABELLED (FS) ARE TO COMPLY WITH PART 11.3.7 AND 11.3.8 OF THE HOUSING PROVISIONS STANDARD 2022

WINDOWS LABELLED OBS - OBSCURED GLASS

#### > EXTERNAL FIN