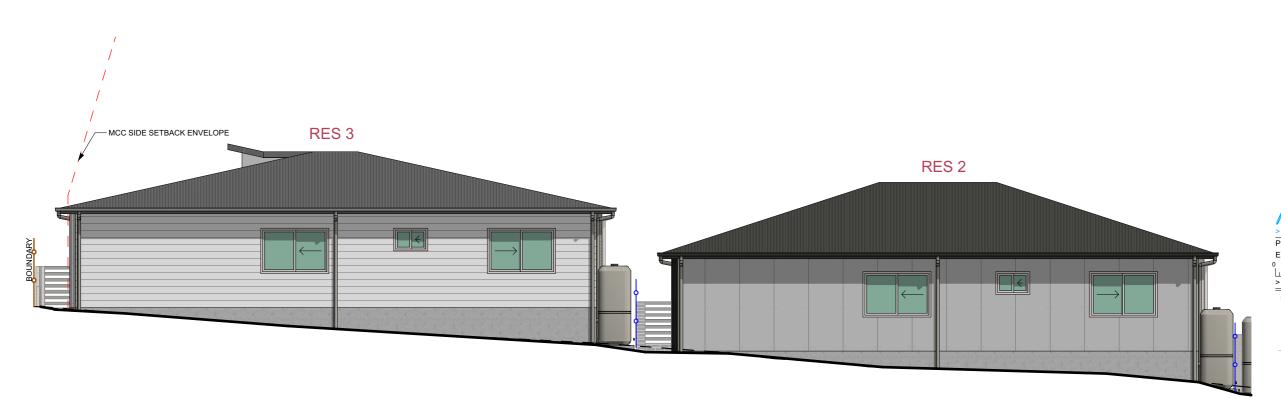

SELECTED
  > ROOF CLADDING: CUSTOM ORB
  > RIDGES AND HIPS: COLORBOND
  > GUTTERS: COLORBOND
  > DOWN PIPES: PVC



0 1 2 3 -> 1:100 - UNLESS NOTED OTHERWISE



THE BUILDER SHALL CHECK AND VERIFY ALL DIMENSIONS BEFORE ORDERING OR CONSTRUCTION STARTS AND VERIFY ALL ERRORS AND OMISSIONS WITH THE DESIGNER.

# > FIVE RIVERS

- > Development
  > MULTI DWELLING
  > 2 CHISWICK WAY, THORNTON
  > LOT 139, DP 1284569

# > DEVELOPMENT APPLICATION

| > Designer |                | > Drafter |               |  |  |
|------------|----------------|-----------|---------------|--|--|
| > TB/SN    |                | > TB/SN   | 1             |  |  |
| > Job No.  | > Revision No. |           | > Drawing No. |  |  |
| > 5053     | > DA2          |           | > 1.16        |  |  |

> RES 2 & 3 EAST ELEVATION



> RES 2 & 3 WEST ELEVATION 1:100

#### > GENERAL NOTES

- > 1. THIS DRAWING IS TO BE READ IN CONJUNCTION WITH SPECIFICATIONS AND ENGINEERS DRAWINGS.
- > 2. ALL DIMENSIONS AND LEVELS TO BE CHECKED AND VERIFIED BY THE BUILDER.
- > 3. ALL WORKMANSHIP AND MATERIALS TO BE IN ACCORDANCE WITH RELEVANT AUSTRALIAN STANDARDS, CODES AND LOCAL AUTHORITIES.
- > 4. ALL DIMENSIONS ARE IN MILLIMETRES UNLESS OTHERWISE NOTED.
- > 5. ALL MATERIALS TO BE INSTALLED TO MANUFACTURERS SPECIFICATIONS.
- > 6. SITE LEVELS ARE APPROXIMATE ONLY. PLEASE EVALUATE ON SITE BEFORE ANY ORDERING OR WORK BEGINS.

> 7. CJ BRICKWORK CONTROL JOINT.

#### > WINDOW NOTES

WINDOWS LABELLED (FS) ARE TO COMPLY WITH PART 11.3.7 AND 11.3.8 OF THE HOUSING PROVISIONS STANDARD 2022

WINDOWS LABELLED OBS - OBSCURED GLASS

#### > EXTERNAL