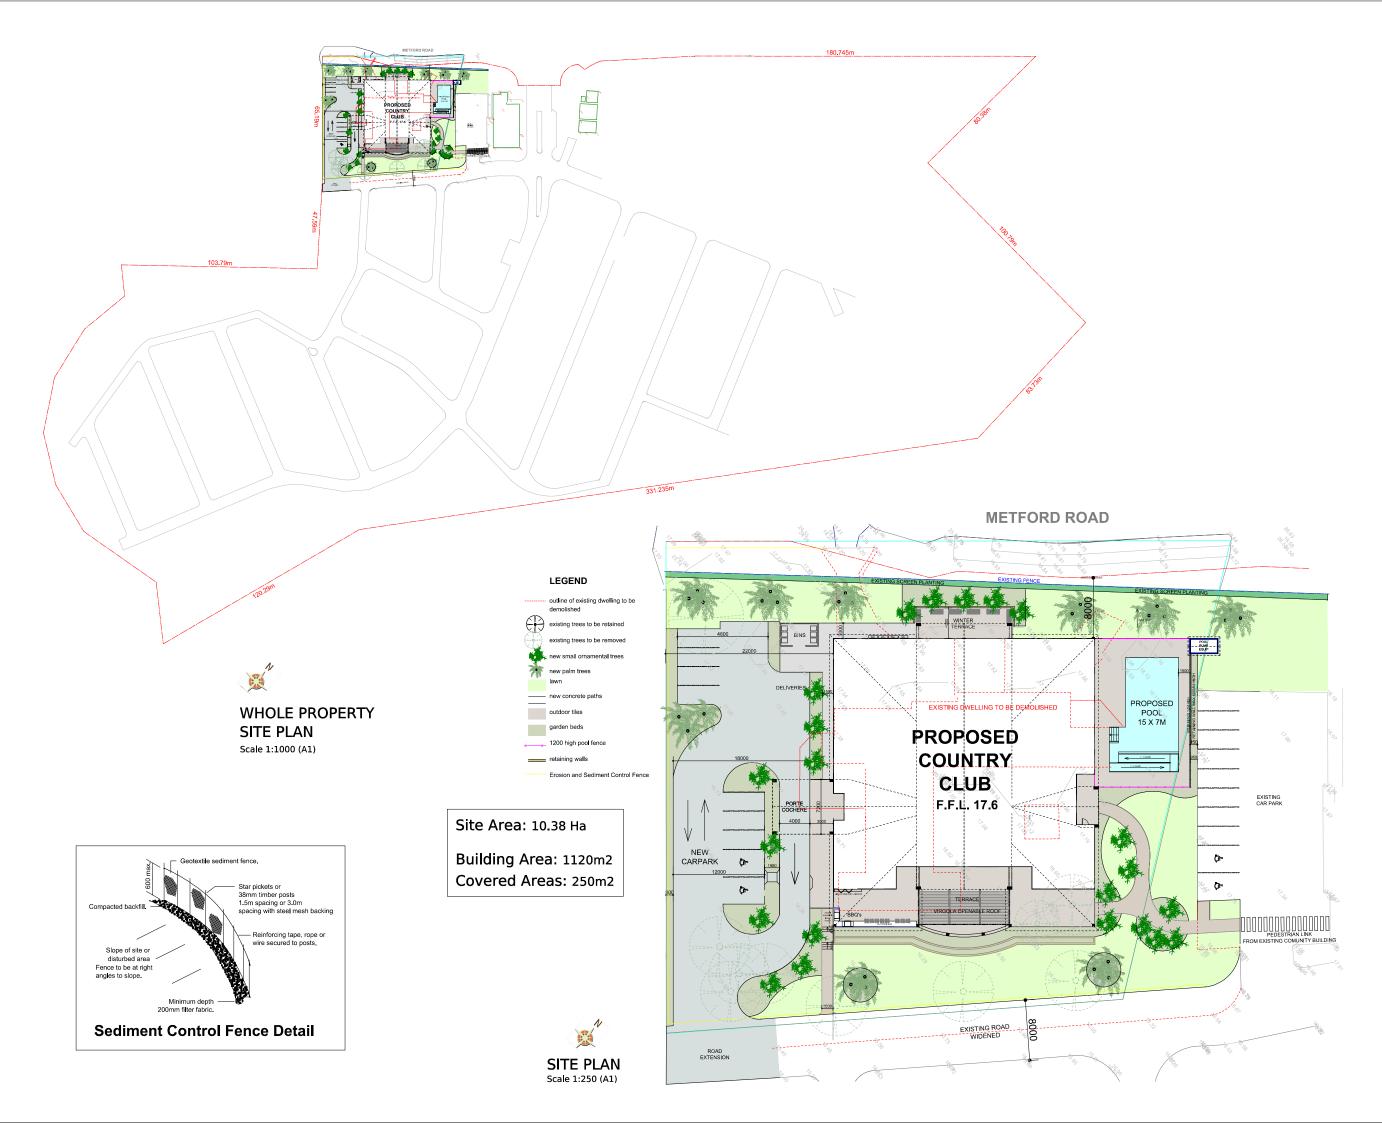

Ph. 0468 656 133 naturalhomescapes@gmail.com

Morpeth Gardens

39 Metford Road Tenambit

CLIENT: Ro

APPROVED BY: A.B.

Rod Motbey

| DRAWING:    | SITE | Ρ  | LAN                 |  |
|-------------|------|----|---------------------|--|
| SCALE:      |      | DA | DATE: November 2023 |  |
|             |      |    |                     |  |
| DRAWN BY:   | A.B. |    | јов no:<br>202114   |  |
| CHECKED BY: | A.B. |    | SHEET:              |  |

DA01

Alucobond solid

SOUTH WEST ELEVATION

| No. | REVISION/ISSUE | DATE     |  |
|-----|----------------|----------|--|
| 1   | MTC PRELIM     | 27/11/23 |  |
| 2   | МТС            | 12/03/24 |  |
|     |                |          |  |
|     |                |          |  |
|     |                |          |  |
|     |                |          |  |
|     |                |          |  |
|     |                |          |  |
|     |                |          |  |