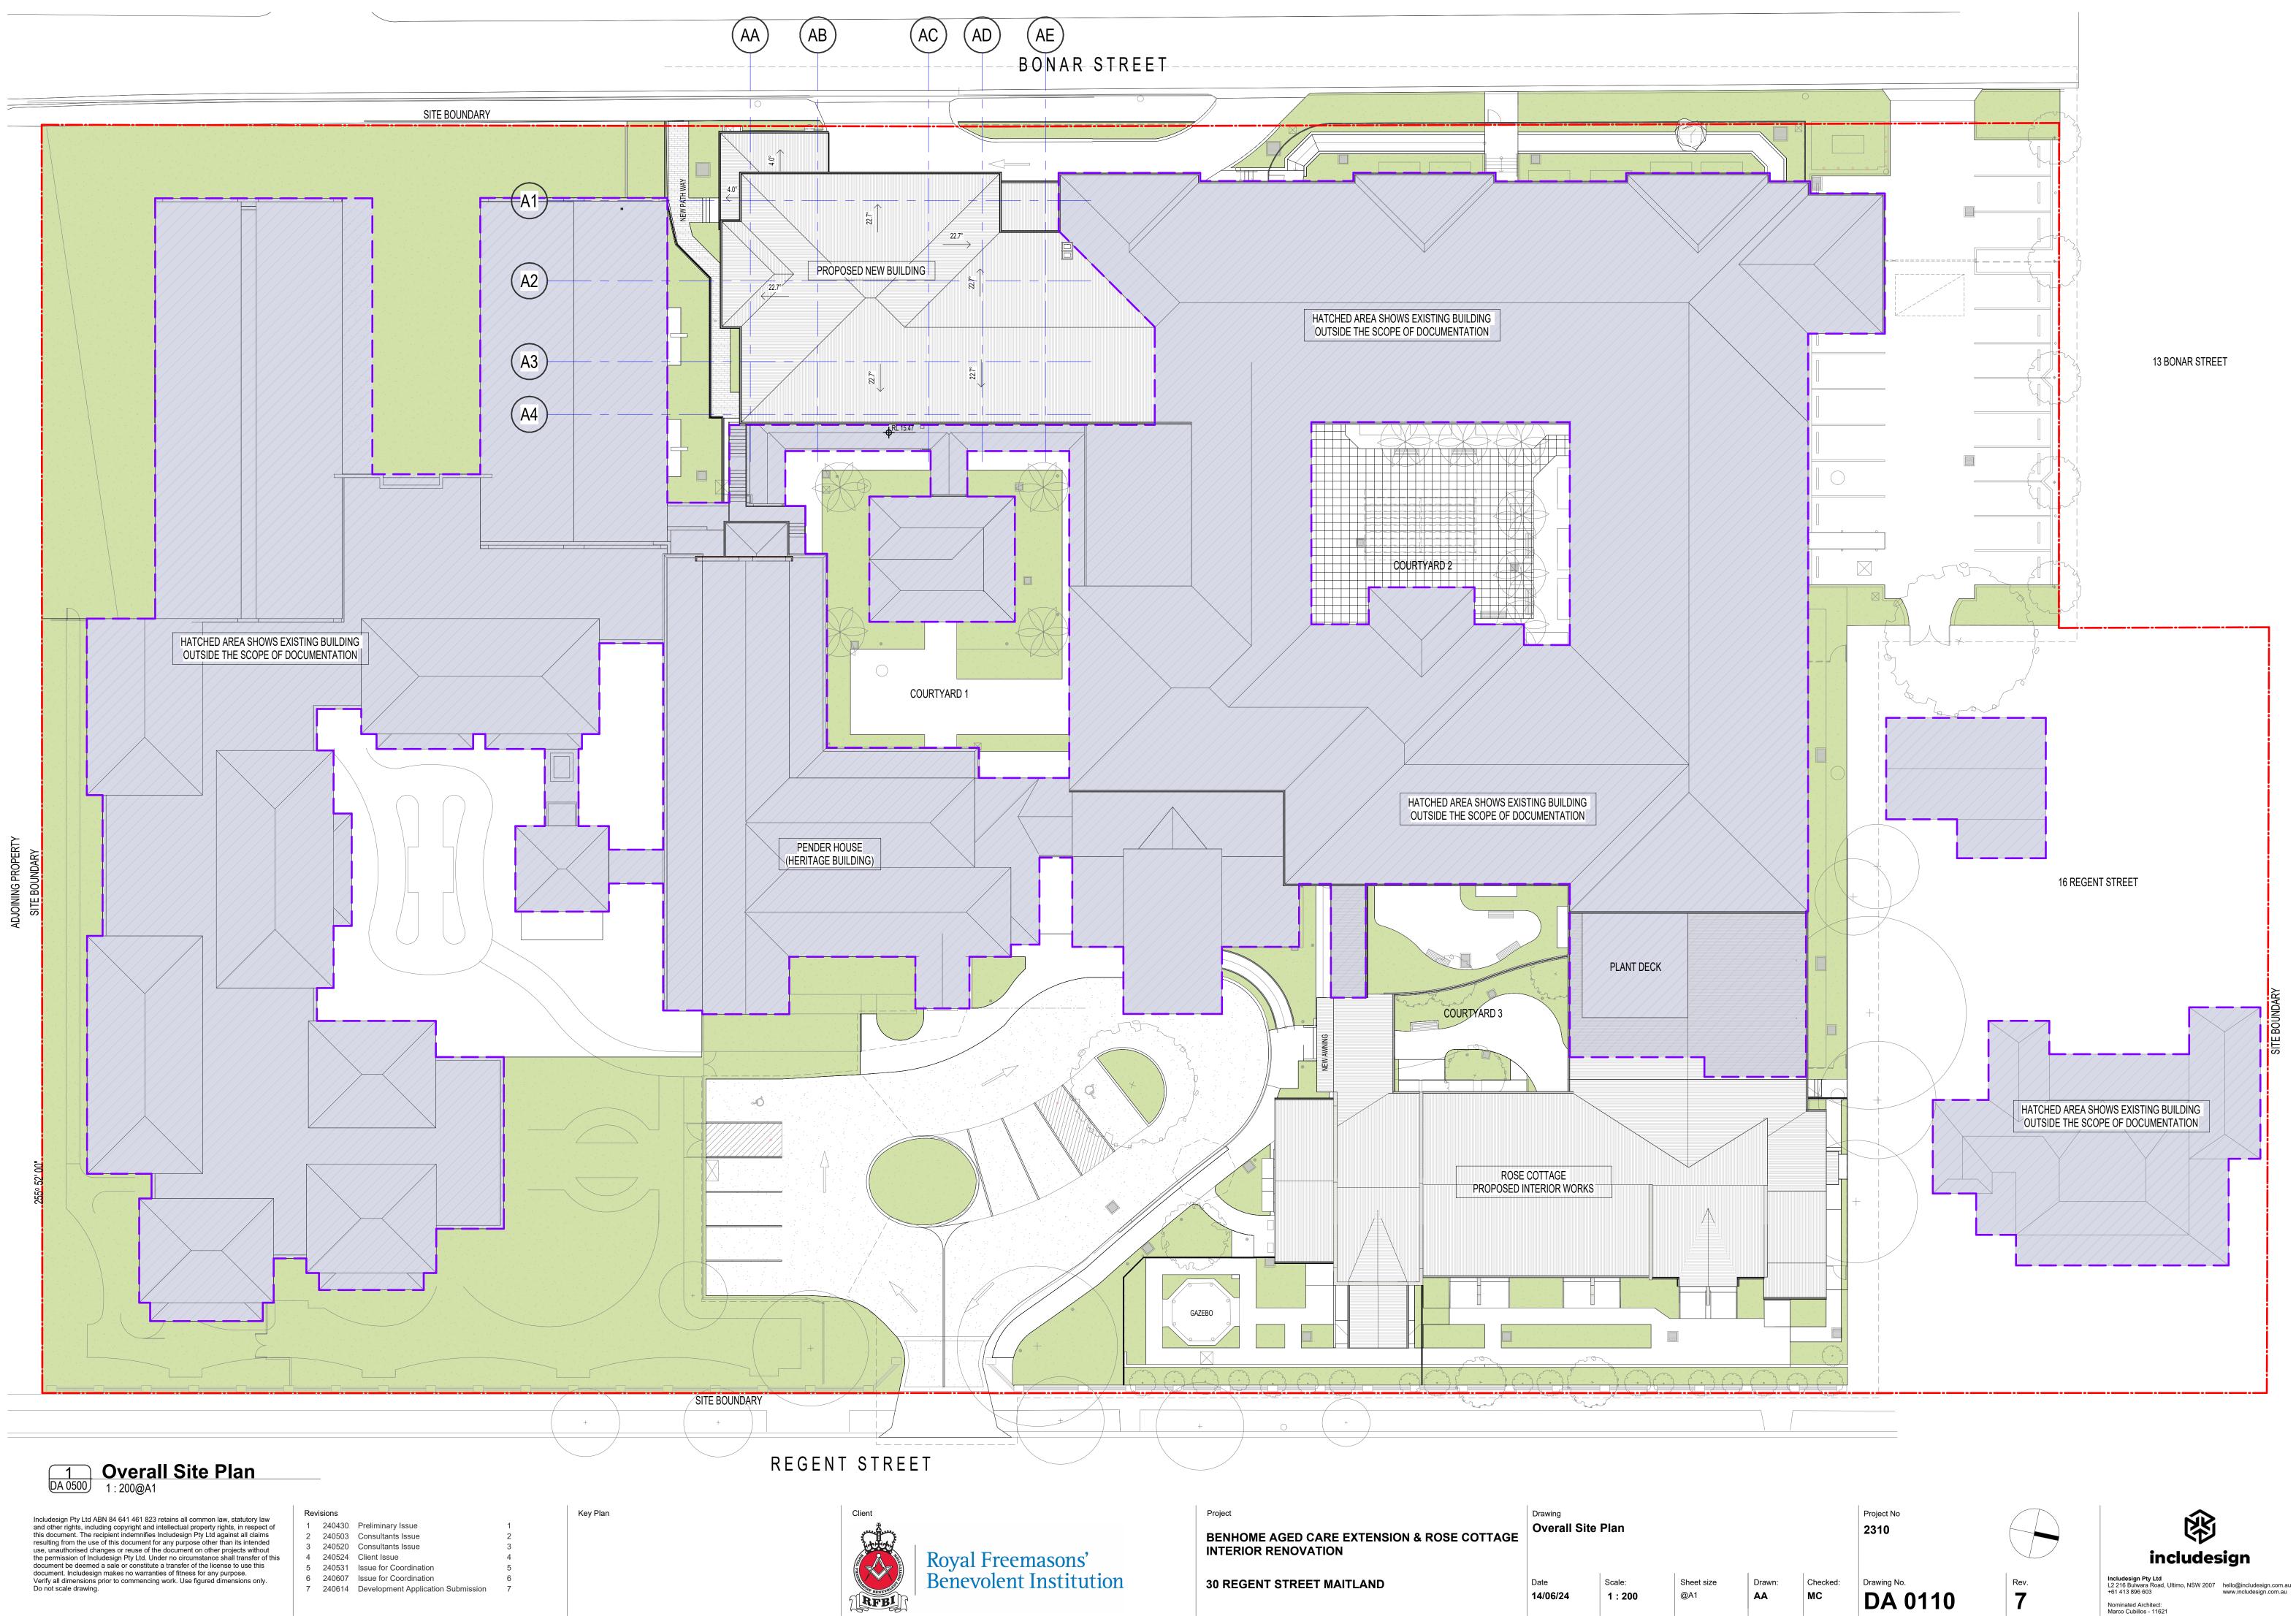

2 Aged Care - South Elevation

| Revisions |        |                                    |  |  |  |  |
|-----------|--------|------------------------------------|--|--|--|--|
| 2         | 240503 | Consultants Issue                  |  |  |  |  |
| 5         | 240531 | Issue for Coordination             |  |  |  |  |
| 6         | 240607 | Issue for Coordination             |  |  |  |  |
| 7         | 240614 | Development Application Submission |  |  |  |  |
|           |        |                                    |  |  |  |  |

Royal Freemasons' Benevolent Institution

# Project

**BENHOME AGED CARE EXTENSION & ROSE COTTAGE** INTERIOR RENOVATION

Drawing **Residential Aged Care - Elevations** 

Date 14/06/24

As indicated

Scale:

Sheet size @A1

|   | CL-01   | Face brickwork<br>Bowral Brick (Dry Pressed Brick)<br>Bowral 76 Bowral Blue or equivalent                                                                                                       |                                          |
|---|---------|-------------------------------------------------------------------------------------------------------------------------------------------------------------------------------------------------|------------------------------------------|
|   |         | Painted Render Finish<br>Dulux Red Gravel Colour or equivalent                                                                                                                                  |                                          |
| V |         | Single Solid Aluminium Awning<br>Sunhoods   Shrouds<br>Dulux Red Gravel Colour or equivalent                                                                                                    |                                          |
| • |         | Bowral Brick (Dry Pressed Brick)<br>Recessed Brick<br>Bowral 76 Simmental Silver or equivalent                                                                                                  |                                          |
| _ | CL-05   | Folded Metal Flashing, Capping and Fascia<br>Dulux Red Gravel Colour or equivalent                                                                                                              |                                          |
|   |         | Folded Metal Flashing,Capping and Fascia to match existing                                                                                                                                      |                                          |
|   | EXFB-02 | Existing Face Brick Work 01<br>Existing Face Brick Work 02<br>Existing Face Brick Work 03                                                                                                       |                                          |
|   |         | Existing Weatherboard Cladding 01<br>To be Painted in Dulux Colorbond Basalt or<br>equivalent.                                                                                                  | <b>Dulux</b><br>Colorbond® Basal®<br>col |
|   | DR-01   | External Aluminium Fence - Glass Panel<br>Frames-Dulux Colorbond Basalt Colour or<br>equiavalent                                                                                                |                                          |
|   |         | Metal doors<br>Dulux Red Gravel Colour or equivalent                                                                                                                                            |                                          |
|   |         | Metal Roof and Gutter To Match Existing.<br>Low Front Eaves Gutter                                                                                                                              |                                          |
|   |         | External Metal Balustrade<br>Refer to Landscape Architect Finishes Schedule<br>External Aluminum Fence 1.2m High<br>Refer to Landscape Architect Finishes Schedule                              |                                          |
|   |         | UPVC window and door frames, or aluminum as an<br>alternative, in accordance with NatHERS and an<br>acoustic report.<br>Frames-Dulux Colorbond Basalt Colour or<br>equiavalent.<br>Clear Glass. | Dutux<br>ColorbondB Besalt0<br>col       |
|   | WINDOW  | LEGEND                                                                                                                                                                                          |                                          |
|   | Α       | Awning                                                                                                                                                                                          |                                          |

**External Finishes Schedule** 

Awning Fixed A F

NOTE:

All openable windows located on levels 01, except those facing balconies, with window sills less than 1.7m high, should have window restrictors installed. These restrictors should prevent the passage of a 125mm diameter sphere, in accordance with either NCC Volume One Clause D2.24 or NCC Volume Two Clause 3.9.2.5-6.