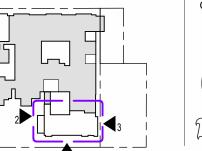

Drawn: AA

MC

Ground Floor

Project No

2310

Rev 7

2 Level 1 New Room Elevation @ Courtyard 3 DA 0240 1:100@A1

| Re | visions |                     |
|----|---------|---------------------|
| 5  | 240531  | Issue for Coordinat |
| 6  | 240607  | Issue for Coordinat |
| 7  | 240614  | Development Appli   |
|    |         |                     |