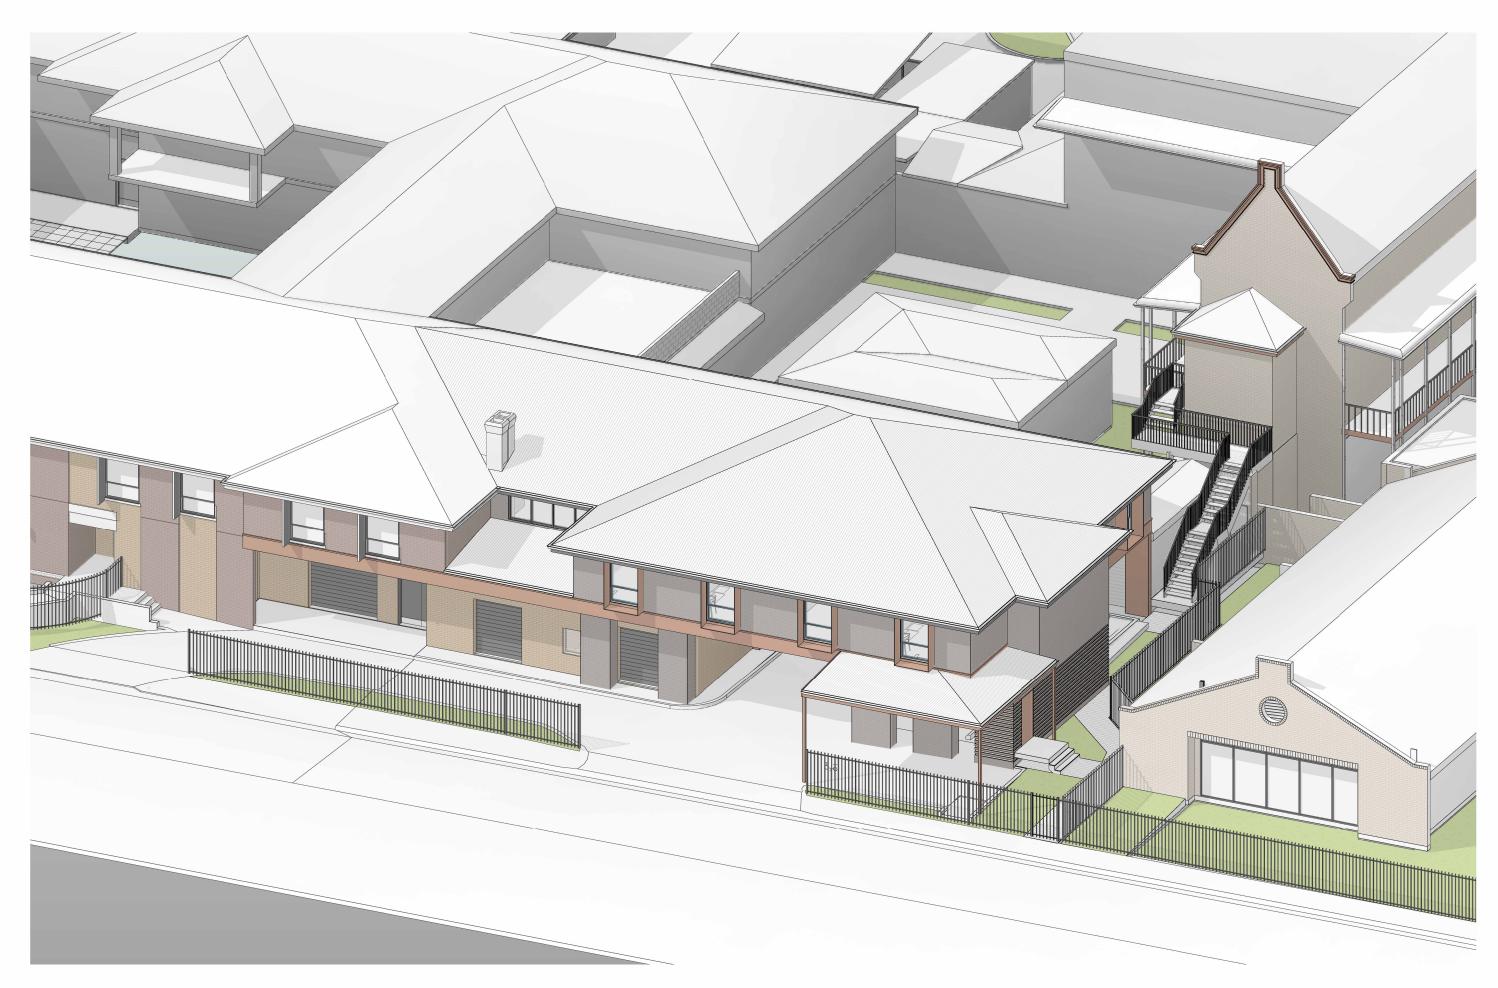

### Project

BENHOME AGED CARE EXTENSION & ROSE COTTAGE INTERIOR RENOVATION

Drawing Indicative Residential Aged Care External Views

**30 REGENT STREET MAITLAND** 

Date 14/06/24

Scale:

Sheet size @A1

Project No 2310

Drawn: Checked: AA MC

傪 includesign Includesign Pty Ltd L2 216 Bulwara Road, Ultimo, NSW 2007 +61 413 896 603 www.includesign.com.au Nominated Architect: Marco Cubillos - 11621

**3D AXO\_SW** @A1

Includesign Pty Ltd ABN 84 641 461 823 retains all common law, statutory law and other rights, including copyright and intellectual property rights, in respect of this document. The recipient indemnifies Includesign Pty Ltd against all claims resulting from the use of this document for any purpose other than its intended use, unauthorised changes or reuse of the document on other projects without the permission of Includesign Pty Ltd. Under no circumstance shall transfer of this document be deemed a sale or constitute a transfer of the license to use this document. Includesign makes no warranties of fitness for any purpose. Verify all dimensions prior to commencing work. Use figured dimensions only. Do not scale drawing.

# Project

BENHOME AGED CARE EXTENSION & ROSE COTTAGE INTERIOR RENOVATION

Drawing Indicative 3D Axonometric Views

Date 14/06/24

Scale:

Sheet size @A1

傪 includesign Includesign Pty Ltd L2 216 Bulwara Road, Ultimo, NSW 2007 +61 413 896 603 www.includesign.com.au Nominated Architect: Marco Cubillos - 11621