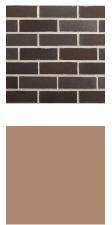

# Project

**BENHOME AGED CARE EXTENSION & ROSE COTTAGE** INTERIOR RENOVATION

Drawing **Residential Aged Care - Elevations** 

Date 14/06/24

As indicated

Scale:

Sheet size @A1

|   | CL-01   | Face brickwork<br>Bowral Brick (Dry Pressed Brick)<br>Bowral 76 Bowral Blue or equivalent                                                                                                       |                                          |
|---|---------|-------------------------------------------------------------------------------------------------------------------------------------------------------------------------------------------------|------------------------------------------|
|   |         | Painted Render Finish<br>Dulux Red Gravel Colour or equivalent                                                                                                                                  |                                          |
| V |         | Single Solid Aluminium Awning<br>Sunhoods   Shrouds<br>Dulux Red Gravel Colour or equivalent                                                                                                    |                                          |
| • |         | Bowral Brick (Dry Pressed Brick)<br>Recessed Brick<br>Bowral 76 Simmental Silver or equivalent                                                                                                  |                                          |
| _ | CL-05   | Folded Metal Flashing, Capping and Fascia<br>Dulux Red Gravel Colour or equivalent                                                                                                              |                                          |
|   |         | Folded Metal Flashing,Capping and Fascia to match existing                                                                                                                                      |                                          |
|   | EXFB-02 | Existing Face Brick Work 01<br>Existing Face Brick Work 02<br>Existing Face Brick Work 03                                                                                                       |                                          |
|   |         | Existing Weatherboard Cladding 01<br>To be Painted in Dulux Colorbond Basalt or<br>equivalent.                                                                                                  | <b>Dulux</b><br>Colorbond® Basal®<br>col |
|   | DR-01   | External Aluminium Fence - Glass Panel<br>Frames-Dulux Colorbond Basalt Colour or<br>equiavalent                                                                                                |                                          |
|   |         | Metal doors<br>Dulux Red Gravel Colour or equivalent                                                                                                                                            |                                          |
|   |         | Metal Roof and Gutter To Match Existing.<br>Low Front Eaves Gutter                                                                                                                              |                                          |
|   |         | External Metal Balustrade<br>Refer to Landscape Architect Finishes Schedule<br>External Aluminum Fence 1.2m High<br>Refer to Landscape Architect Finishes Schedule                              |                                          |
|   |         | UPVC window and door frames, or aluminum as an<br>alternative, in accordance with NatHERS and an<br>acoustic report.<br>Frames-Dulux Colorbond Basalt Colour or<br>equiavalent.<br>Clear Glass. | Dutux<br>ColorbondB Besalt0<br>col       |
|   | WINDOW  | LEGEND                                                                                                                                                                                          |                                          |
|   | Α       | Awning                                                                                                                                                                                          |                                          |

# External Einiches Schodule

| External Finishes Schedule       |                                                                                                                                                                                                                                          |  |
|----------------------------------|------------------------------------------------------------------------------------------------------------------------------------------------------------------------------------------------------------------------------------------|--|
| CL-01                            | Face brickwork<br>Bowral Brick (Dry Pressed Brick)<br>Bowral 76 Bowral Blue or equivalent                                                                                                                                                |  |
| CL-02                            | Painted Render Finish<br>Dulux Red Gravel Colour or equivalent                                                                                                                                                                           |  |
| CL-03                            | Single Solid Aluminium Awning<br>Sunhoods   Shrouds<br>Dulux Red Gravel Colour or equivalent                                                                                                                                             |  |
| CL-04                            | Bowral Brick (Dry Pressed Brick)<br>Recessed Brick<br>Bowral 76 Simmental Silver or equivalent                                                                                                                                           |  |
| CL-05                            | Folded Metal Flashing, Capping and Fascia<br>Dulux Red Gravel Colour or equivalent                                                                                                                                                       |  |
|                                  | Folded Metal Flashing,Capping and Fascia to match<br>existing<br>Existing Face Brick Work 01<br>Existing Face Brick Work 02                                                                                                              |  |
| EXFB-03                          | Existing Face Brick Work 03<br>Existing Weatherboard Cladding 01                                                                                                                                                                         |  |
| DR-01                            | To be Painted in Dulux Colorbond Basalt or<br>equivalent.<br>External Aluminium Fence - Glass Panel<br>Frames-Dulux Colorbond Basalt Colour or<br>equiavalent                                                                            |  |
| DR-02                            | Metal doors<br>Dulux Red Gravel Colour or equivalent                                                                                                                                                                                     |  |
| RO-01<br>RO-02<br>MF-01<br>MF-02 | Metal Roof and Gutter To Match Existing.<br>Low Front Eaves Gutter<br>External Metal Balustrade<br>Refer to Landscape Architect Finishes Schedule<br>External Aluminum Fence 1.2m High<br>Refer to Landscape Architect Finishes Schedule |  |
| WD-01                            | UPVC window and door frames, or aluminum as an<br>alternative, in accordance with NatHERS and an<br>acoustic report.<br>Frames-Dulux Colorbond Basalt Colour or<br>equiavalent.<br>Clear Glass.                                          |  |
| WINDOW                           | / LEGEND                                                                                                                                                                                                                                 |  |

### Project

BENHOME AGED CARE EXTENSION & ROSE COTTAGE INTERIOR RENOVATION

**30 REGENT STREET MAITLAND** 

Drawing Rose Cottage - Elevations

Scale:

Date 14/06/24

Sheet size @A1 As indicated

|                | rnal Finishes Schedule                                                                                                                                                                          |
|----------------|-------------------------------------------------------------------------------------------------------------------------------------------------------------------------------------------------|
| CL-01          | Face brickwork<br>Bowral Brick (Dry Pressed Brick)<br>Bowral 76 Bowral Blue or equivalent                                                                                                       |
| CL-02          | Painted Render Finish<br>Dulux Red Gravel Colour or equivalent                                                                                                                                  |
| CL-03          | Single Solid Aluminium Awning<br>Sunhoods   Shrouds<br>Dulux Red Gravel Colour or equivalent                                                                                                    |
| CL-04          | Bowral Brick (Dry Pressed Brick)<br>Recessed Brick<br>Bowral 76 Simmental Silver or equivalent                                                                                                  |
| CL-05          | Folded Metal Flashing, Capping and Fascia<br>Dulux Red Gravel Colour or equivalent                                                                                                              |
| CL-06          | Folded Metal Flashing,Capping and Fascia to match existing                                                                                                                                      |
| EXFB-02        | Existing Face Brick Work 01<br>Existing Face Brick Work 02<br>Existing Face Brick Work 03                                                                                                       |
| EXCL-01        | Existing Weatherboard Cladding 01<br>To be Painted in Dulux Colorbond Basalt or<br>equivalent.                                                                                                  |
| DR-01          | External Aluminium Fence - Glass Panel<br>Frames-Dulux Colorbond Basalt Colour or<br>equiavalent                                                                                                |
| DR-02          | Metal doors<br>Dulux Red Gravel Colour or equivalent                                                                                                                                            |
| RO-01<br>RO-02 | Metal Roof and Gutter To Match Existing.<br>Low Front Eaves Gutter                                                                                                                              |
| MF-01<br>MF-02 | External Metal Balustrade<br>Refer to Landscape Architect Finishes Schedule<br>External Aluminum Fence 1.2m High<br>Refer to Landscape Architect Finishes Schedule                              |
| WD-01          | UPVC window and door frames, or aluminum as an<br>alternative, in accordance with NatHERS and an<br>acoustic report.<br>Frames-Dulux Colorbond Basalt Colour or<br>equiavalent.<br>Clear Glass. |