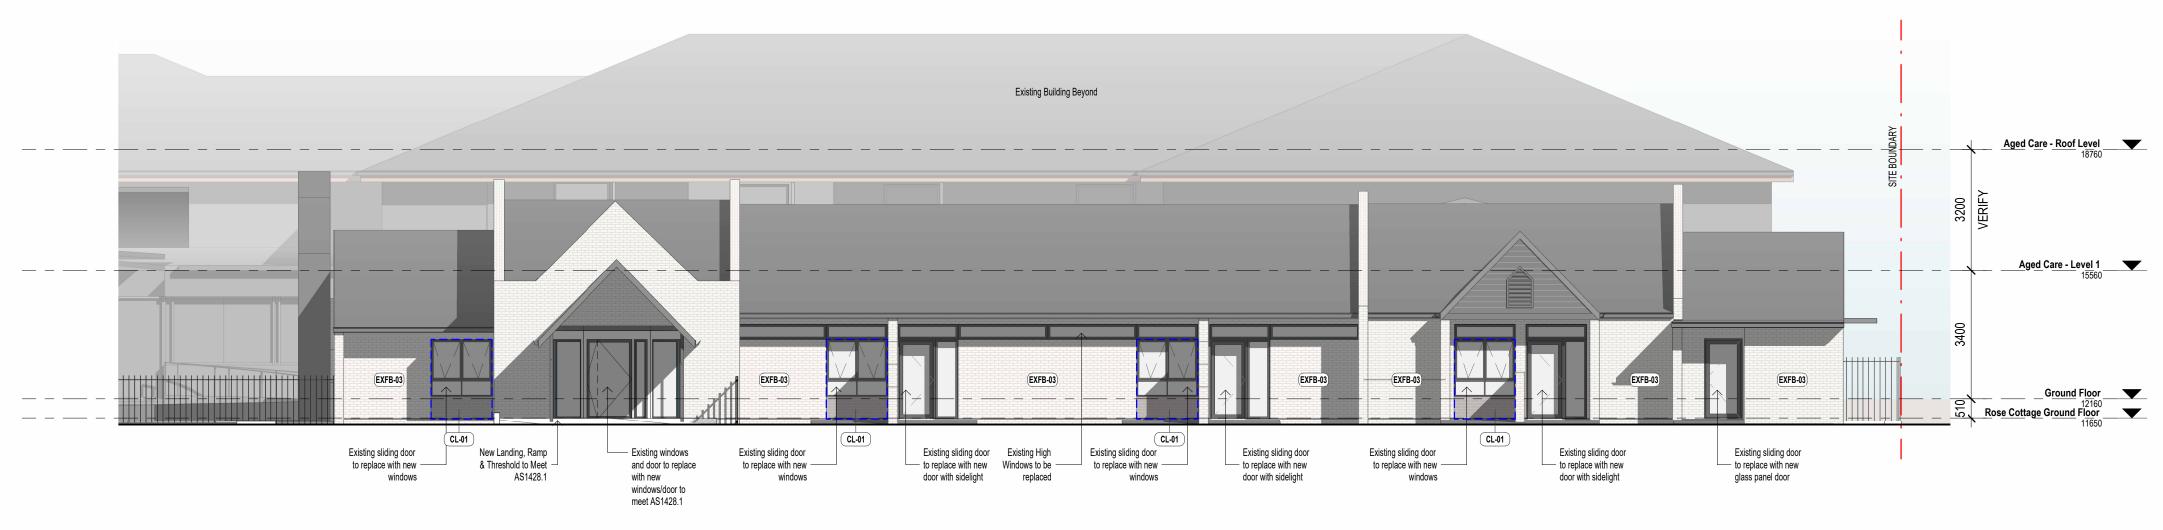

2 Aged Care - South Elevation

| Revisions |        |                                    |  |  |  |  |
|-----------|--------|------------------------------------|--|--|--|--|
| 2         | 240503 | Consultants Issue                  |  |  |  |  |
| 5         | 240531 | Issue for Coordination             |  |  |  |  |
| 6         | 240607 | Issue for Coordination             |  |  |  |  |
| 7         | 240614 | Development Application Submission |  |  |  |  |
|           |        |                                    |  |  |  |  |

# Project

**BENHOME AGED CARE EXTENSION & ROSE COTTAGE** INTERIOR RENOVATION

Drawing **Residential Aged Care - Elevations** 

Date 14/06/24

As indicated

Scale:

Sheet size @A1

|   | CL-01   | Face brickwork<br>Bowral Brick (Dry Pressed Brick)<br>Bowral 76 Bowral Blue or equivalent                                                                                                       |                                          |
|---|---------|-------------------------------------------------------------------------------------------------------------------------------------------------------------------------------------------------|------------------------------------------|
|   |         | Painted Render Finish<br>Dulux Red Gravel Colour or equivalent                                                                                                                                  |                                          |
| V |         | Single Solid Aluminium Awning<br>Sunhoods   Shrouds<br>Dulux Red Gravel Colour or equivalent                                                                                                    |                                          |
| • |         | Bowral Brick (Dry Pressed Brick)<br>Recessed Brick<br>Bowral 76 Simmental Silver or equivalent                                                                                                  |                                          |
| _ | CL-05   | Folded Metal Flashing, Capping and Fascia<br>Dulux Red Gravel Colour or equivalent                                                                                                              |                                          |
|   |         | Folded Metal Flashing,Capping and Fascia to match existing                                                                                                                                      |                                          |
|   | EXFB-02 | Existing Face Brick Work 01<br>Existing Face Brick Work 02<br>Existing Face Brick Work 03                                                                                                       |                                          |
|   |         | Existing Weatherboard Cladding 01<br>To be Painted in Dulux Colorbond Basalt or<br>equivalent.                                                                                                  | <b>Dulux</b><br>Colorbond® Basal®<br>col |
|   | DR-01   | External Aluminium Fence - Glass Panel<br>Frames-Dulux Colorbond Basalt Colour or<br>equiavalent                                                                                                |                                          |
|   |         | Metal doors<br>Dulux Red Gravel Colour or equivalent                                                                                                                                            |                                          |
|   |         | Metal Roof and Gutter To Match Existing.<br>Low Front Eaves Gutter                                                                                                                              |                                          |
|   |         | External Metal Balustrade<br>Refer to Landscape Architect Finishes Schedule<br>External Aluminum Fence 1.2m High<br>Refer to Landscape Architect Finishes Schedule                              |                                          |
|   |         | UPVC window and door frames, or aluminum as an<br>alternative, in accordance with NatHERS and an<br>acoustic report.<br>Frames-Dulux Colorbond Basalt Colour or<br>equiavalent.<br>Clear Glass. | Dutux<br>ColorbondB Besalt0<br>col       |
|   | WINDOW  | LEGEND                                                                                                                                                                                          |                                          |
|   | Α       | Awning                                                                                                                                                                                          |                                          |

**External Finishes Schedule** 

Awning Fixed A F

NOTE:

All openable windows located on levels 01, except those facing balconies, with window sills less than 1.7m high, should have window restrictors installed. These restrictors should prevent the passage of a 125mm diameter sphere, in accordance with either NCC Volume One Clause D2.24 or NCC Volume Two Clause 3.9.2.5-6.