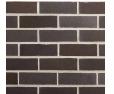

# Project

**BENHOME AGED CARE EXTENSION & ROSE COTTAGE** INTERIOR RENOVATION

Drawing **Residential Aged Care - Elevations** 

Date 14/06/24

As indicated

Scale:

Sheet size @A1

|   | CL-01   | Face brickwork<br>Bowral Brick (Dry Pressed Brick)<br>Bowral 76 Bowral Blue or equivalent                                                                                                       |                                          |
|---|---------|-------------------------------------------------------------------------------------------------------------------------------------------------------------------------------------------------|------------------------------------------|
|   |         | Painted Render Finish<br>Dulux Red Gravel Colour or equivalent                                                                                                                                  |                                          |
| V |         | Single Solid Aluminium Awning<br>Sunhoods   Shrouds<br>Dulux Red Gravel Colour or equivalent                                                                                                    |                                          |
| • |         | Bowral Brick (Dry Pressed Brick)<br>Recessed Brick<br>Bowral 76 Simmental Silver or equivalent                                                                                                  |                                          |
| _ | CL-05   | Folded Metal Flashing, Capping and Fascia<br>Dulux Red Gravel Colour or equivalent                                                                                                              |                                          |
|   |         | Folded Metal Flashing,Capping and Fascia to match existing                                                                                                                                      |                                          |
|   | EXFB-02 | Existing Face Brick Work 01<br>Existing Face Brick Work 02<br>Existing Face Brick Work 03                                                                                                       |                                          |
|   |         | Existing Weatherboard Cladding 01<br>To be Painted in Dulux Colorbond Basalt or<br>equivalent.                                                                                                  | <b>Dulux</b><br>Colorbond® Basal®<br>col |
|   | DR-01   | External Aluminium Fence - Glass Panel<br>Frames-Dulux Colorbond Basalt Colour or<br>equiavalent                                                                                                |                                          |
|   |         | Metal doors<br>Dulux Red Gravel Colour or equivalent                                                                                                                                            |                                          |
|   |         | Metal Roof and Gutter To Match Existing.<br>Low Front Eaves Gutter                                                                                                                              |                                          |
|   |         | External Metal Balustrade<br>Refer to Landscape Architect Finishes Schedule<br>External Aluminum Fence 1.2m High<br>Refer to Landscape Architect Finishes Schedule                              |                                          |
|   |         | UPVC window and door frames, or aluminum as an<br>alternative, in accordance with NatHERS and an<br>acoustic report.<br>Frames-Dulux Colorbond Basalt Colour or<br>equiavalent.<br>Clear Glass. | Dutux<br>ColorbondB Besalt0<br>col       |
|   | WINDOW  | LEGEND                                                                                                                                                                                          |                                          |
|   | Α       | Awning                                                                                                                                                                                          |                                          |

# External Einiches Schodule

| External Finishes Schedule       |                                                                                                                                                                                                                                          |  |
|----------------------------------|------------------------------------------------------------------------------------------------------------------------------------------------------------------------------------------------------------------------------------------|--|
| CL-01                            | Face brickwork<br>Bowral Brick (Dry Pressed Brick)<br>Bowral 76 Bowral Blue or equivalent                                                                                                                                                |  |
| CL-02                            | Painted Render Finish<br>Dulux Red Gravel Colour or equivalent                                                                                                                                                                           |  |
| CL-03                            | Single Solid Aluminium Awning<br>Sunhoods   Shrouds<br>Dulux Red Gravel Colour or equivalent                                                                                                                                             |  |
| CL-04                            | Bowral Brick (Dry Pressed Brick)<br>Recessed Brick<br>Bowral 76 Simmental Silver or equivalent                                                                                                                                           |  |
| CL-05                            | Folded Metal Flashing, Capping and Fascia<br>Dulux Red Gravel Colour or equivalent                                                                                                                                                       |  |
|                                  | Folded Metal Flashing,Capping and Fascia to match<br>existing<br>Existing Face Brick Work 01<br>Existing Face Brick Work 02                                                                                                              |  |
| EXFB-03                          | Existing Face Brick Work 03<br>Existing Weatherboard Cladding 01                                                                                                                                                                         |  |
| DR-01                            | To be Painted in Dulux Colorbond Basalt or<br>equivalent.<br>External Aluminium Fence - Glass Panel<br>Frames-Dulux Colorbond Basalt Colour or<br>equiavalent                                                                            |  |
| DR-02                            | Metal doors<br>Dulux Red Gravel Colour or equivalent                                                                                                                                                                                     |  |
| RO-01<br>RO-02<br>MF-01<br>MF-02 | Metal Roof and Gutter To Match Existing.<br>Low Front Eaves Gutter<br>External Metal Balustrade<br>Refer to Landscape Architect Finishes Schedule<br>External Aluminum Fence 1.2m High<br>Refer to Landscape Architect Finishes Schedule |  |
| WD-01                            | UPVC window and door frames, or aluminum as an<br>alternative, in accordance with NatHERS and an<br>acoustic report.<br>Frames-Dulux Colorbond Basalt Colour or<br>equiavalent.<br>Clear Glass.                                          |  |
| WINDOW                           | / LEGEND                                                                                                                                                                                                                                 |  |

### Project

BENHOME AGED CARE EXTENSION & ROSE COTTAGE INTERIOR RENOVATION

**30 REGENT STREET MAITLAND** 

Drawing Rose Cottage - Elevations

Scale:

Date 14/06/24

Sheet size @A1 As indicated

|                | rnal Finishes Schedule                                                                                                                                                                          |
|----------------|-------------------------------------------------------------------------------------------------------------------------------------------------------------------------------------------------|
| CL-01          | Face brickwork<br>Bowral Brick (Dry Pressed Brick)<br>Bowral 76 Bowral Blue or equivalent                                                                                                       |
| CL-02          | Painted Render Finish<br>Dulux Red Gravel Colour or equivalent                                                                                                                                  |
| CL-03          | Single Solid Aluminium Awning<br>Sunhoods   Shrouds<br>Dulux Red Gravel Colour or equivalent                                                                                                    |
| CL-04          | Bowral Brick (Dry Pressed Brick)<br>Recessed Brick<br>Bowral 76 Simmental Silver or equivalent                                                                                                  |
| CL-05          | Folded Metal Flashing, Capping and Fascia<br>Dulux Red Gravel Colour or equivalent                                                                                                              |
| CL-06          | Folded Metal Flashing,Capping and Fascia to match existing                                                                                                                                      |
| EXFB-02        | Existing Face Brick Work 01<br>Existing Face Brick Work 02<br>Existing Face Brick Work 03                                                                                                       |
| EXCL-01        | Existing Weatherboard Cladding 01<br>To be Painted in Dulux Colorbond Basalt or<br>equivalent.                                                                                                  |
| DR-01          | External Aluminium Fence - Glass Panel<br>Frames-Dulux Colorbond Basalt Colour or<br>equiavalent                                                                                                |
| DR-02          | Metal doors<br>Dulux Red Gravel Colour or equivalent                                                                                                                                            |
| RO-01<br>RO-02 | Metal Roof and Gutter To Match Existing.<br>Low Front Eaves Gutter                                                                                                                              |
| MF-01<br>MF-02 | External Metal Balustrade<br>Refer to Landscape Architect Finishes Schedule<br>External Aluminum Fence 1.2m High<br>Refer to Landscape Architect Finishes Schedule                              |
| WD-01          | UPVC window and door frames, or aluminum as an<br>alternative, in accordance with NatHERS and an<br>acoustic report.<br>Frames-Dulux Colorbond Basalt Colour or<br>equiavalent.<br>Clear Glass. |