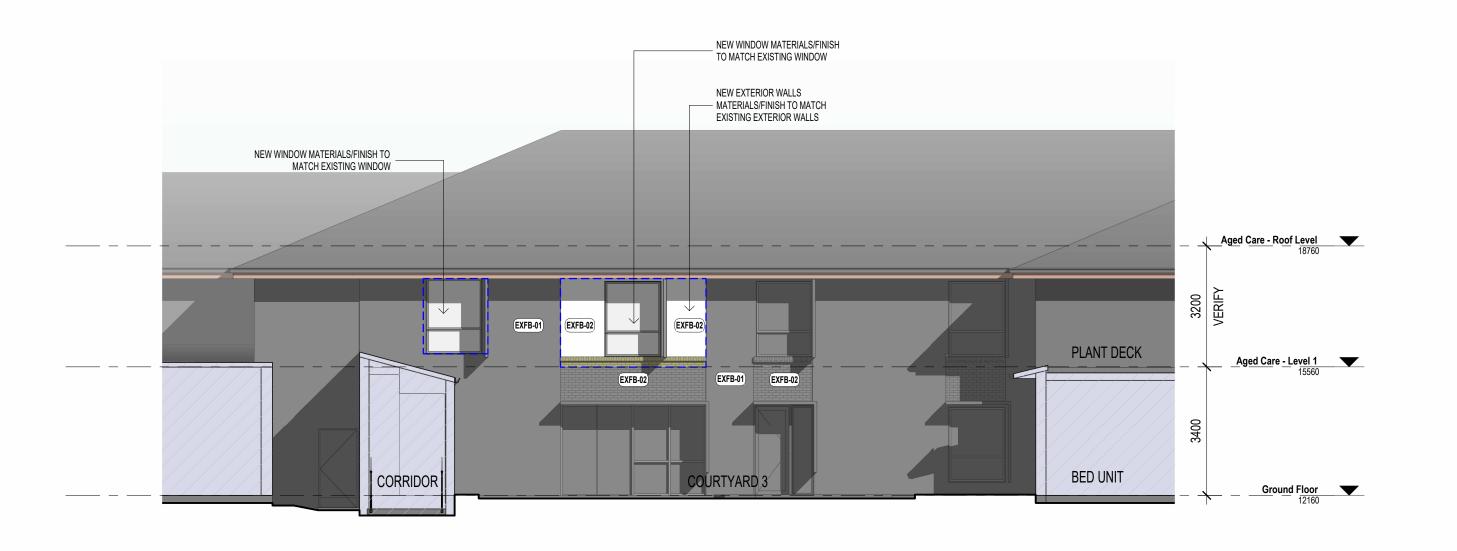

Drawn: AA

MC

Ground Floor

Project No

2310

Rev 7

2 Level 1 New Room Elevation @ Courtyard 3 DA 0240 1:100@A1

| Re | visions |                     |
|----|---------|---------------------|
| 5  | 240531  | Issue for Coordinat |
| 6  | 240607  | Issue for Coordinat |
| 7  | 240614  | Development Appli   |
|    |         |                     |

**External Finishes Schedule** 

Awning Fixed A F

NOTE:

All openable windows located on levels 01, except those facing balconies, with window sills less than 1.7m high, should have window restrictors installed. These restrictors should prevent the passage of a 125mm diameter sphere, in accordance with either NCC Volume One Clause D2.24 or NCC Volume Two Clause 3.9.2.5-6.

WINDOW LEGEND

A F Awning Fixed

NOTE:

All openable windows located on levels 01, except those facing balconies, with window sills less than 1.7m high, should have window restrictors installed. These restrictors should prevent the passage of a 125mm diameter sphere, in accordance with either NCC Volume One Clause D2.24 or NCC Volume Two Clause 3.9.2.5-6.