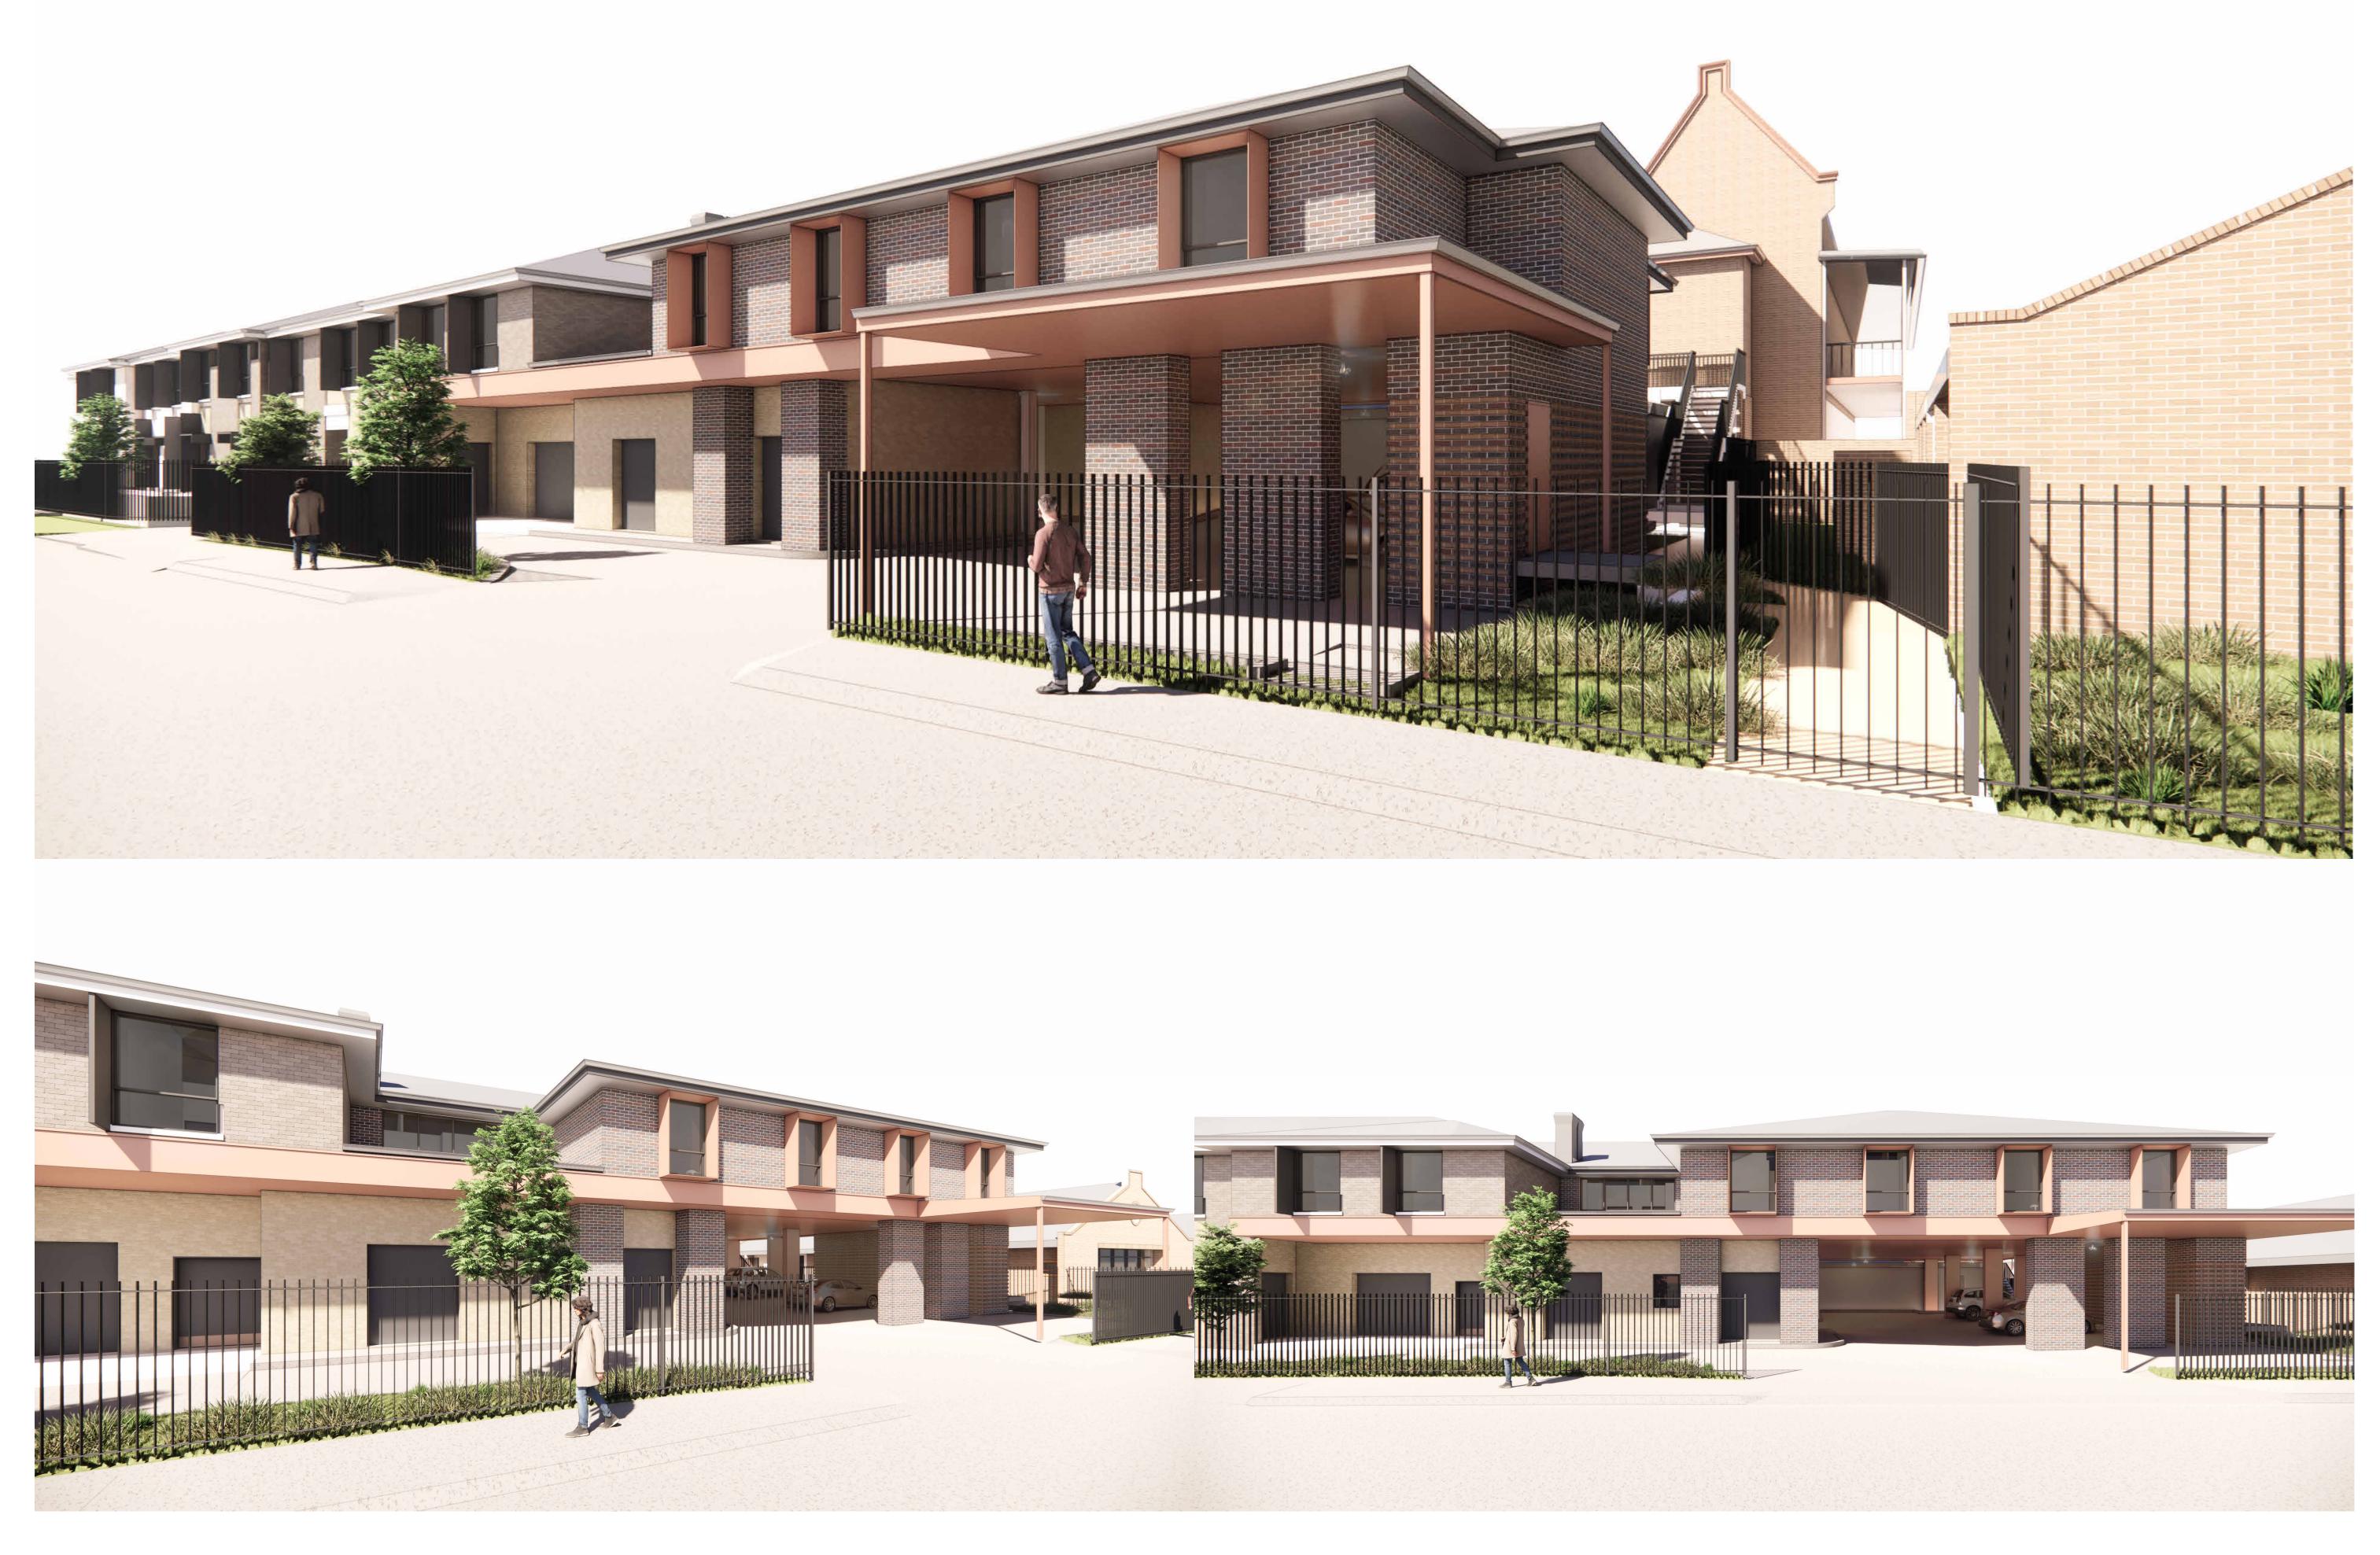

### Project

BENHOME AGED CARE EXTENSION & ROSE COTTAGE INTERIOR RENOVATION

Drawing Indicative Residential Aged Care External Views

**30 REGENT STREET MAITLAND** 

Date 14/06/24

Scale:

Sheet size @A1

Project No 2310

Drawn: Checked: AA MC

傪 includesign Includesign Pty Ltd L2 216 Bulwara Road, Ultimo, NSW 2007 +61 413 896 603 www.includesign.com.au Nominated Architect: Marco Cubillos - 11621

**3D AXO\_SW** @A1

Includesign Pty Ltd ABN 84 641 461 823 retains all common law, statutory law and other rights, including copyright and intellectual property rights, in respect of this document. The recipient indemnifies Includesign Pty Ltd against all claims resulting from the use of this document for any purpose other than its intended use, unauthorised changes or reuse of the document on other projects without the permission of Includesign Pty Ltd. Under no circumstance shall transfer of this document be deemed a sale or constitute a transfer of the license to use this document. Includesign makes no warranties of fitness for any purpose. Verify all dimensions prior to commencing work. Use figured dimensions only. Do not scale drawing.