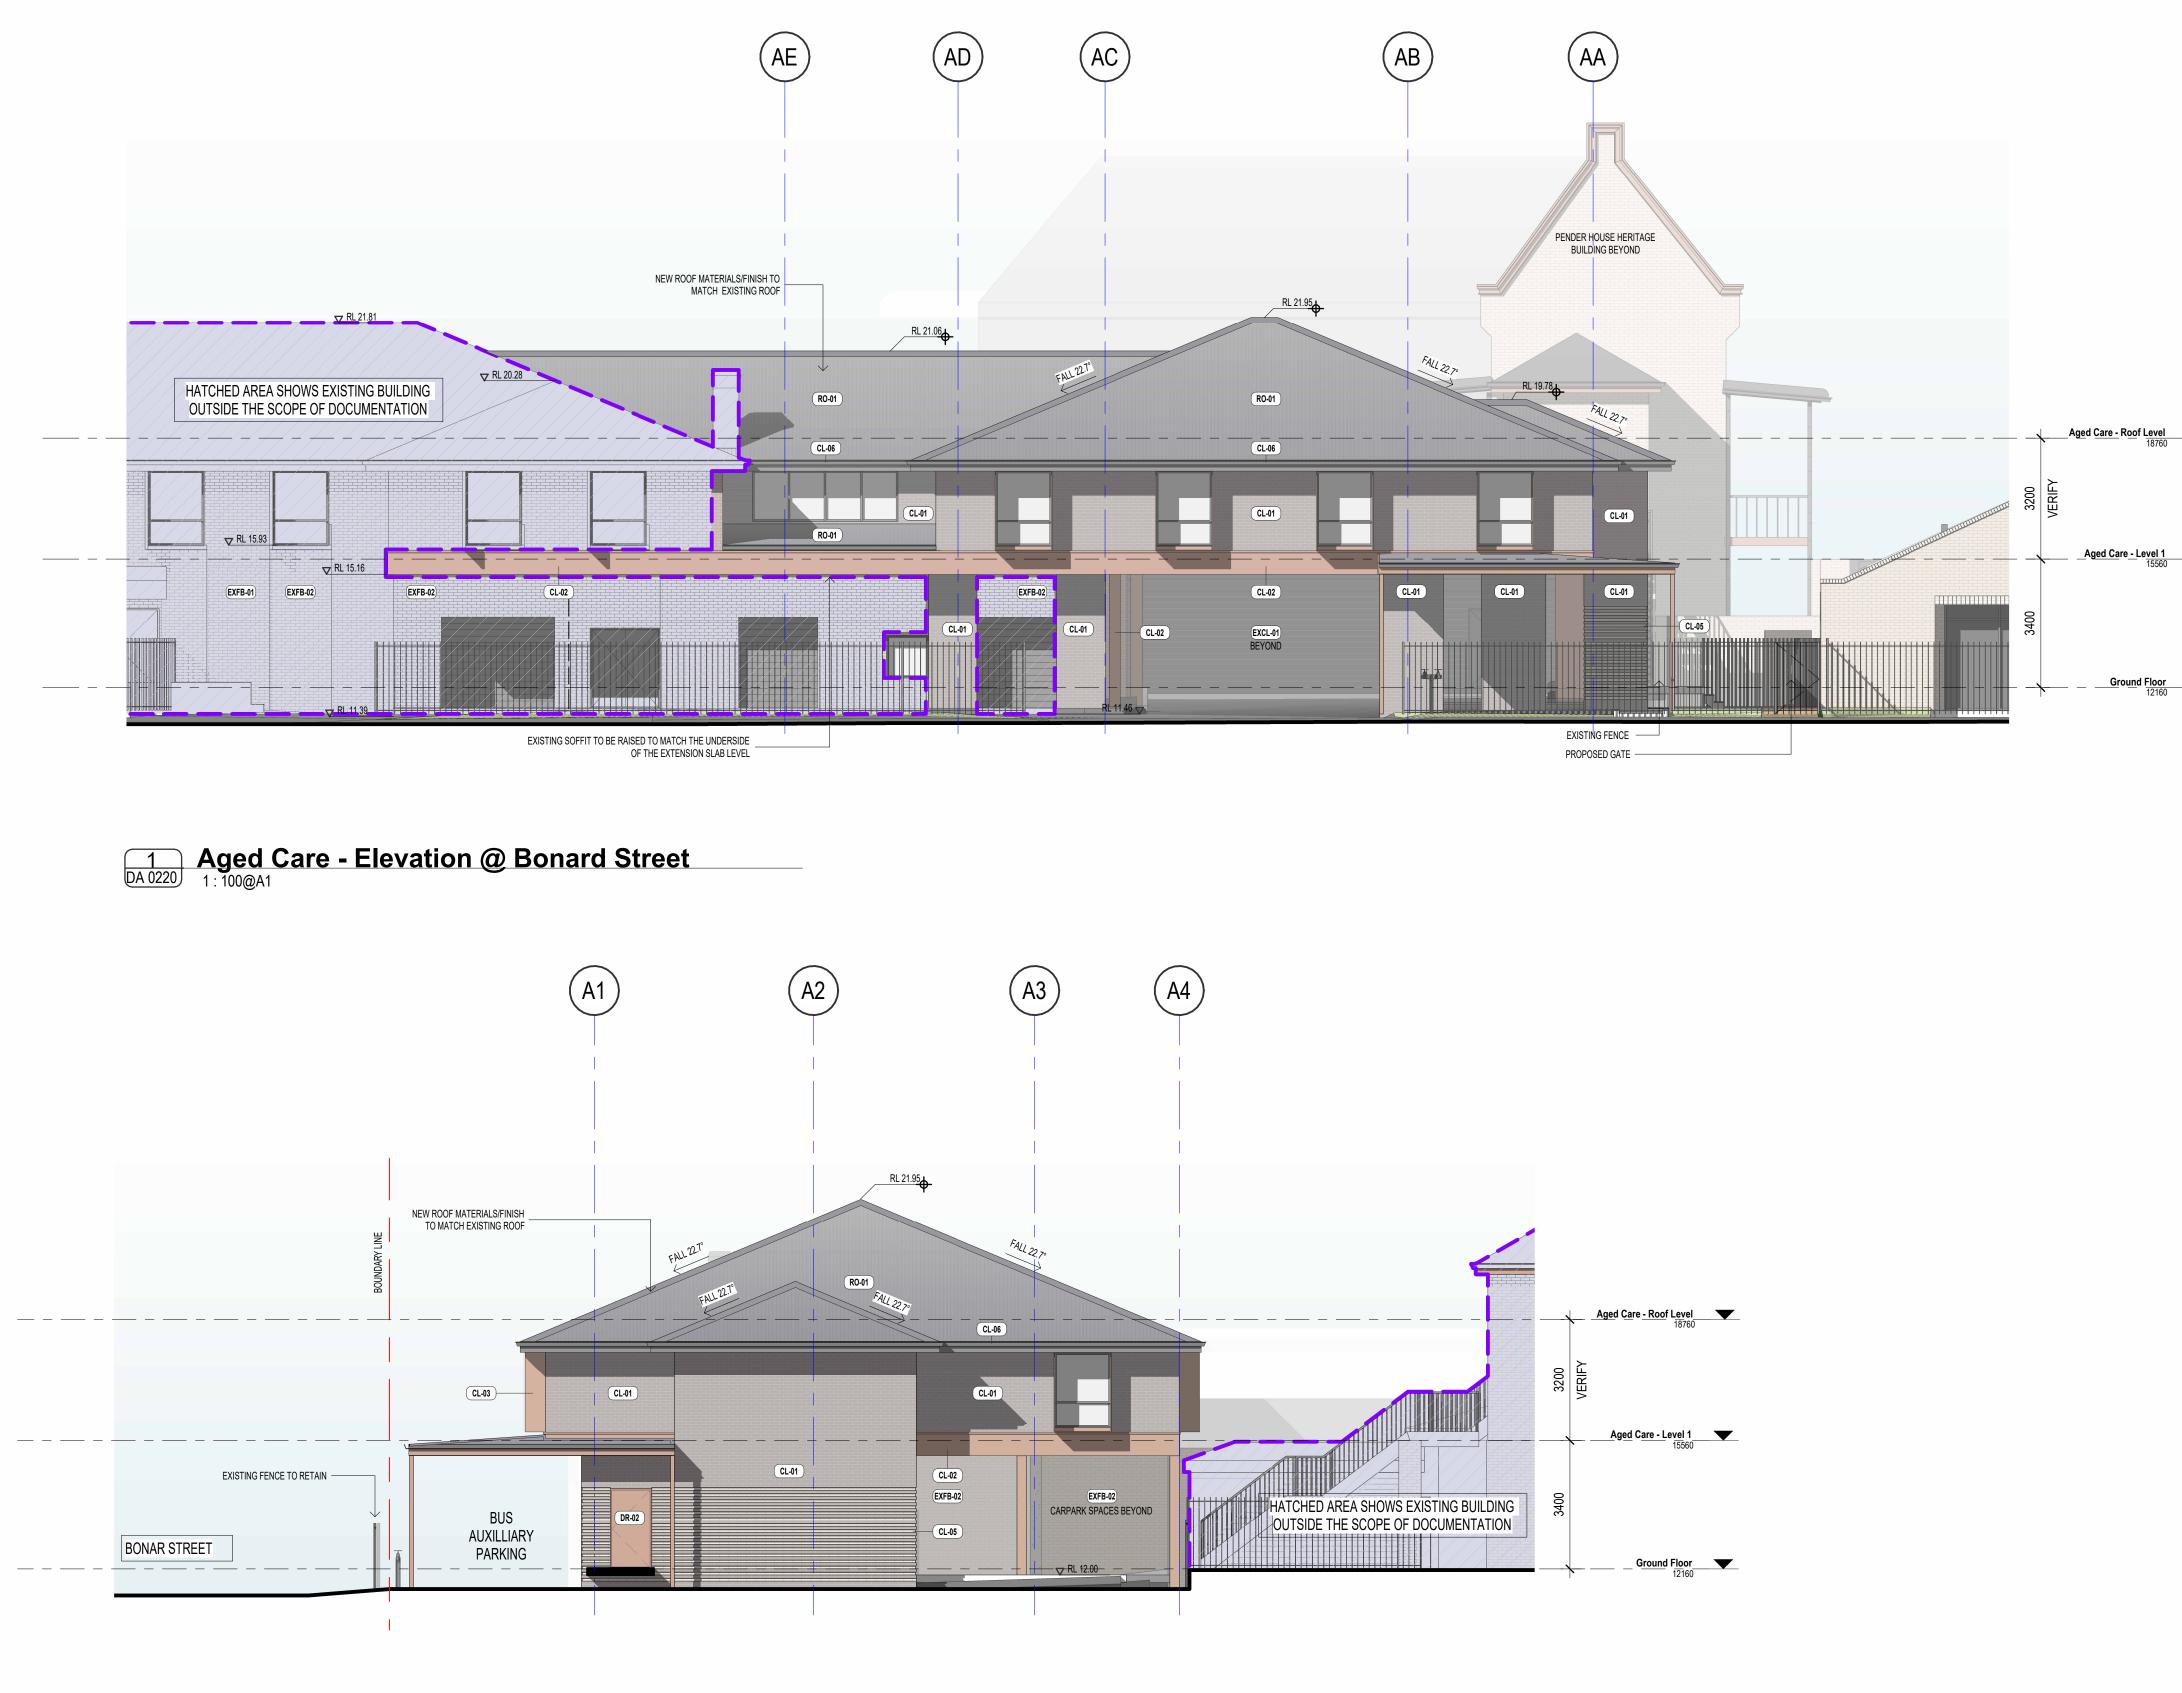

Drawn: AA

MC

Ground Floor

Project No

2310

Rev 7

2 Level 1 New Room Elevation @ Courtyard 3 DA 0240 1:100@A1

| Re | visions |                     |
|----|---------|---------------------|
| 5  | 240531  | Issue for Coordinat |
| 6  | 240607  | Issue for Coordinat |
| 7  | 240614  | Development Appli   |
|    |         |                     |

ation ation lication Submission

Royal Freemasons' Benevolent Institution

Project

**BENHOME AGED CARE EXTENSION & ROSE COTTAGE** INTERIOR RENOVATION

Drawing **Residential Aged Care - Elevations** 

Date 14/06/24

Scale: As indicated Sheet size @A1

# External Einiches Schodule

| External Finishes Schedule       |                                                                                                                                                                                                                                          |  |
|----------------------------------|------------------------------------------------------------------------------------------------------------------------------------------------------------------------------------------------------------------------------------------|--|
| CL-01                            | Face brickwork<br>Bowral Brick (Dry Pressed Brick)<br>Bowral 76 Bowral Blue or equivalent                                                                                                                                                |  |
| CL-02                            | Painted Render Finish<br>Dulux Red Gravel Colour or equivalent                                                                                                                                                                           |  |
| CL-03                            | Single Solid Aluminium Awning<br>Sunhoods   Shrouds<br>Dulux Red Gravel Colour or equivalent                                                                                                                                             |  |
| CL-04                            | Bowral Brick (Dry Pressed Brick)<br>Recessed Brick<br>Bowral 76 Simmental Silver or equivalent                                                                                                                                           |  |
| CL-05                            | Folded Metal Flashing, Capping and Fascia<br>Dulux Red Gravel Colour or equivalent                                                                                                                                                       |  |
|                                  | Folded Metal Flashing,Capping and Fascia to match<br>existing<br>Existing Face Brick Work 01<br>Existing Face Brick Work 02                                                                                                              |  |
| EXFB-03                          | Existing Face Brick Work 03<br>Existing Weatherboard Cladding 01                                                                                                                                                                         |  |
| DR-01                            | To be Painted in Dulux Colorbond Basalt or<br>equivalent.<br>External Aluminium Fence - Glass Panel<br>Frames-Dulux Colorbond Basalt Colour or<br>equiavalent                                                                            |  |
| DR-02                            | Metal doors<br>Dulux Red Gravel Colour or equivalent                                                                                                                                                                                     |  |
| RO-01<br>RO-02<br>MF-01<br>MF-02 | Metal Roof and Gutter To Match Existing.<br>Low Front Eaves Gutter<br>External Metal Balustrade<br>Refer to Landscape Architect Finishes Schedule<br>External Aluminum Fence 1.2m High<br>Refer to Landscape Architect Finishes Schedule |  |
| WD-01                            | UPVC window and door frames, or aluminum as an<br>alternative, in accordance with NatHERS and an<br>acoustic report.<br>Frames-Dulux Colorbond Basalt Colour or<br>equiavalent.<br>Clear Glass.                                          |  |
| WINDOW                           | / LEGEND                                                                                                                                                                                                                                 |  |

WINDOW LEGEND

A F Awning Fixed

NOTE:

All openable windows located on levels 01, except those facing balconies, with window sills less than 1.7m high, should have window restrictors installed. These restrictors should prevent the passage of a 125mm diameter sphere, in accordance with either NCC Volume One Clause D2.24 or NCC Volume Two Clause 3.9.2.5-6.