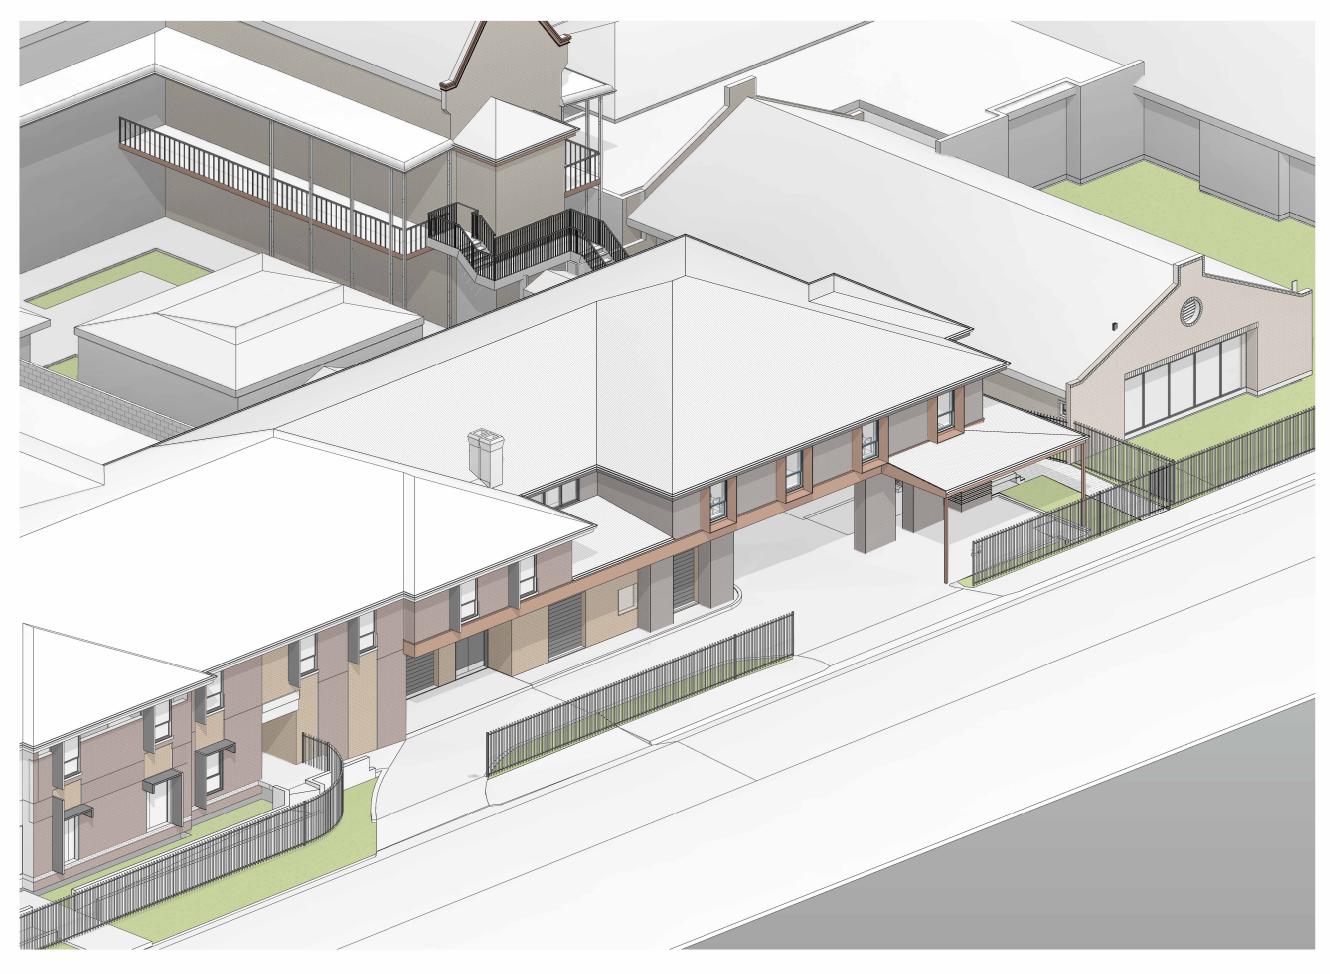

### Project

BENHOME AGED CARE EXTENSION & ROSE COTTAGE INTERIOR RENOVATION

Drawing Indicative Residential Aged Care External Views

**30 REGENT STREET MAITLAND** 

Date 14/06/24

Scale:

Sheet size @A1

Project No 2310

Revisions 7 240614 Development Application Submission 7 Key Plan

2 3D AXO\_NW @A1

Royal Freemasons' Benevolent Institution

# Project

BENHOME AGED CARE EXTENSION & ROSE COTTAGE INTERIOR RENOVATION

Drawing Indicative 3D Axonometric Views

Date 14/06/24

Scale:

Sheet size @A1

傪 includesign Includesign Pty Ltd L2 216 Bulwara Road, Ultimo, NSW 2007 +61 413 896 603 www.includesign.com.au Nominated Architect: Marco Cubillos - 11621