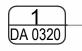

### Project

BENHOME AGED CARE EXTENSION & ROSE COTTAGE INTERIOR RENOVATION

**30 REGENT STREET MAITLAND** 

Drawing Rose Cottage - Elevations

Scale:

Date 14/06/24

Sheet size @A1 As indicated

|                | rnal Finishes Schedule                                                                                                                                                                          |
|----------------|-------------------------------------------------------------------------------------------------------------------------------------------------------------------------------------------------|
| CL-01          | Face brickwork<br>Bowral Brick (Dry Pressed Brick)<br>Bowral 76 Bowral Blue or equivalent                                                                                                       |
| CL-02          | Painted Render Finish<br>Dulux Red Gravel Colour or equivalent                                                                                                                                  |
| CL-03          | Single Solid Aluminium Awning<br>Sunhoods   Shrouds<br>Dulux Red Gravel Colour or equivalent                                                                                                    |
| CL-04          | Bowral Brick (Dry Pressed Brick)<br>Recessed Brick<br>Bowral 76 Simmental Silver or equivalent                                                                                                  |
| CL-05          | Folded Metal Flashing, Capping and Fascia<br>Dulux Red Gravel Colour or equivalent                                                                                                              |
| CL-06          | Folded Metal Flashing,Capping and Fascia to match existing                                                                                                                                      |
| EXFB-02        | Existing Face Brick Work 01<br>Existing Face Brick Work 02<br>Existing Face Brick Work 03                                                                                                       |
| EXCL-01        | Existing Weatherboard Cladding 01<br>To be Painted in Dulux Colorbond Basalt or<br>equivalent.                                                                                                  |
| DR-01          | External Aluminium Fence - Glass Panel<br>Frames-Dulux Colorbond Basalt Colour or<br>equiavalent                                                                                                |
| DR-02          | Metal doors<br>Dulux Red Gravel Colour or equivalent                                                                                                                                            |
| RO-01<br>RO-02 | Metal Roof and Gutter To Match Existing.<br>Low Front Eaves Gutter                                                                                                                              |
| MF-01<br>MF-02 | External Metal Balustrade<br>Refer to Landscape Architect Finishes Schedule<br>External Aluminum Fence 1.2m High<br>Refer to Landscape Architect Finishes Schedule                              |
| WD-01          | UPVC window and door frames, or aluminum as an<br>alternative, in accordance with NatHERS and an<br>acoustic report.<br>Frames-Dulux Colorbond Basalt Colour or<br>equiavalent.<br>Clear Glass. |

#### WINDOW LEGEND

Awning Fixed Α F

#### NOTE:

All openable windows located on levels 01, except those facing balconies, with window sills less than 1.7m high, should have window restrictors installed. These restrictors should prevent the passage of a 125mm diameter sphere, in accordance with either NCC Volume One Clause D2.24 or NCC Volume Two Clause 3.9.2.5-6.