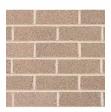

# Project

**BENHOME AGED CARE EXTENSION & ROSE COTTAGE** INTERIOR RENOVATION

Drawing **Residential Aged Care - Elevations** 

Date 14/06/24

As indicated

Scale:

Sheet size @A1

|   | CL-01   | Face brickwork<br>Bowral Brick (Dry Pressed Brick)<br>Bowral 76 Bowral Blue or equivalent                                                                                                       |                                          |
|---|---------|-------------------------------------------------------------------------------------------------------------------------------------------------------------------------------------------------|------------------------------------------|
|   |         | Painted Render Finish<br>Dulux Red Gravel Colour or equivalent                                                                                                                                  |                                          |
| V |         | Single Solid Aluminium Awning<br>Sunhoods   Shrouds<br>Dulux Red Gravel Colour or equivalent                                                                                                    |                                          |
| • |         | Bowral Brick (Dry Pressed Brick)<br>Recessed Brick<br>Bowral 76 Simmental Silver or equivalent                                                                                                  |                                          |
| _ | CL-05   | Folded Metal Flashing, Capping and Fascia<br>Dulux Red Gravel Colour or equivalent                                                                                                              |                                          |
|   |         | Folded Metal Flashing,Capping and Fascia to match existing                                                                                                                                      |                                          |
|   | EXFB-02 | Existing Face Brick Work 01<br>Existing Face Brick Work 02<br>Existing Face Brick Work 03                                                                                                       |                                          |
|   |         | Existing Weatherboard Cladding 01<br>To be Painted in Dulux Colorbond Basalt or<br>equivalent.                                                                                                  | <b>Dulux</b><br>Colorbond® Basal®<br>col |
|   | DR-01   | External Aluminium Fence - Glass Panel<br>Frames-Dulux Colorbond Basalt Colour or<br>equiavalent                                                                                                |                                          |
|   |         | Metal doors<br>Dulux Red Gravel Colour or equivalent                                                                                                                                            |                                          |
|   |         | Metal Roof and Gutter To Match Existing.<br>Low Front Eaves Gutter                                                                                                                              |                                          |
|   |         | External Metal Balustrade<br>Refer to Landscape Architect Finishes Schedule<br>External Aluminum Fence 1.2m High<br>Refer to Landscape Architect Finishes Schedule                              |                                          |
|   |         | UPVC window and door frames, or aluminum as an<br>alternative, in accordance with NatHERS and an<br>acoustic report.<br>Frames-Dulux Colorbond Basalt Colour or<br>equiavalent.<br>Clear Glass. | Dutux<br>ColorbondB Besalt0<br>col       |
|   | WINDOW  | LEGEND                                                                                                                                                                                          |                                          |
|   | Α       | Awning                                                                                                                                                                                          |                                          |

**External Finishes Schedule** 

Awning Fixed A F

NOTE:

All openable windows located on levels 01, except those facing balconies, with window sills less than 1.7m high, should have window restrictors installed. These restrictors should prevent the passage of a 125mm diameter sphere, in accordance with either NCC Volume One Clause D2.24 or NCC Volume Two Clause 3.9.2.5-6.

# External Einiches Schodule

| External Finishes Schedule       |                                                                                                                                                                                                                                          |  |
|----------------------------------|------------------------------------------------------------------------------------------------------------------------------------------------------------------------------------------------------------------------------------------|--|
| CL-01                            | Face brickwork<br>Bowral Brick (Dry Pressed Brick)<br>Bowral 76 Bowral Blue or equivalent                                                                                                                                                |  |
| CL-02                            | Painted Render Finish<br>Dulux Red Gravel Colour or equivalent                                                                                                                                                                           |  |
| CL-03                            | Single Solid Aluminium Awning<br>Sunhoods   Shrouds<br>Dulux Red Gravel Colour or equivalent                                                                                                                                             |  |
| CL-04                            | Bowral Brick (Dry Pressed Brick)<br>Recessed Brick<br>Bowral 76 Simmental Silver or equivalent                                                                                                                                           |  |
| CL-05                            | Folded Metal Flashing, Capping and Fascia<br>Dulux Red Gravel Colour or equivalent                                                                                                                                                       |  |
|                                  | Folded Metal Flashing,Capping and Fascia to match<br>existing<br>Existing Face Brick Work 01<br>Existing Face Brick Work 02                                                                                                              |  |
| EXFB-03                          | Existing Face Brick Work 03<br>Existing Weatherboard Cladding 01                                                                                                                                                                         |  |
| DR-01                            | To be Painted in Dulux Colorbond Basalt or<br>equivalent.<br>External Aluminium Fence - Glass Panel<br>Frames-Dulux Colorbond Basalt Colour or<br>equiavalent                                                                            |  |
| DR-02                            | Metal doors<br>Dulux Red Gravel Colour or equivalent                                                                                                                                                                                     |  |
| RO-01<br>RO-02<br>MF-01<br>MF-02 | Metal Roof and Gutter To Match Existing.<br>Low Front Eaves Gutter<br>External Metal Balustrade<br>Refer to Landscape Architect Finishes Schedule<br>External Aluminum Fence 1.2m High<br>Refer to Landscape Architect Finishes Schedule |  |
| WD-01                            | UPVC window and door frames, or aluminum as an<br>alternative, in accordance with NatHERS and an<br>acoustic report.<br>Frames-Dulux Colorbond Basalt Colour or<br>equiavalent.<br>Clear Glass.                                          |  |
| WINDOW                           | / LEGEND                                                                                                                                                                                                                                 |  |