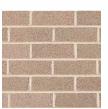

# Project

**BENHOME AGED CARE EXTENSION & ROSE COTTAGE** INTERIOR RENOVATION

Drawing **Residential Aged Care - Elevations** 

Date 14/06/24

As indicated

Scale:

Sheet size @A1

|   | CL-01   | Face brickwork<br>Bowral Brick (Dry Pressed Brick)<br>Bowral 76 Bowral Blue or equivalent                                                                                                       |                                          |
|---|---------|-------------------------------------------------------------------------------------------------------------------------------------------------------------------------------------------------|------------------------------------------|
|   |         | Painted Render Finish<br>Dulux Red Gravel Colour or equivalent                                                                                                                                  |                                          |
| V |         | Single Solid Aluminium Awning<br>Sunhoods   Shrouds<br>Dulux Red Gravel Colour or equivalent                                                                                                    |                                          |
| • |         | Bowral Brick (Dry Pressed Brick)<br>Recessed Brick<br>Bowral 76 Simmental Silver or equivalent                                                                                                  |                                          |
| _ | CL-05   | Folded Metal Flashing, Capping and Fascia<br>Dulux Red Gravel Colour or equivalent                                                                                                              |                                          |
|   |         | Folded Metal Flashing,Capping and Fascia to match existing                                                                                                                                      |                                          |
|   | EXFB-02 | Existing Face Brick Work 01<br>Existing Face Brick Work 02<br>Existing Face Brick Work 03                                                                                                       |                                          |
|   |         | Existing Weatherboard Cladding 01<br>To be Painted in Dulux Colorbond Basalt or<br>equivalent.                                                                                                  | <b>Dulux</b><br>Colorbond® Basal®<br>col |
|   | DR-01   | External Aluminium Fence - Glass Panel<br>Frames-Dulux Colorbond Basalt Colour or<br>equiavalent                                                                                                |                                          |
|   |         | Metal doors<br>Dulux Red Gravel Colour or equivalent                                                                                                                                            |                                          |
|   |         | Metal Roof and Gutter To Match Existing.<br>Low Front Eaves Gutter                                                                                                                              |                                          |
|   |         | External Metal Balustrade<br>Refer to Landscape Architect Finishes Schedule<br>External Aluminum Fence 1.2m High<br>Refer to Landscape Architect Finishes Schedule                              |                                          |
|   |         | UPVC window and door frames, or aluminum as an<br>alternative, in accordance with NatHERS and an<br>acoustic report.<br>Frames-Dulux Colorbond Basalt Colour or<br>equiavalent.<br>Clear Glass. | Dutux<br>ColorbondB Besalt0<br>col       |
|   | WINDOW  | LEGEND                                                                                                                                                                                          |                                          |
|   | Α       | Awning                                                                                                                                                                                          |                                          |

# External Einiches Schodule

| External Finishes Schedule       |                                                                                                                                                                                                                                          |  |
|----------------------------------|------------------------------------------------------------------------------------------------------------------------------------------------------------------------------------------------------------------------------------------|--|
| CL-01                            | Face brickwork<br>Bowral Brick (Dry Pressed Brick)<br>Bowral 76 Bowral Blue or equivalent                                                                                                                                                |  |
| CL-02                            | Painted Render Finish<br>Dulux Red Gravel Colour or equivalent                                                                                                                                                                           |  |
| CL-03                            | Single Solid Aluminium Awning<br>Sunhoods   Shrouds<br>Dulux Red Gravel Colour or equivalent                                                                                                                                             |  |
| CL-04                            | Bowral Brick (Dry Pressed Brick)<br>Recessed Brick<br>Bowral 76 Simmental Silver or equivalent                                                                                                                                           |  |
| CL-05                            | Folded Metal Flashing, Capping and Fascia<br>Dulux Red Gravel Colour or equivalent                                                                                                                                                       |  |
|                                  | Folded Metal Flashing,Capping and Fascia to match<br>existing<br>Existing Face Brick Work 01<br>Existing Face Brick Work 02                                                                                                              |  |
| EXFB-03                          | Existing Face Brick Work 03<br>Existing Weatherboard Cladding 01                                                                                                                                                                         |  |
| DR-01                            | To be Painted in Dulux Colorbond Basalt or<br>equivalent.<br>External Aluminium Fence - Glass Panel<br>Frames-Dulux Colorbond Basalt Colour or<br>equiavalent                                                                            |  |
| DR-02                            | Metal doors<br>Dulux Red Gravel Colour or equivalent                                                                                                                                                                                     |  |
| RO-01<br>RO-02<br>MF-01<br>MF-02 | Metal Roof and Gutter To Match Existing.<br>Low Front Eaves Gutter<br>External Metal Balustrade<br>Refer to Landscape Architect Finishes Schedule<br>External Aluminum Fence 1.2m High<br>Refer to Landscape Architect Finishes Schedule |  |
| WD-01                            | UPVC window and door frames, or aluminum as an<br>alternative, in accordance with NatHERS and an<br>acoustic report.<br>Frames-Dulux Colorbond Basalt Colour or<br>equiavalent.<br>Clear Glass.                                          |  |
| WINDOW                           | / LEGEND                                                                                                                                                                                                                                 |  |

### Project

BENHOME AGED CARE EXTENSION & ROSE COTTAGE INTERIOR RENOVATION

**30 REGENT STREET MAITLAND** 

Drawing Rose Cottage - Elevations

Scale:

Date 14/06/24

Sheet size @A1 As indicated

|                | rnal Finishes Schedule                                                                                                                                                                          |
|----------------|-------------------------------------------------------------------------------------------------------------------------------------------------------------------------------------------------|
| CL-01          | Face brickwork<br>Bowral Brick (Dry Pressed Brick)<br>Bowral 76 Bowral Blue or equivalent                                                                                                       |
| CL-02          | Painted Render Finish<br>Dulux Red Gravel Colour or equivalent                                                                                                                                  |
| CL-03          | Single Solid Aluminium Awning<br>Sunhoods   Shrouds<br>Dulux Red Gravel Colour or equivalent                                                                                                    |
| CL-04          | Bowral Brick (Dry Pressed Brick)<br>Recessed Brick<br>Bowral 76 Simmental Silver or equivalent                                                                                                  |
| CL-05          | Folded Metal Flashing, Capping and Fascia<br>Dulux Red Gravel Colour or equivalent                                                                                                              |
| CL-06          | Folded Metal Flashing,Capping and Fascia to match existing                                                                                                                                      |
| EXFB-02        | Existing Face Brick Work 01<br>Existing Face Brick Work 02<br>Existing Face Brick Work 03                                                                                                       |
| EXCL-01        | Existing Weatherboard Cladding 01<br>To be Painted in Dulux Colorbond Basalt or<br>equivalent.                                                                                                  |
| DR-01          | External Aluminium Fence - Glass Panel<br>Frames-Dulux Colorbond Basalt Colour or<br>equiavalent                                                                                                |
| DR-02          | Metal doors<br>Dulux Red Gravel Colour or equivalent                                                                                                                                            |
| RO-01<br>RO-02 | Metal Roof and Gutter To Match Existing.<br>Low Front Eaves Gutter                                                                                                                              |
| MF-01<br>MF-02 | External Metal Balustrade<br>Refer to Landscape Architect Finishes Schedule<br>External Aluminum Fence 1.2m High<br>Refer to Landscape Architect Finishes Schedule                              |
| WD-01          | UPVC window and door frames, or aluminum as an<br>alternative, in accordance with NatHERS and an<br>acoustic report.<br>Frames-Dulux Colorbond Basalt Colour or<br>equiavalent.<br>Clear Glass. |