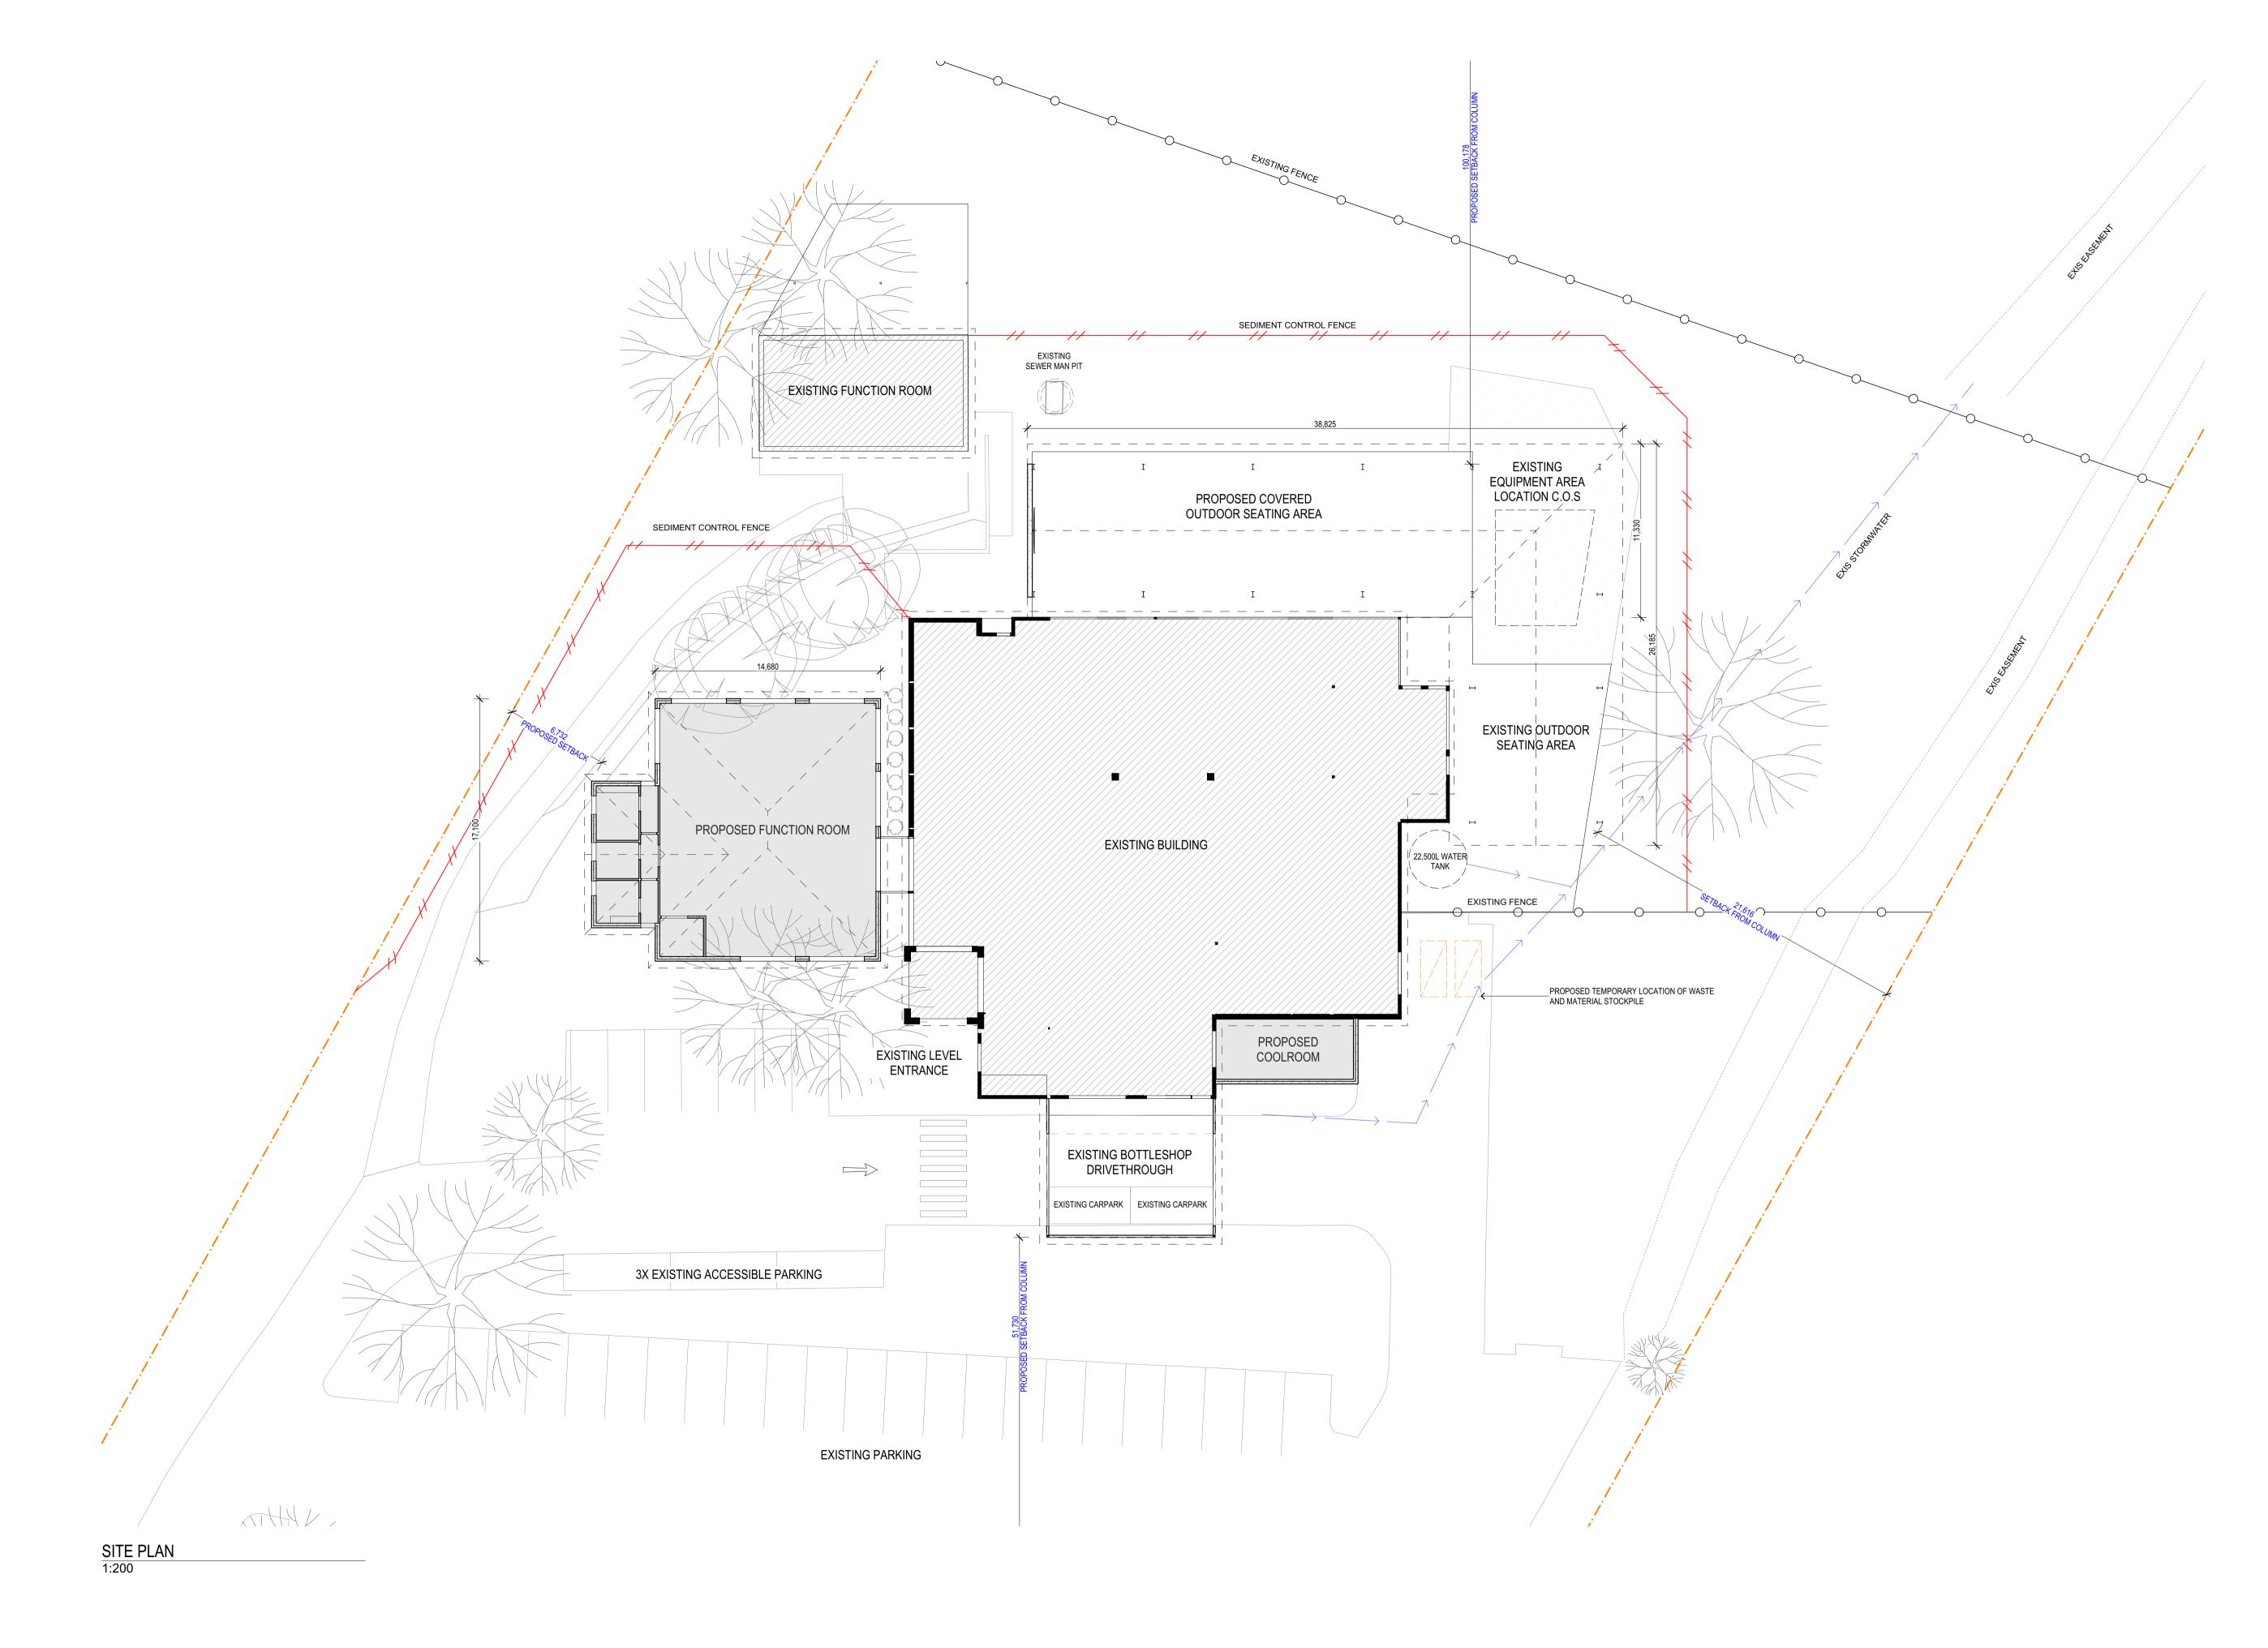

SCHEDULE OF AREAS SITE AREA: 40 HA

Pubs Existing indoor/outdoor  $m^2$  724.4 $m^2$  = 73 
 Proposed indoor/outdoor  $m^2$  419.47 $m^2$  = 42

 Total  $m^2$  1143.87 = 115

Bottle Shop 71.34m<sup>2</sup> = 3 35.12m<sup>2</sup> = 2 106.46 = 5

Carparking Spots /120 76 of 120 44 of 120 **120 of 120** 

PROJECT: Alterations & Additions LOCATION: 33 Metford Rd Tenambit NSW 2323 Lot 11 - DP 597659

| CLIENT:    |                    | JOI    | B No:  |                               |
|------------|--------------------|--------|--------|-------------------------------|
| Richardson |                    |        | 2317   |                               |
| DRAWING:   |                    | ·      |        |                               |
| Site Plan  |                    |        |        | the plan cent <mark>re</mark> |
| DWG No:    | <u>SCALE: @ A1</u> | STAGE: | ISSUE: |                               |
| A03 of 7   | 1:200              | DA     | 01     |                               |