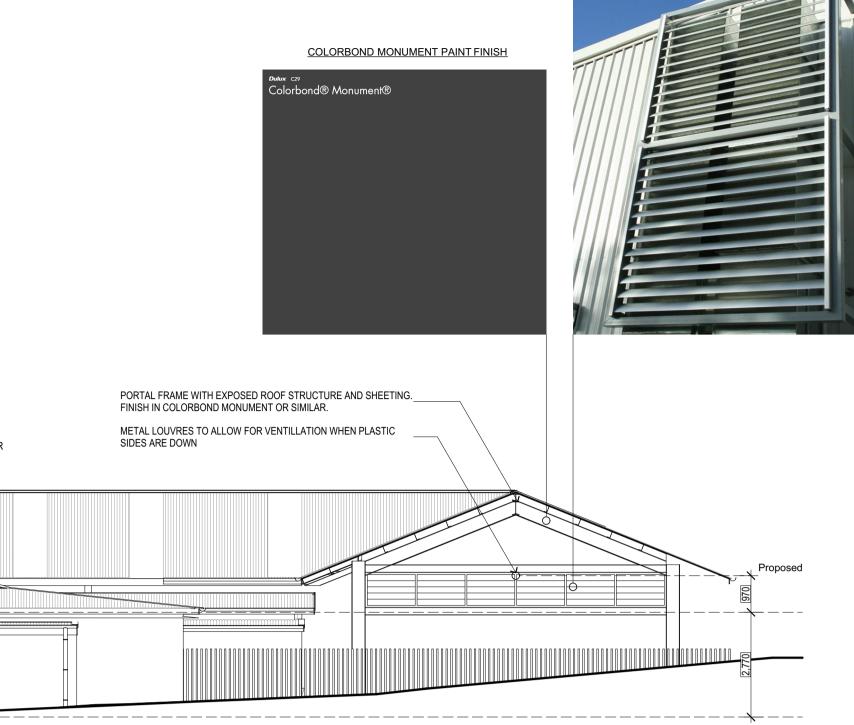

| The Plan Centre is a member of | ASSOCIATION OF AUSTRALIA                        |            |       |       |                                |
|                                                         |                                |                                                 |            |       |       | <u> </u>                       |

SCHEDULE OF AREAS SITE AREA: 40 HA

Pubs Existing indoor/outdoor  $m^2$  724.4 $m^2$  = 73 Proposed indoor/outdoor  $m^2$  419.47 $m^2$  = 42 Total m<sup>2</sup>

1143.87 = 115

Bottle Shop 71.34m<sup>2</sup> = 3 35.12m<sup>2</sup> = 2 106.46 = 5

Carparking Spots /120 76 of 120 44 of 120 120 of 120

PROJECT: Alterations & Additions LOCATION: 33 Metford Rd Tenambit NSW 2323 Lot 11 - DP 597659

ALUMINIUM LOUVRES



| <br>CLIENT:<br>Richardson |                             |                     | <u>3 No:</u><br>317 |                 |
|---------------------------|-----------------------------|---------------------|---------------------|-----------------|
| DRAWING:<br>Elevation     | S                           |                     |                     | the plan centre |
| DWG No:<br>A05 of 7       | <u>scale: @ a1</u><br>1:100 | <u>stage:</u><br>DA | <u>issue:</u><br>04 |                 |





## WEST ELEVATION

|                                                         | The Plan Centre                | of Nowcastla                          | DATE       | DRAWN | ISSUE | ISSUE NOTES                    |
|---------------------------------------------------------|--------------------------------