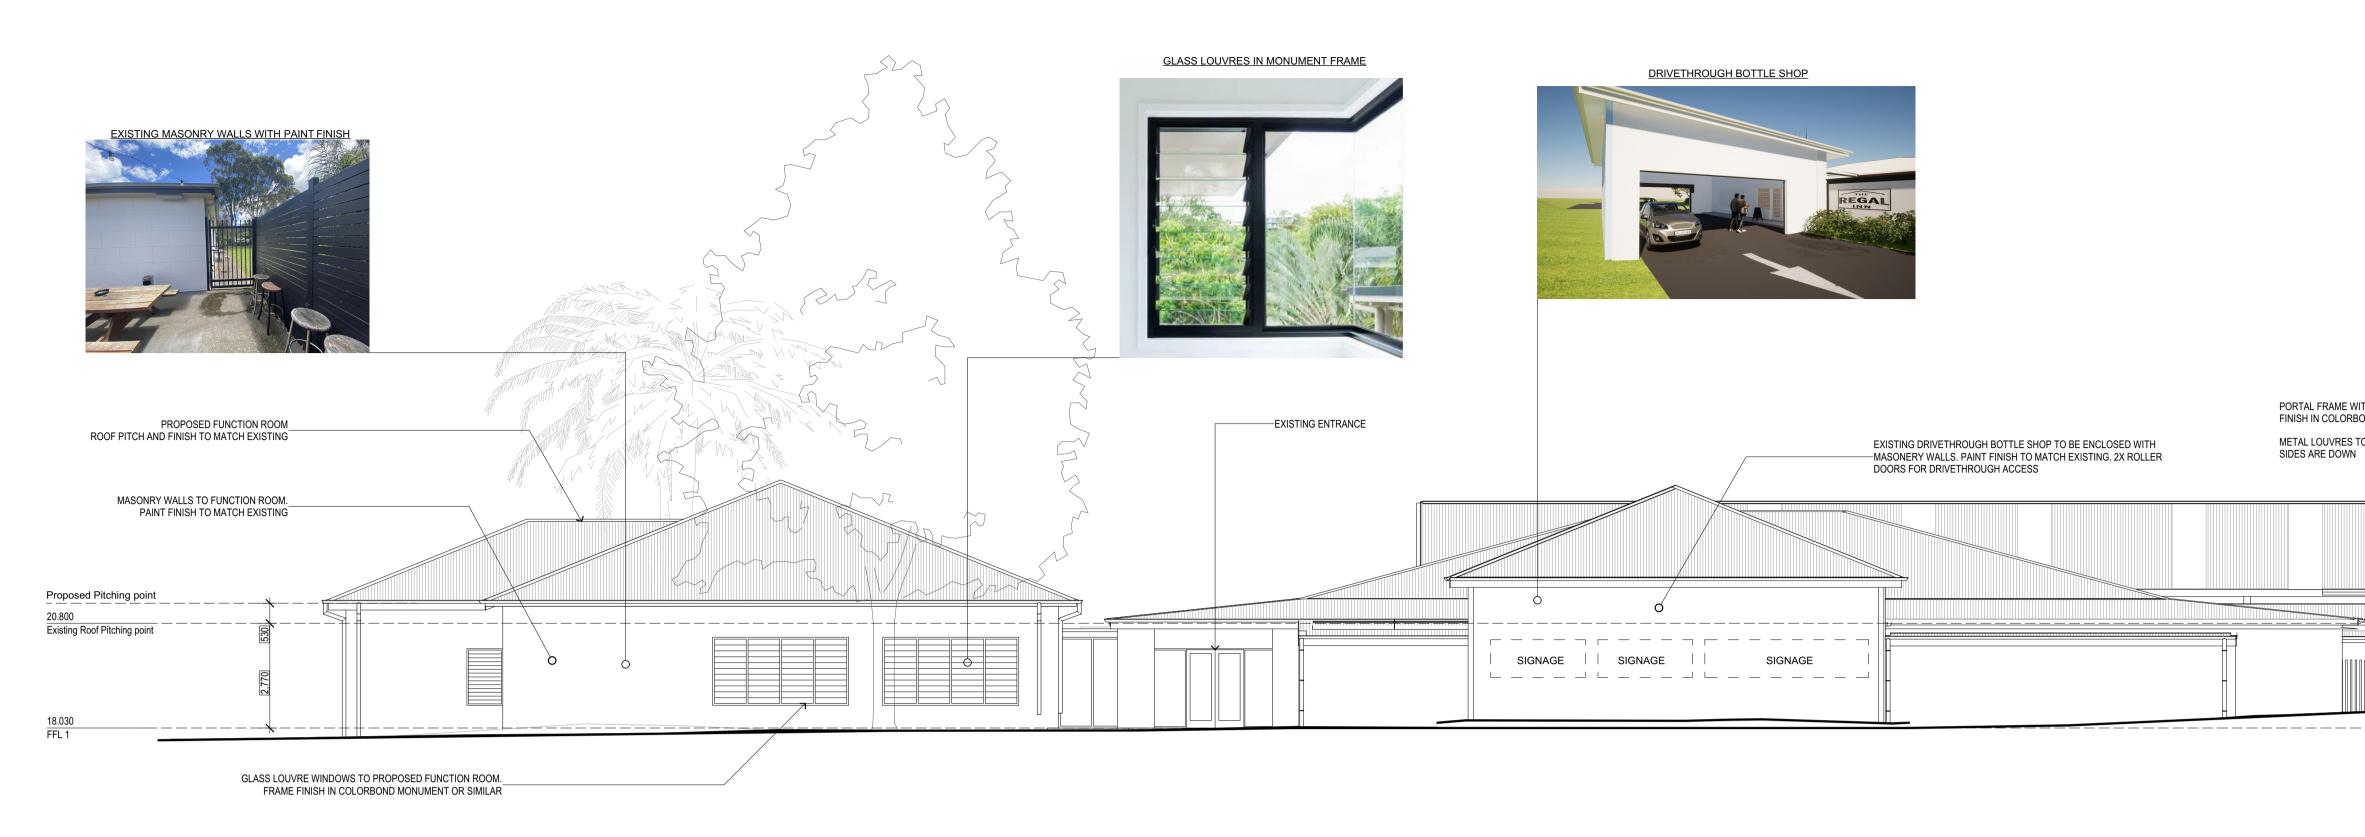

> = 3 35.12m<sup>2</sup> = 2 106.46 = 5

Carparking Spots /120 76 of 120 44 of 120 **120 of 120** 



PROJECT: Alterations & Additions LOCATION: 33 Metford Rd Tenambit NSW 2323 Lot 11 - DP 597659

| CLIENT:    |                    | JOI    | B No:  |                               |
|------------|--------------------|--------|--------|-------------------------------|
| Richardson |                    |        | 2317   |                               |
| DRAWING:   |                    | ·      |        |                               |
| Site Plan  |                    |        |        | the plan cent <mark>re</mark> |
| DWG No:    | <u>SCALE: @ A1</u> | STAGE: | ISSUE: |                               |
| A03 of 7   | 1:200              | DA     | 01     |                               |



NORTH ELEVATION



## SOUTH ELEVATION

|                                                         | The Plan Centre of             | of Nowcastla                                    | DATE       | DRAWN | ISSUE | ISSUE NOTES                    |
|---------------------------------------------------------|--------------------------------|-------------------------------------------------|------------|-------|-------|--------------------------------|
| 0 10 50mm ON ORIGINAL A1                                |                                | Ji Newcastie                                    | 12/03/2024 | LF    | 01    | Preliminary DA Issue to Client |
|                                                         | (02) 4952 7500                 |                                                 | 2