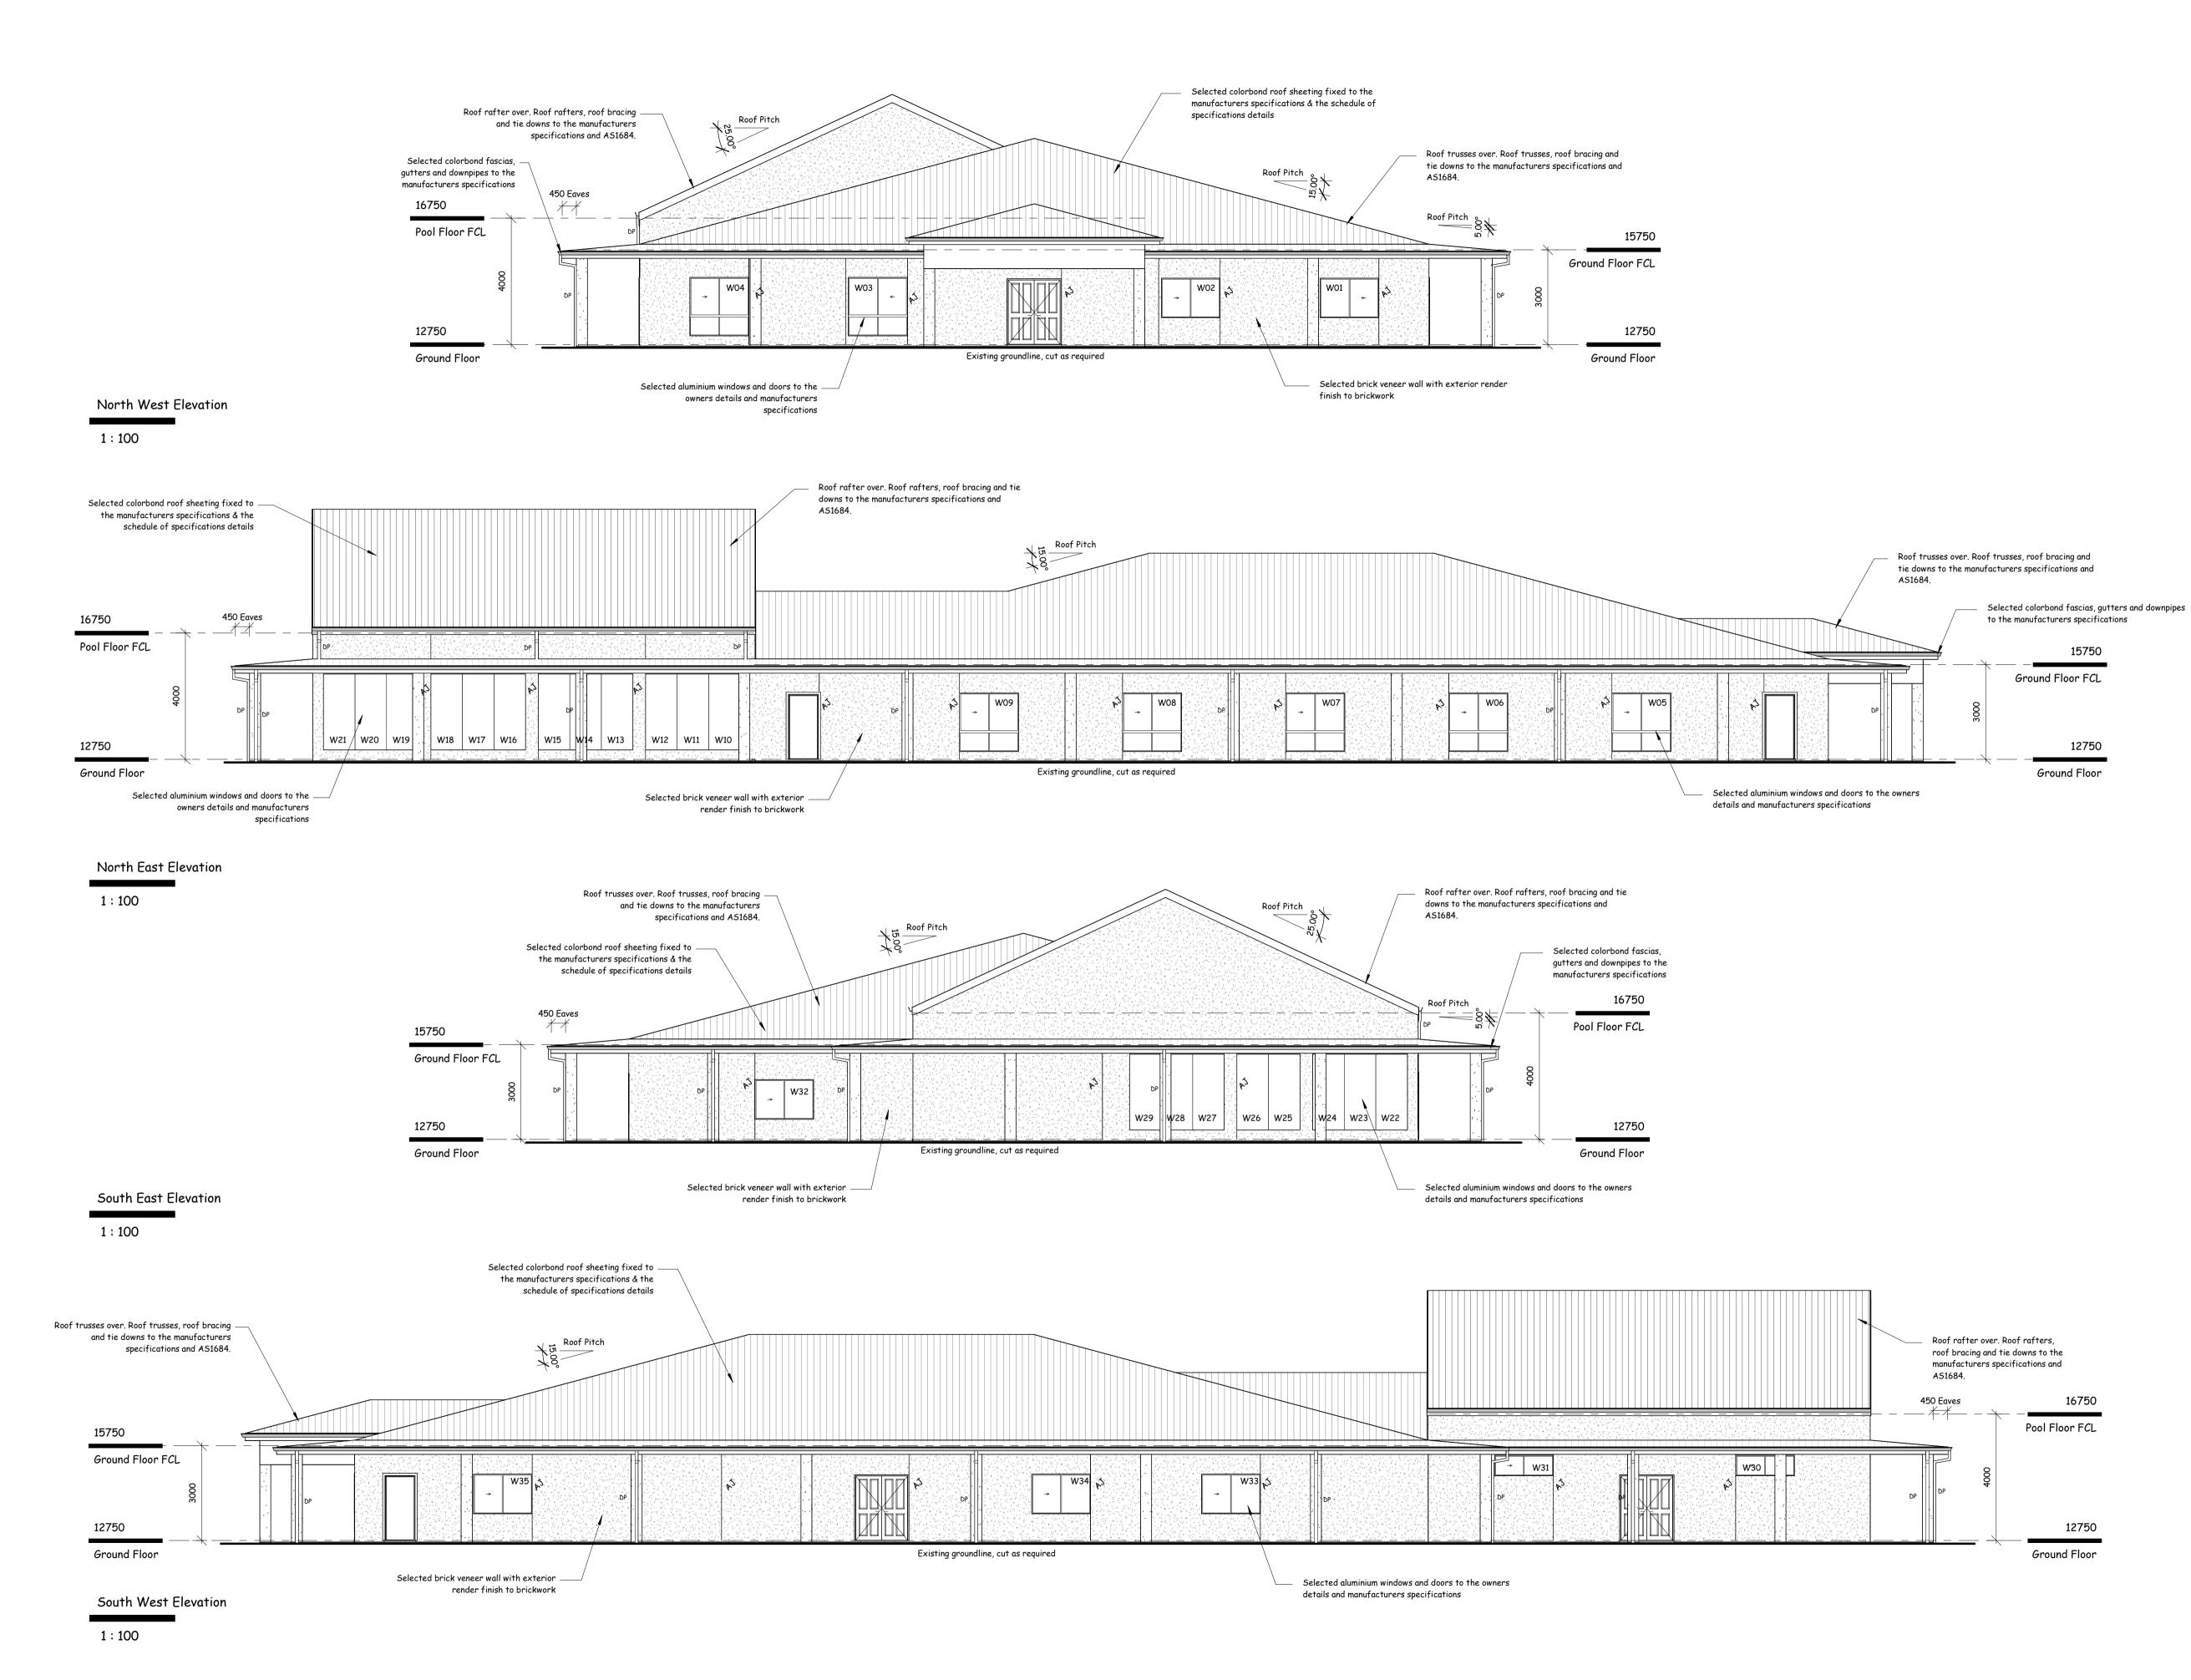

## <u>General Notes</u>

1. Bracing and tie-down details to the engineers details and AS1684.2 2. All timber and steel to be installed and treated to the manufacturers specifications, expecially for any exterior applications 3. All white ant protection to be strictly within the guidelines of AS3660 and installed by a qualified licenced pest control consultant

## **BUILDERS NOTE :**

Use Dimensions in preference to scale. Site verify all dimensions before ordering Materials. <sup>f</sup>ootings information shown on these plans may have to be changed if Builders site excavations reveal non-virgin ground. Consultation of Plan Vision Australia Pty Ltd would then be necessary to determine the required changes.

Materials are under no circumstances to be ordered direct off plans. Materials to be ordered are only to be ordered from a Builders or applicable product manufacturers seperate site confirmed Materials

Plans are not intended to be the absolute medium for construction information accuracy due to site discrepencies. See schedule of specifications for further details.

Wind Class: N2 (W33N) (Assumed) Site Class: 'M' Soil Class: 'M' Site / Soil Class Assumed