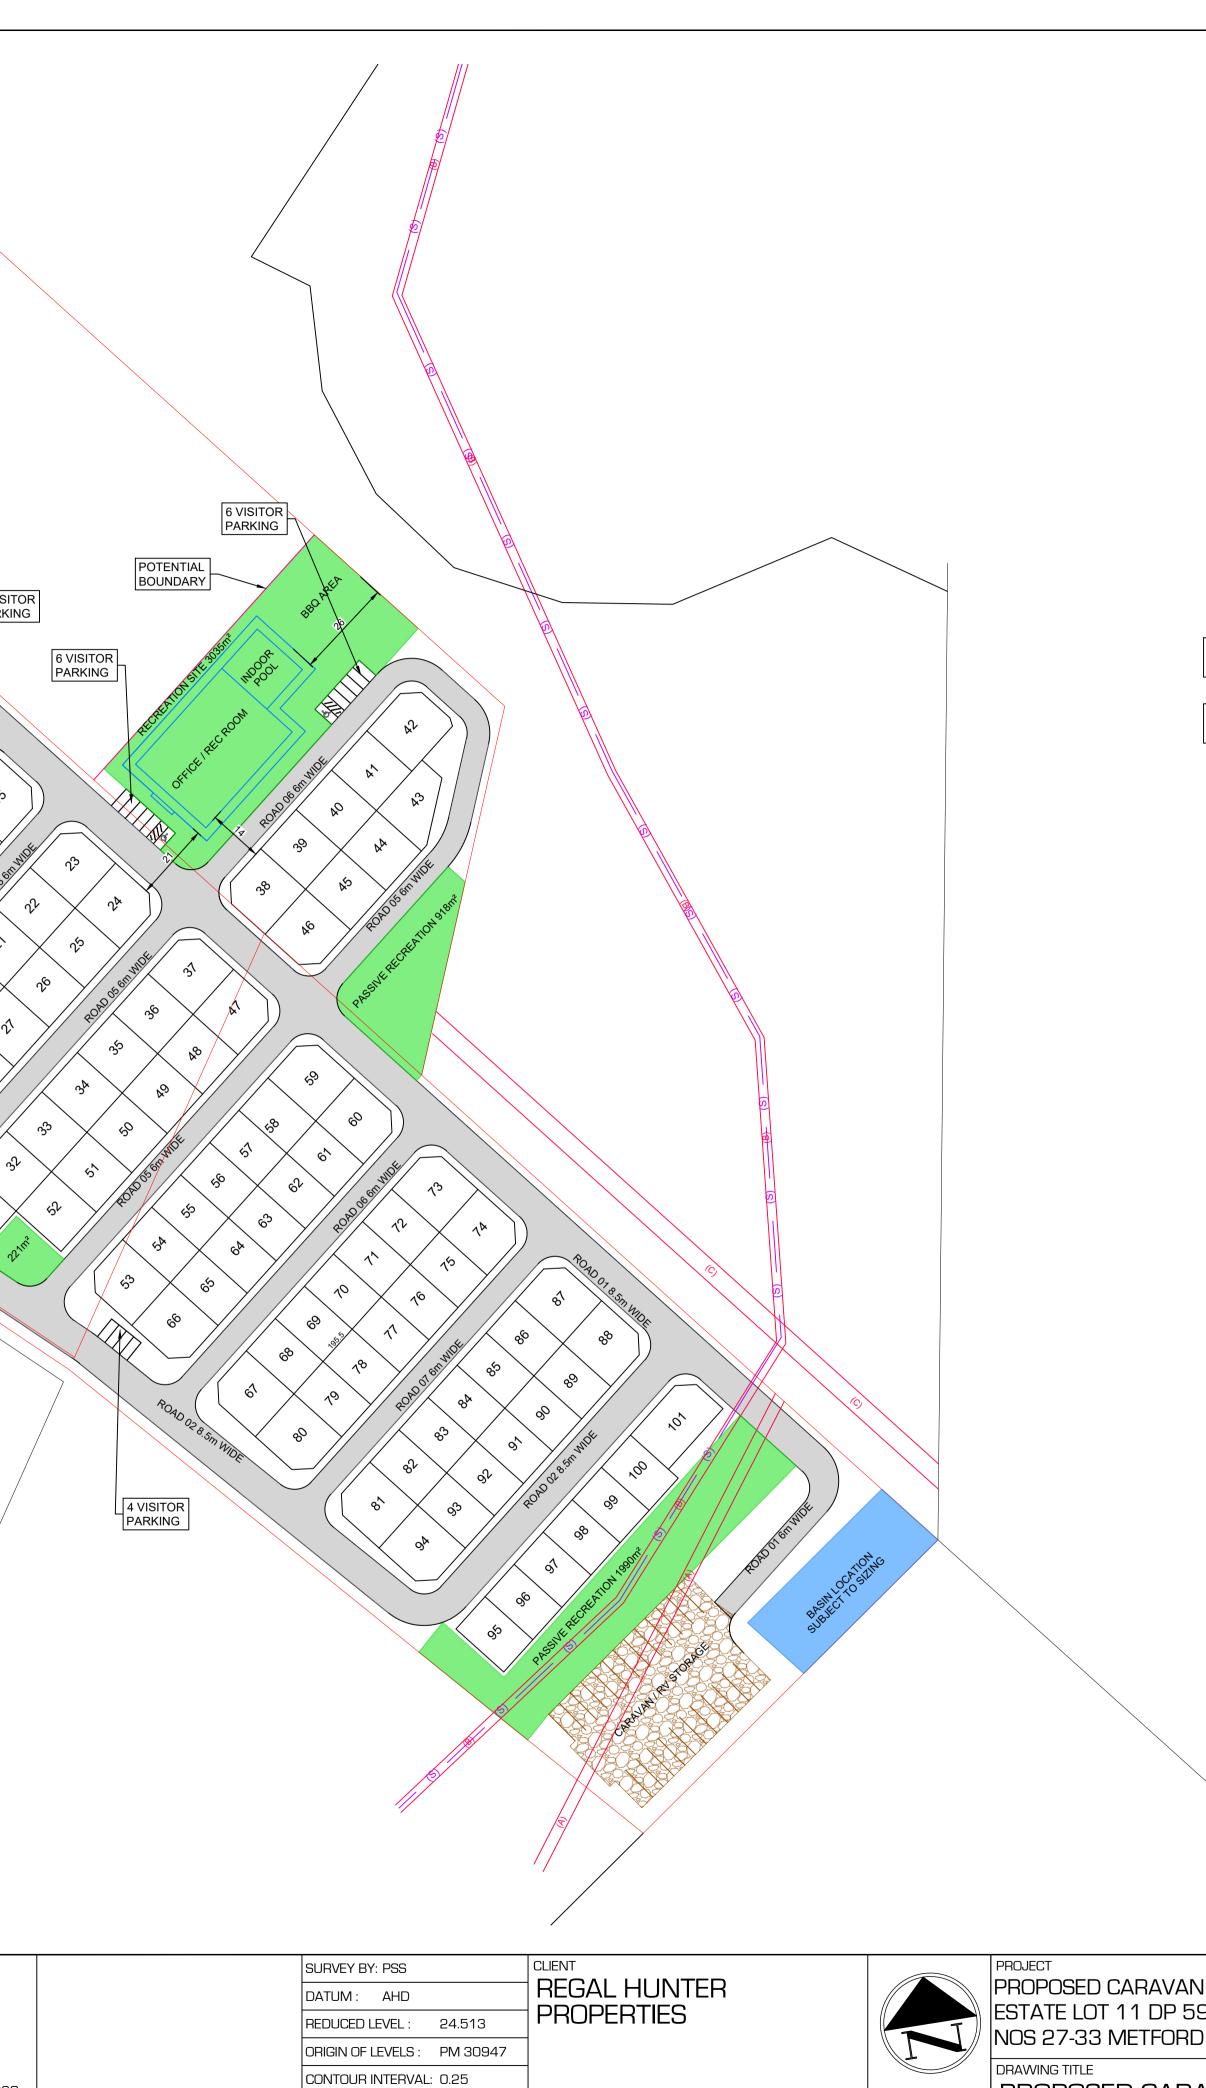

## LEGEND

RECREATION - TOTAL SITE AREA 54,064m<sup>2</sup> AREA REQUIRED, 10% OF SITE, 5,406m<sup>2</sup> ACHIEVED 6,365m<sup>2</sup>

**BASIN LOCATION** 

CARAVAN / RV STORAGE

NOTE: ALL SITES ARE SET BACK 2m FROM THE EDGE OF THE ACCESS ROAD.

PARKING 23 VISITORS SPACES INCLUDING 2 ACCESSIBLE SPACES.

| PROJECT                                          | HDB Job No                 | REVISION |  |
|--------------------------------------------------|----------------------------|----------|--|
| PROPOSED CARAVAN PARK / MANUFACTURED HOME        | 23117                      | C        |  |
| ESTATE LOT 11 DP 597659 AND LOTS 7 & 8 DP 810442 |                            |          |  |
| NOS 27-33 METFORD ROAD TENAMBIT                  | <sup>DWG №</sup> 23117(PD) |          |  |
|                                                  |                            |          |  |
| DRAWING TITLE                                    | DA ISSUE                   |          |  |
| PROPOSED CARAVAN PARK /                          | DAISSUE                    |          |  |
| MANUFACTURED HOME ESTATE                         | 10 5 0 10 20               | 30       |  |
|                                                  |                            |          |  |
| SHEET 6 OF 10 SHEETS                             | 1:500 (A1) / 1:1000 (A3)   |          |  |

Note: boundaries to be pegged and setout confirmed before commencement of construction