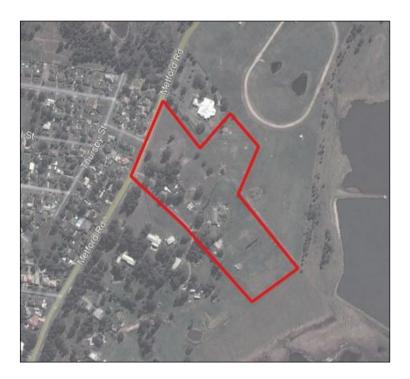

# 3. Site Information

| Site address       | 27-33 Metford Road, Tenambit NSW                                              |  |  |
|--------------------|-------------------------------------------------------------------------------|--|--|
| Legal description  | Lots 7 and 8 DP810442 and part Lot 11 DP597659                                |  |  |
| Approximate area   | 5.5 ha                                                                        |  |  |
| Zoning             | Zone RU2 Rural Landscape                                                      |  |  |
| Local council area | Maitland City Council                                                         |  |  |
| Current use        | Rural Residential / vacant                                                    |  |  |
| Surrounding uses   | North – Commercial (bar and restaurant) / vacant and manufactured home estate |  |  |
|                    | East – Morpeth Wastewater Treatment Works (WWTW) / vacant                     |  |  |
|                    | South – rural residential                                                     |  |  |
|                    | West –residential / Morpeth Road                                              |  |  |

Figure 1: Site boundary (in yellow)