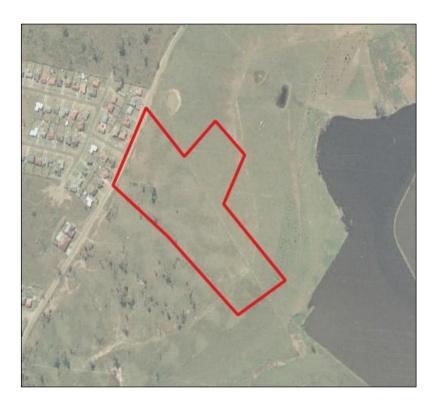

# 3. Site Information

| Site address       | 27-33 Metford Road, Tenambit NSW                                              |  |  |
|--------------------|-------------------------------------------------------------------------------|--|--|
| Legal description  | Lots 7 and 8 DP810442 and part Lot 11 DP597659                                |  |  |
| Approximate area   | 5.5 ha                                                                        |  |  |
| Zoning             | Zone RU2 Rural Landscape                                                      |  |  |
| Local council area | Maitland City Council                                                         |  |  |
| Current use        | Rural Residential / vacant                                                    |  |  |
| Surrounding uses   | North – Commercial (bar and restaurant) / vacant and manufactured home estate |  |  |
|                    | East – Morpeth Wastewater Treatment Works (WWTW) / vacant                     |  |  |
|                    | South – rural residential                                                     |  |  |
|                    | West –residential / Morpeth Road                                              |  |  |

Figure 1: Site boundary (in yellow)