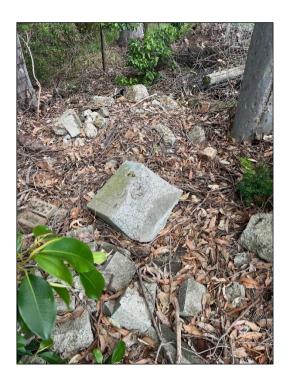

#### 6.2 Lot 8, DP 810442

The following key site features pertinent to the PSI for the above lot were observed (refer to photographs in Appendix E).

- Existing residential structure in the southern portion of the lot (Figure E1)), which appeared to be of brick and tile construction;
- Sheet metal shed and localised exotic vegetation and possible minor fill in the southern corner of Lot 8 (Figure E2);
- Dumped cement sheeting, timber, metal, rubbish, gas cylinder and car batteries in the southern portion of Lot 8 (Figure E3);
- Localised fill platform in the southern portion of Lot 8 (Figure E4), with silty/clayey sand at the surface;
- Localised fill associated with cut/fill on the residence and associated concrete block retaining wall approximately 0.5 m high in the southern portion of Lot 8 (Figure E5). Grass cover prevent inspection of fill materials;
- Shed/shade structure of timber and sheet metal construction along with plastic water tank and exotic vegetation in the central portion of Lot 8 (Figure E6);

- Dumped stockpile of concrete and ceramic tile fragments in the central portion of Lot 8 (Figure E7);
- Vacant areas in the eastern, central and northern/north-western portions of Lot 8 (Figure E8, E9 and E10);
- Vehicle wheels in the eastern portion of Lot 8 (Figure E11).