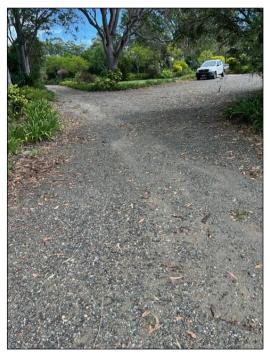

#### 6.4 **Lot 7 DP 810442**

The following key site features pertinent to the PSI for the above lot were observed (refer to photographs in Appendix E).

- Grassed and vegetated garden areas in the western and north-western portions of Lot 7 (Figure E17, E18);
- Imported quarry material used as driveway and site access in the western portion of Lot 7 (Figure E19):
- Sheet metal shed and awning, vehicle and trailer storage and small quantity of motor oil storage over unsealed gravel driveway in the south-western portion of Lot 7 (Figure E20 and E21);
- Dumped timber, metal, concrete and brick in the south-western portion of Lot 7 (Figures 22 and 23);
- Placed fill platform in the southern portion of Lot 7. The fill comprised crushed concrete, brick and tile at the surface (Figure E24);
- Vacant sheet metal shed and sheet metal car part/shade structure (no slab) in the southern portion of Lot 7 (Figure E25);
- Grassed paddock areas, including fenced areas, in the south-eastern portion of Lot 7 (Figure E26);
- Approximate alignment of sewer and/or water service in the south-eastern portion of Lot 7 (Figure E27). At the time of inspection, recent localised excavation had occurred in the vicinity of the alignment (i.e. possible positive identification and location survey);