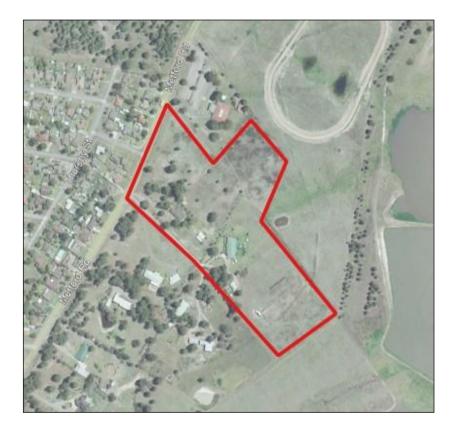

# 3. Site Information

| Site address       | 27-33 Metford Road, Tenambit NSW                                              |  |  |
|--------------------|-------------------------------------------------------------------------------|--|--|
| Legal description  | Lots 7 and 8 DP810442 and part Lot 11 DP597659                                |  |  |
| Approximate area   | 5.5 ha                                                                        |  |  |
| Zoning             | Zone RU2 Rural Landscape                                                      |  |  |
| Local council area | Maitland City Council                                                         |  |  |
| Current use        | Rural Residential / vacant                                                    |  |  |
| Surrounding uses   | North – Commercial (bar and restaurant) / vacant and manufactured home estate |  |  |
|                    | East – Morpeth Wastewater Treatment Works (WWTW) / vacant                     |  |  |
|                    | South – rural residential                                                     |  |  |
|                    | West –residential / Morpeth Road                                              |  |  |

Figure 1: Site boundary (in yellow)