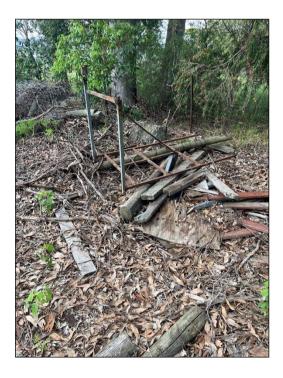

#### 6.2 Lot 8, DP 810442

The following key site features pertinent to the PSI for the above lot were observed (refer to photographs in Appendix E).

- Existing residential structure in the southern portion of the lot (Figure E1)), which appeared to be of brick and tile construction;
- Sheet metal shed and localised exotic vegetation and possible minor fill in the southern corner of Lot 8 (Figure E2);
- Dumped cement sheeting, timber, metal, rubbish, gas cylinder and car batteries in the southern portion of Lot 8 (Figure E3);
- Localised fill platform in the southern portion of Lot 8 (Figure E4), with silty/clayey sand at the surface;
- Localised fill associated with cut/fill on the residence and associated concrete block retaining wall approximately 0.5 m high in the southern portion of Lot 8 (Figure E5). Grass cover prevent inspection of fill materials;
- Shed/shade structure of timber and sheet metal construction along with plastic water tank and exotic vegetation in the central portion of Lot 8 (Figure E6);

- Dumped stockpile of concrete and ceramic tile fragments in the central portion of Lot 8 (Figure E7);
- Vacant areas in the eastern, central and northern/north-western portions of Lot 8 (Figure E8, E9 and E10);
- Vehicle wheels in the eastern portion of Lot 8 (Figure E11).