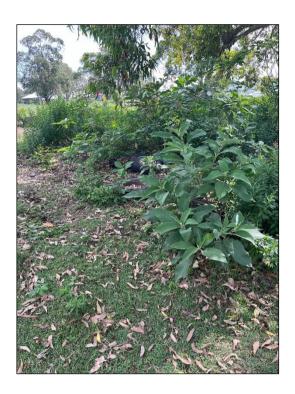

#### 6.2 Lot 8, DP 810442

The following key site features pertinent to the PSI for the above lot were observed (refer to photographs in Appendix E).

- Existing residential structure in the southern portion of the lot (Figure E1)), which appeared to be of brick and tile construction;
- Sheet metal shed and localised exotic vegetation and possible minor fill in the southern corner of Lot 8 (Figure E2);
- Dumped cement sheeting, timber, metal, rubbish, gas cylinder and car batteries in the southern portion of Lot 8 (Figure E3);
- Localised fill platform in the southern portion of Lot 8 (Figure E4), with silty/clayey sand at the surface;
- Localised fill associated with cut/fill on the residence and associated concrete block retaining wall approximately 0.5 m high in the southern portion of Lot 8 (Figure E5). Grass cover prevent inspection of fill materials;
- Shed/shade structure of timber and sheet metal construction along with plastic water tank and exotic vegetation in the central portion of Lot 8 (Figure E6);

- Dumped stockpile of concrete and ceramic tile fragments in the central portion of Lot 8 (Figure E7);
- Vacant areas in the eastern, central and northern/north-western portions of Lot 8 (Figure E8, E9 and E10);
- Vehicle wheels in the eastern portion of Lot 8 (Figure E11).