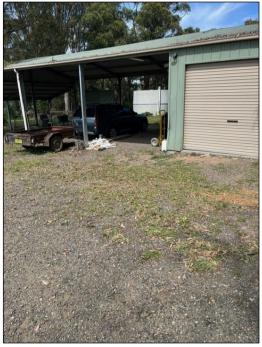

#### 6.4 **Lot 7 DP 810442**

The following key site features pertinent to the PSI for the above lot were observed (refer to photographs in Appendix E).

- Grassed and vegetated garden areas in the western and north-western portions of Lot 7 (Figure E17, E18);
- Imported quarry material used as driveway and site access in the western portion of Lot 7 (Figure E19):
- Sheet metal shed and awning, vehicle and trailer storage and small quantity of motor oil storage over unsealed gravel driveway in the south-western portion of Lot 7 (Figure E20 and E21);
- Dumped timber, metal, concrete and brick in the south-western portion of Lot 7 (Figures 22 and 23);
- Placed fill platform in the southern portion of Lot 7. The fill comprised crushed concrete, brick and tile at the surface (Figure E24);
- Vacant sheet metal shed and sheet metal car part/shade structure (no slab) in the southern portion of Lot 7 (Figure E25);
- Grassed paddock areas, including fenced areas, in the south-eastern portion of Lot 7 (Figure E26);
- Approximate alignment of sewer and/or water service in the south-eastern portion of Lot 7 (Figure E27). At the time of inspection, recent localised excavation had occurred in the vicinity of the alignment (i.e. possible positive identification and location survey);