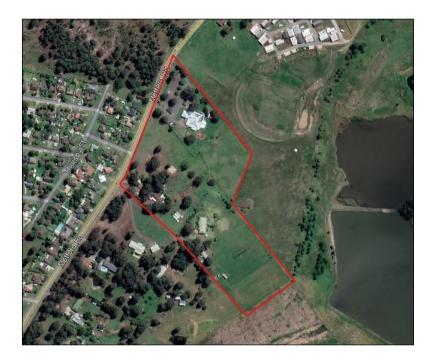

# 3. Site Information

| Site address       | 27-33 Metford Road, Tenambit NSW                                              |  |  |
|--------------------|-------------------------------------------------------------------------------|--|--|
| Legal description  | Lots 7 and 8 DP810442 and part Lot 11 DP597659                                |  |  |
| Approximate area   | 5.5 ha                                                                        |  |  |
| Zoning             | Zone RU2 Rural Landscape                                                      |  |  |
| Local council area | Maitland City Council                                                         |  |  |
| Current use        | Rural Residential / vacant                                                    |  |  |
| Surrounding uses   | North – Commercial (bar and restaurant) / vacant and manufactured home estate |  |  |
|                    | East – Morpeth Wastewater Treatment Works (WWTW) / vacant                     |  |  |
|                    | South – rural residential                                                     |  |  |
|                    | West –residential / Morpeth Road                                              |  |  |

Figure 1: Site boundary (in yellow)