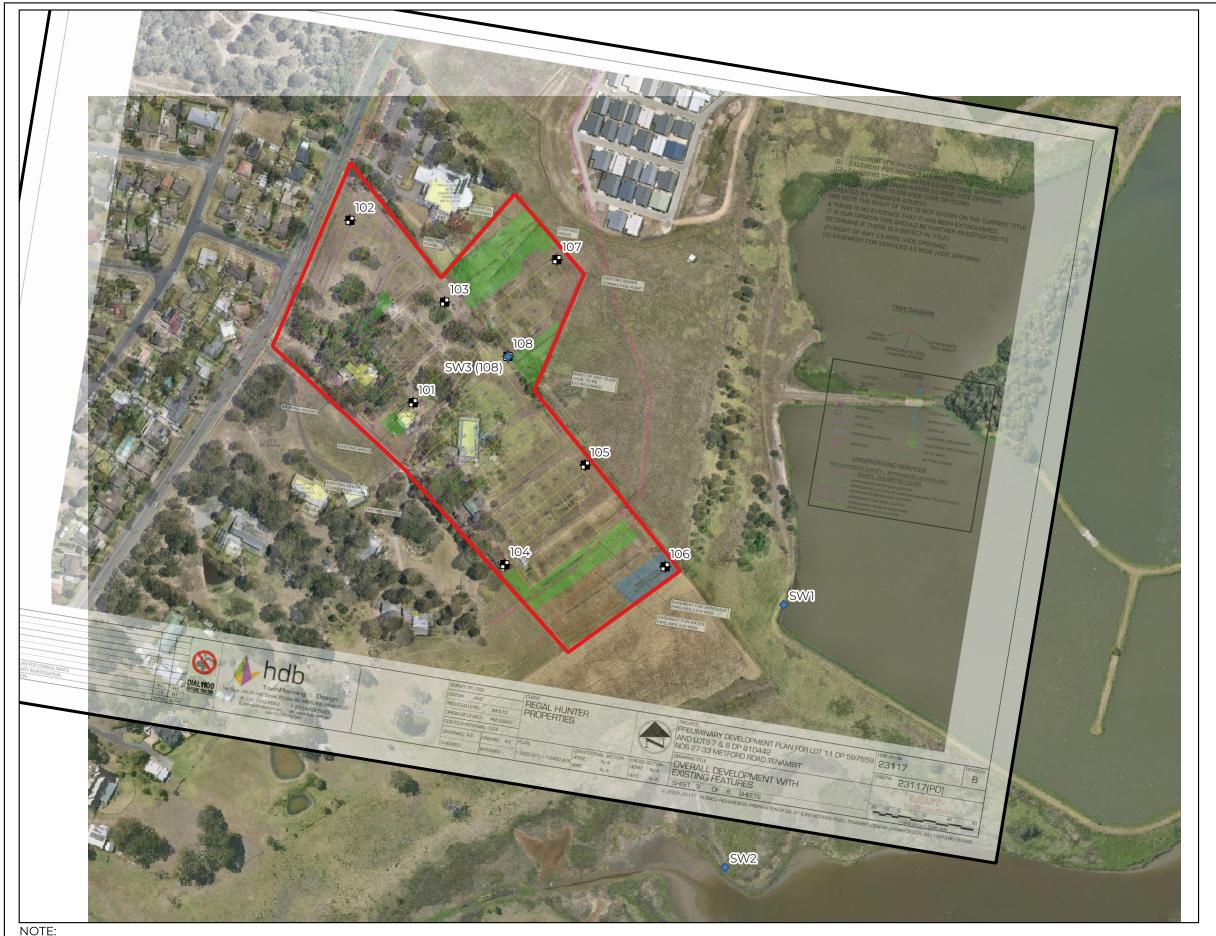

#### 1. Introduction

Douglas Partners Pty Ltd (Douglas) has been engaged by Regal Hunter Properties Pty Ltd to prepare this Preliminary Site Investigation (contamination) (PSI) undertaken for a Proposed Manufactured Home Estate for the site at 27-33 Metford Road, Tenambit NSW (the site). The site is shown on Drawing 1, Appendix A.

# 3. Site Information

| Site address       | 27-33 Metford Road, Tenambit NSW                                              |  |  |
|--------------------|-------------------------------------------------------------------------------|--|--|
| Legal description  | Lots 7 and 8 DP810442 and part Lot 11 DP597659                                |  |  |
| Approximate area   | 5.5 ha                                                                        |  |  |
| Zoning             | Zone RU2 Rural Landscape                                                      |  |  |
| Local council area | Maitland City Council                                                         |  |  |
| Current use        | Rural Residential / vacant                                                    |  |  |
| Surrounding uses   | North – Commercial (bar and restaurant) / vacant and manufactured home estate |  |  |
|                    | East – Morpeth Wastewater Treatment Works (WWTW) / vacant                     |  |  |
|                    | South – rural residential                                                     |  |  |
|                    | West –residential / Morpeth Road                                              |  |  |

Figure 1: Site boundary (in yellow)