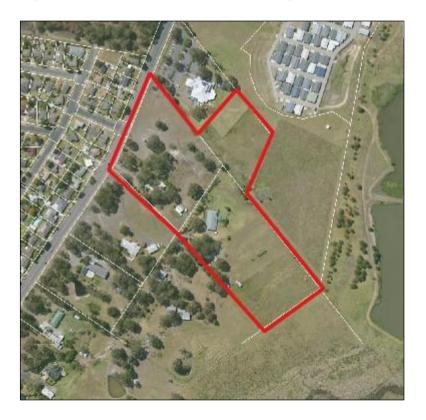

# 3. Site Information

| Site address       | 27-33 Metford Road, Tenambit NSW                                              |  |  |
|--------------------|-------------------------------------------------------------------------------|--|--|
| Legal description  | Lots 7 and 8 DP810442 and part Lot 11 DP597659                                |  |  |
| Approximate area   | 5.5 ha                                                                        |  |  |
| Zoning             | Zone RU2 Rural Landscape                                                      |  |  |
| Local council area | Maitland City Council                                                         |  |  |
| Current use        | Rural Residential / vacant                                                    |  |  |
| Surrounding uses   | North – Commercial (bar and restaurant) / vacant and manufactured home estate |  |  |
|                    | East – Morpeth Wastewater Treatment Works (WWTW) / vacant                     |  |  |
|                    | South – rural residential                                                     |  |  |
|                    | West –residential / Morpeth Road                                              |  |  |

Figure 1: Site boundary (in yellow)