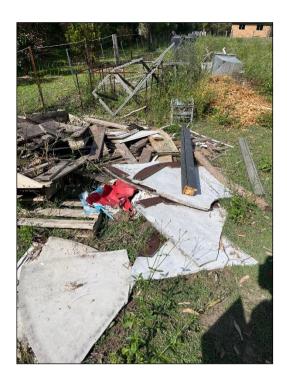

#### 6.2 Lot 8, DP 810442

The following key site features pertinent to the PSI for the above lot were observed (refer to photographs in Appendix E).

- Existing residential structure in the southern portion of the lot (Figure E1)), which appeared to be of brick and tile construction;
- Sheet metal shed and localised exotic vegetation and possible minor fill in the southern corner of Lot 8 (Figure E2);
- Dumped cement sheeting, timber, metal, rubbish, gas cylinder and car batteries in the southern portion of Lot 8 (Figure E3);
- Localised fill platform in the southern portion of Lot 8 (Figure E4), with silty/clayey sand at the surface;
- Localised fill associated with cut/fill on the residence and associated concrete block retaining wall approximately 0.5 m high in the southern portion of Lot 8 (Figure E5). Grass cover prevent inspection of fill materials;
- Shed/shade structure of timber and sheet metal construction along with plastic water tank and exotic vegetation in the central portion of Lot 8 (Figure E6);

- Dumped stockpile of concrete and ceramic tile fragments in the central portion of Lot 8 (Figure E7);
- Vacant areas in the eastern, central and northern/north-western portions of Lot 8 (Figure E8, E9 and E10);
- Vehicle wheels in the eastern portion of Lot 8 (Figure E11).