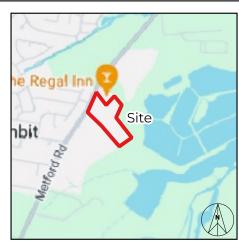

#### 1. Introduction

Douglas Partners Pty Ltd (Douglas) has been engaged by Regal Hunter Properties Pty Ltd to prepare this Preliminary Site Investigation (contamination) (PSI) undertaken for a Proposed Manufactured Home Estate for the site at 27-33 Metford Road, Tenambit NSW (the site). The site is shown on Drawing 1, Appendix A.

# 3. Site Information

| Site address       | 27-33 Metford Road, Tenambit NSW                                              |  |  |
|--------------------|-------------------------------------------------------------------------------|--|--|
| Legal description  | Lots 7 and 8 DP810442 and part Lot 11 DP597659                                |  |  |
| Approximate area   | 5.5 ha                                                                        |  |  |
| Zoning             | Zone RU2 Rural Landscape                                                      |  |  |
| Local council area | Maitland City Council                                                         |  |  |
| Current use        | Rural Residential / vacant                                                    |  |  |
| Surrounding uses   | North – Commercial (bar and restaurant) / vacant and manufactured home estate |  |  |
|                    | East – Morpeth Wastewater Treatment Works (WWTW) / vacant                     |  |  |
|                    | South – rural residential                                                     |  |  |
|                    | West –residential / Morpeth Road                                              |  |  |