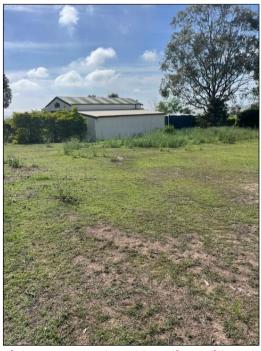

The site condition at the time of the assessment (March 2024) indicated that the site generally comprised grassed cleared areas, with some structures (residences, sheds etc) with some localised fill observed.

#### 6.2 Lot 8, DP 810442

The following key site features pertinent to the PSI for the above lot were observed (refer to photographs in Appendix E).

- Existing residential structure in the southern portion of the lot (Figure E1)), which appeared to be of brick and tile construction;
- Sheet metal shed and localised exotic vegetation and possible minor fill in the southern corner of Lot 8 (Figure E2);
- Dumped cement sheeting, timber, metal, rubbish, gas cylinder and car batteries in the southern portion of Lot 8 (Figure E3);
- Localised fill platform in the southern portion of Lot 8 (Figure E4), with silty/clayey sand at the surface;
- Localised fill associated with cut/fill on the residence and associated concrete block retaining wall approximately 0.5 m high in the southern portion of Lot 8 (Figure E5). Grass cover prevent inspection of fill materials;
- Shed/shade structure of timber and sheet metal construction along with plastic water tank and exotic vegetation in the central portion of Lot 8 (Figure E6);

- Dumped stockpile of concrete and ceramic tile fragments in the central portion of Lot 8 (Figure E7);
- Vacant areas in the eastern, central and northern/north-western portions of Lot 8 (Figure E8, E9 and E10);
- Vehicle wheels in the eastern portion of Lot 8 (Figure E11).