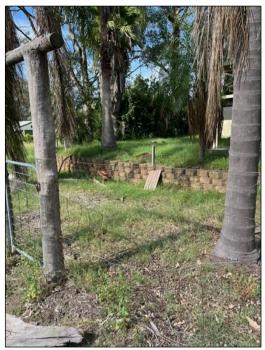

#### 6.4 **Lot 7 DP 810442**

The following key site features pertinent to the PSI for the above lot were observed (refer to photographs in Appendix E).

- Grassed and vegetated garden areas in the western and north-western portions of Lot 7 (Figure E17, E18);
- Imported quarry material used as driveway and site access in the western portion of Lot 7 (Figure E19):
- Sheet metal shed and awning, vehicle and trailer storage and small quantity of motor oil storage over unsealed gravel driveway in the south-western portion of Lot 7 (Figure E20 and E21);
- Dumped timber, metal, concrete and brick in the south-western portion of Lot 7 (Figures 22 and 23);
- Placed fill platform in the southern portion of Lot 7. The fill comprised crushed concrete, brick and tile at the surface (Figure E24);
- Vacant sheet metal shed and sheet metal car part/shade structure (no slab) in the southern portion of Lot 7 (Figure E25);
- Grassed paddock areas, including fenced areas, in the south-eastern portion of Lot 7 (Figure E26);
- Approximate alignment of sewer and/or water service in the south-eastern portion of Lot 7 (Figure E27). At the time of inspection, recent localised excavation had occurred in the vicinity of the alignment (i.e. possible positive identification and location survey);

• Dumped vegetation and cardboard in the south-eastern portion of Lot 7 (Figure E28).