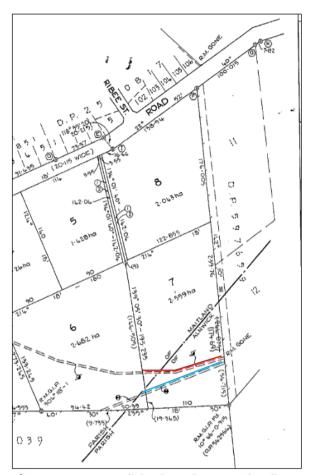

#### Easements: -

19.04.1942 (D44605): Easement for sewerage pipelines 2.4154 wide. 01.05.1970 (L903428): Easement for water pipe line 3.05 wide. 07.06.1991 (D.P. 810442): Easement for services 3.5 wide.

07.06.1991 (D.P. 810442): Easement for right of way 3.5.

The titles note the presence of easements for a sewer pipeline and a water pipeline in the south-eastern portion of Lot 7, as shown in Figure below.

Figure 3: Water (blue) and sewer (red) easements in Lot 7

Table 4: Historical title deeds Lot 8 DP810442, 29 Metford Road Tenambit

| Date of<br>Acquisition and<br>term held | Registered Proprietor(s) & Occupations where available                         | Inferred land use                    |
|-----------------------------------------|--------------------------------------------------------------------------------|--------------------------------------|
| 04.04.1927<br>(1927 to 1942)            | Agnes Maud Leonard (Widow) Stella Elizabeth Compton (Married Woman)            | agricultural                         |
| 08.06.1942<br>(1942 to 1944)            | Stella Elizabeth Compton (Married Woman)<br>(Notice of Death)                  | agricultural                         |
| 15.02.1944<br>(1944 to 1952)            | William John Murphy (Retired Fairy Farmer)                                     | agricultural                         |
| 12.07.1952<br>(1952 to 1966)            | Aileen Mary Timbs (Married Woman)<br>(Section 94 Application not investigated) | agricultural                         |
| 03.05.1966<br>(1966 to 1989)            | John William Suters (Farmer)                                                   | agricultural                         |
| 16.10.1989<br>(1989 to 1992)            | Stannic Securities Pty. Limited                                                | Securities, financial (residential?) |
| 13.07.1992<br>(1992 to 2022)            | Michael Joseph Huckerby<br>Helen Josephine Huckerby                            | Residential                          |
| 29.06.2022<br>(2022 to 2022)            | Helen Josephine Huckerby<br>(Notice of Death)                                  | Residential                          |
| 14.10.2022<br>(2022 to Date)            | # Regal Hunter Properties Pty Ltd                                              | , residential                        |