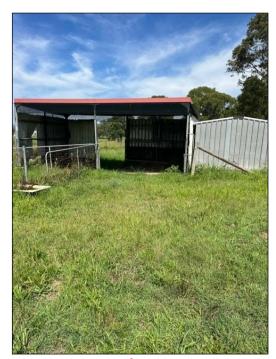

#### 6.4 **Lot 7 DP 810442**

The following key site features pertinent to the PSI for the above lot were observed (refer to photographs in Appendix E).

- Grassed and vegetated garden areas in the western and north-western portions of Lot 7 (Figure E17, E18);
- Imported quarry material used as driveway and site access in the western portion of Lot 7 (Figure E19):
- Sheet metal shed and awning, vehicle and trailer storage and small quantity of motor oil storage over unsealed gravel driveway in the south-western portion of Lot 7 (Figure E20 and E21);
- Dumped timber, metal, concrete and brick in the south-western portion of Lot 7 (Figures 22 and 23);
- Placed fill platform in the southern portion of Lot 7. The fill comprised crushed concrete, brick and tile at the surface (Figure E24);
- Vacant sheet metal shed and sheet metal car part/shade structure (no slab) in the southern portion of Lot 7 (Figure E25);
- Grassed paddock areas, including fenced areas, in the south-eastern portion of Lot 7 (Figure E26);
- Approximate alignment of sewer and/or water service in the south-eastern portion of Lot 7 (Figure E27). At the time of inspection, recent localised excavation had occurred in the vicinity of the alignment (i.e. possible positive identification and location survey);