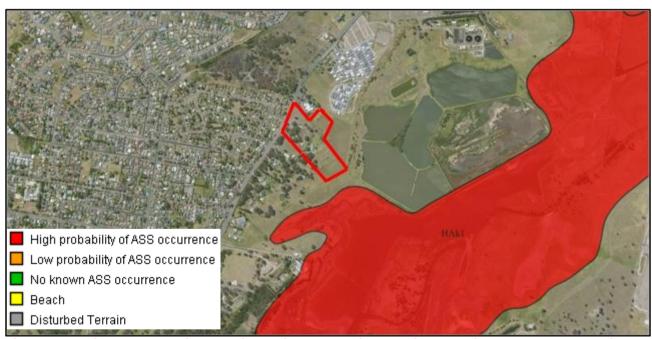

Quaternary alluvium is mapped approximately 70 m south-east of the site.

Published acid sulfate soils (ASS) risk mapping indicates that the site is outside a mapped ASS risk area. It is noted, however, that an area mapped as a high probability of ASS occurring within 1 m of the ground surface, is located approximately 85 m south east of the site.

Figure 2: Acid sulfate soil mapping with approximate site location based on published 1:25,000 Acid Sulfate Soil Risk Mapping