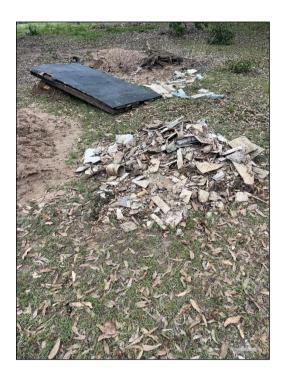

- Dumped stockpile of concrete and ceramic tile fragments in the central portion of Lot 8 (Figure E7);
- Vacant areas in the eastern, central and northern/north-western portions of Lot 8 (Figure E8, E9 and E10);
- Vehicle wheels in the eastern portion of Lot 8 (Figure E11).

#### 6.3 **Part Lot 11 DP 597659**

The following key site features pertinent to the PSI for the above lot were observed (refer to photographs in Appendix E).

- Localised fill placement (concrete barriers and asphalt) in the central-southern portion of Lot 11 (Figure E12);
- Fill placement (possible driveway/access) along the southern boundary of Lot 11 (Figure E13);
- Vacant grassed area and possible fill placement (suggested by some localised hummocky ground surface) across the eastern portion of Lot 11 (Figure E14);
- Drainage channel adjacent to the southern boundary of Lot 11 (Figure E15);
- Localised dumped vegetation off-cuts and possible minor fill placement in the south-eastern corner of Lot 11 (Figure E16).