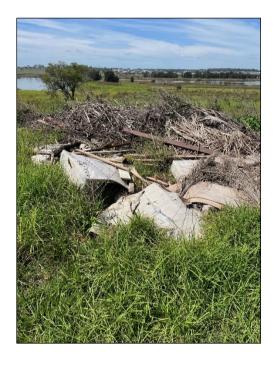

#### 6.2 Lot 8, DP 810442

The following key site features pertinent to the PSI for the above lot were observed (refer to photographs in Appendix E).

- Existing residential structure in the southern portion of the lot (Figure E1)), which appeared to be of brick and tile construction;
- Sheet metal shed and localised exotic vegetation and possible minor fill in the southern corner of Lot 8 (Figure E2);
- Dumped cement sheeting, timber, metal, rubbish, gas cylinder and car batteries in the southern portion of Lot 8 (Figure E3);
- Localised fill platform in the southern portion of Lot 8 (Figure E4), with silty/clayey sand at the surface;
- Localised fill associated with cut/fill on the residence and associated concrete block retaining wall approximately 0.5 m high in the southern portion of Lot 8 (Figure E5). Grass cover prevent inspection of fill materials;
- Shed/shade structure of timber and sheet metal construction along with plastic water tank and exotic vegetation in the central portion of Lot 8 (Figure E6);

- Dumped stockpile of concrete and ceramic tile fragments in the central portion of Lot 8 (Figure E7);
- Vacant areas in the eastern, central and northern/north-western portions of Lot 8 (Figure E8, E9 and E10);
- Vehicle wheels in the eastern portion of Lot 8 (Figure E11).