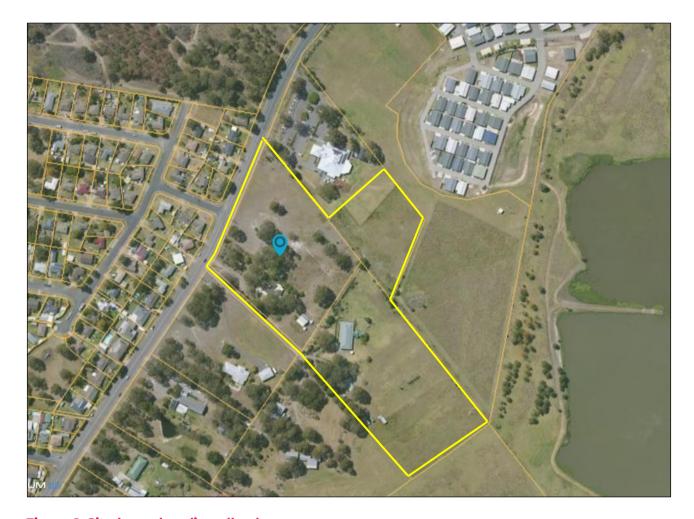

Figure 1: Site boundary (in yellow)

# 3. Site Information

| Site address       | 27-33 Metford Road, Tenambit NSW                                              |  |  |
|--------------------|-------------------------------------------------------------------------------|--|--|
| Legal description  | Lots 7 and 8 DP810442 and part Lot 11 DP597659                                |  |  |
| Approximate area   | 5.5 ha                                                                        |  |  |
| Zoning             | Zone RU2 Rural Landscape                                                      |  |  |
| Local council area | Maitland City Council                                                         |  |  |
| Current use        | Rural Residential / vacant                                                    |  |  |
| Surrounding uses   | North – Commercial (bar and restaurant) / vacant and manufactured home estate |  |  |
|                    | East – Morpeth Wastewater Treatment Works (WWTW) / vacant                     |  |  |
|                    | South – rural residential                                                     |  |  |
|                    | West –residential / Morpeth Road                                              |  |  |