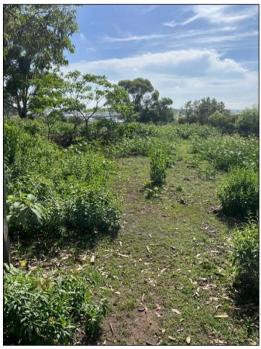

#### 6.3 **Part Lot 11 DP 597659**

The following key site features pertinent to the PSI for the above lot were observed (refer to photographs in Appendix E).

- Localised fill placement (concrete barriers and asphalt) in the central-southern portion of Lot 11 (Figure E12);
- Fill placement (possible driveway/access) along the southern boundary of Lot 11 (Figure E13);
- Vacant grassed area and possible fill placement (suggested by some localised hummocky ground surface) across the eastern portion of Lot 11 (Figure E14);
- Drainage channel adjacent to the southern boundary of Lot 11 (Figure E15);
- Localised dumped vegetation off-cuts and possible minor fill placement in the south-eastern corner of Lot 11 (Figure E16).

#### 6.4 **Lot 7 DP 810442**

The following key site features pertinent to the PSI for the above lot were observed (refer to photographs in Appendix E).

- Grassed and vegetated garden areas in the western and north-western portions of Lot 7 (Figure E17, E18);
- Imported quarry material used as driveway and site access in the western portion of Lot 7 (Figure E19):
- Sheet metal shed and awning, vehicle and trailer storage and small quantity of motor oil storage over unsealed gravel driveway in the south-western portion of Lot 7 (Figure E20 and E21);
- Dumped timber, metal, concrete and brick in the south-western portion of Lot 7 (Figures 22 and 23);
- Placed fill platform in the southern portion of Lot 7. The fill comprised crushed concrete, brick and tile at the surface (Figure E24);
- Vacant sheet metal shed and sheet metal car part/shade structure (no slab) in the southern portion of Lot 7 (Figure E25);
- Grassed paddock areas, including fenced areas, in the south-eastern portion of Lot 7 (Figure E26);
- Approximate alignment of sewer and/or water service in the south-eastern portion of Lot 7 (Figure E27). At the time of inspection, recent localised excavation had occurred in the vicinity of the alignment (i.e. possible positive identification and location survey);