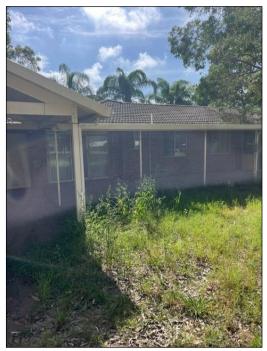

#### 6.2 Lot 8, DP 810442

The following key site features pertinent to the PSI for the above lot were observed (refer to photographs in Appendix E).

- Existing residential structure in the southern portion of the lot (Figure E1)), which appeared to be of brick and tile construction;
- Sheet metal shed and localised exotic vegetation and possible minor fill in the southern corner of Lot 8 (Figure E2);
- Dumped cement sheeting, timber, metal, rubbish, gas cylinder and car batteries in the southern portion of Lot 8 (Figure E3);
- Localised fill platform in the southern portion of Lot 8 (Figure E4), with silty/clayey sand at the surface;
- Localised fill associated with cut/fill on the residence and associated concrete block retaining wall approximately 0.5 m high in the southern portion of Lot 8 (Figure E5). Grass cover prevent inspection of fill materials;
- Shed/shade structure of timber and sheet metal construction along with plastic water tank and exotic vegetation in the central portion of Lot 8 (Figure E6);