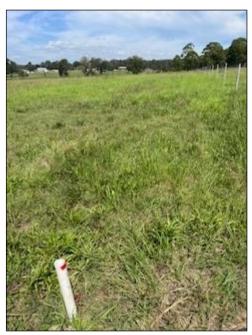

#### 6.2 Lot 8, DP 810442

The following key site features pertinent to the PSI for the above lot were observed (refer to photographs in Appendix E).

- Existing residential structure in the southern portion of the lot (Figure E1)), which appeared to be of brick and tile construction;
- Sheet metal shed and localised exotic vegetation and possible minor fill in the southern corner of Lot 8 (Figure E2);
- Dumped cement sheeting, timber, metal, rubbish, gas cylinder and car batteries in the southern portion of Lot 8 (Figure E3);
- Localised fill platform in the southern portion of Lot 8 (Figure E4), with silty/clayey sand at the surface;
- Localised fill associated with cut/fill on the residence and associated concrete block retaining wall approximately 0.5 m high in the southern portion of Lot 8 (Figure E5). Grass cover prevent inspection of fill materials;
- Shed/shade structure of timber and sheet metal construction along with plastic water tank and exotic vegetation in the central portion of Lot 8 (Figure E6);

- Dumped stockpile of concrete and ceramic tile fragments in the central portion of Lot 8 (Figure E7);
- Vacant areas in the eastern, central and northern/north-western portions of Lot 8 (Figure E8, E9 and E10);
- Vehicle wheels in the eastern portion of Lot 8 (Figure E11).