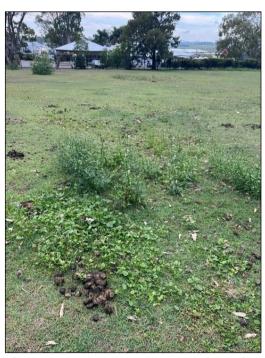

#### 6.2 Lot 8, DP 810442

The following key site features pertinent to the PSI for the above lot were observed (refer to photographs in Appendix E).

- Existing residential structure in the southern portion of the lot (Figure E1)), which appeared to be of brick and tile construction;
- Sheet metal shed and localised exotic vegetation and possible minor fill in the southern corner of Lot 8 (Figure E2);
- Dumped cement sheeting, timber, metal, rubbish, gas cylinder and car batteries in the southern portion of Lot 8 (Figure E3);
- Localised fill platform in the southern portion of Lot 8 (Figure E4), with silty/clayey sand at the surface;
- Localised fill associated with cut/fill on the residence and associated concrete block retaining wall approximately 0.5 m high in the southern portion of Lot 8 (Figure E5). Grass cover prevent inspection of fill materials;
- Shed/shade structure of timber and sheet metal construction along with plastic water tank and exotic vegetation in the central portion of Lot 8 (Figure E6);

- Dumped stockpile of concrete and ceramic tile fragments in the central portion of Lot 8 (Figure E7);
- Vacant areas in the eastern, central and northern/north-western portions of Lot 8 (Figure E8, E9 and E10);
- Vehicle wheels in the eastern portion of Lot 8 (Figure E11).