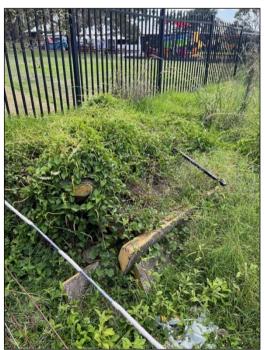

#### 6.3 **Part Lot 11 DP 597659**

The following key site features pertinent to the PSI for the above lot were observed (refer to photographs in Appendix E).

- Localised fill placement (concrete barriers and asphalt) in the central-southern portion of Lot 11 (Figure E12);
- Fill placement (possible driveway/access) along the southern boundary of Lot 11 (Figure E13);
- Vacant grassed area and possible fill placement (suggested by some localised hummocky ground surface) across the eastern portion of Lot 11 (Figure E14);
- Drainage channel adjacent to the southern boundary of Lot 11 (Figure E15);
- Localised dumped vegetation off-cuts and possible minor fill placement in the south-eastern corner of Lot 11 (Figure E16).

Note: Thick vegetation cover prevented inspection of fill materials.