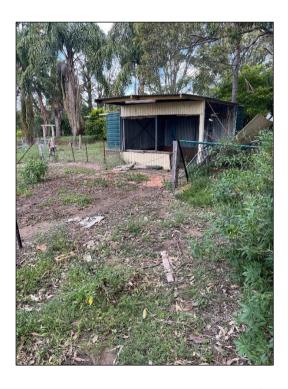

#### 6.2 Lot 8, DP 810442

The following key site features pertinent to the PSI for the above lot were observed (refer to photographs in Appendix E).

- Existing residential structure in the southern portion of the lot (Figure E1)), which appeared to be of brick and tile construction;
- Sheet metal shed and localised exotic vegetation and possible minor fill in the southern corner of Lot 8 (Figure E2);
- Dumped cement sheeting, timber, metal, rubbish, gas cylinder and car batteries in the southern portion of Lot 8 (Figure E3);
- Localised fill platform in the southern portion of Lot 8 (Figure E4), with silty/clayey sand at the surface;
- Localised fill associated with cut/fill on the residence and associated concrete block retaining wall approximately 0.5 m high in the southern portion of Lot 8 (Figure E5). Grass cover prevent inspection of fill materials;
- Shed/shade structure of timber and sheet metal construction along with plastic water tank and exotic vegetation in the central portion of Lot 8 (Figure E6);

- Dumped stockpile of concrete and ceramic tile fragments in the central portion of Lot 8 (Figure E7);
- Vacant areas in the eastern, central and northern/north-western portions of Lot 8 (Figure E8, E9 and E10);
- Vehicle wheels in the eastern portion of Lot 8 (Figure E11).