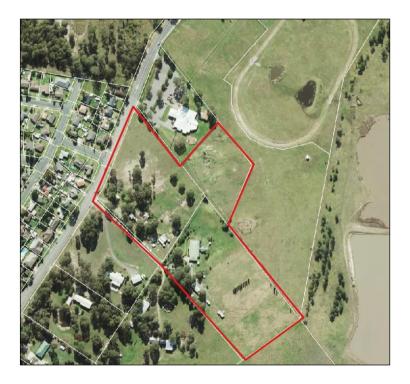

#### Easements: -

19.04.1942 (D44605): Easement for sewerage pipelines 2.4154 wide. 01.05.1970 (L903428): Easement for water pipe line 3.05 wide. 07.06.1991 (D.P. 810442): Easement for services 3.5 wide.

07.06.1991 (D.P. 810442): Easement for right of way 3.5.

The titles note the presence of easements for a sewer pipeline and a water pipeline in the south-eastern portion of Lot 7, as shown in Figure below.

Figure 3: Water (blue) and sewer (red) easements in Lot 7

Table 4: Historical title deeds Lot 8 DP810442, 29 Metford Road Tenambit

| Date of<br>Acquisition and<br>term held | Registered Proprietor(s) & Occupations where available                         | Inferred land use                    |
|-----------------------------------------|--------------------------------------------------------------------------------|--------------------------------------|
| 04.04.1927<br>(1927 to 1942)            | Agnes Maud Leonard (Widow) Stella Elizabeth Compton (Married Woman)            | agricultural                         |
| 08.06.1942<br>(1942 to 1944)            | Stella Elizabeth Compton (Married Woman)<br>(Notice of Death)                  | agricultural                         |
| 15.02.1944<br>(1944 to 1952)            | William John Murphy (Retired Fairy Farmer)                                     | agricultural                         |
| 12.07.1952<br>(1952 to 1966)            | Aileen Mary Timbs (Married Woman)<br>(Section 94 Application not investigated) | agricultural                         |
| 03.05.1966<br>(1966 to 1989)            | John William Suters (Farmer)                                                   | agricultural                         |
| 16.10.1989<br>(1989 to 1992)            | Stannic Securities Pty. Limited                                                | Securities, financial (residential?) |
| 13.07.1992<br>(1992 to 2022)            | Michael Joseph Huckerby<br>Helen Josephine Huckerby                            | Residential                          |
| 29.06.2022<br>(2022 to 2022)            | Helen Josephine Huckerby<br>(Notice of Death)                                  | Residential                          |
| 14.10.2022<br>(2022 to Date)            | # Regal Hunter Properties Pty Ltd                                              | , residential                        |