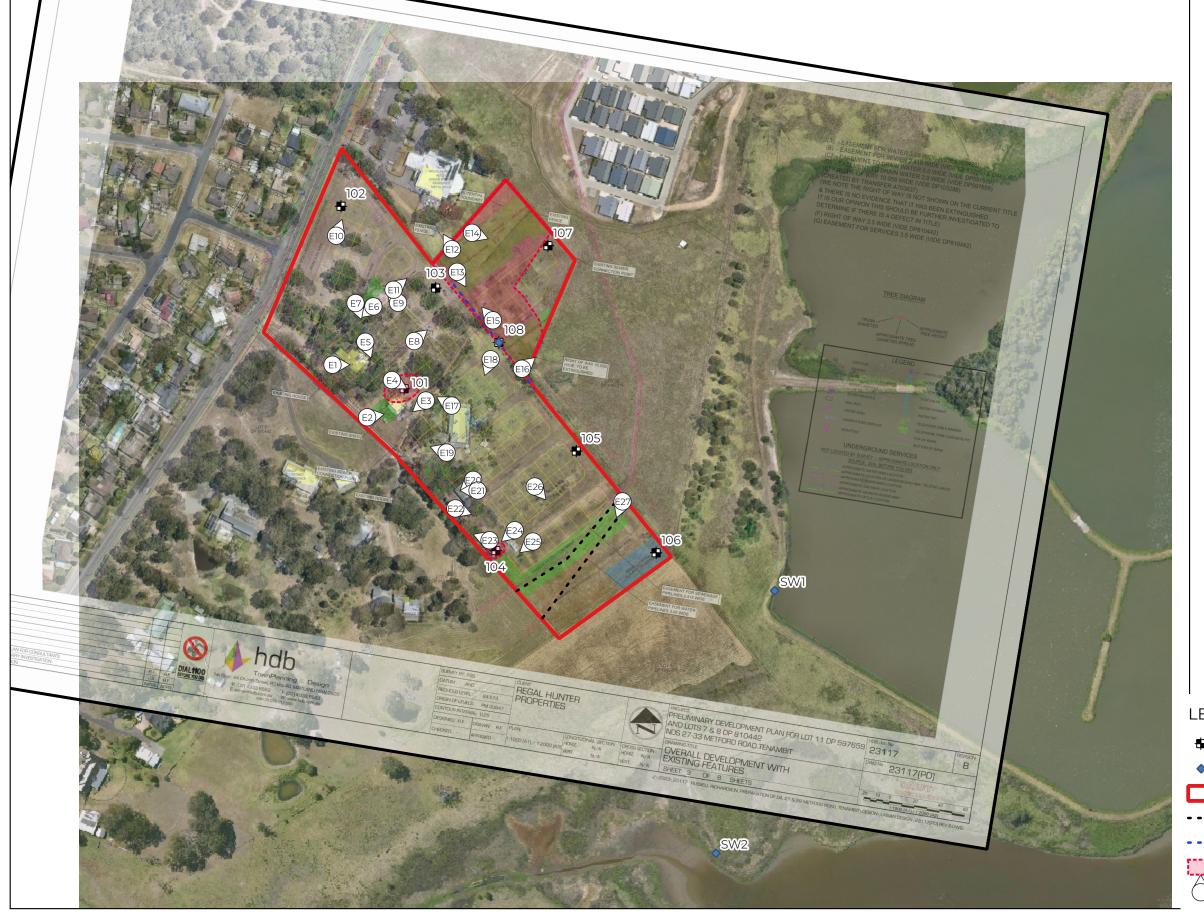

#### 6.2 Lot 8, DP 810442

The following key site features pertinent to the PSI for the above lot were observed (refer to photographs in Appendix E).

- Existing residential structure in the southern portion of the lot (Figure E1)), which appeared to be of brick and tile construction;
- Sheet metal shed and localised exotic vegetation and possible minor fill in the southern corner of Lot 8 (Figure E2);
- Dumped cement sheeting, timber, metal, rubbish, gas cylinder and car batteries in the southern portion of Lot 8 (Figure E3);
- Localised fill platform in the southern portion of Lot 8 (Figure E4), with silty/clayey sand at the surface;
- Localised fill associated with cut/fill on the residence and associated concrete block retaining wall approximately 0.5 m high in the southern portion of Lot 8 (Figure E5). Grass cover prevent inspection of fill materials;
- Shed/shade structure of timber and sheet metal construction along with plastic water tank and exotic vegetation in the central portion of Lot 8 (Figure E6);

- Dumped stockpile of concrete and ceramic tile fragments in the central portion of Lot 8 (Figure E7);
- Vacant areas in the eastern, central and northern/north-western portions of Lot 8 (Figure E8, E9 and E10);
- Vehicle wheels in the eastern portion of Lot 8 (Figure E11).

#### 6.3 **Part Lot 11 DP 597659**

The following key site features pertinent to the PSI for the above lot were observed (refer to photographs in Appendix E).

- Localised fill placement (concrete barriers and asphalt) in the central-southern portion of Lot 11 (Figure E12);
- Fill placement (possible driveway/access) along the southern boundary of Lot 11 (Figure E13);
- Vacant grassed area and possible fill placement (suggested by some localised hummocky ground surface) across the eastern portion of Lot 11 (Figure E14);
- Drainage channel adjacent to the southern boundary of Lot 11 (Figure E15);
- Localised dumped vegetation off-cuts and possible minor fill placement in the south-eastern corner of Lot 11 (Figure E16).

Note: Thick vegetation cover prevented inspection of fill materials.

#### 6.4 **Lot 7 DP 810442**

The following key site features pertinent to the PSI for the above lot were observed (refer to photographs in Appendix E).

- Grassed and vegetated garden areas in the western and north-western portions of Lot 7 (Figure E17, E18);
- Imported quarry material used as driveway and site access in the western portion of Lot 7 (Figure E19):
- Sheet metal shed and awning, vehicle and trailer storage and small quantity of motor oil storage over unsealed gravel driveway in the south-western portion of Lot 7 (Figure E20 and E21);
- Dumped timber, metal, concrete and brick in the south-western portion of Lot 7 (Figures 22 and 23);
- Placed fill platform in the southern portion of Lot 7. The fill comprised crushed concrete, brick and tile at the surface (Figure E24);
- Vacant sheet metal shed and sheet metal car part/shade structure (no slab) in the southern portion of Lot 7 (Figure E25);
- Grassed paddock areas, including fenced areas, in the south-eastern portion of Lot 7 (Figure E26);
- Approximate alignment of sewer and/or water service in the south-eastern portion of Lot 7 (Figure E27). At the time of inspection, recent localised excavation had occurred in the vicinity of the alignment (i.e. possible positive identification and location survey);

• Dumped vegetation and cardboard in the south-eastern portion of Lot 7 (Figure E28).