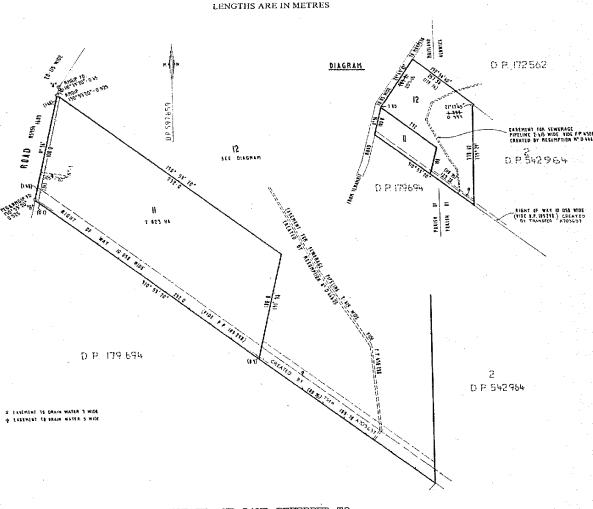

#### Easements: -

19.04.1942 (D44605): Easement for sewerage pipelines 2.4154 wide. 01.05.1970 (L903428): Easement for water pipe line 3.05 wide. 07.06.1991 (D.P. 810442): Easement for services 3.5 wide.

07.06.1991 (D.P. 810442): Easement for right of way 3.5.

The titles note the presence of easements for a sewer pipeline and a water pipeline in the south-eastern portion of Lot 7, as shown in Figure below.

Figure 3: Water (blue) and sewer (red) easements in Lot 7

Table 4: Historical title deeds Lot 8 DP810442, 29 Metford Road Tenambit

| Date of<br>Acquisition and<br>term held | Registered Proprietor(s) & Occupations where available                         | Inferred land use                    |
|-----------------------------------------|--------------------------------------------------------------------------------|--------------------------------------|
| 04.04.1927<br>(1927 to 1942)            | Agnes Maud Leonard (Widow) Stella Elizabeth Compton (Married Woman)            | agricultural                         |
| 08.06.1942<br>(1942 to 1944)            | Stella Elizabeth Compton (Married Woman)<br>(Notice of Death)                  | agricultural                         |
| 15.02.1944<br>(1944 to 1952)            | William John Murphy (Retired Fairy Farmer)                                     | agricultural                         |
| 12.07.1952<br>(1952 to 1966)            | Aileen Mary Timbs (Married Woman)<br>(Section 94 Application not investigated) | agricultural                         |
| 03.05.1966<br>(1966 to 1989)            | John William Suters (Farmer)                                                   | agricultural                         |
| 16.10.1989<br>(1989 to 1992)            | Stannic Securities Pty. Limited                                                | Securities, financial (residential?) |
| 13.07.1992<br>(1992 to 2022)            | Michael Joseph Huckerby<br>Helen Josephine Huckerby                            | Residential                          |
| 29.06.2022<br>(2022 to 2022)            | Helen Josephine Huckerby<br>(Notice of Death)                                  | Residential                          |
| 14.10.2022<br>(2022 to Date)            | # Regal Hunter Properties Pty Ltd                                              | , residential                        |