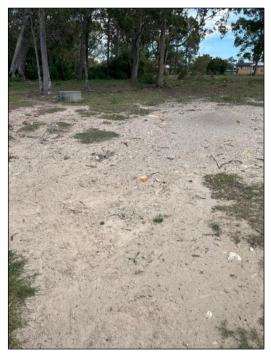

- Dumped stockpile of concrete and ceramic tile fragments in the central portion of Lot 8 (Figure E7);
- Vacant areas in the eastern, central and northern/north-western portions of Lot 8 (Figure E8, E9 and E10);
- Vehicle wheels in the eastern portion of Lot 8 (Figure E11).

#### 6.4 **Lot 7 DP 810442**

The following key site features pertinent to the PSI for the above lot were observed (refer to photographs in Appendix E).

- Grassed and vegetated garden areas in the western and north-western portions of Lot 7 (Figure E17, E18);
- Imported quarry material used as driveway and site access in the western portion of Lot 7 (Figure E19):
- Sheet metal shed and awning, vehicle and trailer storage and small quantity of motor oil storage over unsealed gravel driveway in the south-western portion of Lot 7 (Figure E20 and E21);
- Dumped timber, metal, concrete and brick in the south-western portion of Lot 7 (Figures 22 and 23);
- Placed fill platform in the southern portion of Lot 7. The fill comprised crushed concrete, brick and tile at the surface (Figure E24);
- Vacant sheet metal shed and sheet metal car part/shade structure (no slab) in the southern portion of Lot 7 (Figure E25);
- Grassed paddock areas, including fenced areas, in the south-eastern portion of Lot 7 (Figure E26);
- Approximate alignment of sewer and/or water service in the south-eastern portion of Lot 7 (Figure E27). At the time of inspection, recent localised excavation had occurred in the vicinity of the alignment (i.e. possible positive identification and location survey);