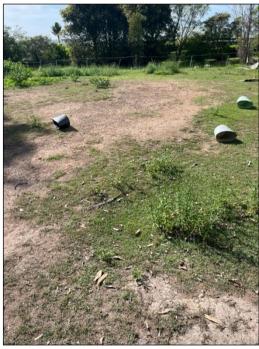

- Dumped stockpile of concrete and ceramic tile fragments in the central portion of Lot 8 (Figure E7);
- Vacant areas in the eastern, central and northern/north-western portions of Lot 8 (Figure E8, E9 and E10);
- Vehicle wheels in the eastern portion of Lot 8 (Figure E11).

#### 6.3 **Part Lot 11 DP 597659**

The following key site features pertinent to the PSI for the above lot were observed (refer to photographs in Appendix E).

- Localised fill placement (concrete barriers and asphalt) in the central-southern portion of Lot 11 (Figure E12);
- Fill placement (possible driveway/access) along the southern boundary of Lot 11 (Figure E13);
- Vacant grassed area and possible fill placement (suggested by some localised hummocky ground surface) across the eastern portion of Lot 11 (Figure E14);
- Drainage channel adjacent to the southern boundary of Lot 11 (Figure E15);
- Localised dumped vegetation off-cuts and possible minor fill placement in the south-eastern corner of Lot 11 (Figure E16).