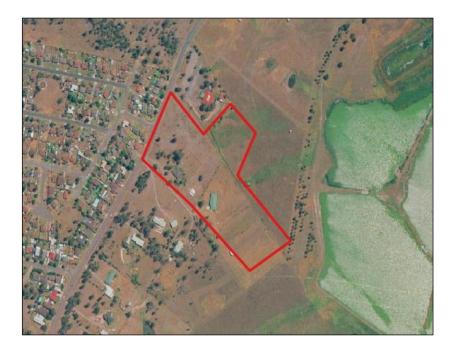

# 3. Site Information

| Site address       | 27-33 Metford Road, Tenambit NSW                                              |  |  |
|--------------------|-------------------------------------------------------------------------------|--|--|
| Legal description  | Lots 7 and 8 DP810442 and part Lot 11 DP597659                                |  |  |
| Approximate area   | 5.5 ha                                                                        |  |  |
| Zoning             | Zone RU2 Rural Landscape                                                      |  |  |
| Local council area | Maitland City Council                                                         |  |  |
| Current use        | Rural Residential / vacant                                                    |  |  |
| Surrounding uses   | North – Commercial (bar and restaurant) / vacant and manufactured home estate |  |  |
|                    | East – Morpeth Wastewater Treatment Works (WWTW) / vacant                     |  |  |
|                    | South – rural residential                                                     |  |  |
|                    | West –residential / Morpeth Road                                              |  |  |

Figure 1: Site boundary (in yellow)