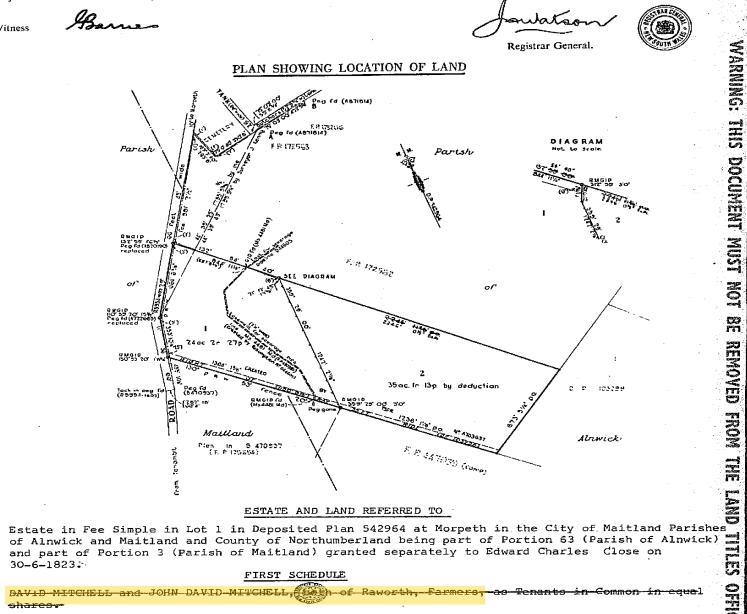

#### 5.2 Title deeds

A historical title deeds search was used to obtain ownership and occupancy information including company names and the occupations of individuals. The title information can assist in the identification of previous land uses by the company names or the site owners and can, therefore, assist in establishing whether there were potentially contaminating activities occurring at the site. The results of the title deed search are provided in Appendix D. A summary of the title deeds and possible land uses (with reference to the aerial photographs and other historical searches) is presented in Table 3.

Table 2: Historical title deeds, Lot 11 D.P. 597659, 33 Metford Road Tenambit

| Date of<br>Acquisition and<br>term held | Registered Proprietor(s) & Occupations where available                  | Inferred land use                           |
|-----------------------------------------|-------------------------------------------------------------------------|---------------------------------------------|
| 10.10.1921<br>(1921 to 1926)            | Alexander Leonard (Dairyman)                                            | agriculture                                 |
| 03.03.1926<br>(1926 to 1926)            | Agnes Maud Leonard (Widow) Stella Elixabeth Compton (Married Woman)     | agriculture                                 |
| 03.03.1926<br>(1926 to 1952)            | William Murphy (Freeholder)                                             | agriculture                                 |
| 12.07.1952<br>(1952 to 1958)            | Aileen Mary Timbs (Married Woman)                                       | agriculture                                 |
| 25.07.1958<br>(1958 to 1966)            | Thomas Lawrence James Ashcroft (Farmer)                                 | agriculture                                 |
| 23.02.1966<br>(1966 to 1972)            | David Michell (Farmer) John David Mitchell (Farmer)                     | agriculture                                 |
| 03.02.1972<br>(1972 to 1978)            | John Roland Bannister (Labourer) Thelma Ettie Bannister (Married Woman) | agriculture                                 |
| 13.11.1978<br>(1978 to 1982)            | Centaur Properties Limited                                              | Property development                        |
| 03.02.1982<br>(1982 to 1987)            | Niami Pty. Limited                                                      | Unknown/public bar                          |
| 23.07.1987<br>(1987 to 1988)            | Big T. Marine & Cycle Pty. Limited                                      | Unknown?<br>Public bar                      |
| 30.11.1988<br>(1988 to 1990)            | F.R. Fray Pty. Limited                                                  | unknown/ public bar                         |
| 15.01.1990<br>(1990 to 1993)            | Lyntiv Holdings Pty Limited (In Liquidation)                            | unknown/ public bar                         |
| 12.05.1993<br>(1993 to 1997)            | Vadejil Pty Limited                                                     | Construction?, Public bar                   |
| 25.09.1997<br>(1997 to 2003)            | Cevit Pty Limited                                                       | accommodation and food services, public bar |
| 05.05.2003<br>(2003 to 2019)            | Hotels Regal Pty Limited                                                | accommodation and food services, public bar |
| 29.07.2019<br>(2019 to Date)            | # Regal Hunter Properties Pty Ltd                                       | accommodation and food services, public bar |

Notes to Table 2: Leases Nil, Easements: - 01.08.1978 (D.P. 597659): Easement to drain water affecting the part(s) shown so burdened in the title diagram.

Table 3: Historical title deeds Lot 7 DP810442, 27 Metford Road Tenambit