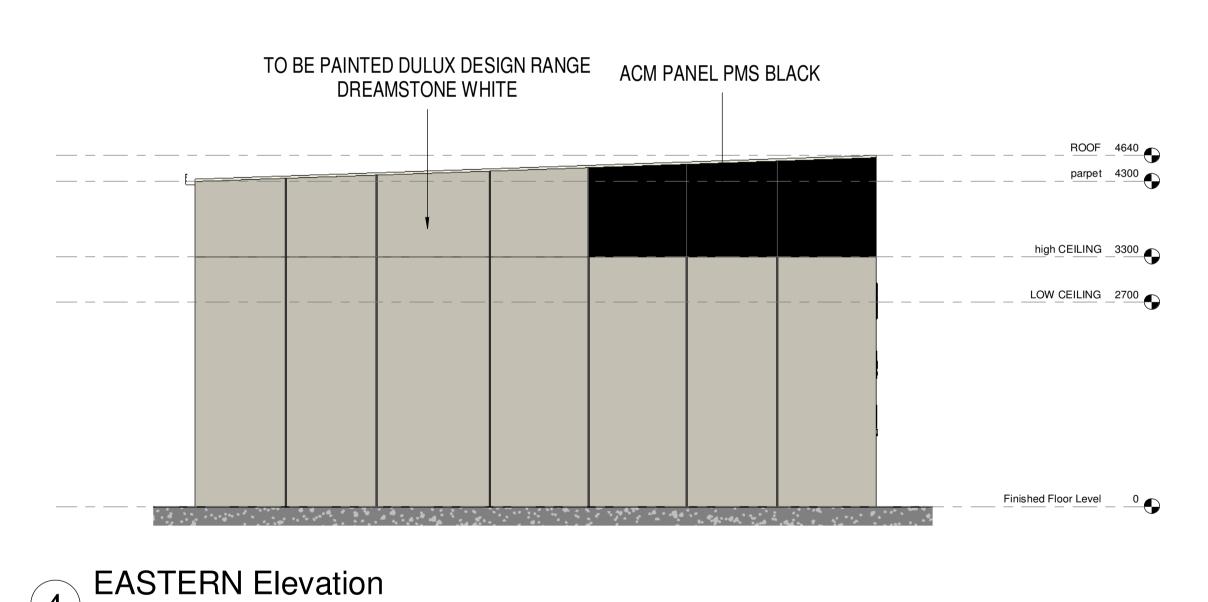

**WESTERN Elevation** 

ACM PANELS PMS BLACK

METRO PETROLEUM

ACM PANEL FORMICA MOCHA STRAND

REFER TO LEASEE'S SPECIFICATIONS

high CEILING 3300

LOW CEILING 2700

Finished Floor Level \_\_\_\_0