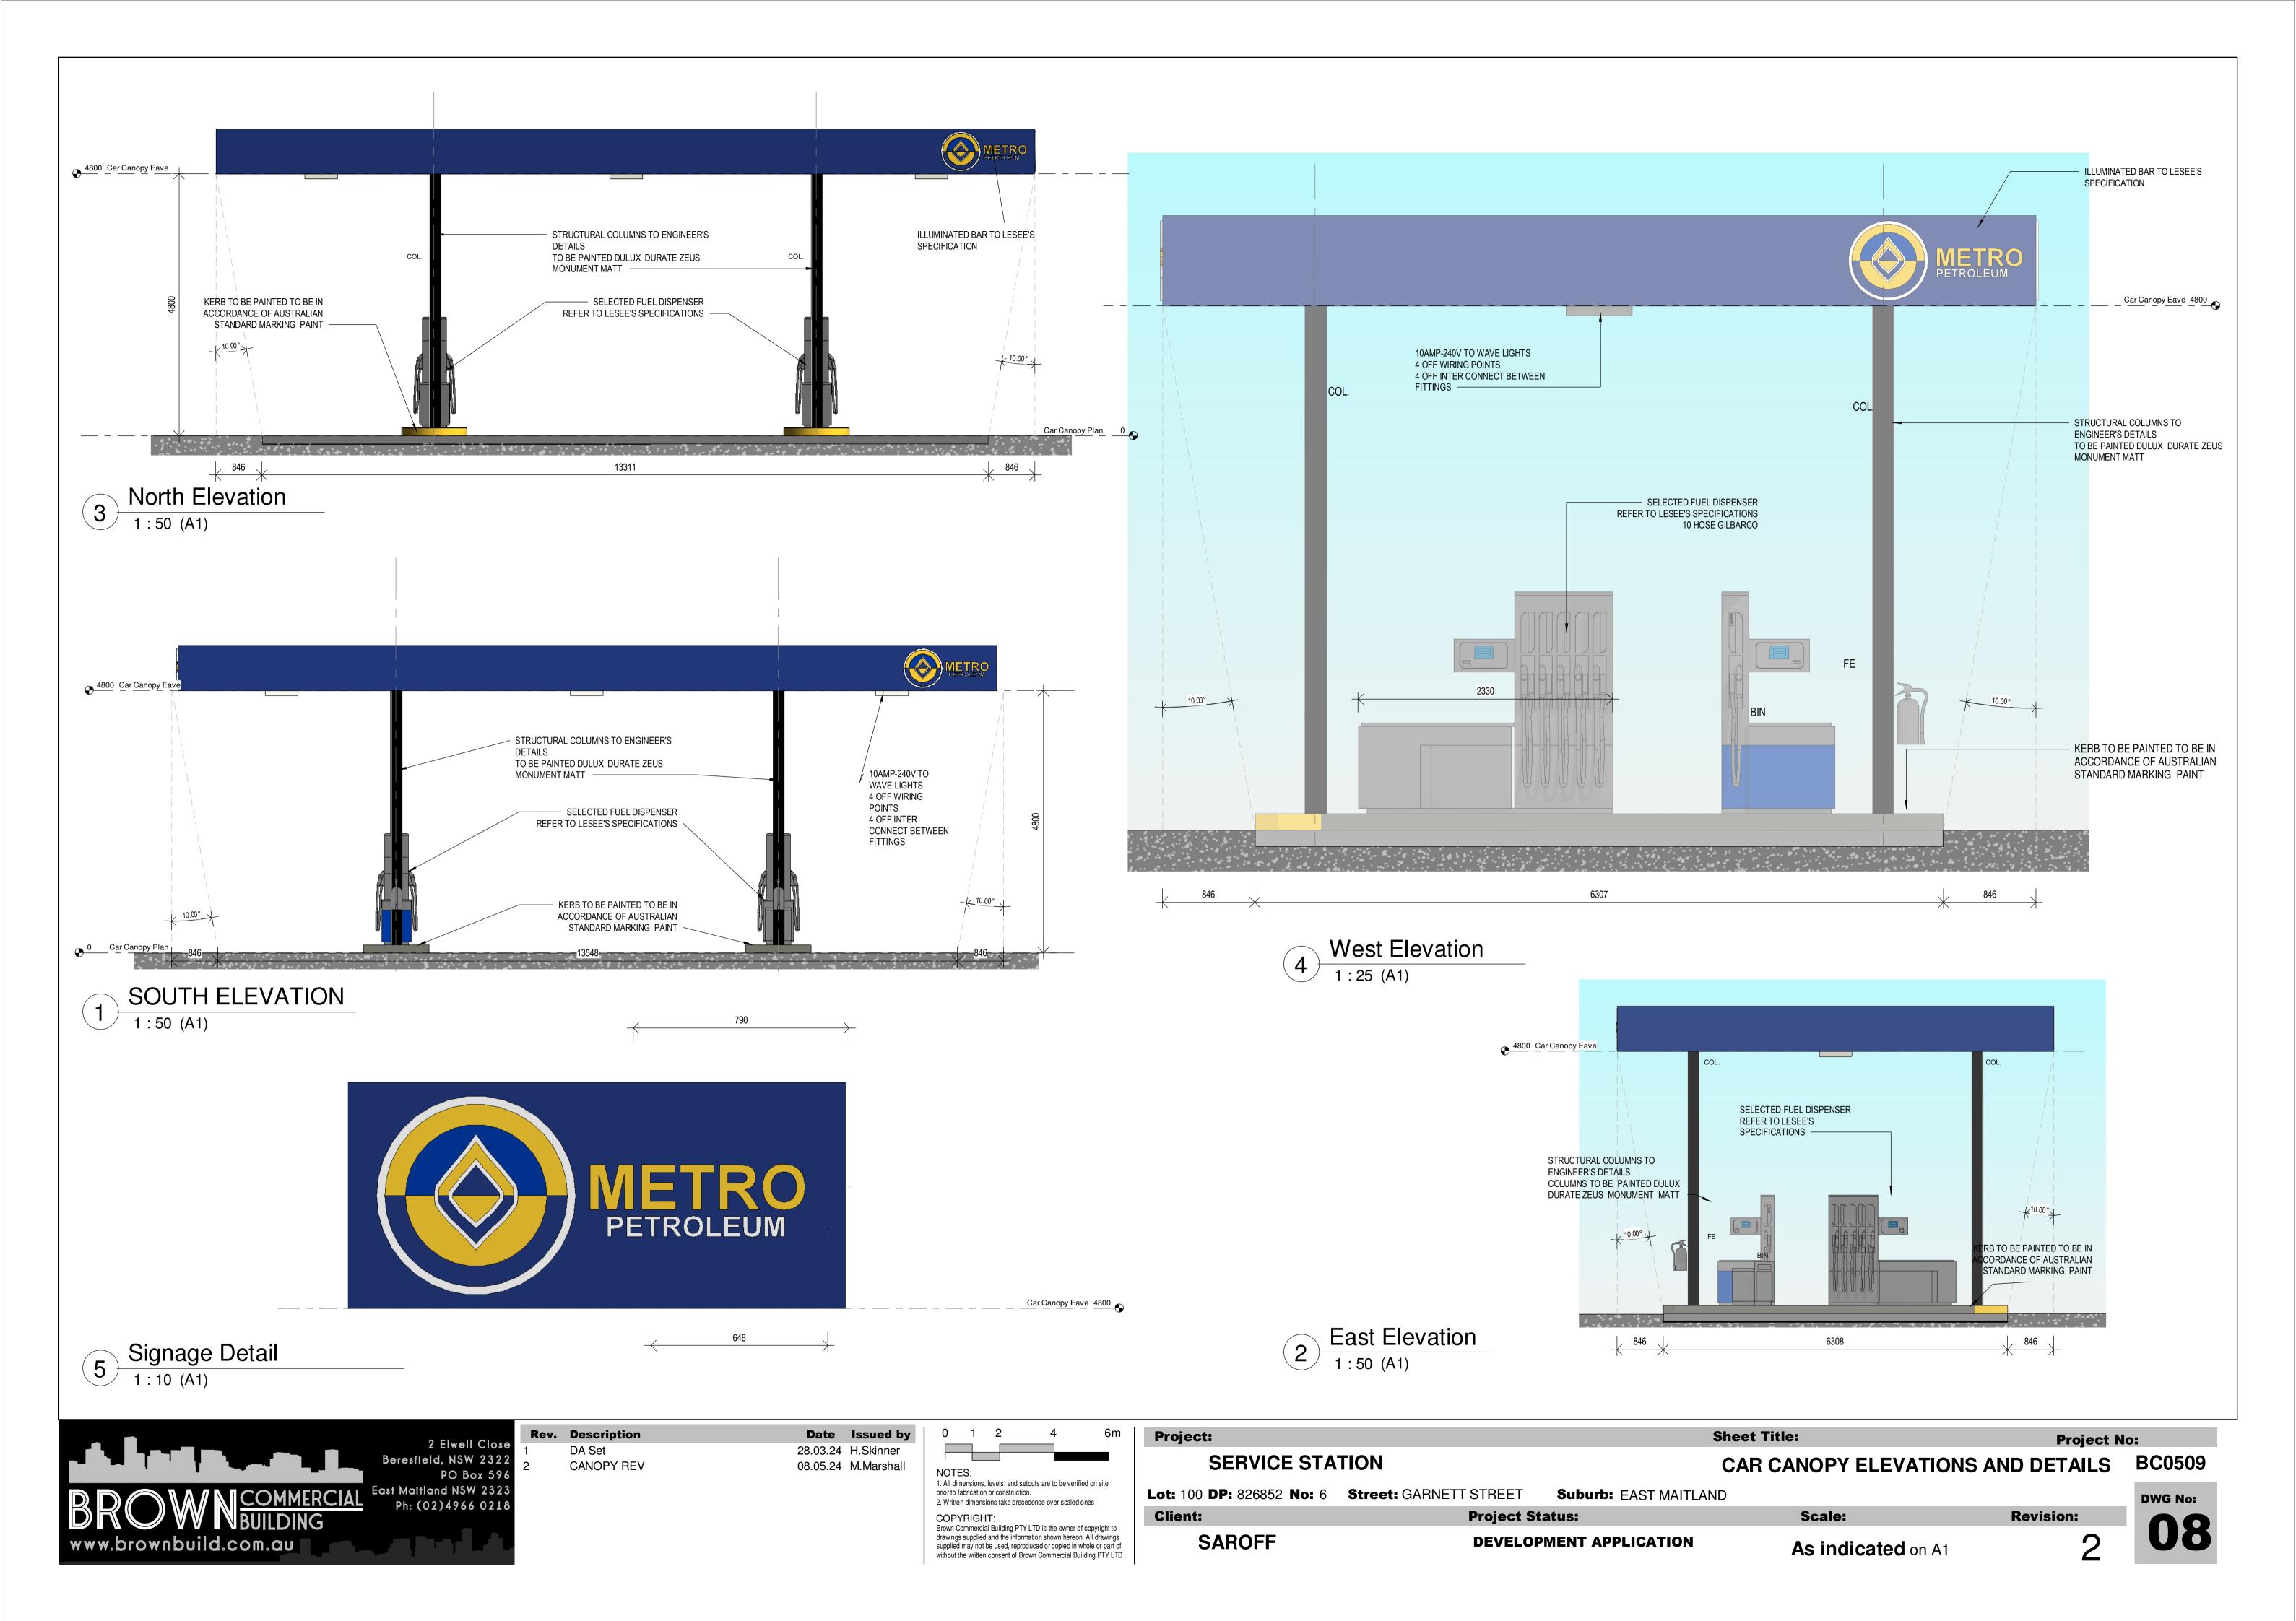

Project No: |    |
|------------------------------------------------|----------------------------------------------|------------------|-------------------|-------------|----|
| SERVICE STATION                                |                                              | STORE ELEVATIONS |                   |             | В  |
| <b>Lot:</b> 100 <b>DP:</b> 826852 <b>No:</b> 6 | Street: GARNETT STREET Suburb: EAST MAITLANI |                  |                   |             | DV |
| Client:                                        | Project Status:                              |                  | Scale:            | Revision:   |    |
| SAROFF                                         | DEVELOPMENT APPLICATION                      |                  | <b>1:50</b> on A1 | 1           |    |