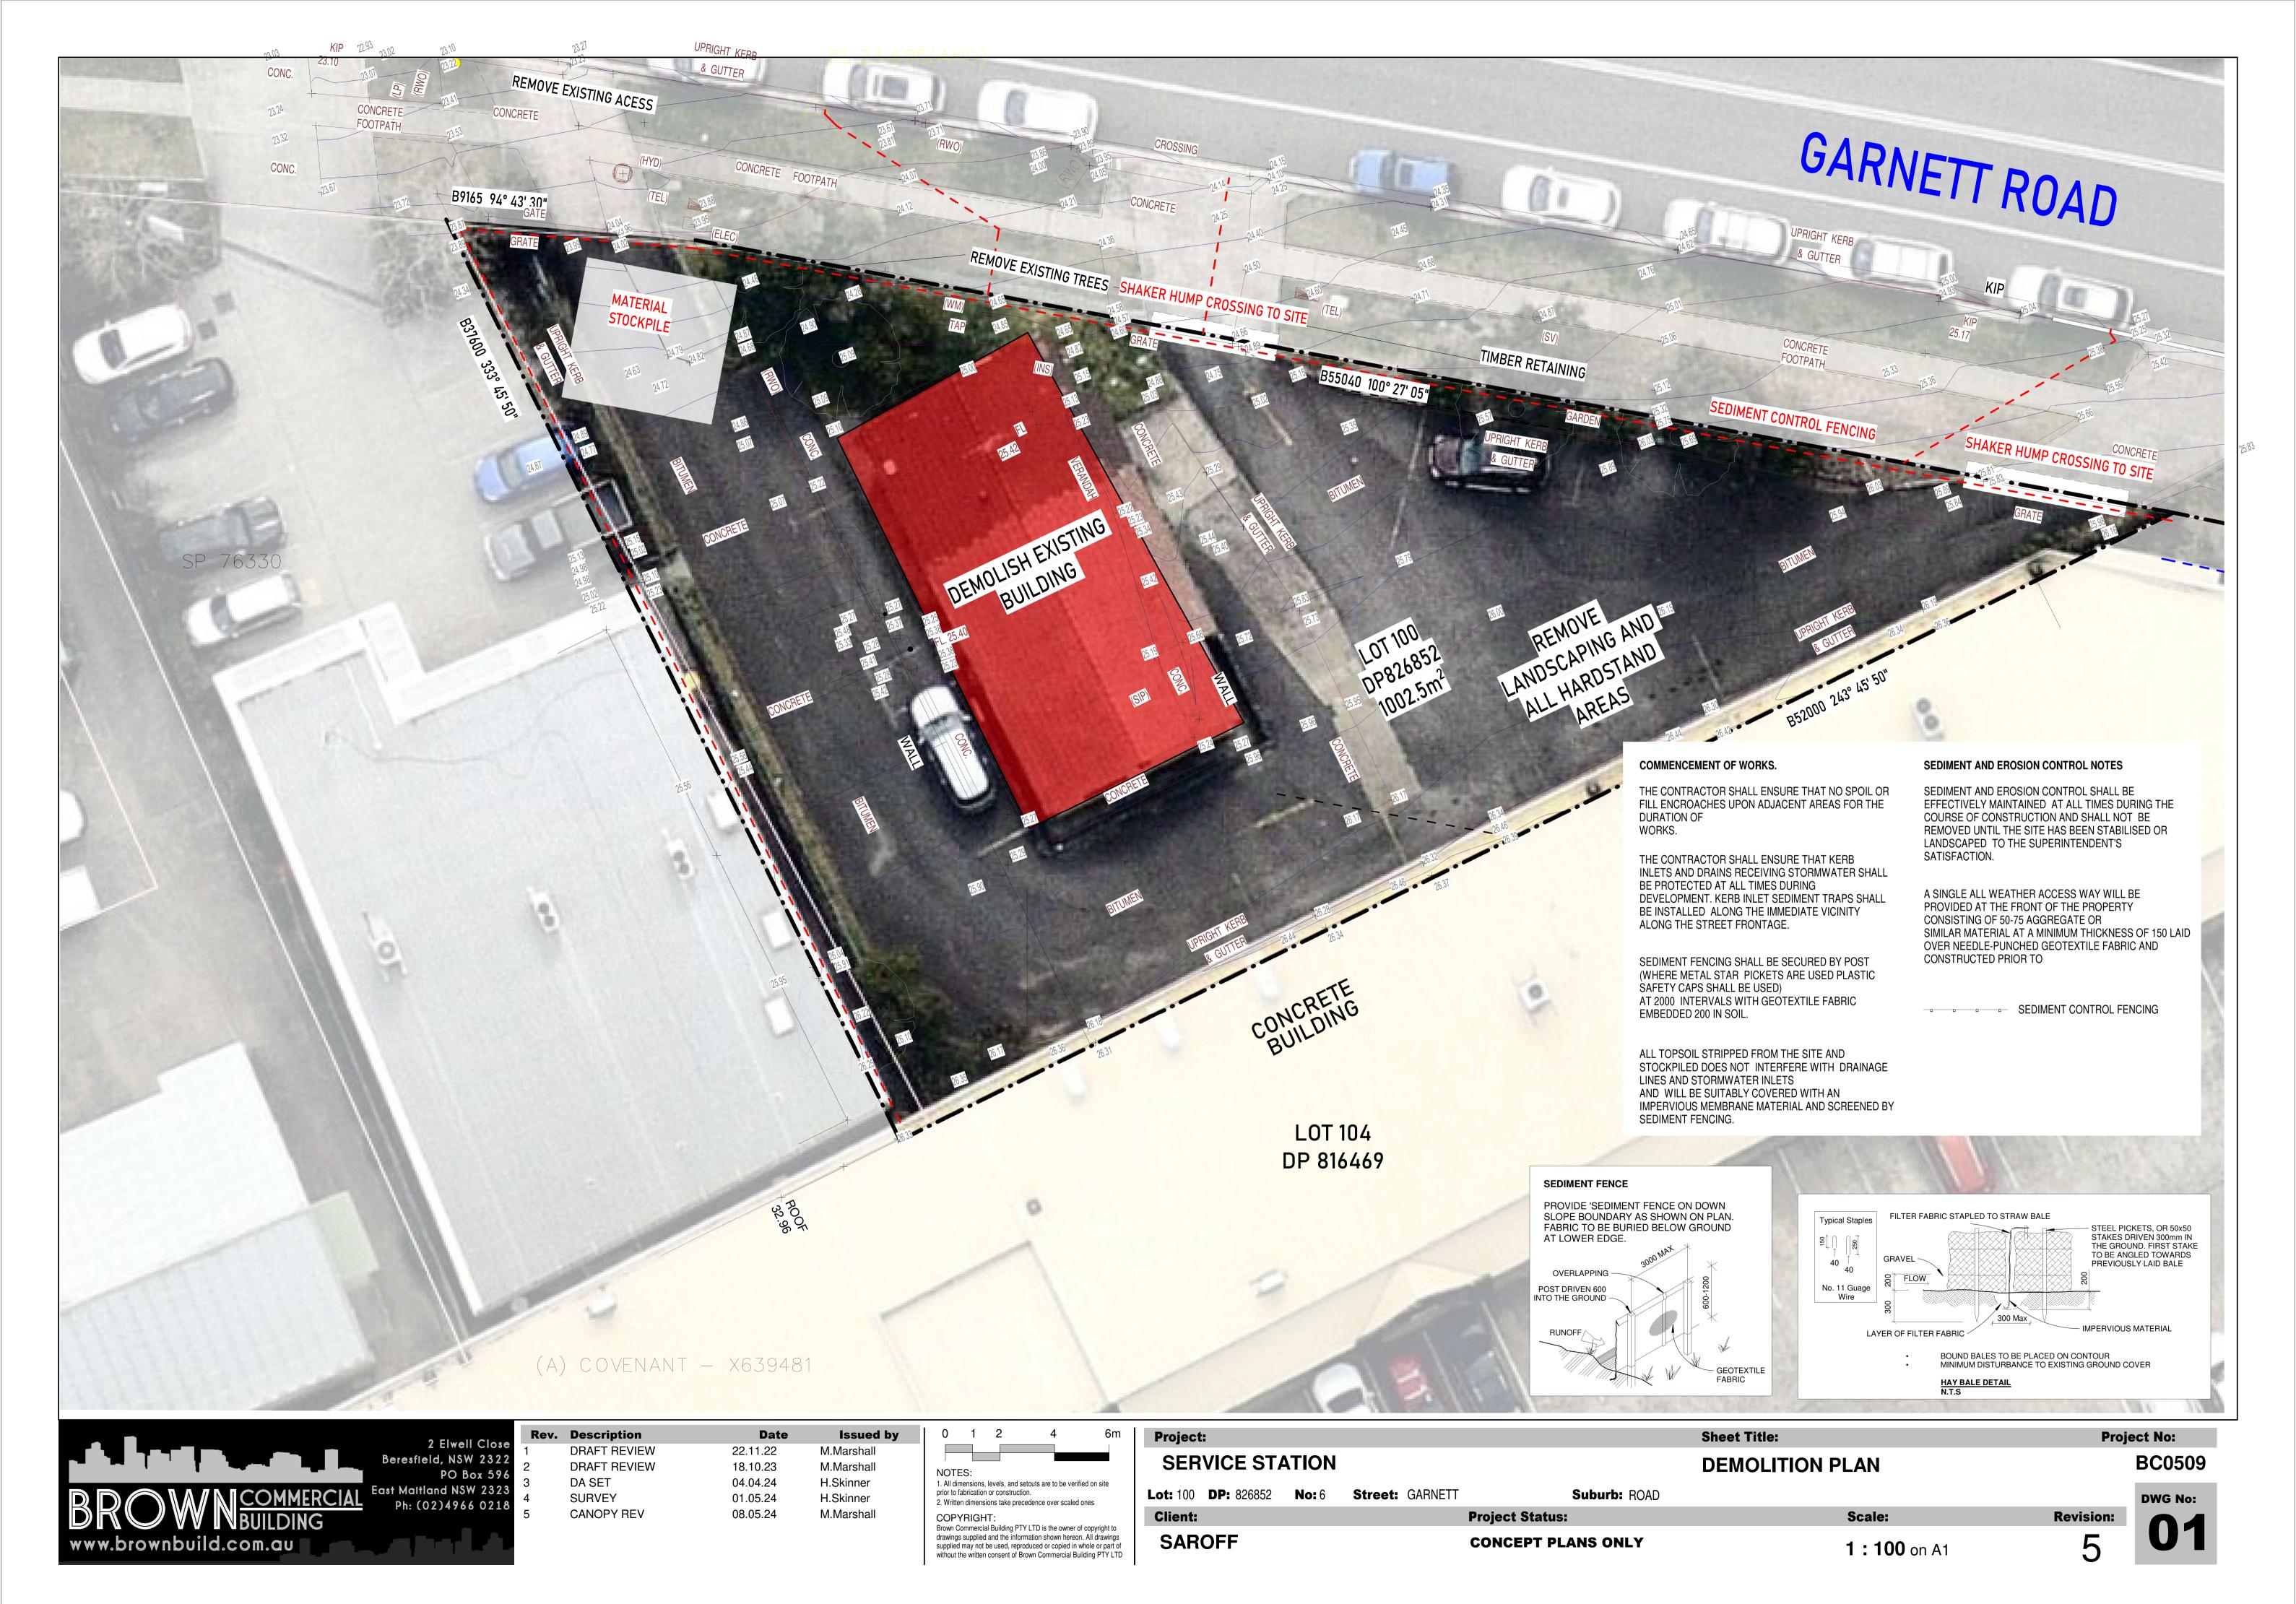

**WESTERN Elevation** 

ACM PANELS PMS BLACK







METRO PETROLEUM

ACM PANEL FORMICA MOCHA STRAND

REFER TO LEASEE'S SPECIFICATIONS

high CEILING 3300

LOW CEILING 2700

Finished Floor Level \_\_\_\_0

BC0509



**SOUTHERN Elevation** 

1:50 (A1)

Rev.DescriptionDateIssued by1DEVELOPMENTAL APPLICATION DRAFT28.03.24H.Skinner



| Project:                                       |                                              | Sheet Title:     |                   | Project No: |    |
|------------------------------------------------|----------------------------------------------|------------------|-------------------|-------------|----|
| SERVICE STATION                                |                                              | STORE ELEVATIONS |                   |             |