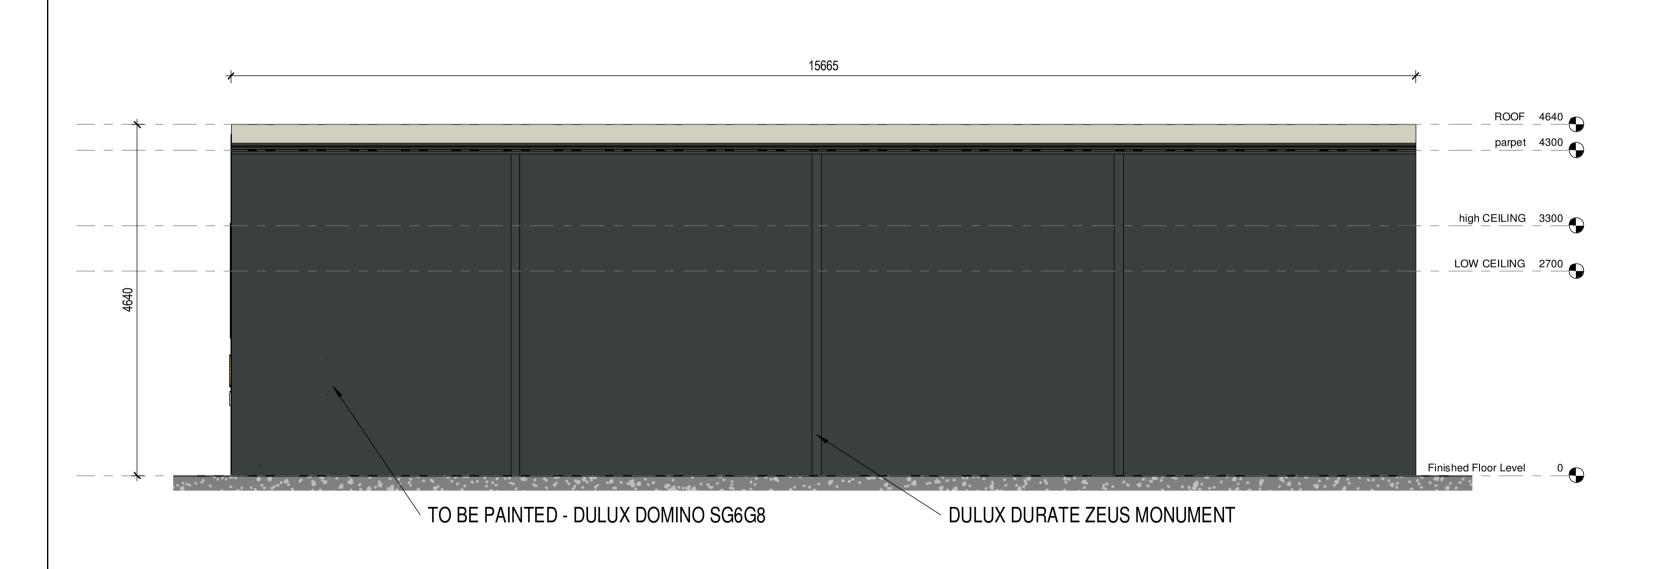

BC0509

**SOUTHERN Elevation** 

1:50 (A1)

Rev.DescriptionDateIssued by1DEVELOPMENTAL APPLICATION DRAFT28.03.24H.Skinner

| Project:                                       |                                              | Sheet Title:     |                   | Project No: |    |
|------------------------------------------------|----------------------------------------------|------------------|-------------------|-------------|----|
| SERVICE STATION                                |                                              | STORE ELEVATIONS |                   |             | В  |
| <b>Lot:</b> 100 <b>DP:</b> 826852 <b>No:</b> 6 | Street: GARNETT STREET Suburb: EAST MAITLANI |                  |                   |             | DV |
| Client:                                        | Project Status:                              |                  | Scale:            | Revision:   |    |
| SAROFF                                         | DEVELOPMENT APPLICATION                      |                  | <b>1:50</b> on A1 | 1           |    |