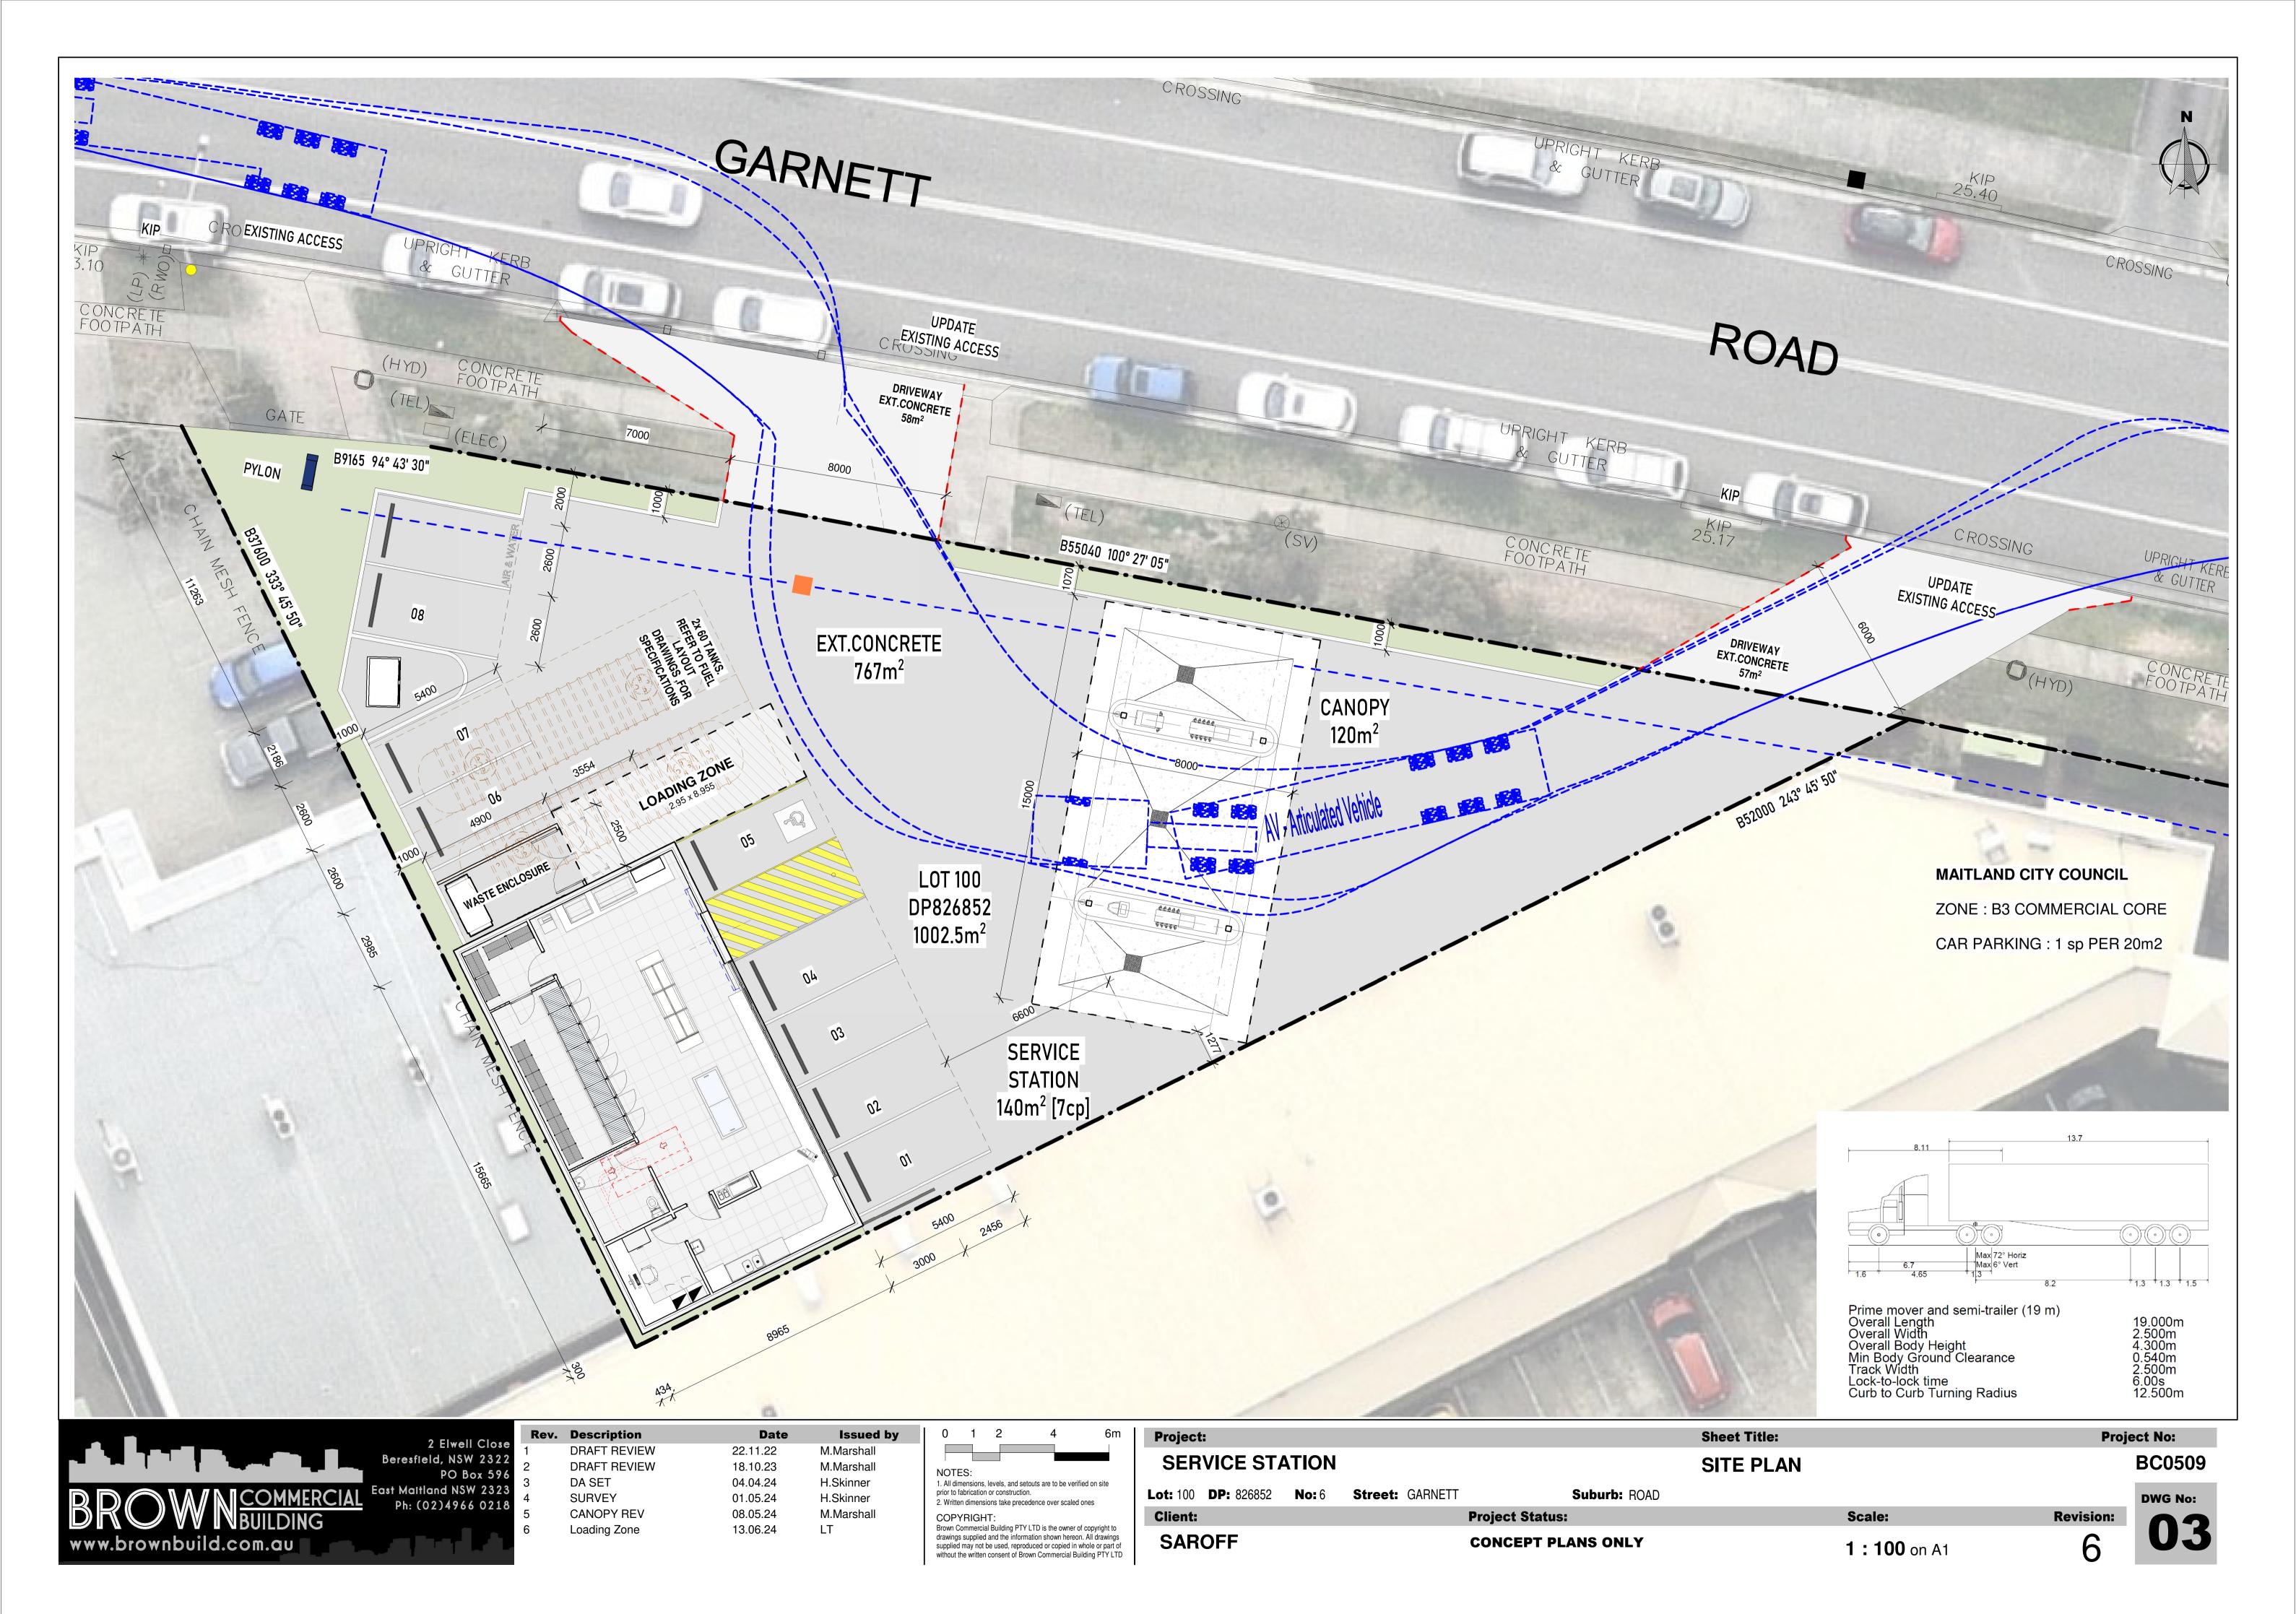

**WESTERN Elevation** 

ACM PANELS PMS BLACK







METRO PETROLEUM

ACM PANEL FORMICA MOCHA STRAND

REFER TO LEASEE'S SPECIFICATIONS

high CEILING 3300

LOW CEILING 2700

Finished Floor Level \_\_\_\_0

BC0509



**SOUTHERN Elevation** 

1:50 (A1)

Rev.DescriptionDateIssued by1DEVELOPMENTAL APPLICATION DRAFT28.03.24H.Skinner



| Project:                                       |                                              | Sheet Title:     |                   | Project No: |    |
|------------------------------------------------|----------------------------------------------|------------------|-------------------|-------------|----|
| SERVICE STATION                                |                                              | STORE ELEVATIONS |                   |             | В