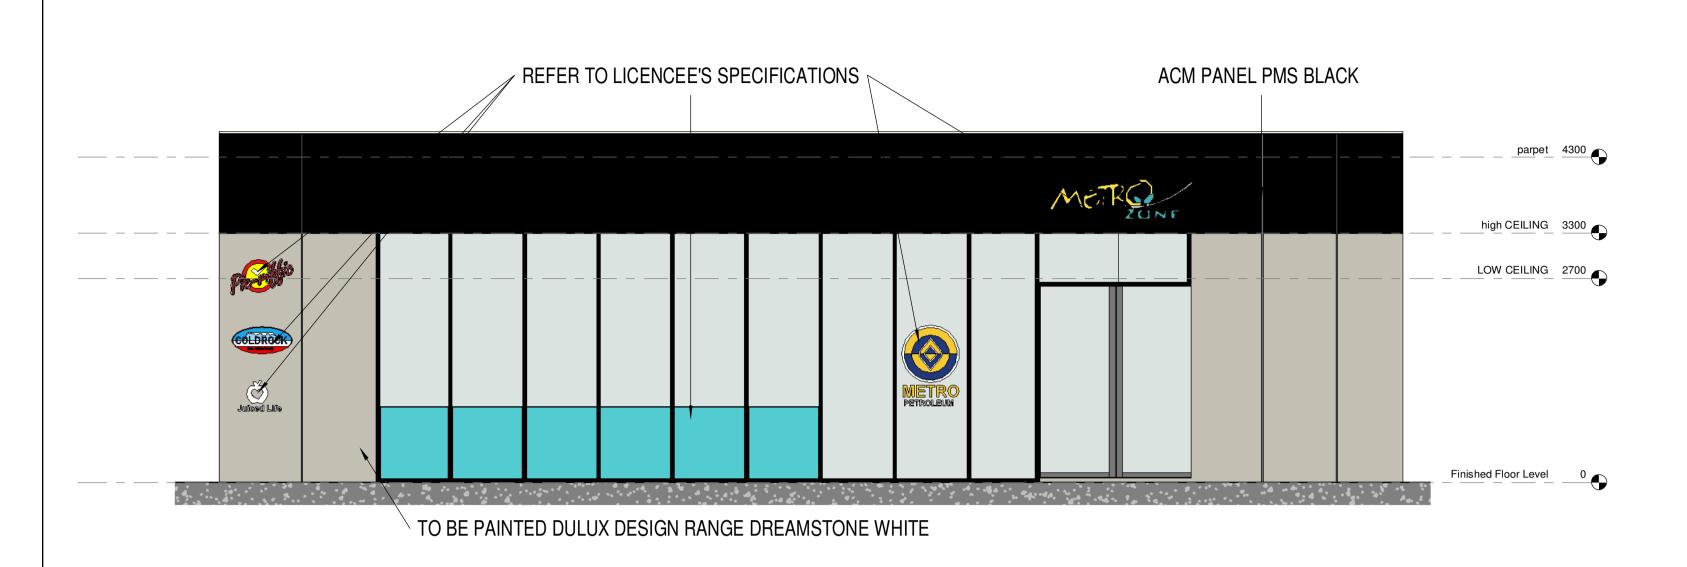

**WESTERN Elevation** 

ACM PANELS PMS BLACK

METRO PETROLEUM

ACM PANEL FORMICA MOCHA STRAND

REFER TO LEASEE'S SPECIFICATIONS

high CEILING 3300

LOW CEILING 2700

Finished Floor Level \_\_\_\_0