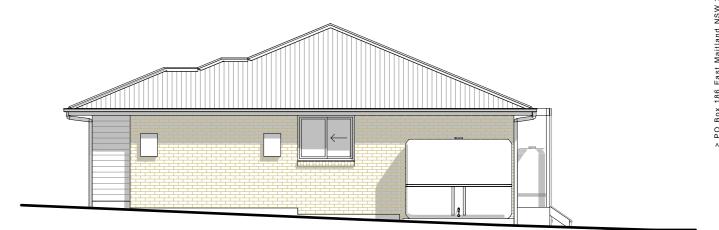

> DO NOT SCALE. IF IN DOUBT, ASK

> RES 1 & 2 SOUTH ELEVATION

1:100

> RES 1 & 2 WEST ELEVATION

> RES 1 & 2 NORTH ELEVATION

1:100

> EAST ELEVATION

1:100

1:100

Certificate No. # EDK3PPU1C6

- > 1. THIS DRAWING IS TO BE READ IN CONJUNCTION WITH
- > 2. ALL DIMENSIONS AND LEVELS TO BE CHECKED AND VERIFIED BY THE BUILDER.
- > 3. ALL WORKMANSHIP AND MATERIALS TO BE IN ACCORDANCE WITH RELEVANT AUSTRALIAN STANDARDS CODES AND LOCAL AUTHORITIES.
- > 5. ALL MATERIALS TO BE INSTALLED TO MANUFACTURERS
- > 6. SITE LEVELS ARE APPROXIMATE ONLY. PLEASE EVALUATE ON SITE BEFORE ANY ORDERING OR WORK BEGINS.

> 7. / CJ BRICKWORK CONTROL JOINT

#### > WINDOW NOTES

WINDOWS LABELLED (FS) ARE TO COMPLY WITH PART 11.3.7 AND 11.3.8 OF THE HOUSING PROVISIONS STANDARD 2022

NDOWS LABELLED OBS - OBSCURED GLASS

### > EXTERNAL FINISHES

- > CLADDING: BRICK VNEER / LIGHTWEIGHT
  > WINDOWS: ALUMINIUM
  HINGED DOORS: AS SELECTED
  > ROOF CLADDING: CUSTOM ORB
  > RIDGES AND HIPS: COLORBOND
  > GUTTERS: COLORBOND
  > DOWN PIPES: PVC