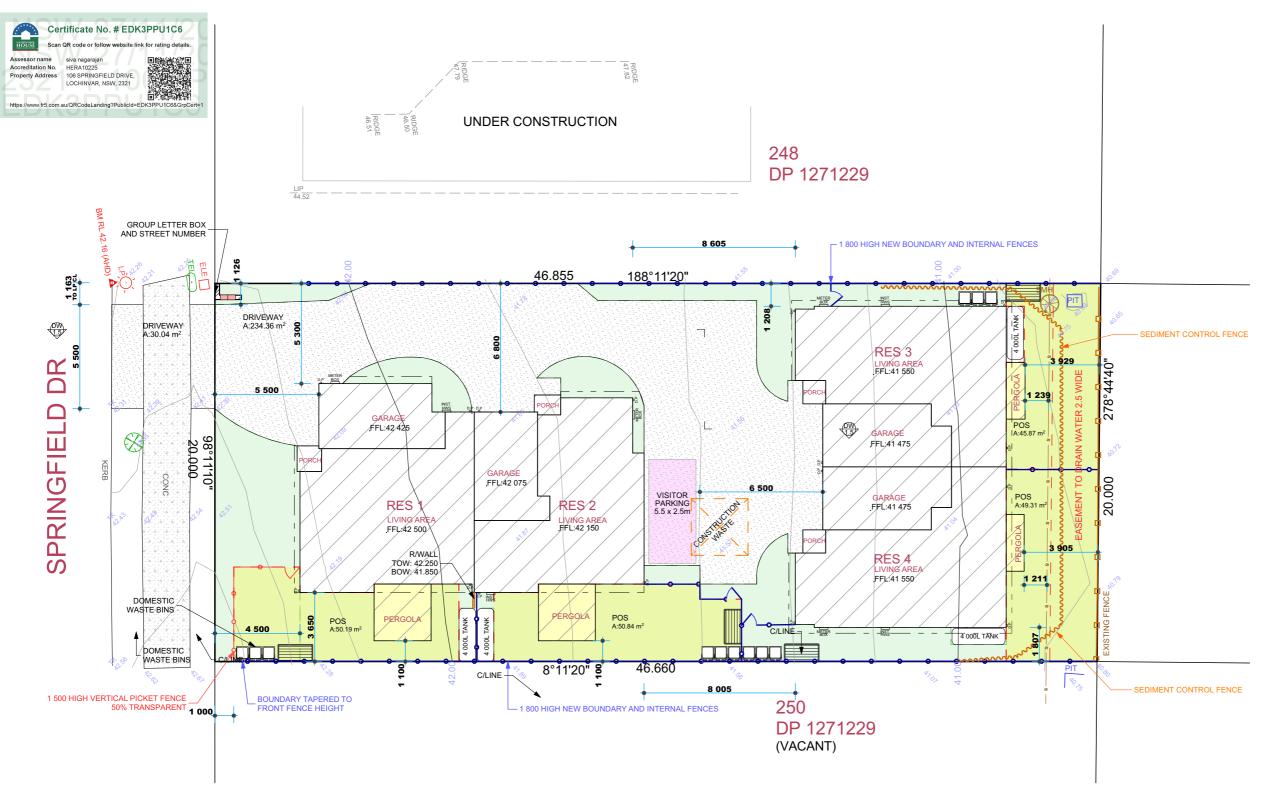

1:200 > SITE PLAN

> NOTE

> SITE LEVELS ARE APPROXIMATE ONLY. PLEASE EVALUATE ON SITE BEFORE ANY ORDERING OR WORK BEGINS.

> NO SUBTERRANEAN INVESTIGATIONS HAVE BEEN UNERTAKEN. IT IS THE CONTRACTORS RESPONSIBILTY TO CONTACT DIAL BEFORE YOU DIG ON PHONE NO. 1100 or www.1100.com.au PRIOR TO ANY EXCAVATION OR EARTHWORKS

> 1. ATTENTION IS DRAWN TO THE ENVIRONMENT PROTECTION ACT AND THE REQUIREMENTS FOR THE PROTECTION FROM DISCHARGE OF ANY POLLUTION FROM THE SITE.

> 2. ALL SEDIMENT CONTROL STRUCTURES SHALL BE INSPECTED AND MAINTAINED.

> 3. ALL SEDIMENT RETAINING STRUCTURES SHALL BE CLEARED UPON REACHING A MAXIMUM OF 75% CAPACITY. REMOVED SEDIMENT SHALL BE SPREAD WITHIN DISTRIBUTION AREAS ON THE SITE.

> 4. IMMEDIATELY FOLLOWING THE COMPLETION OF WORKS ALL EXPOSED AREAS SHALL BE STABLISED BY TURFING OR MULCHING (BY OWNER). SEDIMENT CONTROL SHALL BE MAINTAINED UNTIL GROUND COVER IS FSTABLISHED ESTABLISHED.

> AREAS

UNBUILT

DRIVEWAY

AREA (m²): SITE AREA 935.11 SITE COVERAGE 618.45 308.55

66.2% 33.0%

264.40

E: admin@advantagensw.com

> 1:200 - UNLESS NOTED OTHERWISE