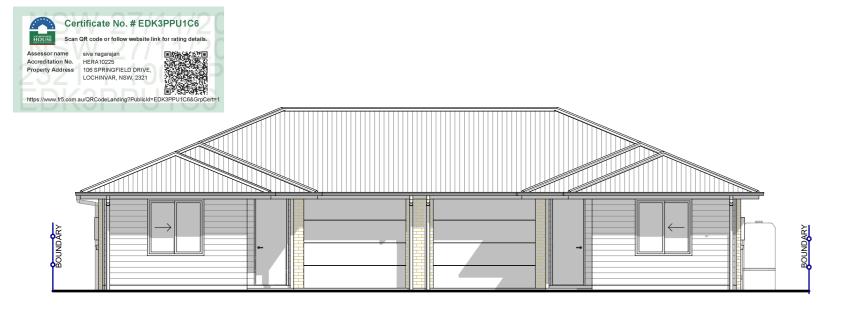

### > NEACON

> Development > MULTI RES > 106 SPRINGFIELD DRIVE, LOCHINVAR > LOT 249, DP 1271229

> 1.9 > 5202 > DA1

ACCREDITED > 26/11/2024 **A**3

> RES 3 & 4 SOUTH ELEVATION

1:100

> WEST ELEVATION

1:100

#### > WINDOW NOTES

WINDOWS LABELLED (FS) ARE TO COMPLY WITH PART 11.3.7 AND 11.3.8 OF THE HOUSING PROVISIONS STANDARD 2022

NDOWS LABELLED OBS - OBSCURED GLASS

### > EXTERNAL FINISHES

- > EXTERNAL FINISHES

  > CLADDING: BRICK VNEER / LIGHTWEIGHT
  > WINDOWS: ALUMINIUM
  HINGED DOORS: AS SELECTED
  > ROOF CLADDING: CUSTOM ORB
  > RIDGES AND HIPS: COLORBOND
  > GUTTERS: COLORBOND
  > DOWN PIPES: PVC