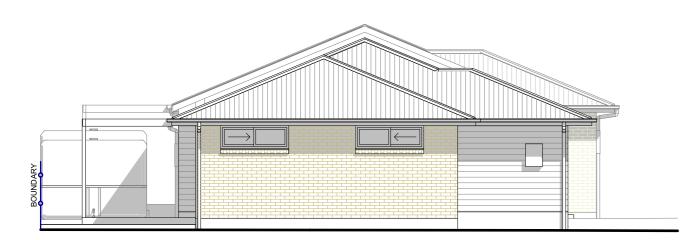

> DO NOT SCALE. IF IN DOUBT, ASK

> RES 1 & 2 SOUTH ELEVATION

1:100

> RES 1 & 2 WEST ELEVATION

> RES 1 & 2 NORTH ELEVATION

1:100

> EAST ELEVATION

1:100

#### > WINDOW NOTES

WINDOWS LABELLED (FS) ARE TO COMPLY WITH PART 11.3.7 AND 11.3.8 OF THE HOUSING PROVISIONS STANDARD 2022

NDOWS LABELLED OBS - OBSCURED GLASS

### > EXTERNAL FINISHES

- > CLADDING: BRICK VNEER / LIGHTWEIGHT
  > WINDOWS: ALUMINIUM
  HINGED DOORS: AS SELECTED
  > ROOF CLADDING: CUSTOM ORB
  > RIDGES AND HIPS: COLORBOND
  > GUTTERS: COLORBOND
  > DOWN PIPES: PVC