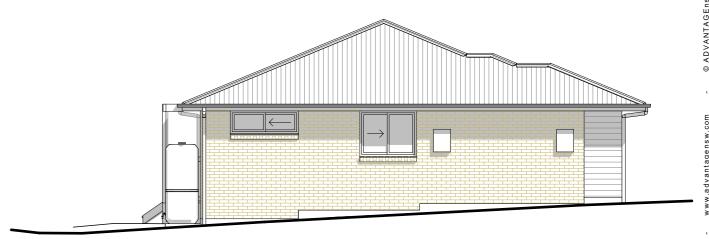

> RES 3 & 4 NORTH ELEVATION

> RES 3 & 4 NORTH ELEVATION

1:100

#### > WINDOW NOTES

WINDOWS LABELLED (FS) ARE TO COMPLY WITH PART 11.3.7 AND 11.3.8 OF THE HOUSING PROVISIONS STANDARD 2022

NDOWS LABELLED OBS - OBSCURED GLASS

### > EXTERNAL FINISHES

- > EXTERNAL FINISHES

  > CLADDING: BRICK VNEER / LIGHTWEIGHT
  > WINDOWS: ALUMINIUM
  HINGED DOORS: AS SELECTED
  > ROOF CLADDING: CUSTOM ORB
  > RIDGES AND HIPS: COLORBOND
  > GUTTERS: COLORBOND
  > DOWN PIPES: PVC