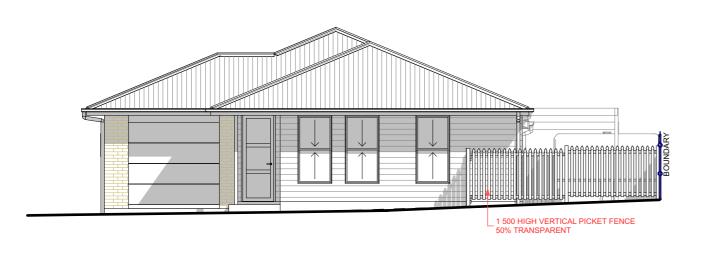

> DO NOT SCALE. IF IN DOUBT, ASK

> RES 1 & 2 SOUTH ELEVATION

1:100

> RES 1 & 2 WEST ELEVATION

> RES 1 & 2 NORTH ELEVATION

1:100

> EAST ELEVATION

1:100

#### > WINDOW NOTES

WINDOWS LABELLED (FS) ARE TO COMPLY WITH PART 11.3.7 AND 11.3.8 OF THE HOUSING PROVISIONS STANDARD 2022

NDOWS LABELLED OBS - OBSCURED GLASS

### > EXTERNAL FINISHES

- > CLADDING: BRICK VNEER / LIGHTWEIGHT
  > WINDOWS: ALUMINIUM
  HINGED DOORS: AS SELECTED
  > ROOF CLADDING: CUSTOM ORB
  > RIDGES AND HIPS: COLORBOND
  > GUTTERS: COLORBOND
  > DOWN PIPES: PVC