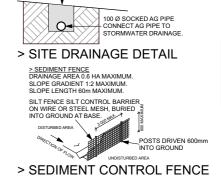

> 1. ATTENTION IS DRAWN TO THE ENVIRONMENT PROTECTION ACT AND THE REQUIREMENTS FOR THE PROTECTION FROM DISCHARGE OF ANY POLLUTION FROM THE SITE.

> 2. ALL SEDIMENT CONTROL STRUCTURES SHALL BE INSPECTED AND MAINTAINED.

> 3. ALL SEDIMENT RETAINING STRUCTURES SHALL BE CLEARED UPON REACHING A MAXIMUM OF 75% CAPACITY. REMOVED SEDIMENT SHALL BE SPREAD WITHIN DISTRIBUTION AREAS ON THE SITE.

> 4. IMMEDIATELY FOLLOWING THE COMPLETION OF WORKS ALL EXPOSED AREAS SHALL BE STABLISED BY TURFING OR MULCHING (BY OWNER). SEDIMENT CONTROL SHALL BE MAINTAINED UNTIL GROUND COVER IS FSTABLISHED ESTABLISHED.