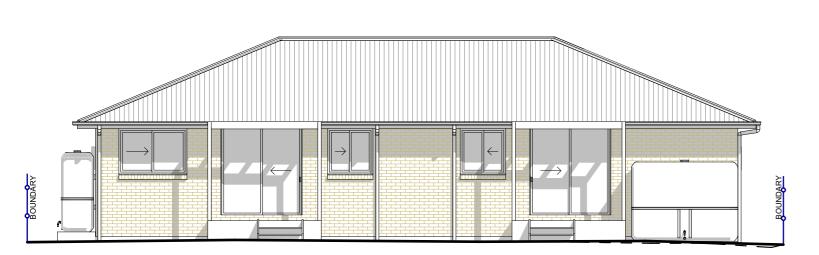

> DO NOT SCALE. IF IN DOUBT, ASK

> RES 1 & 2 SOUTH ELEVATION

1:100

> RES 1 & 2 WEST ELEVATION

> RES 1 & 2 NORTH ELEVATION

1:100

> EAST ELEVATION

1:100

1:100

Certificate No. # EDK3PPU1C6

- > 1. THIS DRAWING IS TO BE READ IN CONJUNCTION WITH
- > 2. ALL DIMENSIONS AND LEVELS TO BE CHECKED AND VERIFIED BY THE BUILDER.
- > 3. ALL WORKMANSHIP AND MATERIALS TO BE IN ACCORDANCE WITH RELEVANT AUSTRALIAN STANDARDS CODES AND LOCAL AUTHORITIES.
- > 5. ALL MATERIALS TO BE INSTALLED TO MANUFACTURERS
- > 6. SITE LEVELS ARE APPROXIMATE ONLY. PLEASE EVALUATE ON SITE BEFORE ANY ORDERING OR WORK BEGINS.

> 7. / CJ BRICKWORK CONTROL JOINT

#### > WINDOW NOTES

WINDOWS LABELLED (FS) ARE TO COMPLY WITH PART 11.3.7 AND 11.3.8 OF THE HOUSING PROVISIONS STANDARD 2022

NDOWS LABELLED OBS - OBSCURED GLASS

### > EXTERNAL FINISHES

- > CLADDING: BRICK VNEER / LIGHTWEIGHT
  > WINDOWS: ALUMINIUM
  HINGED DOORS: AS SELECTED
  > ROOF CLADDING: CUSTOM ORB
  > RIDGES AND HIPS: COLORBOND
  > GUTTERS: COLORBOND
  > DOWN PIPES: PVC