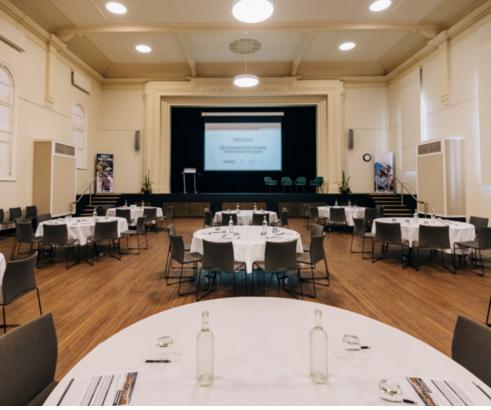

## Main Hall

The stunning Main Hall embraces the grace and charm of the bygone era while seamlessly blending with modern amenities, making it the ideal space for large functions, weddings, conferences, presentations, live shows, performances and concerts.

Discover a versatile setting that can easily accommodate up to 320 guests theatre style or 208 in a formal banquet setting, complemented with breakout room options, a proscenium arch stage, dressing rooms and a green room.