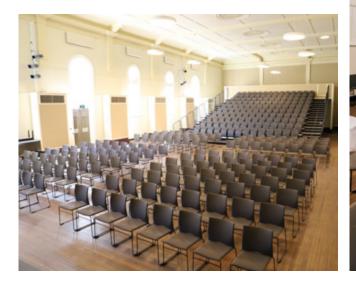

## Main Hall

The stunning Main Hall embraces the grace and charm of the bygone era while seamlessly blending with modern amenities, making it the ideal space for large functions, weddings, conferences, presentations, live shows, performances and concerts.

Discover a versatile setting that can easily accommodate up to 320 guests theatre style or 208 in a formal banquet setting, complemented with breakout room options, a proscenium arch stage, dressing rooms and a green room.