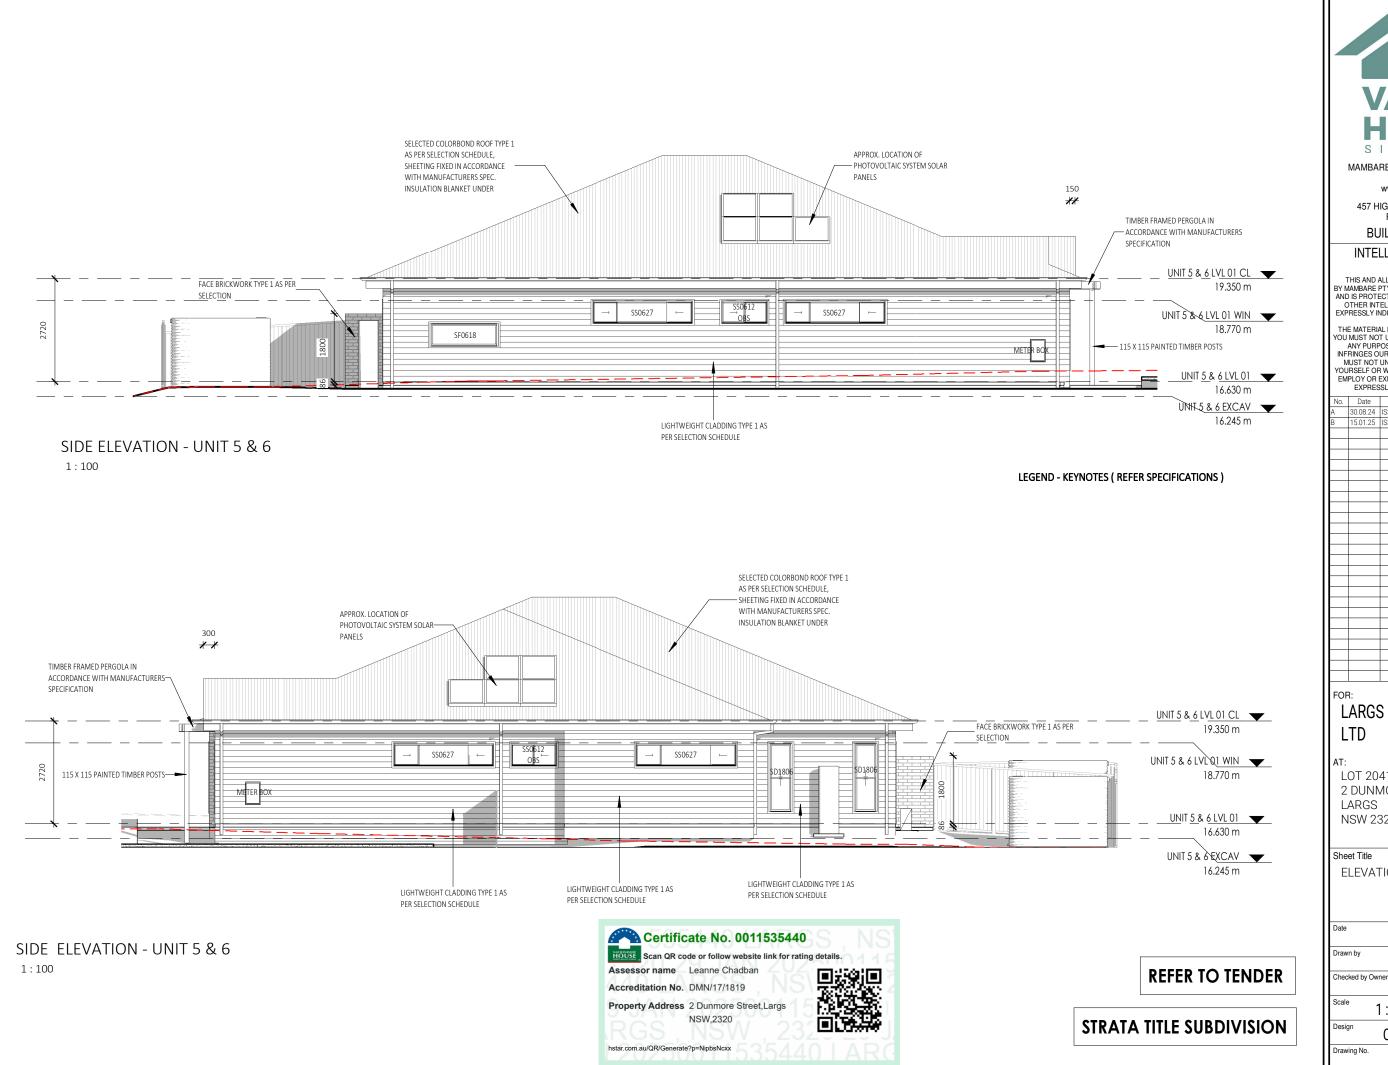

#### FRONT ELEVATION - UNIT 6 & 5

1:100

LEGEND - KEYNOTES ( REFER SPECIFICATIONS )

MAMBARE PTY LTD T/A VALLEY HOMES
A.C.N. 000 939 980
www.valleyhomes.com.au

457 HIGH STREET, MAITLAND. 2320 PHONE:(02)49341400

BUILDERS LIC. No. 5117

# LARGS PROPERTY PTY

AT: LOT 2041 / DP 1308508 2 DUNMORE ROAD LARGS NSW 2320

Sheet Title

ELEVATIONS - UNIT 5 & 6

1:100

Design CUSTOM
Drawing No.

457 HIGH STREET, MAITLAND. 2320 PHONE:(02)49341400

BUILDERS LIC. No. 5117