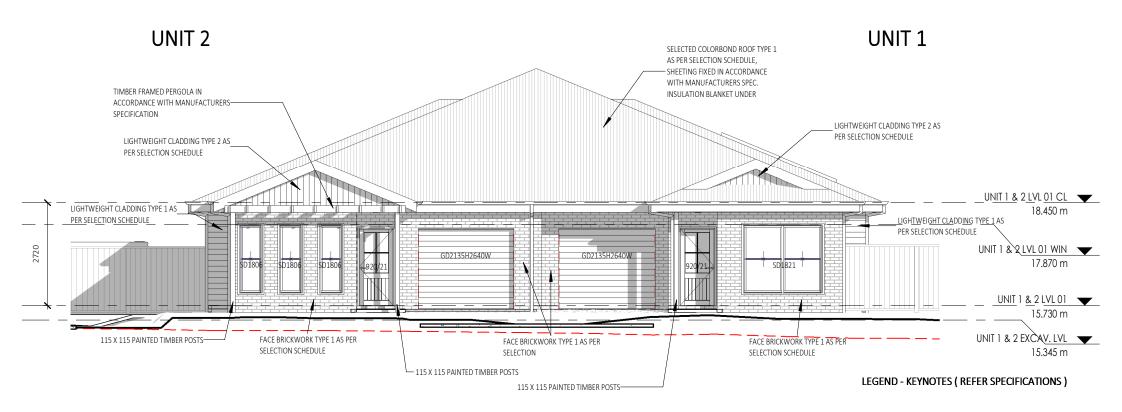

#### FRONT ELEVATION - UNIT 1 & 2

1:100

# LARGS PROPERTY PTY

LOT 2041 / DP 1308508 2 DUNMORE ROAD LARGS NSW 2320

Sheet Title

ELEVATIONS - UNIT 1 & 2

16.08.23 GR

Scale 1:100

Checked by Owner

Drawing No.