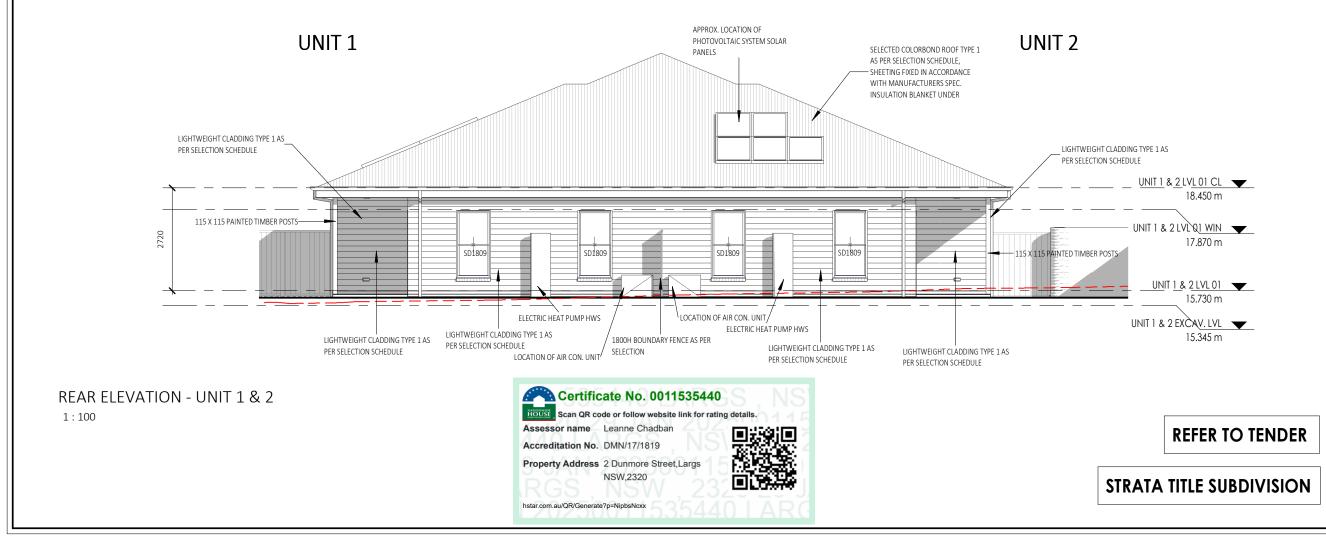

#### SIDE ELEVATION - UNIT 1

1:100

LEGEND - KEYNOTES ( REFER SPECIFICATIONS )

BUILDERS LIC. No. 5117

# LARGS PROPERTY PTY

LOT 2041 / DP 1308508 2 DUNMORE ROAD LARGS NSW 2320

Sheet Title

ELEVATIONS - UNIT 1 & 2

16.08.23 GR Checked by Owner Signed by Builder

Scale 1:100

Design **CUSTOM** 

@ A3

# LARGS PROPERTY PTY

AT: LOT 2041 / DP 1308508 2 DUNMORE ROAD LARGS NSW 2320

Sheet Title

ELEVATIONS - UNIT 9 & 10

Scale 1:100

Design CUSTOM
Drawing No.

Certificate No. 0011535440

Assessor name Leanne Chadban

Property Address 2 Dunmore Street, Largs

NSW,2320

Accreditation No. DMN/17/1819

hstar.com.au/QR/Generate?p=NipbsNcxx

Scan QR code or follow website link for rating details

1:100

LARGS PROPERTY PTY LOT 2041 / DP 1308508 2 DUNMORE ROAD LARGS NSW 2320 Sheet Title ELEVATIONS - UNIT 9 & 10 16.08.23 GR **REFER TO TENDER** Checked by Owner Signed by Builder Scale 1:100 @ A3 STRATA TITLE SUBDIVISION Design **CUSTOM** Drawing No.