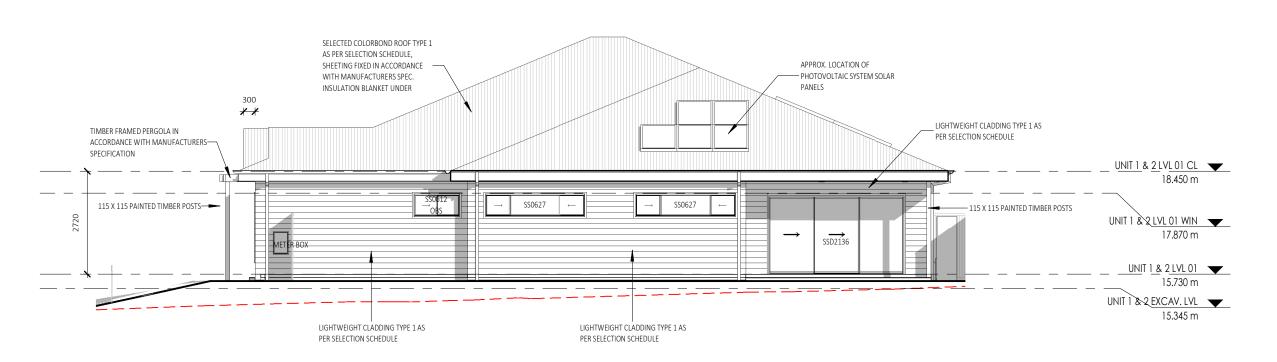

#### FRONT ELEVATION - UNIT 1 & 2

1:100

# LARGS PROPERTY PTY

LOT 2041 / DP 1308508 2 DUNMORE ROAD LARGS NSW 2320

Sheet Title

ELEVATIONS - UNIT 1 & 2

16.08.23 GR

Scale 1:100

Checked by Owner

Drawing No.