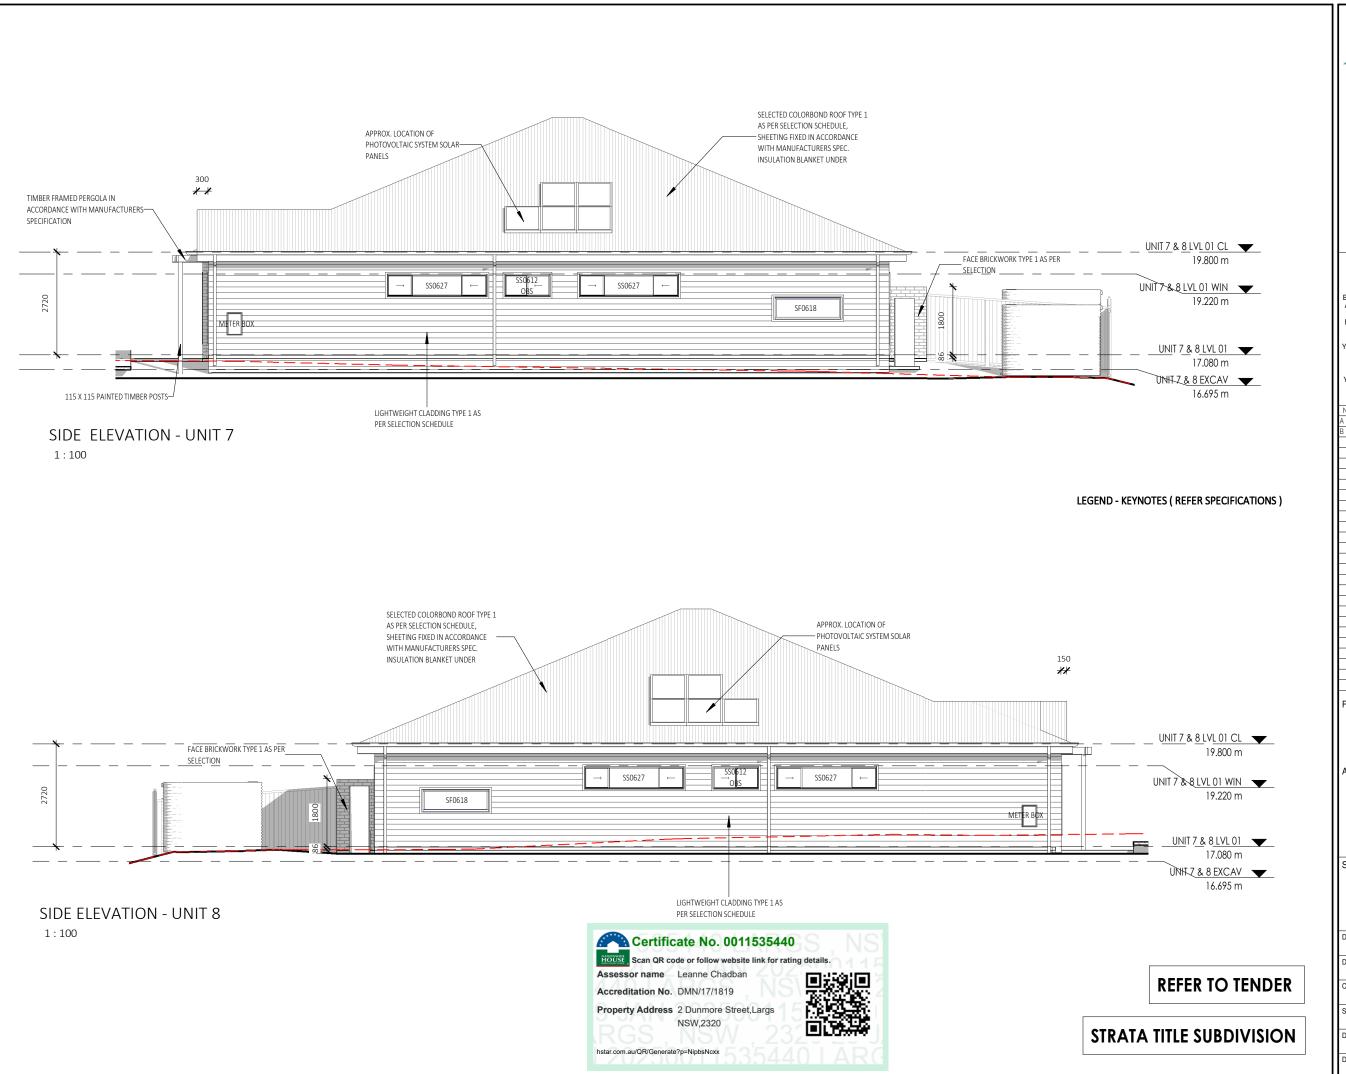

# LARGS PROPERTY PTY

AT: LOT 2041 / DP 1308508 2 DUNMORE ROAD LARGS NSW 2320

Sheet Title

ELEVATIONS - UNIT 7 & 8

| Date             | 16.08 |                   |
|------------------|-------|-------------------|
| Drawn by         | GR    | Checked GF        |
| Checked by Owner | Date  | Signed by Builder |

# LARGS PROPERTY PTY

LOT 2041 / DP 1308508 2 DUNMORE ROAD LARGS NSW 2320

Sheet Title

ELEVATIONS - UNIT 7 & 8

|                  |      | 16.08.23          |
|------------------|------|-------------------|
| Drawn by         | GR   | Checked GF        |
| Checked by Owner | Date | Signed by Builder |