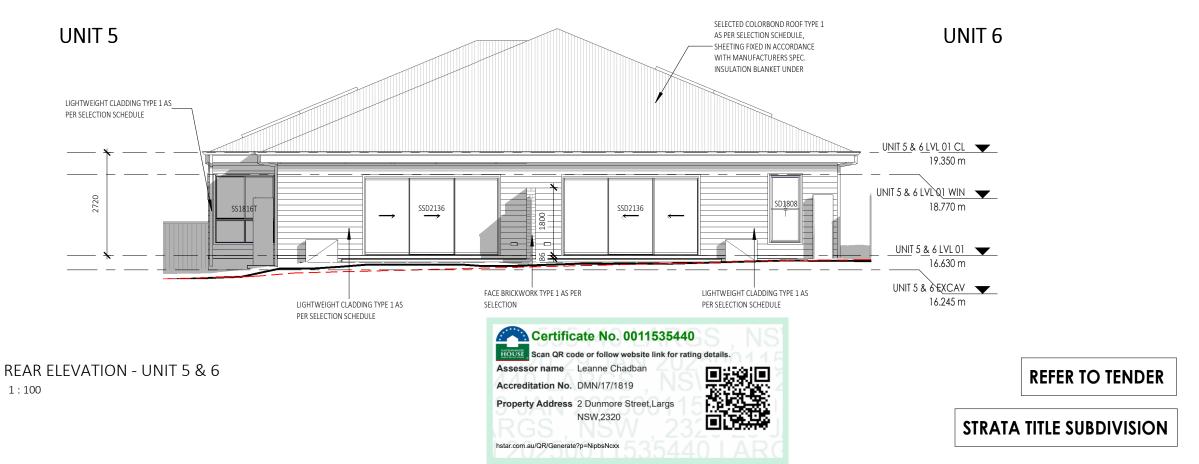

#### FRONT ELEVATION - UNIT 6 & 5

1:100

LEGEND - KEYNOTES ( REFER SPECIFICATIONS )

MAMBARE PTY LTD T/A VALLEY HOMES
A.C.N. 000 939 980
www.valleyhomes.com.au

457 HIGH STREET, MAITLAND. 2320 PHONE:(02)49341400

BUILDERS LIC. No. 5117