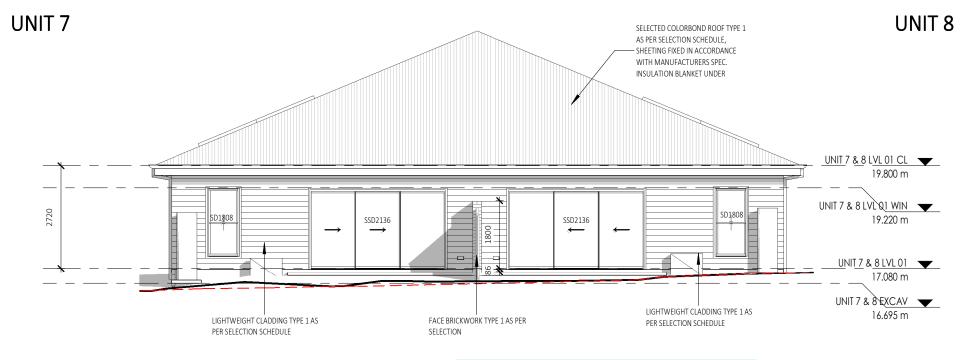

UNIT 8

1:100

REAR ELEVATION - UNIT 7 & 8

1:100

**REFER TO TENDER** 

STRATA TITLE SUBDIVISION

LEGEND - KEYNOTES ( REFER SPECIFICATIONS )

MAMBARE PTY LTD T/A VALLEY HOMES A.C.N. 000 939 980 www.valleyhomes.com.au

# LARGS PROPERTY PTY

AT: LOT 2041 / DP 1308508 2 DUNMORE ROAD LARGS NSW 2320

Sheet Title

ELEVATIONS - UNIT 7 & 8

| Date             | 16.08 |                   |
|------------------|-------|-------------------|
| Drawn by         | GR    | Checked GF        |
| Checked by Owner | Date  | Signed by Builder |