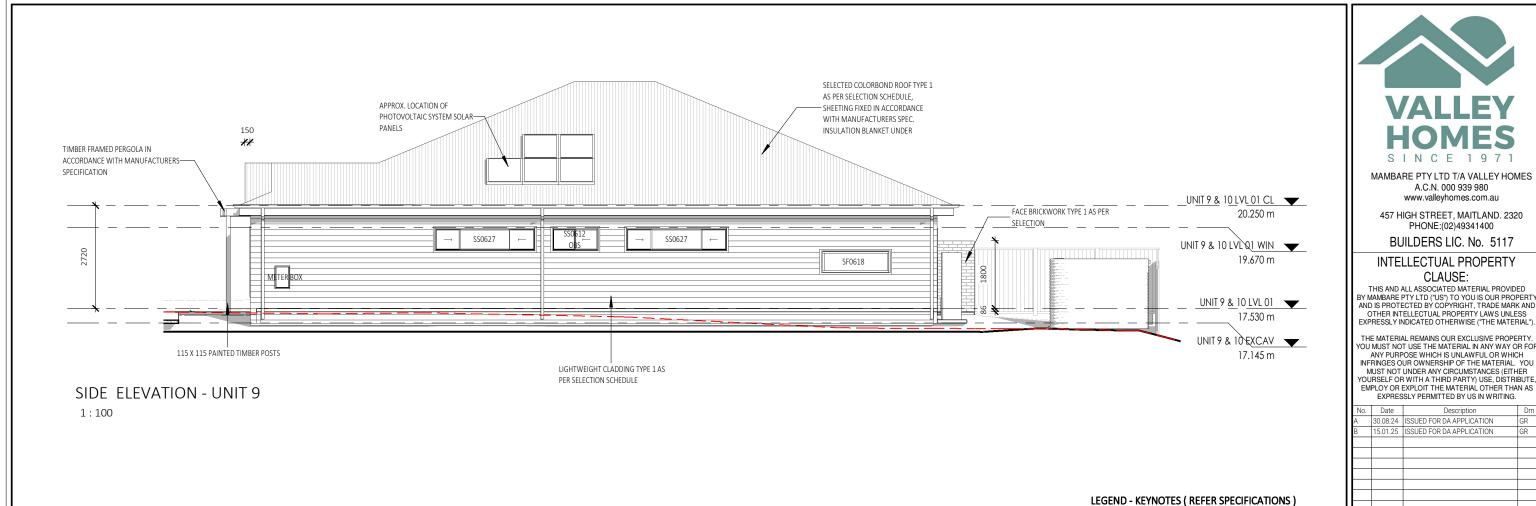

#### SIDE ELEVATION - UNIT 1

1:100

LEGEND - KEYNOTES ( REFER SPECIFICATIONS )

BUILDERS LIC. No. 5117

1:100

CUSTOM

FRONT ELEVATION - UNIT 10 & 9

LEGEND - KEYNOTES ( REFER SPECIFICATIONS )

**REAR ELEVATION - UNIT 9 & 10** 

1:100

REFER TO TENDER

STRATA TITLE SUBDIVISION