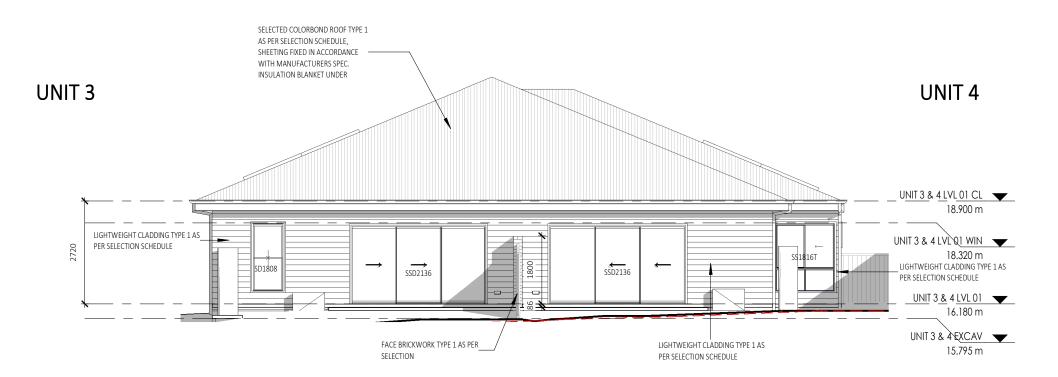

Drawing No.

FRONT ELEVATION - UNIT 4 & 3

1:100 LEGEND - KEYNOTES ( REFER SPECIFICATIONS )

REAR ELEVATION - UNIT 3 & 4

1:100

UNIT 3 TO BE CONSTRUCTED IN ACCORDANCE WITH AS4299 - ADAPTABLE HOUSING STANDARDS

REFER TO TENDER

### LARGS PROPERTY PTY LTD

AT: LOT 2041 / DP 1308508 2 DUNMORE ROAD LARGS NSW 2320

Sheet Title

ELEVATIONS - UNIT 3 & 4

| Date             |      | 16.08.23          |
|------------------|------|-------------------|
| Drawn by         | GR   | Checked GR        |
| Checked by Owner | Date | Signed by Builder |