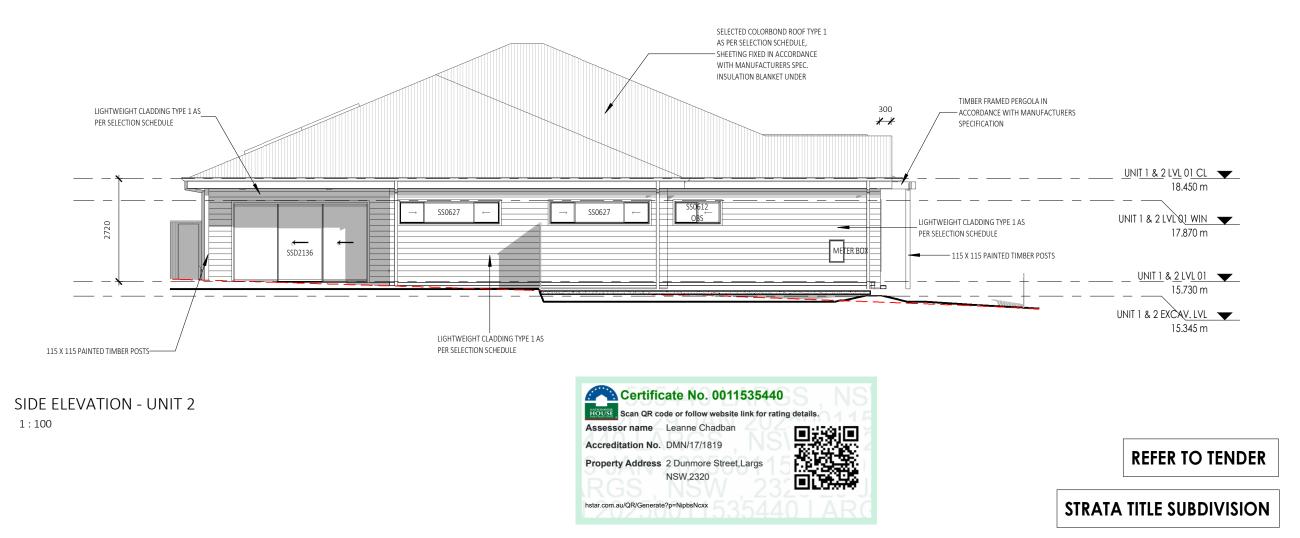

#### SIDE ELEVATION - UNIT 1

1:100

LEGEND - KEYNOTES ( REFER SPECIFICATIONS )

BUILDERS LIC. No. 5117

# LARGS PROPERTY PTY

LOT 2041 / DP 1308508 2 DUNMORE ROAD LARGS NSW 2320

Sheet Title

ELEVATIONS - UNIT 1 & 2

16.08.23 GR Checked by Owner Signed by Builder

Scale 1:100

Design **CUSTOM** 

@ A3

# LARGS PROPERTY PTY

AT: LOT 2041 / DP 1308508 2 DUNMORE ROAD LARGS NSW 2320

Sheet Title

ELEVATIONS - UNIT 9 & 10

Scale 1:100

Design CUSTOM
Drawing No.

Certificate No. 0011535440

Assessor name Leanne Chadban

Property Address 2 Dunmore Street, Largs

NSW,2320

Accreditation No. DMN/17/1819

hstar.com.au/QR/Generate?p=NipbsNcxx

Scan QR code or follow website link for rating details

1:100

LARGS PROPERTY PTY LOT 2041 / DP 1308508 2 DUNMORE ROAD LARGS NSW 2320 Sheet Title ELEVATIONS - UNIT 9 & 10 16.08.23 GR **REFER TO TENDER** Checked by Owner Signed by Builder Scale 1:100 @ A3 STRATA TITLE SUBDIVISION Design **CUSTOM** Drawing No.