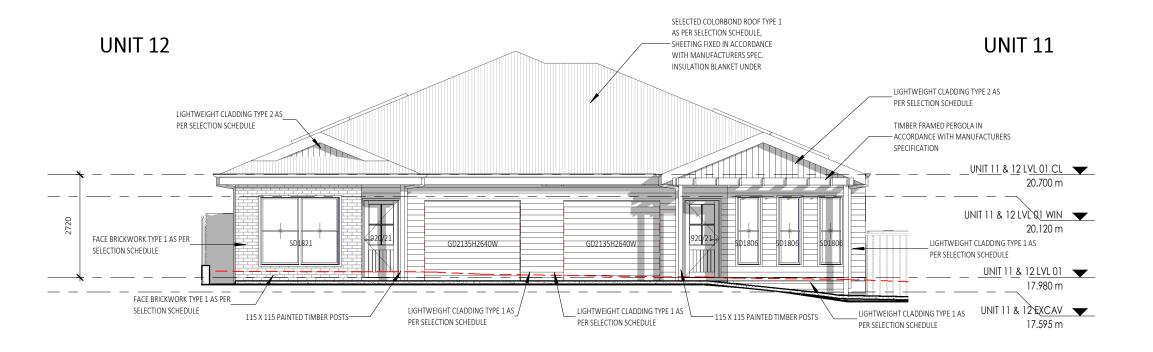

A.C.N. 000 939 980 www.valleyhomes.com.au

PHONE:(02)49341400

CLAUSE:

FRONT ELEVATION - UNIT 12 & 11

1:100

SELECTED COLORBOND ROOF TYPE 1 AS PER SELECTION SCHEDULE, SHEETING FIXED IN ACCORDANCE WITH MANUFACTURERS SPEC. **UNIT 11 UNIT 12** INSULATION BLANKET UNDER UNIT 11 & 12 LVL 01 CL -20.700 m LIGHTWEIGHT CLADDING TYPE 1 AS UNIT 11 & 12 LVL Q1 WIN PER SELECTION SCHEDULE SSD2136 SSD2136 LIGHTWEIGHT CLADDING TYPE 1 AS PER SELECTION SCHEDULE UNIT 11 & 12 LVL 01 -17.980 m UNIT 11 & 12 EXCAV FACE BRICKWORK TYPE 1 AS PER LIGHTWEIGHT CLADDING TYPE 1 AS 17.595 m SELECTION. PER SELECTION SCHEDULE 1800H BOUNDARY FENCE AS PER SELECTION

REAR ELEVATION - UNIT 11 & 12

1:100

Certificate No. 0011535440

Scan QR code or follow website link for rating details.

Assessor name Leanne Chadban

Accreditation No. DMN/17/1819

Property Address 2 Dunmore Street, Largs