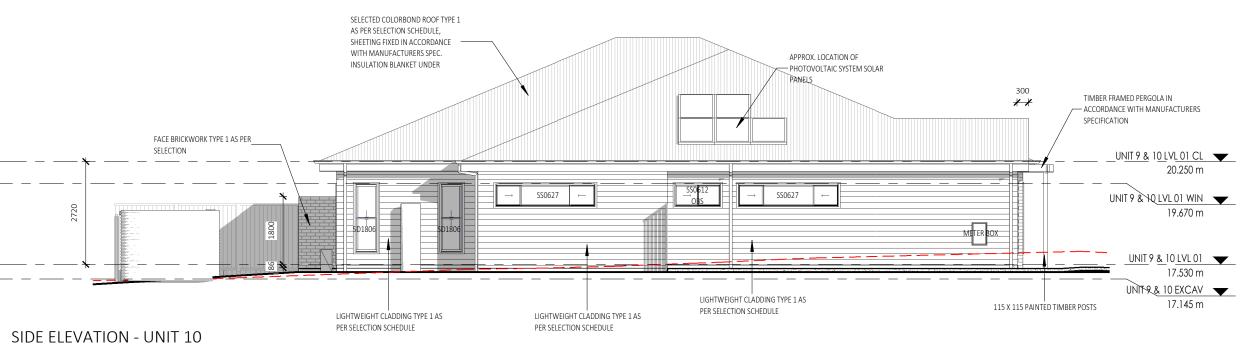

1:100

CUSTOM

FRONT ELEVATION - UNIT 10 & 9

LEGEND - KEYNOTES ( REFER SPECIFICATIONS )

**REAR ELEVATION - UNIT 9 & 10** 

1:100

REFER TO TENDER

STRATA TITLE SUBDIVISION