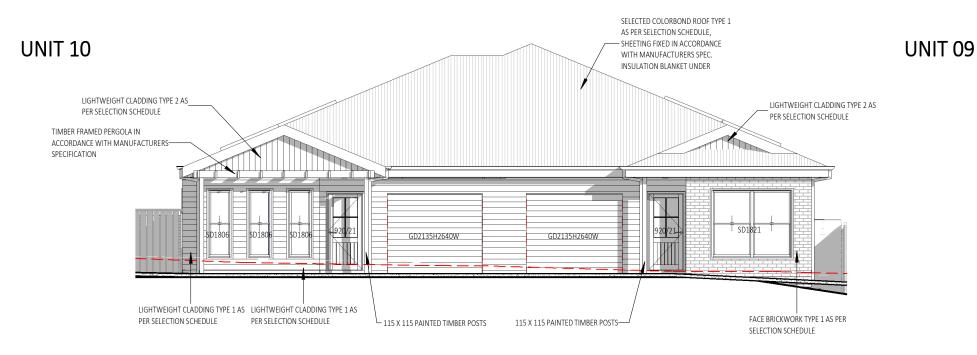

1:100

CUSTOM

FRONT ELEVATION - UNIT 10 & 9

LEGEND - KEYNOTES ( REFER SPECIFICATIONS )

**REAR ELEVATION - UNIT 9 & 10** 

1:100

REFER TO TENDER

STRATA TITLE SUBDIVISION

# LARGS PROPERTY PTY

AT: LOT 2041 / DP 1308508 2 DUNMORE ROAD LARGS NSW 2320

Sheet Title

ELEVATIONS - UNIT 9 & 10

Scale 1:100

Design CUSTOM
Drawing No.

Certificate No. 0011535440

Assessor name Leanne Chadban