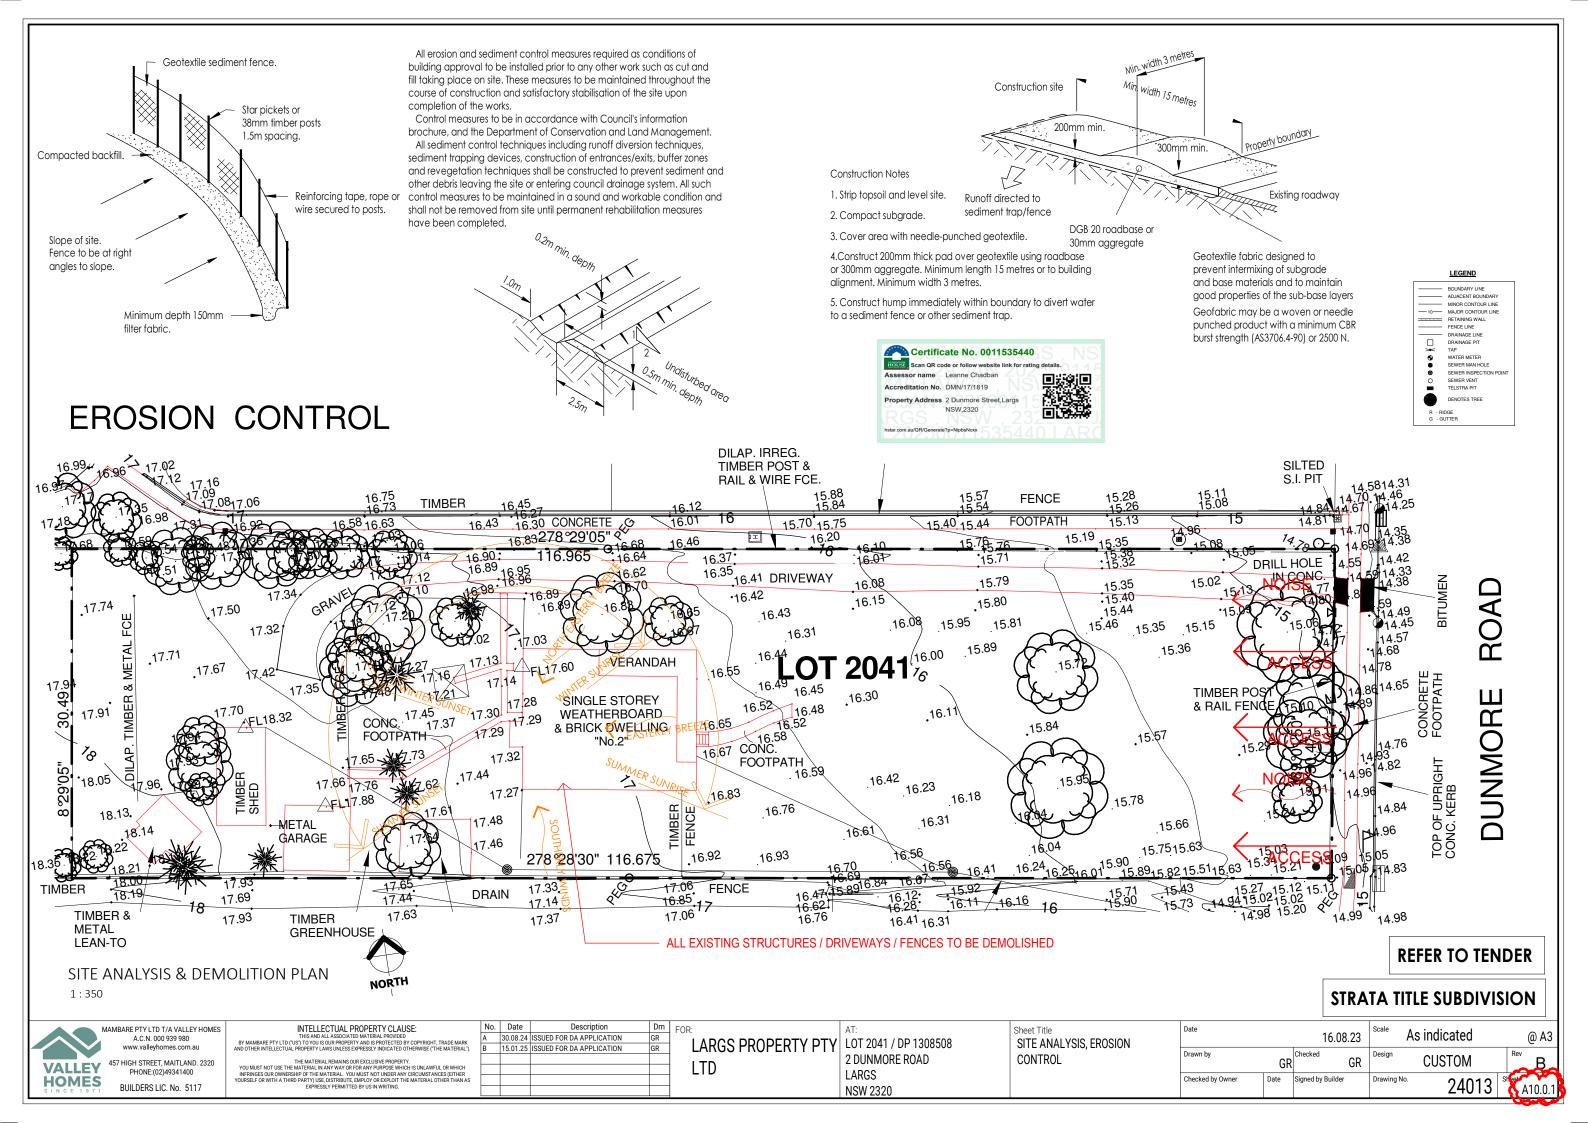

FRONT ELEVATION / DRIVEWAY PROFILE

1:350



REAR ELEVATION

1:350

**HOMES** 

**REFER TO TENDER** 

STRATA TITLE SUBDIVISION

MAMBARE PTY LTD T/A VALLEY HOMES A.C.N. 000 939 980 457 HIGH STREET, MAITLAND. 2320 PHONE:(02)49341400

BUILDERS LIC. No. 5117

INTELLECTUAL PROPERTY CLAUSE:

|     | 140. | Date     | Description               | DIII |
|-----|------|----------|---------------------------|------|
| ,   | Α    | 30.08.24 | ISSUED FOR DA APPLICATION | GR   |
| "). | В    | 15.01.25 | ISSUED FOR DA APPLICATION | GR   |
|     |      |          |                           |      |
|     |      |          |                           |      |
| AS  |      |          |                           |      |
|     |      |          |                           |      |

LARGS PROPERTY P