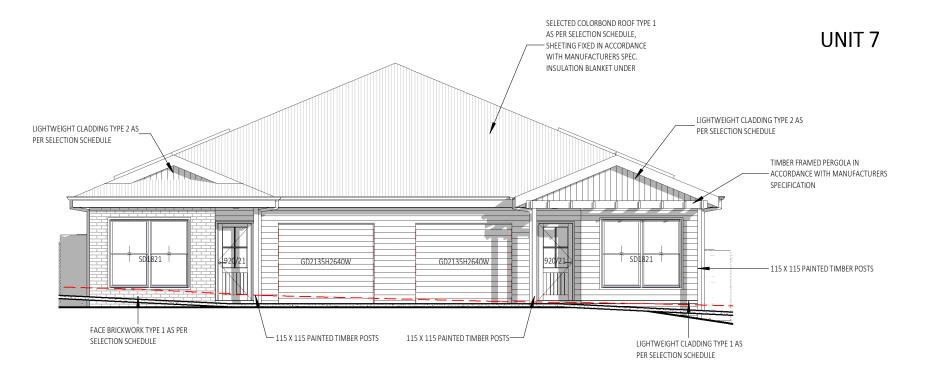

|     |
|        |          |                           |     |
|        |          |                           |     |
|        |          |                           |     |
|        |          |                           |     |
|        |          |                           |     |
|        |          |                           |     |
|        |          |                           |     |
|        |          |                           |     |
|        |          |                           |     |
|        |          |                           |     |
|        | ٦.       |                           |     |

# LARGS PROPERTY PTY

LOT 2041 / DP 1308508 2 DUNMORE ROAD LARGS

NSW 2320

ELEVATIONS - UNIT 5 & 6

16.08.23 GR Signed by Builder

1:100

**CUSTOM** 



FRONT ELEVATION - UNIT 8 & 7

UNIT 8

1:100



REAR ELEVATION - UNIT 7 & 8

1:100



**REFER TO TENDER** 

STRATA TITLE SUBDIVISION

LEGEND - KEYNOTES ( REFER SPECIFICATIONS )



MAMBARE PTY LTD T/A VALLEY HOMES A.C.N. 000 939 980 www.valleyhomes.com.au

457 HIGH STREET, MAITLAND. 2320 PHONE:(02)49341400

BUILDERS LIC. No. 5117

### INTELLECTUAL PROPERTY CLAUSE:

THIS AND ALL ASSOCIATED MATERIAL PROVIDED BY MAMBARE PTY LTD ("US") TO YOU IS OUR PROPERTY AND IS PROTECTED BY COPYRIGHT, TRADE MARK AND OTHER INTELLECTUAL PROPERTY LAWS UNLESS EXPRESSLY INDICATED OTHERWISE ("THE MATERIAL").

THE MATERIAL REMAINS OUR EXCLUSIVE PROPERTY.
YOU MUST NOT USE THE MATERIAL IN ANY WAY OR FOR
ANY PURPOSE WHICH IS UNLAWFUL OR WHICH
INFRINGES OUR OWNERSHIP OF THE MATERIAL. YOU
MUST NOT UNDER ANY CIRCUMSTAN