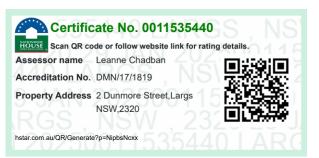

# LARGS PROPERTY PTY

AT: LOT 2041 / DP 1308508 2 DUNMORE ROAD LARGS NSW 2320

Sheet Title

ELEVATIONS - UNIT 9 & 10

Scale 1:100

Design CUSTOM
Drawing No.

Certificate No. 0011535440

Assessor name Leanne Chadban

Property Address 2 Dunmore Street, Largs

NSW,2320

Accreditation No. DMN/17/1819

hstar.com.au/QR/Generate?p=NipbsNcxx

Scan QR code or follow website link for rating details

1:100

LARGS PROPERTY PTY LOT 2041 / DP 1308508 2 DUNMORE ROAD LARGS NSW 2320 Sheet Title ELEVATIONS - UNIT 9 & 10 16.08.23 GR **REFER TO TENDER** Checked by Owner Signed by Builder Scale 1:100 @ A3 STRATA TITLE SUBDIVISION Design **CUSTOM** Drawing No.