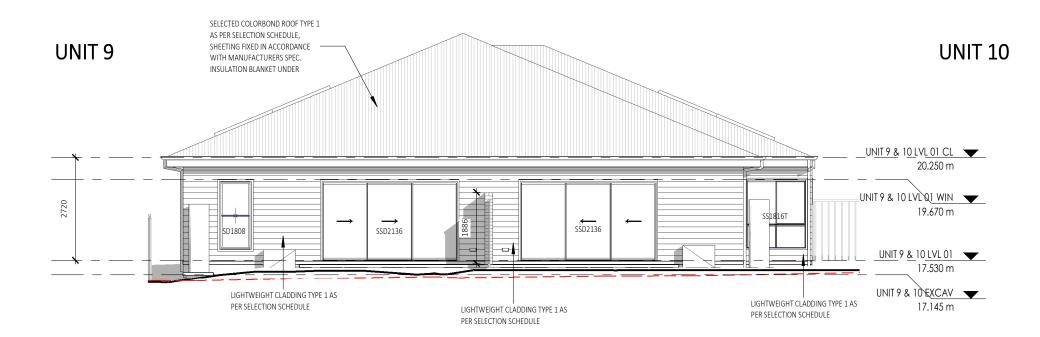

# LARGS PROPERTY PTY

AT: LOT 2041 / DP 1308508 2 DUNMORE ROAD LARGS NSW 2320

Sheet Title

ELEVATIONS - UNIT 9 & 10

Scale 1:100

Design CUSTOM
Drawing No.

Certificate No. 0011535440

Assessor name Leanne Chadban

A.C.N. 000 939 980 www.valleyhomes.com.au

PHONE:(02)49341400

CLAUSE:

FRONT ELEVATION - UNIT 12 & 11

1:100

SELECTED COLORBOND ROOF TYPE 1 AS PER SELECTION SCHEDULE, SHEETING FIXED IN ACCORDANCE WITH MANUFACTURERS SPEC. **UNIT 11 UNIT 12** INSULATION BLANKET UNDER UNIT 11 & 12 LVL 01 CL -20.700 m LIGHTWEIGHT CLADDING TYPE 1 AS UNIT 11 & 12 LVL Q1 WIN PER SELECTION SCHEDULE SSD2136 SSD2136 LIGHTWEIGHT CLADDING TYPE 1 AS PER SELECTION SCHEDULE UNIT 11 & 12 LVL 01 -17.980 m UNIT 11 & 12 EXCAV FACE BRICKWORK TYPE 1 AS PER LIGHTWEIGHT CLADDING TYPE 1 AS 17.595 m SELECTION. PER SELECTION SCHEDULE 1800H BOUNDARY FENCE AS PER SELECTION