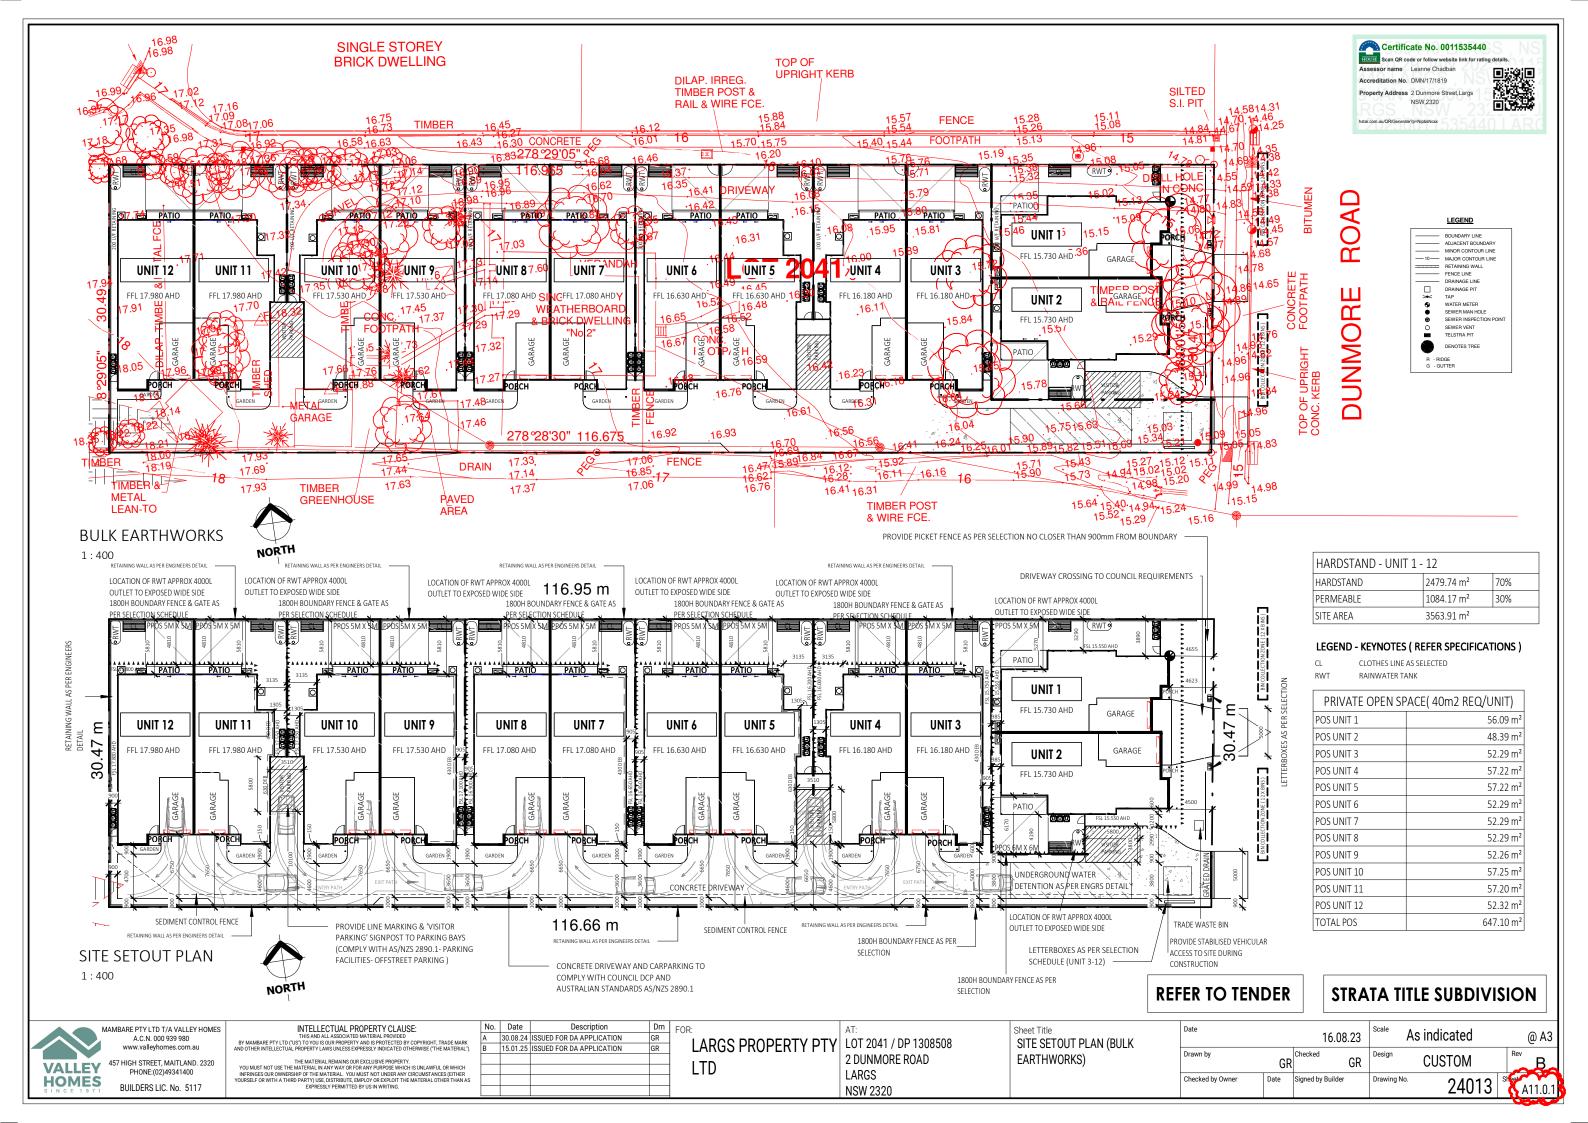

FRONT ELEVATION / DRIVEWAY PROFILE

1:350



REAR ELEVATION

1:350

**HOMES** 

**REFER TO TENDER** 

STRATA TITLE SUBDIVISION

MAMBARE PTY LTD T/A VALLEY HOMES A.C.N. 000 939 980 457 HIGH STREET, MAITLAND. 2320 PHONE:(02)49341400

BUILDERS LIC. No. 5117

INTELLECTUAL PROPERTY CLAUSE:

|     | 140. | Date     | Description               | DIII |
|-----|------|----------|---------------------------|------|
| ,   | Α    | 30.08.24 | ISSUED FOR DA APPLICATION | GR   |
| "). | В    | 15.01.25 | ISSUED FOR DA APPLICATION | GR   |
|     |      |          |                           |      |
|     |      |          |                           |      |
| AS  |      |          |                           |      |
|     |      |          |                           |      |

LARGS PROPERTY PTY