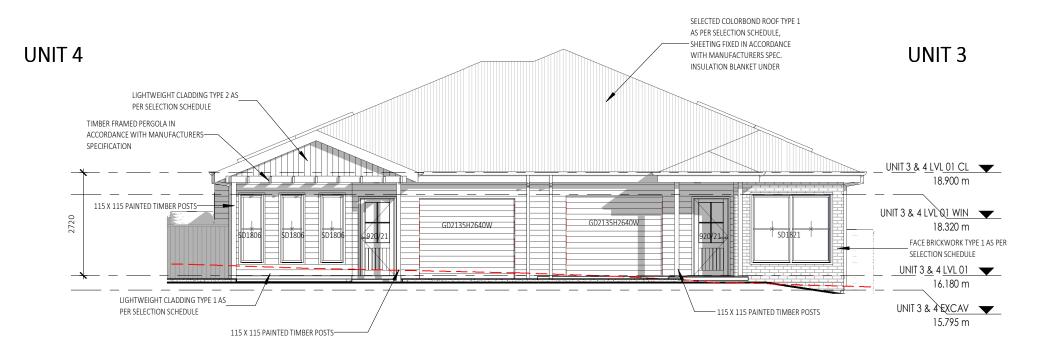

Drawing No.

FRONT ELEVATION - UNIT 4 & 3

1:100 LEGEND - KEYNOTES ( REFER SPECIFICATIONS )

REAR ELEVATION - UNIT 3 & 4

1:100

UNIT 3 TO BE CONSTRUCTED IN ACCORDANCE WITH AS4299 - ADAPTABLE HOUSING STANDARDS

REFER TO TENDER

### LARGS PROPERTY PTY LTD

AT: LOT 2041 / DP 1308508 2 DUNMORE ROAD LARGS NSW 2320

Sheet Title

ELEVATIONS - UNIT 3 & 4

| Date             |      | 16.08.23          |
|------------------|------|-------------------|
| Drawn by         | GR   | Checked GR        |
| Checked by Owner | Date | Signed by Builder |