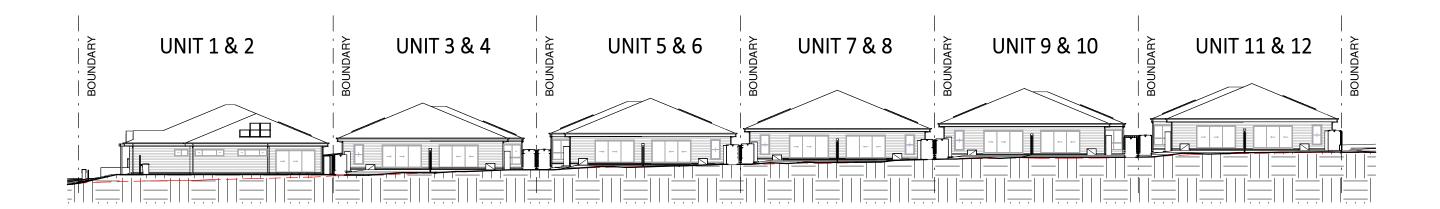

FRONT ELEVATION / DRIVEWAY PROFILE

1:350

REAR ELEVATION

1:350

**HOMES** 

**REFER TO TENDER** 

STRATA TITLE SUBDIVISION

MAMBARE PTY LTD T/A VALLEY HOMES A.C.N. 000 939 980 457 HIGH STREET, MAITLAND. 2320 PHONE:(02)49341400

LARGS PROPERTY PTY LOT 2041 / DP 1308508 LTD

2 DUNMORE ROAD LARGS NSW 2320

DRIVEWAY ELEVATIONS

|                  |      | 16.08             | .23 |             | As in |
|------------------|------|-------------------|-----|-------------|-------|
| Drawn by         | GR   | Checked           | GR  | Design      | Cl    |
| Checked by Owner | Date | Signed by Builder |     | Drawing No. |       |