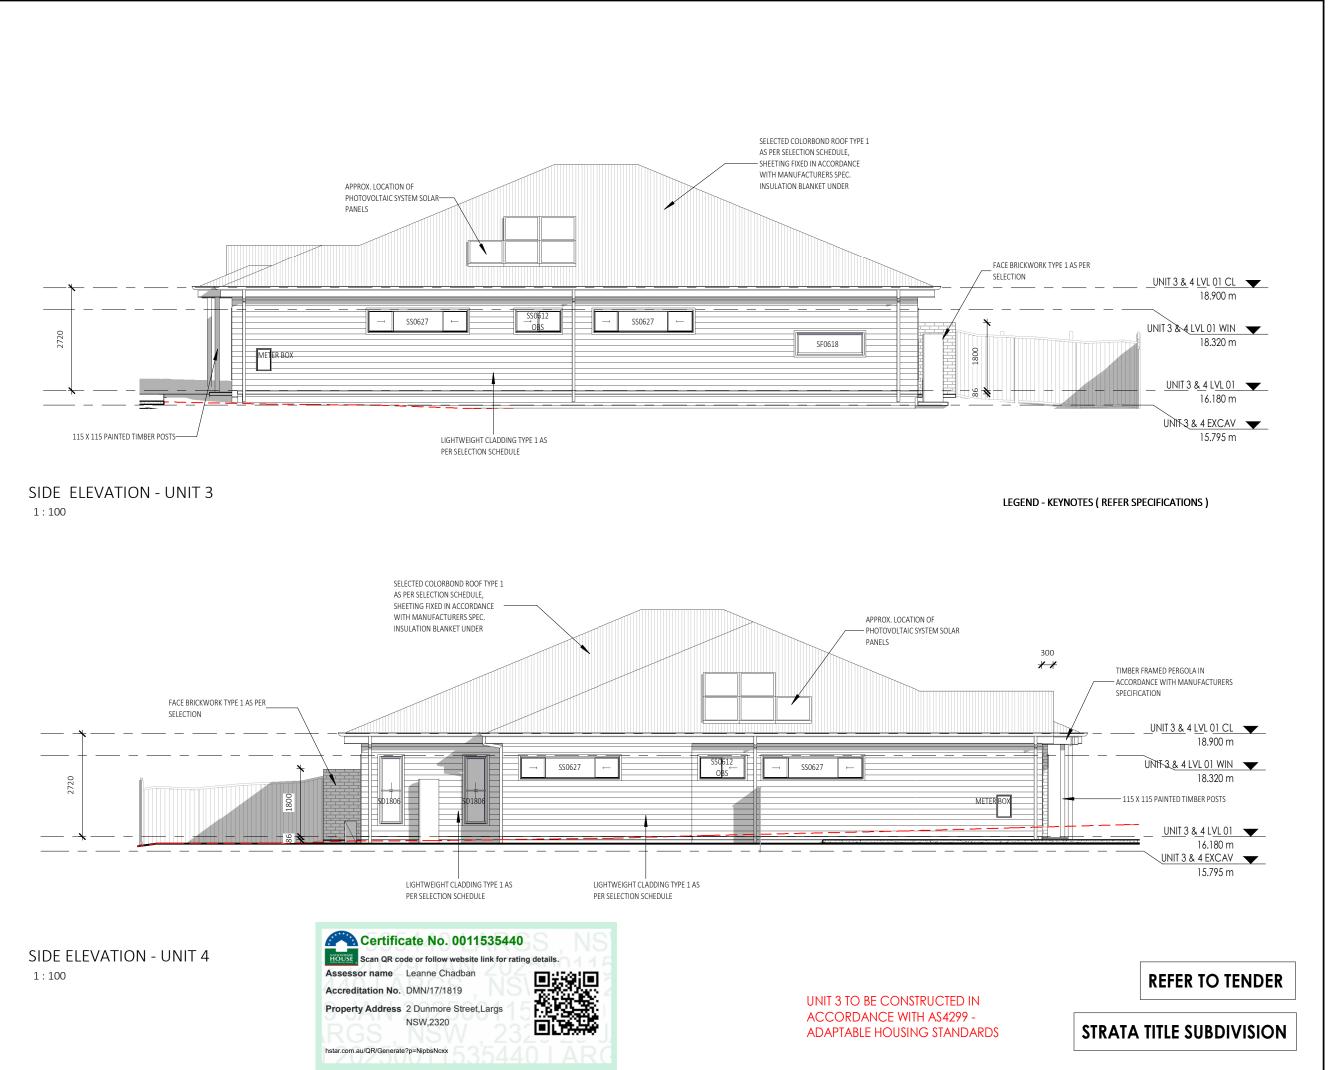

Drawing No.

FRONT ELEVATION - UNIT 4 & 3

1:100 LEGEND - KEYNOTES ( REFER SPECIFICATIONS )

REAR ELEVATION - UNIT 3 & 4

1:100

UNIT 3 TO BE CONSTRUCTED IN ACCORDANCE WITH AS4299 - ADAPTABLE HOUSING STANDARDS

REFER TO TENDER

STRATA TITLE SUBDIVISION

MAMBARE PTY LTD T/A VALLEY HOMES A.C.N. 000 939 980 www.valleyhomes.com.au

457 HIGH STREET, MAITLAND. 2320 PHONE:(02)49341400

BUILDERS LIC. No. 5117