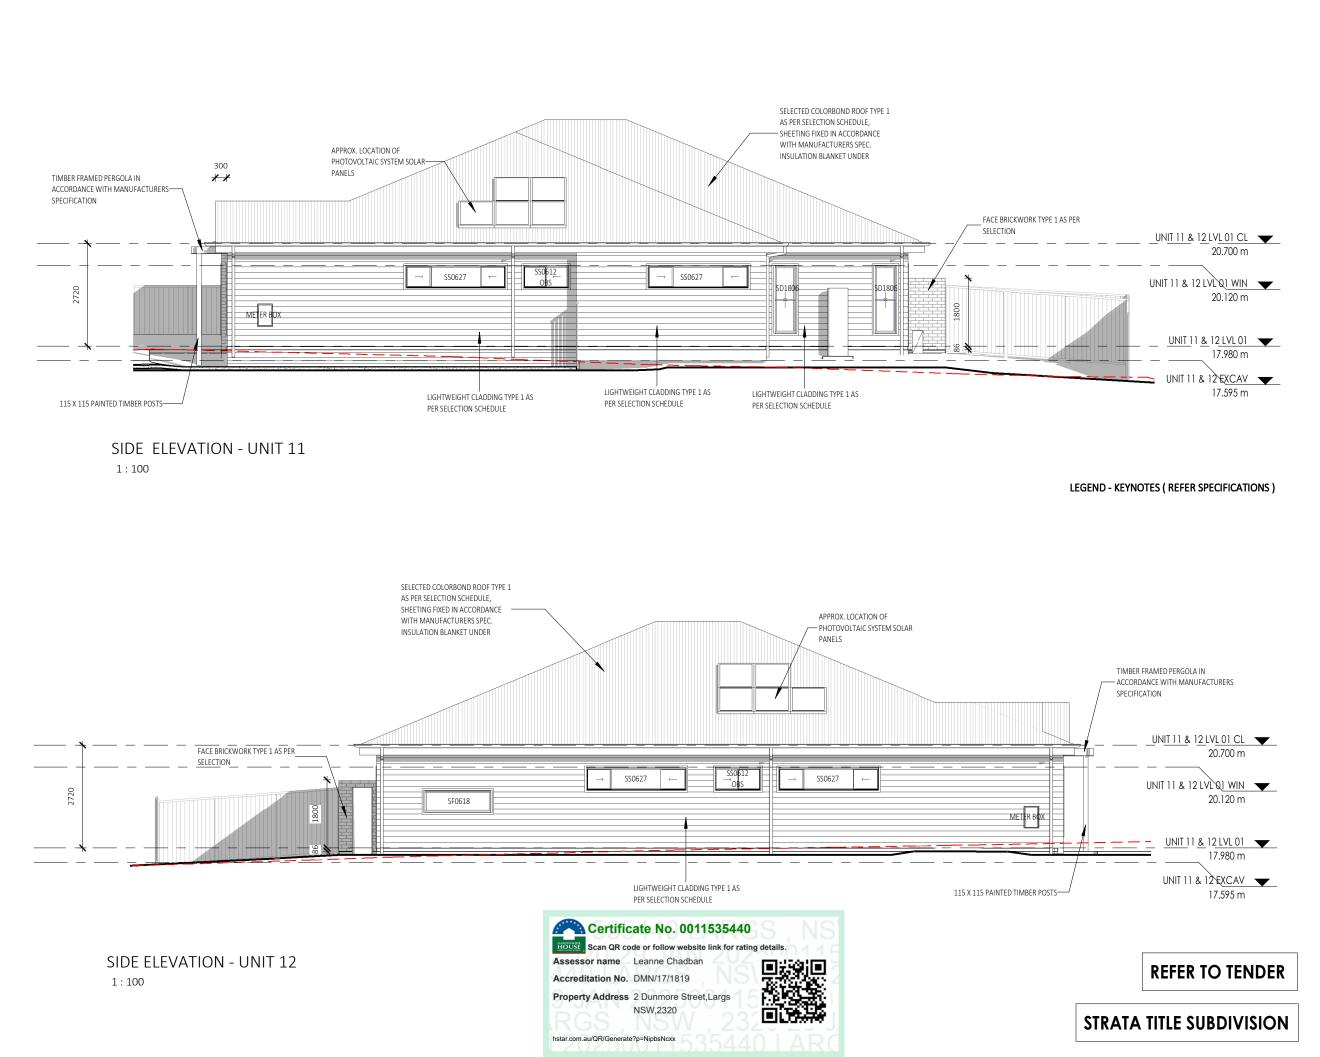

### LARGS PROPERTY PTY

AT: LOT 2041 / DP 1308508 2 DUNMORE ROAD LARGS NSW 2320

Sheet Title

ELEVATIONS - UNIT 11 & 12

| Date             |      | 16.08.23          |
|------------------|------|-------------------|
| Drawn by         | GR   | Checked GR        |
| Checked by Owner | Date | Signed by Builder |

1:100

Design CUSTOM

457 HIGH STREET, MAITLAND. 2320 PHONE:(02)49341400

BUILDERS LIC. No. 5117