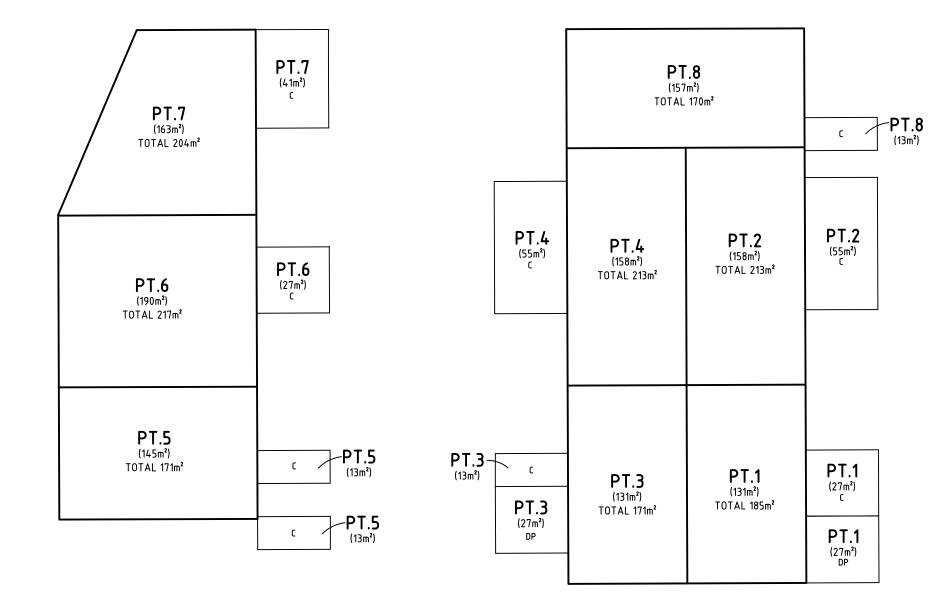

CARPARKS ARE LIMIITED IN HEIGHT TO 5 METERS ABOVE THEIR RESPECTIVE UPPER CONCRETE SURFACE EXCEPT WHERE COVERED WITHIN THIS LIMIT.

MEASUREMENTS OF FLOOR AREA SHOWN ON THE FLOOR PLAN ARE APPROXIMATE & CALCULATED FOR THE PURPOSE OF THE STRATA SCHEMES DEVELOPMENT ACT 2015 ONLY. THEY MAY DIFFER FROM MEASUREMENTS OF FLOOR AREA FOR OTHER PURPOSES.

## PRELIMINARY ONLY

THIS PLAN IS PRELIMINARY ONLY AND IS SUBJECT TO COUNCIL APPROVAL, FINAL DESIGN, CONSTRUCTION, FINAL SURVEY AND REGISTRATION AT THE LAND AND PROPERTY INFORMATION, SYDNEY.

> C CARPARK DP DISABILITY PARKING