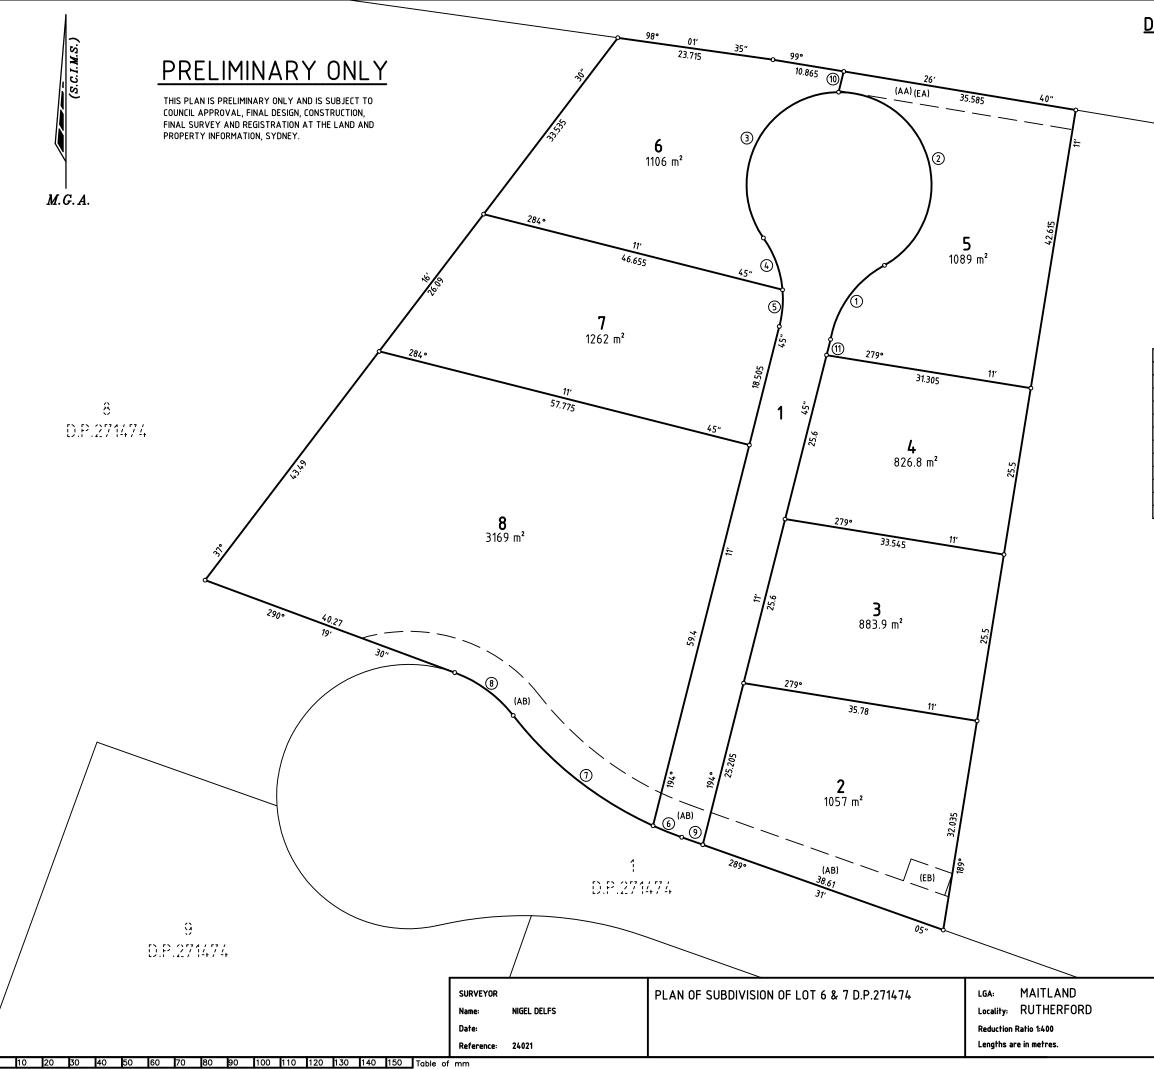

DETAIL PLAN SHEET 1 OF 1

| Short Line & Arc Annotation Table |               |                |            |        |  |
|-----------------------------------|---------------|----------------|------------|--------|--|
| Number                            | Chord Bearing | Chord Distance | Arc Length | Radius |  |
| 1                                 | 216°01′50″    | 13.875         | 14.35      | 16     |  |
| 2                                 | 345°08'50"    | 27.1           | 36.865     | 14     |  |
| 3                                 | 207°17'20"    | 24.82          | 30.505     | 14     |  |
| 4                                 | 159°47′       | 8.365          | 8.465      | 16     |  |
| 5                                 | 184°57'30"    | 5.57           | 5.595      | 16     |  |
| 6                                 | 291°53′55"    | 4.675          | 4.68       | 56     |  |
| 7                                 | 308°14′       | 26.955         | 27.22      | 56     |  |
| 8                                 | 306°14'25"    | 10.97          | 11.11      | 20     |  |
| 9                                 | 289°31′05″    | 3.38           |            |        |  |
| 10                                | 14°11′45″     | 3.225          |            |        |  |
| 11                                | 194°11′45"    | 2.445          |            |        |  |

5 D.P.271474

- (AB) POSITIVE COVENANT 5 WIDE (D.P.271474)
  (AA) EASEMENT TO DRAIN WATER 3 WIDE (D.P.271474)
  (EA) EASEMENT TO DRAIN WATER 3 WIDE
  (EB) EASEMENT FOR ELECTRICITY & OTHER PURPOSES 5.3 WIDE

ALL COMMON SERVICE LINES ARE COMMON PROPERTY. ANY SERVICE LINE WITHIN ONE LOT SERVICING ANOTHER LOT IS COMMON PROPERTY.

|  | Reference: 24021  |                                   | Lengths are in metres. |  |  |  |
|--|-------------------|-----------------------------------|------------------------|--|--|--|
|  | Date:             |                                   | Reduction Ratio 1:200  |  |  |  |
|  | Name: NIGEL DELFS |                                   | Locality: RUTHERFORD   |  |  |  |
|  | SURVEYOR          | PLAN OF SUBDIVISION OF LOT 8 D.P. | lga: MAITLAND          |  |  |  |

## PRELIMINARY ONLY

THIS PLAN IS PRELIMINARY ONLY AND IS SUBJECT TO COUNCIL APPROVAL, FINAL DESIGN, CONSTRUCTION, FINAL SURVEY AND REGISTRATION AT THE LAND AND PROPERTY INFORMATION, SYDNEY.

> C CARPARK DP DISABILITY PARKING