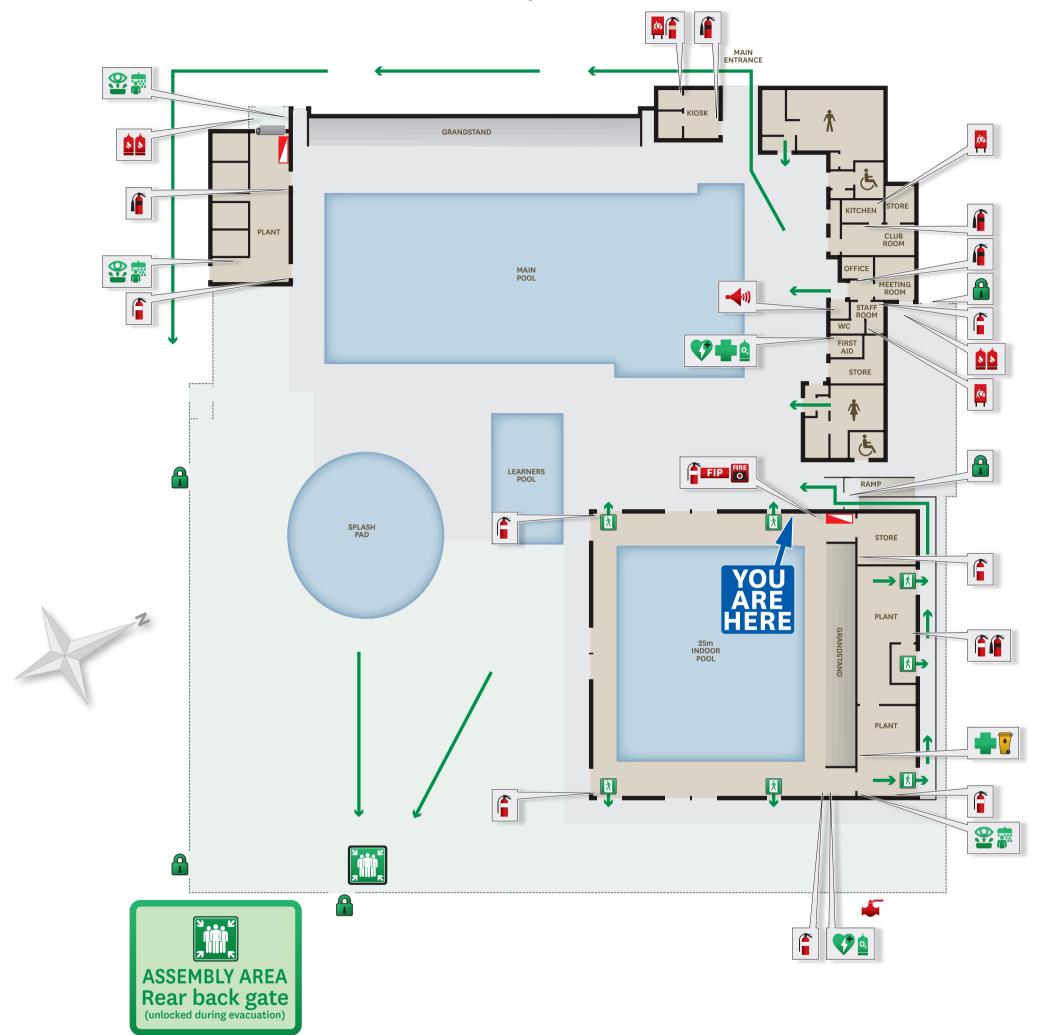

## **EVACUATION DIAGRAM MAITLAND AQUATIC CENTRE**

Maitland Park, Les Darcy Drive, Maitland NSW 2320