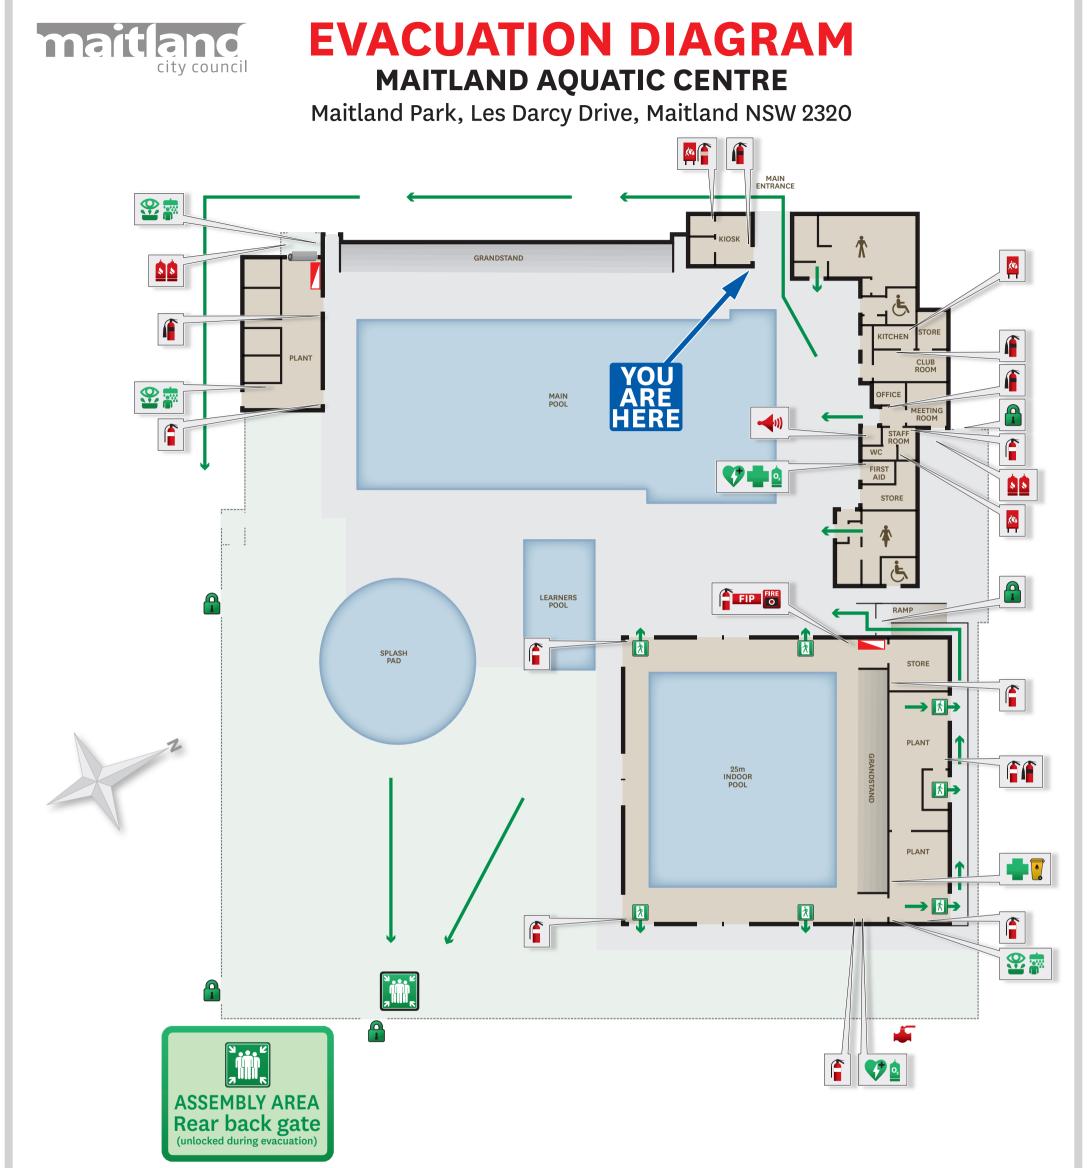

## **EVACUATION DIAGRAM MAITLAND AQUATIC CENTRE**

Maitland Park, Les Darcy Drive, Maitland NSW 2320