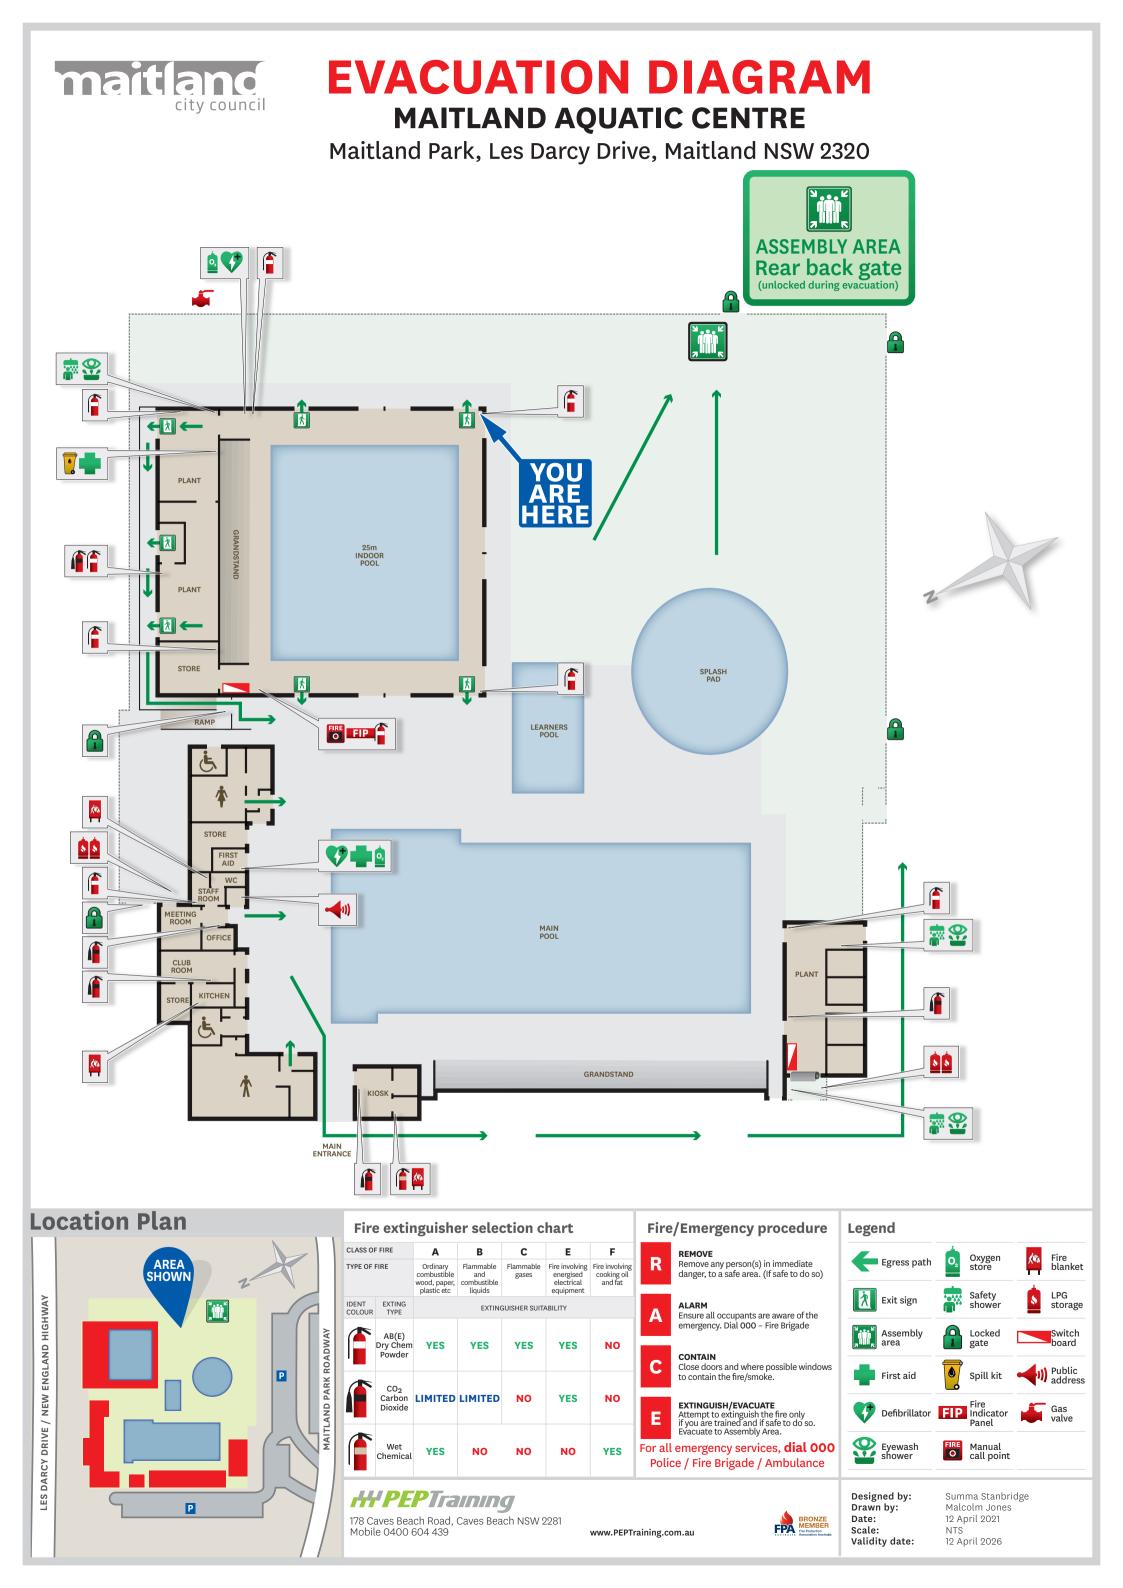

## **Location Plan**

| CLASS OF FIRE               |                                      | A<br>Ordinary<br>combustible<br>wood, paper,<br>plastic etc | <b>B</b><br>Flammable<br>and<br>combustible<br>liquids | C<br>Flammable<br>gases | Е                                                      | d cooking oil<br>Il and fat |                                                | REMOVE                                                                                                 | _                                                              | -                                                                        |              |               |
|-----------------------------|--------------------------------------|-------------------------------------------------------------|--------------------------------------------------------|-------------------------|--------------------------------------------------------|-----------------------------|------------------------------------------------|--------------------------------------------------------------------------------------------------------|----------------------------------------------------------------|--------------------------------------------------------------------------|--------------|---------------|
|                             |                                      |                                                             |                                                        |                         | Fire involving<br>energised<br>electrical<br>equipment |                             | R                                              | Remove<br>Remove any person(s) in immediate<br>danger, to a safe area. (If safe to do so)              | Egress path                                                    | store                                                                    |              | Fire<br>blan  |
| IDENT EXTING<br>COLOUR TYPE |                                      | EXTINGUISHER SUITABILITY                                    |                                                        |                         |                                                        |                             | ALARM<br>Ensure all occupants are aware of the | Exit sign                                                                                              | Safety<br>shower                                               |                                                                          | LPG<br>stora |               |
|                             | AB(E)<br>Dry Chem<br>Powder          | YES                                                         | YES                                                    | YES                     | YES                                                    | NO                          |                                                | emergency. Dial 000 – Fire Brigade                                                                     | Assembly area                                                  | Locked gate                                                              |              | Swite<br>boar |
| ' <b> </b>                  |                                      |                                                             |                                                        |                         |                                                        |                             | С                                              | <b>CONTAIN</b><br>Close doors and where possible windows to contain the fire/smoke.                    | First aid                                                      | Spill kit                                                                |              | Publ<br>addr  |
|                             | CO <sub>2</sub><br>Carbon<br>Dioxide | LIMITED                                                     | LIMITED                                                | NO                      | YES                                                    | NO                          | E                                              | EXTINGUISH/EVACUATE<br>Attempt to extinguish the fire only<br>if you are trained and if safe to do so. | Defibrillator                                                  | FIP Fire Indicator Panel                                                 |              | Gas<br>valve  |
|                             | Wet<br>Chemica                       |                                                             | NO                                                     | NO                      | NO                                                     | YES                         |                                                | Evacuate to Assembly Area.<br>Il emergency services, <b>dial 000</b><br>ice / Fire Brigade / Ambulance | Eyewash shower                                                 | Manual call point                                                        |              |               |
| 178 C                       |                                      | <b>PTra</b><br>ach Road,<br>604 439                         | -                                                      |                         |                                                        | www.PEPT                    | raining.c                                      | om.au                                                                                                  | Designed by:<br>Drawn by:<br>Date:<br>Scale:<br>Validity date: | Summa Stanbrid<br>Malcolm Jones<br>12 April 2021<br>NTS<br>12 April 2026 | dge          |               |