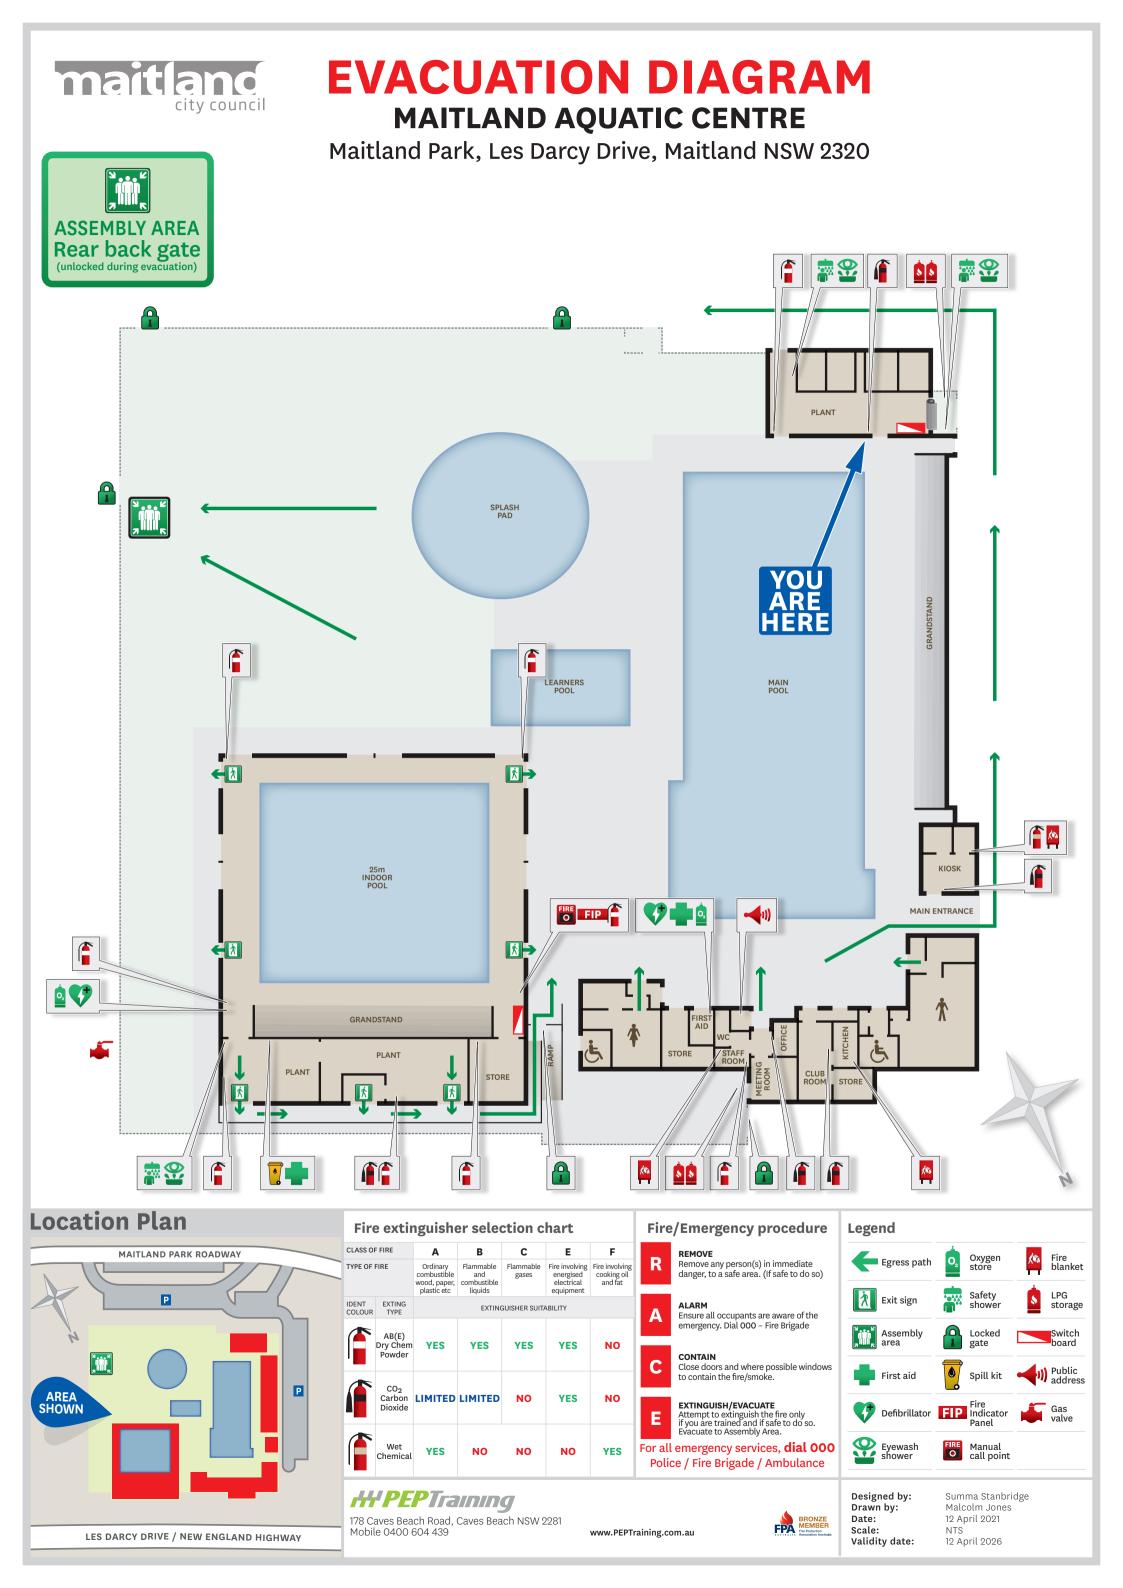

## **Location Plan**

| CLASS OF FIRE               |                                      | A<br>Ordinary<br>combustible<br>wood, paper,<br>plastic etc | <b>B</b><br>Flammable<br>and<br>combustible<br>liquids | C<br>Flammable<br>gases | Е                                                      | d cooking oil<br>Il and fat |                                                | REMOVE                                                                                                 | _                                                              | -                                                                        |              |               |
|-----------------------------|--------------------------------------|-------------------------------------------------------------|--------------------------------------------------------|-------------------------|--------------------------------------------------------|-----------------------------|------------------------------------------------|--------------------------------------------------------------------------------------------------------|----------------------------------------------------------------|--------------------------------------------------------------------------|--------------|---------------|
|                             |                                      |                                                             |                                                        |                         | Fire involving<br>energised<br>electrical<br>equipment |                             | R                                              | Remove<br>Remove any person(s) in immediate<br>danger, to a safe area. (If safe to do so)              | Egress path                                                    | store                                                                    |              | Fire<br>blan  |
| IDENT EXTING<br>COLOUR TYPE |                                      | EXTINGUISHER SUITABILITY                                    |                                                        |                         |                                                        |                             | ALARM<br>Ensure all occupants are aware of the | Exit sign                                                                                              | Safety<br>shower                                               |                                                                          | LPG<br>stora |               |
|                             | AB(E)<br>Dry Chem<br>Powder          | YES                                                         | YES                                                    | YES                     | YES                                                    | NO                          |                                                | emergency. Dial 000 – Fire Brigade                                                                     | Assembly area                                                  | Locked gate                                                              |              | Swite<br>boar |
| ' <b> </b>                  |                                      |                                                             |                                                        |                         |                                                        |                             | С                                              | <b>CONTAIN</b><br>Close doors and where possible windows to contain the fire/smoke.                    | First aid                                                      | Spill kit                                                                |              | Publ<br>addr  |
|                             | CO <sub>2</sub><br>Carbon<br>Dioxide | LIMITED                                                     | LIMITED                                                | NO                      | YES                                                    | NO                          | E                                              | EXTINGUISH/EVACUATE<br>Attempt to extinguish the fire only<br>if you are trained and if safe to do so. | Defibrillator                                                  | FIP Fire Indicator Panel                                                 |              | Gas<br>valve  |
|                             | Wet<br>Chemica                       |                                                             | NO                                                     | NO                      | NO                                                     | YES                         |                                                | Evacuate to Assembly Area.<br>Il emergency services, <b>dial 000</b><br>ice / Fire Brigade / Ambulance | Eyewash shower                                                 | Manual call point                                                        |              |               |
| 178 C                       |                                      | <b>PTra</b><br>ach Road,<br>604 439                         | -                                                      |                         |                                                        | www.PEPT                    | raining.c                                      | om.au                                                                                                  | Designed by:<br>Drawn by:<br>Date:<br>Scale:<br>Validity date: | Summa Stanbrid<br>Malcolm Jones<br>12 April 2021<br>NTS<br>12 April 2026 | dge          |               |

## **EVACUATION DIAGRAM MAITLAND AQUATIC CENTRE**

Maitland Park, Les Darcy Drive, Maitland NSW 2320