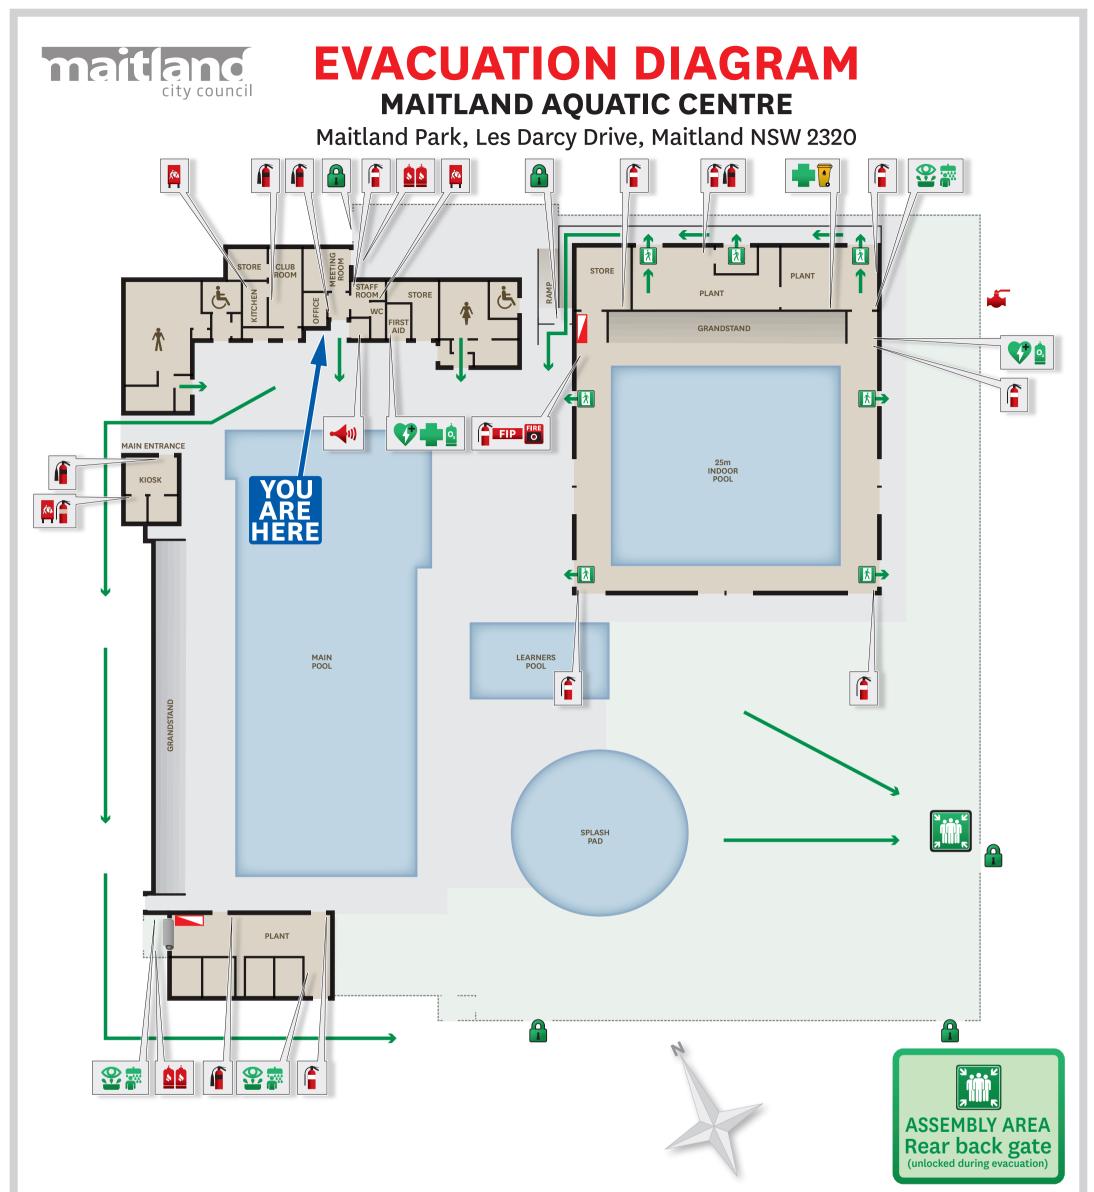

## **EVACUATION DIAGRAM MAITLAND AQUATIC CENTRE**

Maitland Park, Les Darcy Drive, Maitland NSW 2320