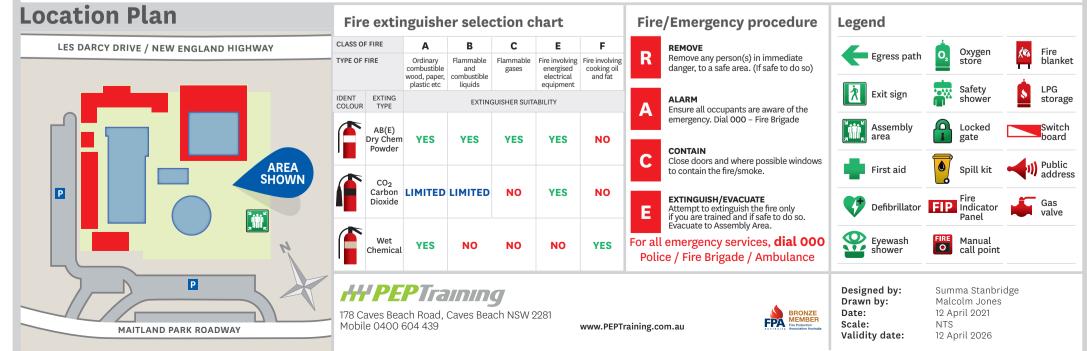

## **Location Plan**

| CLASS OF FIRE               |                                      | A<br>Ordinary<br>combustible<br>wood, paper,<br>plastic etc | <b>B</b><br>Flammable<br>and<br>combustible<br>liquids | C<br>Flammable<br>gases | Е                                                      | d cooking oil<br>Il and fat |                                                | REMOVE                                                                                                 | _                                                              | -                                                                        |              |               |
|-----------------------------|--------------------------------------|-------------------------------------------------------------|--------------------------------------------------------|-------------------------|--------------------------------------------------------|-----------------------------|------------------------------------------------|--------------------------------------------------------------------------------------------------------|----------------------------------------------------------------|--------------------------------------------------------------------------|--------------|---------------|
|                             |                                      |                                                             |                                                        |                         | Fire involving<br>energised<br>electrical<br>equipment |                             | R                                              | Remove<br>Remove any person(s) in immediate<br>danger, to a safe area. (If safe to do so)              | Egress path                                                    | store                                                                    |              | Fire<br>blan  |
| IDENT EXTING<br>COLOUR TYPE |                                      | EXTINGUISHER SUITABILITY                                    |                                                        |                         |                                                        |                             | ALARM<br>Ensure all occupants are aware of the | Exit sign                                                                                              | Safety<br>shower                                               |                                                                          | LPG<br>stora |               |
|                             | AB(E)<br>Dry Chem<br>Powder          | YES                                                         | YES                                                    | YES                     | YES                                                    | NO                          |                                                | emergency. Dial 000 – Fire Brigade                                                                     | Assembly area                                                  | Locked gate                                                              |              | Swite<br>boar |
| ' <b> </b>                  |                                      |                                                             |                                                        |                         |                                                        |                             | С                                              | <b>CONTAIN</b><br>Close doors and where possible windows to contain the fire/smoke.                    | First aid                                                      | Spill kit                                                                |              | Publ<br>addr  |
|                             | CO <sub>2</sub><br>Carbon<br>Dioxide | LIMITED                                                     | LIMITED                                                | NO                      | YES                                                    | NO                          | E                                              | EXTINGUISH/EVACUATE<br>Attempt to extinguish the fire only<br>if you are trained and if safe to do so. | Defibrillator                                                  | FIP Fire Indicator Panel                                                 |              | Gas<br>valve  |
|                             | Wet<br>Chemica                       |                                                             | NO                                                     | NO                      | NO                                                     | YES                         |                                                | Evacuate to Assembly Area.<br>Il emergency services, <b>dial 000</b><br>ice / Fire Brigade / Ambulance | Eyewash shower                                                 | Manual call point                                                        |              |               |
| 178 C                       |                                      | <b>PTra</b><br>ach Road,<br>604 439                         | -                                                      |                         |                                                        | www.PEPT                    | raining.c                                      | om.au                                                                                                  | Designed by:<br>Drawn by:<br>Date:<br>Scale:<br>Validity date: | Summa Stanbrid<br>Malcolm Jones<br>12 April 2021<br>NTS<br>12 April 2026 | dge          |               |