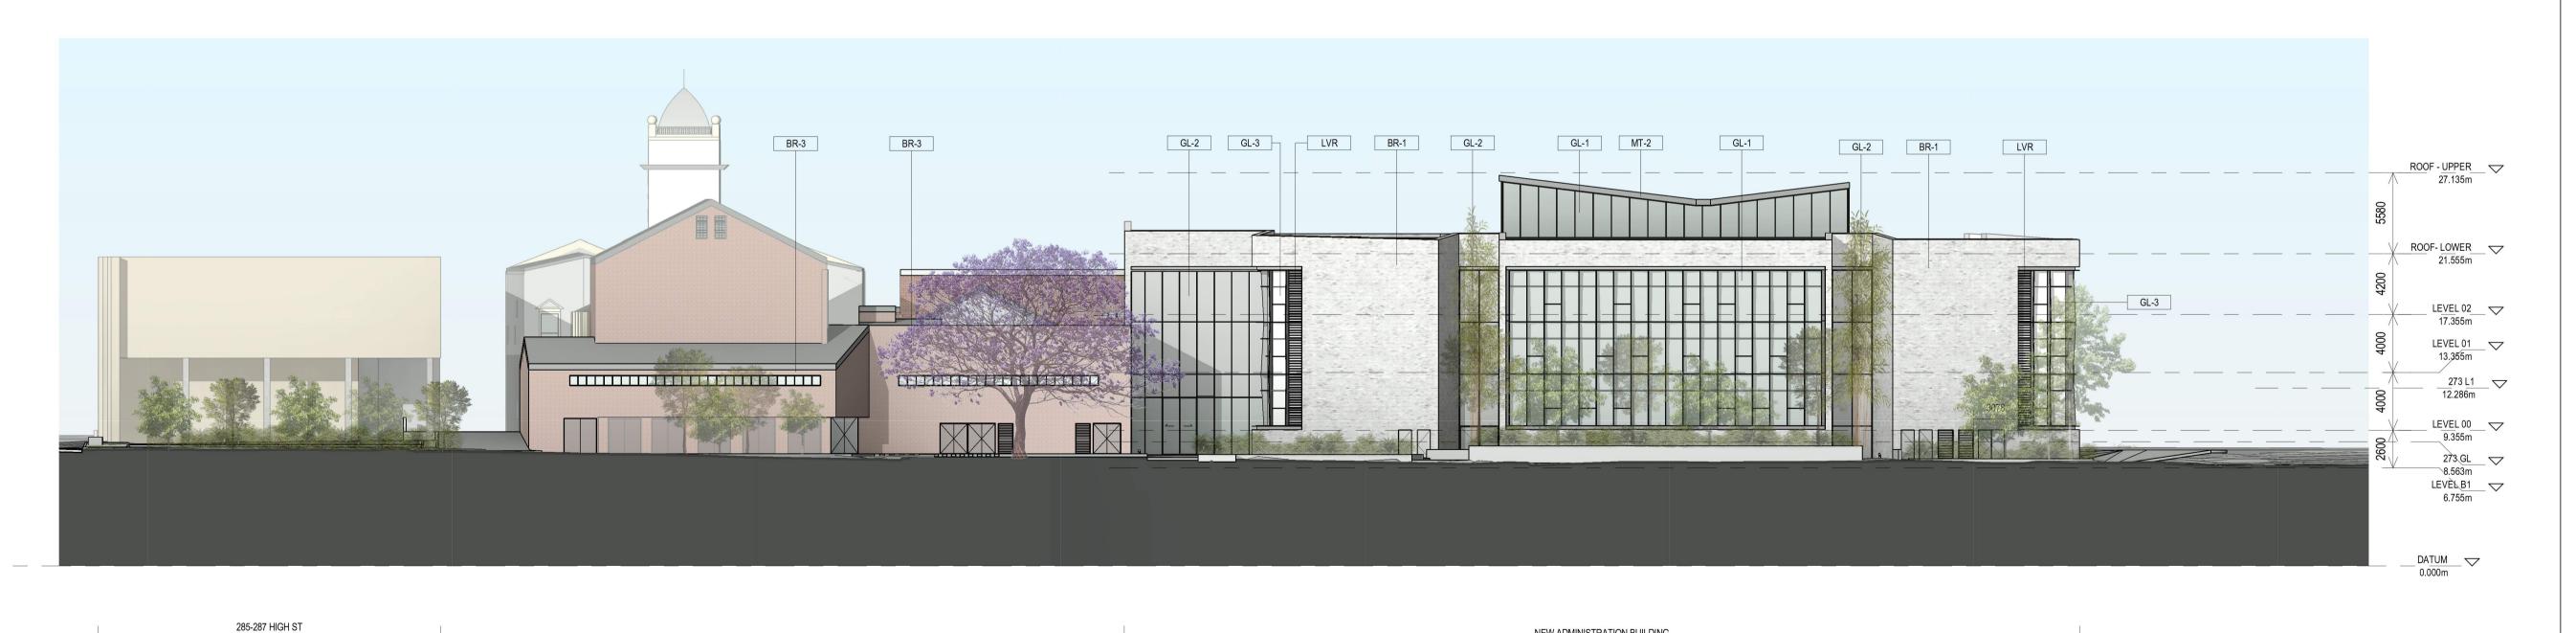

AR-C-XX-00

SENIOR CITIZENS CENTRE

NEW ADMINISTRATION BUILDING

WEST ELEVATION

B-XX-00

C:\REVIT\_LOCAL2018\1508005\_MCC\_New Building\_2018\_Annisa\_RiveraRizal@bvn.com.au.rvt

1508005.000 PROJECT

THE CITY ADMINISTRATION CENTRE 263-283 HIGH ST, MAITLAND, NSW 2320

1508005.000

BVN PROJECT NUMBER

DEVELOPMENT APPLICATION

WEST AND EAST ELEVATION

AR-C-XX-01