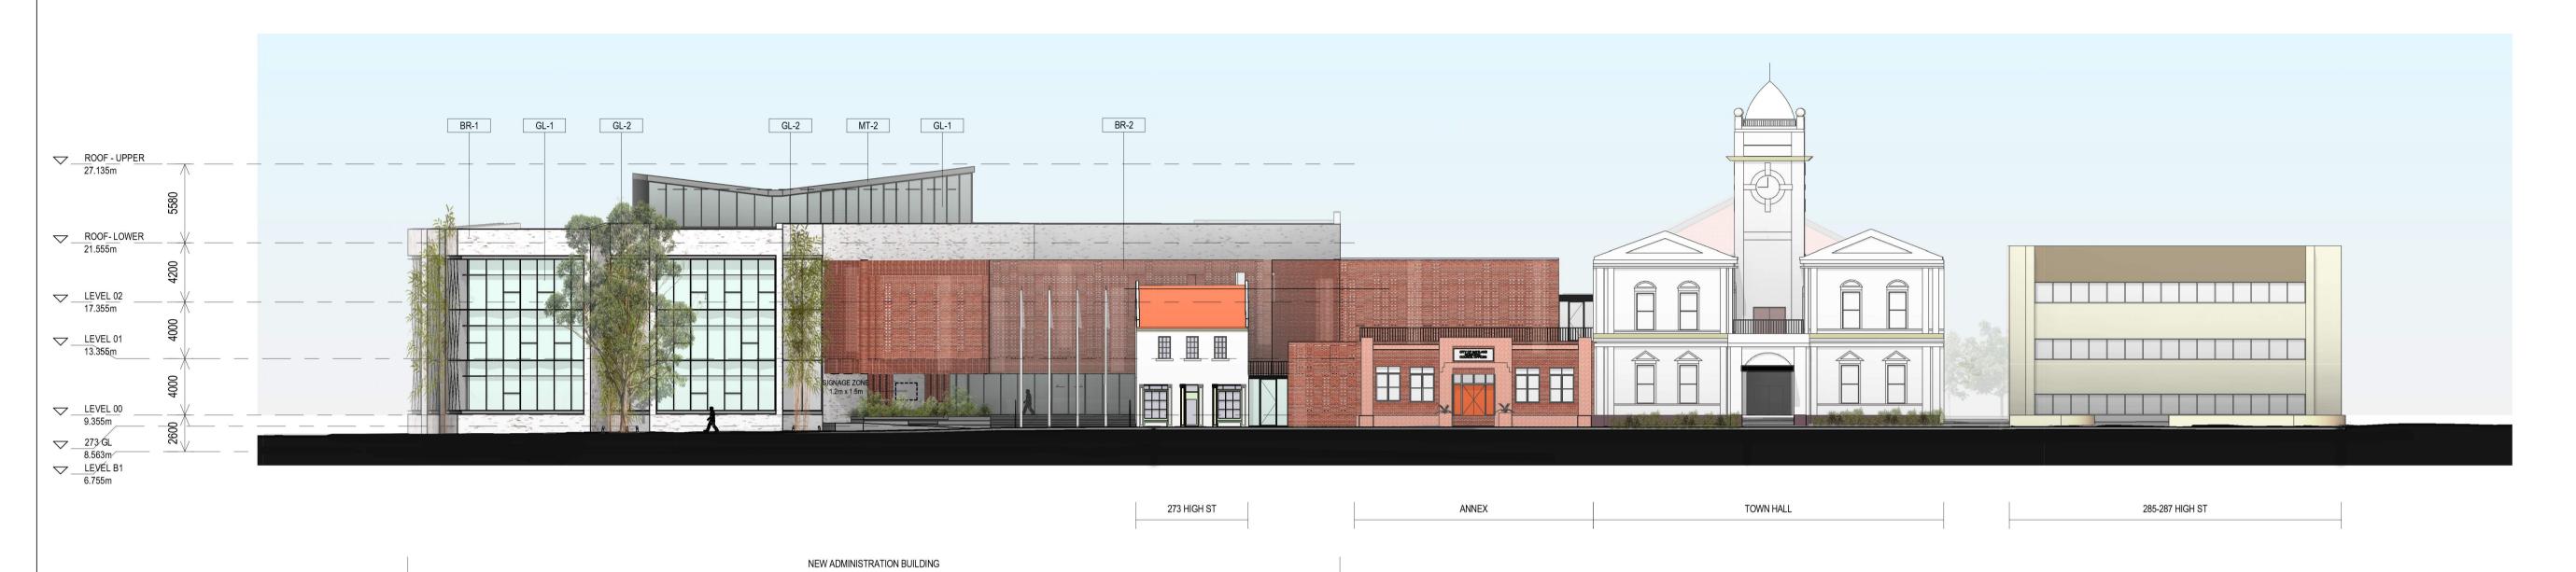

AR-A-XX-02

NEW ADMINISTRATION BUILDING

SOUTH ELEVATION

B-XX-00

1508005.000 PROJECT

THE CITY ADMINISTRATION CENTRE 263-283 HIGH ST, MAITLAND, NSW 2320

BVN PROJECT NUMBER

1508005.000

TRUE NORTH PROJECT NORTH GRAPHIC SCALE

1:250@A1 STATUS

DEVELOPMENT APPLICATION

NORTH AND SOUTH **ELEVATION** 