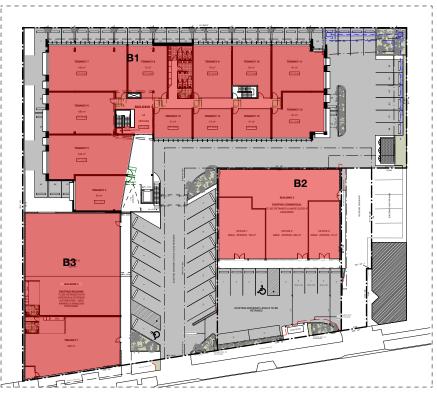

| -                  | On boundary        | Retain existing    | Y          |
| SIDE SETBACK (WEST)  | -                  | On boundary        | 4.585 m            | Y          |
| SIDE SETBACK (EAST)  | -                  | -                  | 15.795 m           | Y          |
| REAR SETBACK         | -                  | On boundary        | 3 m m              | Y          |



| COMPLIANCE |
|------------|
| Y          |
| Y          |
| Y          |
| Y          |
|            |

BICYCLE PARKING as per Austroad Guide to Traffic Management

|              | AREA       | RATE     | REQUIRED     | PROPOSED | COMPLIANCE |
|--------------|------------|----------|--------------|----------|------------|
| B1 + B2 + B3 | 2221.28 m2 | 1/200 m2 | 11.106 BIKES | 18 BIKES | Y          |





| East Maitland Offices    | Drawn By   | Dwg Date: | Project No.     |
|--------------------------|------------|-----------|-----------------|
| hell Drive East Maitland | BC         | Jan 2020  | 1975            |
| Karuah Estates Pty. Ltd. | Checked By | Scale     | Drawing No. Rev |
| Site Calculations        |            | 1:750@A3  | A300 S          |
|                          |            |           |                 |

| BC 3/3/22 | Issued for S4.55 approval | N        |
|-----------|---------------------------|----------|
| By Date   | Amendment                 | Revision |

SCALE BAR | 1:400

0

12 M



| Brchitects | G0<br>Ca | e G<br>1, 1<br>mp<br>r Py<br>0:<br>0:<br>0:<br>w |
|------------|----------|--------------------------------------------------|
| -          |