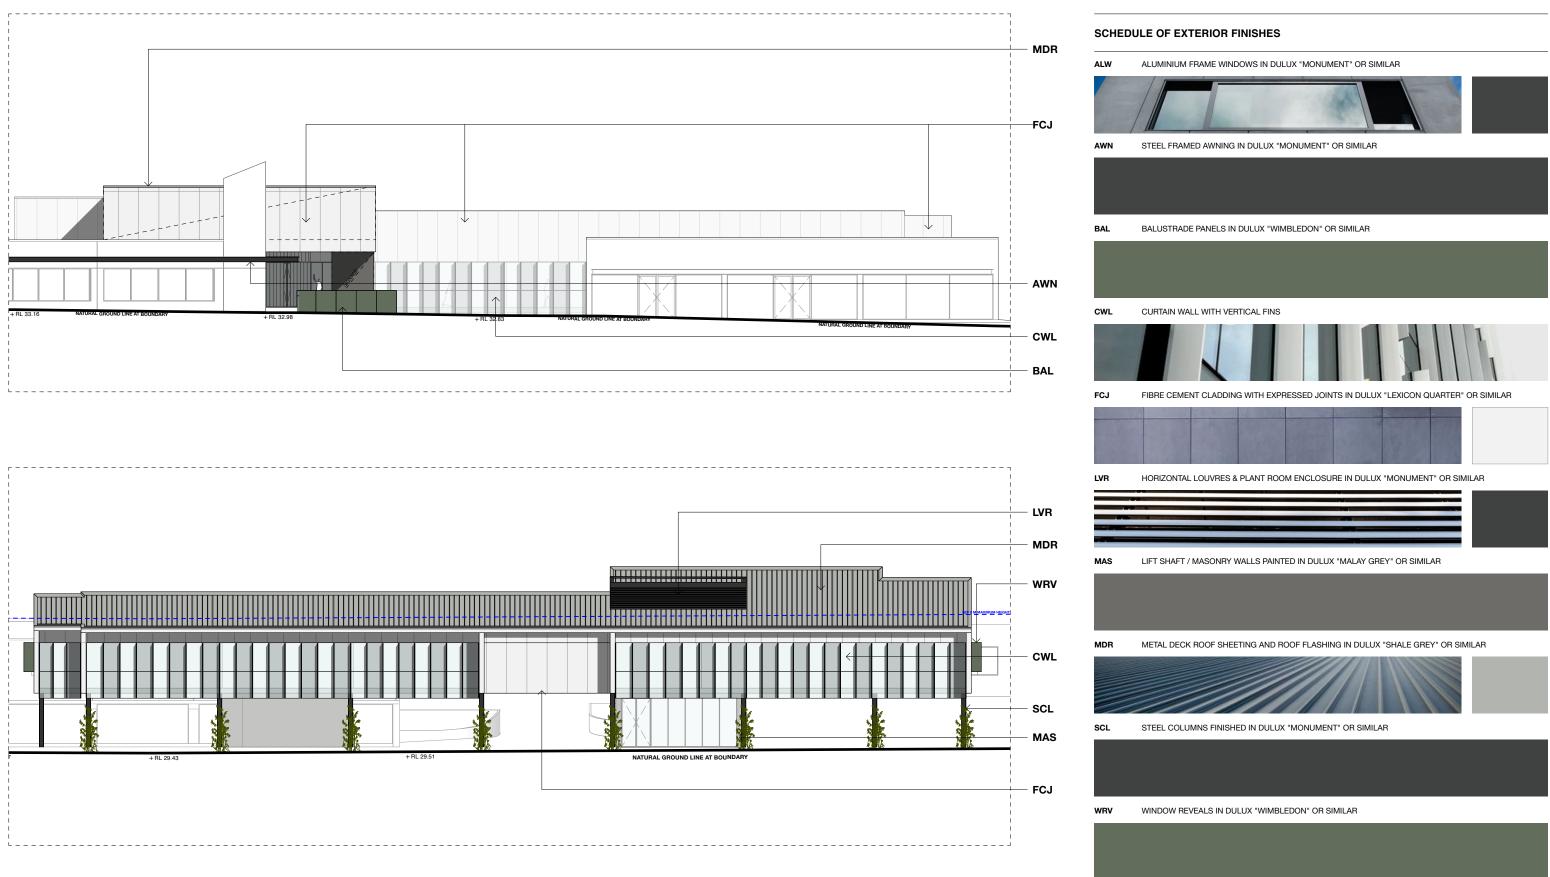

| East Maitland Offices    | Drawn By   | Dwg Date:            | Project No.     |  |
|--------------------------|------------|----------------------|-----------------|--|
| hell Drive East Maitland | BC         | BC Jan 2020 <b>1</b> |                 |  |
| Karuah Estates Pty. Ltd. | Checked By | Scale                | Drawing No. Rev |  |
| - Schedule of Finishes   |            | 1:125@A3             | A140 H          |  |