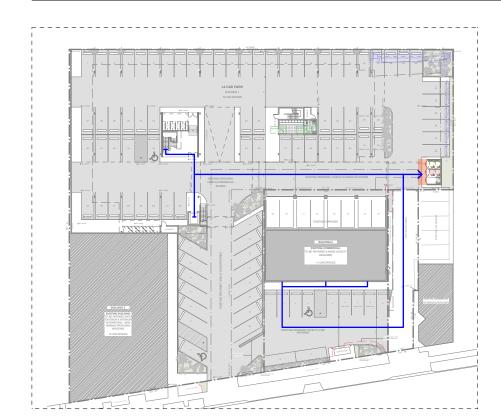

### WASTE MANAGEMENT PLAN

#### GENERAL WASTE

BUILDING 1 OCCUPANTS ARE TO DISPOSE OF GENERAL WASTE IN THE PROVIDED 1100L BINS LOCATED IN THE GARBAGE STORAGE ENCLOSURE LOCATED ADJACENT TO BUILDING 2.

BUILDING 2 OCCUPANTS ARE TO DISPOSE OF GENERAL WASTE IN THE PROVIDED 1100L BINS LOCATED IN THE GARBAGE STORAGE ENCLOSURE LOCATED ADJACENT TO BUILDING 2.

BUILDING 3 OCCUPANTS ARE TO DISPOSE OF GENERAL WASTE IN THE PROVIDED 1100L BINS LOCATED IN THE GARBAGE STORAGE ENCLOSURE LOCATED ADJACENT TO BUILDING 2.

#### RECYCLING WASTE

BUILDING 1 OCCUPANTS ARE TO DISPOSE OF RECYCLING WASTE IN THE PROVIDED 1100L BINS LOCATED IN THE GARBAGE STORAGE ENCLOSURE LOCATED ADJACENT TO BUILDING 2.

BUILDING 2 OCCUPANTS ARE TO DISPOSE OF RECYCLING WASTE IN THE PROVIDED 1100L BINS LOCATED IN THE GARBAGE STORAGE ENCLOSURE LOCATED ADJACENT TO BUILDING 2.

BUILDING 3 OCCUPANTS ARE TO DISPOSE OF RECYCLING WASTE IN THE PROVIDED 1100L BINS LOCATED IN THE GARBAGE STORAGE ENCLOSURE LOCATED ADJACENT TO BUILDING 2.

#### GREEN WASTE

ONSITE MANAGER IS TO DISPOSE OF GREEN WASTE IN THE PROVIDED PROVIDED 660L BIN LOCATED IN THE GARBAGE STORAGE ENCLOSURE LOCATED ADJACENT TO BUILDING 2.

# COLLECTION

ONSITE MANAGER IS TO PUT GENERAL WASTE BINS OUT FOR GARBAGE COLLECTION ONCE PER WEEK BY PRIVATE CONTRACTOR.

ONSITE MANAGER IS TO PUT RECYCLING WASTE BINS OUT FOR GARBAGE COLLECTION ONCE PER WEEK BY PRIVATE CONTRACTOR.

ONSITE MANAGER IS TO PUT OUT GREEN WASTE BIN OUT FOR GARBAGE COLLECTION ONCE PER FORTNIGHT BY PRIVATE CONTRACTOR.

WASTE COLLECTION TRUCK IS TO DRIVE INTO THE SITE FROM MITCHELL DRIVE AND PICKUP WASTE FROM GARBAGE COLLECTION POINT. TRUCK IS TO EXIT SITE ONTO MITCHELL DRIVE IN A FORWARD DIRECTION.

## LEGEND

BUILDING OCCUPANTS TO DISPOSE OF GARBAGE

ONSITE MANAGER TRANSPORT TO COLLECTION POINT

GARBAGE COLLECTION POINT

+----

WASTE COLLECTION TRUCK ENTRY & EXIT

NOTE: VEHICULAR TURNING PATHS REPRESENTED ON THIS PLAN ARE INDICATIVE ONLY. VEHICULAR MANOUEVRABILITY AND TURNING CIRCLE ASSESSMENT IS TO BE COMPLETED BY A QUALIFIED ENGINEER.