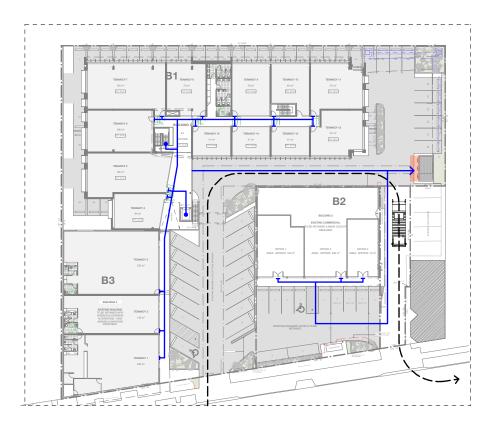

### PLANS

### WASTE MANAGEMENT PLAN

#### GENERAL WASTE

BUILDING 1 OCCUPANTS ARE TO DISPOSE OF GENERAL WASTE IN THE PROVIDED 1100L BINS LOCATED IN THE GARBAGE STORAGE ENCLOSURE LOCATED ADJACENT TO BUILDING 2.

BUILDING 2 OCCUPANTS ARE TO DISPOSE OF GENERAL WASTE IN THE PROVIDED 1100L BINS LOCATED IN THE GARBAGE STORAGE ENCLOSURE LOCATED ADJACENT TO BUILDING 2.

BUILDING 3 OCCUPANTS ARE TO DISPOSE OF GENERAL WASTE IN THE PROVIDED 1100L BINS LOCATED IN THE GARBAGE STORAGE ENCLOSURE LOCATED ADJACENT TO BUILDING 2.

#### RECYCLING WASTE

BUILDING 1 OCCUPANTS ARE TO DISPOSE OF RECYCLING WASTE IN THE PROVIDED 1100L BINS LOCATED IN THE GARBAGE STORAGE ENCLOSURE LOCATED ADJACENT TO BUILDING 2.

BUILDING 2 OCCUPANTS ARE TO DISPOSE OF RECYCLING WASTE IN THE PROVIDED 1100L BINS LOCATED IN THE GARBAGE STORAGE ENCLOSURE LOCATED ADJACENT TO BUILDING 2.

BUILDING 3 OCCUPANTS ARE TO DISPOSE OF RECYCLING WASTE IN THE PROVIDED 1100L BINS LOCATED IN THE GARBAGE STORAGE ENCLOSURE LOCATED ADJACENT TO BUILDING 2.

#### GREEN WASTE

ONSITE MANAGER IS TO DISPOSE OF GREEN WASTE IN THE PROVIDED PROVIDED 660L BIN LOCATED IN THE GARBAGE STORAGE ENCLOSURE LOCATED ADJACENT TO BUILDING 2.

# COLLECTION

ONSITE MANAGER IS TO PUT GENERAL WASTE BINS OUT FOR GARBAGE COLLECTION ONCE PER WEEK BY PRIVATE CONTRACTOR.

ONSITE MANAGER IS TO PUT RECYCLING WASTE BINS OUT FOR GARBAGE COLLECTION ONCE PER WEEK BY PRIVATE CONTRACTOR.

ONSITE MANAGER IS TO PUT OUT GREEN WASTE BIN OUT FOR GARBAGE COLLECTION ONCE PER FORTNIGHT BY PRIVATE CONTRACTOR.

WASTE COLLECTION TRUCK IS TO DRIVE INTO THE SITE FROM MITCHELL DRIVE AND PICKUP WASTE FROM GARBAGE COLLECTION POINT. TRUCK IS TO EXIT SITE ONTO MITCHELL DRIVE IN A FORWARD DIRECTION.

## LEGEND

BUILDING OCCUPANTS TO DISPOSE OF GARBAGE

ONSITE MANAGER TRANSPORT TO COLLECTION POINT

GARBAGE COLLECTION POINT

+----

WASTE COLLECTION TRUCK ENTRY & EXIT

NOTE: VEHICULAR TURNING PATHS REPRESENTED ON THIS PLAN ARE INDICATIVE ONLY. VEHICULAR MANOUEVRABILITY AND TURNING CIRCLE ASSESSMENT IS TO BE COMPLETED BY A QUALIFIED ENGINEER.