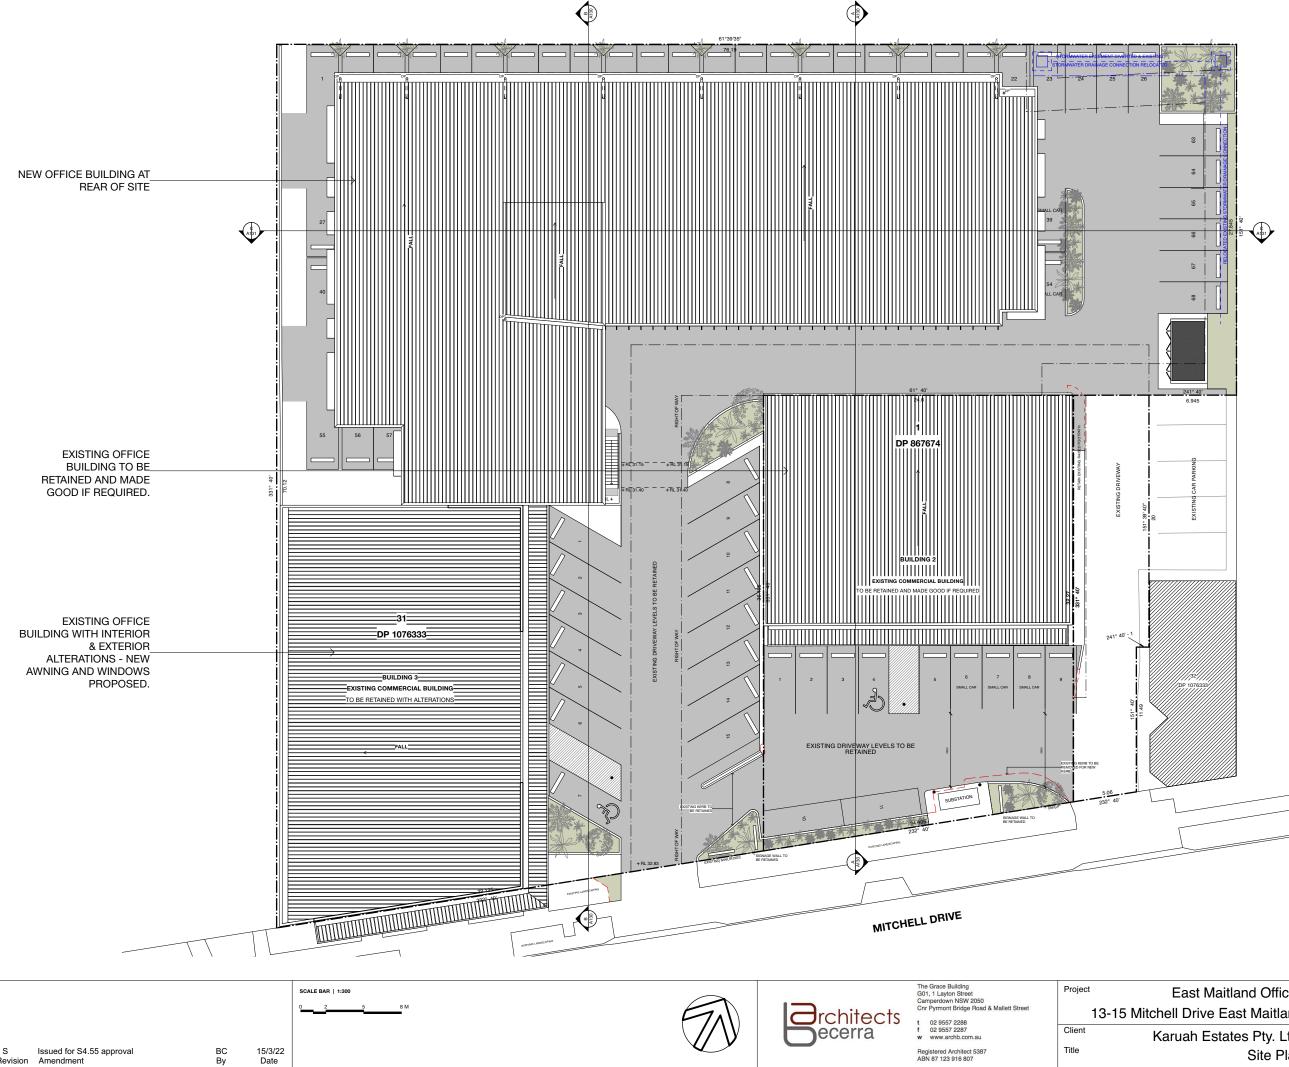

Date

Revision Amendment

|                          |            |           |                 | _ |
|--------------------------|------------|-----------|-----------------|---|
| East Maitland Offices    | Drawn By   | Dwg Date: | Project No.     |   |
| hell Drive East Maitland | BC         | Jan 2020  | 1975            |   |
| Karuah Estates Pty. Ltd. | Checked By | Scale     | Drawing No. Rev | , |
| Site Plan                |            | 1:300@A3  | A100 S          | , |

# 13-15 MITCHELL DRIVE EAST MAITLAND NSW 2323