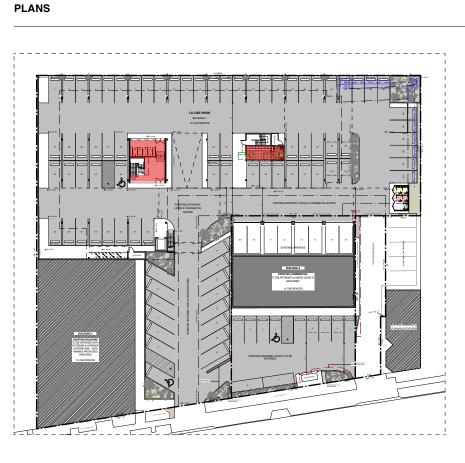

FA (B1+B2+B3) | 9766 m2            | 222-               | 1.28 m2            | Y          |
| FSR                  | 2:1                | -                  | 0.455:1            | Y          |
| HEIGHT LIMIT         | 8 m                | < 8 m              | > 8 m (partially)  | Ν          |
| ACID SULFATE         | Class 5            | -                  | -                  | -          |
| FRONT SETBACK        | -                  | On boundary        | Retain existing    | Y          |
| SIDE SETBACK (WEST)  | -                  | On boundary        | 4.585 m            | Y          |
| SIDE SETBACK (EAST)  | -                  | -                  | 15.795 m           | Y          |
| REAR SETBACK         | -                  | On boundary        | 3 m m              | Y          |



| COMPLIANCE |
|------------|
| Y          |
| Y          |
| Y          |
| Y          |
|            |

BICYCLE PARKING as per Austroad Guide to Traffic Management

|              | AREA       | RATE     | REQUIRED     | PROPOSED | COMPLIANCE |
|--------------|------------|----------|--------------|----------|------------|
| B1 + B2 + B3 | 2221.28 m2 | 1/200 m2 | 11.106 BIKES | 18 BIKES | Y          |





| East Maitland Offices    | Drawn By   | Dwg Date: | Project No.     |
|--------------------------|------------|-----------|-----------------|
| hell Drive East Maitland | BC         | Jan 2020  | 1975            |
| Karuah Estates Pty. Ltd. | Checked By | Scale     | Drawing No. Rev |
| Site Calculations        |            | 1:750@A3  | A300 S          |
|