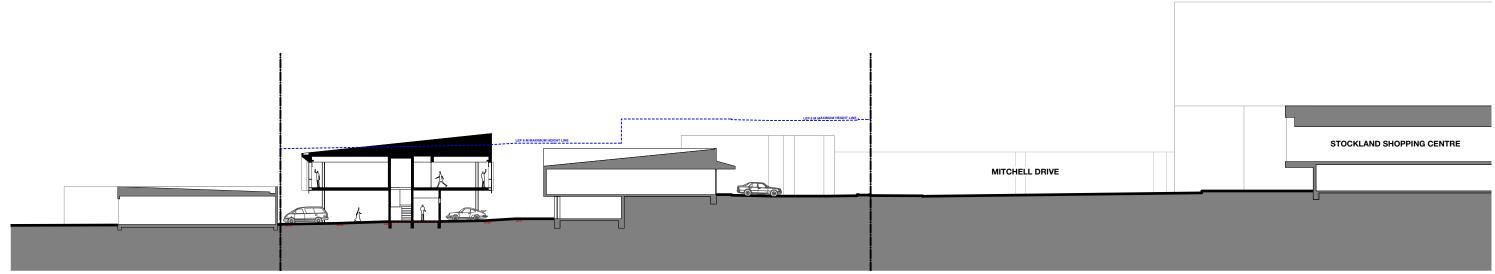

| Project | East Maitland Offices              | Drawn By   | Dwg Date: | Project No. |     |
|---------|------------------------------------|------------|-----------|-------------|-----|
| 1       | 13-15 Mitchell Drive East Maitland | BC         | Jan 2020  | 19          | 75  |
| Client  | Karuah Estates Pty. Ltd.           | Checked By | Scale     | Drawing No. | Rev |
| Title   | Site Section                       |            | 1:400@A3  | A301        | Ν   |

SECTION A 1:400

1