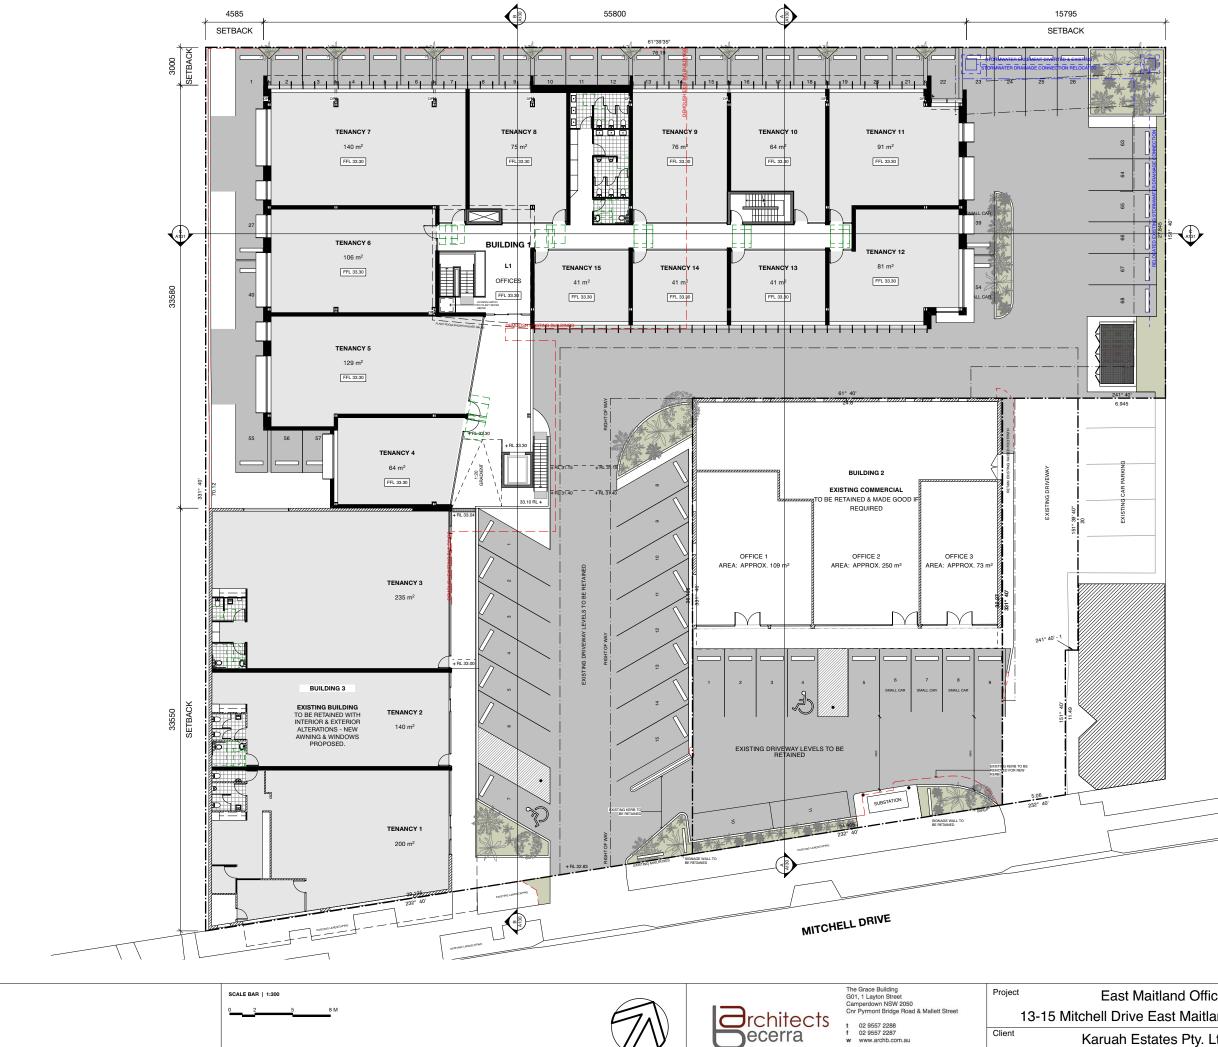

| AA       | Issued for S4.55 approval | BC |
|----------|---------------------------|----|
| Revision | Amendment                 | Bv |

ecerra

| East Maitland Offices       | Drawn By   | Dwg Date: | Project No.     |
|-----------------------------|------------|-----------|-----------------|
| itchell Drive East Maitland | BC         | Jan 2020  | 1975            |
| Karuah Estates Pty. Ltd.    | Checked By | Scale     | Drawing No. Rev |
| Level 1 Plan                |            | 1:300@A3  | A102AA          |