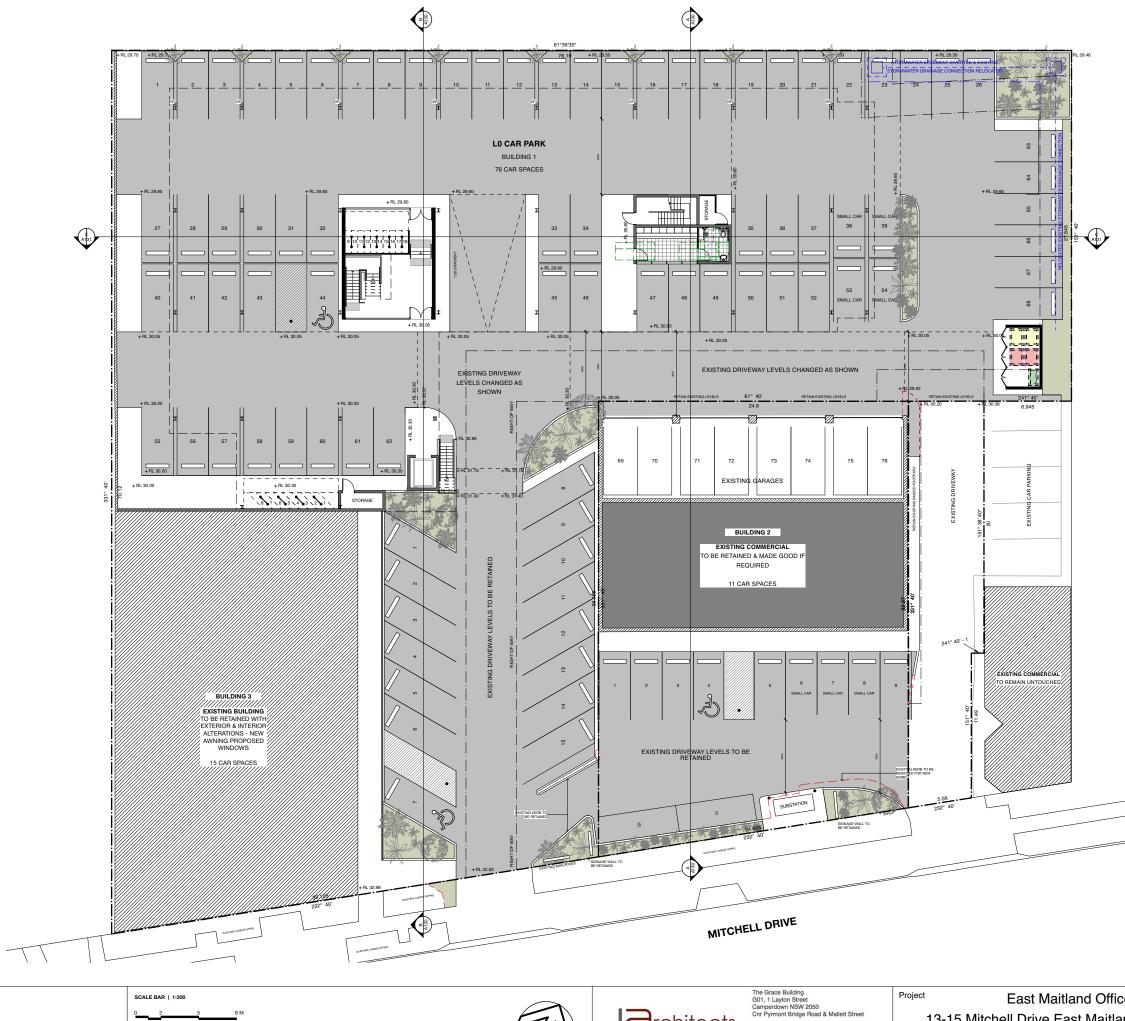

| East Maitland Offices       | Drawn By   | Dwg Date: | Project No.     |
|-----------------------------|------------|-----------|-----------------|
| itchell Drive East Maitland | BC         | Jan 2020  | 1975            |
| Karuah Estates Pty. Ltd.    | Checked By | Scale     | Drawing No. Rev |
| Level 0 Plan                |            | 1:300@A3  | A101 AA         |