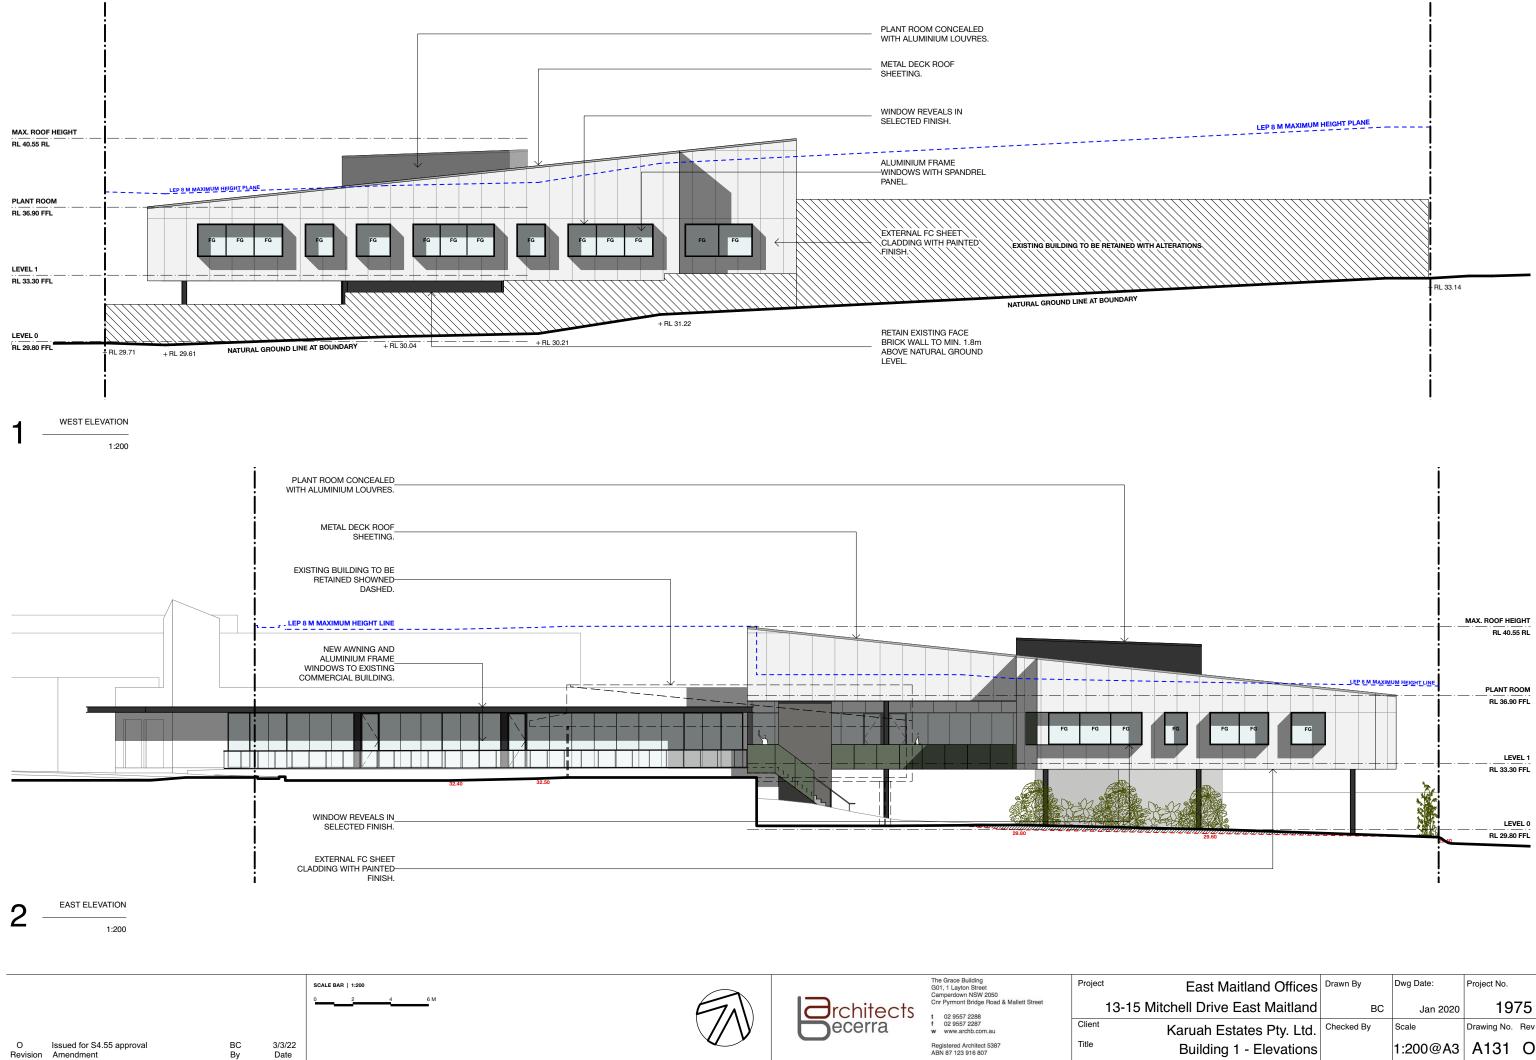

Revision Amendment

BC By

| East Maitland Offices    | Drawn By   | Dwg Date: | Project No.     |
|--------------------------|------------|-----------|-----------------|
| nell Drive East Maitland | BC         | Jan 2020  | 1975            |
| Karuah Estates Pty. Ltd. | Checked By | Scale     | Drawing No. Rev |
| Building 1 - Elevations  |            | 1:200@A3  | A131 O          |