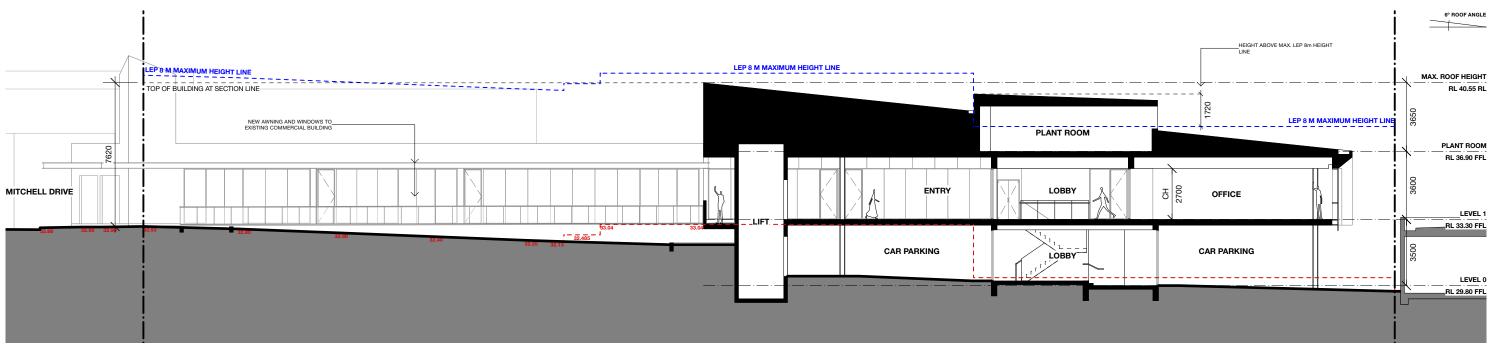

Client

Title

Registered Architect 5387 ABN 87 123 916 807

| East Maitland Offices    | Drawn By   | Dwg Date: | Project No.     |
|--------------------------|------------|-----------|-----------------|
| nell Drive East Maitland | BC         | Jan 2020  | 1975            |
| Karuah Estates Pty. Ltd. | Checked By | Scale     | Drawing No. Rev |
| Building 1 - Sections    |            | 1:200@A3  | A120 J          |

| East Maitland Offices    | Drawn By   | Dwg Date: | Project No.     |
|--------------------------|------------|-----------|-----------------|
| hell Drive East Maitland | BC         | Jan 2020  | 1975            |
| Karuah Estates Pty. Ltd. | Checked By | Scale     | Drawing No. Rev |
| Building 1 - Sections    |            | 1:200@A3  | A121 I          |