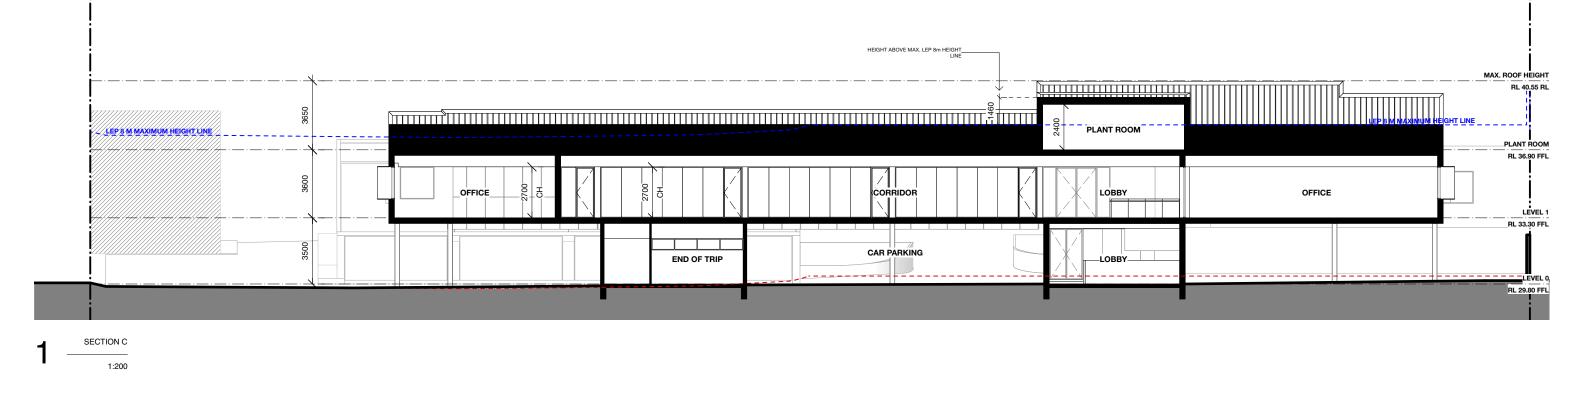

Client

Title

Registered Architect 5387 ABN 87 123 916 807

| East Maitland Offices    | Drawn By   | Dwg Date: | Project No.     |
|--------------------------|------------|-----------|-----------------|
| nell Drive East Maitland | BC         | Jan 2020  | 1975            |
| Karuah Estates Pty. Ltd. | Checked By | Scale     | Drawing No. Rev |
| Building 1 - Sections    |            | 1:200@A3  | A120 J          |

| East Maitland Offices    | Drawn By   | Dwg Date: | Project No.     |
|--------------------------|------------|-----------|-----------------|
| hell Drive East Maitland | BC         | Jan 2020  | 1975            |
| Karuah Estates Pty. Ltd. | Checked By | Scale     | Drawing No. Rev |
| Building 1 - Sections    |            | 1:200@A3  | A121 I          |