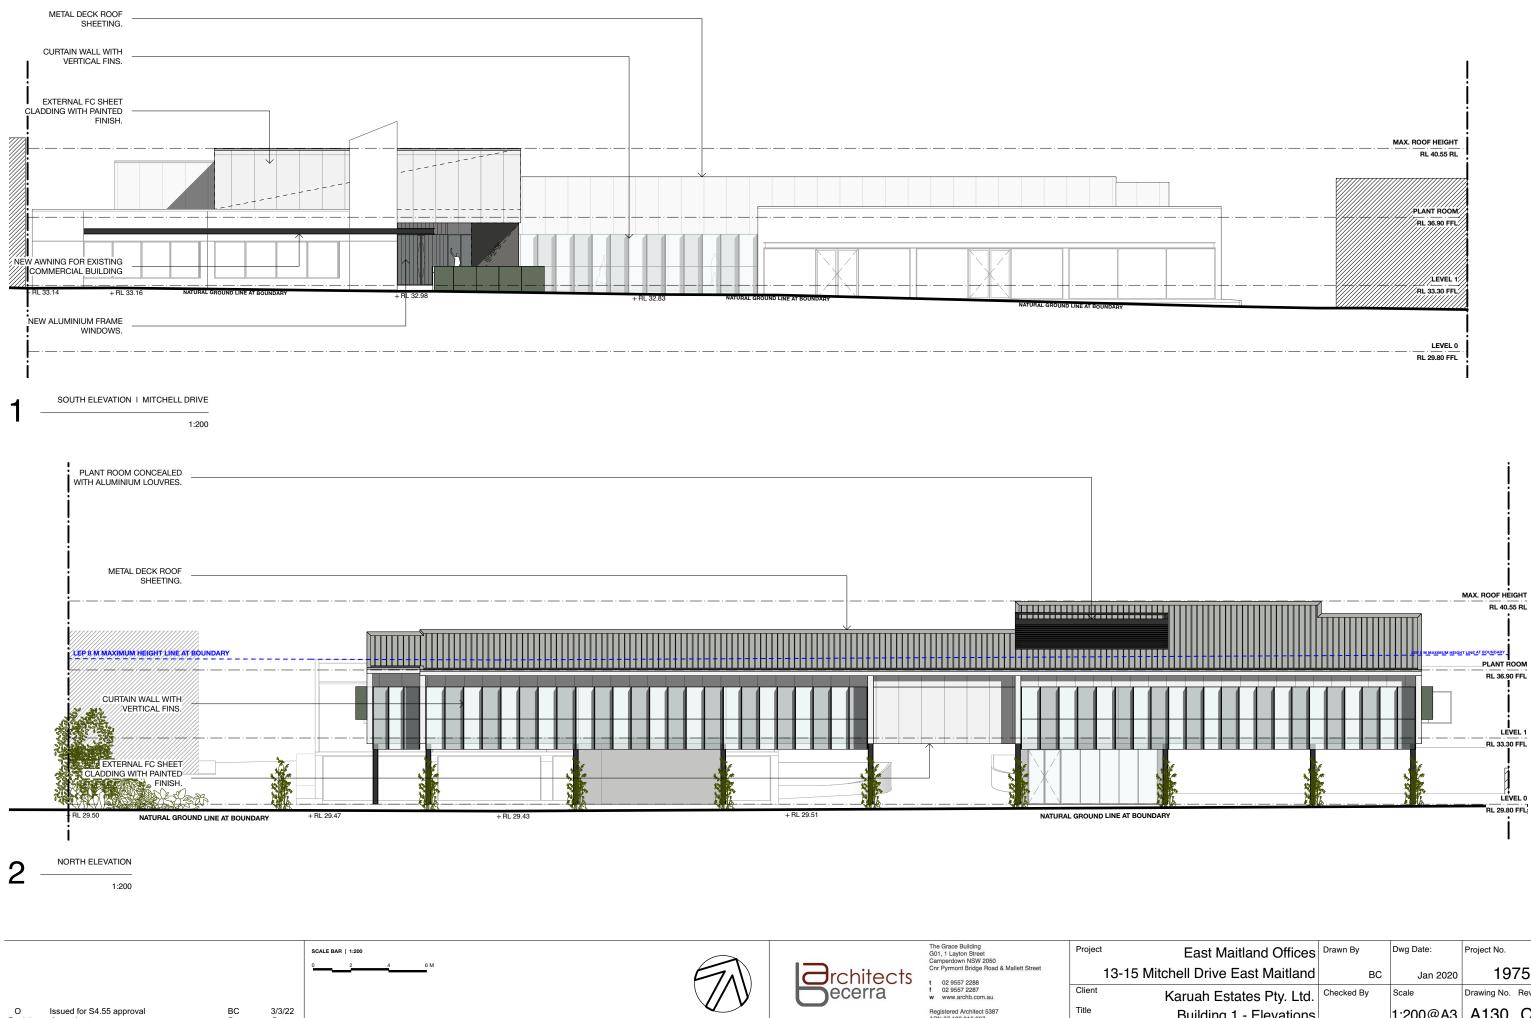

Registered Architect 5387 ABN 87 123 916 807

3/3/22

Date

BC By

0

Revision Amendment

| East Maitland Offices    | Drawn By   | Dwg Date: | Project No.     |
|--------------------------|------------|-----------|-----------------|
| nell Drive East Maitland | BC         | Jan 2020  | 1975            |
| aruah Estates Pty. Ltd.  | Checked By | Scale     | Drawing No. Rev |
| Building 1 - Elevations  |            | 1:200@A3  | A130 O          |

Revision Amendment

BC By

| East Maitland Offices    | Drawn By   | Dwg Date: | Project No.     |
|--------------------------|------------|-----------|-----------------|
| nell Drive East Maitland | BC         | Jan 2020  | 1975            |
| Karuah Estates Pty. Ltd. | Checked By | Scale     | Drawing No. Rev |
| Building 1 - Elevations  |            | 1:200@A3  | A131 O          |