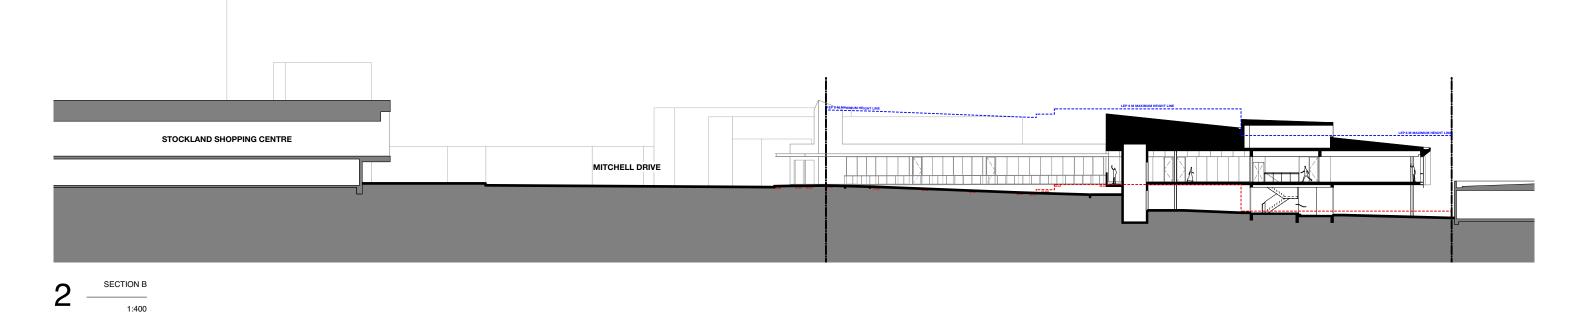

| Project | East Maitland Offices              | Drawn By   | Dwg Date: | Project No. |     |
|---------|------------------------------------|------------|-----------|-------------|-----|
| 1       | 13-15 Mitchell Drive East Maitland | BC         | Jan 2020  | 19          | 75  |
| Client  | Karuah Estates Pty. Ltd.           | Checked By | Scale     | Drawing No. | Rev |
| Title   | Site Section                       |            | 1:400@A3  | A301        | Ν   |

SECTION A 1:400

1