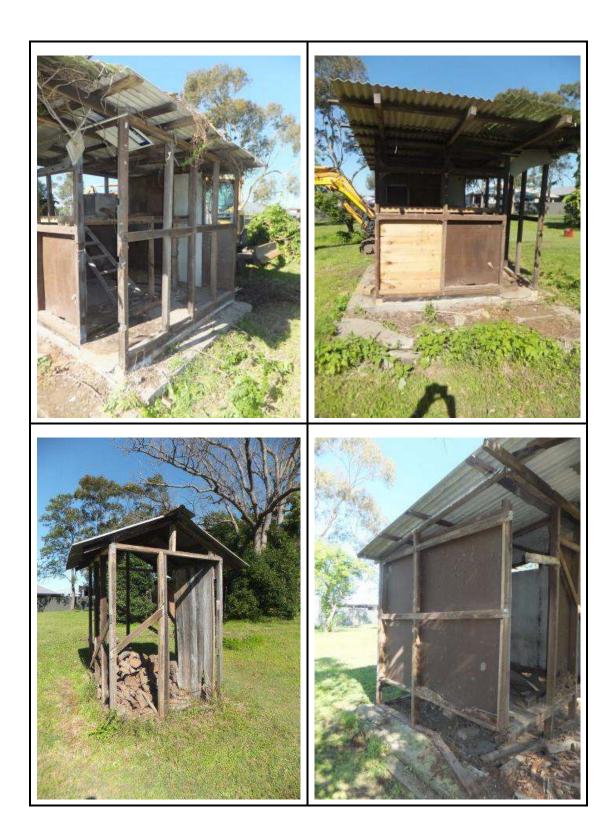

### **Post-Removal Photos:**

175 Wollombi Road Farley NSW 2320

| Removal Work Details.                                                                                    |                                                                                                                                                                          |     |    |
|----------------------------------------------------------------------------------------------------------|--------------------------------------------------------------------------------------------------------------------------------------------------------------------------|-----|----|
| Date removal work was carried out                                                                        | 10 <sup>th</sup> December 2021                                                                                                                                           |     |    |
| Site address where removal work being undertaken:                                                        | 175 Wollombi Road Farley NSW 2320                                                                                                                                        |     |    |
| Details of specific asbestos removal work area(s):                                                       | Exterior wall cladding and roofing from wood and chicken sheds.                                                                                                          |     |    |
| Name of Licensed Asbestos Removalist:                                                                    | All Good Demolition and Asbestos Removal                                                                                                                                 |     |    |
| Name of Licensed Asbestos Removalist<br>Supervisor:                                                      | Scott Whatley                                                                                                                                                            |     |    |
| Inspection Details.                                                                                      |                                                                                                                                                                          |     |    |
| Date of clearance inspection                                                                             | Friday 10 <sup>th</sup> December 2021                                                                                                                                    |     |    |
| Time of clearance inspection                                                                             | approximately 2:30 pm                                                                                                                                                    |     |    |
| Asbestos Removal Work Area                                                                               |                                                                                                                                                                          | YES | NO |
| Inspection of the specific area(s) detailed above found no remaining asbestos material from this removal |                                                                                                                                                                          | х   |    |
| Can this area(s) be reoccupied:                                                                          |                                                                                                                                                                          | х   |    |
| Has any additional information been attached (e.g, photos, plans etc):                                   |                                                                                                                                                                          | х   |    |
| Limitations: Detail of any trapped or inaccessible ACM unable to be removed at this time:                |                                                                                                                                                                          | ,   | •  |
| Site specific comments:                                                                                  | Asbestos Containing Materials, concealed in/under adjacent areas, or that are buried at this time and may be exposed in future works do not form part of this clearance. |     |    |
| Clearance Declaration                                                                                    |                                                                                                                                                                          | YES | NO |
| The removal area and surrounds are free from any visible ACM associated with this removal work:          |                                                                                                                                                                          | х   |    |
| The transit and waste routes are free from any visible ACM:                                              |                                                                                                                                                                          | Х   |    |
| All asbestos in the scope of this removal works has been removed:                                        |                                                                                                                                                                          | х   |    |
| Asbestos Removal Documentation                                                                           |                                                                                                                                                                          | YES | NO |
| Do you have a copy, have you sighted/discussed the ARCP:                                                 |                                                                                                                                                                          |     | х  |
| Do you have a copy of the notification form:                                                             |                                                                                                                                                                          |     | х  |