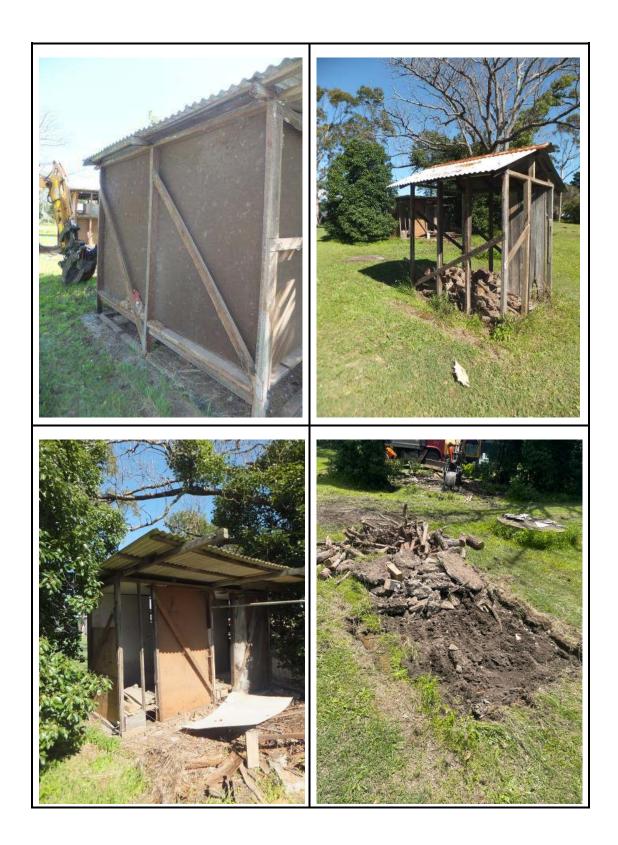

### **Post-Removal Photos:**

175 Wollombi Road Farley NSW 2320

| Removal Work Details.                                                                                    |                                                                                                                                                                          |     |    |
|----------------------------------------------------------------------------------------------------------|--------------------------------------------------------------------------------------------------------------------------------------------------------------------------|-----|----|
| Date removal work was carried out                                                                        | 10 <sup>th</sup> December 2021                                                                                                                                           |     |    |
| Site address where removal work being undertaken:                                                        | 175 Wollombi Road Farley NSW 2320                                                                                                                                        |     |    |
| Details of specific asbestos removal work area(s):                                                       | Exterior wall cladding and roofing from wood and chicken sheds.                                                                                                          |     |    |
| Name of Licensed Asbestos Removalist:                                                                    | All Good Demolition and Asbestos Removal                                                                                                                                 |     |    |
| Name of Licensed Asbestos Removalist<br>Supervisor:                                                      | Scott Whatley                                                                                                                                                            |     |    |
| Inspection Details.                                                                                      |                                                                                                                                                                          |     |    |
| Date of clearance inspection                                                                             | Friday 10 <sup>th</sup> December 2021                                                                                                                                    |     |    |
| Time of clearance inspection                                                                             | approximately 2:30 pm                                                                                                                                                    |     |    |
| Asbestos Removal Work Area                                                                               |                                                                                                                                                                          | YES | NO |
| Inspection of the specific area(s) detailed above found no remaining asbestos material from this removal |                                                                                                                                                                          | х   |    |
| Can this area(s) be reoccupied:                                                                          |                                                                                                                                                                          | х   |    |
| Has any additional information been attached (e.g, photos, plans etc):                                   |                                                                                                                                                                          | х   |    |
| Limitations: Detail of any trapped or inaccessible ACM unable to be removed at this time:                |                                                                                                                                                                          | ,   | •  |
| Site specific comments:                                                                                  | Asbestos Containing Materials, concealed in/under adjacent areas, or that are buried at this time and may be exposed in future works do not form part of this clearance. |     |    |
| Clearance Declaration                                                                                    |                                                                                                                                                                          | YES | NO |
| The removal area and surrounds are free from any visible ACM associated with this removal work:          |                                                                                                                                                                          | х   |    |
| The transit and waste routes are free from any visible ACM:                                              |                                                                                                                                                                          | Х   |    |
| All asbestos in the scope of this removal works has been removed:                                        |                                                                                                                                                                          | х   |    |
| Asbestos Removal Documentation                                                                           |                                                                                                                                                                          | YES | NO |
| Do you have a copy, have you sighted/discussed the ARCP:                                                 |                                                                                                                                                                          |     | х  |
| Do you have a copy of the notification form:                                                             |                                                                                                                                                                          |     | х  |