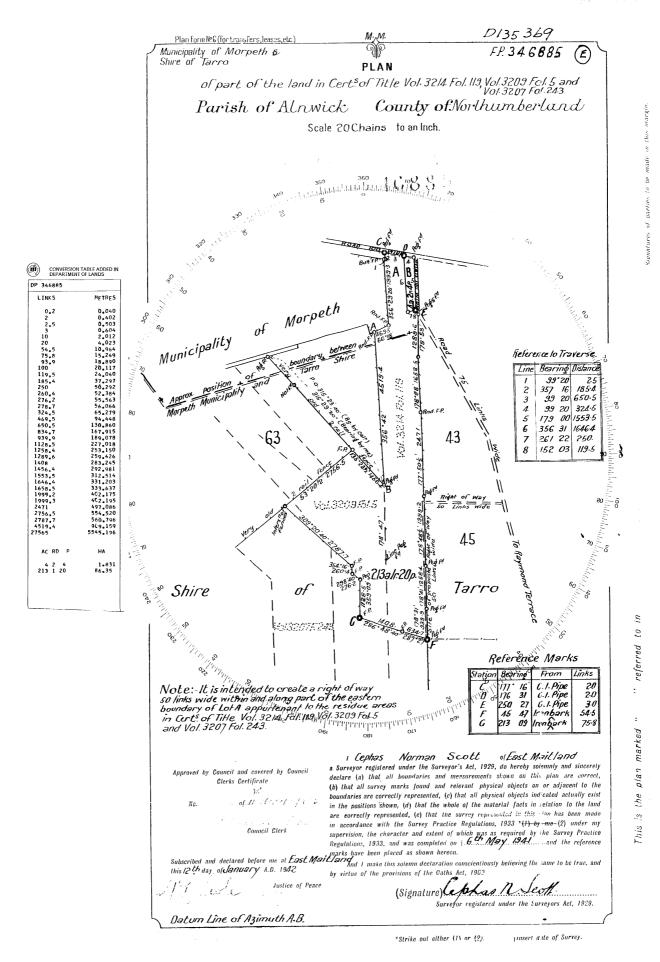

### 5.3 Certificate of Title

Historical land title records indicating ownership of the land were reviewed during this assessment. The Site formerly comprised of two lots with the layout shown in Figure 5.1 - Former Lot Identification. The title records associated with the Site are presented in Table 5.1 – Title History. A copy of the title search for the Site is included in Appendix 2.

Figure 5.1 – Former Lot Identification (Cadastral Records)

| Section of Property | Years owned | Proprietor(s)                                   |
|---------------------|-------------|-------------------------------------------------|
|                     | 1938 – 1967 | James Patrick O'Hearn (Farmer)                  |
|                     | 1967 – 1973 | John Anthony O'Hearn (Farmer)                   |
| 1                   | 1973 – 2004 | Steggles Poultry Pty Limited                    |
|                     | 2004 – 2006 | Blue Rock Developments Pty Limited              |
|                     | 2004 - 2000 | Thornton Developments Pty Limited               |
|                     | 1921 – 1944 | William Edstein (Farmer)                        |
|                     |             | Herbert Edstein (Farmer)                        |
|                     | 1944 – 1950 | Cecil Edstein (Farmer)                          |
|                     |             | Arthur Edstein (Farmer)                         |
|                     | 1950 – 1950 | Herbert Edstein (Farmer)                        |
|                     |             | Cecil Edstein (Farmer)                          |
| 2                   | 1950 – 1952 | Cecil Edstein (Farmer)                          |
| 2                   | 1952 – 1953 | William Henry Campbell (Retired Police Officer) |
|                     | 1953 – 1961 | Francis Herbert Hill (Dealer)                   |
|                     | 1961 – 1961 | Roy Leslie Pegler (Accountant)                  |
|                     | 1961 – 1970 | Percy Clifford Bird (Skin and Hide Merchant)    |
|                     | 1970 – 2003 | Steggles Poultry Pty Limited                    |
|                     | 2003 – 2006 | Blue Rock Developments Pty Limited              |
|                     | 2003 - 2000 | Thornton Developments Pty Limited               |
| 1 & 2               | 2006 – 2007 | TRD Thornton North Pty Limited                  |
| 102                 | 2007 – 2017 | Maitland Nominee Holdings Pty Limited           |

#### Table 5.1 – Title History

The certificates of title show that the Site has historically been owned by various individuals and corporations. Occupations of proprietors indicate the Site may have been used for various farming activities until 2003/2004.