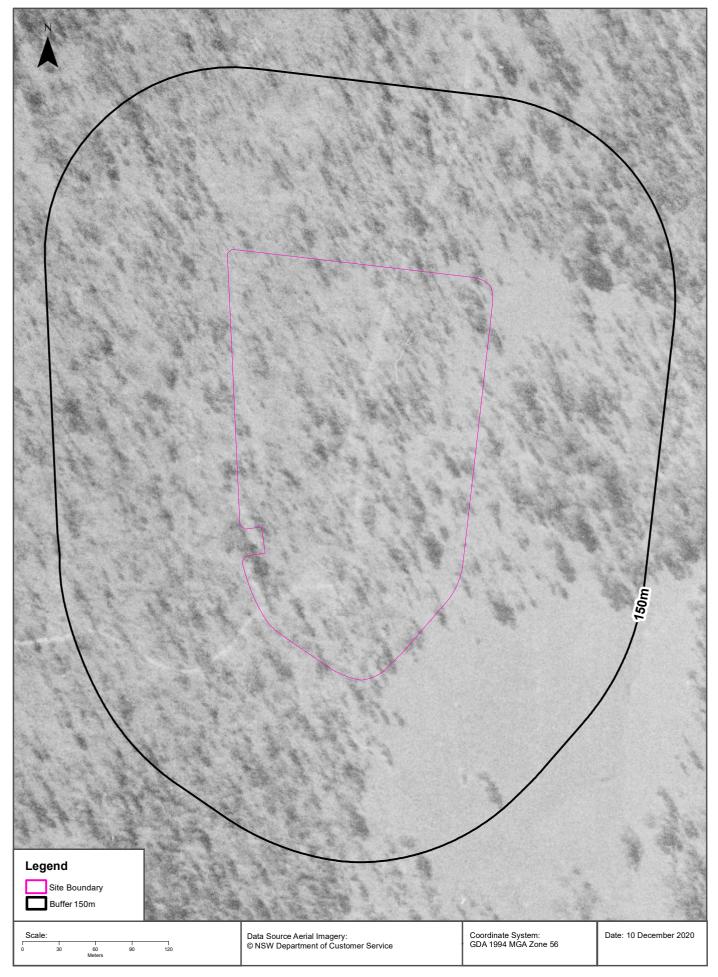

#### 5.2 Aerial photographs

Aerial photographs dating back to 1954 were reviewed to evaluate the development on the Site with features observed summarised below. Copies of the aerial photographs are included in Appendix 1.

The 1954 aerial photograph indicates that the Site was predominately bushland that was cleared prior to the 1965 aerial photographs. The Site has remained vacant and grassed since 1965. An unpaved road is visible on the 1965 aerial photographs and it appears on the the subsequent aerial photographs.

### **Aerial Imagery 1965**

20 Heritage Drive, Chisholm, NSW 2322

Aerial Imagery 1954 20 Heritage Drive, Chisholm, NSW 2322