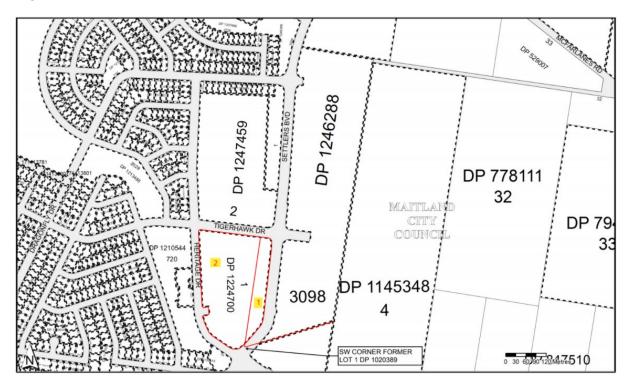

### 5.3 Certificate of Title

Historical land title records indicating ownership of the land were reviewed during this assessment. The Site formerly comprised of two lots with the layout shown in Figure 5.1 - Former Lot Identification. The title records associated with the Site are presented in Table 5.1 – Title History. A copy of the title search for the Site is included in Appendix 2.

Figure 5.1 – Former Lot Identification (Cadastral Records)

| Section of Property | Years owned | Proprietor(s)                                   |
|---------------------|-------------|-------------------------------------------------|
|                     | 1938 – 1967 | James Patrick O'Hearn (Farmer)                  |
|                     | 1967 – 1973 | John Anthony O'Hearn (Farmer)                   |
| 1                   | 1973 – 2004 | Steggles Poultry Pty Limited                    |
|                     | 2004 – 2006 | Blue Rock Developments Pty Limited              |
|                     | 2004 - 2000 | Thornton Developments Pty Limited               |
|                     | 1921 – 1944 | William Edstein (Farmer)                        |
|                     |             | Herbert Edstein (Farmer)                        |
|                     | 1944 – 1950 | Cecil Edstein (Farmer)                          |
|                     |             | Arthur Edstein (Farmer)                         |
|                     | 1950 – 1950 | Herbert Edstein (Farmer)                        |
|                     |             | Cecil Edstein (Farmer)                          |
| 2                   | 1950 – 1952 | Cecil Edstein (Farmer)                          |
| 2                   | 1952 – 1953 | William Henry Campbell (Retired Police Officer) |
|                     | 1953 – 1961 | Francis Herbert Hill (Dealer)                   |
|                     | 1961 – 1961 | Roy Leslie Pegler (Accountant)                  |
|                     | 1961 – 1970 | Percy Clifford Bird (Skin and Hide Merchant)    |
|                     | 1970 – 2003 | Steggles Poultry Pty Limited                    |
|                     | 2003 – 2006 | Blue Rock Developments Pty Limited              |
|                     | 2003 - 2000 | Thornton Developments Pty Limited               |
| 1 & 2               | 2006 – 2007 | TRD Thornton North Pty Limited                  |
| 102                 | 2007 – 2017 | Maitland Nominee Holdings Pty Limited           |