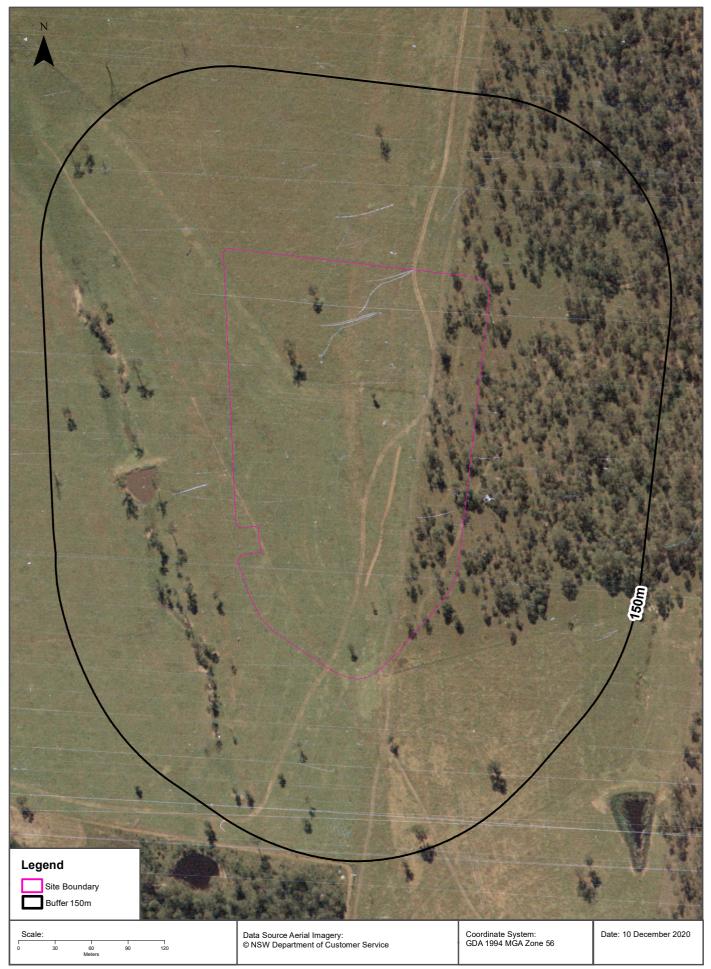

#### 5.2 Aerial photographs

Aerial photographs dating back to 1954 were reviewed to evaluate the development on the Site with features observed summarised below. Copies of the aerial photographs are included in Appendix 1.

The 1954 aerial photograph indicates that the Site was predominately bushland that was cleared prior to the 1965 aerial photographs. The Site has remained vacant and grassed since 1965. An unpaved road is visible on the 1965 aerial photographs and it appears on the the subsequent aerial photographs.

• 1984 – 1993. Long factory-type buildings are located towards the south east and southwest of the Site that are likely to be used for poultry farming;

- 2007 The factory buildings have been demolished and the areas have been left vacant;
- 2010 Significant road infrastructure has been developed with a round-a-bout adjacent to the southern tip of the Site;
- 2015 Significant residential development has occurred to the west of the Site and the school has been developed directly north of the Site and the existing road system has been complete.

# Aerial Imagery 2020 20 Heritage Drive, Chisholm, NSW 2322

Aerial Imagery 2015 20 Heritage Drive, Chisholm, NSW 2322

Aerial Imagery 2010 20 Heritage Drive, Chisholm, NSW 2322