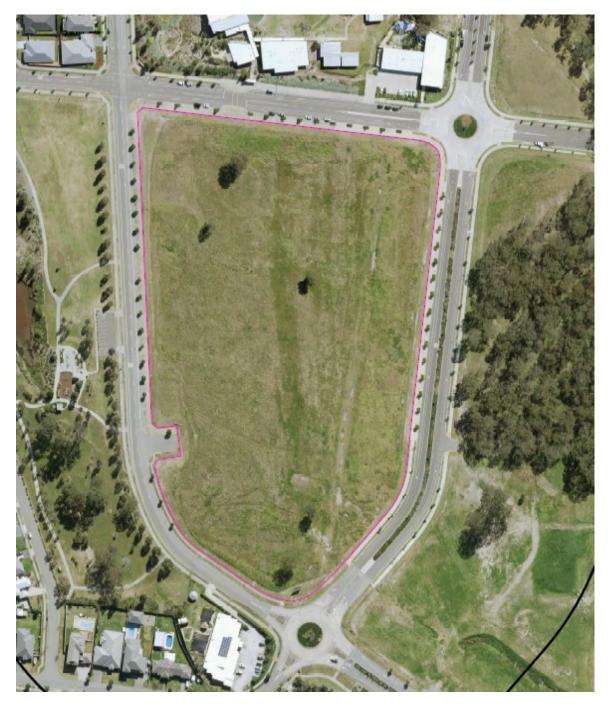

The Site is currently vacant and grassed with occasional residual trees. The Site is irregular in shape with an area of approximately 6.1 hectares. The Site is outlined in red and surrounding properties are shown on Figure 2.2 – Site Layout.

### Figure 2.2 – Site Layout