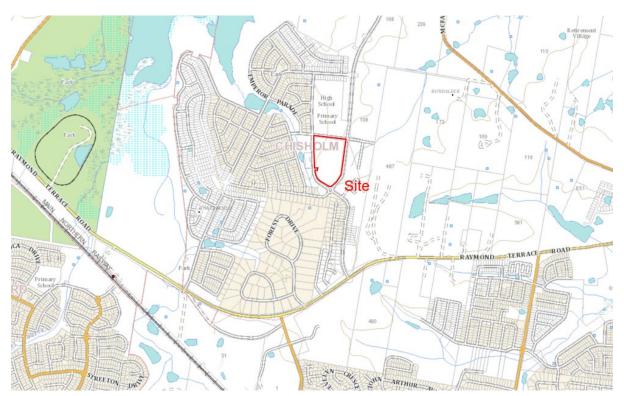

#### 2.1 Site Identification

The Site identification details are summaries in Table 2.1 - Site Identification and the location of the Site is presented in Figure 2.1 - Site Location Plan.

| Attribute                  | Detail                           |
|----------------------------|----------------------------------|
| Site Address               | 20 Heritage Drive, Chisholm 2322 |
| Lot & Deposited Plan       | Lot 1 in DP 1224700              |
| Current Land Use           | Vacant                           |
| Proposed Land Use          | Commercial                       |
| Local Government Authority | Maitland City Council            |
| Site Area (ha)             | ~6.1                             |
| Geographical Location      | Latitude: -32.757373969          |
| (approximate centre)       | Longitude: 151.634406709         |

#### 2.3 Site Location and Regional Setting

The Site is a vacant lot located in a residential area of the Hunter Region of NSW. The Site is surrounded by recent residential developments, a school and residual bushland.