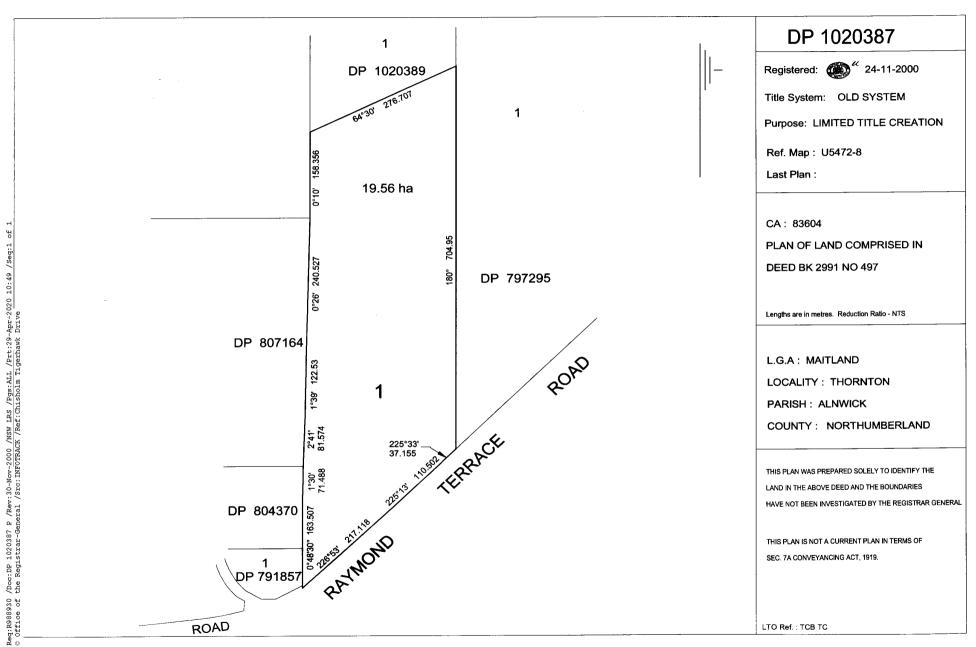

### 5.3 Certificate of Title

Historical land title records indicating ownership of the land were reviewed during this assessment. The Site formerly comprised of two lots with the layout shown in Figure 5.1 - Former Lot Identification. The title records associated with the Site are presented in Table 5.1 – Title History. A copy of the title search for the Site is included in Appendix 2.

Figure 5.1 – Former Lot Identification (Cadastral Records)

| Section of Property | Years owned | Proprietor(s)                                   |
|---------------------|-------------|-------------------------------------------------|
|                     | 1938 – 1967 | James Patrick O'Hearn (Farmer)                  |
|                     | 1967 – 1973 | John Anthony O'Hearn (Farmer)                   |
| 1                   | 1973 – 2004 | Steggles Poultry Pty Limited                    |
|                     | 2004 – 2006 | Blue Rock Developments Pty Limited              |
|                     | 2004 - 2000 | Thornton Developments Pty Limited               |
|                     | 1921 – 1944 | William Edstein (Farmer)                        |
|                     |             | Herbert Edstein (Farmer)                        |
|                     | 1944 – 1950 | Cecil Edstein (Farmer)                          |
|                     |             | Arthur Edstein (Farmer)                         |
|                     | 1950 – 1950 | Herbert Edstein (Farmer)                        |
|                     |             | Cecil Edstein (Farmer)                          |
| 2                   | 1950 – 1952 | Cecil Edstein (Farmer)                          |
| 2                   | 1952 – 1953 | William Henry Campbell (Retired Police Officer) |
|                     | 1953 – 1961 | Francis Herbert Hill (Dealer)                   |
|                     | 1961 – 1961 | Roy Leslie Pegler (Accountant)                  |
|                     | 1961 – 1970 | Percy Clifford Bird (Skin and Hide Merchant)    |
|                     | 1970 – 2003 | Steggles Poultry Pty Limited                    |
|                     | 2003 – 2006 | Blue Rock Developments Pty Limited              |
|                     | 2003 - 2000 | Thornton Developments Pty Limited               |
| 1 & 2               | 2006 – 2007 | TRD Thornton North Pty Limited                  |
| 102                 | 2007 – 2017 | Maitland Nominee Holdings Pty Limited           |