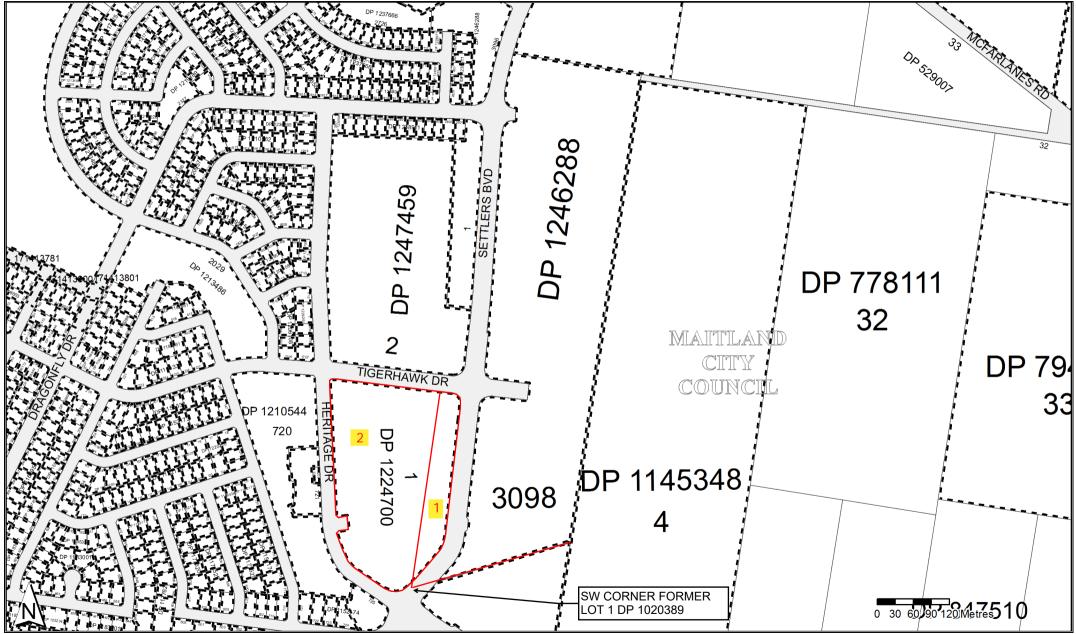

The Site is currently vacant and grassed with occasional residual trees. The Site is irregular in shape with an area of approximately 6.1 hectares. The Site is outlined in red and surrounding properties are shown on Figure 2.2 – Site Layout.

### Figure 2.2 – Site Layout