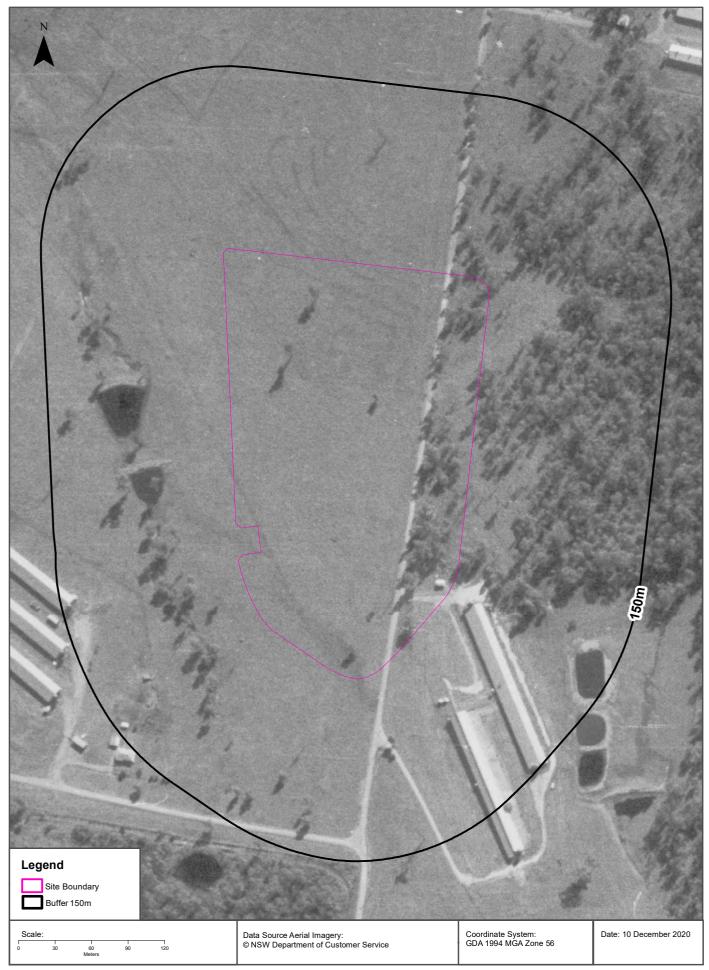

#### 5.2 Aerial photographs

Aerial photographs dating back to 1954 were reviewed to evaluate the development on the Site with features observed summarised below. Copies of the aerial photographs are included in Appendix 1.

The 1954 aerial photograph indicates that the Site was predominately bushland that was cleared prior to the 1965 aerial photographs. The Site has remained vacant and grassed since 1965. An unpaved road is visible on the 1965 aerial photographs and it appears on the the subsequent aerial photographs.

• 1984 – 1993. Long factory-type buildings are located towards the south east and southwest of the Site that are likely to be used for poultry farming;

- 2007 The factory buildings have been demolished and the areas have been left vacant;
- 2010 Significant road infrastructure has been developed with a round-a-bout adjacent to the southern tip of the Site;
- 2015 Significant residential development has occurred to the west of the Site and the school has been developed directly north of the Site and the existing road system has been complete.

### **Aerial Imagery 1965**

20 Heritage Drive, Chisholm, NSW 2322

Aerial Imagery 1954 20 Heritage Drive, Chisholm, NSW 2322