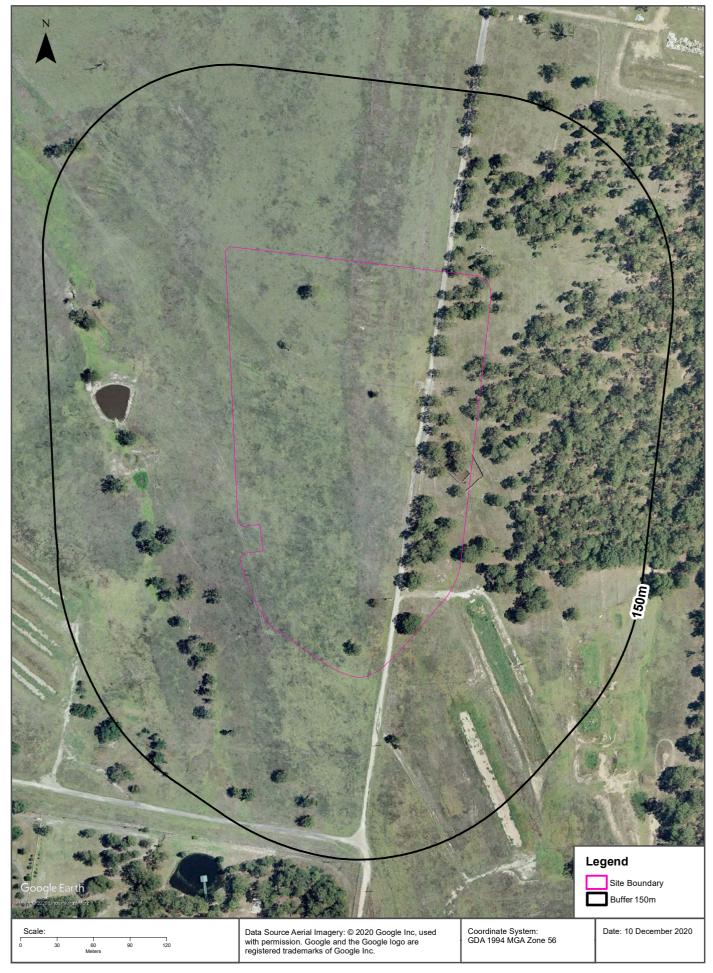

#### 5.2 Aerial photographs

Aerial photographs dating back to 1954 were reviewed to evaluate the development on the Site with features observed summarised below. Copies of the aerial photographs are included in Appendix 1.

The 1954 aerial photograph indicates that the Site was predominately bushland that was cleared prior to the 1965 aerial photographs. The Site has remained vacant and grassed since 1965. An unpaved road is visible on the 1965 aerial photographs and it appears on the the subsequent aerial photographs.