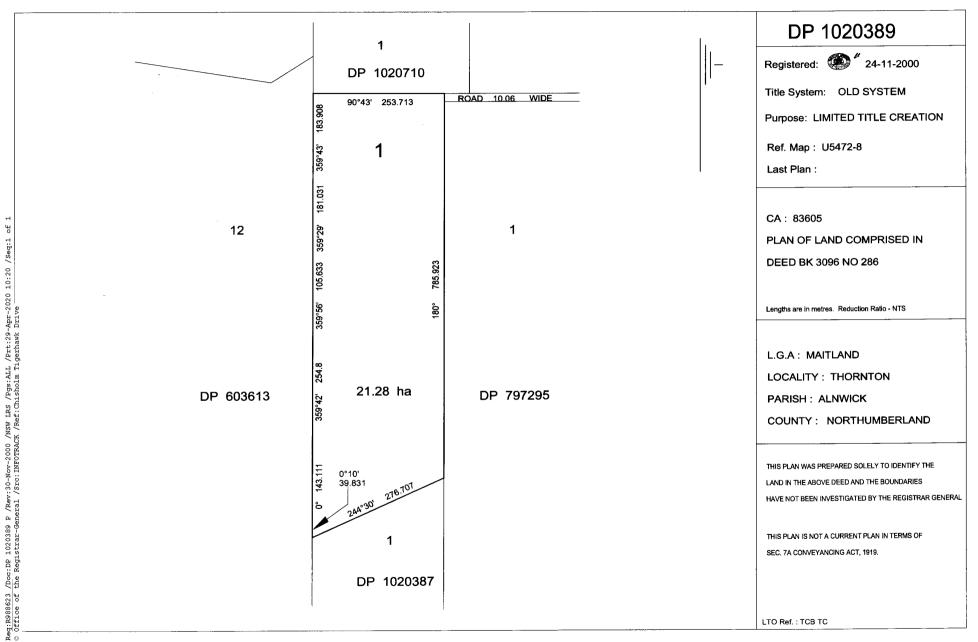

### 5.3 Certificate of Title

Historical land title records indicating ownership of the land were reviewed during this assessment. The Site formerly comprised of two lots with the layout shown in Figure 5.1 - Former Lot Identification. The title records associated with the Site are presented in Table 5.1 – Title History. A copy of the title search for the Site is included in Appendix 2.

Figure 5.1 – Former Lot Identification (Cadastral Records)

| Section of Property | Years owned | Proprietor(s)                                   |
|---------------------|-------------|-------------------------------------------------|
|                     | 1938 – 1967 | James Patrick O'Hearn (Farmer)                  |
|                     | 1967 – 1973 | John Anthony O'Hearn (Farmer)                   |
| 1                   | 1973 – 2004 | Steggles Poultry Pty Limited                    |
|                     | 2004 – 2006 | Blue Rock Developments Pty Limited              |
|                     | 2004 - 2000 | Thornton Developments Pty Limited               |
|                     | 1921 – 1944 | William Edstein (Farmer)                        |
|                     |             | Herbert Edstein (Farmer)                        |
|                     | 1944 – 1950 | Cecil Edstein (Farmer)                          |
|                     |             | Arthur Edstein (Farmer)                         |
|                     | 1950 – 1950 | Herbert Edstein (Farmer)                        |
|                     |             | Cecil Edstein (Farmer)                          |
| 2                   | 1950 – 1952 | Cecil Edstein (Farmer)                          |
| 2                   | 1952 – 1953 | William Henry Campbell (Retired Police Officer) |
|                     | 1953 – 1961 | Francis Herbert Hill (Dealer)                   |
|                     | 1961 – 1961 | Roy Leslie Pegler (Accountant)                  |
|                     | 1961 – 1970 | Percy Clifford Bird (Skin and Hide Merchant)    |
|                     | 1970 – 2003 | Steggles Poultry Pty Limited                    |
|                     | 2003 – 2006 | Blue Rock Developments Pty Limited              |
|                     | 2003 - 2000 | Thornton Developments Pty Limited               |
| 1 & 2               | 2006 – 2007 | TRD Thornton North Pty Limited                  |
| 102                 | 2007 – 2017 | Maitland Nominee Holdings Pty Limited           |