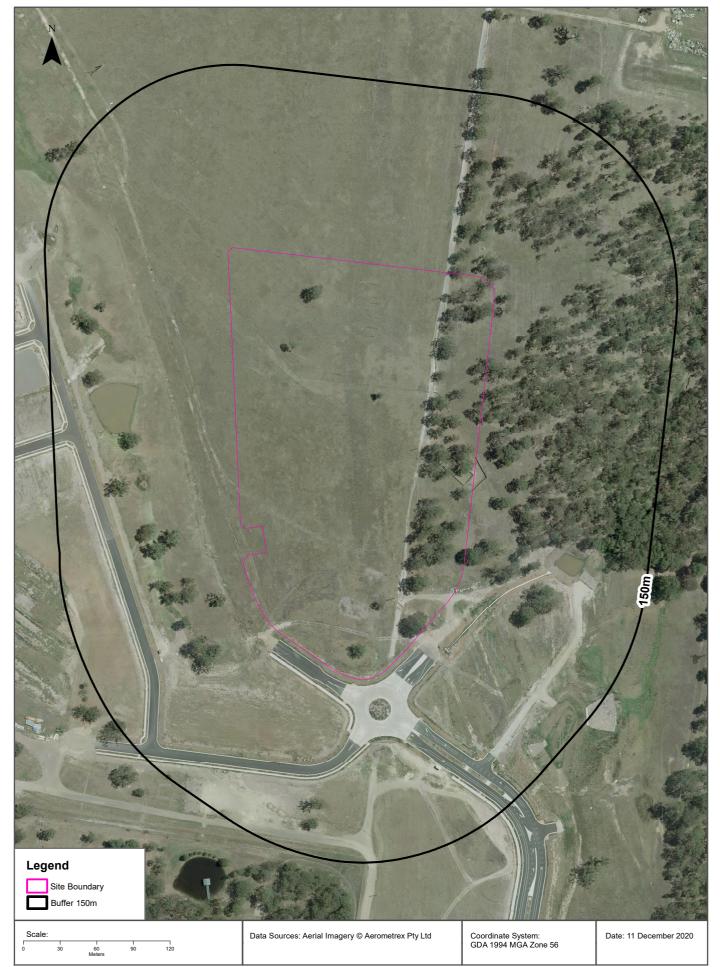

The Site is currently vacant and grassed with occasional residual trees. The Site is irregular in shape with an area of approximately 6.1 hectares. The Site is outlined in red and surrounding properties are shown on Figure 2.2 – Site Layout.

### Figure 2.2 – Site Layout