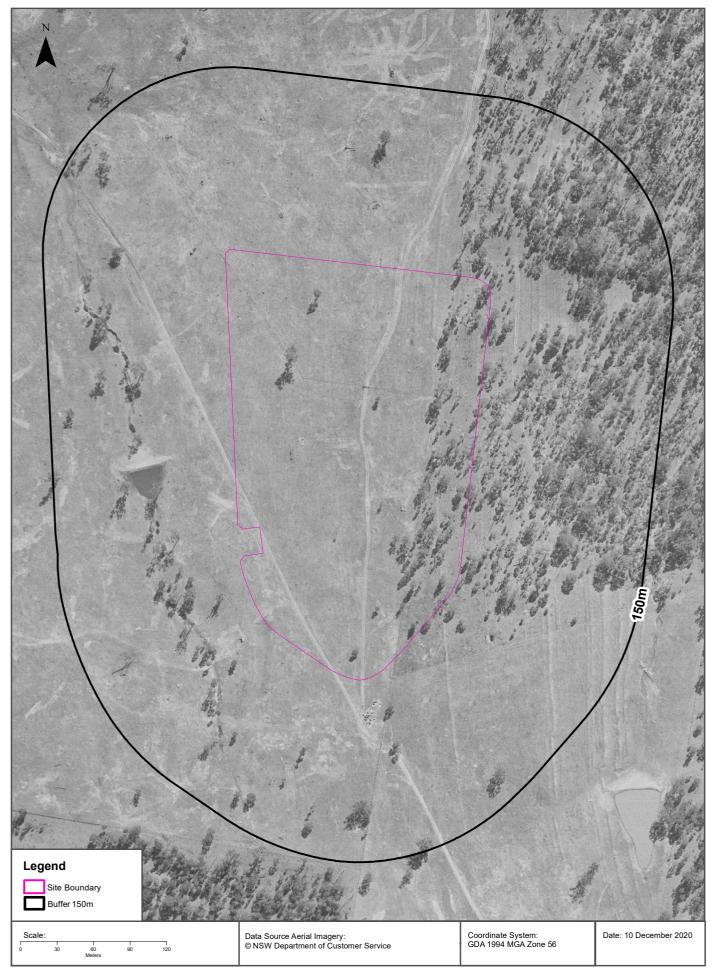

#### 5.2 Aerial photographs

Aerial photographs dating back to 1954 were reviewed to evaluate the development on the Site with features observed summarised below. Copies of the aerial photographs are included in Appendix 1.

The 1954 aerial photograph indicates that the Site was predominately bushland that was cleared prior to the 1965 aerial photographs. The Site has remained vacant and grassed since 1965. An unpaved road is visible on the 1965 aerial photographs and it appears on the the subsequent aerial photographs.

### **Aerial Imagery 1965**

20 Heritage Drive, Chisholm, NSW 2322

Aerial Imagery 1954 20 Heritage Drive, Chisholm, NSW 2322