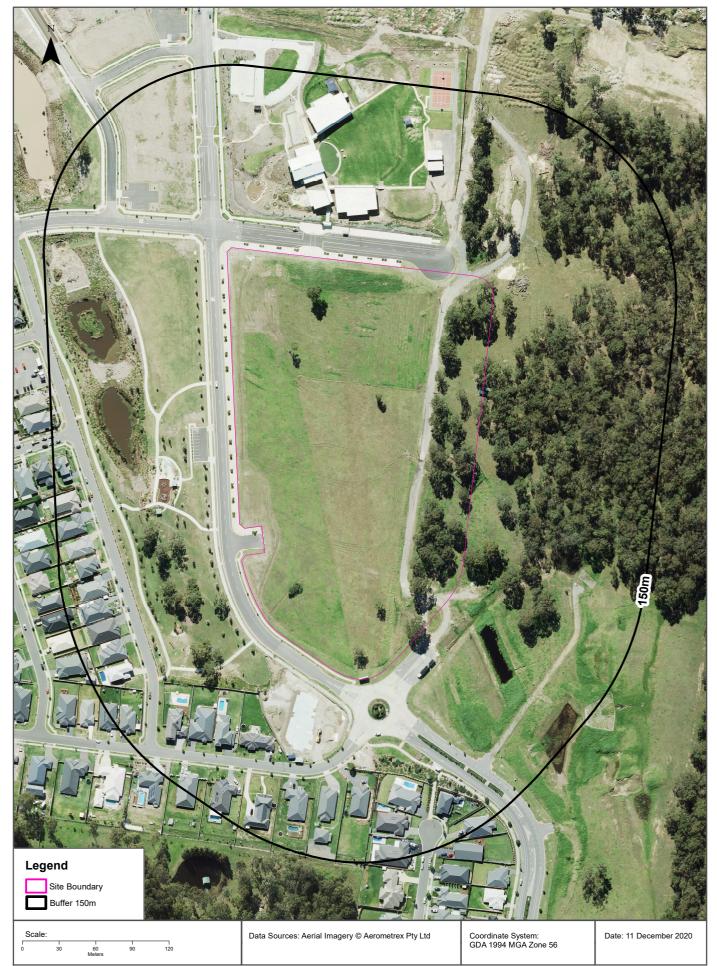

The Site is currently vacant and grassed with occasional residual trees. The Site is irregular in shape with an area of approximately 6.1 hectares. The Site is outlined in red and surrounding properties are shown on Figure 2.2 – Site Layout.

### Figure 2.2 – Site Layout