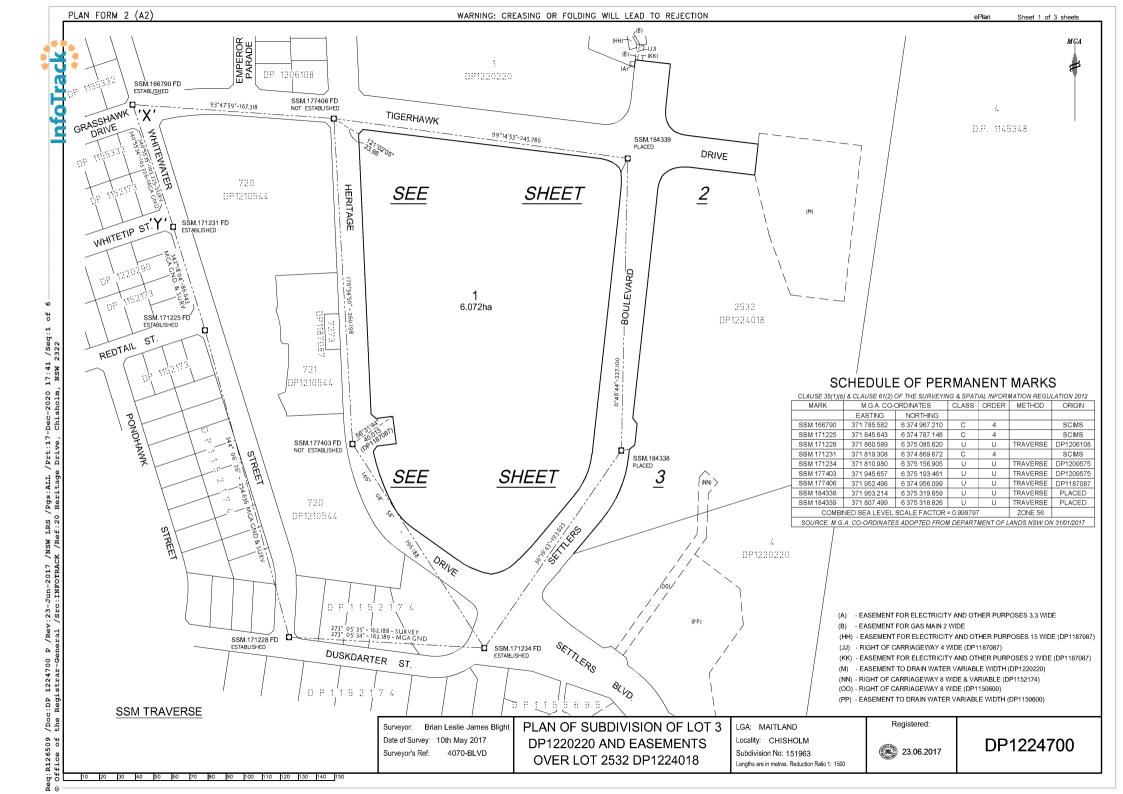

### 5.3 Certificate of Title

Historical land title records indicating ownership of the land were reviewed during this assessment. The Site formerly comprised of two lots with the layout shown in Figure 5.1 - Former Lot Identification. The title records associated with the Site are presented in Table 5.1 – Title History. A copy of the title search for the Site is included in Appendix 2.

Figure 5.1 – Former Lot Identification (Cadastral Records)

| Section of Property | Years owned | Proprietor(s)                                   |
|---------------------|-------------|-------------------------------------------------|
|                     | 1938 – 1967 | James Patrick O'Hearn (Farmer)                  |
|                     | 1967 – 1973 | John Anthony O'Hearn (Farmer)                   |
| 1                   | 1973 – 2004 | Steggles Poultry Pty Limited                    |
|                     | 2004 – 2006 | Blue Rock Developments Pty Limited              |
|                     | 2004 - 2000 | Thornton Developments Pty Limited               |
|                     | 1921 – 1944 | William Edstein (Farmer)                        |
|                     |             | Herbert Edstein (Farmer)                        |
|                     | 1944 – 1950 | Cecil Edstein (Farmer)                          |
|                     |             | Arthur Edstein (Farmer)                         |
|                     | 1950 – 1950 | Herbert Edstein (Farmer)                        |
|                     |             | Cecil Edstein (Farmer)                          |
| 2                   | 1950 – 1952 | Cecil Edstein (Farmer)                          |
| 2                   | 1952 – 1953 | William Henry Campbell (Retired Police Officer) |
|                     | 1953 – 1961 | Francis Herbert Hill (Dealer)                   |
|                     | 1961 – 1961 | Roy Leslie Pegler (Accountant)                  |
|                     | 1961 – 1970 | Percy Clifford Bird (Skin and Hide Merchant)    |
|                     | 1970 – 2003 | Steggles Poultry Pty Limited                    |
|                     | 2003 – 2006 | Blue Rock Developments Pty Limited              |
|                     | 2003 - 2000 | Thornton Developments Pty Limited               |
| 1 & 2               | 2006 – 2007 | TRD Thornton North Pty Limited                  |
| 102                 | 2007 – 2017 | Maitland Nominee Holdings Pty Limited           |