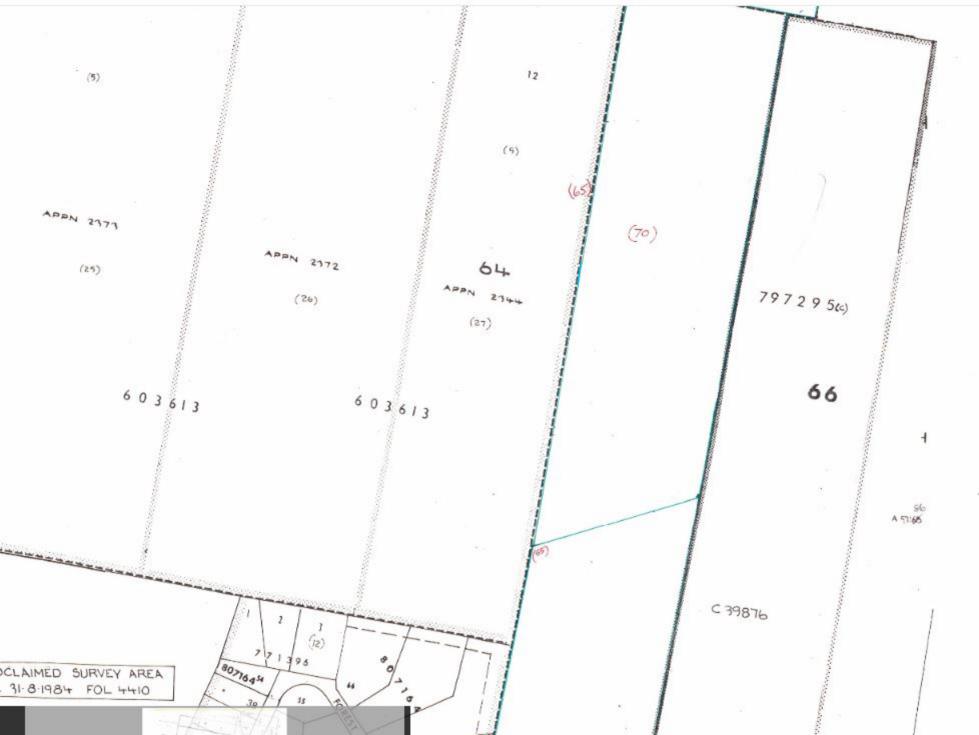

### 5.3 Certificate of Title

Historical land title records indicating ownership of the land were reviewed during this assessment. The Site formerly comprised of two lots with the layout shown in Figure 5.1 - Former Lot Identification. The title records associated with the Site are presented in Table 5.1 – Title History. A copy of the title search for the Site is included in Appendix 2.

Figure 5.1 – Former Lot Identification (Cadastral Records)

| Section of Property | Years owned | Proprietor(s)                                   |
|---------------------|-------------|-------------------------------------------------|
|                     | 1938 – 1967 | James Patrick O'Hearn (Farmer)                  |
|                     | 1967 – 1973 | John Anthony O'Hearn (Farmer)                   |
| 1                   | 1973 – 2004 | Steggles Poultry Pty Limited                    |
|                     | 2004 – 2006 | Blue Rock Developments Pty Limited              |
|                     | 2004 - 2000 | Thornton Developments Pty Limited               |
|                     | 1921 – 1944 | William Edstein (Farmer)                        |
|                     |             | Herbert Edstein (Farmer)                        |
|                     | 1944 – 1950 | Cecil Edstein (Farmer)                          |
|                     |             | Arthur Edstein (Farmer)                         |
|                     | 1950 – 1950 | Herbert Edstein (Farmer)                        |
|                     |             | Cecil Edstein (Farmer)                          |
| 2                   | 1950 – 1952 | Cecil Edstein (Farmer)                          |
| 2                   | 1952 – 1953 | William Henry Campbell (Retired Police Officer) |
|                     | 1953 – 1961 | Francis Herbert Hill (Dealer)                   |
|                     | 1961 – 1961 | Roy Leslie Pegler (Accountant)                  |
|                     | 1961 – 1970 | Percy Clifford Bird (Skin and Hide Merchant)    |
|                     | 1970 – 2003 | Steggles Poultry Pty Limited                    |
|                     | 2003 – 2006 | Blue Rock Developments Pty Limited              |
|                     | 2003 - 2000 | Thornton Developments Pty Limited               |
| 1 & 2               | 2006 – 2007 | TRD Thornton North Pty Limited                  |
| 102                 | 2007 – 2017 | Maitland Nominee Holdings Pty Limited           |

#### Table 5.1 – Title History

The certificates of title show that the Site has historically been owned by various individuals and corporations. Occupations of proprietors indicate the Site may have been used for various farming activities until 2003/2004.