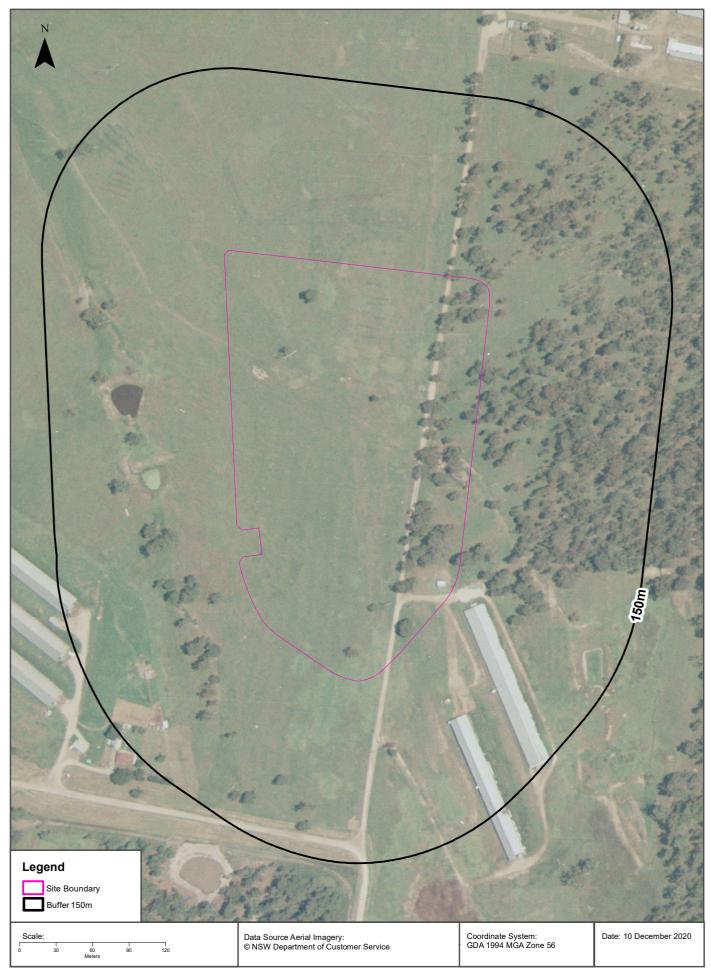

#### 5.2 Aerial photographs

Aerial photographs dating back to 1954 were reviewed to evaluate the development on the Site with features observed summarised below. Copies of the aerial photographs are included in Appendix 1.

• 1984 – 1993. Long factory-type buildings are located towards the south east and southwest of the Site that are likely to be used for poultry farming;

- 2007 The factory buildings have been demolished and the areas have been left vacant;
- 2010 Significant road infrastructure has been developed with a round-a-bout adjacent to the southern tip of the Site;
- 2015 Significant residential development has occurred to the west of the Site and the school has been developed directly north of the Site and the existing road system has been complete.