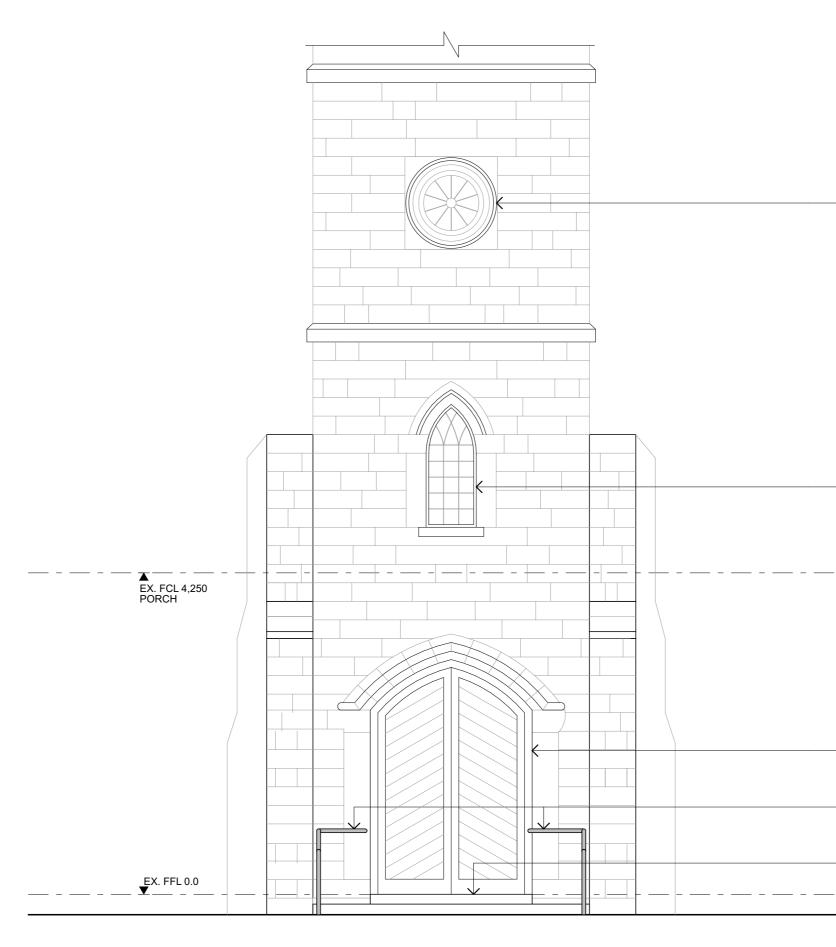

## FRONT ELEVATION 1:50 AT A3

|                                               | Project Name:              | Drawing Title:                  | Scale:                  |              | Notes:                                                                         | Rev Date     | By Ch | k Description           |
|-----------------------------------------------|----------------------------|---------------------------------|-------------------------|--------------|--------------------------------------------------------------------------------|--------------|-------|-------------------------|
|                                               | St James Church            | Elevation 06 - West Elevation   | 1:50 at A3              |              | Provided for information only. Not to be used as basis for construction works. | A 07/09/2017 | JR LB | Concept                 |
| HERITAGE & CONSERVATION Ta                    | ank Street                 |                                 | Date: July 2017         |              |                                                                                | B 05/10/2017 | JR LB | Prelim DA               |
|                                               | lorpeth, NSW, 2321         | Project No: Drawing No.: Issue: | Status:<br>Drawn By: JR |              |                                                                                | C 11/05/2018 | IR LB | Development Application |
| Nominated Architect Linda Babic NSW ARBN 6869 | Client:                    |                                 | Checked By: LB          | $\checkmark$ |                                                                                |              |       |                         |
| F   4957 8003 E   manufernas.com.au A         | Anglican Parish of Morpeth | 171057 C-05 A                   | Plot Date: 11/5/18      |              | © Heritas Architecture                                                         |              |       |                         |

PF1: Apply new paint finish to – existing window frame and glazing bars.

PF1: Apply new paint finish to existing window bars.

PF2: Apply new paint finish to existing window frame.

Existing door to be retained. – Apply new paint finish: PF2 to door leaf, frame and reveal.

- HR: New handrail to spec.

Patch and repair crack to – existing step. Apply new paint finish: PF3.

| LEGEND |                     |
|--------|---------------------|
| TP     | Timber plaques      |
| FT     | Floor tile          |
| HR     | Handrail            |
| PF1    | Paint finish 1      |
| PF2    | Paint finish 2      |
| PF3    | Paint finish 3      |
| PL     | Pendant light       |
| BPE    | Bronze plate edging |
| вт     | Benchtop            |
| С      | Carcass             |
| D      | Doors               |
| FP     | Fixed panel         |
| J01    | Joinery item 01     |
| J02    | Joinery item 02     |
| к      | Kick                |
| PPD    | Pivot pocket door   |
| PS     | Pamphlet shelving   |