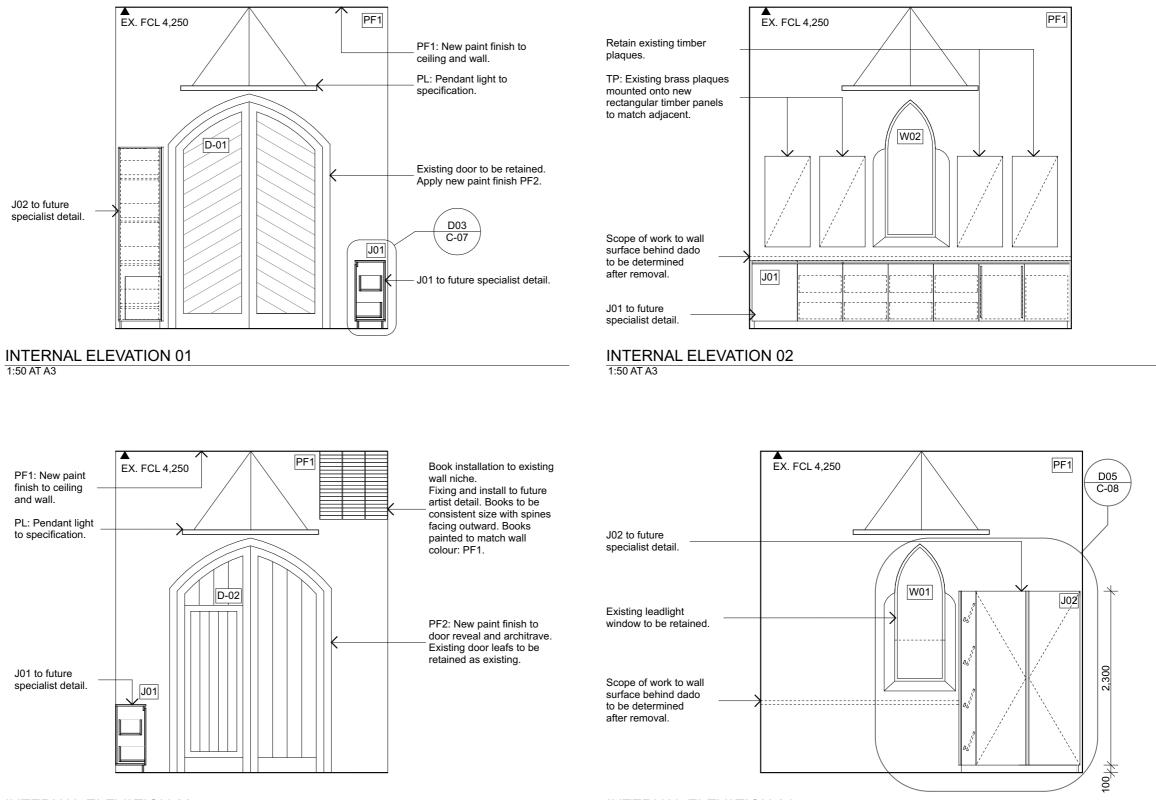

INTERNAL ELEVATION 03 1:50 AT A3 INTERNAL ELEVATION 04 1:50 AT A3

|                                                                                                               | Project Name:<br>St James Church<br>Tank Street             | Drawing Title:<br>Porch Internal Elevations      | scale:<br>1:50 at A3<br>Date: July 2017                      | Notes:<br>Provided for information only. Not to be used as basis for construction v |
|---------------------------------------------------------------------------------------------------------------|-------------------------------------------------------------|--------------------------------------------------|--------------------------------------------------------------|-------------------------------------------------------------------------------------|
| ABN 13 969 355 650<br>173 Russell Road New Lambton, NSW 2305<br>Nominated Architect Linda Babic NSW ARBN 6869 | Morpeth, NSW, 2321<br>Client:<br>Anglican Parish of Morpeth | Project No: Drawing No.: Issue:<br>171057 C-04 A | Status:   Drawn By: JR   Checked By: LB   Plot Date: 11/5/18 | © Heritas Architecture                                                              |

|          | Rev | Date       | Ву | Chk | Description             |
|----------|-----|------------|----|-----|-------------------------|
| n works. | А   | 07/09/2017 | JR | LB  | Concept                 |
|          | в   | 05/10/2017 | JR | LB  | Prelim DA               |
|          | С   | 11/05/2018 | IR | LB  | Development Application |
|          |     |            |    |     |                         |
|          |     |            |    |     |                         |
|          |     |            |    |     |                         |