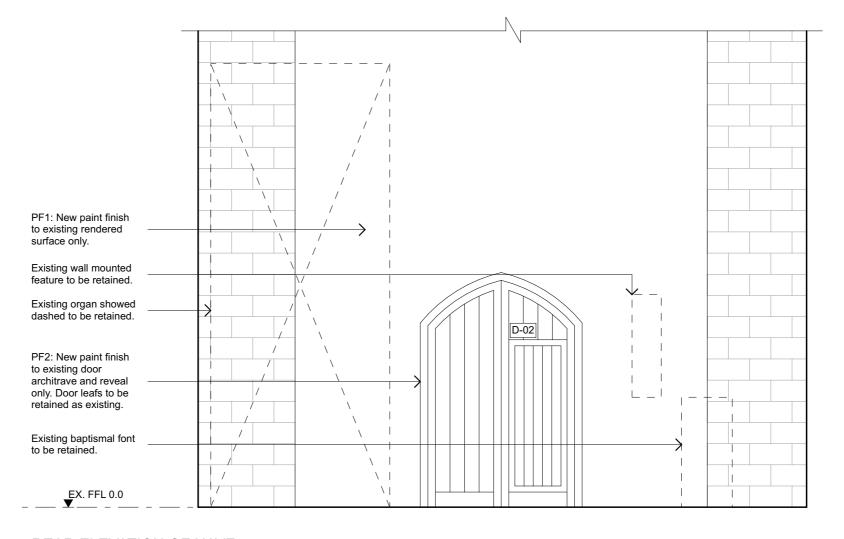

## REAR ELEVATION OF NAVE

| AILEDITAC                                                                              | Project Name:              | Drawing Title:                        | Scale:                  | Notes:                                                                         | Rev Date    | Ву   | Chk Description            |
|----------------------------------------------------------------------------------------|----------------------------|---------------------------------------|-------------------------|--------------------------------------------------------------------------------|-------------|------|----------------------------|
| A HEKIIAS                                                                              | St James Church            | Elevation 07 - Rear of Nave Elevation | 1:50 at A3              | Provided for information only. Not to be used as basis for construction works. | A 07/09/201 | 7 JR | LB Concept                 |
| HERITAGE & CONSERVATION                                                                | Tank Street                |                                       | Date: July 2017         |                                                                                | B 05/10/201 | 7 JR | LB Prelim DA               |
| ABN 13 969 355 650<br>173 Russell Road New Lambton, NSW 2305                           | Morpeth, NSW, 2321         | Project No: Drawing No.: Issue:       | Status:<br>Drawn By: JR |                                                                                | C 11/05/201 | 8 IR | LB Development Application |
| Nominated Architect Linda Babic NSW ARBN 6869<br>T   4957 8003 E   mail@heritas.com.au | Client:                    |                                       | Checked By: LB          |                                                                                |             |      |                            |
| F   4957 8003 E   maii@nentas.com.au<br>F   4957 8004 W   www.heritas.com.au           | Anglican Parish of Morpeth | 171057 C-06 A                         | Plot Date: 11/5/18      | © Heritas Architecture                                                         |             |      |                            |

| LEGEND |                     |
|--------|---------------------|
| ТР     | Timber plaques      |
| FT     | Floor tile          |
| HR     | Handrail            |
| PF1    | Paint finish 1      |
| PF2    | Paint finish 2      |
| PF3    | Paint finish 3      |
| PL     | Pendant light       |
| BPE    | Bronze plate edging |
| ВТ     | Benchtop            |
| С      | Carcass             |
| D      | Doors               |
| FP     | Fixed panel         |
| J01    | Joinery item 01     |
| J02    | Joinery item 02     |
| к      | Kick                |
| PPD    | Pivot pocket door   |
| PS     | Pamphlet shelving   |