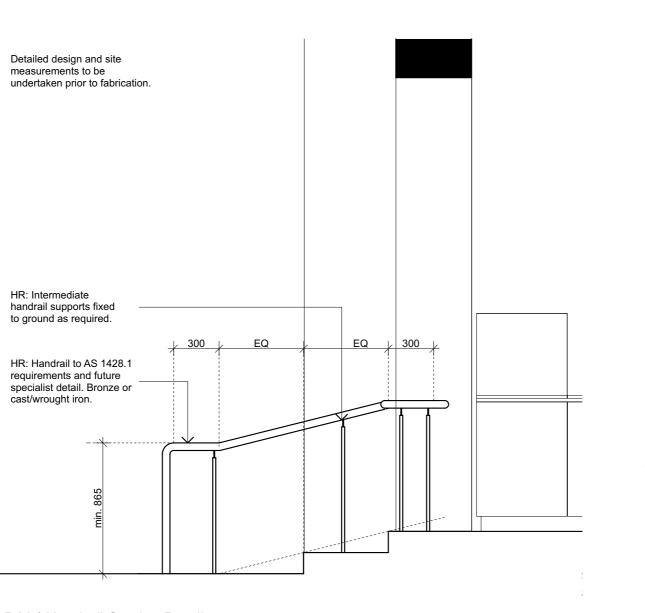

D09 | Handrail Section Detail

| ATTEDITAC                                                    | Project Name:              | Drawing Title:                  | Scale:             | Notes:                                                                         | Rev Date     | By C | hk Description            |
|--------------------------------------------------------------|----------------------------|---------------------------------|--------------------|--------------------------------------------------------------------------------|--------------|------|---------------------------|
| A HEKIIAS                                                    | St James Church            | Handrail Details                | 1:25, 1:50 at A3   | Provided for information only. Not to be used as basis for construction works. | A 07/09/2017 | JR L | B Concept                 |
| HERITAGE & CONSERVATION                                      | Tank Street                |                                 | Date: July 2017    |                                                                                | B 05/10/2017 | JR L | B Prelim DA               |
| ABN 13 969 355 650<br>173 Russell Road New Lambton, NSW 2305 | Morpeth, NSW, 2321         | Project No: Drawing No.: Issue: | Status:            |                                                                                | C 11/05/2018 | IR L | B Development Application |
| Nominated Architect Linda Babic NSW ARBN 6869                |                            | Projectivo. Drawing Ivo. Issue. | Drawn By: JR       |                                                                                |              |      |                           |
| T   4957 8003 E   mail@heritas.com.au                        | Client:                    |                                 | Checked By: LB     |                                                                                |              |      |                           |
| F   4957 8004 W   www.heritas.com.au                         | Anglican Parish of Morpeth | 171057 C-09 A                   | Plot Date: 11/5/18 | © Heritas Architecture                                                         |              |      |                           |