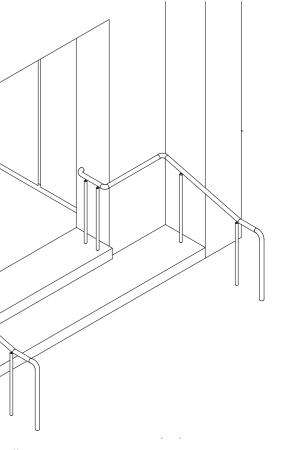

D09 | Handrail Section Detail

| ATTEDITAC                                                    | Project Name:              | Drawing Title:                  | Scale:             | Notes:                                                                         | Rev Date     | By C | hk Description            |
|--------------------------------------------------------------|----------------------------|---------------------------------|--------------------|--------------------------------------------------------------------------------|--------------|------|---------------------------|
| A HEKIIAS                                                    | St James Church            | Handrail Details                | 1:25, 1:50 at A3   | Provided for information only. Not to be used as basis for construction works. | A 07/09/2017 | JR L | B Concept                 |
| HERITAGE & CONSERVATION                                      | Tank Street                |                                 | Date: July 2017    |                                                                                | B 05/10/2017 | JR L | B Prelim DA               |
| ABN 13 969 355 650<br>173 Russell Road New Lambton, NSW 2305 | Morpeth, NSW, 2321         | Project No: Drawing No.: Issue: | Status:            |                                                                                | C 11/05/2018 | IR L | B Development Application |
| Nominated Architect Linda Babic NSW ARBN 6869                |                            | Projectivo. Drawing Ivo. Issue. | Drawn By: JR       |                                                                                |              |      |                           |
| T   4957 8003 E   mail@heritas.com.au                        | Client:                    |                                 | Checked By: LB     |                                                                                |              |      |                           |
| F   4957 8004 W   www.heritas.com.au                         | Anglican Parish of Morpeth | 171057 C-09 A                   | Plot Date: 11/5/18 | © Heritas Architecture                                                         |              |      |                           |