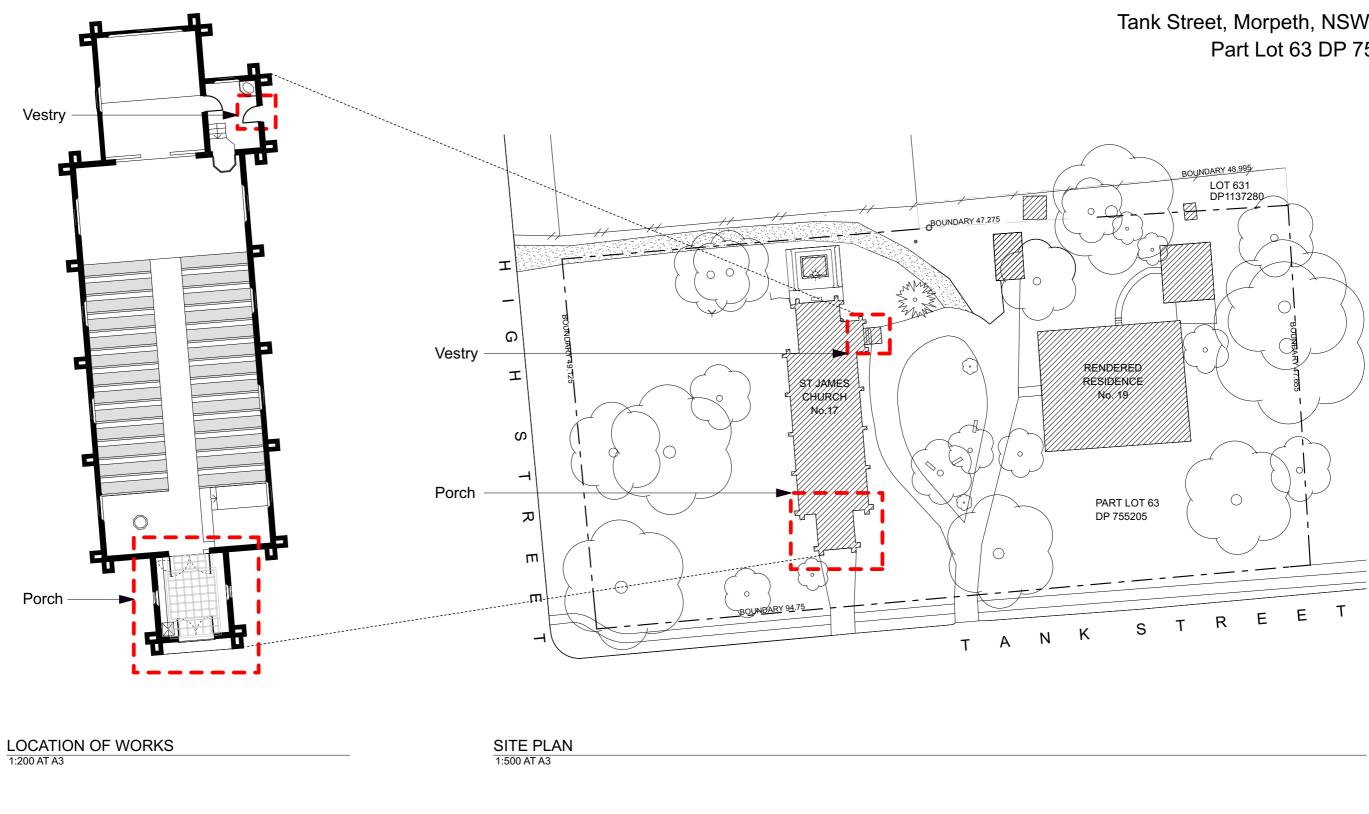

Tank Street, Morpeth, NSW 2321 Part Lot 63 DP 755205

| LEGEND |                     |
|--------|---------------------|
| ТР     | Timber plaques      |
| FT     | Floor tile          |
| HR     | Handrail            |
| PF1    | Paint finish 1      |
| PF2    | Paint finish 2      |
| PF3    | Paint finish 3      |
| PL     | Pendant light       |
| BPE    | Bronze plate edging |
| ВТ     | Benchtop            |
| С      | Carcass             |
| D      | Doors               |
| FP     | Fixed panel         |
| J01    | Joinery item 01     |
| J02    | Joinery item 02     |
| к      | Kick                |
| PPD    | Pivot pocket door   |
| PS     | Pamphlet shelving   |