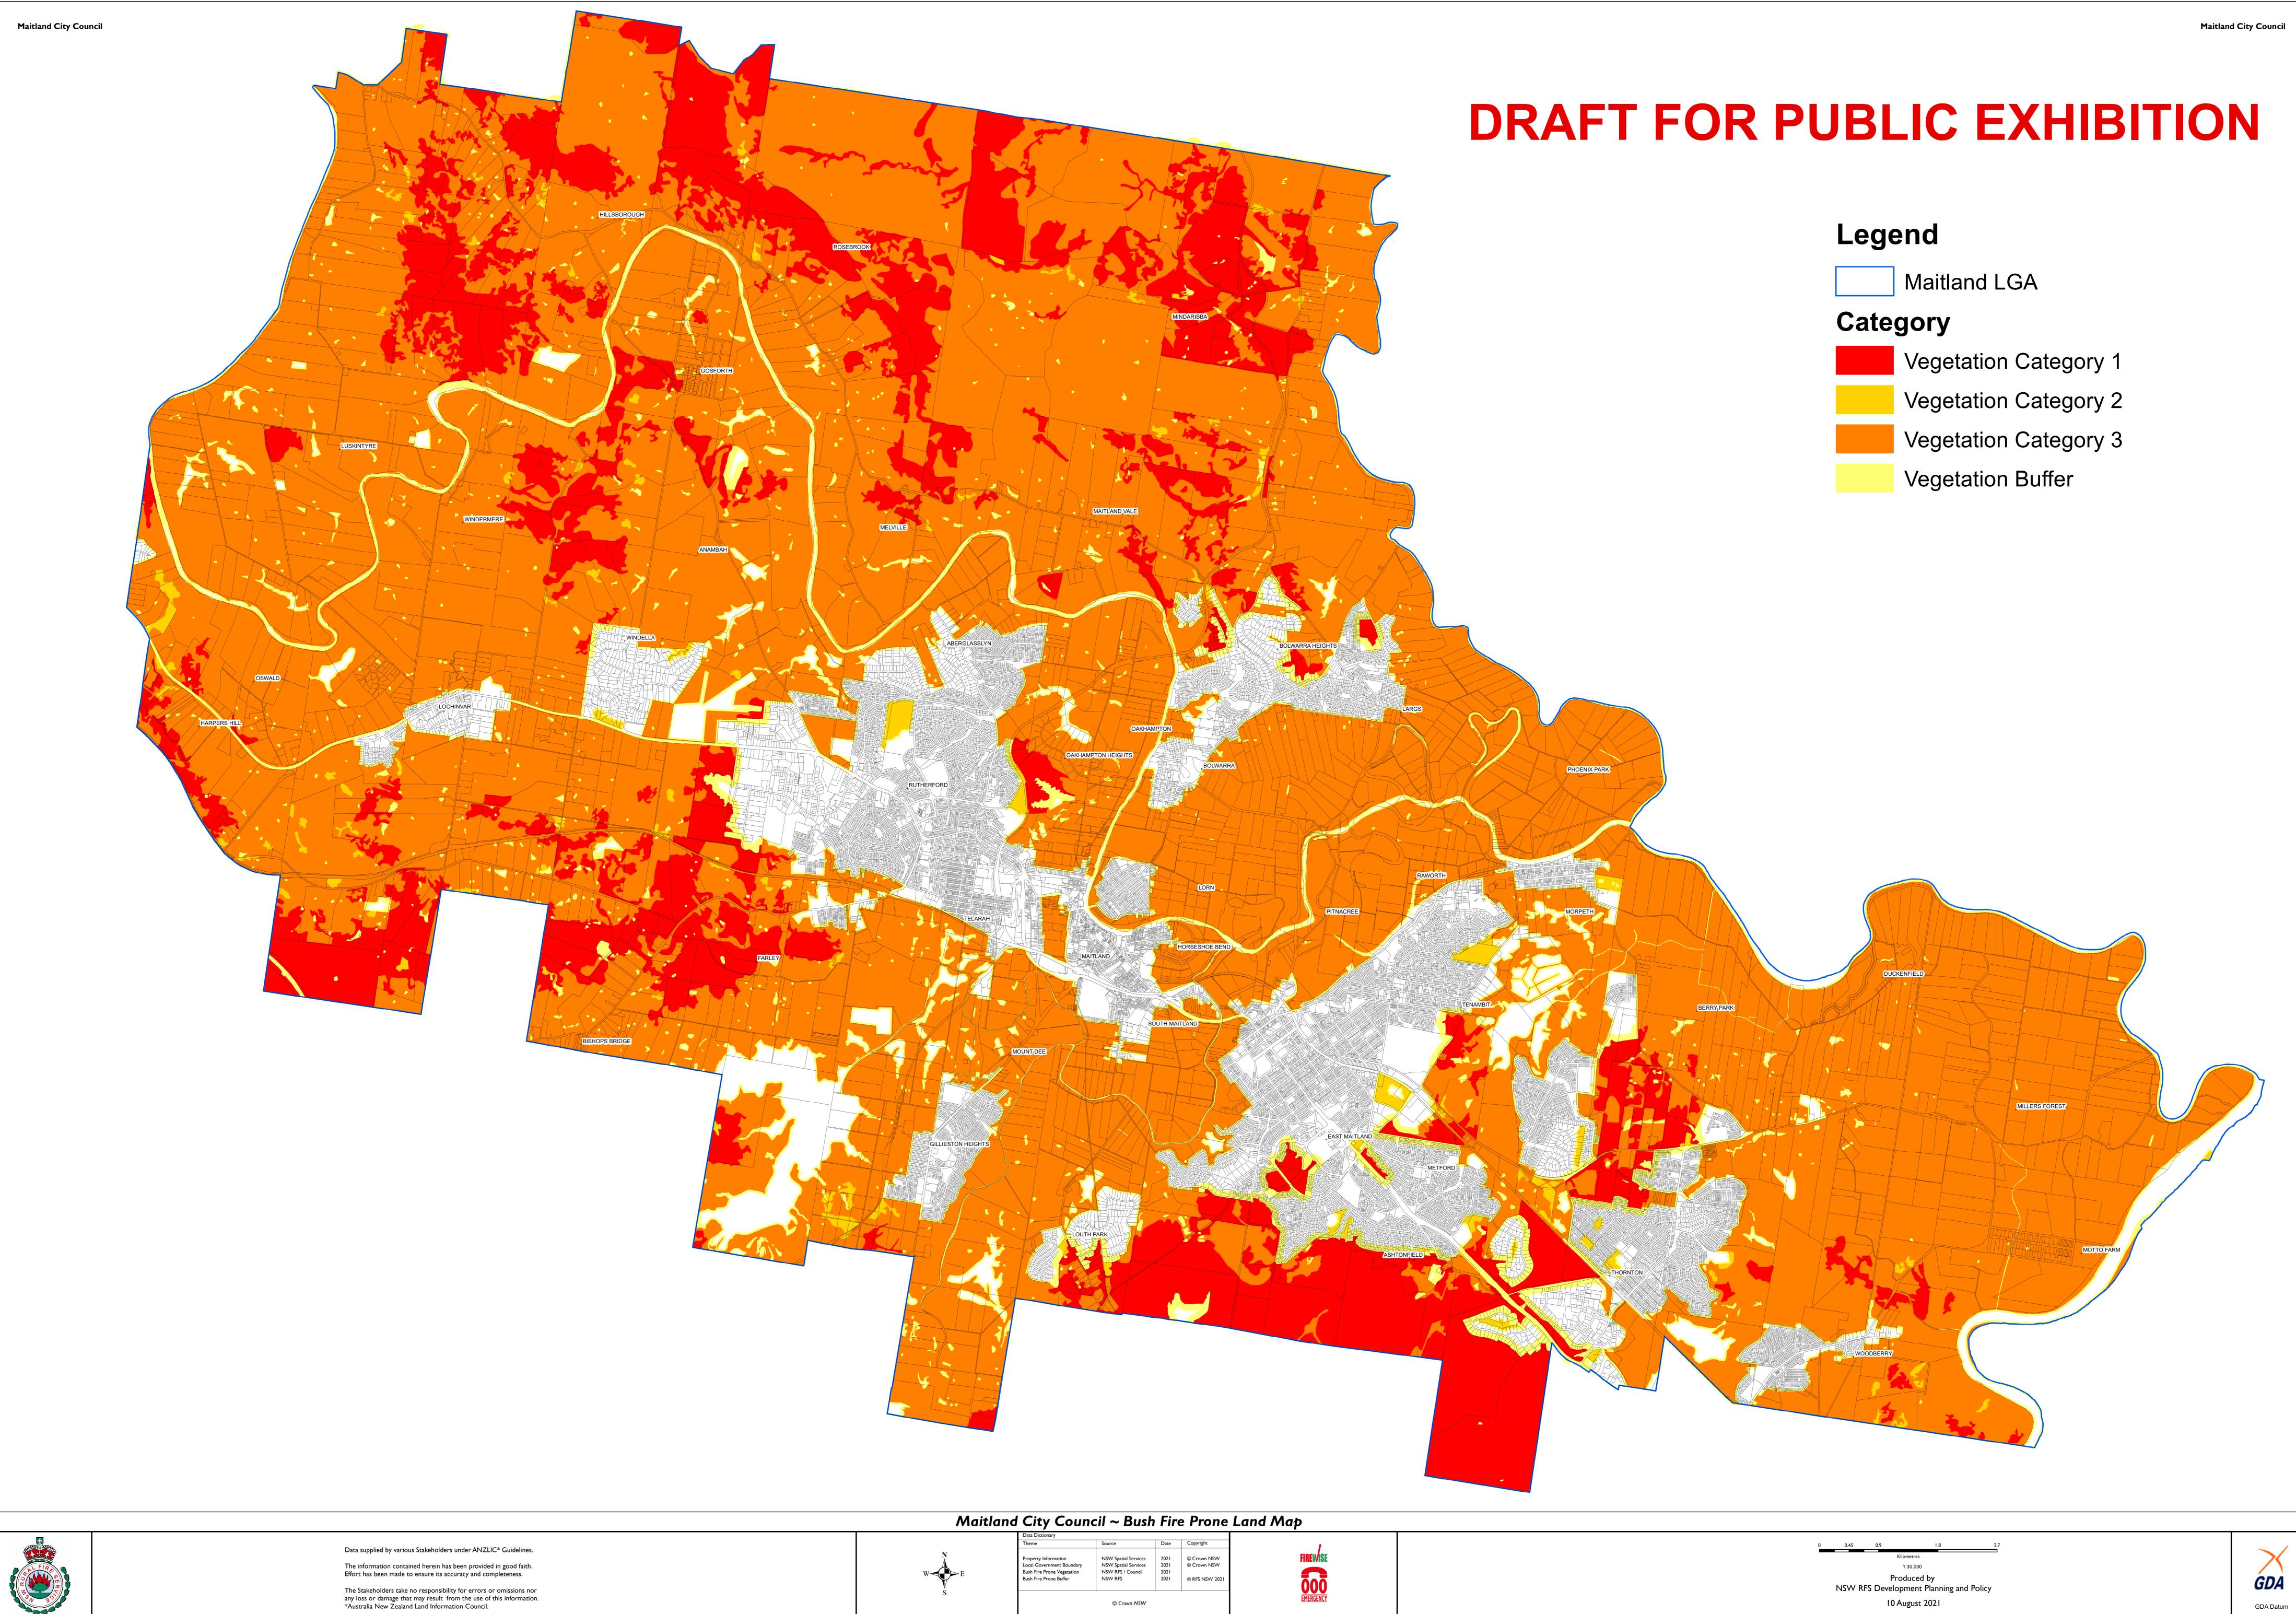

| Maitland City | Counc                            | cil ~ Bush                                                                   | n Fira                                    | e Prone                                      |
|---------------|----------------------------------|------------------------------------------------------------------------------|-------------------------------------------|----------------------------------------------|
| Data Dictiona | Data Dictionary                  |                                                                              |                                           |                                              |
| Theme         |                                  | Source                                                                       | Date                                      | Copyright                                    |
|               | nment Boundary<br>one Vegetation | NSW Spatial Services<br>NSW Spatial Services<br>NSW RFS / Council<br>NSW RFS | 202 I<br>202 I<br>202 I<br>202 I<br>202 I | © Crown NSW<br>© Crown NSW<br>© RFS NSW 2021 |
| S             |                                  | © Crown NSW                                                                  | +                                         | -                                            |