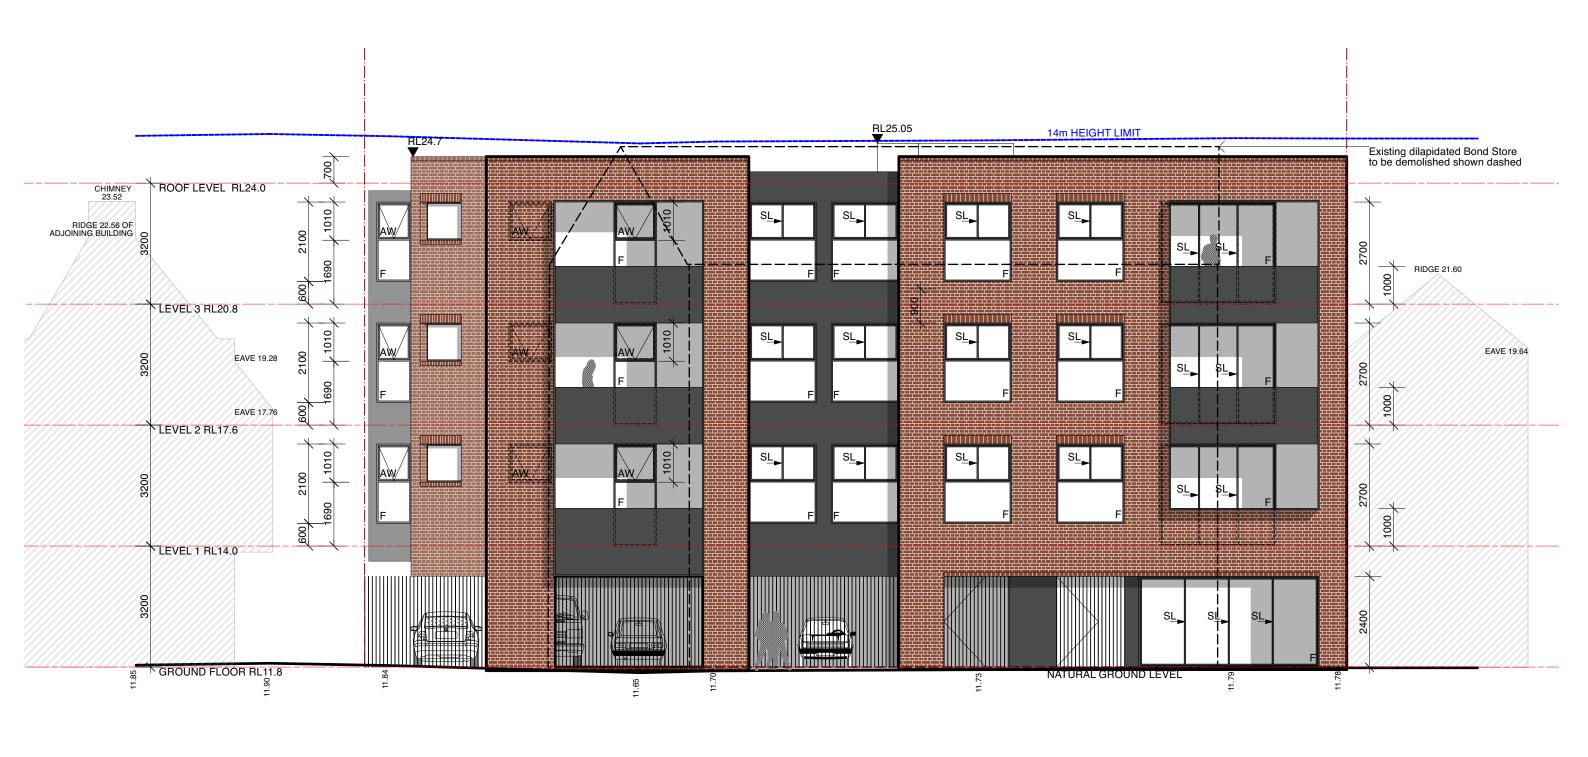

|          |                 |                     | The Grace Building<br>G01, 1 Layton Street<br>Camperdown NSW 2050 | Project   | 416 High Street Maitland Drawn By | Dwg Date:   | Project No.     |  |
|----------|-----------------|---------------------|-------------------------------------------------------------------|-----------|-----------------------------------|-------------|-----------------|--|
|          |                 | <b>l</b> architects | Cnr Pyrmont Bridge Road & Mallett Street t 02 9557 2288           | NEW RESID | DENTIAL DEVELOPMENT               | PB March 22 | 2217            |  |
|          |                 | ecerra              | f 02 9557 2287<br>w www.archb.com.au                              | Client    | Glen Greedy Checked E             | Sy Scale    | Dra