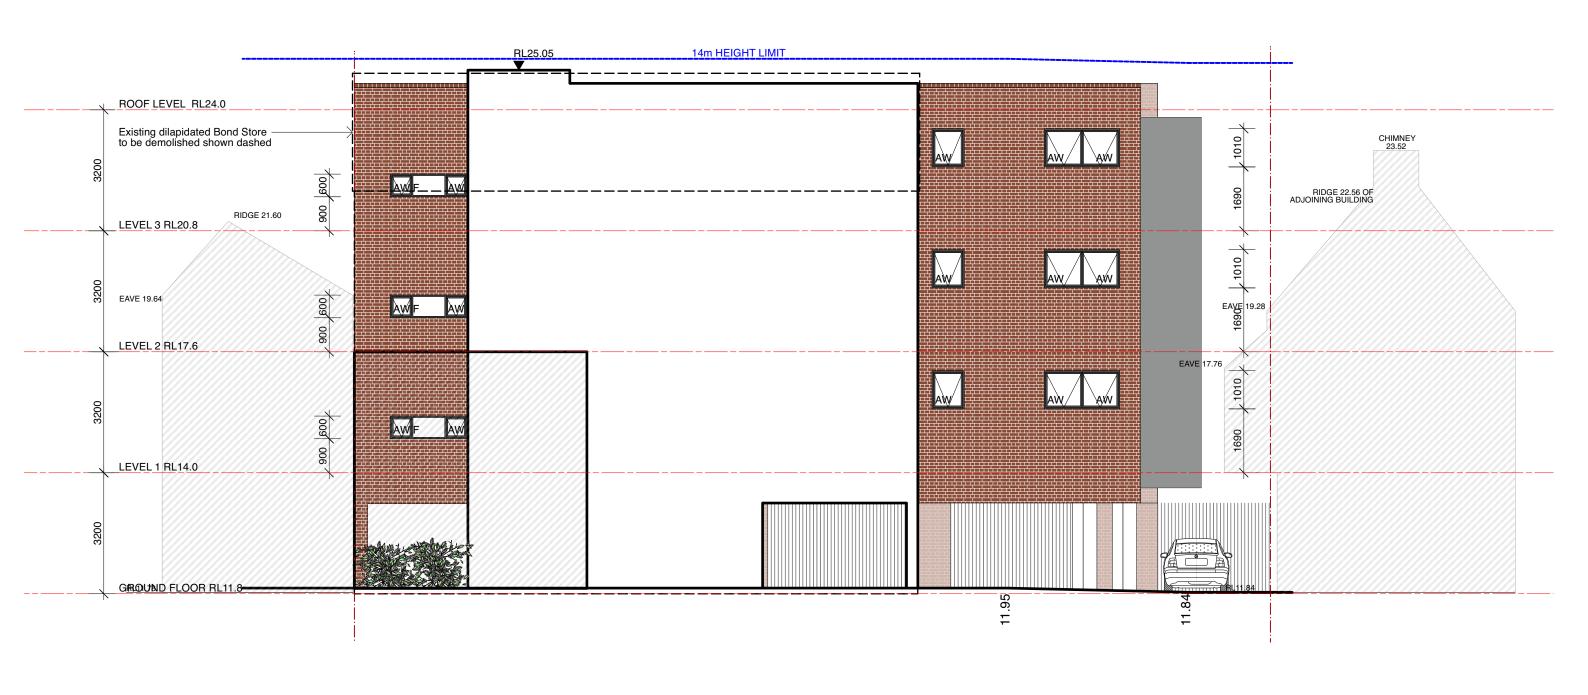

------------|---------------------|-------------------------------------------------------------------|-----------|-----------------------------------|-------------|-----------------|--|
|          |                 | <b>l</b> architects | Cnr Pyrmont Bridge Road & Mallett Street t 02 9557 2288           | NEW RESID | DENTIAL DEVELOPMENT               | PB March 22 | 2217            |  |
|          |                 | ecerra              | f 02 9557 2287<br>w www.archb.com.au                              | Client    | Glen Greedy Checked E             | Sy Scale    | Drawing No. Rev |  |
| PB<br>By | 20/5/22<br>Date |                     | Registered Architect 5387<br>ABN 87 123 916 807                   | Title     | NORTH ELEVATIONS                  | ав 1:100@АЗ | A07 A           |  |



A Issued for DA approval Revision Amendment

20/5/22 Date





A Issued for DA approval Revision Amendment 20/5/22 Date



| G0 | 1, 1 Layton Street                   |
|----|--------------------------------------|
| Ca | mperdown NSW 2050                    |
| Cn | Pyrmont Bridge Road & Mallett Street |
| t  | 02 9557 2288                         |
| f  | 02 9557 2287                         |
| w  | www.archh.com.au                     |

| t  | 02 9557 2288            |
|----|-------------------------|
| f  | 02 9557 2287            |
| w  | www.archb.com.au        |
| Re | gistered Architect 5387 |
| ΔR | N 87 123 916 807        |

| Project | 416 High Street Maitland | Drawn By   | Dwg Date: |
|---------|--------------------------|------------|-----------|
| NEW R   | ESIDENTIAL DE