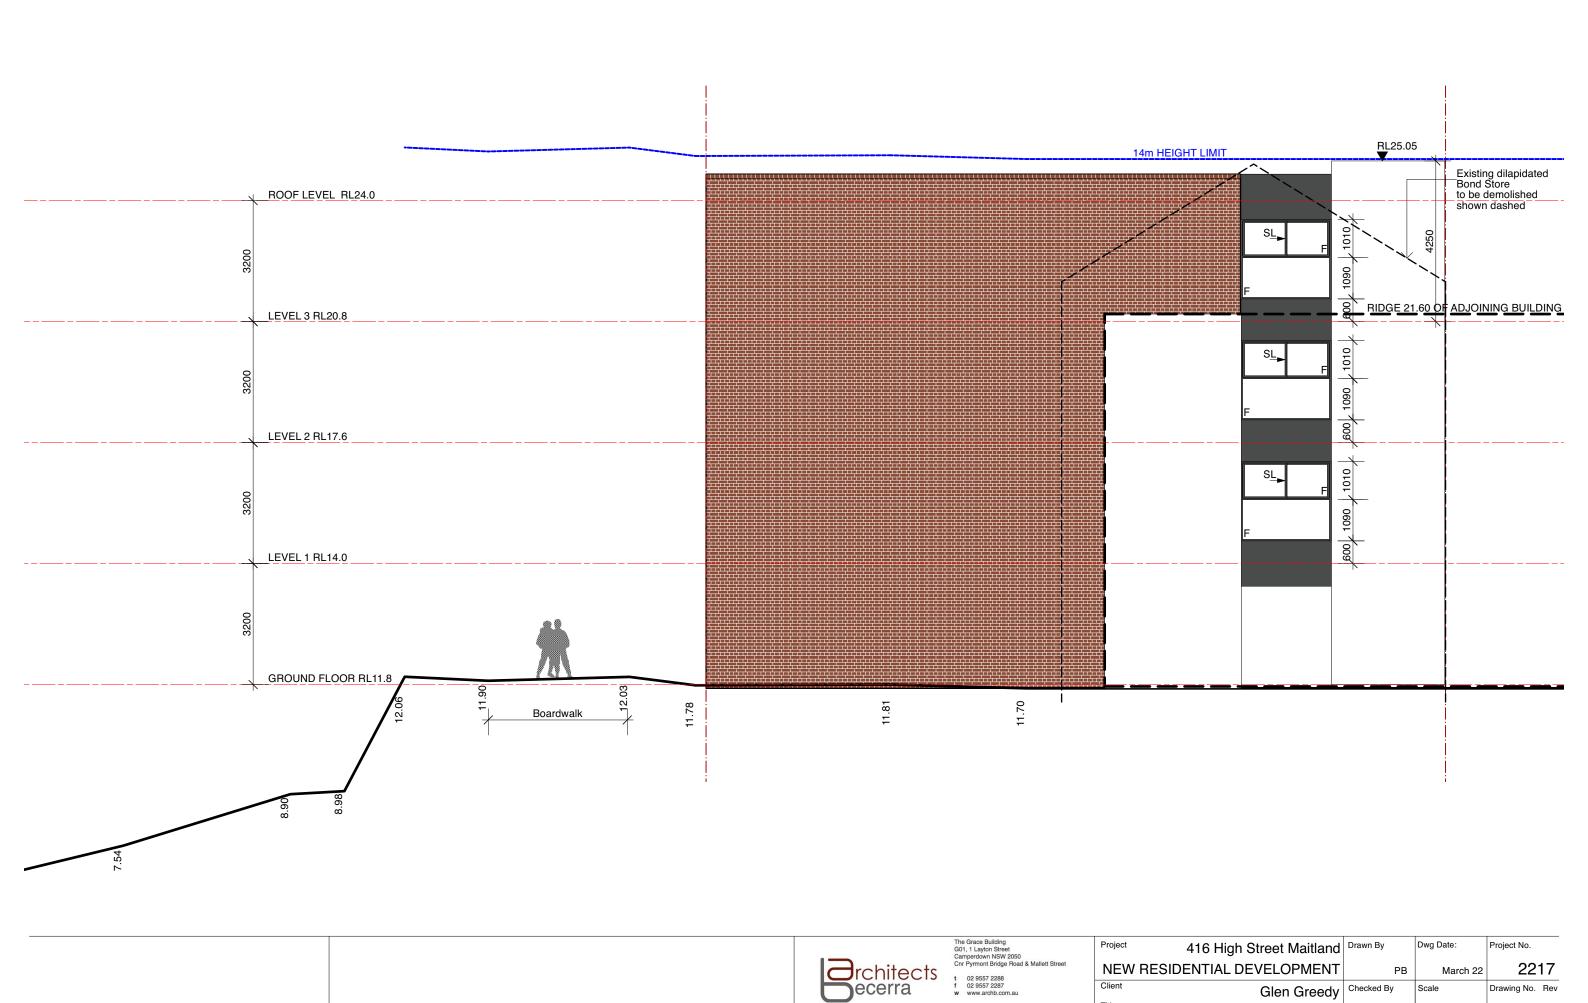

-----------------------|
| Ca | mperdown NSW 2050                    |
| Cn | Pyrmont Bridge Road & Mallett Street |
| t  | 02 9557 2288                         |
| f  | 02 9557 2287                         |
| w  | www.archh.com.au                     |

| t  | 02 9557 2288            |
|----|-------------------------|
| f  | 02 9557 2287            |
| w  | www.archb.com.au        |
| Re | gistered Architect 5387 |
| ΔR | N 87 123 916 807        |

| Project | 416 High Street Maitland | Drawn By   | Dwg Date: |
|---------|--------------------------|------------|-----------|
| NEW R   | ESIDENTIAL DEVELOPMENT   | РВ         | March 22  |
| Client  | Glen Greedy              | Checked By | Scale     |
| Title   | FAST FI EVATIONS         | AR         | 1·100@A3  |

Drawing No. Rev

A09 A



Registered Architect 5387 ABN 87 123 916 807 WEST ELEVATIONS

AB 1:100@A3 A10 A

20/5/22 Date

A Issued for DA approval Revision Amendment