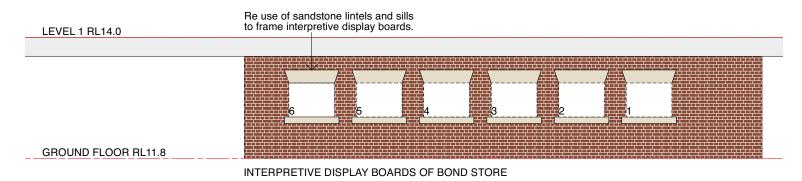

PHOTO of north facing wall of the existing Bond Store Sandstone lintels and sills to be removed, stored and reused in the interpretive panels

ELEVATION