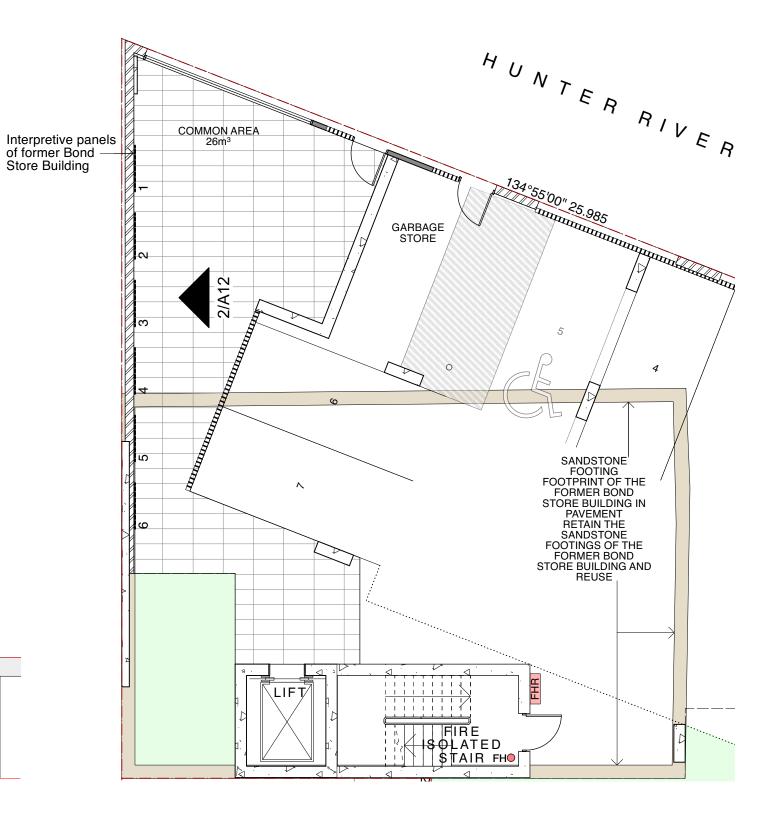

## GROUND FLOOR PART PLAN

| The | e Grace Building                     |
|-----|--------------------------------------|
| GO  | 1, 1 Layton Street                   |
| Ca  | mperdown NSW 2050                    |
| Cn  | Pyrmont Bridge Road & Mallett Street |
| t   | 02 9557 2288                         |
| f   | 02 9557 2287                         |
| w   | www.archb.com.au                     |
|     |                                      |