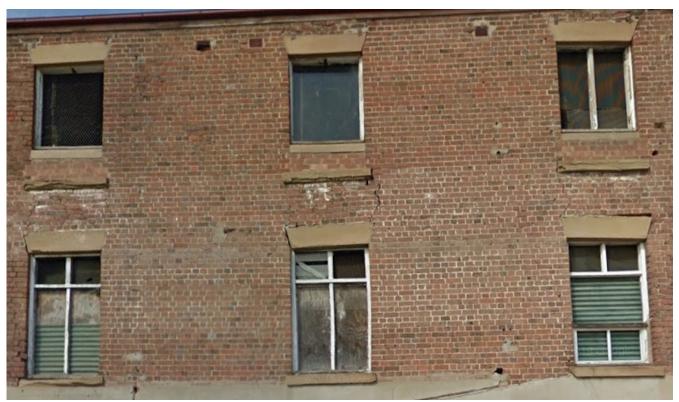

PHOTO of north facing wall of the existing Bond Store Sandstone lintels and sills to be removed, stored and reused in the interpretive panels

ELEVATION