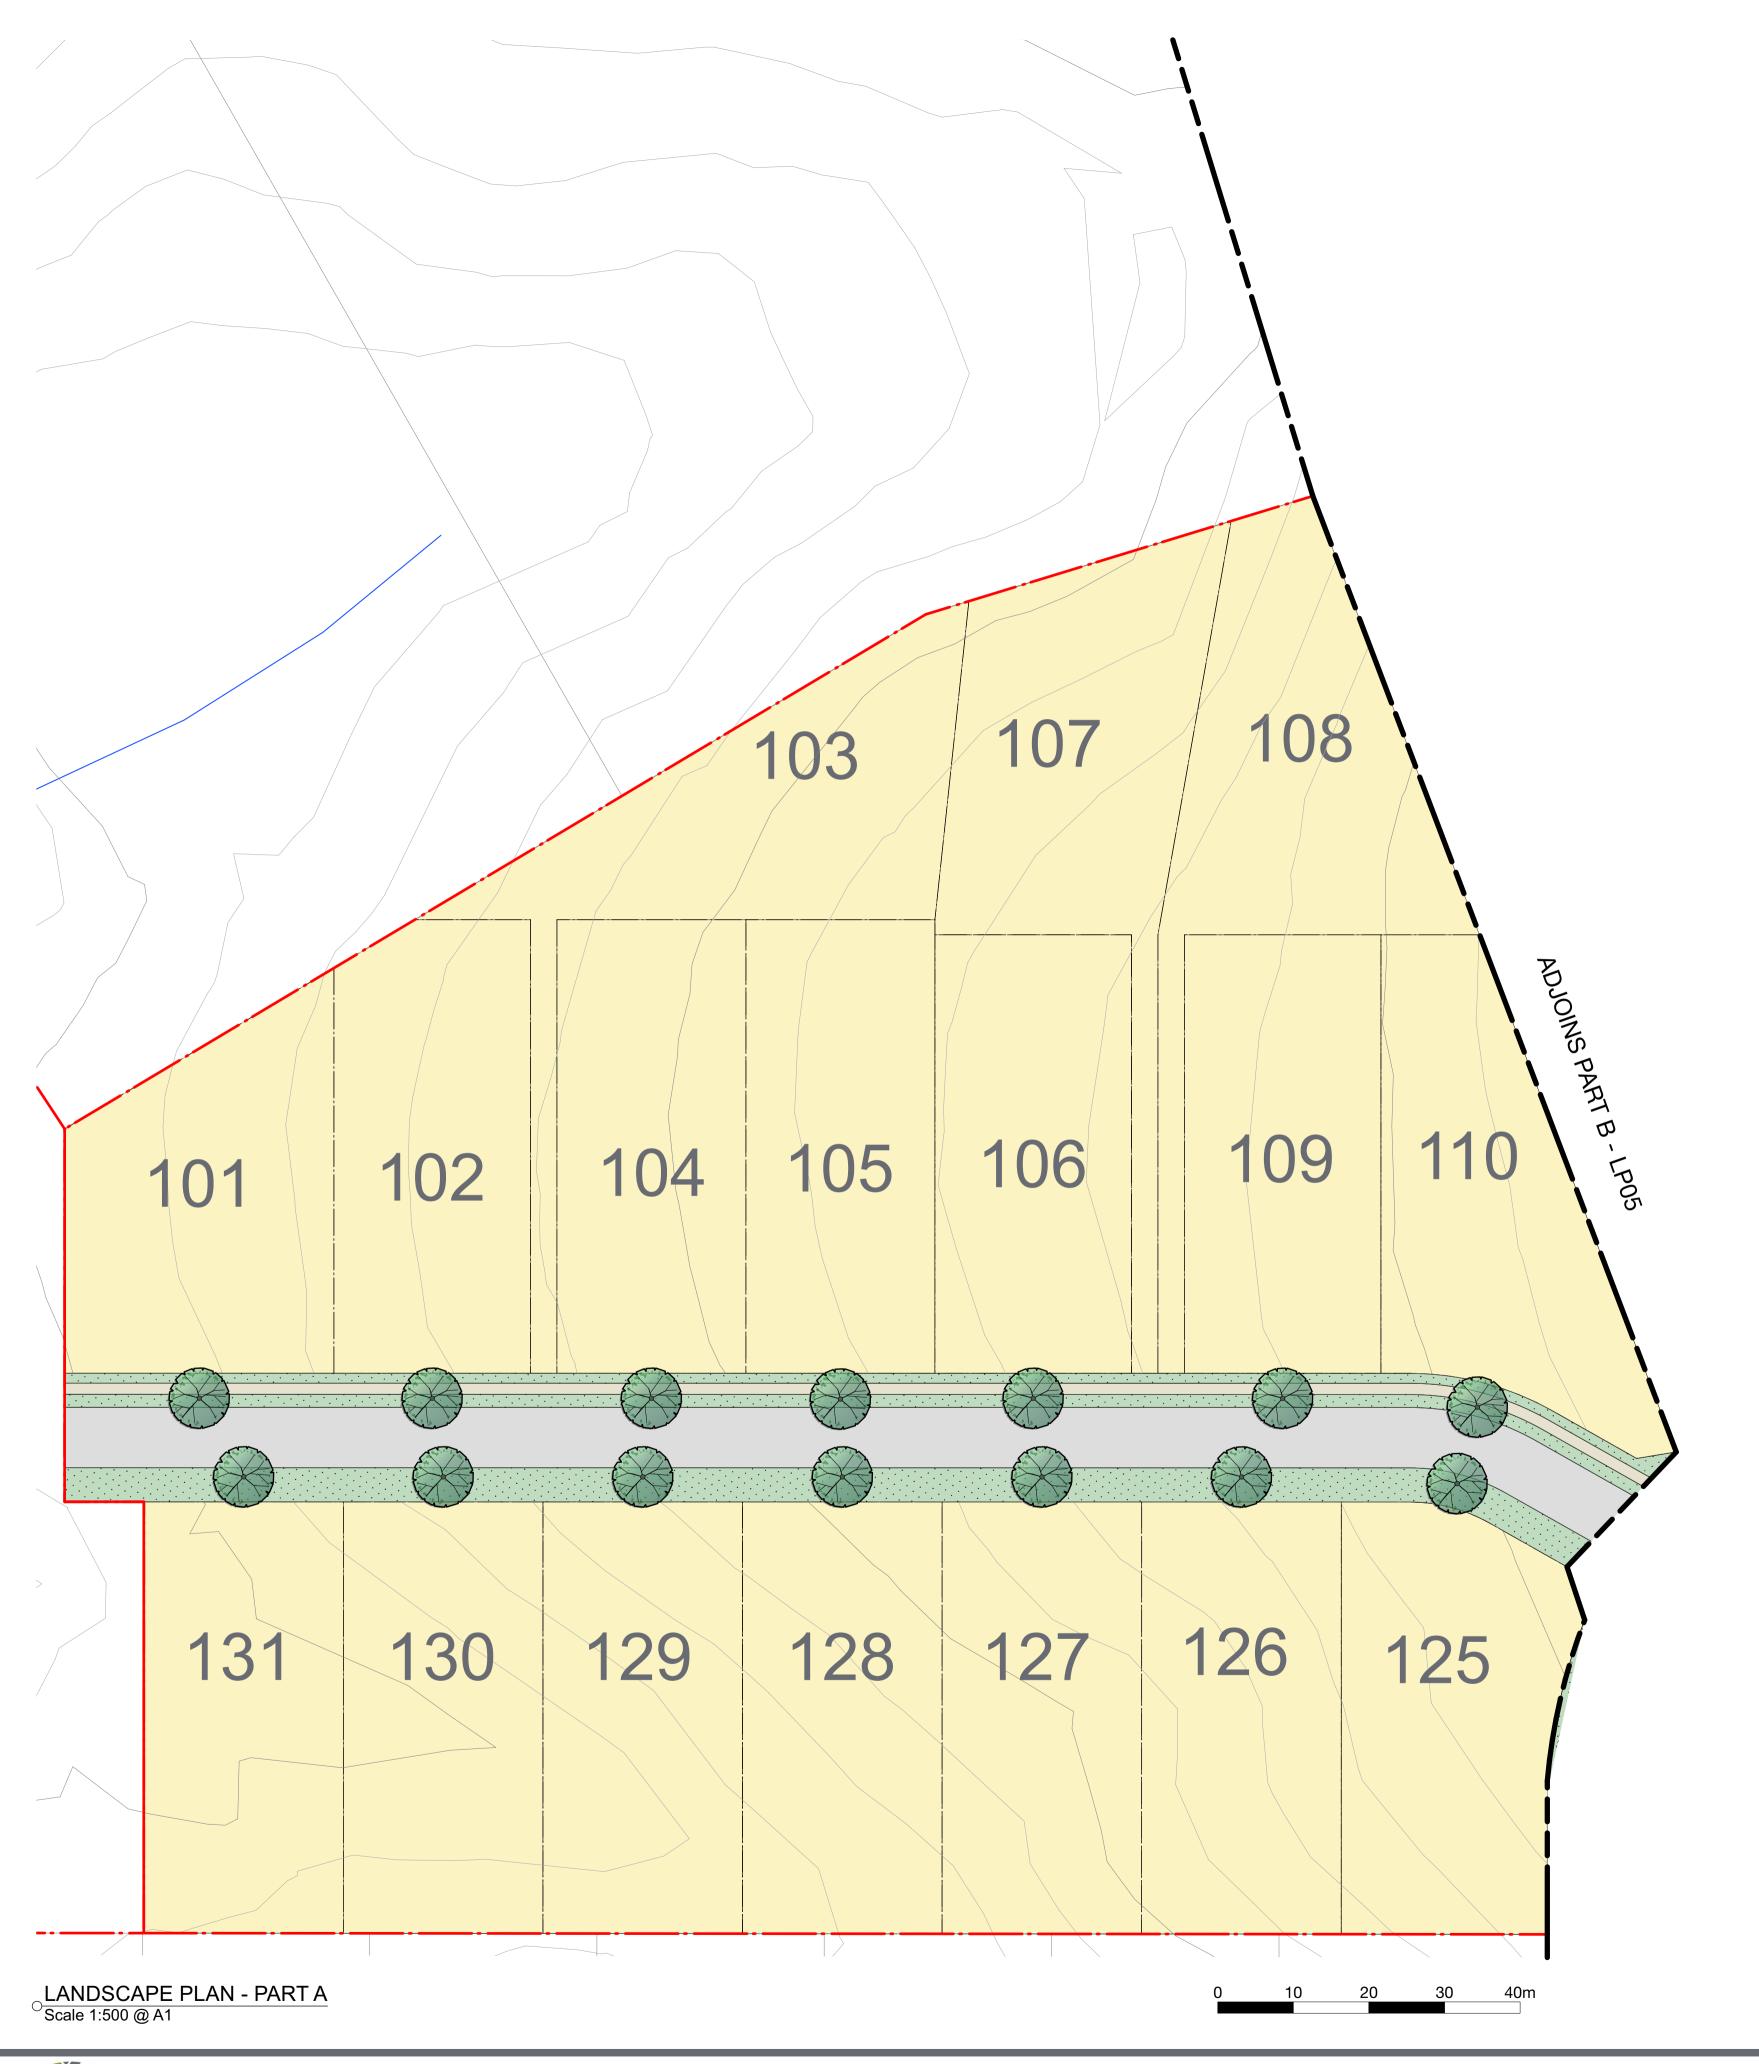

BY: PROJECT:

29 Lot Subdivision, Louth Park 442 Louth Park Road, Louth Park NSW 2320

LANDSCAPE PLAN - PART A

SCALE: 1:500 ORIGINAL DRAWING AT A1. Drawing No. Drawn By: CN Checked By: SR Approved By: DM LP04

2123

TREES

Fraxinus angustifolia

Tristaniopsis laurina 'Luscious'

Waterhousea floribunda

THEMING PLAN

| Planting | Schedule                        |  |
|----------|---------------------------------|--|
| Code     | <b>Botanical Name</b>           |  |
| Trees    |                                 |  |
| FRA ang  | Fraxinus angustifolia           |  |
| TRI lus  | Tristaniopsis laurina 'Luscious |  |
| WAT flo  | Waterhousea floribunda          |  |