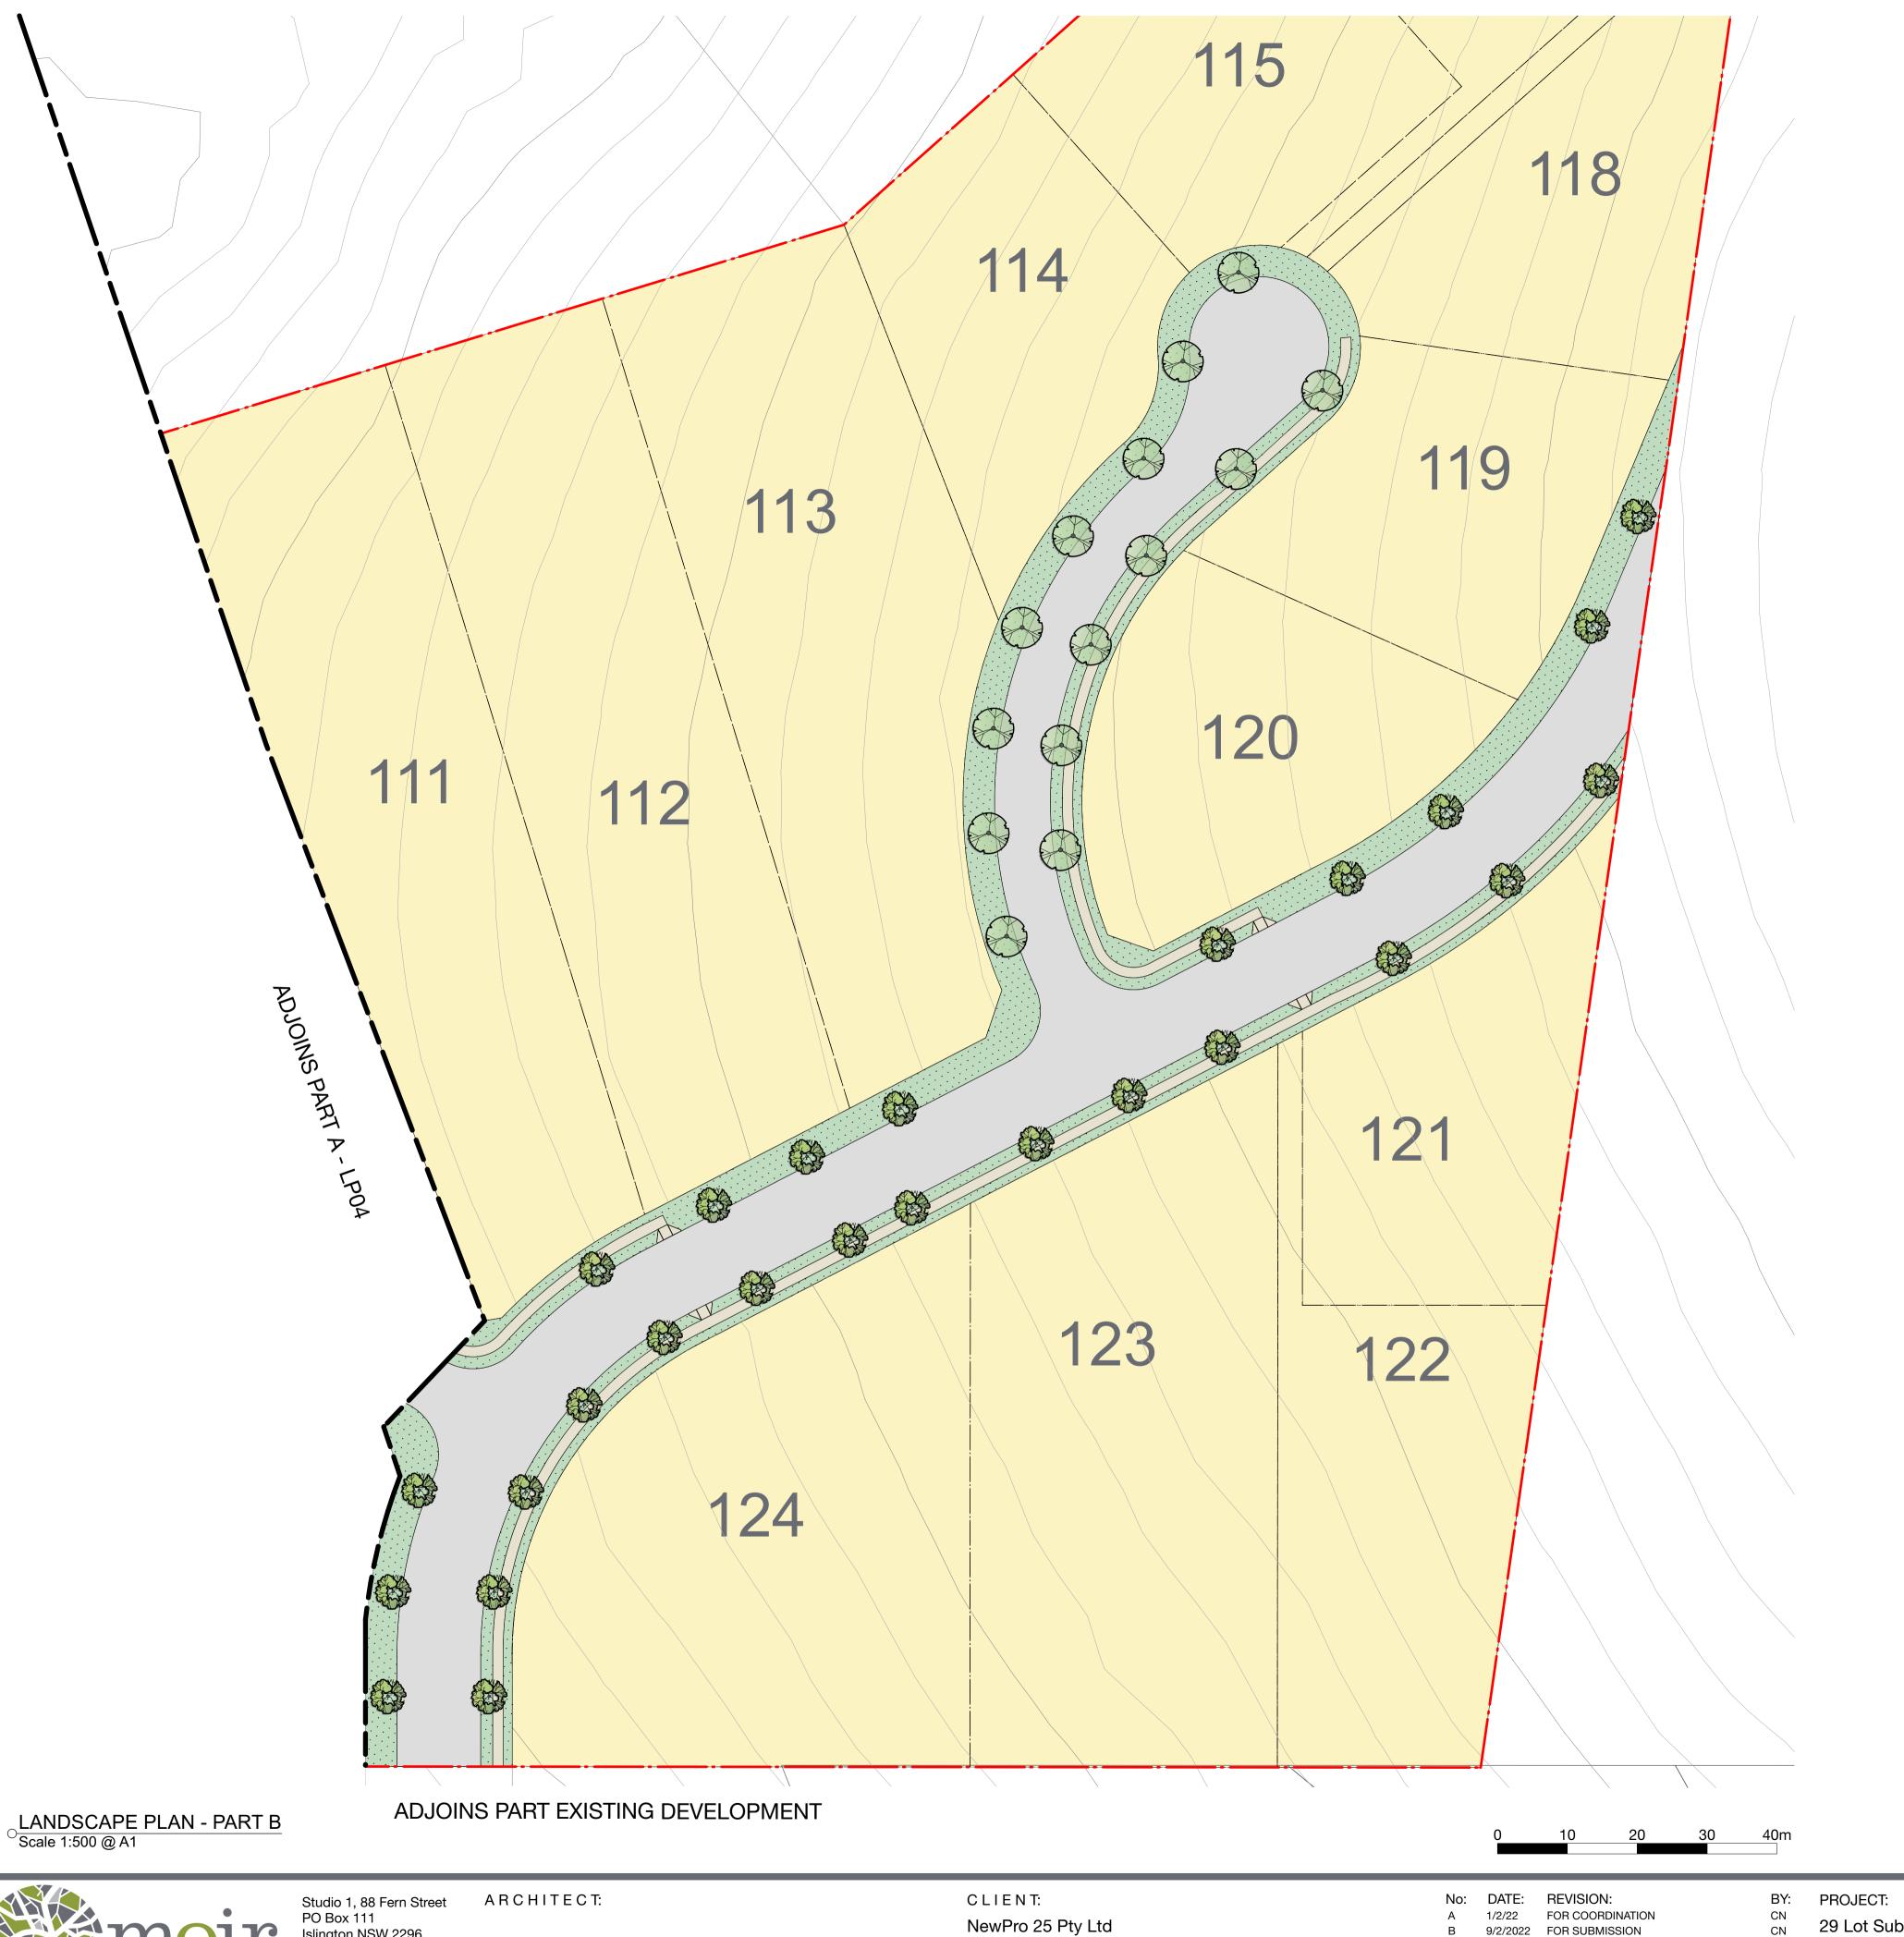

BY: PROJECT:

29 Lot Subdivision, Louth Park 442 Louth Park Road, Louth Park NSW 2320

LANDSCAPE PLAN - PART A

SCALE: 1:500 ORIGINAL DRAWING AT A1. Drawing No. Drawn By: CN Checked By: SR Approved By: DM LP04

LANDSCAPE PLAN - PART B & THEMING PLAN

2123

SCALE: 1:500 ORIGINAL DRAWING AT A1. Drawn By: CN

Drawing No. Checked By: SR Approved By: DM LP05

NOTE: DRAWING PURPOSES FOR APPROVAL ONLY. NOT FOR CONSTRUCTION.