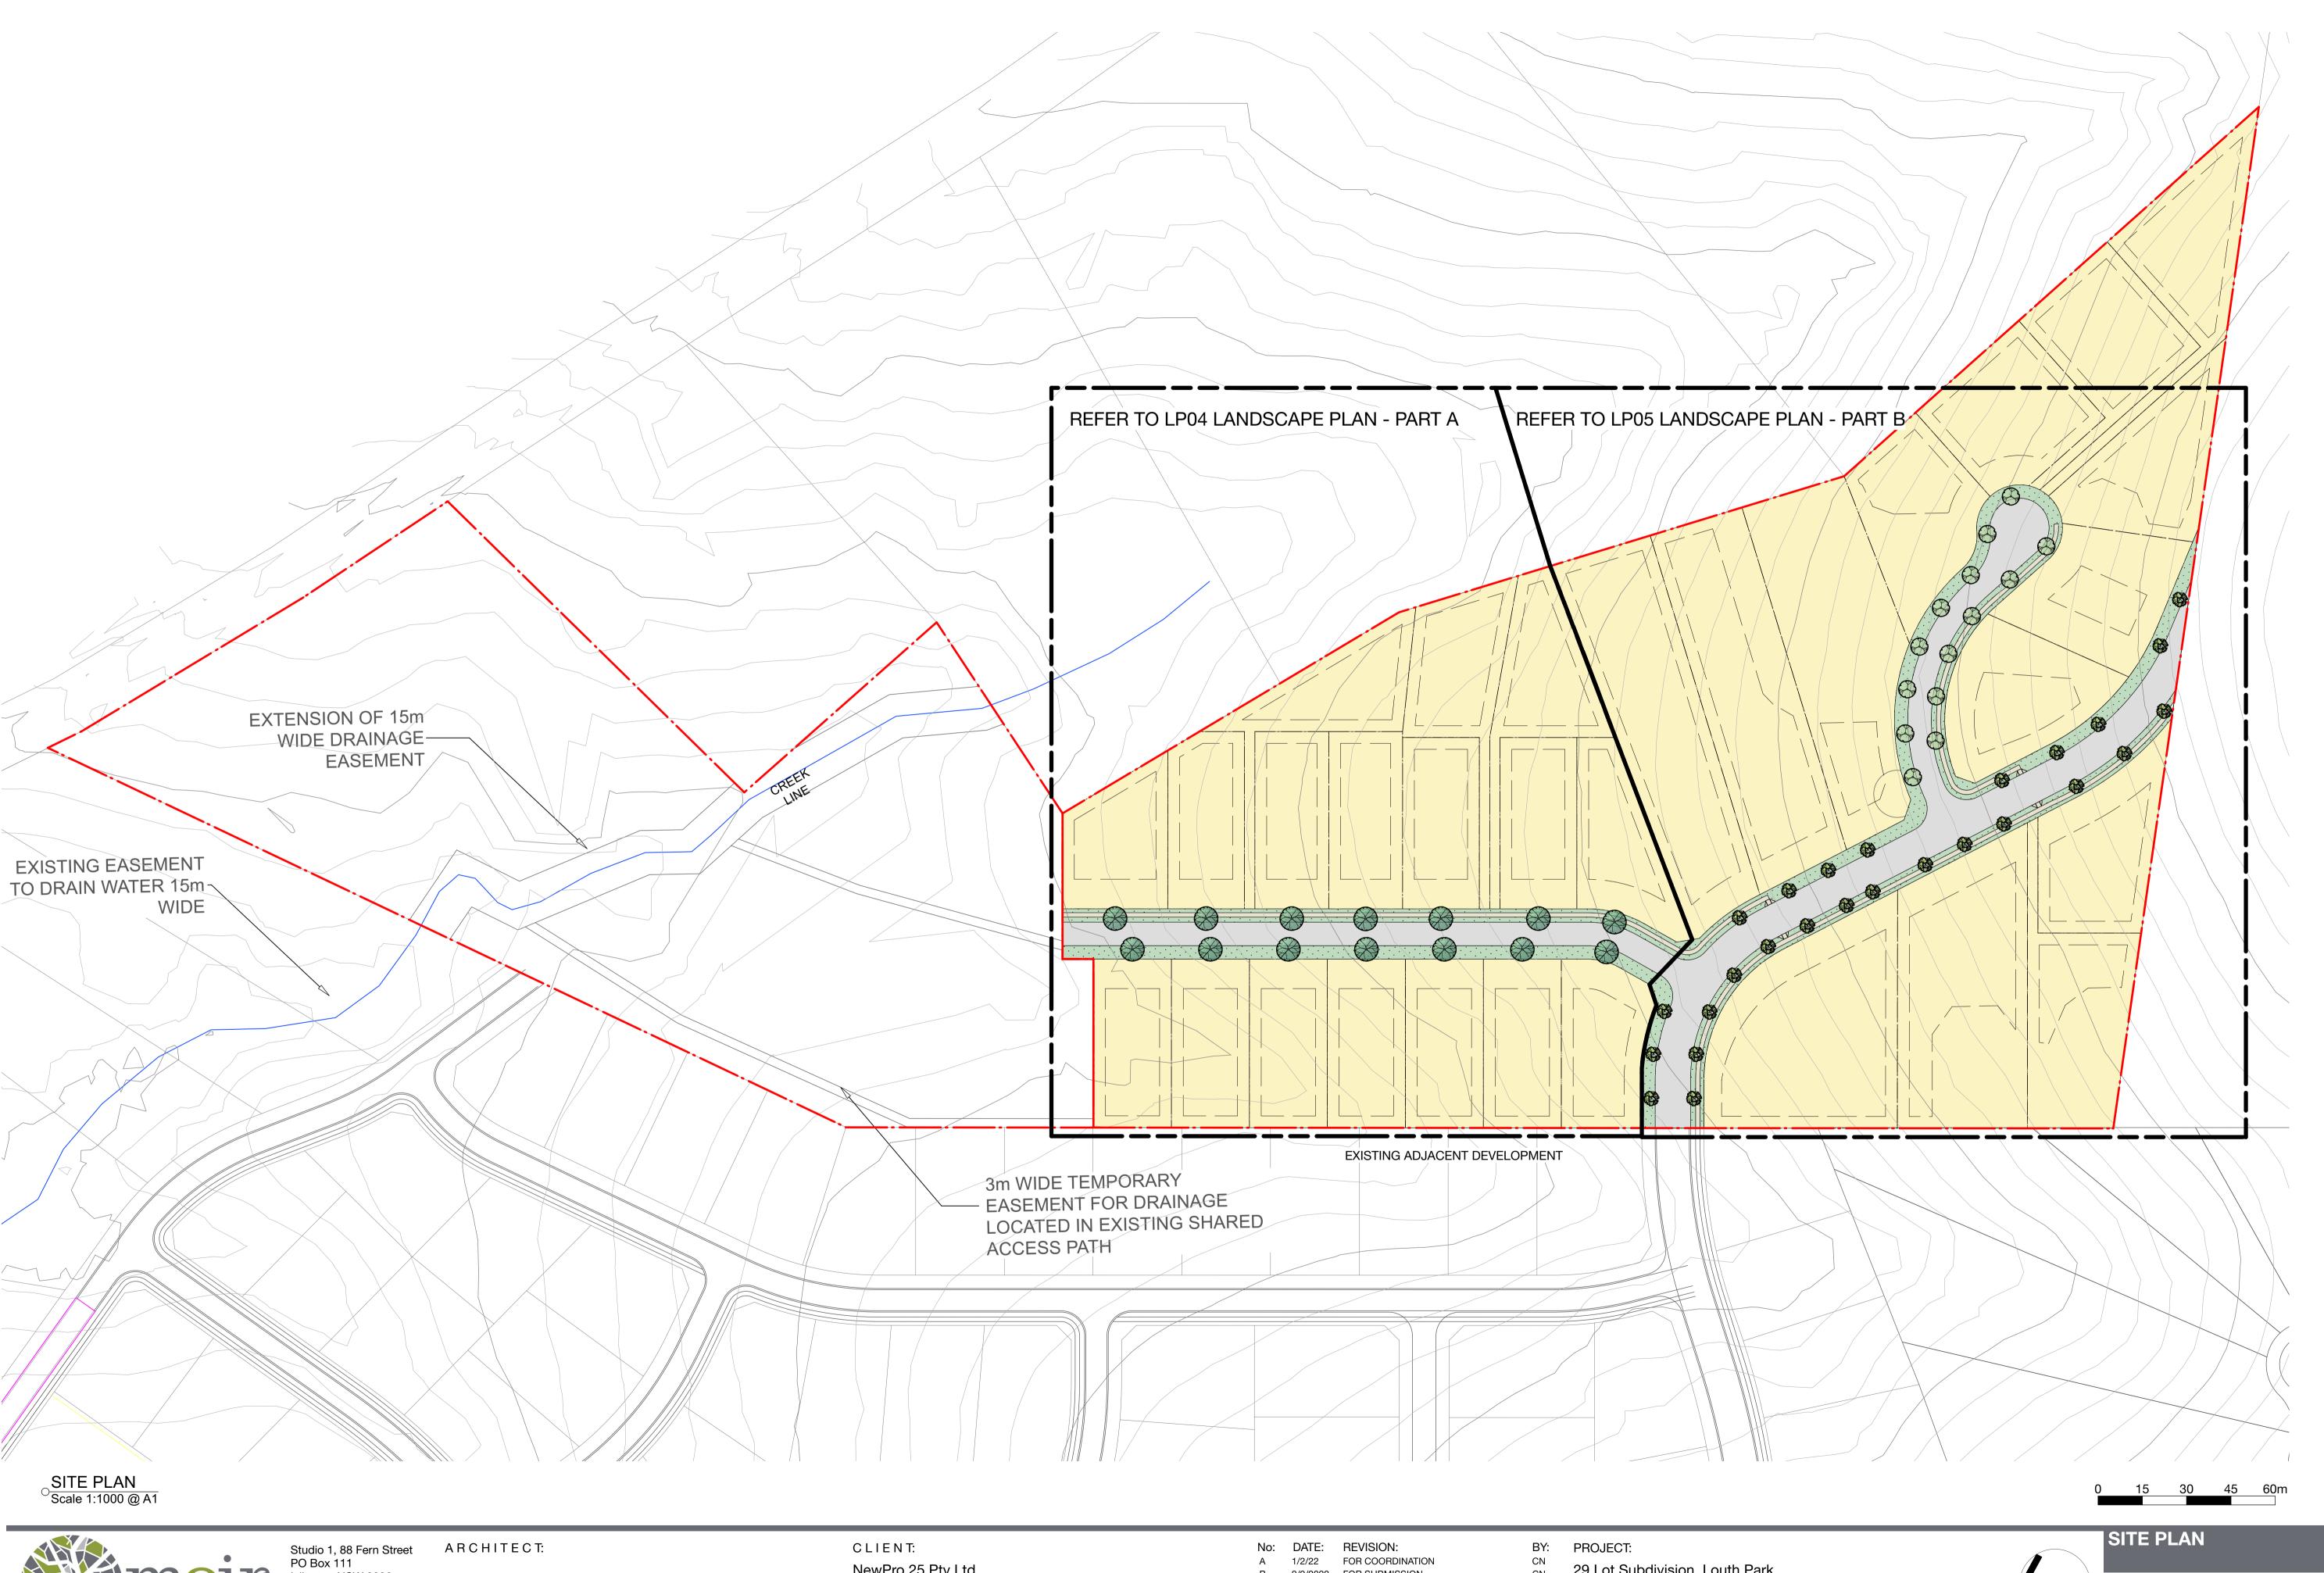

SCALE: 1:1000 ORIGINAL DRAWING AT A1. Drawing No. Drawn By: CN Checked By: SR Approved By: DM LP03

**2123**Rev

LEGEND --- Site boundary ---- Lot boundary Existing contours Proposed building envelope Proposed lots Road Concrete footpath Turf Street Trees Fraxinus angustifolia Claret Ash *Tristaniopsis laurina 'Luscious'* Water Gum