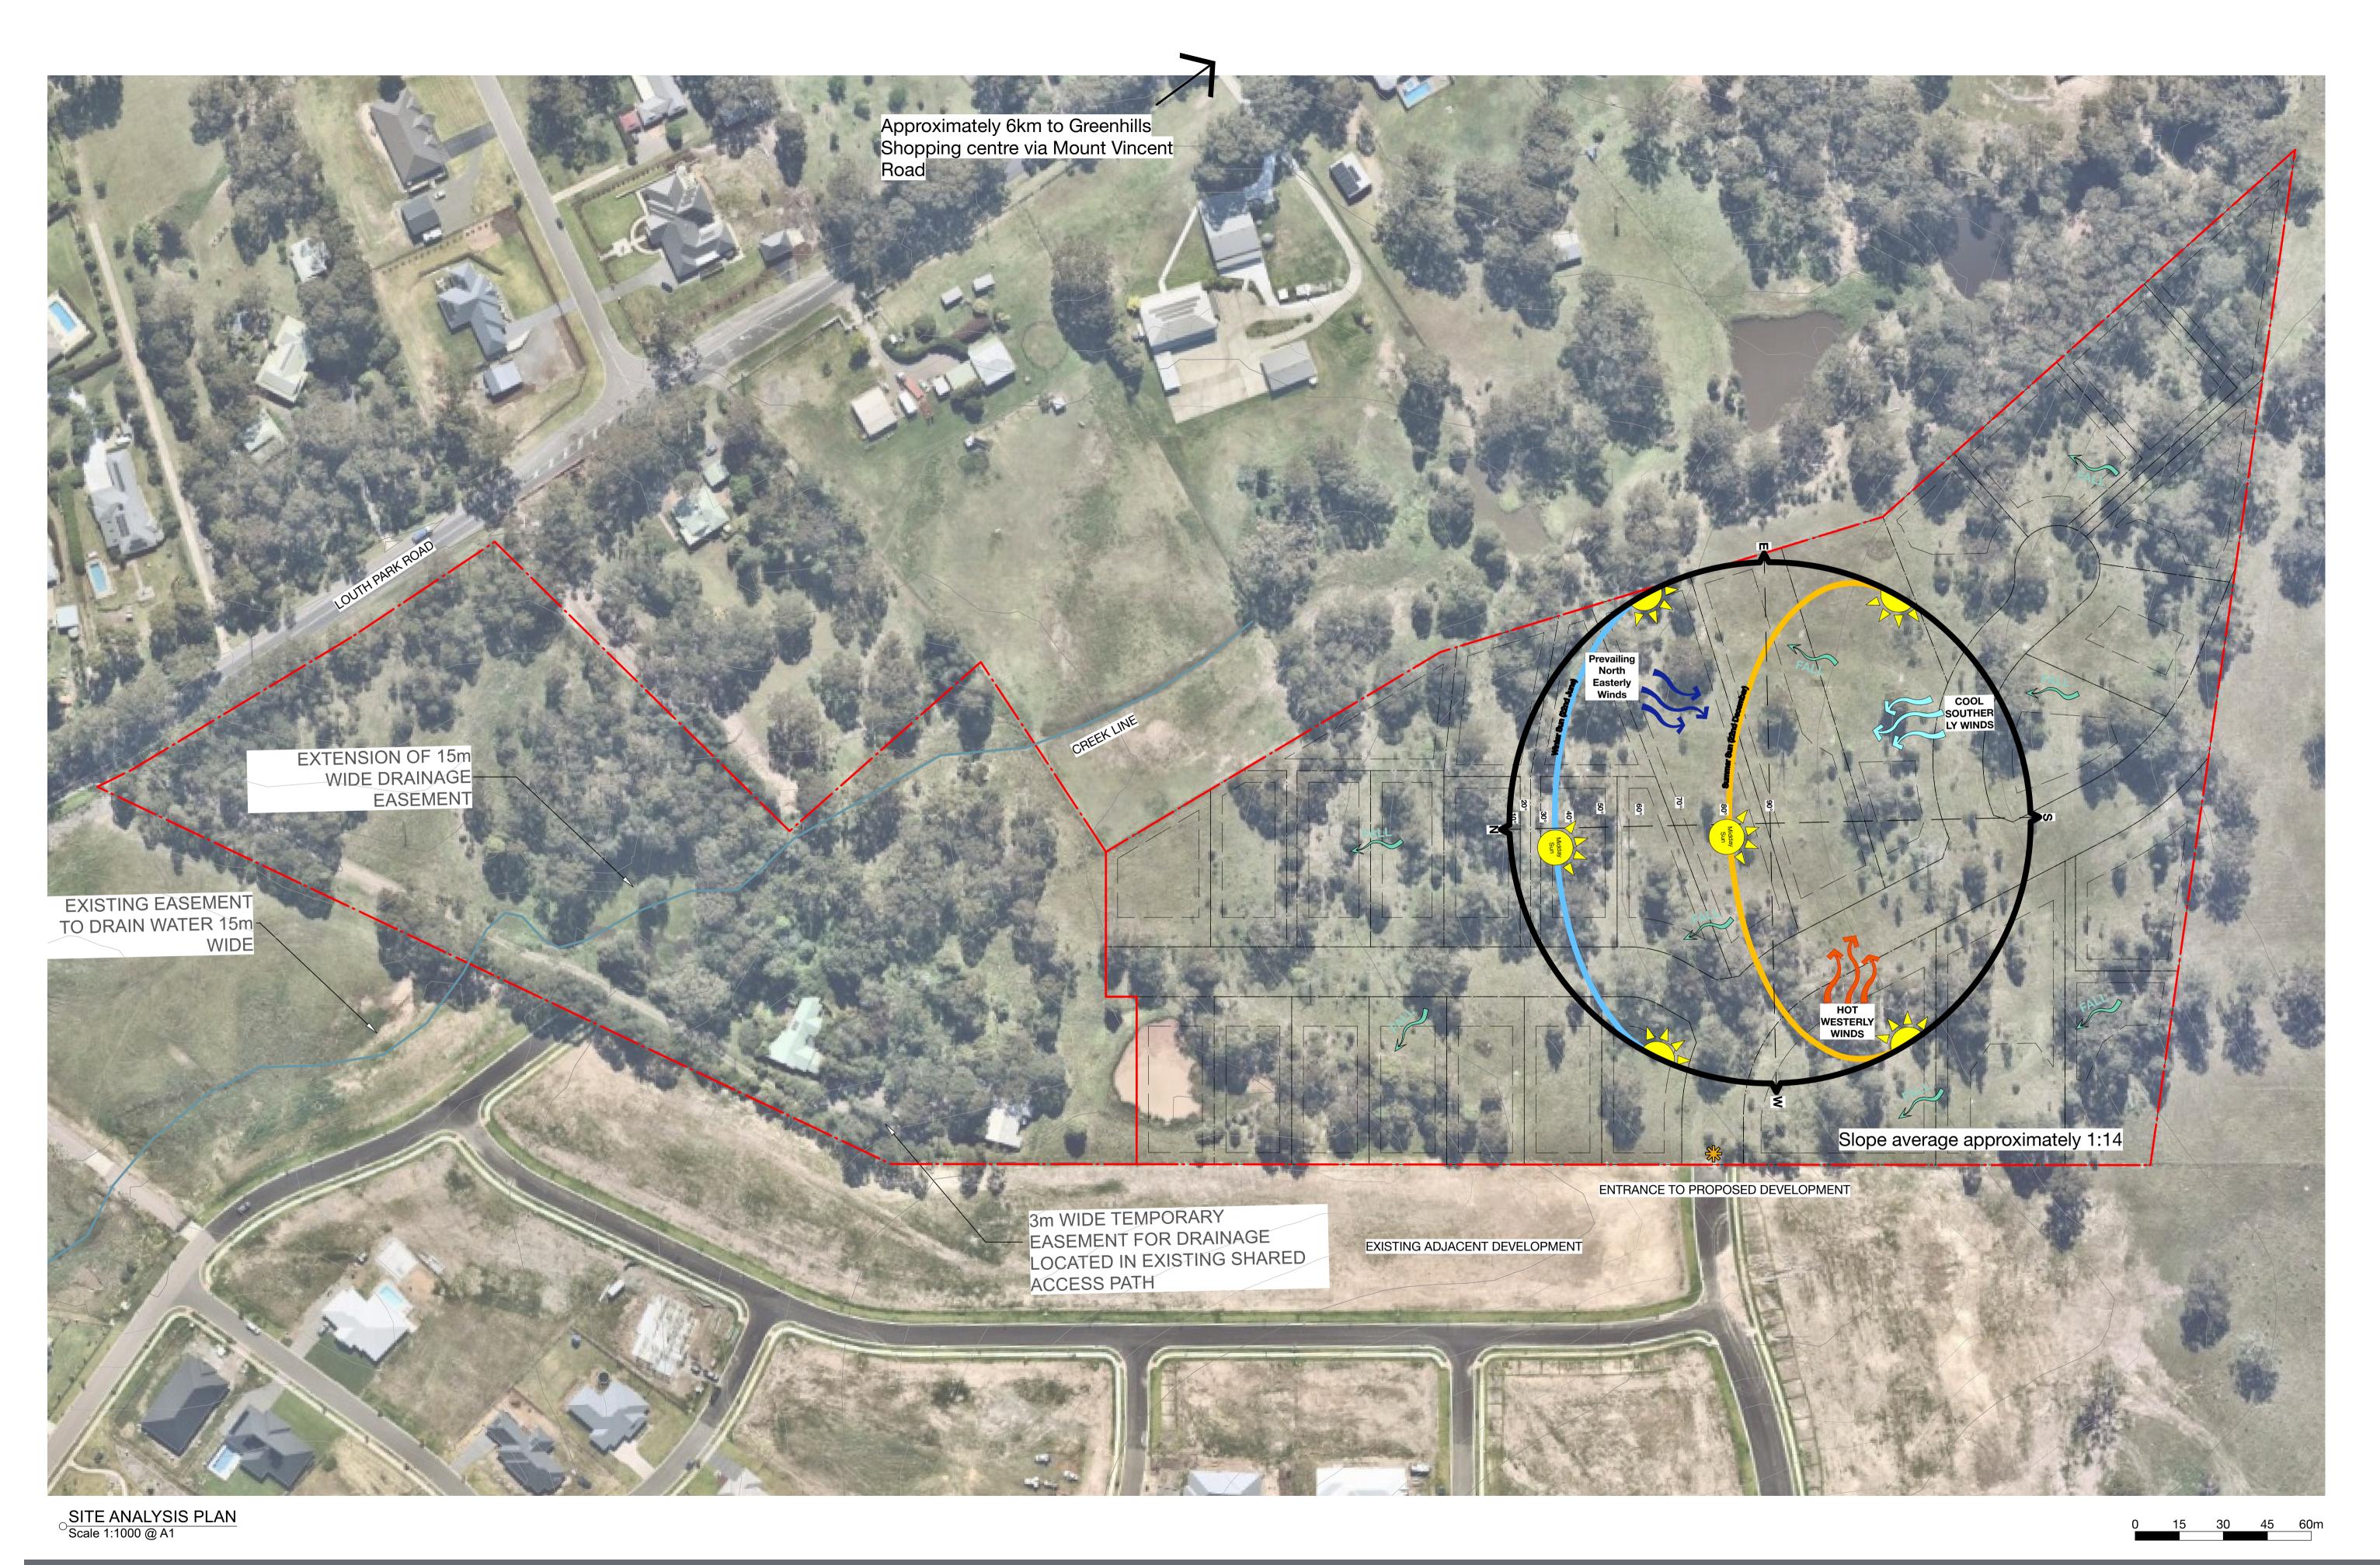

29 Lot Subdivision, Louth Park 442 Louth Park Road, Louth Park NSW 2320

SITE ANALYSIS PLAN

SCALE: 1:1000 ORIGINAL DRAWING AT A1. Drawing No. Drawn By: CN Checked By: SR Approved By: DM LP02

2123

Islington NSW 2296 Phone (02) 4965 3500 Fax (02) 4965 3555