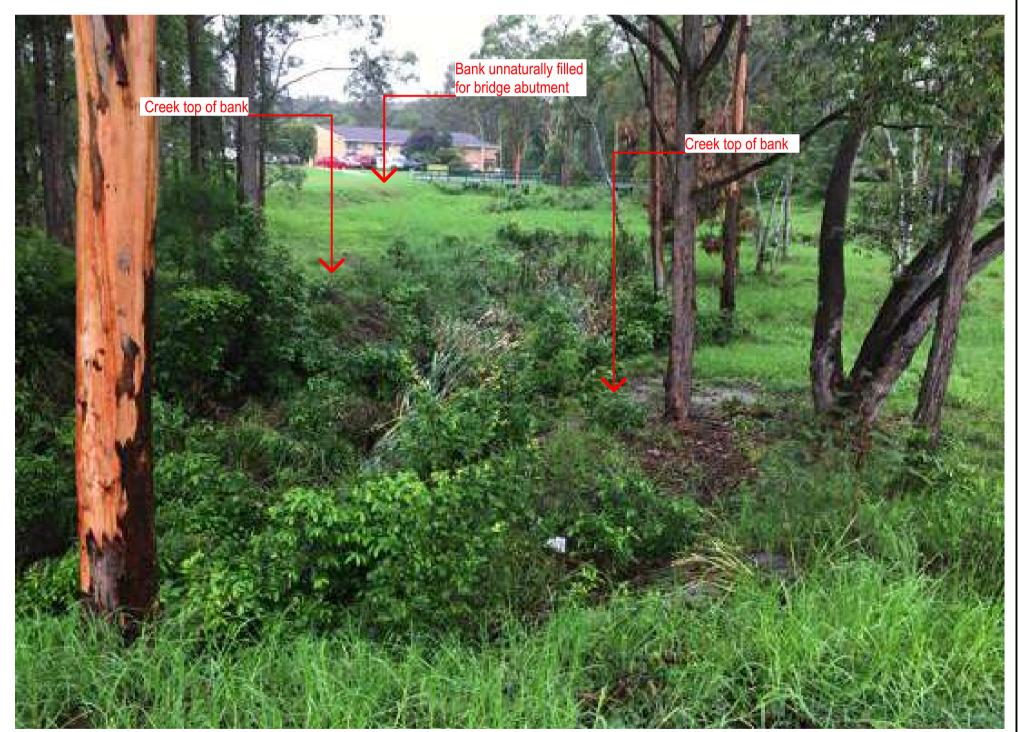

View of Creek Looking South-West

View of Creek Looking South-West

View of Creek Looking North

**P** 02 9957 2466 **F** 02 9957 3977 **W** ARTERRA.COM.AU

04 View of Creek Looking North-East 05 View of Creek Looking North

View of Creek on Top of Stronach Avenue Culvert Looking South-West

NOTE: For location and direction of photos please refer to drawing RIP-01 NOTE: All photos taken on the 17 February 2020

SUITE 602 / 51 RAWSON STREET, EPPING, NSW 2121