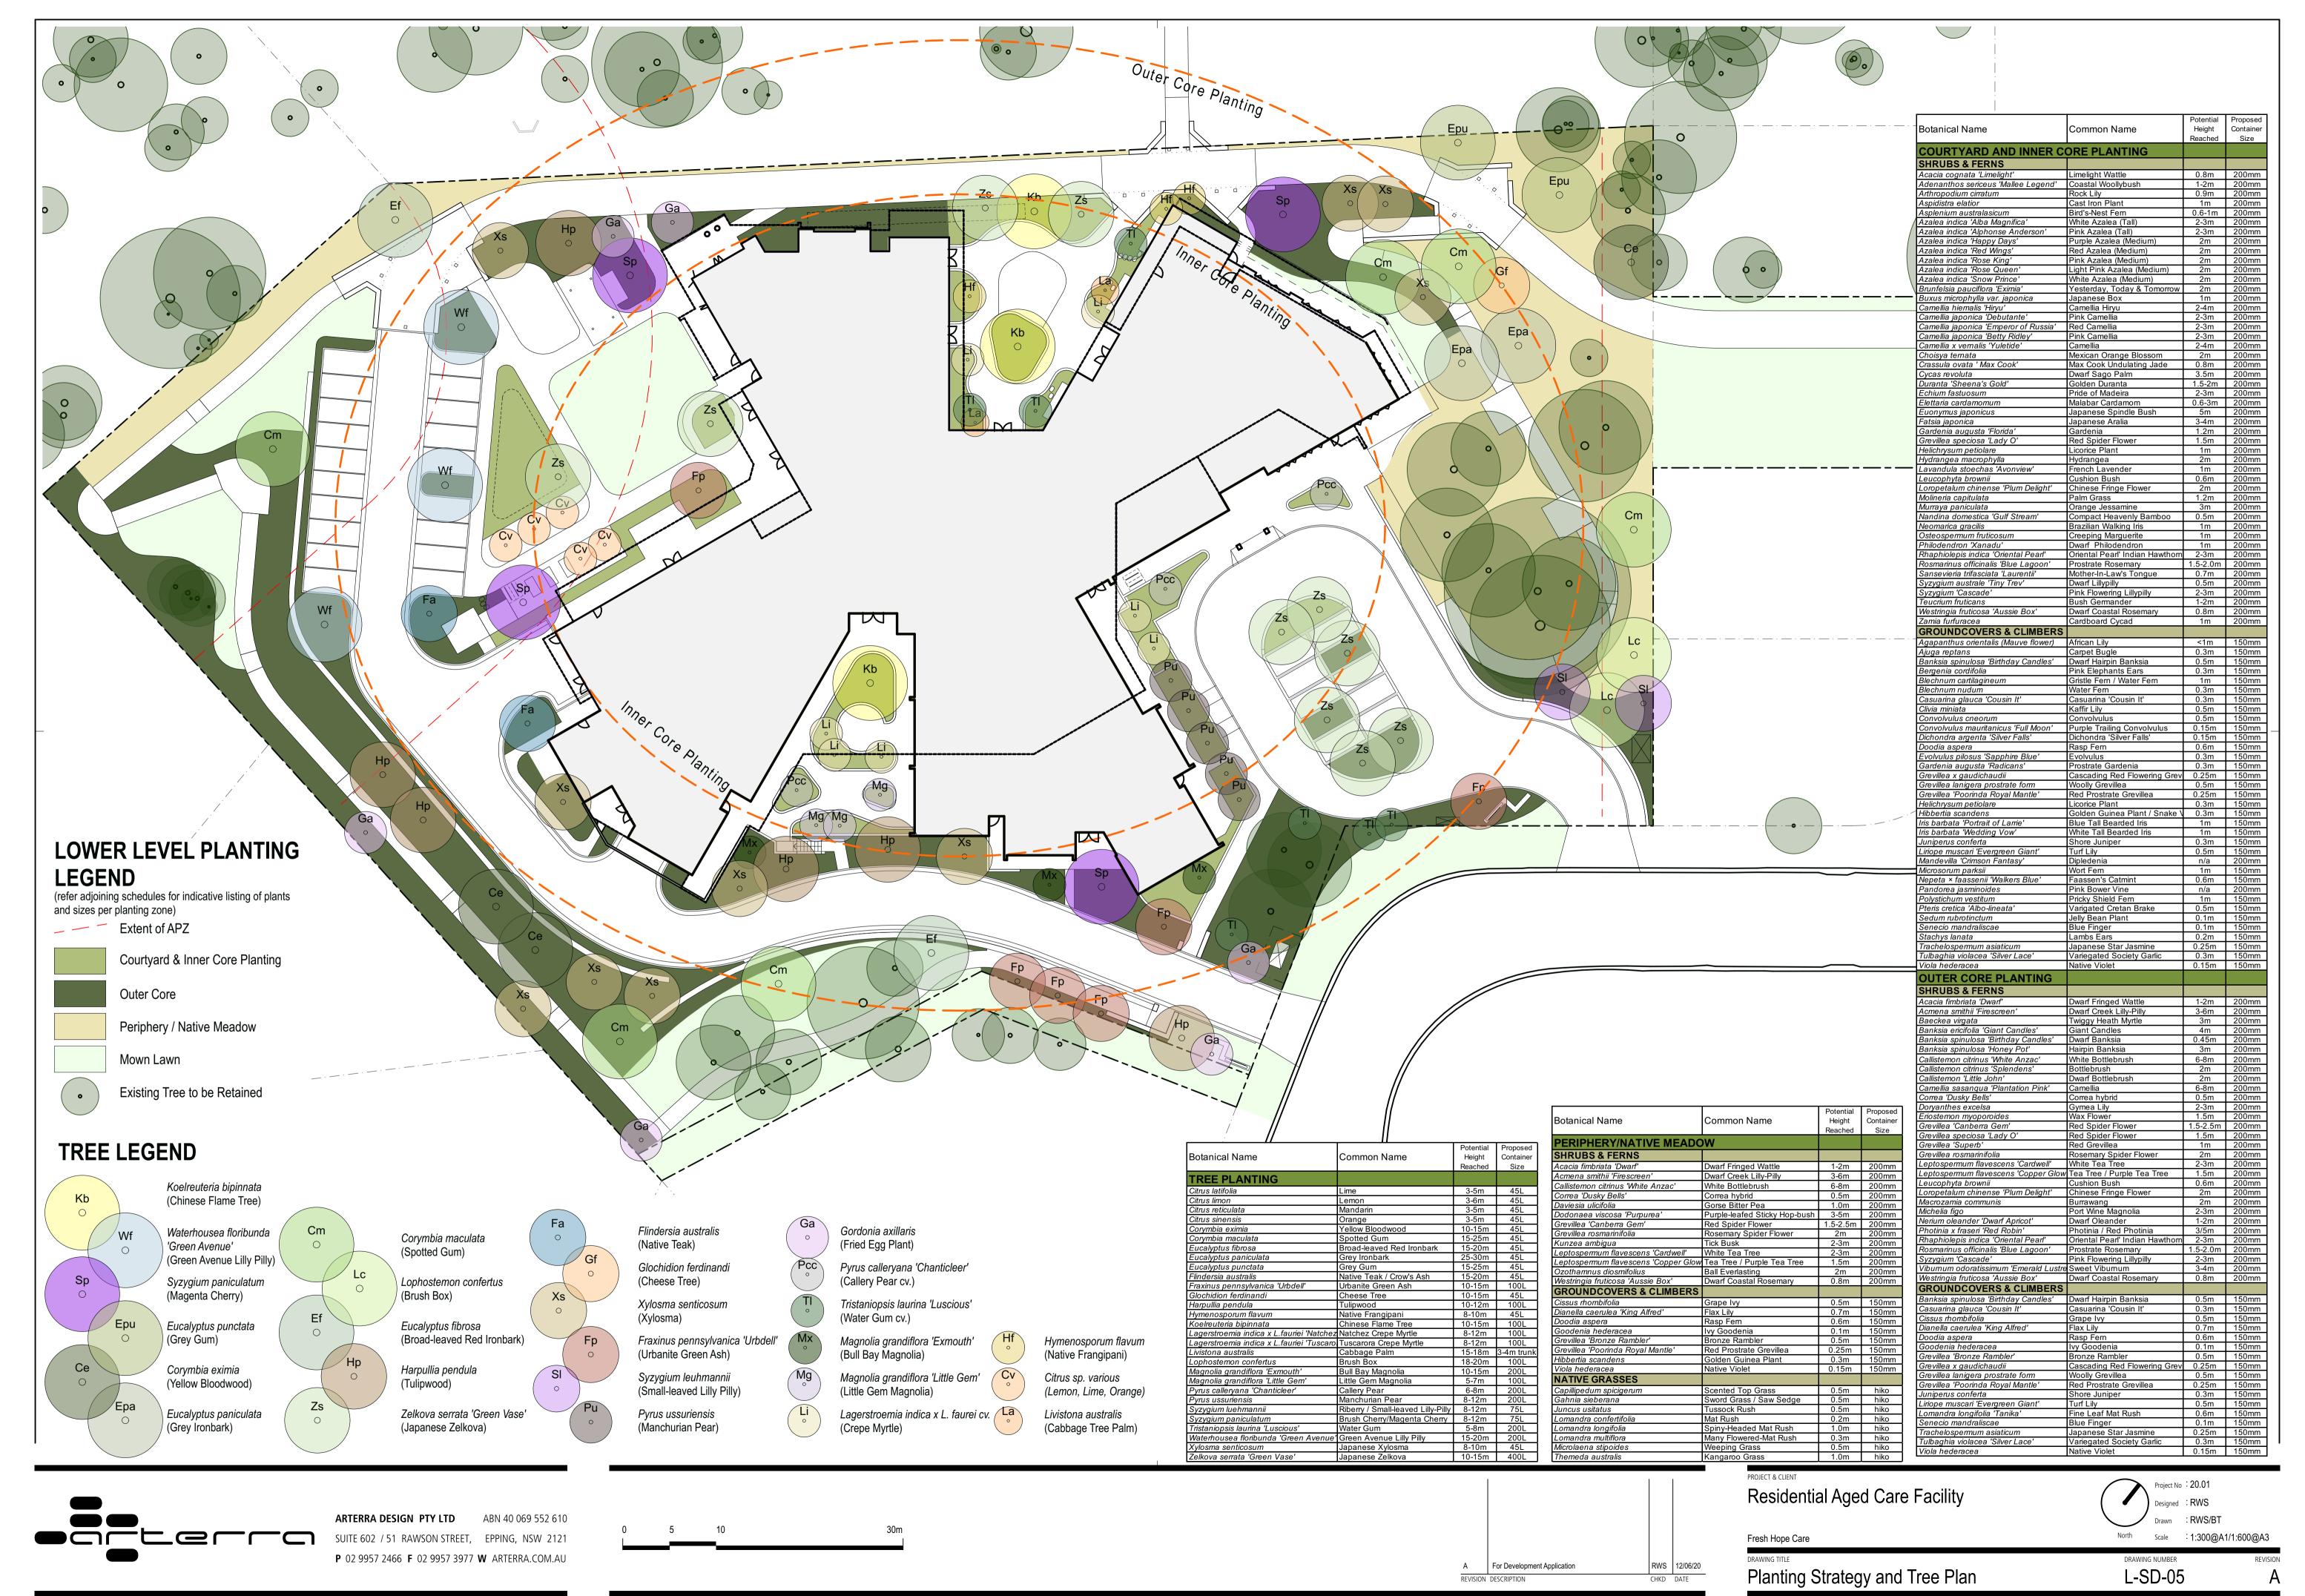

### **Proposed Evergreen Trees**

Tulipwood (Harpullia pendula)

Brushbox (Lophostemon confertus)

Weeping Lilly Pilly (Waterhousea floribunda ' Green Avenue')

Bull-Bay Magnolia (Magnolia grandiflora 'Exmouth')

Yellow Bloodwood (Corymbia eximia)

Feature sandstone log seat walls to define key points along circulation paths and provide informal and casual rest stops

**Proposed Deciduous Trees** 

Chinese Golden Rain Tree (Koelreuteria bipinnata)

Machurian Pear (Pyrus ussuriensis)

Crepe Myrtle (Lagerstroemia indica)

Japanese Zelkova (Zelkova serrata 'Green Vase')

Shaded and attractive outdoor dining and gathering sapces

Outdoor carpark with integrated trees, soil and permeable paving