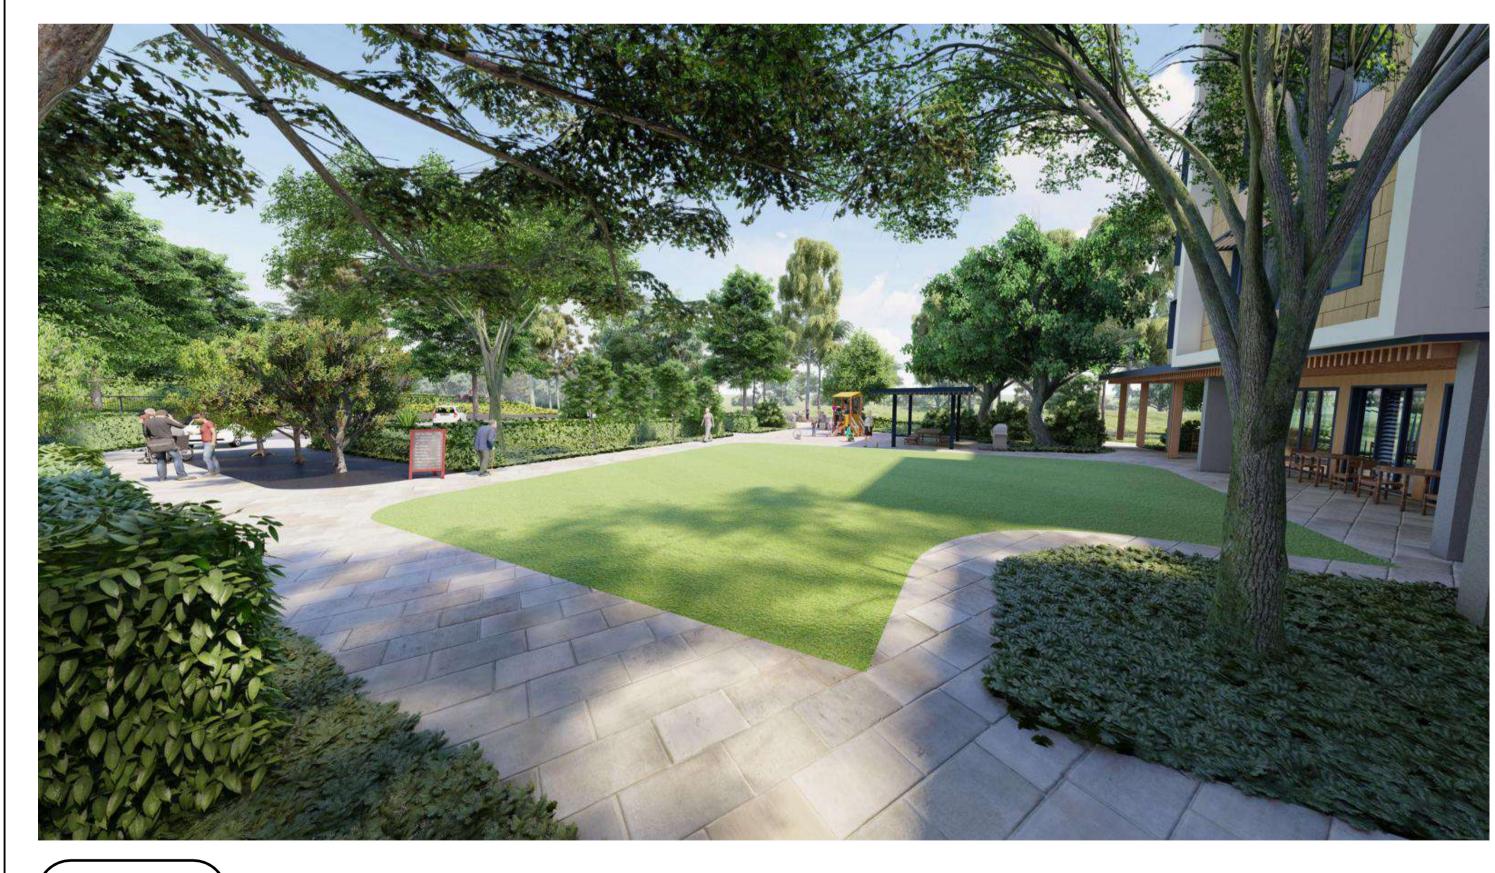

### Proposed Landscape Character and Materials Imagery

Boardwalk through native meadow with seating breakouts

Boardwalk and balustrade through native meadow

Open lawn and outdoor seating of the 'Backyard'

Creek line maintenance and access pathway - stabilised deco granite surface

Cool, calm and green courtyard

Landscape Character Imagery

ARTERRA DESIGN PTY LTD ABN 40 069 552 610 **P** 02 9957 2466 **F** 02 9957 3977 **W** ARTERRA.COM.AU A For Development Application REVISION DESCRIPTION