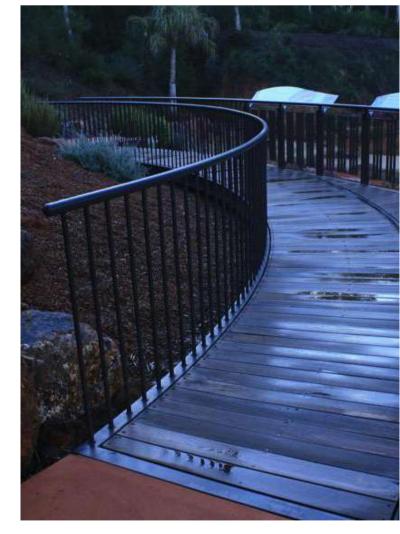

### Proposed Landscape Character and Materials Imagery

Boardwalk through native meadow with seating breakouts

Boardwalk and balustrade through native meadow

Open lawn and outdoor seating of the 'Backyard'