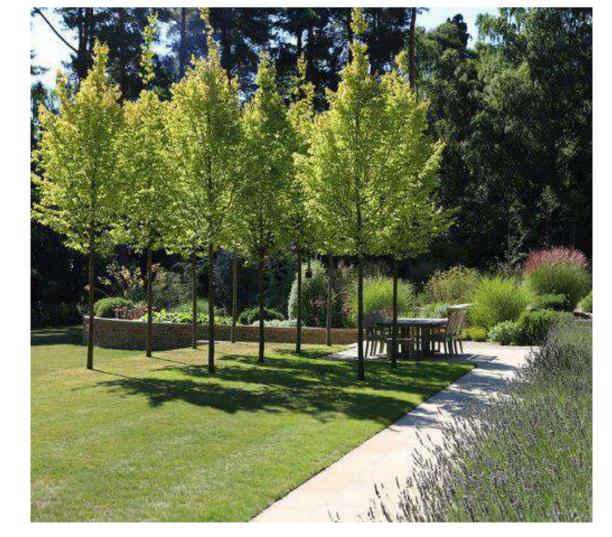

### Proposed Landscape Character and Materials Imagery

Boardwalk through native meadow with seating breakouts

Boardwalk and balustrade through native meadow

Open lawn and outdoor seating of the 'Backyard'