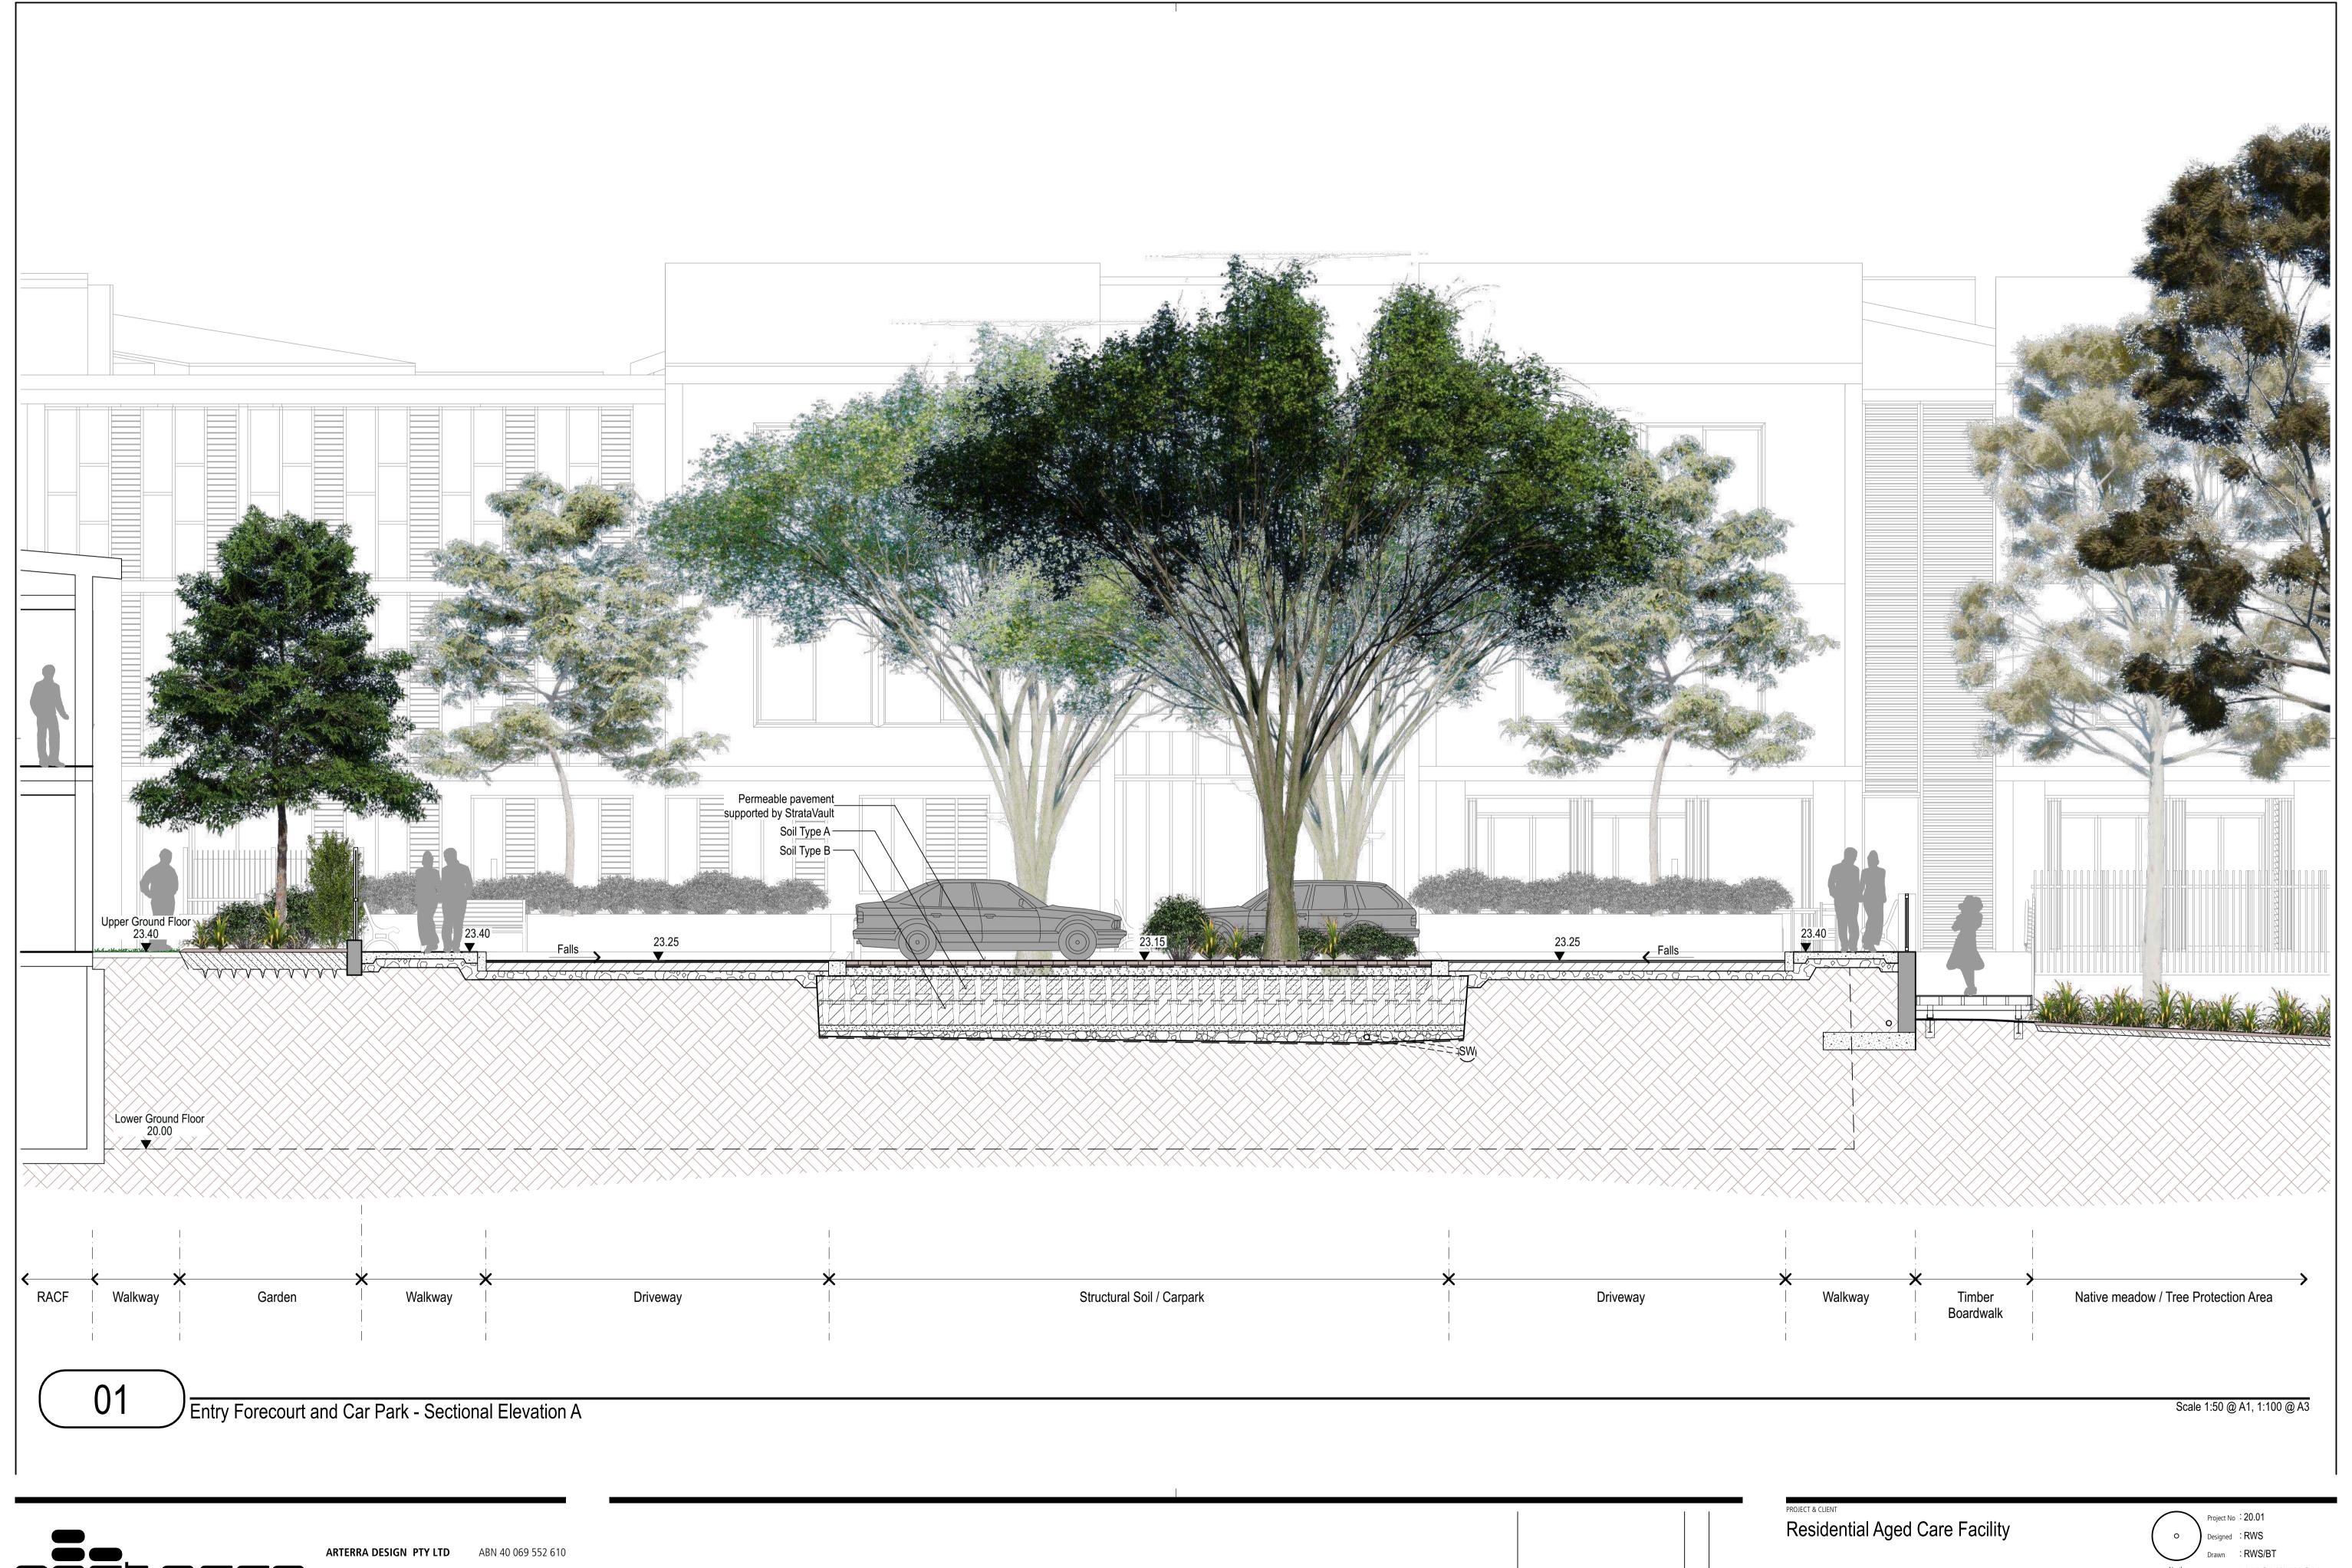

L-SD-04 Landscape Area Calculations

Plotted at: 5:52 pm 12/6/20

SUITE 602 / 51 RAWSON STREET, EPPING, NSW 2121

**P** 02 9957 2466 **F** 02 9957 3977 **W** ARTERRA.COM.AU

North Scale : 1:50@A1/1:100@A3 Fresh Hope Care Entry Forecourt Section & Details L-SD-06

Machurian Pear (Pyrus ussuriensis)

Crepe Myrtle (Lagerstroemia indica)

Japanese Zelkova (Zelkova serrata 'Green Vase')

Shaded and attractive outdoor dining and gathering sapces

Outdoor carpark with integrated trees, soil and permeable paving