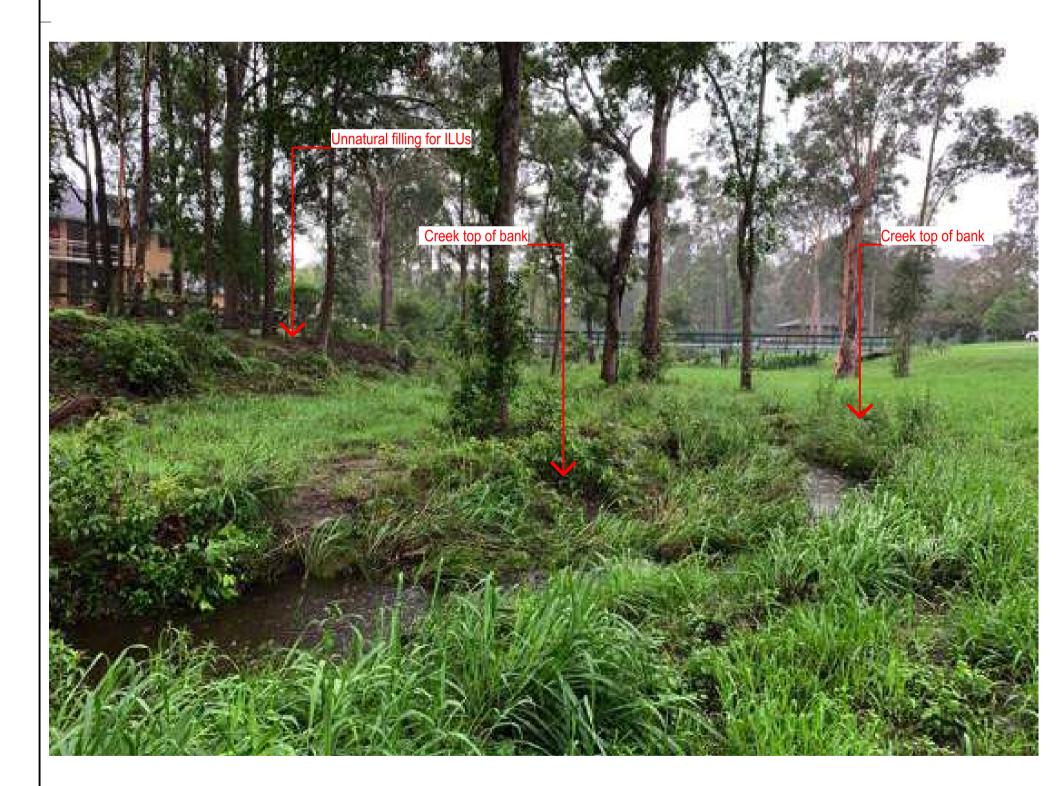

View of Creek Looking South-West

View of Creek Looking South-West

View of Creek Looking North

**P** 02 9957 2466 **F** 02 9957 3977 **W** ARTERRA.COM.AU

04 View of Creek Looking North-East 05 View of Creek Looking North

View of Creek on Top of Stronach Avenue Culvert Looking South-West

NOTE: For location and direction of photos please refer to drawing RIP-01 NOTE: All photos taken on the 17 February 2020

SUITE 602 / 51 RAWSON STREET, EPPING, NSW 2121