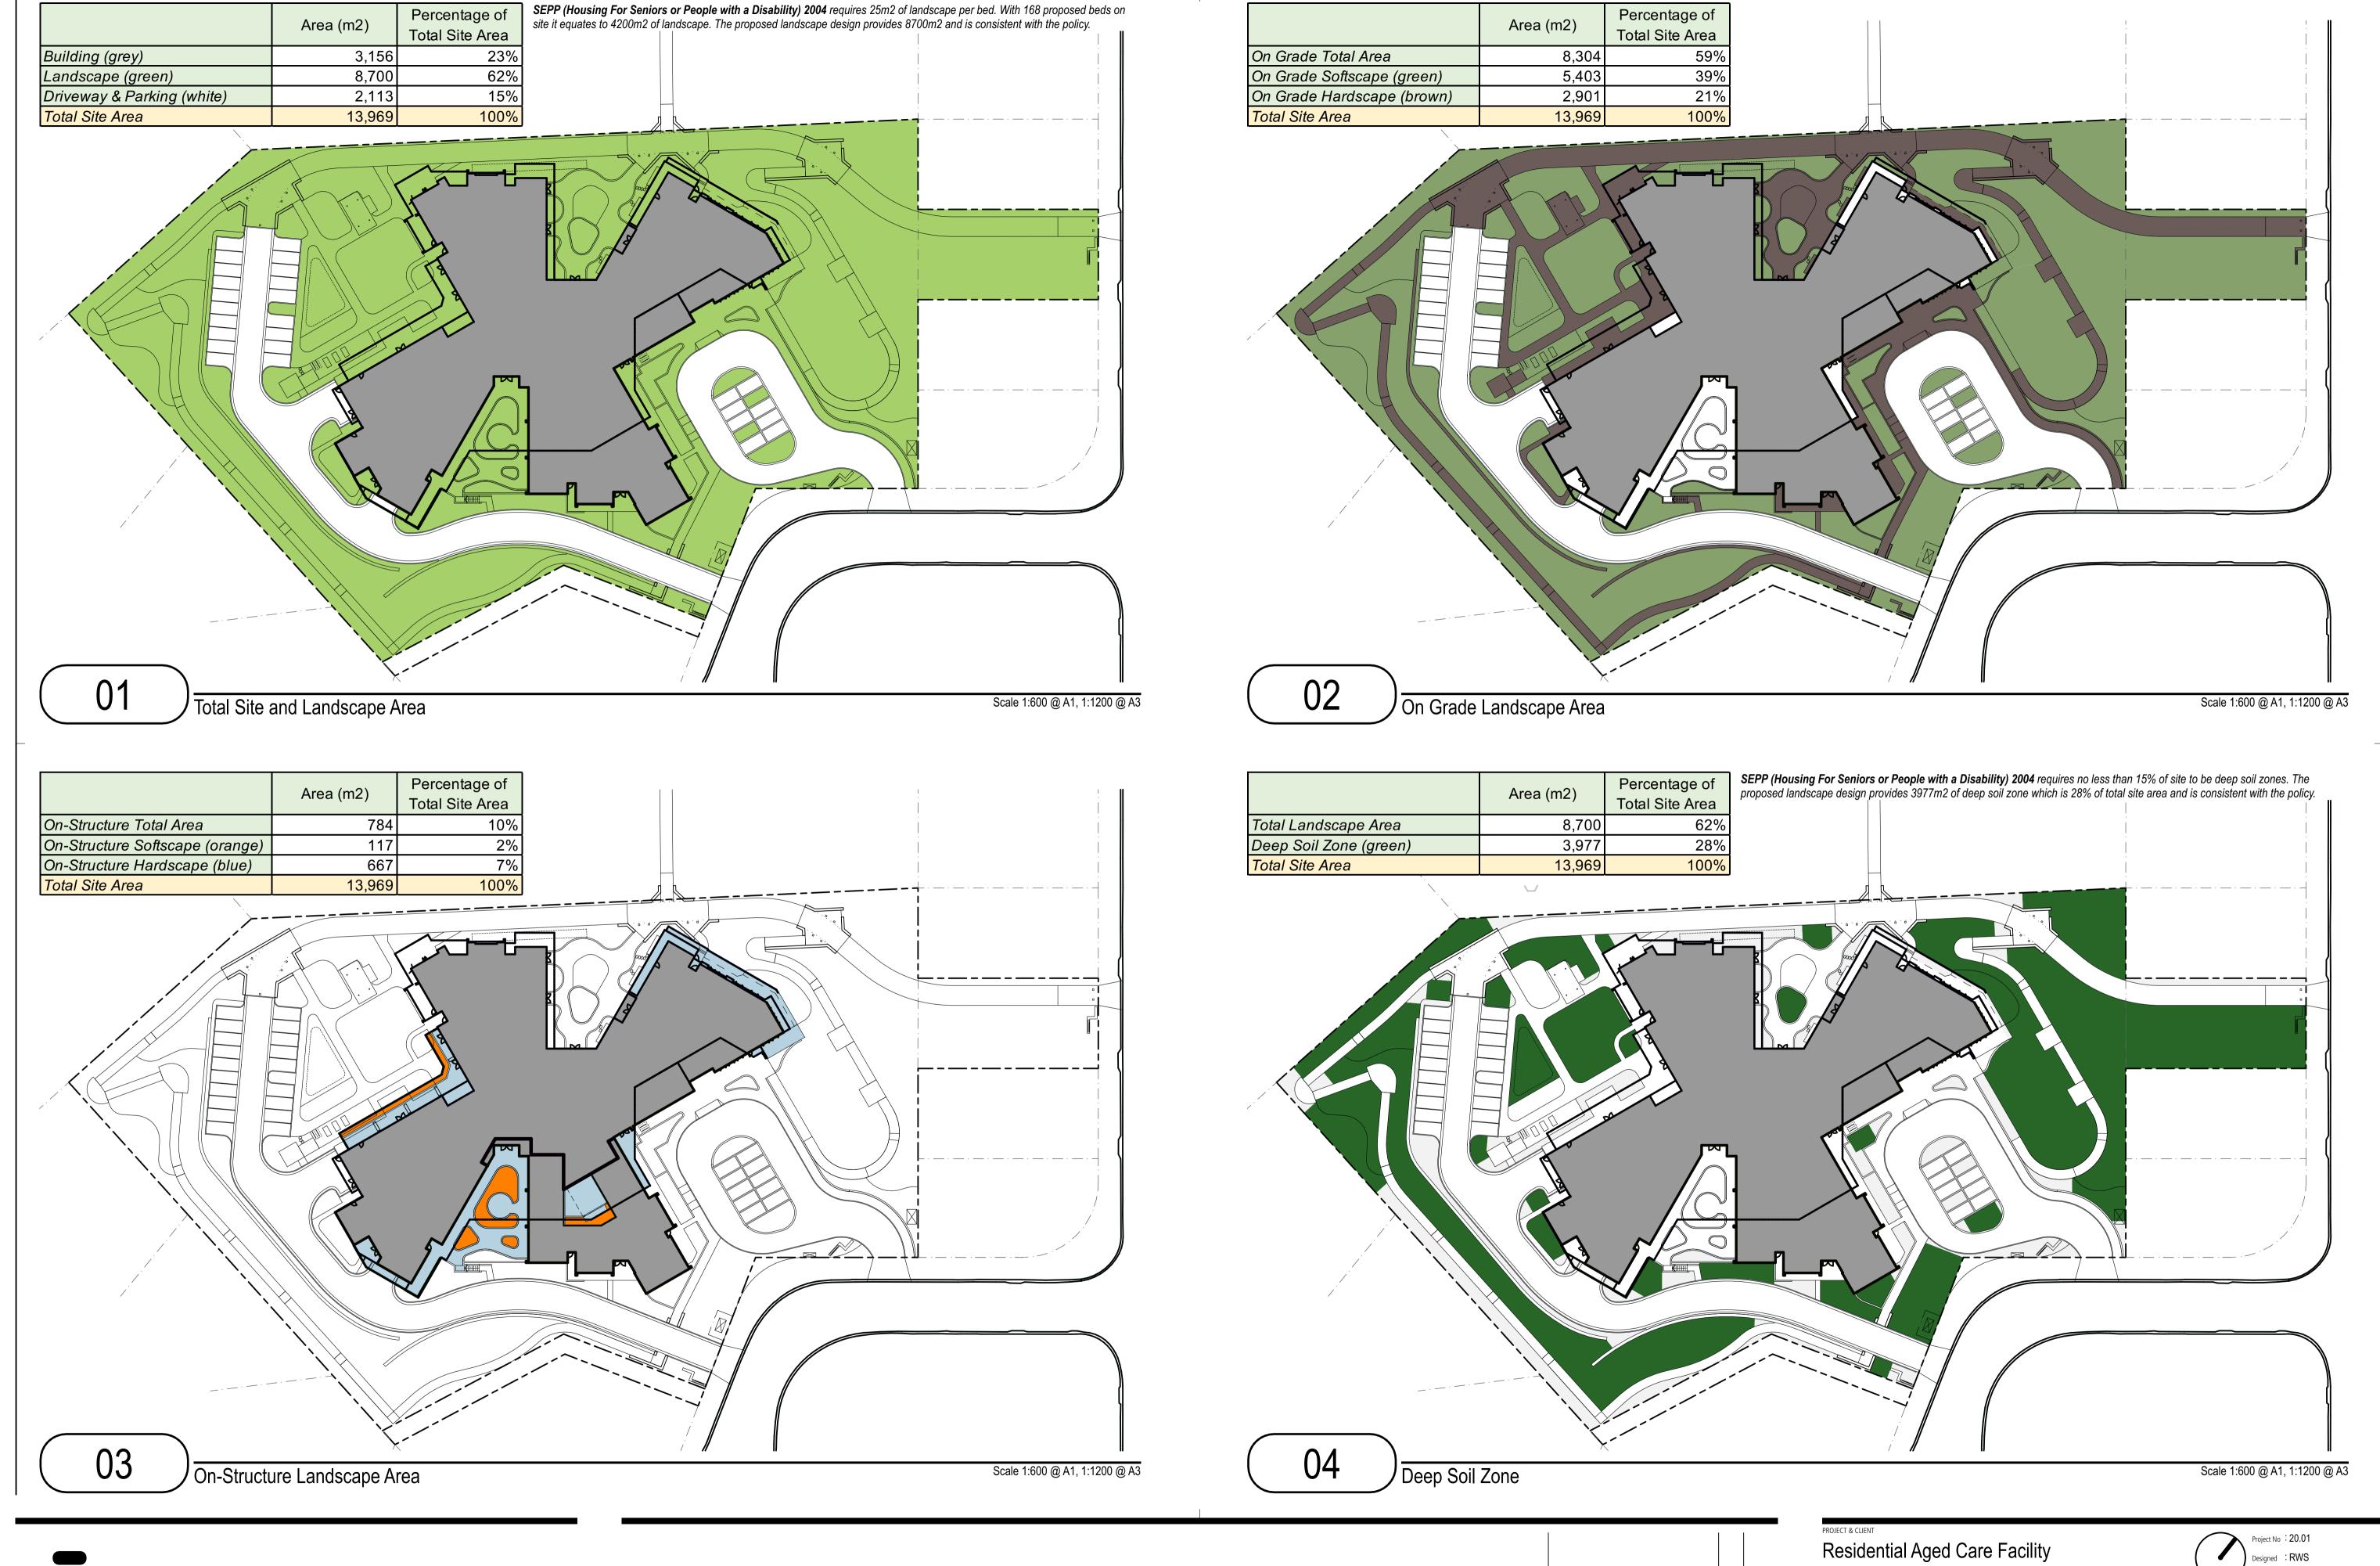

L-SD-04 Landscape Area Calculations

Plotted at: 5:52 pm 12/6/20

SUITE 602 / 51 RAWSON STREET, EPPING, NSW 2121

**P** 02 9957 2466 **F** 02 9957 3977 **W** ARTERRA.COM.AU

North Scale : 1:50@A1/1:100@A3 Fresh Hope Care Entry Forecourt Section & Details L-SD-06