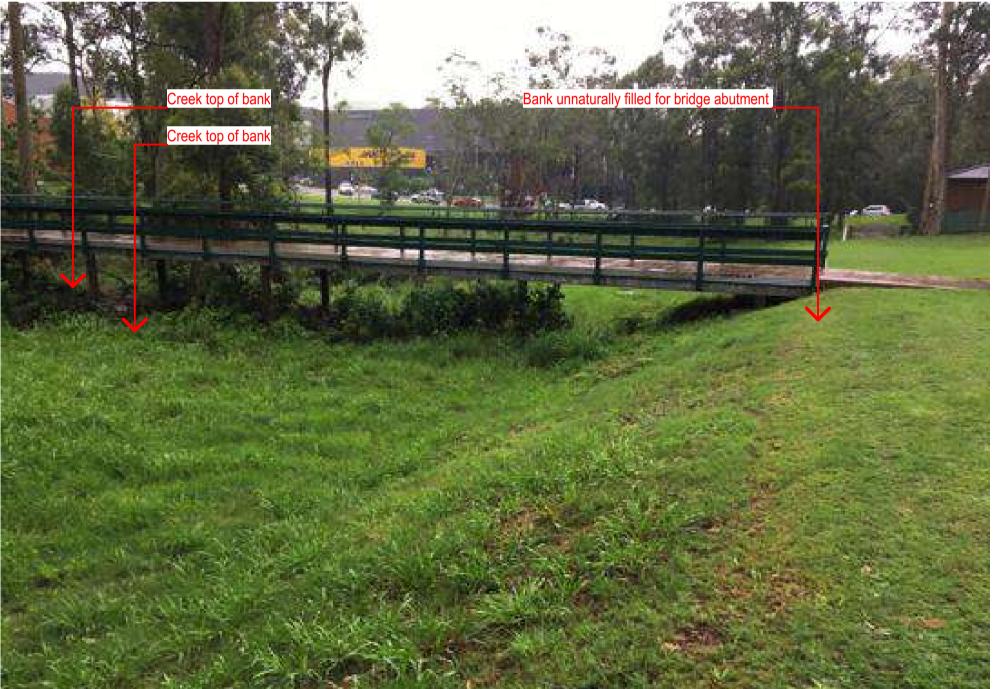

View of Creek on Top of Stronach Avenue Culvert Looking South-West

NOTE: For location and direction of photos please refer to drawing RIP-01 NOTE: All photos taken on the 17 February 2020

SUITE 602 / 51 RAWSON STREET, EPPING, NSW 2121