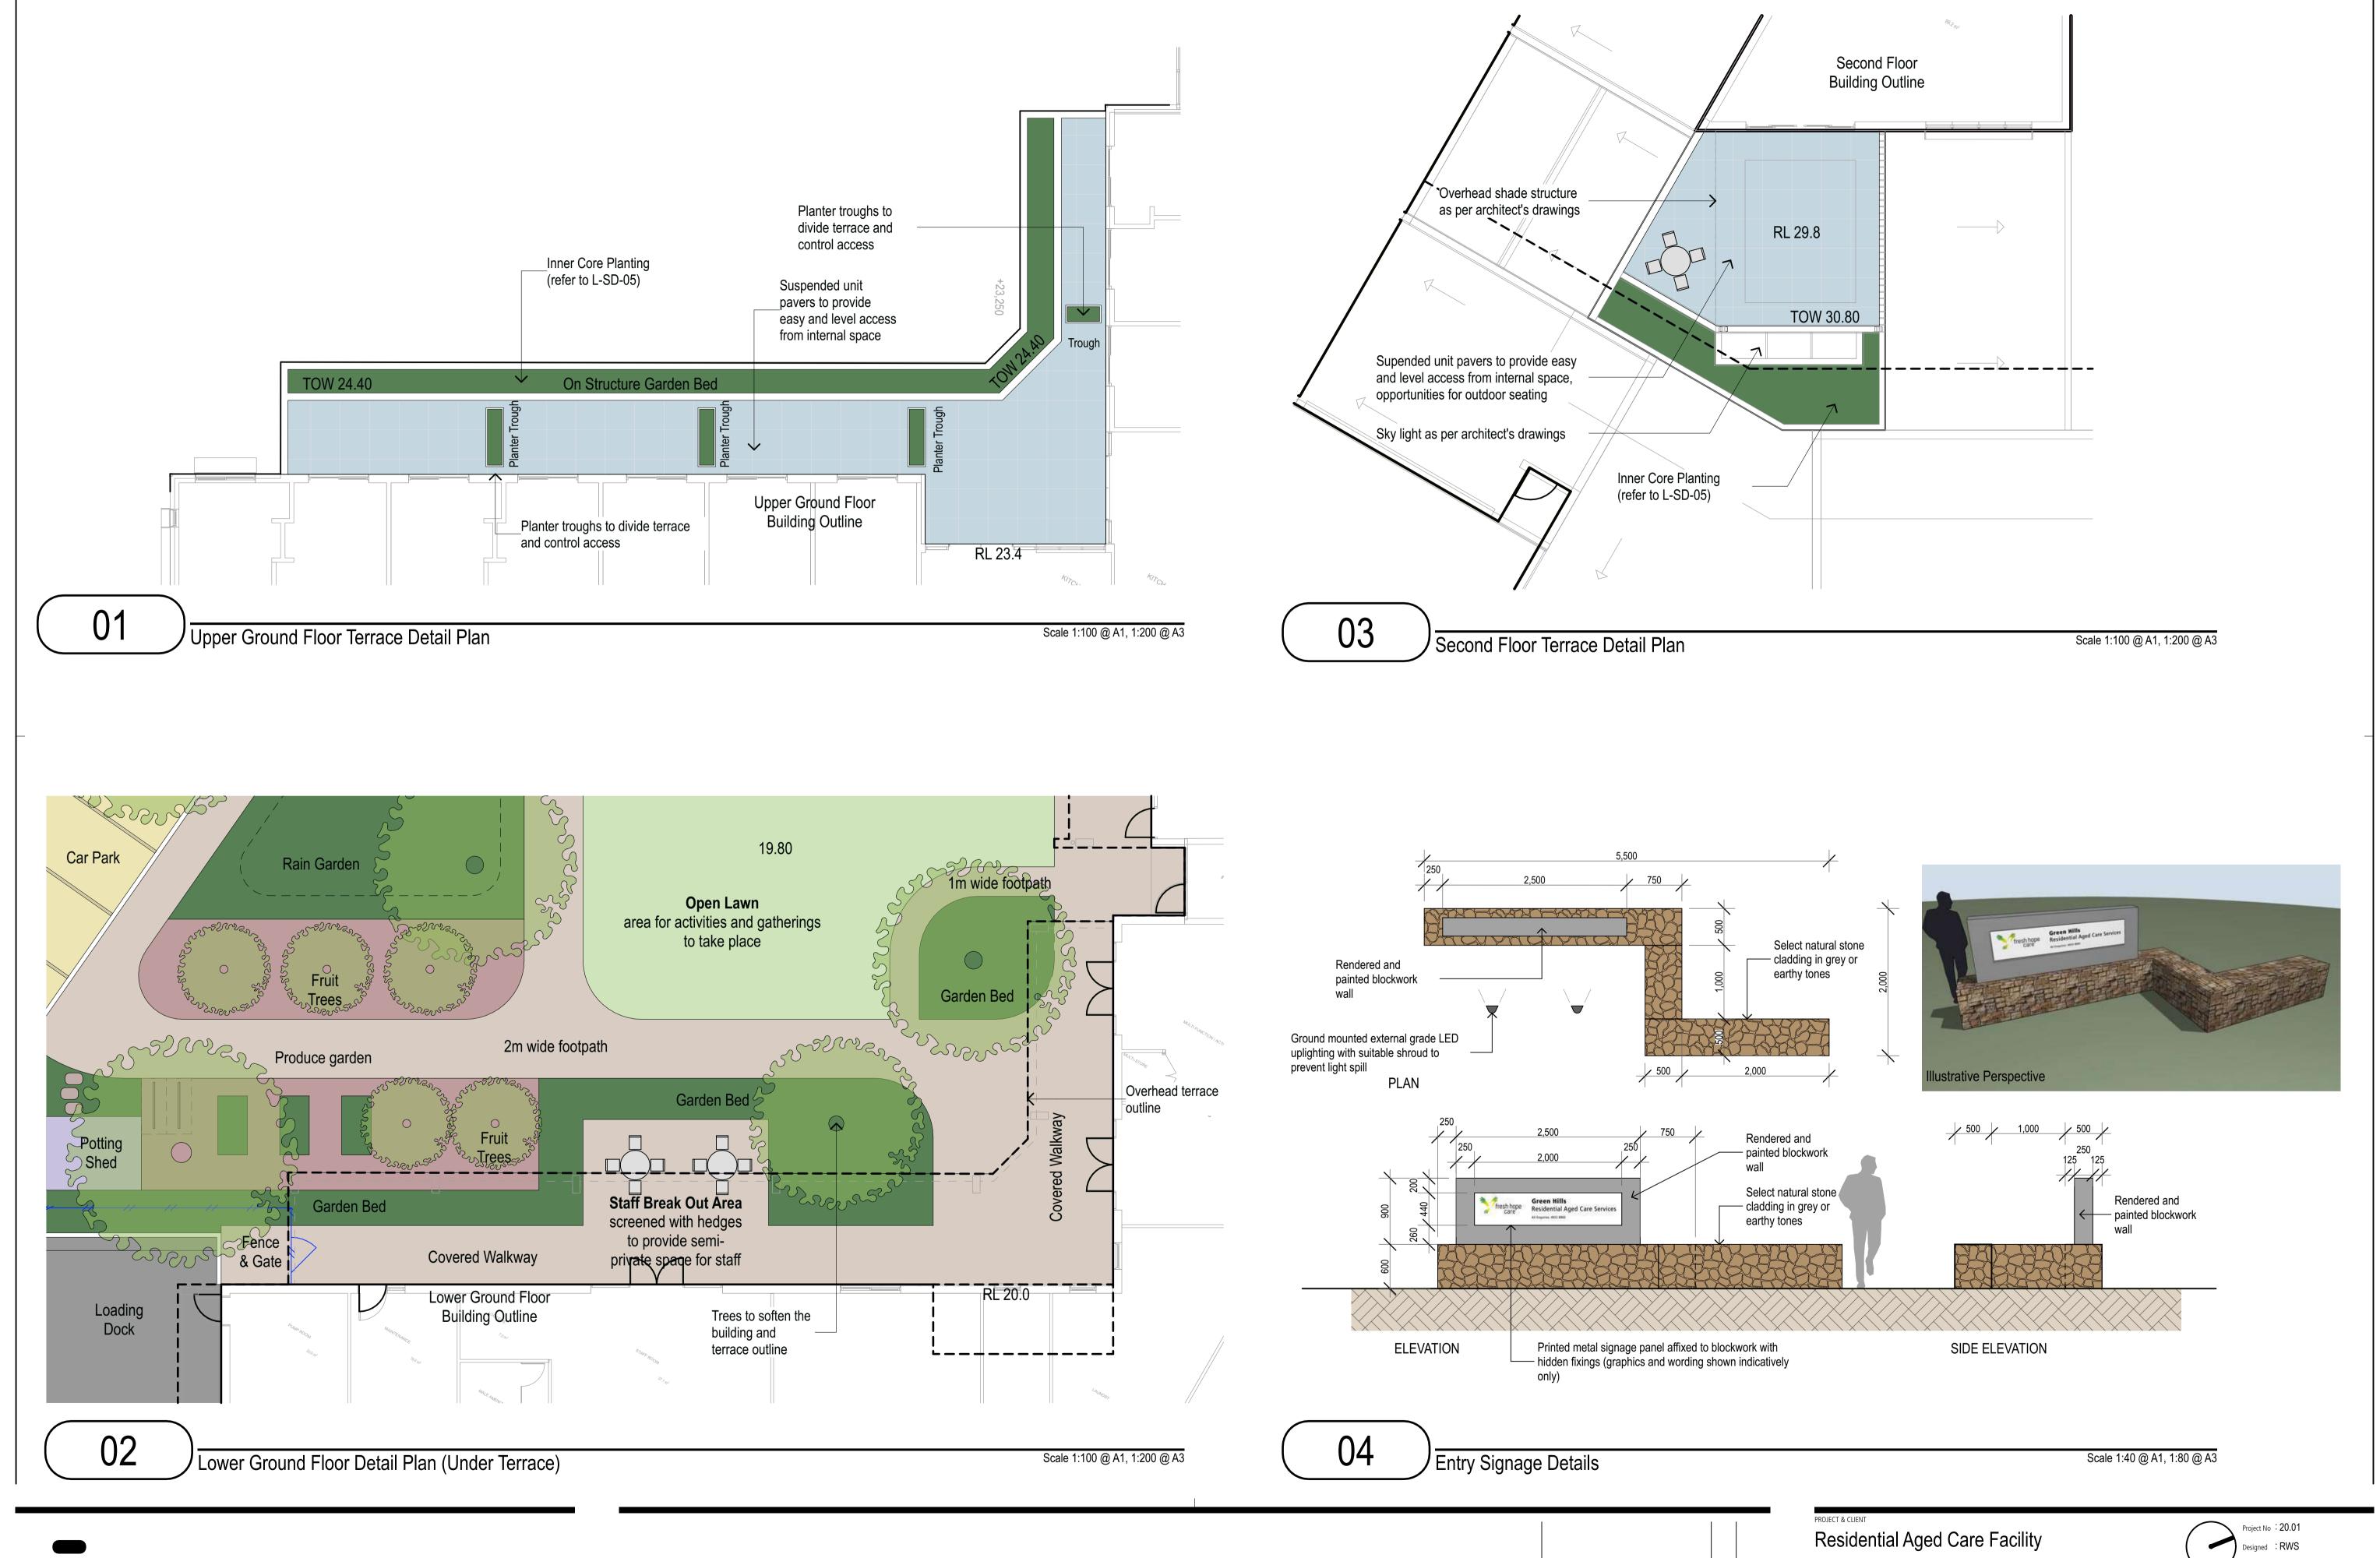

#### DRAWING INDEX

| <b>Drawing No:</b> | Drawing Name                       | Current Rev. |
|--------------------|------------------------------------|--------------|
| L-SD-01            | Cover Sheet                        | A            |
| L-SD-02            | Overall Landscape Plan             | A            |
| L-SD-03            | Detail Landscape Plans and Signage | A            |
| L-SD-04            | Landscape Area Calculations        | A            |
| L-SD-05            | Planting Strategy and Tree Plan    | A            |
| L-SD-06            | Entry Forecourt Section & Details  | A            |
| L-SD-07            | Landscape Character Imagery        | A            |
| L-SD-08            | Indicative Perspective Views       | A            |
| L-SD-09            | Indicative Perspective Views       | A            |

L-SD-03

Plotted at: 5:52 pm 12/6/20

SUITE 602 / 51 RAWSON STREET, EPPING, NSW 2121

ARTERRA DESIGN PTY LTD ABN 40 069 552 610 **P** 02 9957 2466 **F** 02 9957 3977 **W** ARTERRA.COM.AU

A For Development Application REVISION DESCRIPTION