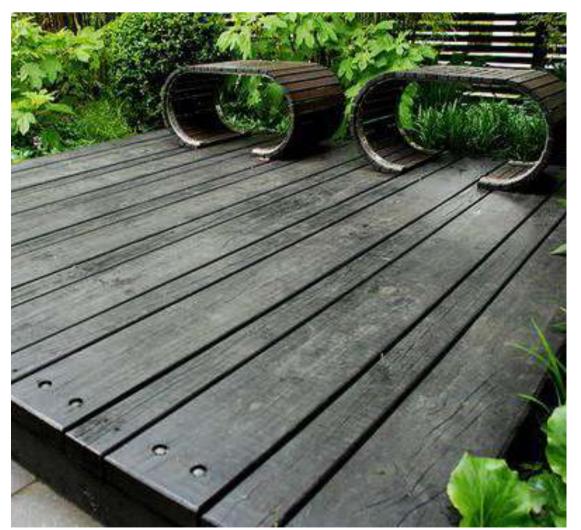

### Proposed Landscape Character and Materials Imagery

Boardwalk through native meadow with seating breakouts

Boardwalk and balustrade through native meadow

Open lawn and outdoor seating of the 'Backyard'