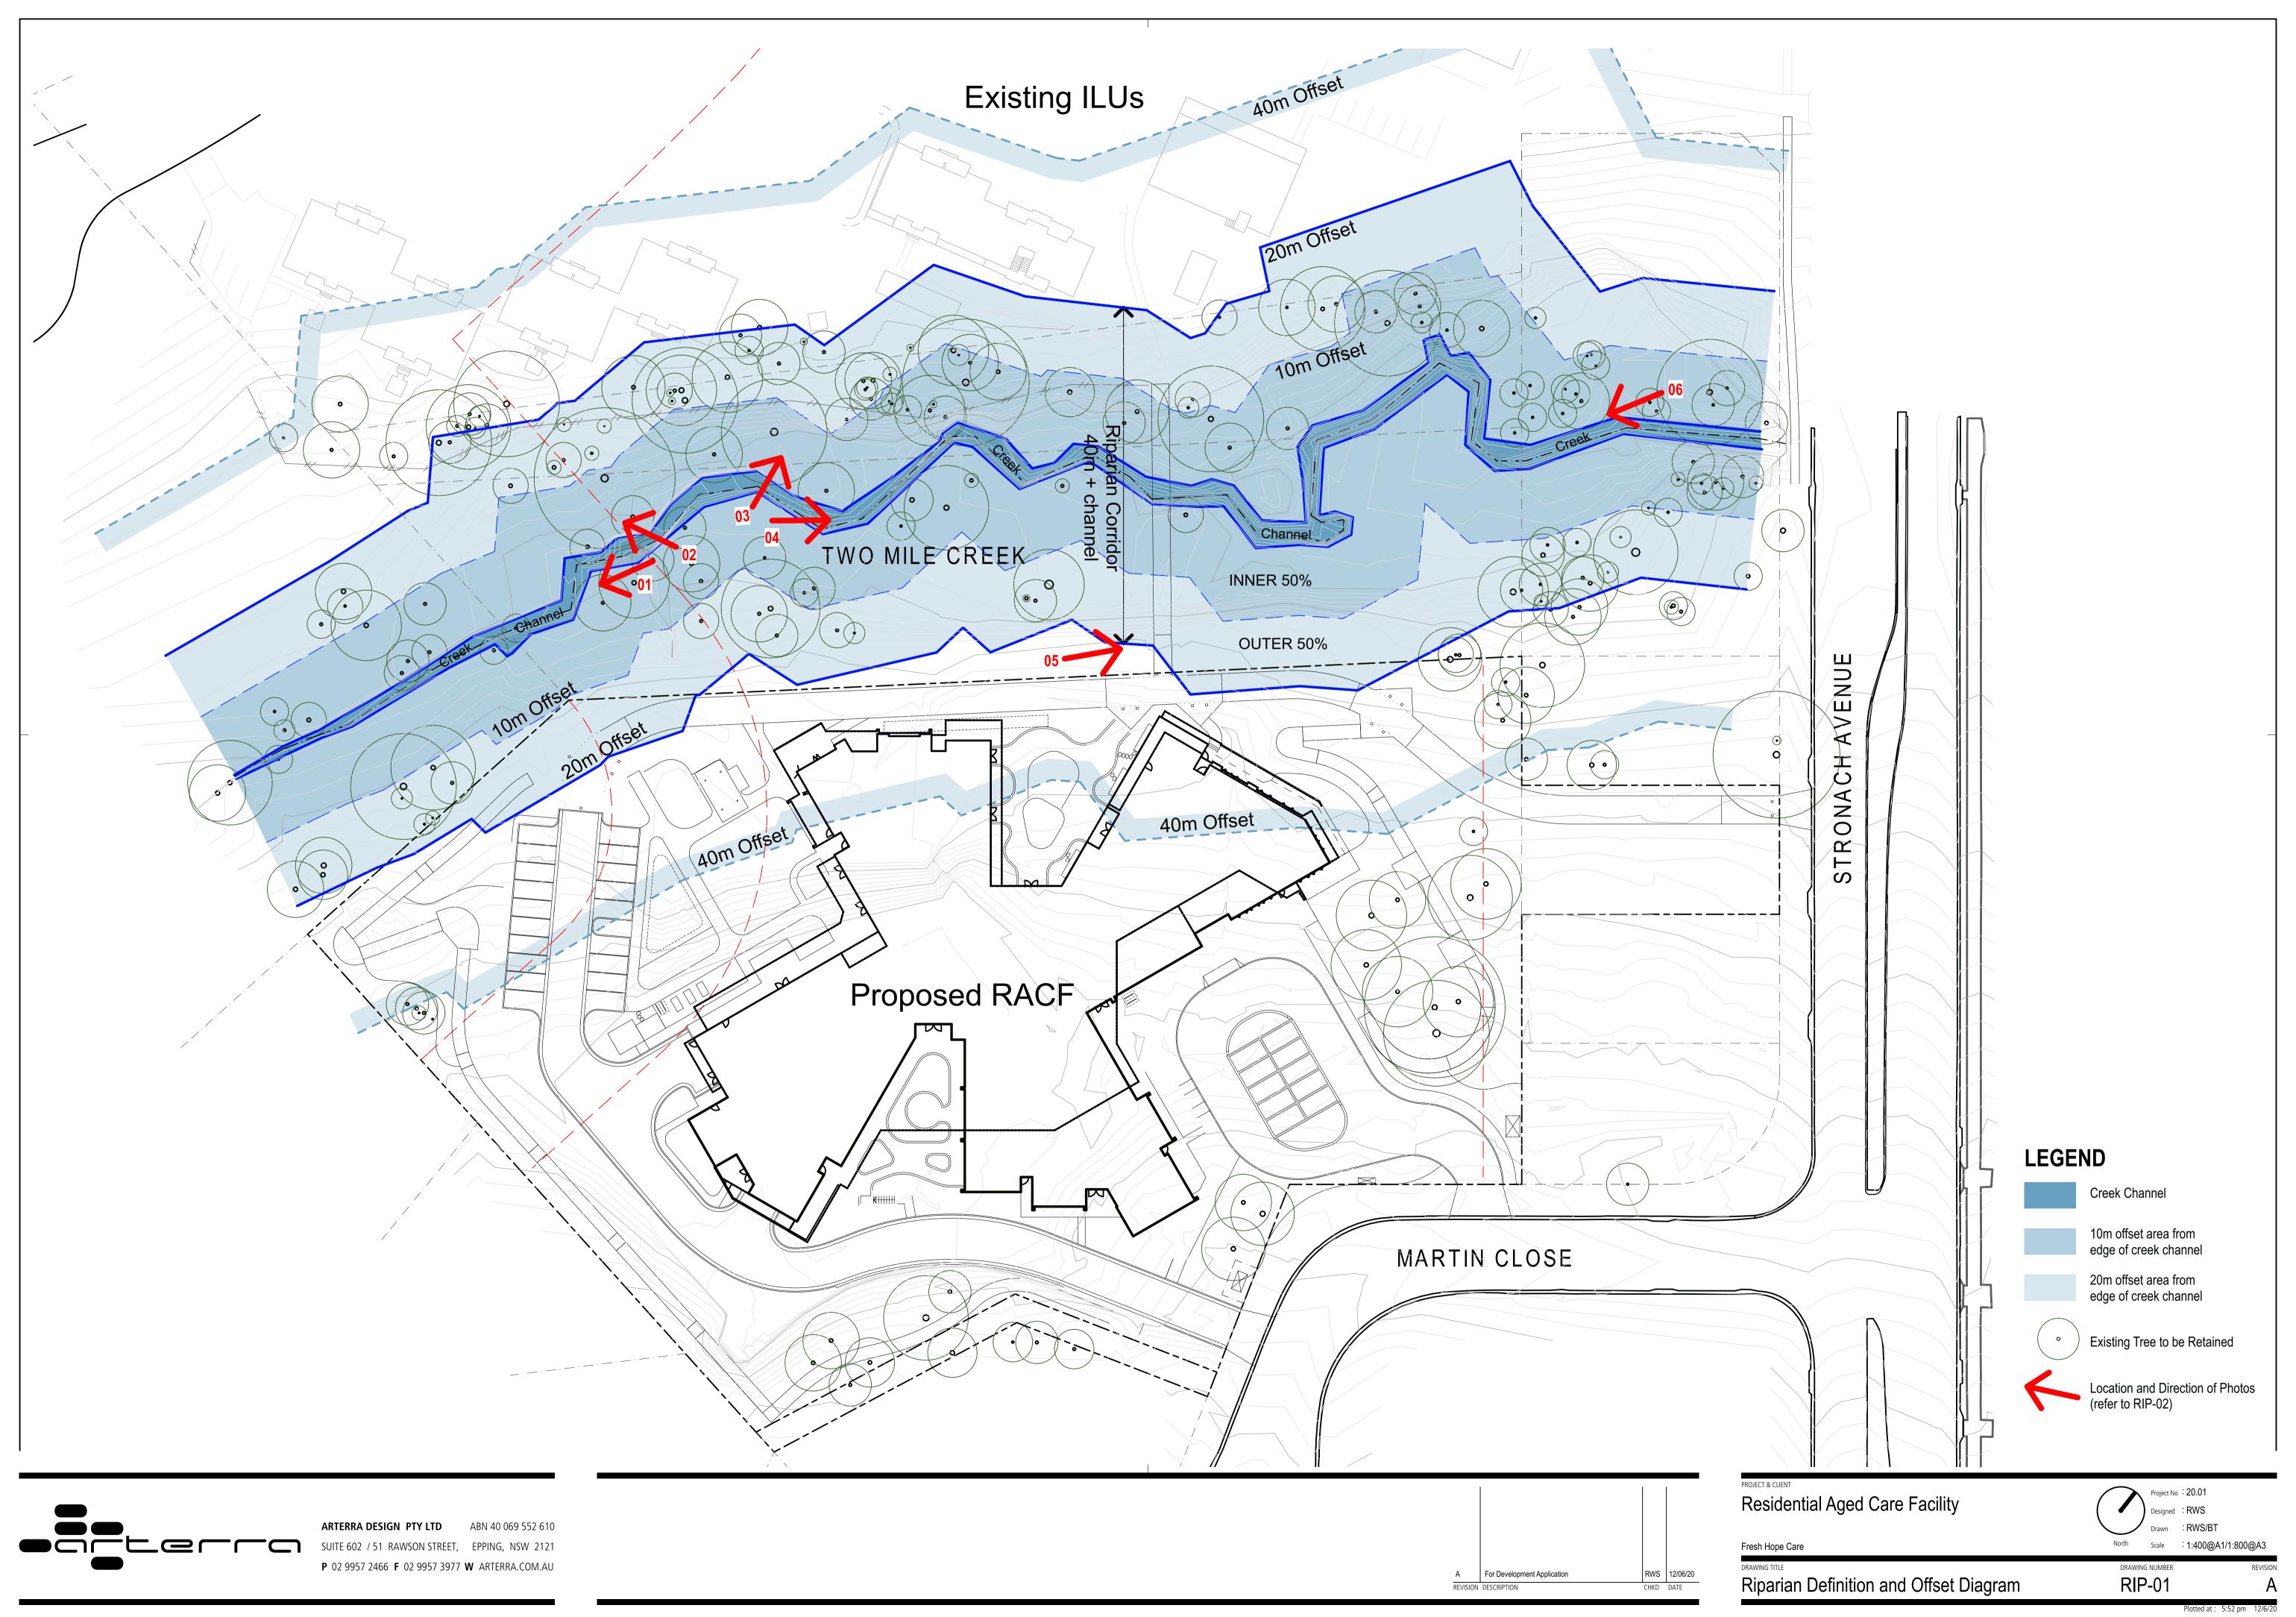

View of Creek Looking South-West

View of Creek Looking South-West

View of Creek Looking North

**P** 02 9957 2466 **F** 02 9957 3977 **W** ARTERRA.COM.AU

04 View of Creek Looking North-East 05 View of Creek Looking North

View of Creek on Top of Stronach Avenue Culvert Looking South-West

NOTE: For location and direction of photos please refer to drawing RIP-01 NOTE: All photos taken on the 17 February 2020

SUITE 602 / 51 RAWSON STREET, EPPING, NSW 2121

A For Development Application
REVISION DESCRIPTION

| Residential Aged Care Facility | Project No : 20.01  Designed : RWS  Drawn : RWS/BT |   |
|--------------------------------|----------------------------------------------------|---|
| Fresh Hope Care  DRAWING TITLE | North Scale :  DRAWING NUMBER                      | F |
| Site Riparian Images           | RIP-02                                             | r |