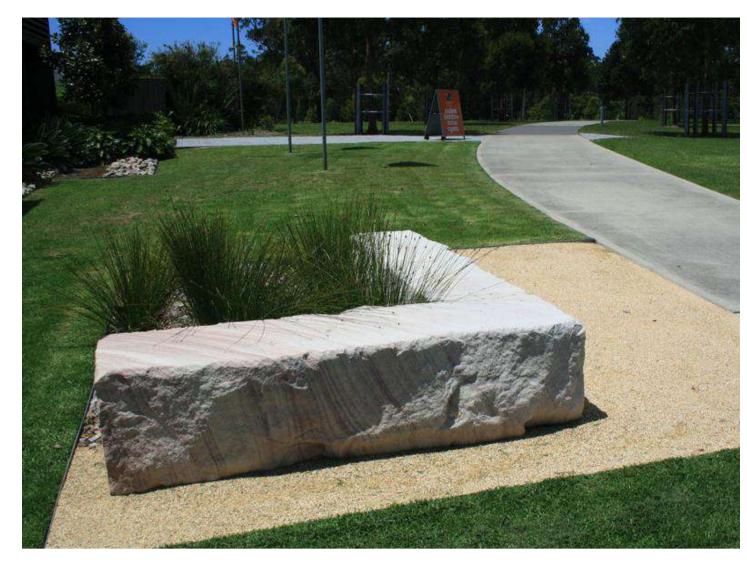

Yellow Bloodwood (Corymbia eximia)

Feature sandstone log seat walls to define key points along circulation paths and provide informal and casual rest stops

**Proposed Deciduous Trees** 

Chinese Golden Rain Tree (Koelreuteria bipinnata)