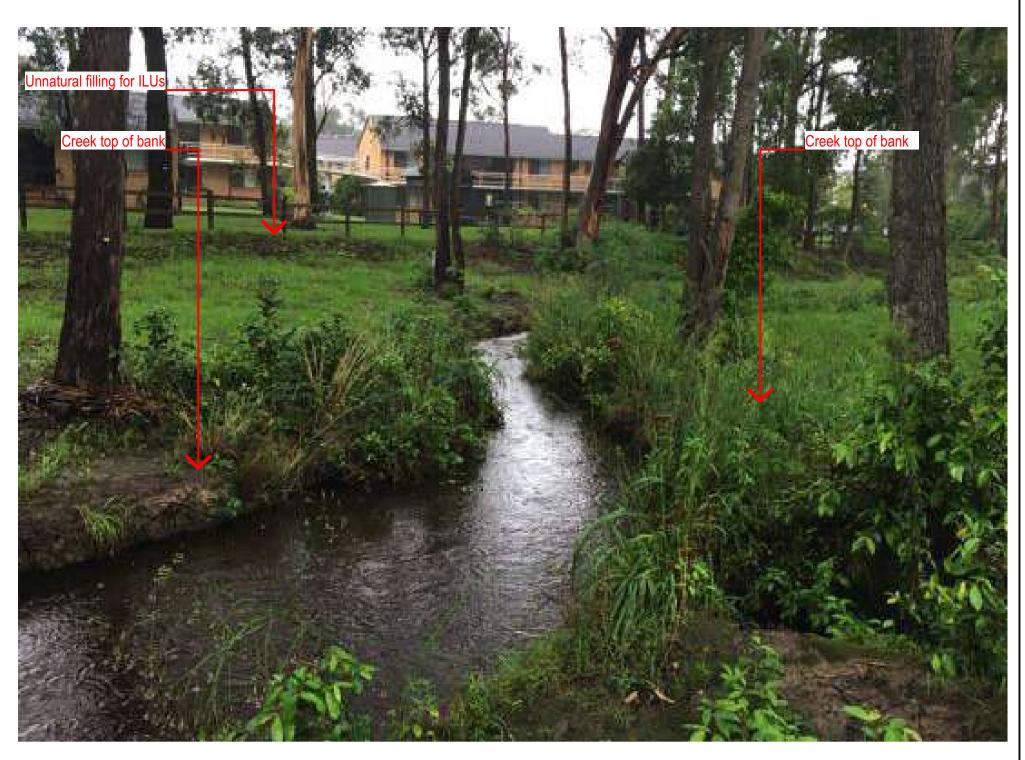

View of Creek Looking South-West

View of Creek Looking South-West

View of Creek Looking North

**P** 02 9957 2466 **F** 02 9957 3977 **W** ARTERRA.COM.AU

04 View of Creek Looking North-East 05 View of Creek Looking North

View of Creek on Top of Stronach Avenue Culvert Looking South-West

NOTE: For location and direction of photos please refer to drawing RIP-01 NOTE: All photos taken on the 17 February 2020

SUITE 602 / 51 RAWSON STREET, EPPING, NSW 2121