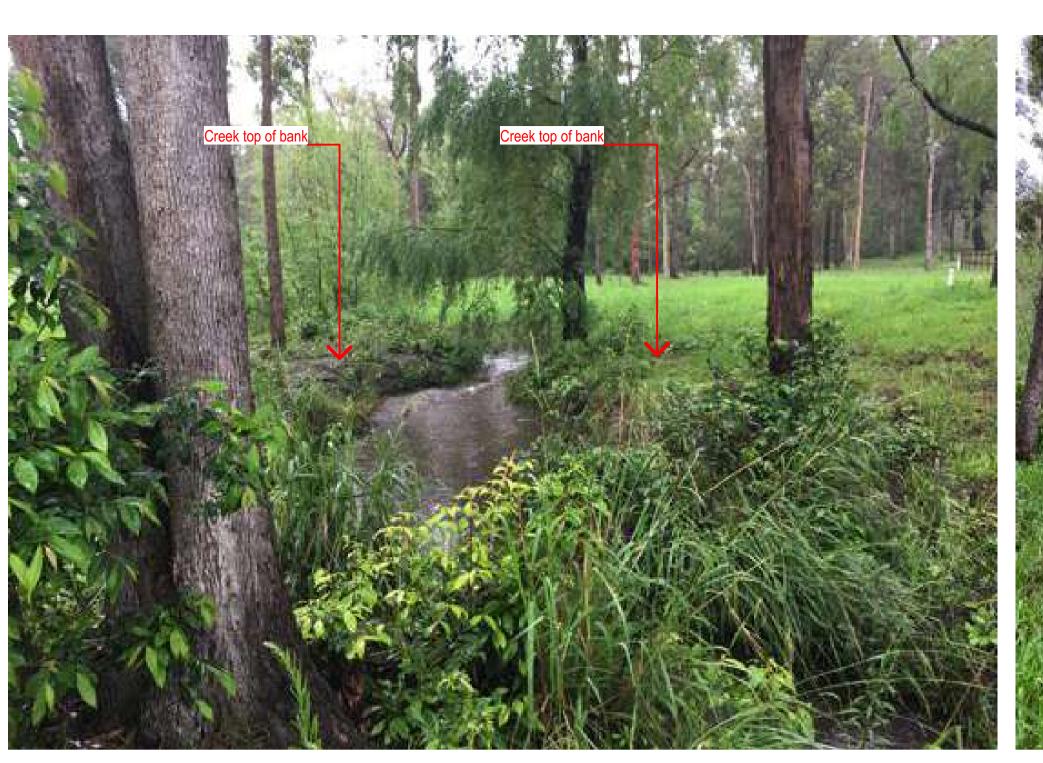

View of Creek Looking South-West

View of Creek Looking South-West

View of Creek Looking North

**P** 02 9957 2466 **F** 02 9957 3977 **W** ARTERRA.COM.AU

04 View of Creek Looking North-East 05 View of Creek Looking North

View of Creek on Top of Stronach Avenue Culvert Looking South-West

NOTE: For location and direction of photos please refer to drawing RIP-01 NOTE: All photos taken on the 17 February 2020

SUITE 602 / 51 RAWSON STREET, EPPING, NSW 2121