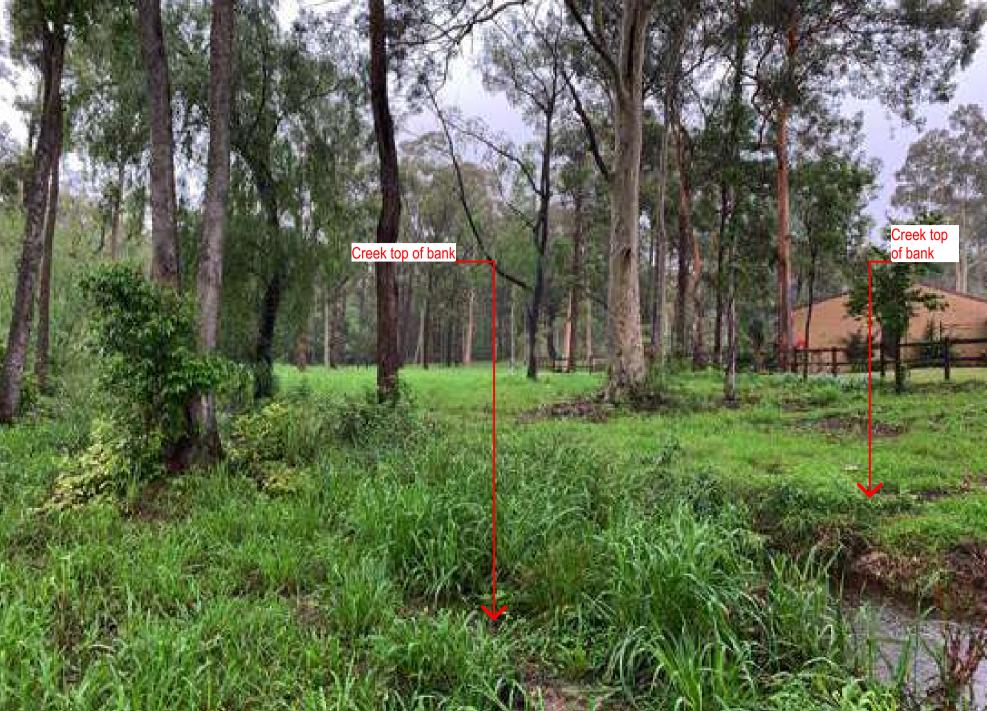

View of Creek Looking South-West

View of Creek Looking South-West

View of Creek Looking North

**P** 02 9957 2466 **F** 02 9957 3977 **W** ARTERRA.COM.AU

04 View of Creek Looking North-East 05 View of Creek Looking North

View of Creek on Top of Stronach Avenue Culvert Looking South-West

NOTE: For location and direction of photos please refer to drawing RIP-01 NOTE: All photos taken on the 17 February 2020

SUITE 602 / 51 RAWSON STREET, EPPING, NSW 2121