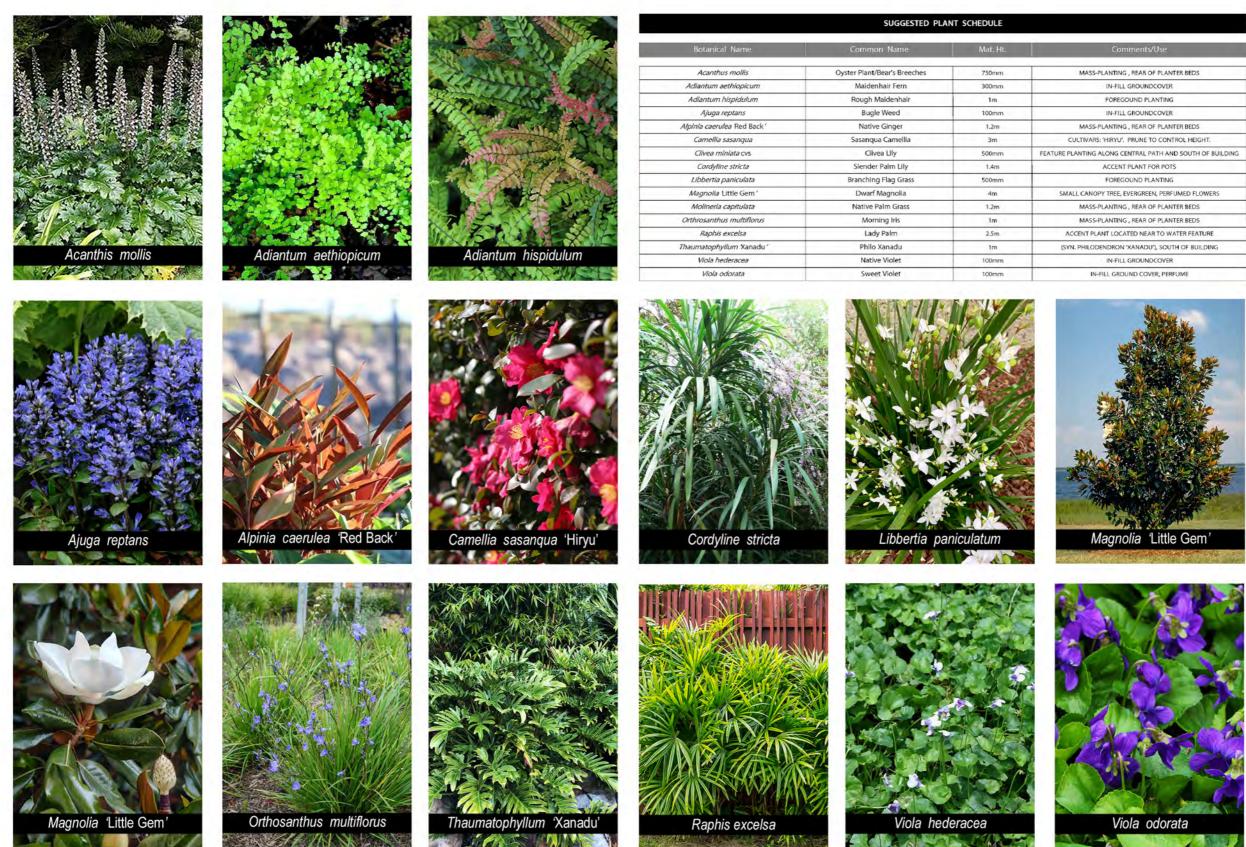

# PLANT SELECTIONS | LO3 Closebourne Garden Pavilion, Morpeth

| NTING , REAR OF PLANTER BEDS           |   |
|----------------------------------------|---|
| IN-FILL GROUNDCOVER                    |   |
| FOREGOUND PLANTING                     |   |
| IN-FILL GROUNDCOVER                    |   |
| ANTING , REAR OF PLANTER BEDS          | 1 |
| IRYU'. PRUNE TO CONTROL HEIGHT.        |   |
| ONG CENTRAL PATH AND SOUTH OF BUILDING |   |
| CCENT PLANT FOR POTS                   |   |
| FOREGOUND PLANTING                     |   |
| TREE, EVERGREEN, PERFUMED FLOWERS      |   |
| ANTING , REAR OF PLANTER BEDS          |   |
| ANTING , REAR OF PLANTER BEDS          |   |
| T LOCATED NEAR TO WATER FEATURE        |   |
| DRON 'XANADU'), SOUTH OF BUILDING      |   |
| IN-FILL GROUNDCOVER                    |   |