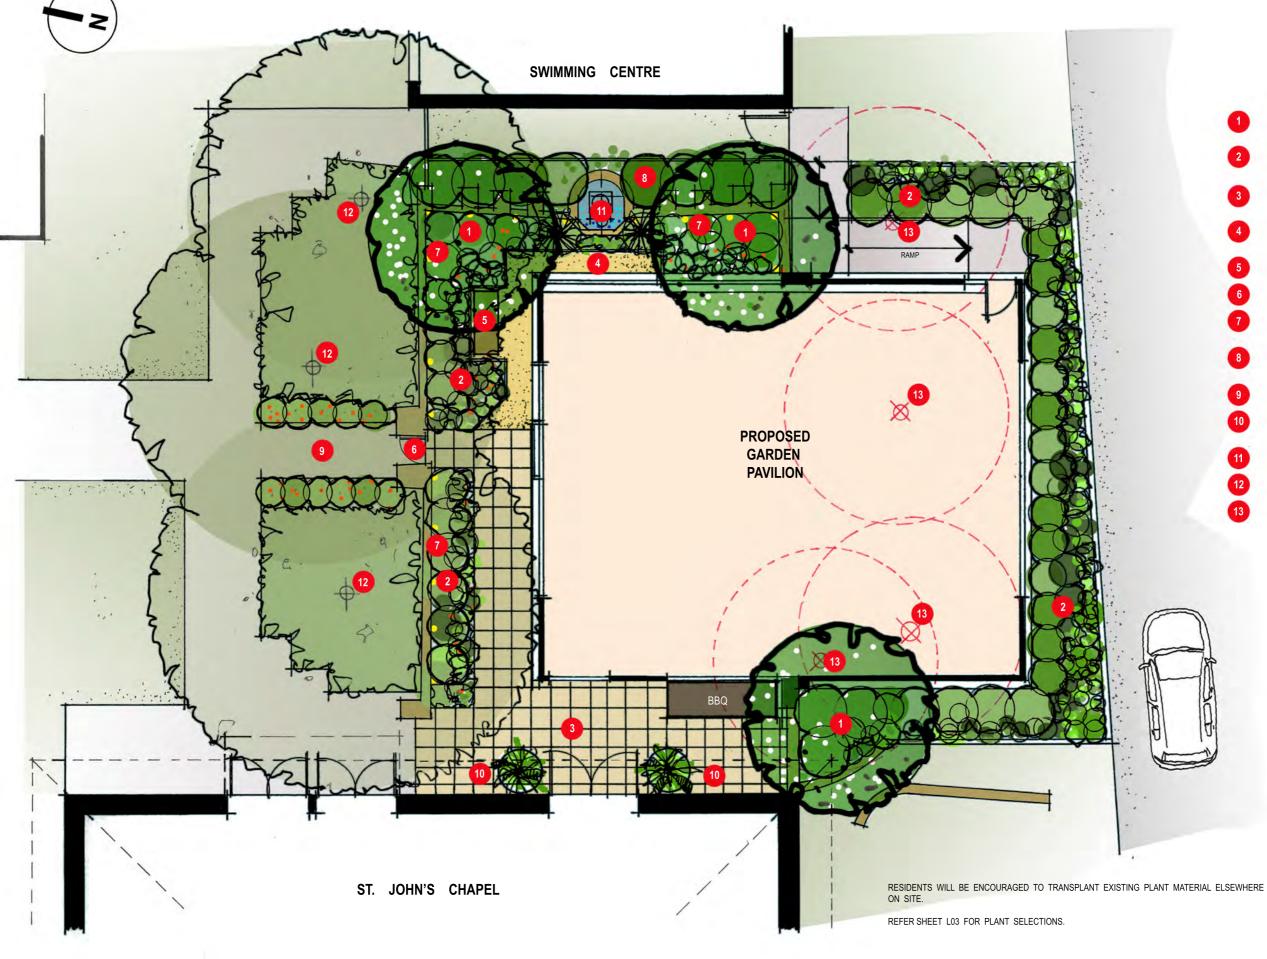

## LANDSCAPE PLAN | LO2 Closebourne Garden Pavilion, Morpeth

PLANTS OF VARIOUS LEAF TEXTURES & COLOURS, SOME WITH PERFUME HONED CONCRETE PAVERS ON A CONCRETE SLAB FOR STABILITY GRAVEL ACCESS PATH FOR MAINTENANCE REUSE OF EXISTING SANDSTONE SEAT EXISTING GATE TO BE REPOSITIONED UPLIGHTS LOCATED AT THE BASE OF EXISTING GARDEN WALL FOR INCIDENTAL NIGHT-TIME ILLUMINATION HEDGE OF CAMELLIAS TO SCREEN SERVICE YARD AND SWIMMING CENTRE NEW FEATURE PLANTING ALONG CENTRAL PATH 9 POTS WITH ACCENT PLANTS AT ENTRY TO ST JOHN'S 10 CHAPEL EXISTING WATER FEATURE TO BE REFURBISHED 11

MAGNOLIA 'LITTLE GEM' TO PROVIDE ENCLOSURE TO GARDEN

MIXED MASS PLANTING OF SHADE-LOVING

EXISTING TREES TO BE RETAINED

12

13

EXISTING TREES TO BE REMOVED

2022/12/20 DA SUBMISSION 2022/12/19 CLIENT REVIEW REV COMMENT