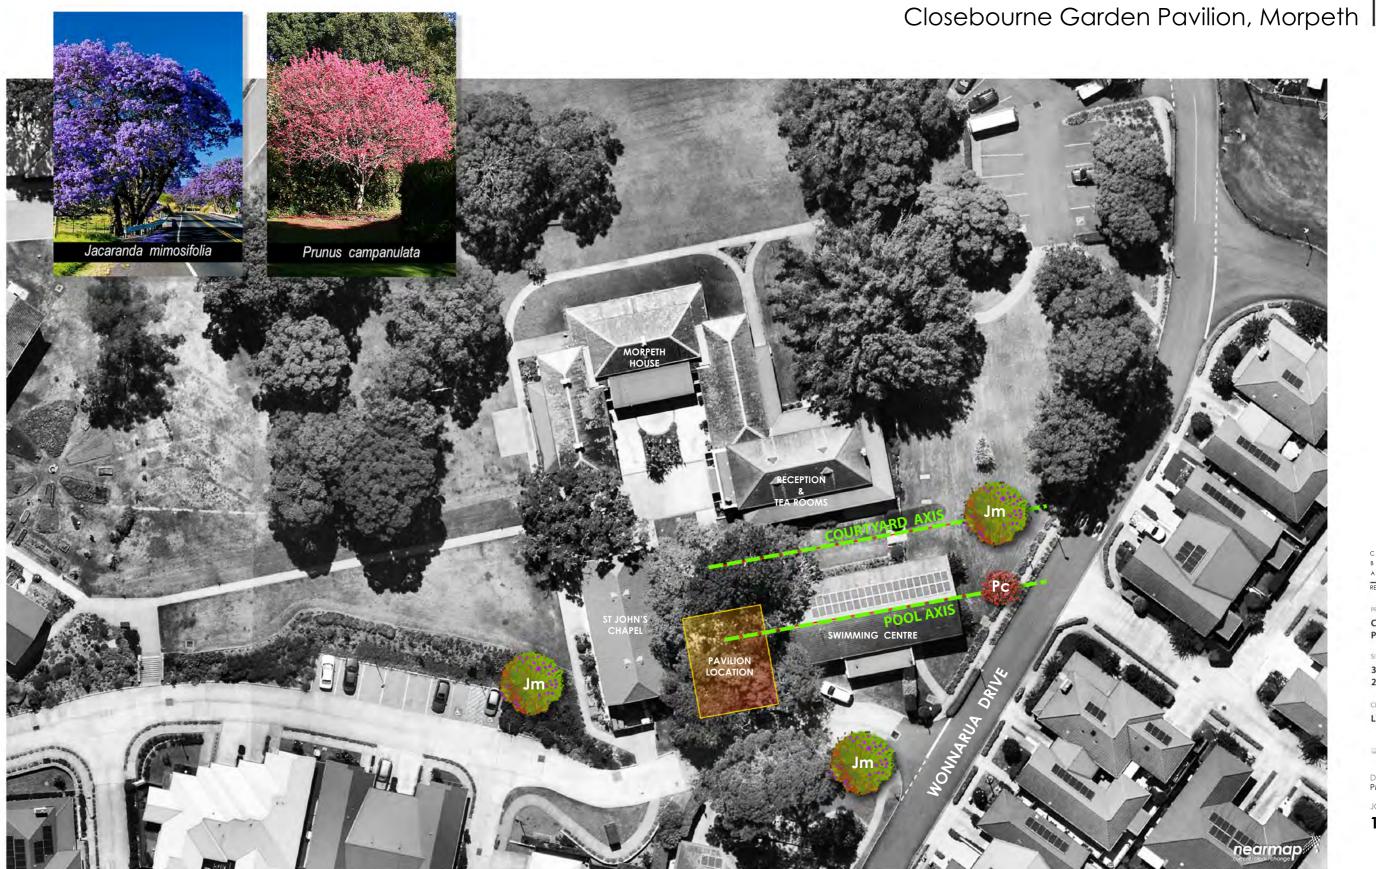

Jacaranda mimosifolia

### LEGEND:

COMPENSATORY TREE PLANTING

## LANDSCAPE PLAN | LO2 Closebourne Garden Pavilion, Morpeth

PLANTS OF VARIOUS LEAF TEXTURES & COLOURS, SOME WITH PERFUME HONED CONCRETE PAVERS ON A CONCRETE SLAB FOR STABILITY GRAVEL ACCESS PATH FOR MAINTENANCE REUSE OF EXISTING SANDSTONE SEAT EXISTING GATE TO BE REPOSITIONED UPLIGHTS LOCATED AT THE BASE OF EXISTING GARDEN WALL FOR INCIDENTAL NIGHT-TIME ILLUMINATION HEDGE OF CAMELLIAS TO SCREEN SERVICE YARD AND SWIMMING CENTRE NEW FEATURE PLANTING ALONG CENTRAL PATH 9 POTS WITH ACCENT PLANTS AT ENTRY TO ST JOHN'S 10 CHAPEL EXISTING WATER FEATURE TO BE REFURBISHED 11

MAGNOLIA 'LITTLE GEM' TO PROVIDE ENCLOSURE TO GARDEN

MIXED MASS PLANTING OF SHADE-LOVING

EXISTING TREES TO BE RETAINED

12

13

EXISTING TREES TO BE REMOVED

2022/12/20 DA SUBMISSION 2022/12/19 CLIENT REVIEW REV COMMENT