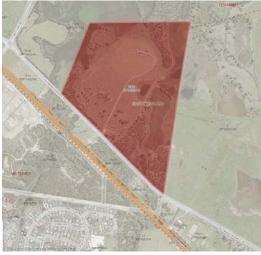

Property: Part Lot 7300 DP 1132148, Raymond Terrace Road, East Maitland of Reserve No. 89147

**Lease Term**: Five year licence, Commencing 1<sup>st</sup> July 2020

Permitted Use: Aerodrome and Associated Activities for flying model aircraft

Lessee: City of Maitland Society of Aeromodellers Inc

Parcel

Area Licenced to Aeromodellers

Written submissions relating to this lease proposal are to be made no later than 5pm Monday 15 June 2020 to Council by: