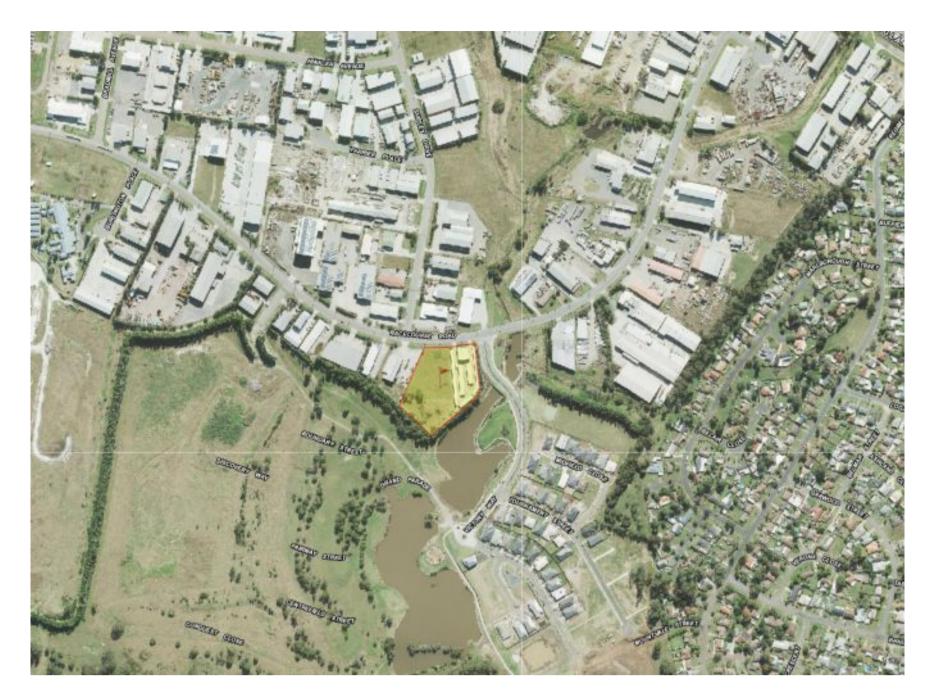

## **LOCALITY PLAN**

## R.P.D

LOT # D.P. 1164415 STREET 103-107 RACECOURSE ROAD SUBURB RUTHERFORD NSW 2320 LOCAL AUTHORITY MAITLAND LOT AREA 12465m<sup>2</sup> **GROSS FLOOR AREA** 9691m² SITE COVER RATIO 5837m<sup>2</sup> OR 0.47 : 1.0 CAR SPACES PROVIDED 34 (incl. 2 disabled) LANDSCAPING 2200m<sup>2</sup> BCA CLASSIFICATION CLASS 7b CONSTRUCTION TYPE TYPE C CONSTRUCTION TWO STORY RISE IN STOREY'S