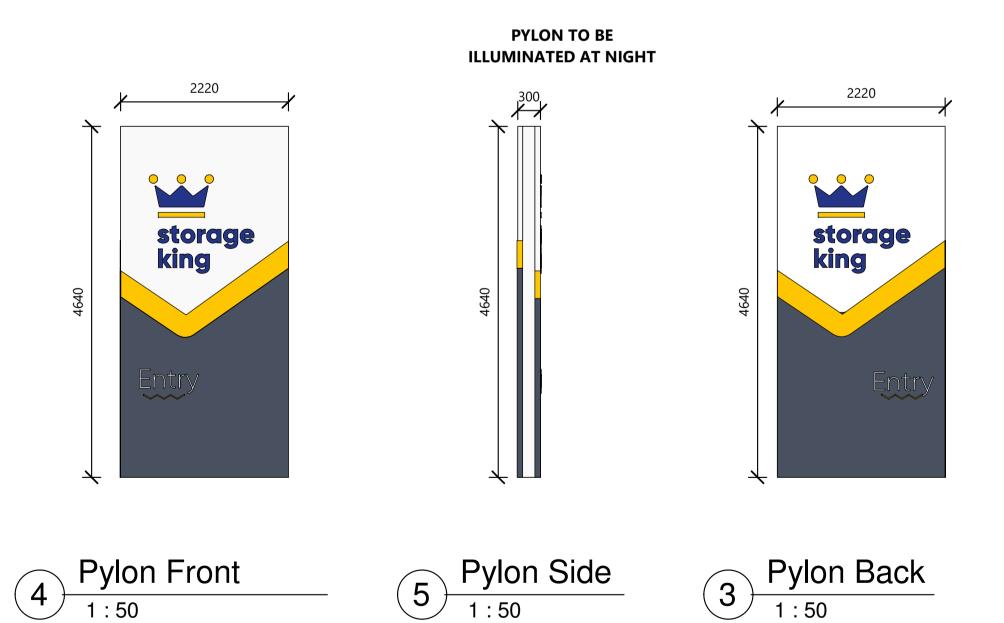

Signage - Building A North

Signage - Building B North

Signage - Building A East

1:50

Issue for Approval
NOT FOR CONSTRUCTION

THIS DOCUMENT IS AND SHALL REMAIN THE PROPERTY OF STORCAD PTY. LTD. THE DOCUMENTS MAY ONLY BE USED FOR THE PURPOSE FOR WHICH IT WAS COMMISSIONED AND IN ACCORDANCE WITH THE TERMS OF ENGAGEMENT. UNAUTHORISED USE OF THIS DOCUMENT IN ANY FORM WHATSOEVER IS PROHIBITED.

Storage King Rutherford
103 Racecourse Rd Rutherford
NSW

| Signage        |          |            |        |
|----------------|----------|------------|--------|
| Project number | 242-1    | A-500      |        |
| Drawn by       | JR       |            |        |
| Date           | 30/06/21 | Scale @ A1 | 1 : 50 |