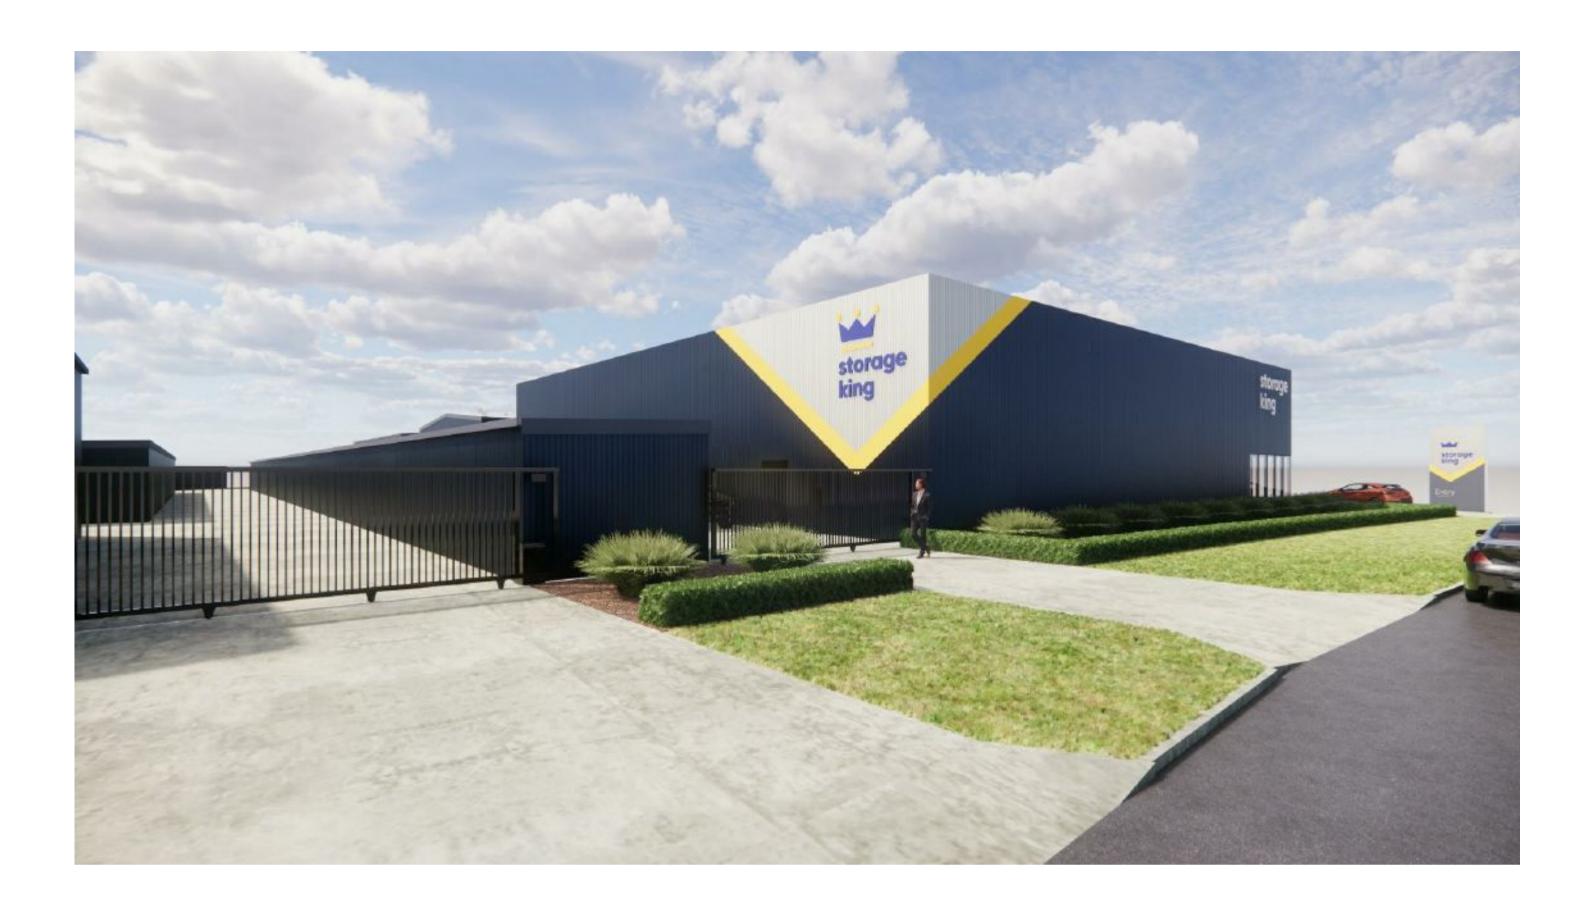

Signage - Building A North

Signage - Building B North

Signage - Building A East

1:50

Issue for Approval
NOT FOR CONSTRUCTION

THIS DOCUMENT IS AND SHALL REMAIN THE PROPERTY OF STORCAD PTY. LTD. THE DOCUMENTS MAY ONLY BE USED FOR THE PURPOSE FOR WHICH IT WAS COMMISSIONED AND IN ACCORDANCE WITH THE TERMS OF ENGAGEMENT. UNAUTHORISED USE OF THIS DOCUMENT IN ANY FORM WHATSOEVER IS PROHIBITED.

Storage King Rutherford
103 Racecourse Rd Rutherford
NSW

| Signage        |          |            |        |
|----------------|----------|------------|--------|
| Project number | 242-1    | A-500      |        |
| Drawn by       | JR       |            |        |
| Date           | 30/06/21 | Scale @ A1 | 1 : 50 |