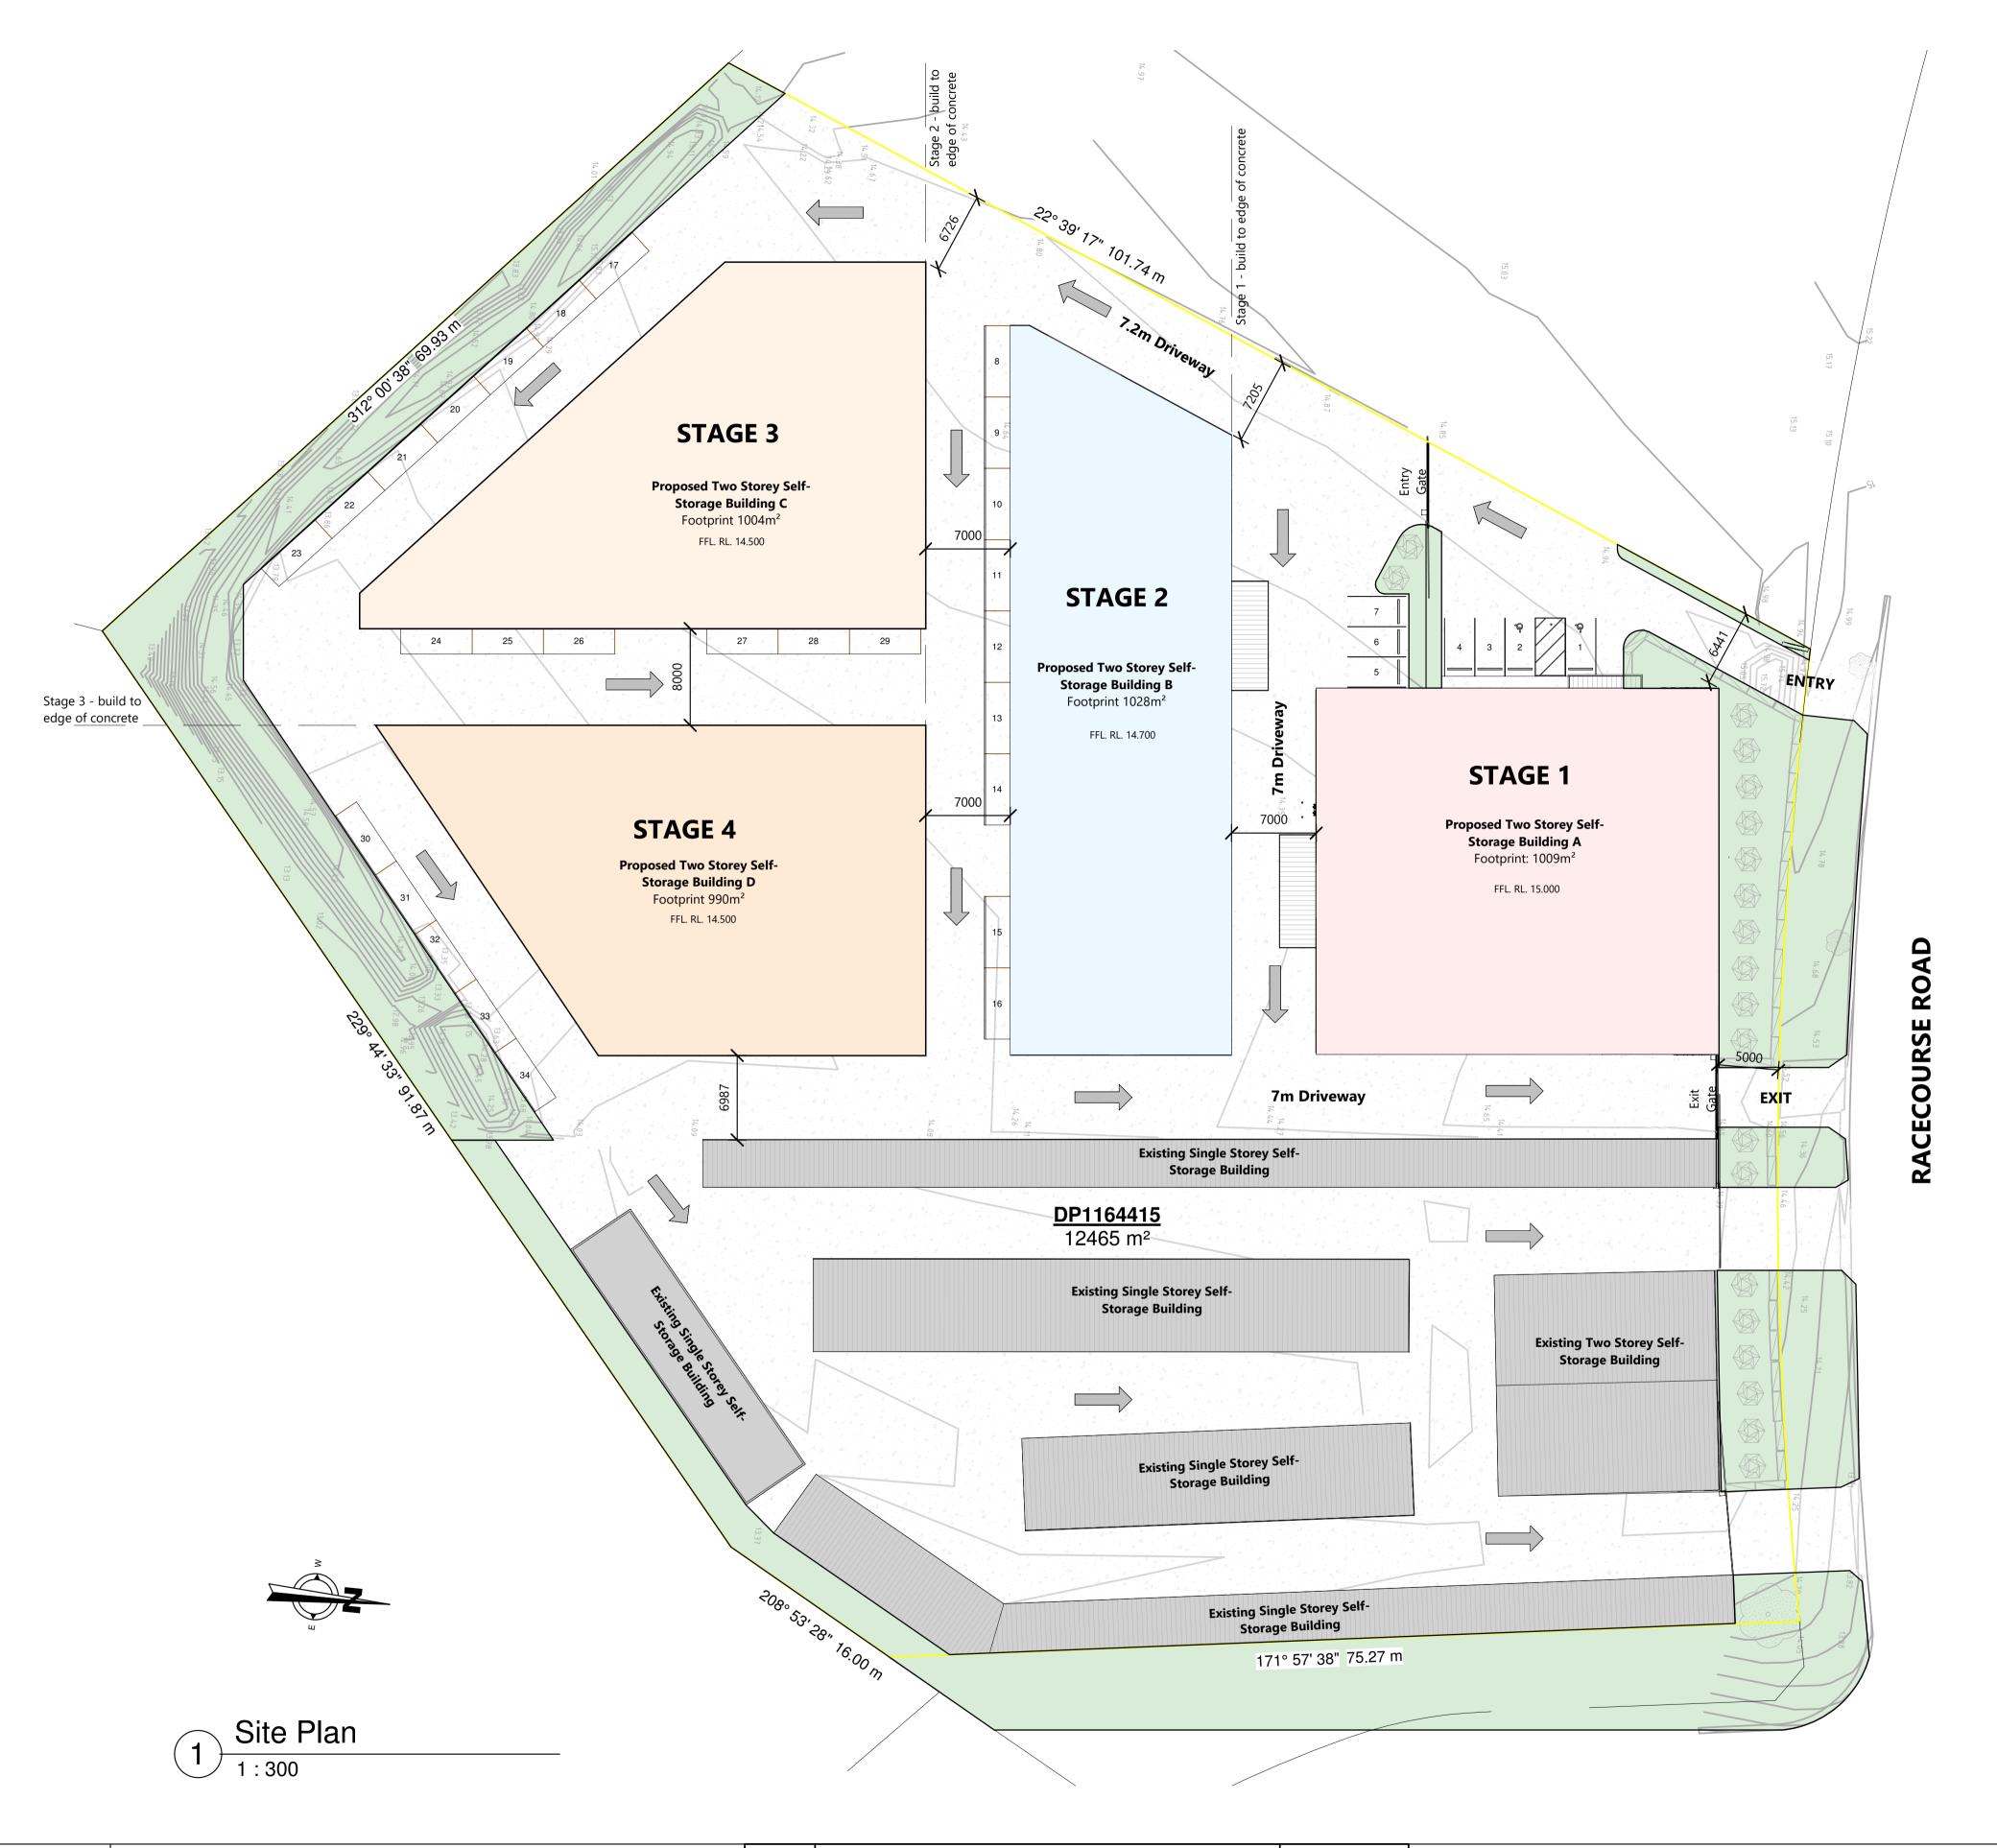

| GFA SCHEDULE          |        |  |  |
|-----------------------|--------|--|--|
| Buildings (Existing)  | 2020m² |  |  |
| Building A (Proposed) | 1918m² |  |  |
| Building B (Proposed) | 1955m² |  |  |
| Building C (Proposed) | 1885m² |  |  |
| Building D (Proposed) | 1913m² |  |  |
| Total                 | 9691m² |  |  |

## R.P.D

LOT # D.P. 1164415 STREET 103-107 RACECOURSE ROAD SUBURB RUTHERFORD NSW 2320 LOCAL AUTHORITY MAITLAND LOT AREA 12465m<sup>2</sup> **GROSS FLOOR AREA** 9691m² SITE COVER RATIO 5837m<sup>2</sup> OR 0.47 : 1.0 CAR SPACES PROVIDED 34 (incl. 2 disabled) LANDSCAPING 2200m<sup>2</sup> BCA CLASSIFICATION CLASS 7b CONSTRUCTION TYPE TYPE C CONSTRUCTION TWO STORY RISE IN STOREY'S

Storage King Rutherford
103 Racecourse Rd Rutherford
NSW

|                | Site P   | lan        |         |
|----------------|----------|------------|---------|
| Project number | 242-1    | Λ 1 (      | 20      |
| Drawn by       | Author   | A-100      |         |
| Date           | 30/06/21 | Scale @ A1 | 1 : 300 |