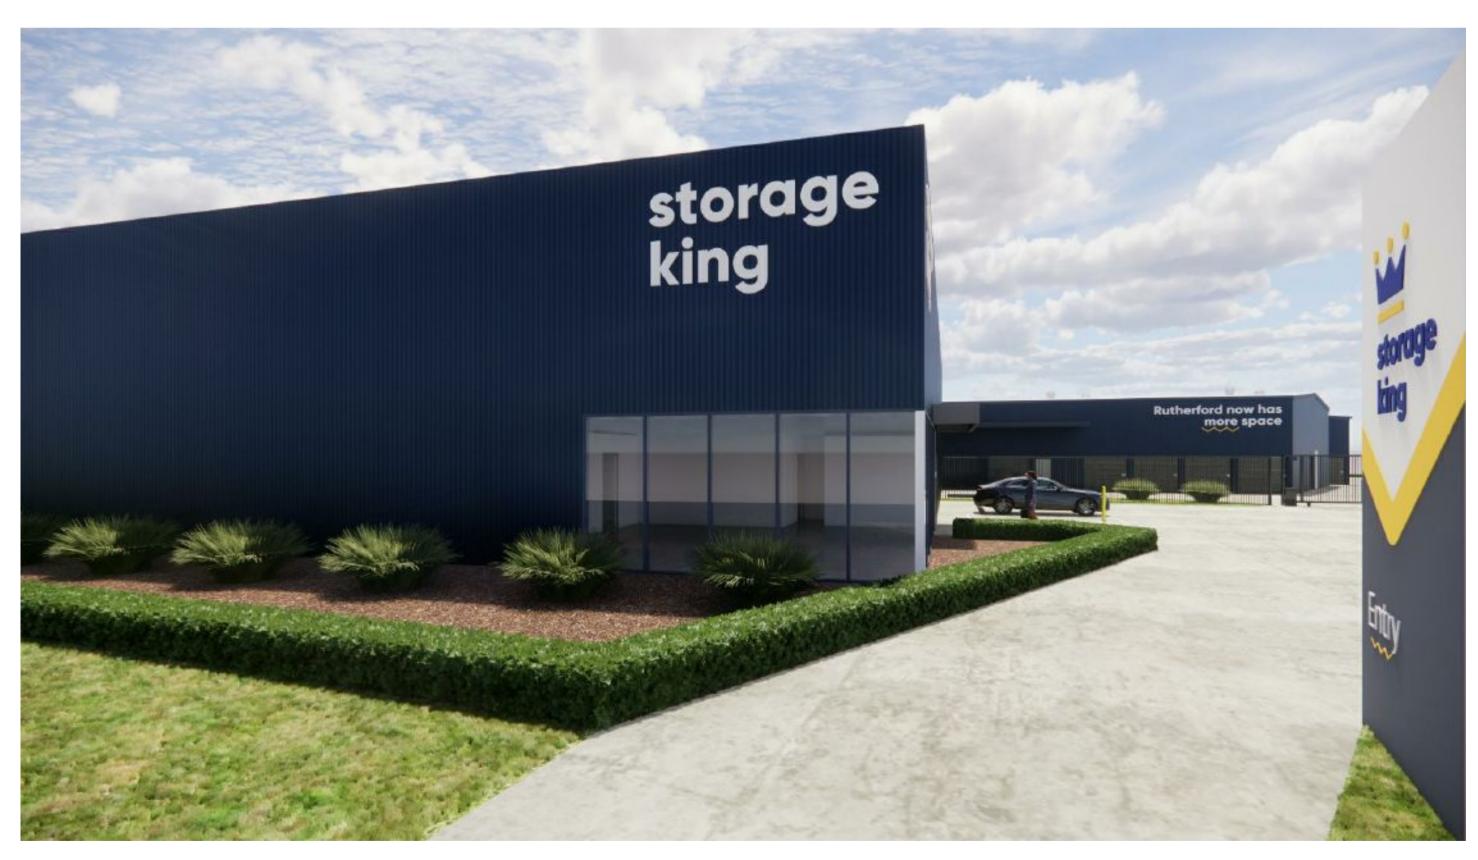

Signage - Building A North

Signage - Building B North

Signage - Building A East

1:50

Issue for Approval
NOT FOR CONSTRUCTION

THIS DOCUMENT IS AND SHALL REMAIN THE PROPERTY OF STORCAD PTY. LTD. THE DOCUMENTS MAY ONLY BE USED FOR THE PURPOSE FOR WHICH IT WAS COMMISSIONED AND IN ACCORDANCE WITH THE TERMS OF ENGAGEMENT. UNAUTHORISED USE OF THIS DOCUMENT IN ANY FORM WHATSOEVER IS PROHIBITED.

Storage King Rutherford
103 Racecourse Rd Rutherford
NSW

| Signage        |          |            |        |
|----------------|----------|------------|--------|
| Project number | 242-1    | A-500      |        |
| Drawn by       | JR       |            |        |
| Date           | 30/06/21 | Scale @ A1 | 1 : 50 |