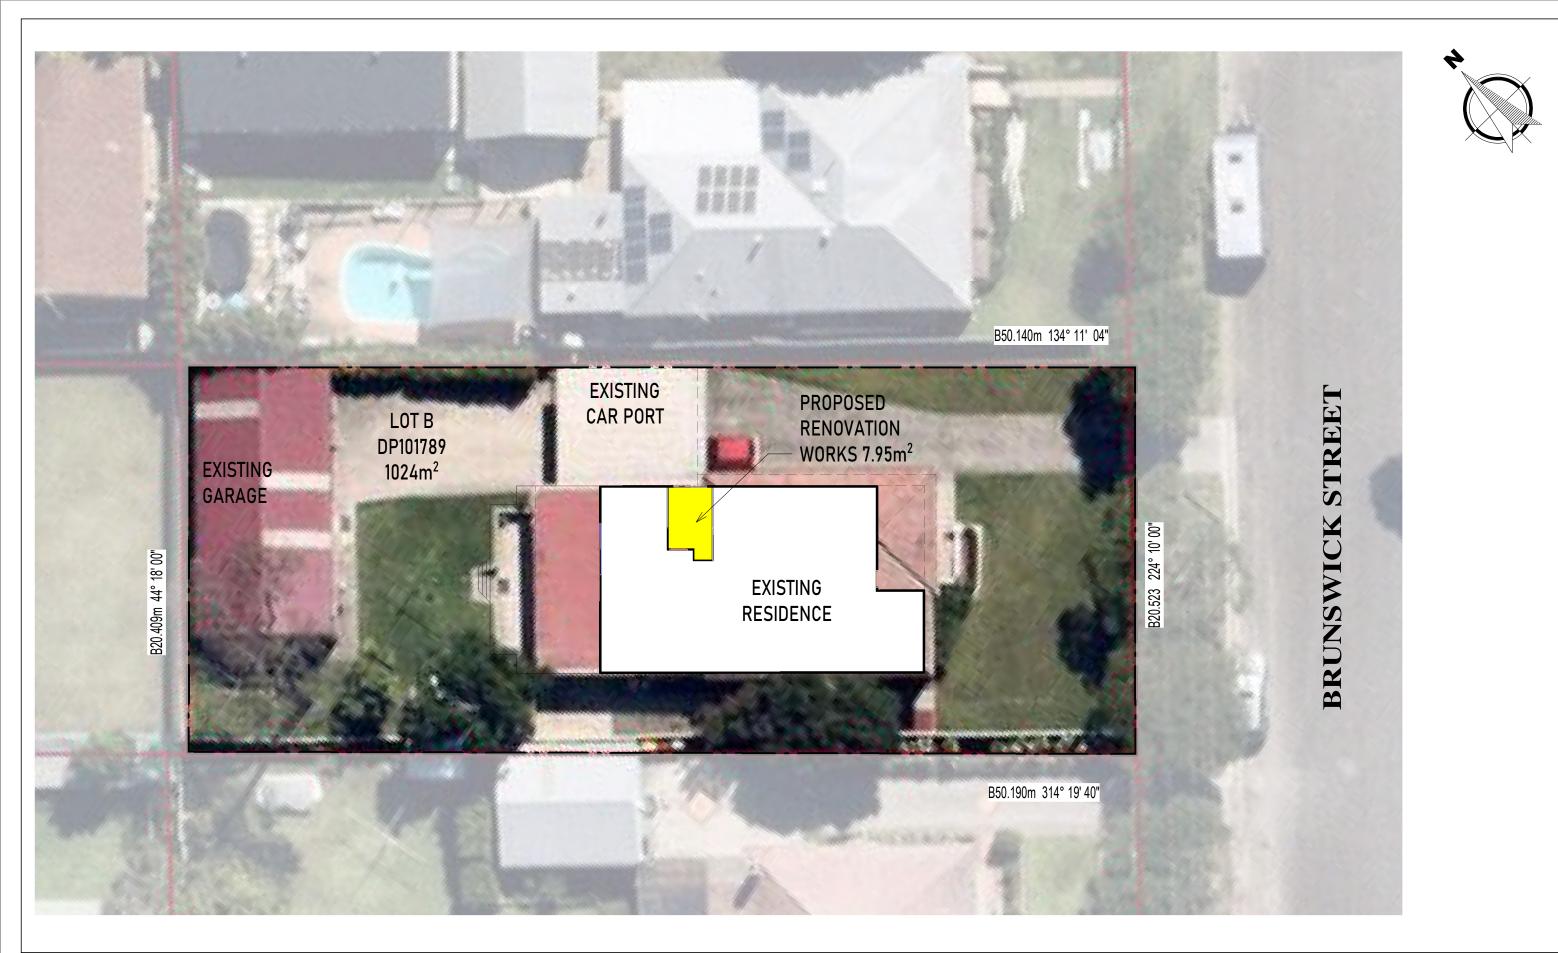

|               |                                 |                  | 2 Elwell Close<br>Beresfield, NSW 2322<br>PO Box 596                                                                                                                                                                                                                       | A & A ISAAC      | Location:<br>Lot: B |                  | Scale      | 1 : 200    | Drawing: | SITE PLAN |         |
|---------------|---------------------------------|------------------|----------------------------------------------------------------------------------------------------------------------------------------------------------------------------------------------------------------------------------------------------------------------------|------------------|---------------------|------------------|------------|------------|----------|-----------|---------|
|               |                                 |                  | BROWN COMMERCIAL East Maitland NSW 2323<br>Ph: (02)4966 0218                                                                                                                                                                                                               |                  | No:                 | 75               | Drawn by   | M.MARSHALL |          |           |         |
|               |                                 |                  | www.brownbuild.com.au                                                                                                                                                                                                                                                      | Project:         | Street:             | BRUNSWICK STREET | Checked by |            | Job No:  | Issue:    | DWG No: |
|               | DRAFT REVIEW<br>Io. Description |                  | BROWN COMMERCIAL BUILDING PTY LTD IS THE OWNER OF COPYRIGHT TO<br>DRAWINGS SUPPLIED AND THE INFORMATION SHOWN HEREON.<br>ALL DRAWINGS SUPPLIED MAY NOT BE USED, REPRODUCED OR COPIED IN WHOLE OR<br>PART WITHOUT THE WRITTEN CONSENT OF BROWN COMMERCIAL BUILDING PTY LTD. | HOUSE RENOVATION | Suburb:             | EAST MAITLAND    |            |            | BC0346   | 1         | 01      |
| 1 DRAFT REVIE |                                 | 28.01.22<br>Date |                                                                                                                                                                                                                                                                            |                  | DP:                 | 101789           | Sheet Size | A3         |          |           |         |
| INU.          | Description                     | Dale             |                                                                                                                                                                                                                                                                            |                  |                     |                  |            |            |          |           |         |