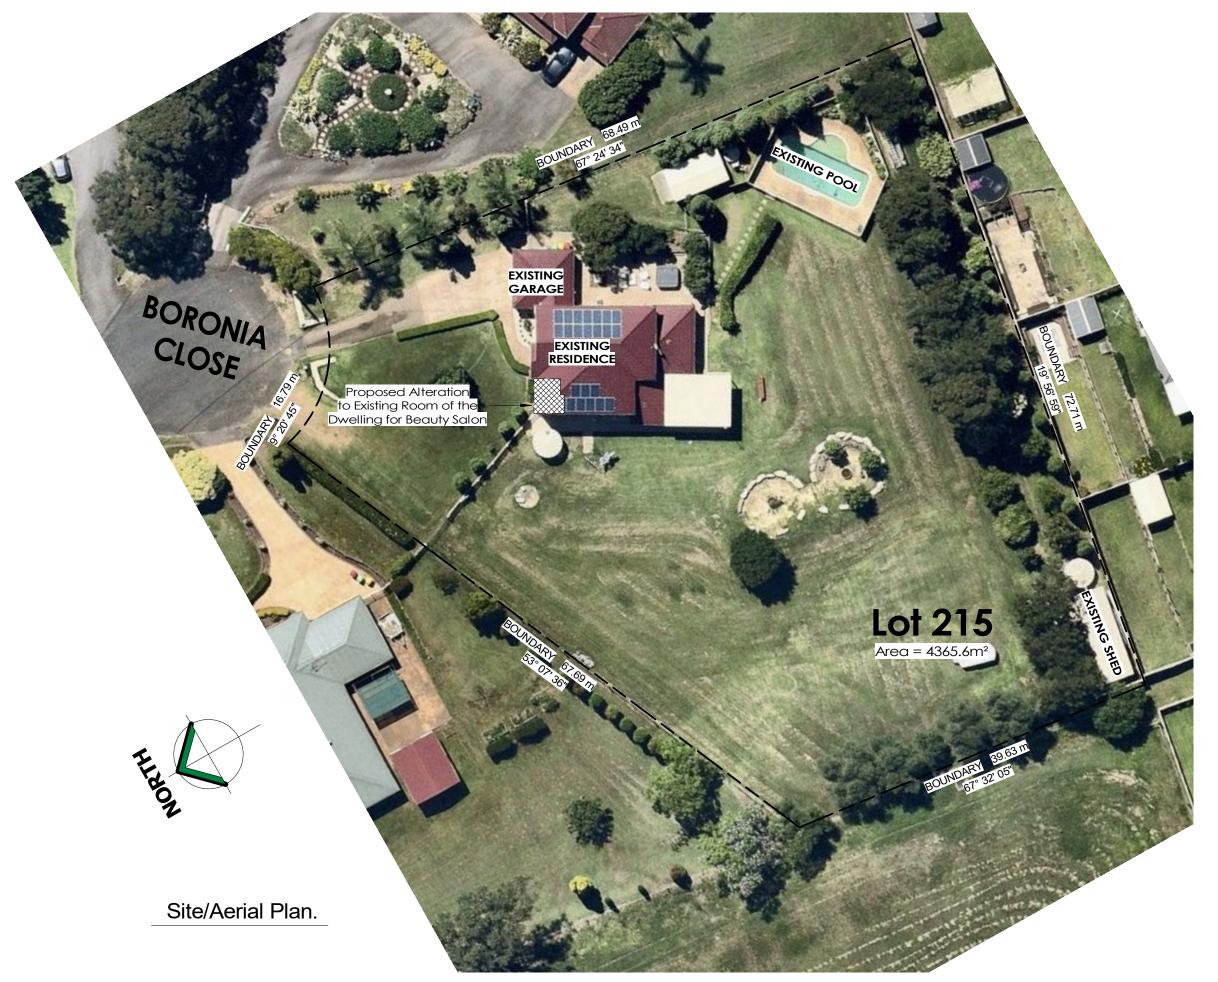

Member of BDAA: 6793-21

BUILDING DESIGNERS
ASSOCIATION OF AUSTRALIA

A 22.01.22 Issued for DA
No. Date

|   | Carley Butchard                                                    | drawn by :                         | AS Ash   | job no :<br>AS-21-026 |       |
|---|--------------------------------------------------------------------|------------------------------------|----------|-----------------------|-------|
|   | project:                                                           | date :                             | 22.01.22 | sheet no :            |       |
|   | Lot 215, No. 4 Boronia Close,<br>Aberglasslyn, NSW 2320 (DP852275) | sheet title :<br>Notification Plan |          | A06                   |       |
| 1 |                                                                    |                                    |          | scale: 1:400          | on A3 |