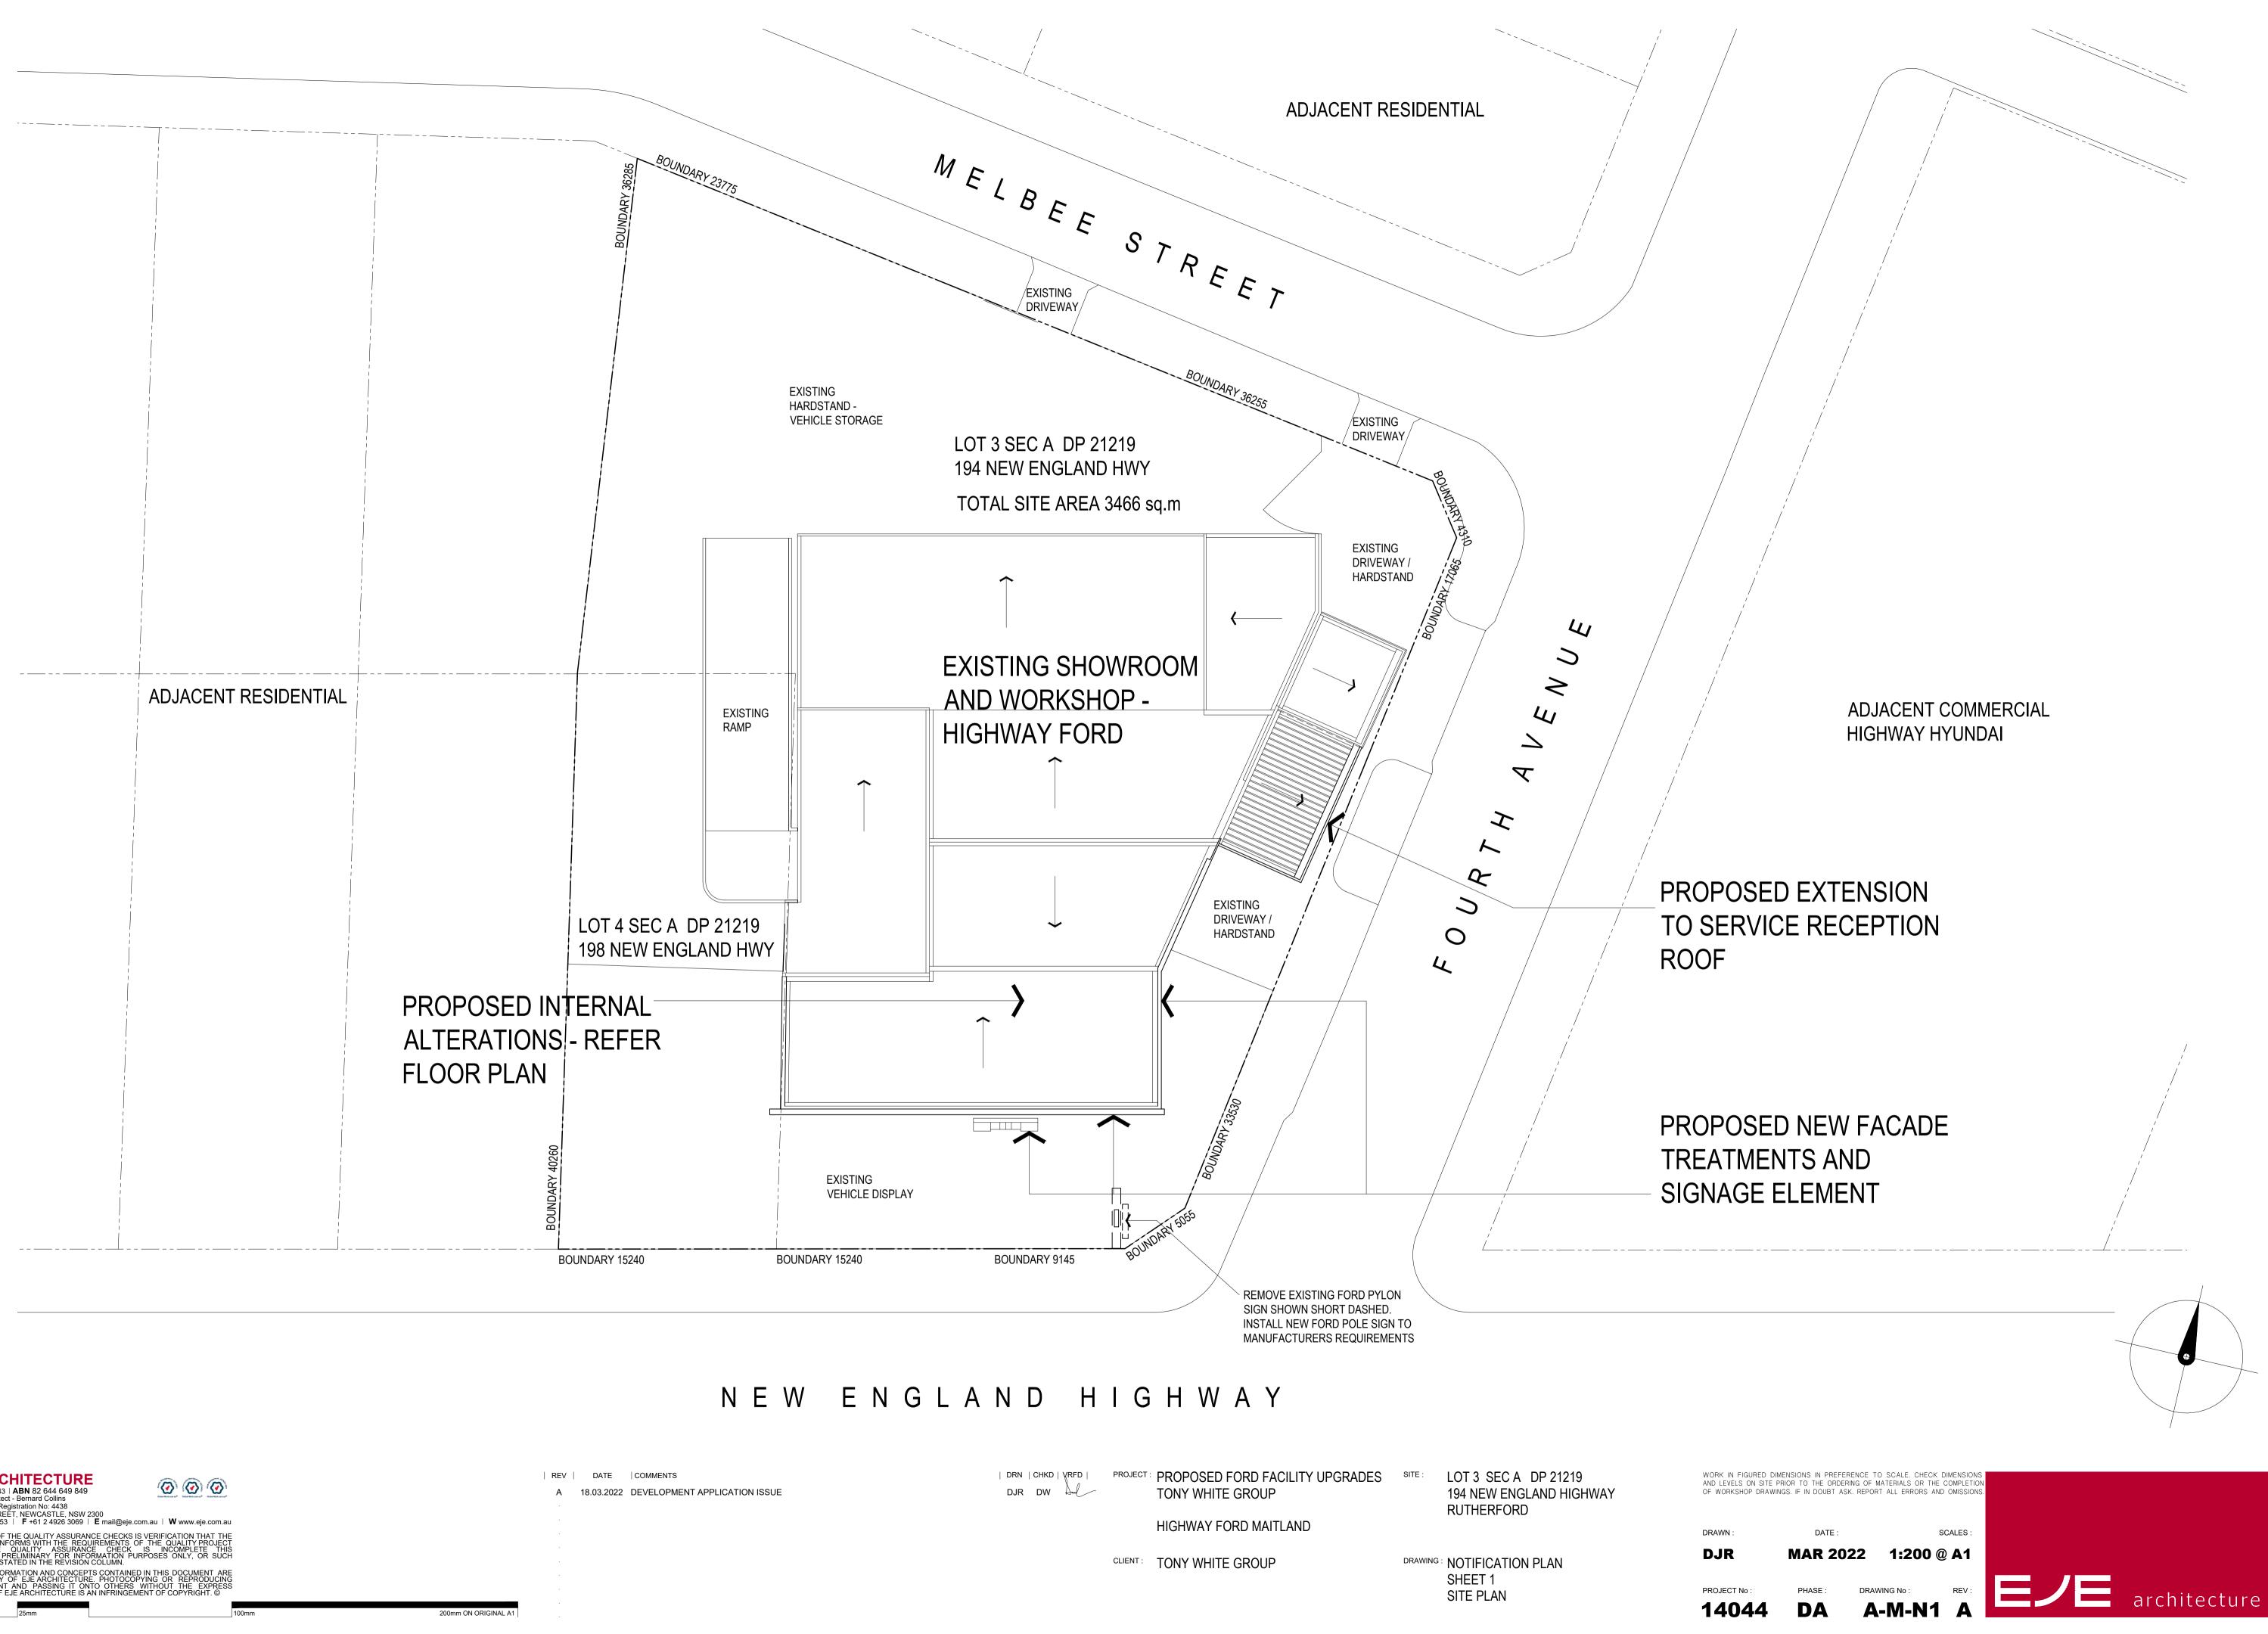

LOT 3 SEC A DP 21219

RUTHERFORD

DRAWING : NOTIFICATION PLAN

ELEVATIONS

SHEET 2

194 NEW ENGLAND HIGHWAY

PROJECT : PROPOSED FORD FACILITY UPGRADES SITE :

TONY WHITE GROUP