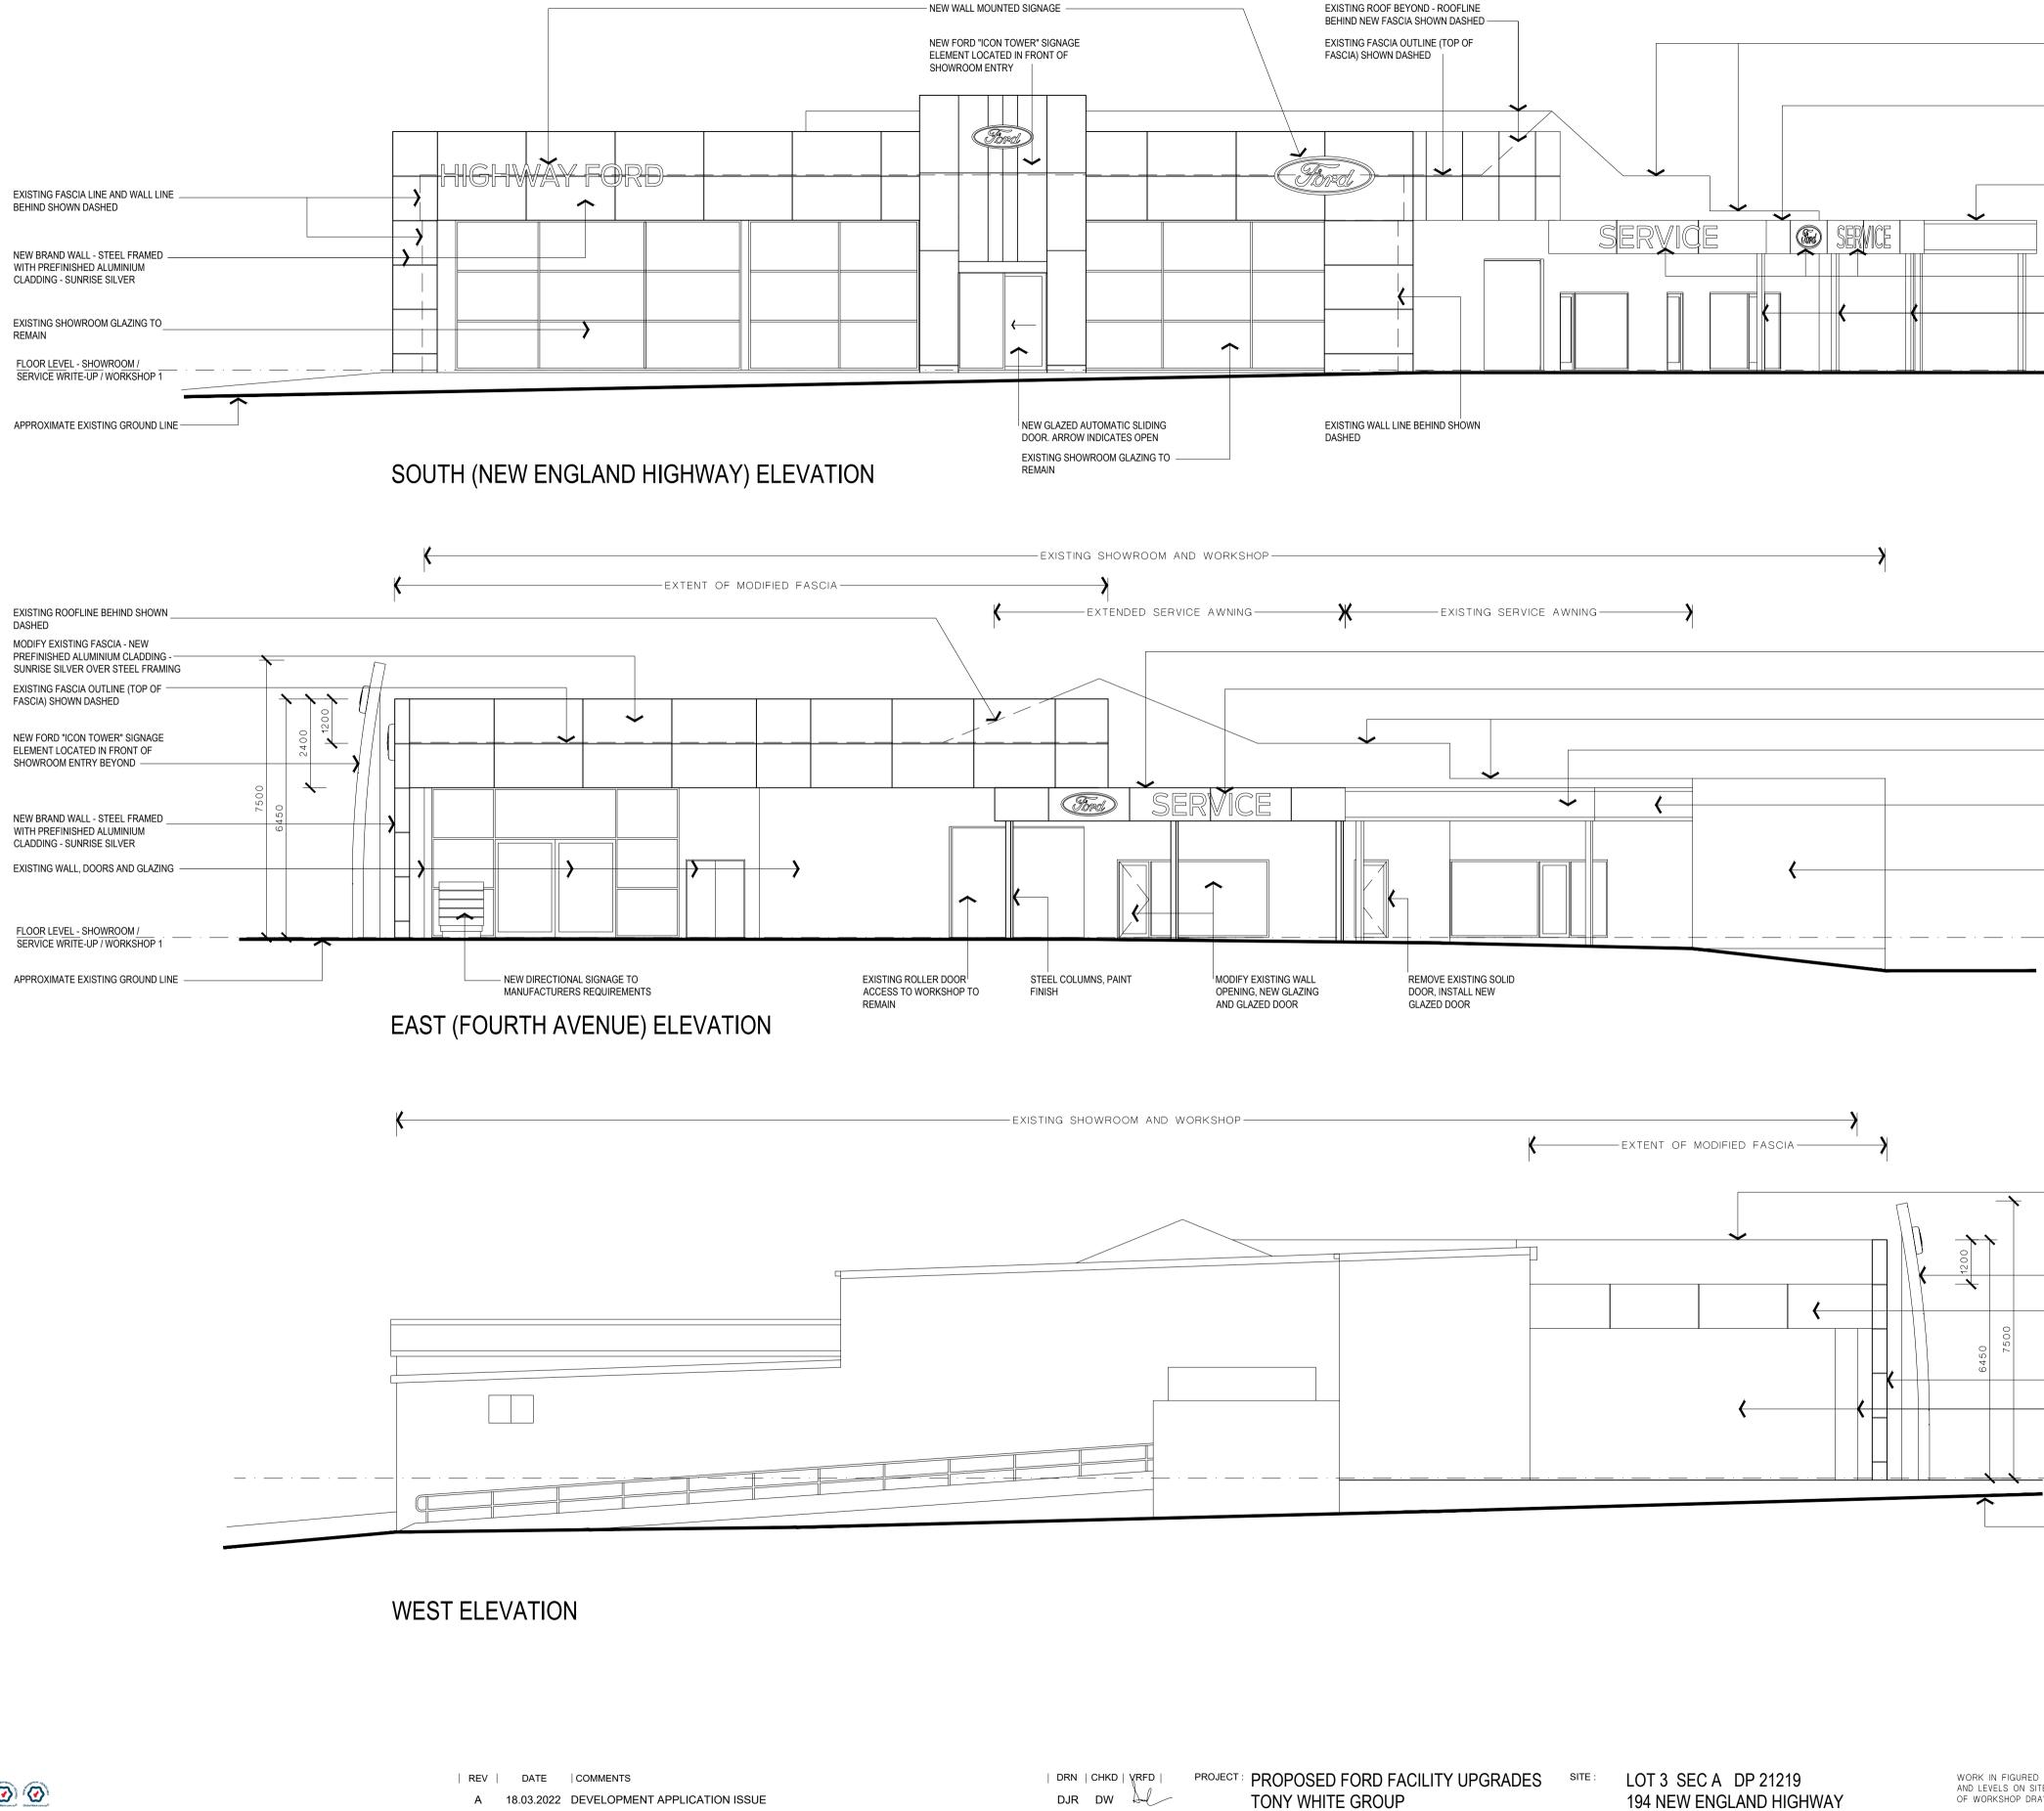

NEW AWNING ROOF FOR FORD SERVICE RECEPTION. STEEL FRAMED FASCIAS WITH PREFINISHED ALUMINIUM CLADDING - SUNRISE SILVER. ROOF HEIGHT, FASCIA HEIGHT AND DEPTH TO MATCH EXISTING HYUNDAI ROOF ADJACENT

NEW FASCIA MOUNTED SIGNAGE

EXISTING WALL / PARAPET

EXISTING WALL / PARAPET

NEW AWNING ROOF FOR FORD SERVICE RECEPTION. STEEL FRAMED FASCIAS WITH PREFINISHED ALUMINIUM CLADDING - SUNRISE SILVER. ROOF HEIGHT, FASCIA HEIGHT AND DEPTH TO

MATCH EXISTING HYUNDAI ROOF

NEW FASCIA MOUNTED SIGNAGE

— STEEL COLUMNS, PAINT FINISH

EXISTING AWING ROOF FOR HYUNDAI SERVICE RECEPTION (AND ASSOCIATED

FASCIA MOUNTED SIGNAGE) TO REMAIN

ADJACENT

EXISTING AWING ROOF FOR HYUNDAI SERVICE RECEPTION (AND ASSOCIATED FASCIA MOUNTED SIGNAGE) TO REMAIN

HYUNDAI SIGNAGE ELEMENT RELOCATED FROM SOUTH FASCIA

EXISTING WALL

|            |          | TOP OF FASCIA ON EASTERN WALL<br>BEYOND                                                                            |
|------------|----------|--------------------------------------------------------------------------------------------------------------------|
| <b>~ `</b> |          | NEW FORD "ICON TOWER" SIGNAGE<br>ELEMENT LOCATED IN FRONT OF<br>SHOWROOM ENTRY BEYOND<br>EXISTING FASCIA TO REMAIN |
| 6450       | 7500     | NEW BRAND WALL - STEEL FRAMED<br>WITH PREFINISHED ALUMINIUM<br>CLADDING - SUNRISE SILVER<br>EXISTING WALL          |
|            | <u> </u> | FLOOR LEVEL - SHOWROOM /<br>SERVICE WRITE-UP / WORKSHOP 1                                                          |
|            |          | APPROXIMATE EXISTING GROUND LINE                                                                                   |

LOT 3 SEC A DP 21219

RUTHERFORD

DRAWING : NOTIFICATION PLAN

ELEVATIONS

SHEET 2

194 NEW ENGLAND HIGHWAY

PROJECT : PROPOSED FORD FACILITY UPGRADES SITE :

TONY WHITE GROUP