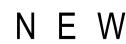

NEW AWNING ROOF FOR FORD SERVICE RECEPTION. STEEL FRAMED FASCIAS WITH PREFINISHED ALUMINIUM CLADDING - SUNRISE SILVER. ROOF HEIGHT, FASCIA HEIGHT AND DEPTH TO MATCH EXISTING HYUNDAI ROOF ADJACENT

NEW FASCIA MOUNTED SIGNAGE

EXISTING WALL / PARAPET

EXISTING WALL / PARAPET

NEW AWNING ROOF FOR FORD SERVICE RECEPTION. STEEL FRAMED FASCIAS WITH PREFINISHED ALUMINIUM CLADDING - SUNRISE SILVER. ROOF HEIGHT, FASCIA HEIGHT AND DEPTH TO

MATCH EXISTING HYUNDAI ROOF

NEW FASCIA MOUNTED SIGNAGE

— STEEL COLUMNS, PAINT FINISH

EXISTING AWING ROOF FOR HYUNDAI SERVICE RECEPTION (AND ASSOCIATED

FASCIA MOUNTED SIGNAGE) TO REMAIN

ADJACENT

EXISTING AWING ROOF FOR HYUNDAI SERVICE RECEPTION (AND ASSOCIATED FASCIA MOUNTED SIGNAGE) TO REMAIN

HYUNDAI SIGNAGE ELEMENT RELOCATED FROM SOUTH FASCIA

EXISTING WALL

|            |          | TOP OF FASCIA ON EASTERN WALL<br>BEYOND                                                                            |
|------------|----------|--------------------------------------------------------------------------------------------------------------------|
| <b>~ `</b> |          | NEW FORD "ICON TOWER" SIGNAGE<br>ELEMENT LOCATED IN FRONT OF<br>SHOWROOM ENTRY BEYOND<br>EXISTING FASCIA TO REMAIN |
| 6450       | 7500     | NEW BRAND WALL - STEEL FRAMED<br>WITH PREFINISHED ALUMINIUM<br>CLADDING - SUNRISE SILVER<br>EXISTING WALL          |
|            | <u> </u> | FLOOR LEVEL - SHOWROOM /<br>SERVICE WRITE-UP / WORKSHOP 1                                                          |
|            |          | APPROXIMATE EXISTING GROUND LINE                                                                                   |

LOT 3 SEC A DP 21219

RUTHERFORD

DRAWING : NOTIFICATION PLAN

ELEVATIONS

SHEET 2

194 NEW ENGLAND HIGHWAY

PROJECT : PROPOSED FORD FACILITY UPGRADES SITE :

TONY WHITE GROUP