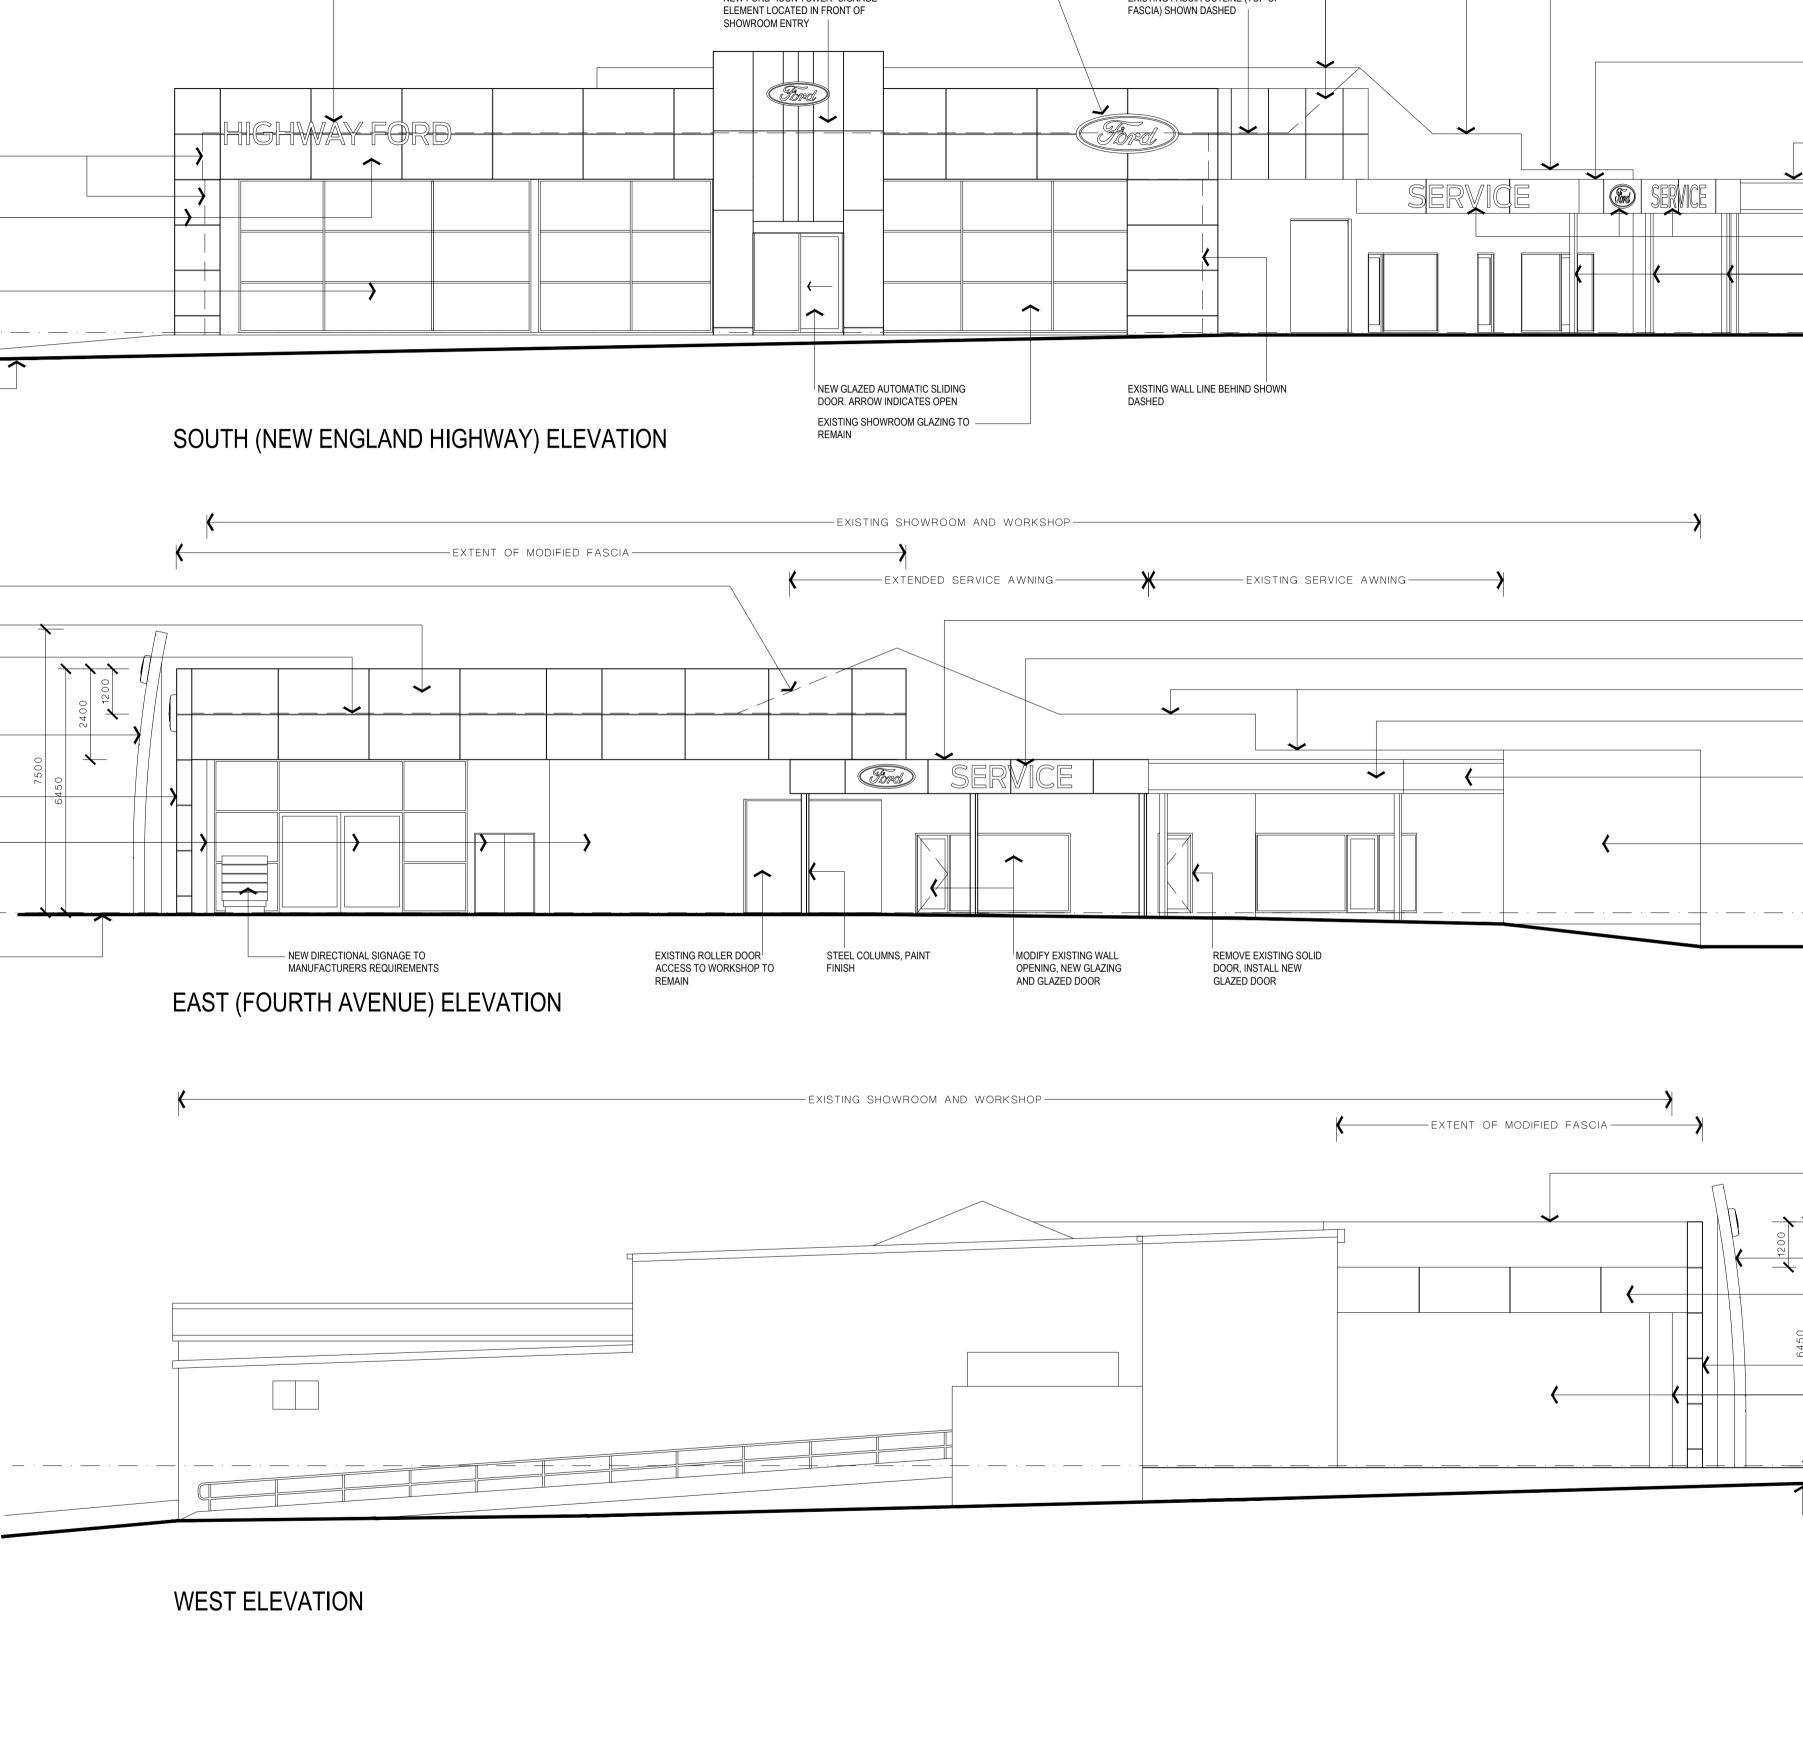

NEW AWNING ROOF FOR FORD SERVICE RECEPTION. STEEL FRAMED FASCIAS WITH PREFINISHED ALUMINIUM CLADDING - SUNRISE SILVER. ROOF HEIGHT, FASCIA HEIGHT AND DEPTH TO MATCH EXISTING HYUNDAI ROOF ADJACENT

NEW FASCIA MOUNTED SIGNAGE

EXISTING WALL / PARAPET

EXISTING WALL / PARAPET

NEW AWNING ROOF FOR FORD SERVICE RECEPTION. STEEL FRAMED FASCIAS WITH PREFINISHED ALUMINIUM CLADDING - SUNRISE SILVER. ROOF HEIGHT, FASCIA HEIGHT AND DEPTH TO

MATCH EXISTING HYUNDAI ROOF

NEW FASCIA MOUNTED SIGNAGE

— STEEL COLUMNS, PAINT FINISH

EXISTING AWING ROOF FOR HYUNDAI SERVICE RECEPTION (AND ASSOCIATED

FASCIA MOUNTED SIGNAGE) TO REMAIN

ADJACENT

EXISTING AWING ROOF FOR HYUNDAI SERVICE RECEPTION (AND ASSOCIATED FASCIA MOUNTED SIGNAGE) TO REMAIN

HYUNDAI SIGNAGE ELEMENT RELOCATED FROM SOUTH FASCIA

EXISTING WALL

|            |          | TOP OF FASCIA ON EASTERN WALL<br>BEYOND                                                                            |
|------------|----------|--------------------------------------------------------------------------------------------------------------------|
| <b>~ `</b> |          | NEW FORD "ICON TOWER" SIGNAGE<br>ELEMENT LOCATED IN FRONT OF<br>SHOWROOM ENTRY BEYOND<br>EXISTING FASCIA TO REMAIN |
| 6450       | 7500     | NEW BRAND WALL - STEEL FRAMED<br>WITH PREFINISHED ALUMINIUM<br>CLADDING - SUNRISE SILVER<br>EXISTING WALL          |
|            | <u> </u> | FLOOR LEVEL - SHOWROOM /<br>SERVICE WRITE-UP / WORKSHOP 1                                                          |
|            |          | APPROXIMATE EXISTING GROUND LINE                                                                                   |

LOT 3 SEC A DP 21219

RUTHERFORD

DRAWING : NOTIFICATION PLAN

ELEVATIONS

SHEET 2

194 NEW ENGLAND HIGHWAY

PROJECT : PROPOSED FORD FACILITY UPGRADES SITE :

TONY WHITE GROUP

CLIENT: TONY WHITE GROUP

HIGHWAY FORD MAITLAND