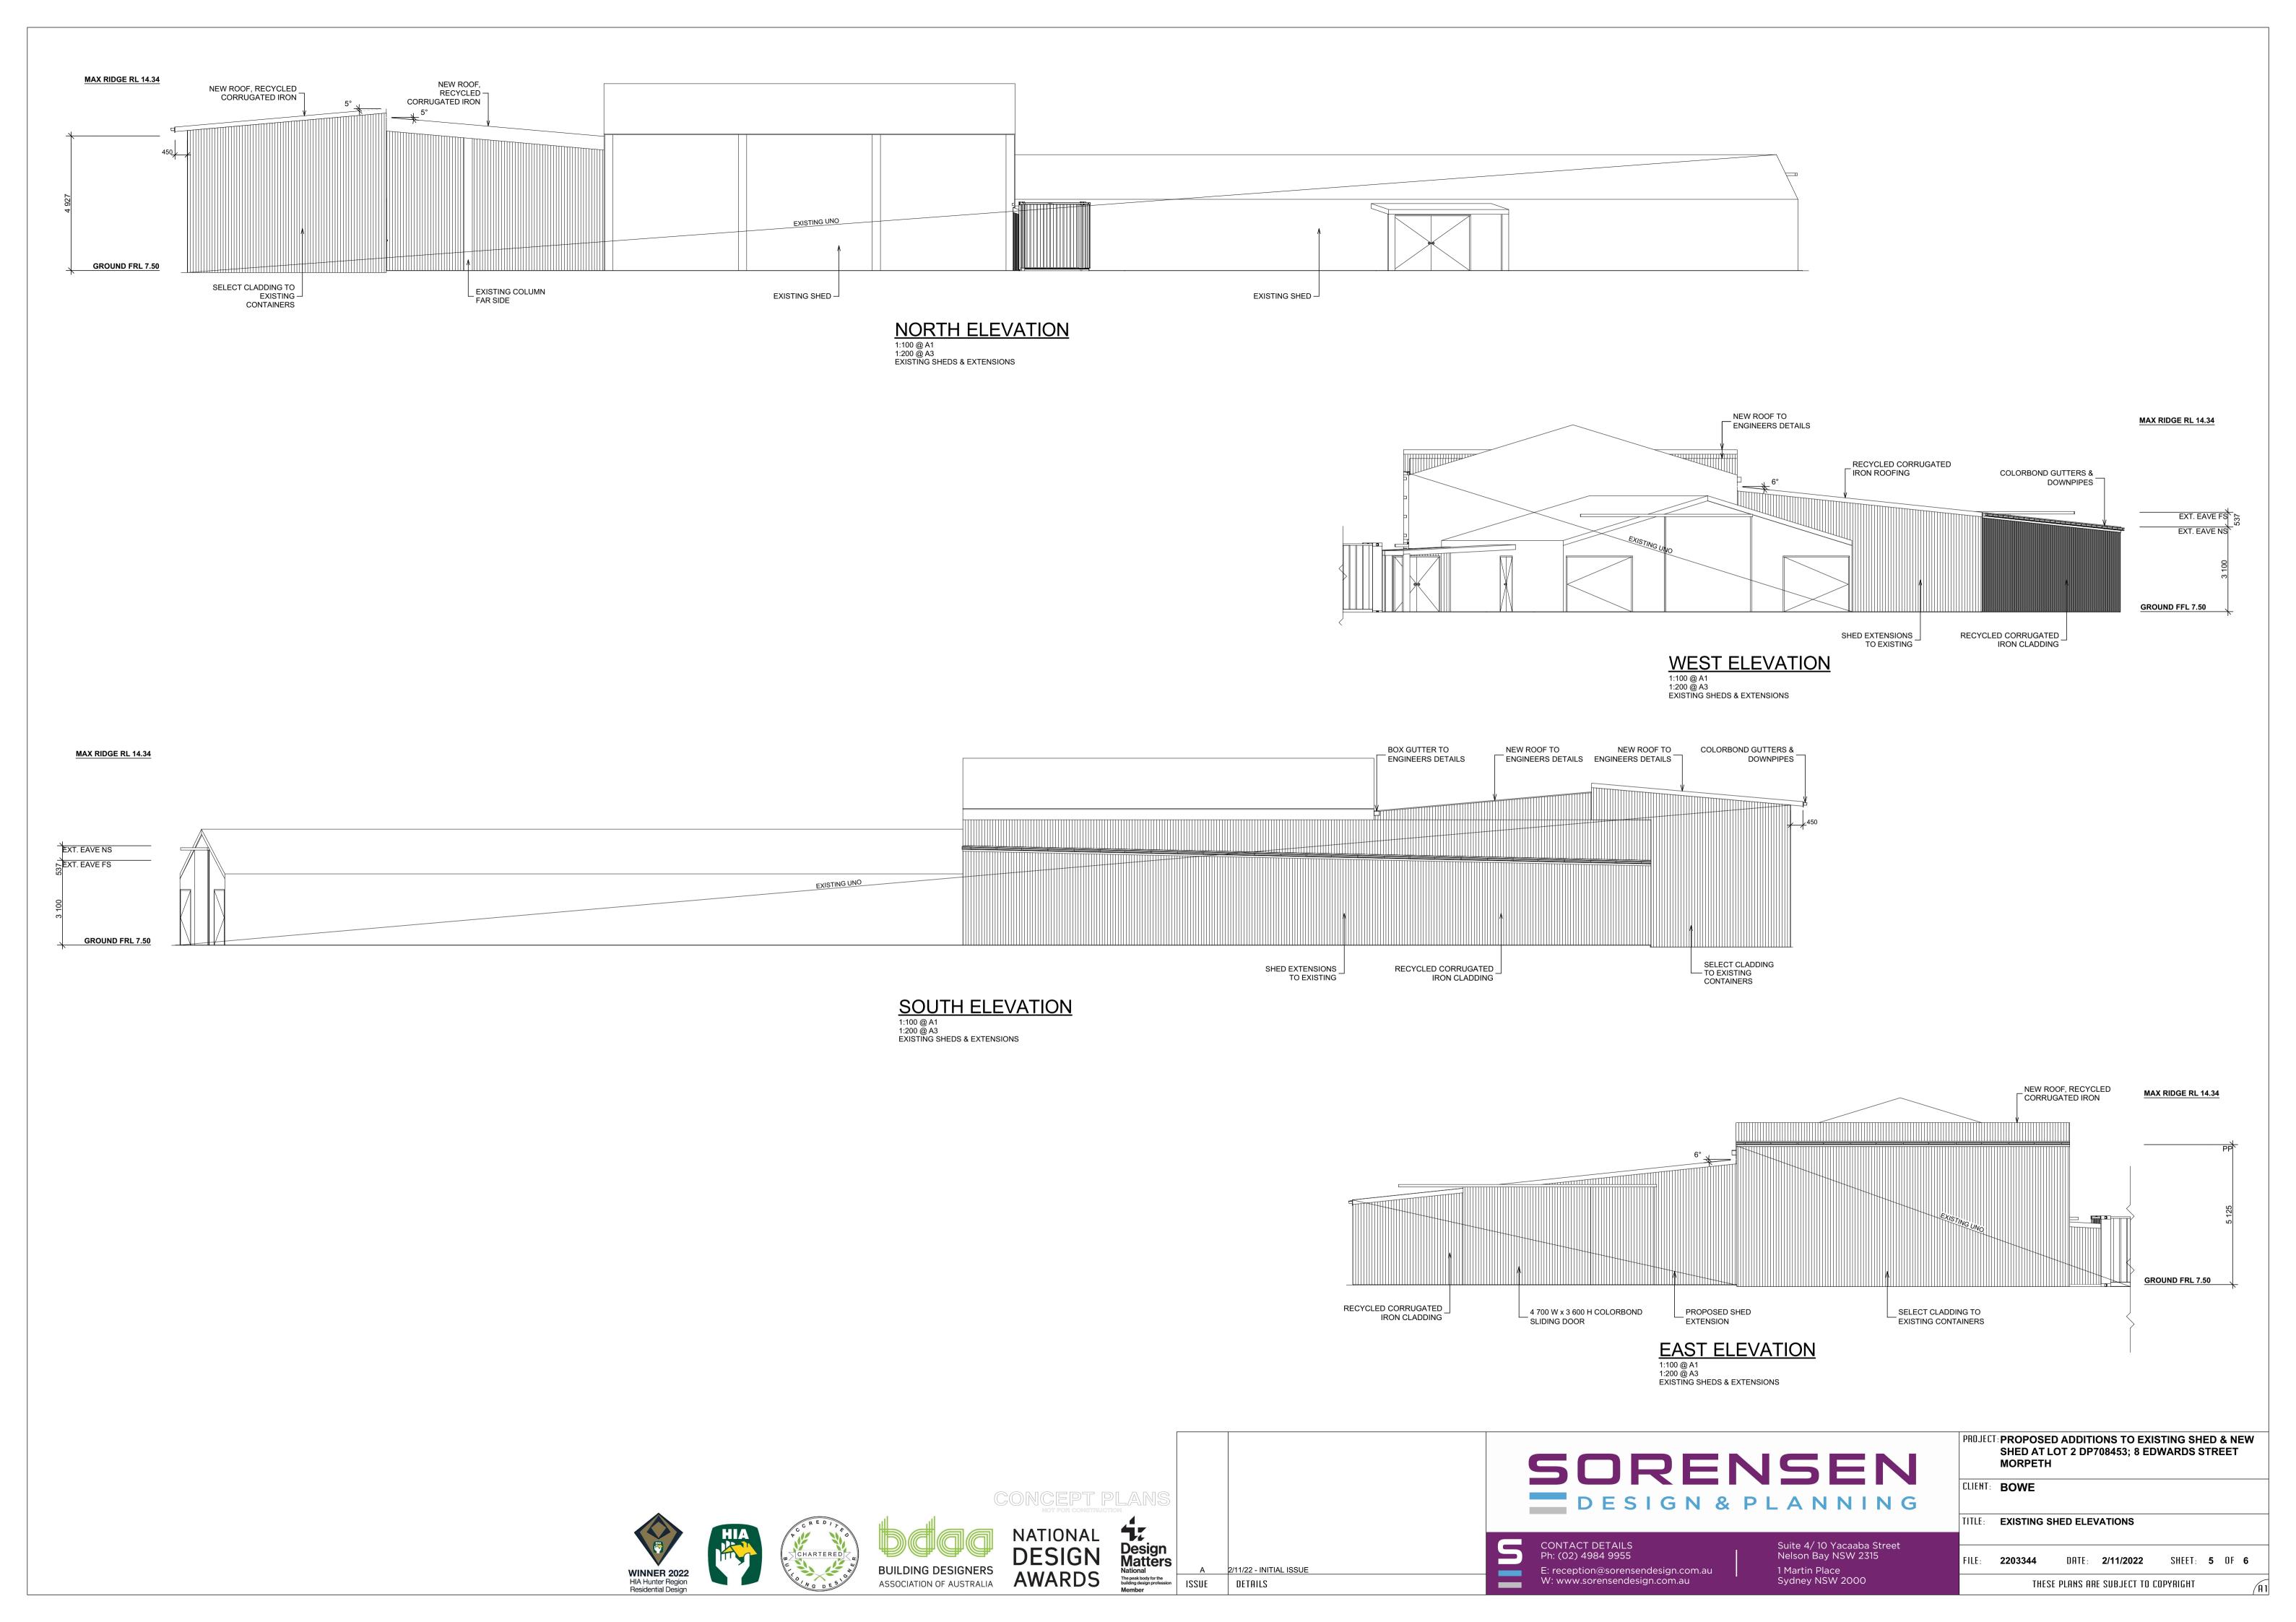

1:100 @ A1
1:200 @ A3
NEW SHED

NEW SHED FLOOR PLAN

1:100 @ A1

1:200 @ A3

NOTE

REFER TO DWG'S WSS223328 FOR CONSTRUCTION DETAILS

SOUTH ELEVATION

1:100 @ A1
1:200 @ A3
NEW SHED

WOODLAND GREY

Suite 4/10 Yacaaba Street Nelson Bay NSW 2315

1 Martin Place Sydney NSW 2000

CONTACT DETAILS Ph: (02) 4984 9955

E: reception@sorensendesign.com.au W: www.sorensendesign.com.au

CLIENT: BOWE

**MORPETH** 

TITLE: NEW SHED PLAN & ELEVATIONS

FILE: 2203344 DATE: 2/11/2022 SHEET: 6 OF 6 THESE PLANS ARE SUBJECT TO COPYRIGHT

PROJECT: PROPOSED ADDITIONS TO EXISTING SHED & NEW SHED AT LOT 2 DP708453; 8 EDWARDS STREET