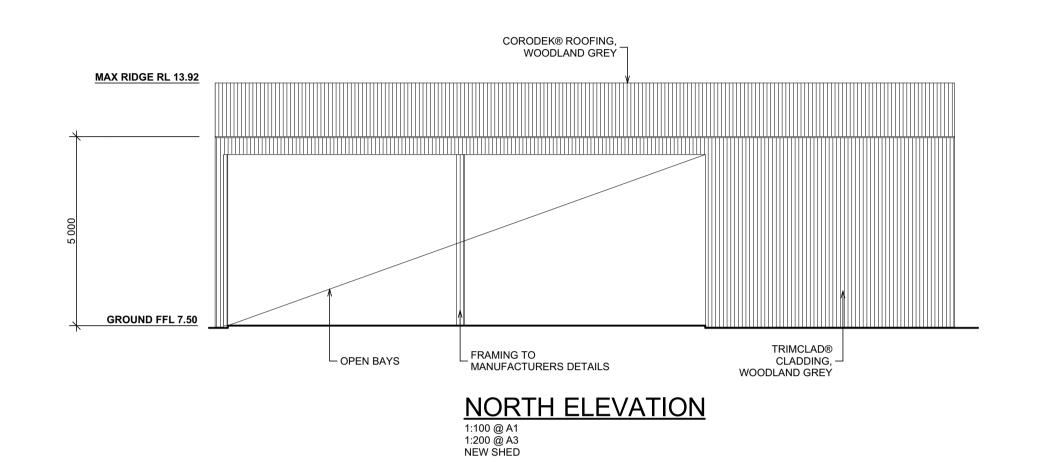

Job No: J002631 Date: 09/01/2023

CORODEK® ROOFING, WOODLAND GREY MAX RIDGE RL 13.92 GROUND FFL 7.50 TRIMCLAD® CLADDING, STEEL FRAMING TO
MANUFACTURERS DETAILS WOODLAND GREY WEST ELEVATION

1:100 @ A1
1:200 @ A3
NEW SHED

CORODEK® ROOFING, \_ WOODLAND GREY MAX RIDGE RL 13.92 **GROUND FFL 7.50** TRIMCLAD® CLADDING, — \_ STEEL FRAMING TO MANUFACTURERS DETAILS

CORODEK® ROOFING, \_ WOODLAND GREY MAX RIDGE RL 13.92 GROUND FFL 7.50 TRIMCLAD® CLADDING, — STEEL FRAMING TO
MANUFACTURERS DETAILS WOODLAND GREY EAST ELEVATION

1:100 @ A1
1:200 @ A3
NEW SHED

NEW SHED FLOOR PLAN

1:100 @ A1

1:200 @ A3

NOTE

REFER TO DWG'S WSS223328 FOR CONSTRUCTION DETAILS

SOUTH ELEVATION

1:100 @ A1
1:200 @ A3
NEW SHED