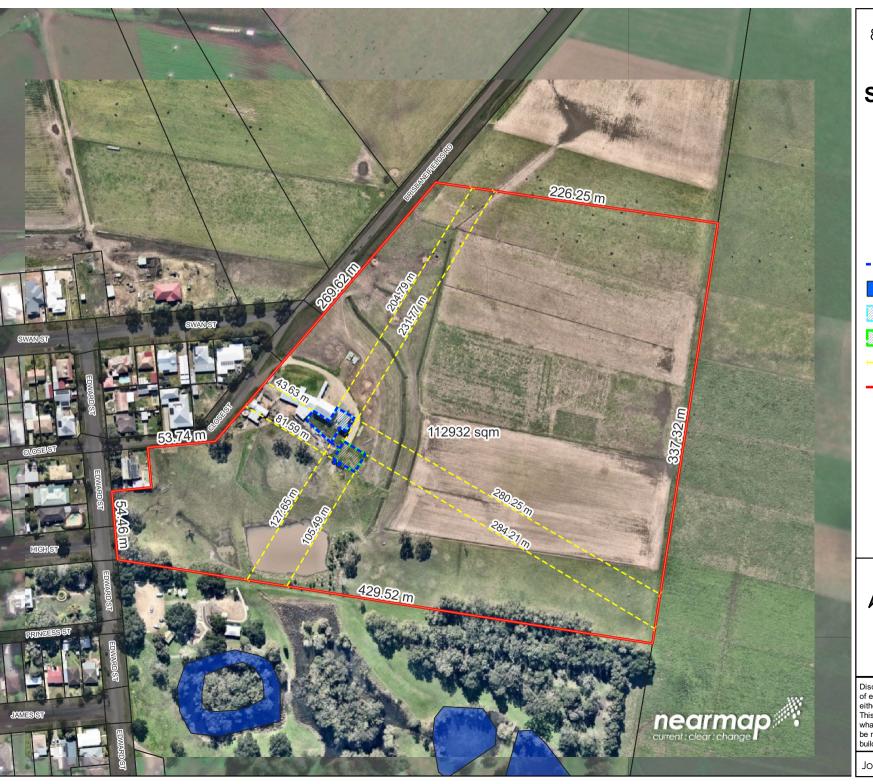

8 Edward Street, Morpeth, NSW, 2321

## **Site Plan Zoomed Out**

--- Stormwater

Proposed Rainwater Tanks

Proposed Alterations and Additions

Proposed Farm Shed

Setbacks

Site Boundaries

50 100 m

Disclaimer: While every effort is made to ensure this map is free of errors, there is no warranty that the map or its features are or errors, there is no warranty that the map or its reatures are either spatially or temporialy accruate or fit for a particular use. This map is provided without any warranty of any kind whatsoever, either express or implied. Reference should always be map to the Architectural Plans for site features, such as the building footprint.