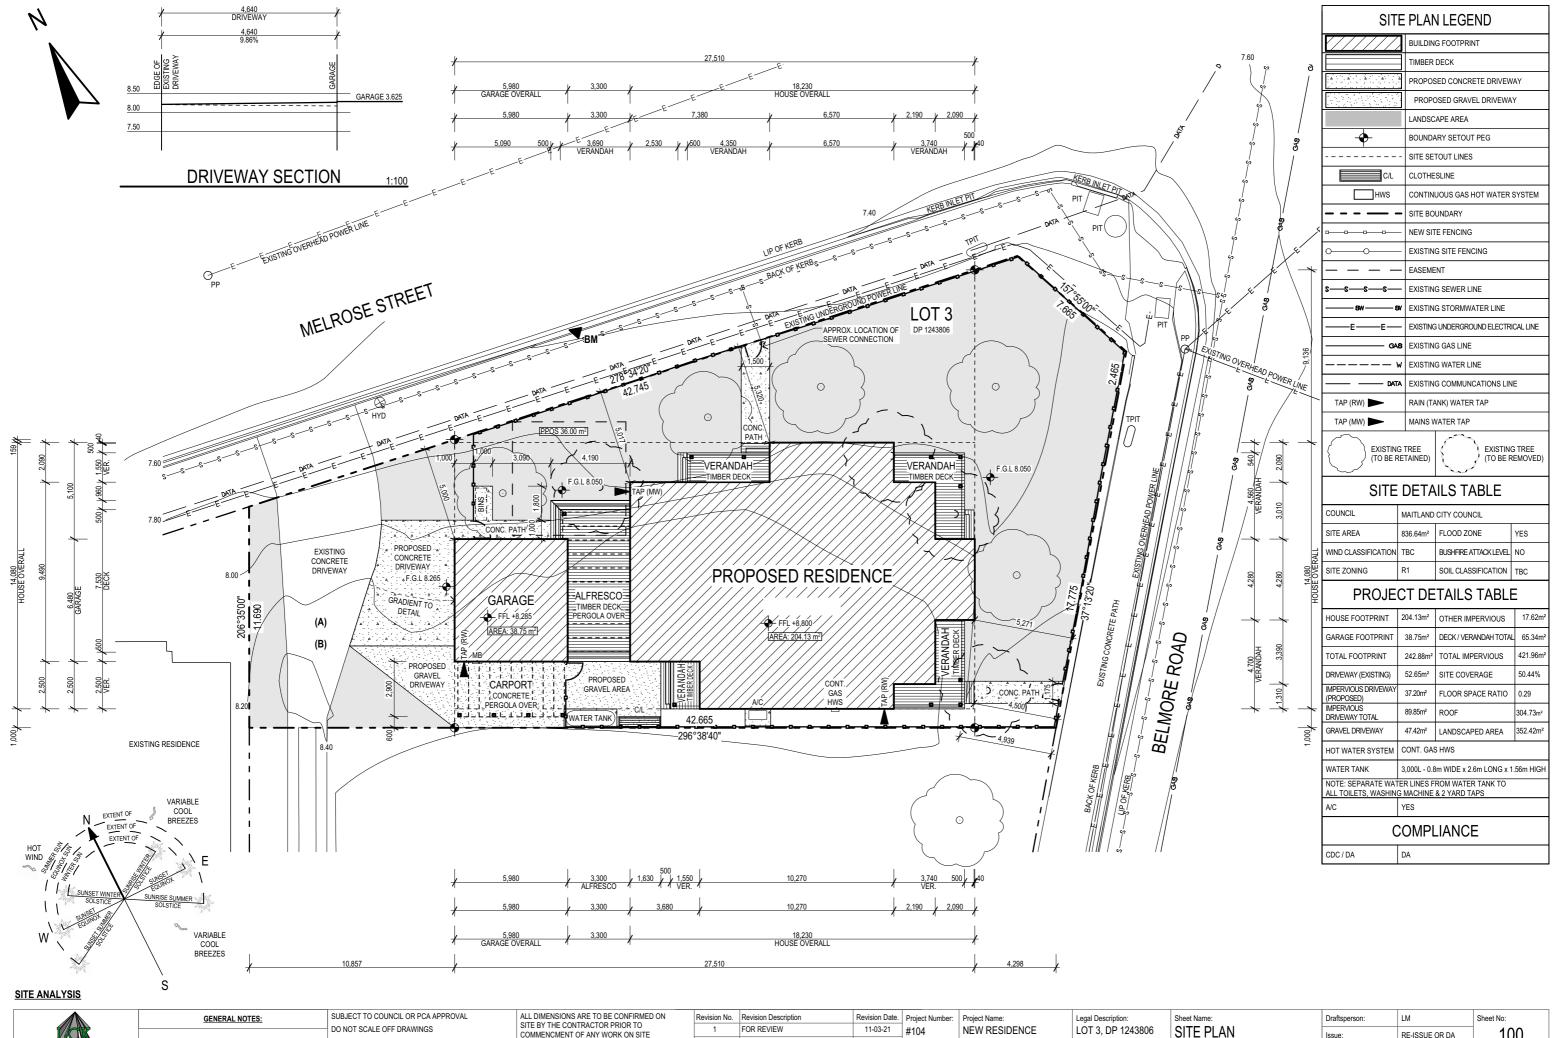

|   | Legal Description: | Sheet Name | -    |       | Draftsperson:       | LM             | Sheet No:      |  |
|---|--------------------|------------|------|-------|---------------------|----------------|----------------|--|
|   | LOT 3, DP 1243806  | SITE P     | PLAN |       | Issue:              | RE-ISSUE OR DA | 100            |  |
| 1 | Client:            |            |      |       | Issue Date:         | 21-04-21       | of: 11 SHEETS  |  |
|   | MAVID CONSTRUCTION | Scale:     | 1:2( | at A3 | Approved for Issue: | HP.            | Revision No: 3 |  |