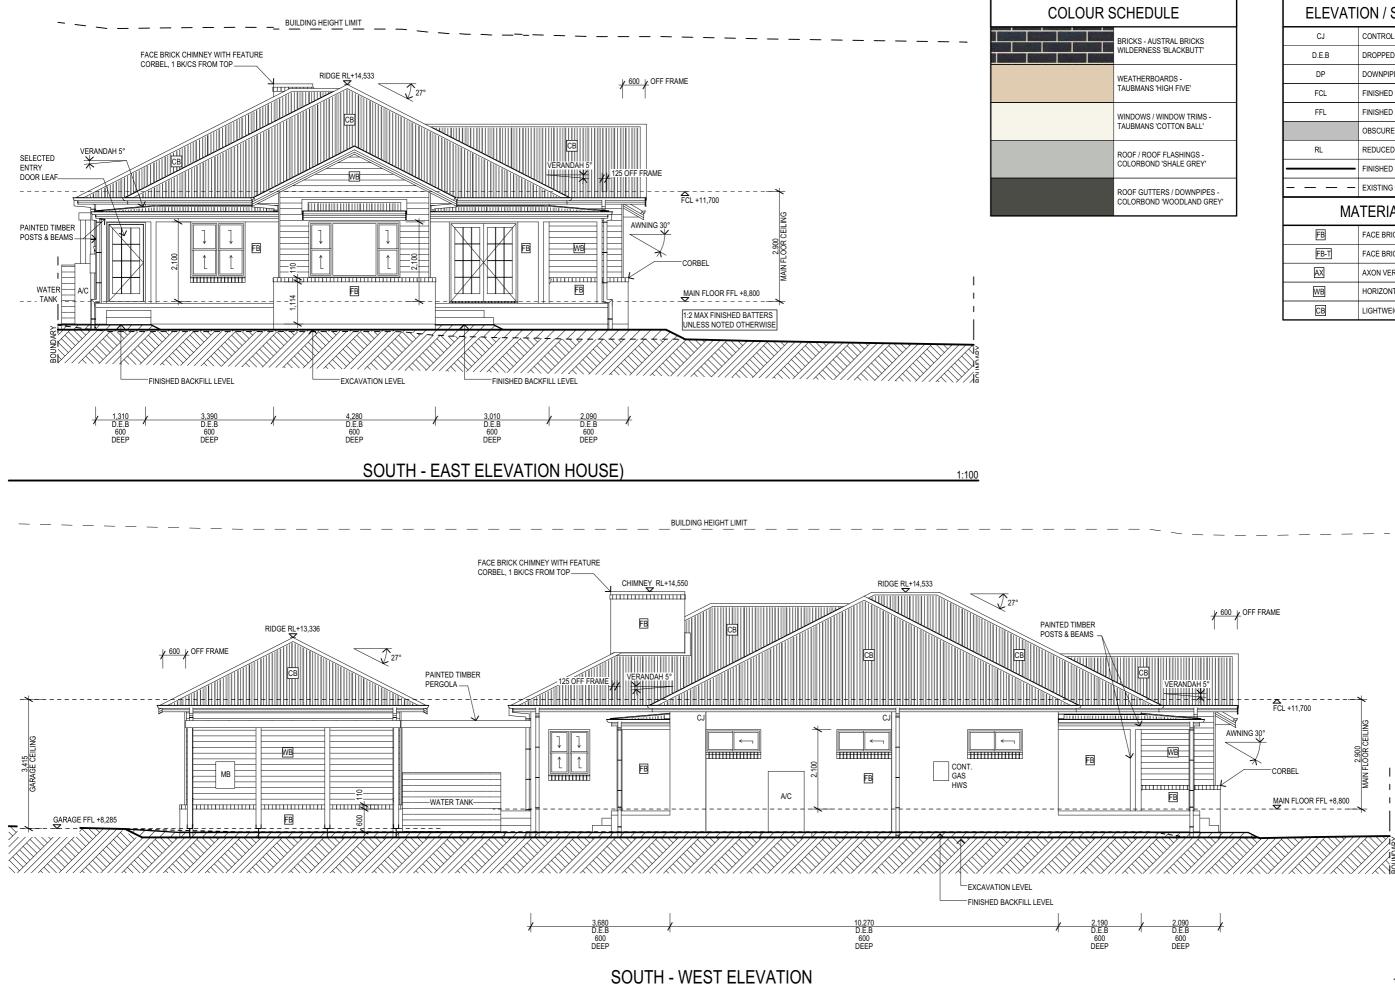

| 1.100 |   |   |   |     |   |
|-------|---|---|---|-----|---|
| 1.100 |   |   | 4 | ^   | - |
|       | 1 | • | 1 | ( ) | L |
|       |   | ٠ |   | v   | c |

|   | Sheet Name |       |       | Draftsperson:       | LM             | Sheet No:      |
|---|------------|-------|-------|---------------------|----------------|----------------|
|   | ELEVA      | TIONS |       | Issue:              | RE-ISSUE OR DA | 301            |
|   |            |       |       | Issue Date:         | 21-04-21       | of: 11 SHEETS  |
| I | Scale:     | 1:100 | at A3 | Approved for Issue: | HP-            | Revision No: 3 |

### COLOUR SCHEDULE

 ROOF / ROOF FLASHINGS -COLORBOND 'SHALE GREY'

 ROOF GUTTERS / DOWNPIPES -COLORBOND 'WOODLAND GREY'

| ELEVATION / SECTION LEGEND |                                          |  |  |  |  |  |
|----------------------------|------------------------------------------|--|--|--|--|--|
| CJ                         | CONTROL JOINT                            |  |  |  |  |  |
| D.E.B                      | DROPPED EDGE BEAM                        |  |  |  |  |  |
| DP                         | DOWNPIPE                                 |  |  |  |  |  |
| FCL                        | FINISHED CEILING LEVEL                   |  |  |  |  |  |
| FFL                        | FINISHED FLOOR LEVEL                     |  |  |  |  |  |
|                            | OBSCURE GLAZING                          |  |  |  |  |  |
| RL                         | REDUCED LEVEL                            |  |  |  |  |  |
|                            | FINISHED GROUND LEVEL                    |  |  |  |  |  |
| -                          | EXISTING GROUND LINE                     |  |  |  |  |  |
| MA                         | TERIALS LEGEND                           |  |  |  |  |  |
| FB                         | FACE BRICKWORK                           |  |  |  |  |  |
| FB-T                       | FACE BRICKWORK - TEXTURED SURFACE FINISH |  |  |  |  |  |
| AX                         | AXON VERTICAL CLADDING - PAINTED         |  |  |  |  |  |
| WB                         | HORIZONTAL WEATHERBOARD - PAINTED        |  |  |  |  |  |
| СВ                         | LIGHTWEIGHT COLORBOND ROOFING            |  |  |  |  |  |