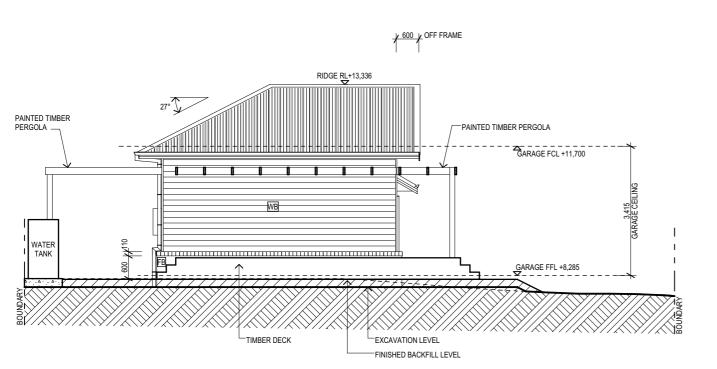

| ELEVATION / SECTION LEGEND |                                          |  |  |  |  |
|----------------------------|------------------------------------------|--|--|--|--|
| CJ                         | CONTROL JOINT                            |  |  |  |  |
| D.E.B                      | DROPPED EDGE BEAM                        |  |  |  |  |
| DP                         | DOWNPIPE                                 |  |  |  |  |
| FCL                        | FINISHED CEILING LEVEL                   |  |  |  |  |
| FFL                        | FINISHED FLOOR LEVEL                     |  |  |  |  |
|                            | OBSCURE GLAZING                          |  |  |  |  |
| RL                         | REDUCED LEVEL                            |  |  |  |  |
|                            | FINISHED GROUND LEVEL                    |  |  |  |  |
| -                          | EXISTING GROUND LINE                     |  |  |  |  |
| MA                         | TERIALS LEGEND                           |  |  |  |  |
| FB                         | FACE BRICKWORK                           |  |  |  |  |
| FB-T                       | FACE BRICKWORK - TEXTURED SURFACE FINISH |  |  |  |  |
| AX                         | AXON VERTICAL CLADDING - PAINTED         |  |  |  |  |
| WB                         | HORIZONTAL WEATHERBOARD - PAINTED        |  |  |  |  |
| СВ                         | LIGHTWEIGHT COLORBOND ROOFING            |  |  |  |  |

| ELEVATION / SECTION LEGEND |                                          |  |  |  |  |
|----------------------------|------------------------------------------|--|--|--|--|
| CJ                         | CONTROL JOINT                            |  |  |  |  |
| D.E.B                      | DROPPED EDGE BEAM                        |  |  |  |  |
| DP                         | DOWNPIPE                                 |  |  |  |  |
| FCL                        | FINISHED CEILING LEVEL                   |  |  |  |  |
| FFL                        | FINISHED FLOOR LEVEL                     |  |  |  |  |
|                            | OBSCURE GLAZING                          |  |  |  |  |
| RL                         | REDUCED LEVEL                            |  |  |  |  |
|                            | FINISHED GROUND LEVEL                    |  |  |  |  |
|                            | EXISTING GROUND LINE                     |  |  |  |  |
| MA                         | TERIALS LEGEND                           |  |  |  |  |
| FB                         | FACE BRICKWORK                           |  |  |  |  |
| FB-T                       | FACE BRICKWORK - TEXTURED SURFACE FINISH |  |  |  |  |
| AX                         | AXON VERTICAL CLADDING - PAINTED         |  |  |  |  |
| WB                         | HORIZONTAL WEATHERBOARD - PAINTED        |  |  |  |  |
| СВ                         | LIGHTWEIGHT COLORBOND ROOFING            |  |  |  |  |

# SOUTH - EAST ELEVATION (GARAGE)

| 1 | :1 | 00 |   |
|---|----|----|---|
|   |    |    | • |

 BRICKS - AUSTRAL BRICKS WILDERNESS 'BLACKBUTT'

 WEATHERBOARDS -TAUBMANS HIGH FIVE'

 WINDOWS / WINDOW TRIMS -TAUBMANS 'COTTON BALL'

 ROOF / ROOF FLASHINGS -COLORBOND 'SHALE GREY'

 ROOF GUTTERS / DOWNPIPES -COLORBOND 'WOODLAND GREY'

| ELEVATION / SECTION LEGEND |                                          |  |  |  |  |  |
|----------------------------|------------------------------------------|--|--|--|--|--|
| CJ                         | CONTROL JOINT                            |  |  |  |  |  |
| D.E.B                      | DROPPED EDGE BEAM                        |  |  |  |  |  |
| DP                         | DOWNPIPE                                 |  |  |  |  |  |
| FCL                        | FINISHED CEILING LEVEL                   |  |  |  |  |  |
| FFL                        | FINISHED FLOOR LEVEL                     |  |  |  |  |  |
|                            | OBSCURE GLAZING                          |  |  |  |  |  |
| RL                         | REDUCED LEVEL                            |  |  |  |  |  |
|                            | FINISHED GROUND LEVEL                    |  |  |  |  |  |
| -                          | EXISTING GROUND LINE                     |  |  |  |  |  |
| MA                         | TERIALS LEGEND                           |  |  |  |  |  |
| FB                         | FACE BRICKWORK                           |  |  |  |  |  |
| FB-T                       | FACE BRICKWORK - TEXTURED SURFACE FINISH |  |  |  |  |  |
| AX                         | AXON VERTICAL CLADDING - PAINTED         |  |  |  |  |  |
| WB                         | HORIZONTAL WEATHERBOARD - PAINTED        |  |  |  |  |  |
| СВ                         | LIGHTWEIGHT COLORBOND ROOFING            |  |  |  |  |  |