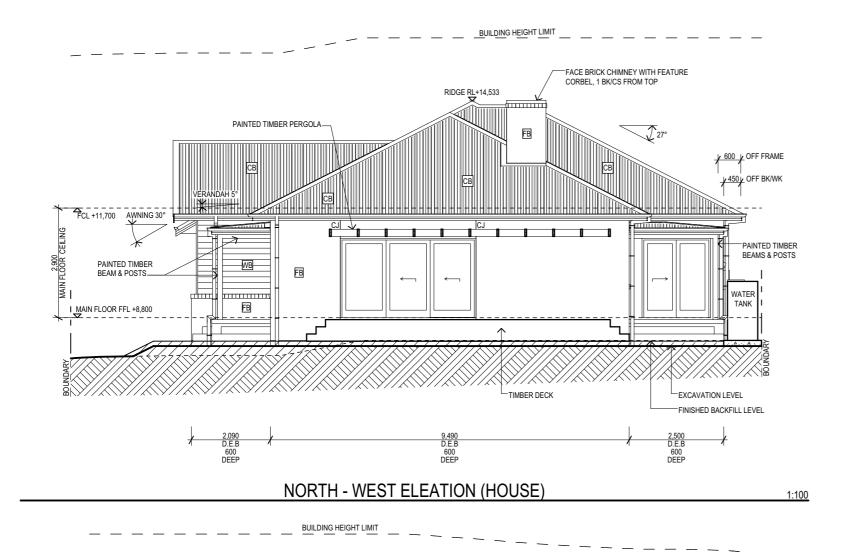

| Draftsperson:         | LM                    | Sheet No:                                  |
|-----------------------|-----------------------|--------------------------------------------|
| Issue:                | RE-ISSUE OR DA        | 302                                        |
| Issue Date:           | 21-04-21              | of: 11 SHEETS                              |
| 3 Approved for Issue: | HA.                   | Revision No: 3                             |
| A                     | Issue:<br>Issue Date: | Issue: RE-ISSUE OR DA Issue Date: 21-04-21 |