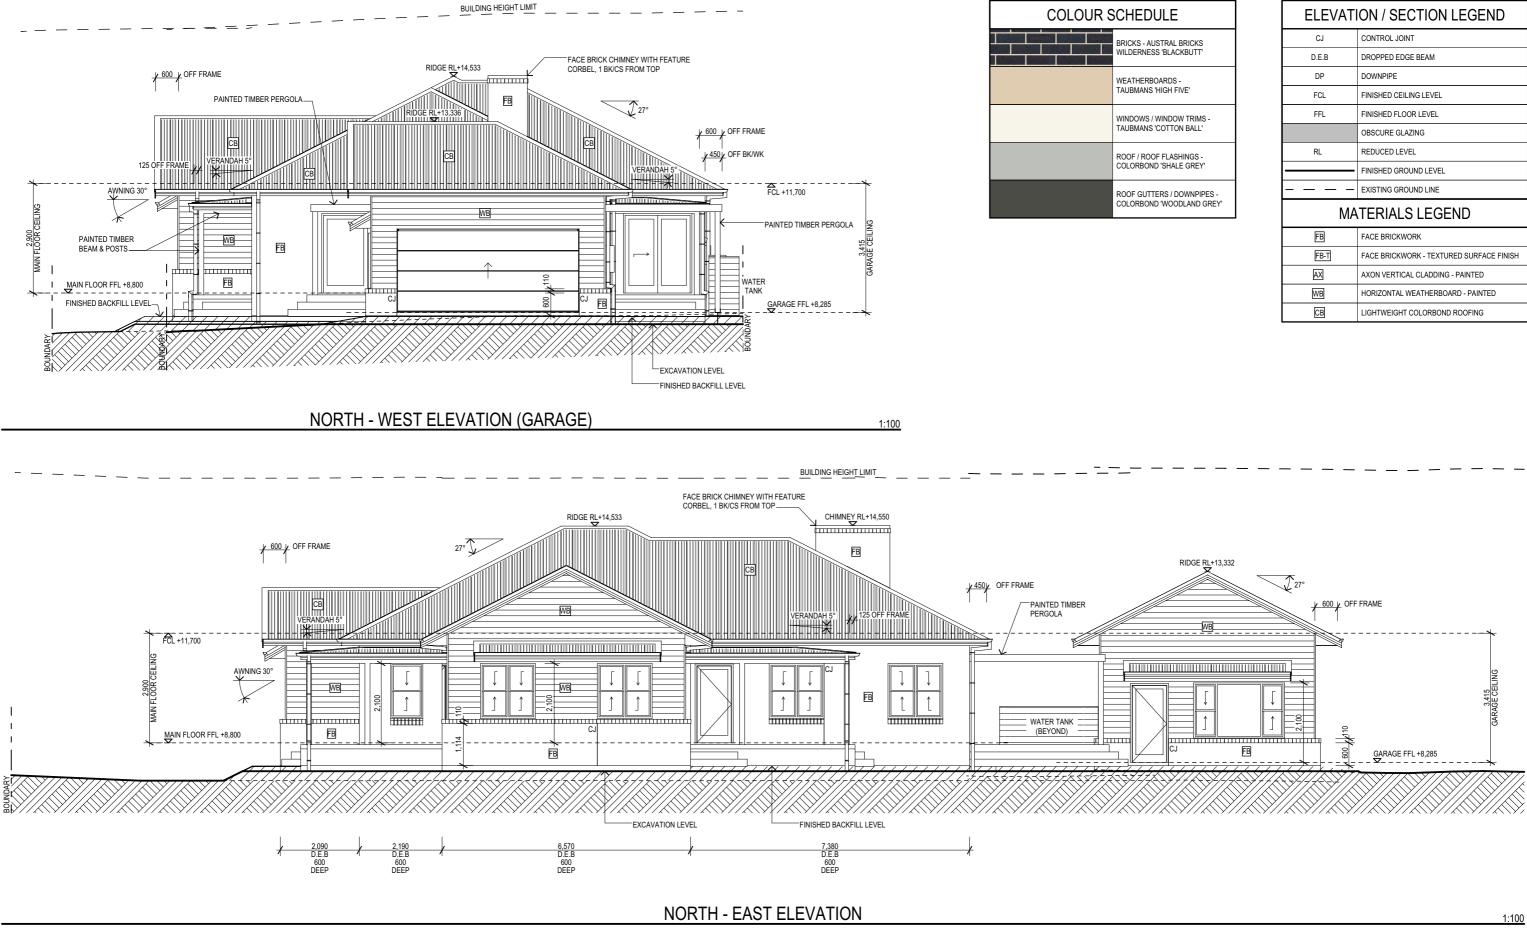

|   | Revision Description | Revision Date. | Project Number:  | Project Name:   | Legal Description: | Sheet Name: |       |       | Draftsperson:       | LM             | Sheet No:      |
|---|----------------------|----------------|------------------|-----------------|--------------------|-------------|-------|-------|---------------------|----------------|----------------|
|   | FOR REVIEW           | 11-03-21       | #104             | NEW RESIDENCE   | LOT 3, DP 1243806  | ELEVAT      | IONS  |       | Issue:              | RE-ISSUE OR DA | 300            |
|   | DA ISSUE             | 09-04-21       |                  |                 |                    |             |       |       |                     |                | 000            |
| _ | RE-ISSUE FOR DA      | 21-04-21       | Project Address: |                 | Client:            |             |       |       | Issue Date:         | 21-04-21       | of: 11 SHEETS  |
|   |                      |                | NO. 98 BELN      | IORE ROAD, LORN | MAVID CONSTRUCTION | Scale:      | 1:100 | at A3 | Approved for Issue: | HP_            | Revision No: 3 |

| ELEVATION / SECTION LEGEND |                                          |  |  |  |  |
|----------------------------|------------------------------------------|--|--|--|--|
| CJ                         | CONTROL JOINT                            |  |  |  |  |
| D.E.B                      | DROPPED EDGE BEAM                        |  |  |  |  |
| DP                         | DOWNPIPE                                 |  |  |  |  |
| FCL                        | FINISHED CEILING LEVEL                   |  |  |  |  |
| FFL                        | FINISHED FLOOR LEVEL                     |  |  |  |  |
|                            | OBSCURE GLAZING                          |  |  |  |  |
| RL                         | REDUCED LEVEL                            |  |  |  |  |
|                            | FINISHED GROUND LEVEL                    |  |  |  |  |
| -                          | EXISTING GROUND LINE                     |  |  |  |  |
| MA                         | TERIALS LEGEND                           |  |  |  |  |
| FB                         | FACE BRICKWORK                           |  |  |  |  |
| FB-T                       | FACE BRICKWORK - TEXTURED SURFACE FINISH |  |  |  |  |
| AX                         | AXON VERTICAL CLADDING - PAINTED         |  |  |  |  |
| WB                         | HORIZONTAL WEATHERBOARD - PAINTED        |  |  |  |  |
| СВ                         | LIGHTWEIGHT COLORBOND ROOFING            |  |  |  |  |

### COLOUR SCHEDULE

# SOUTH - EAST ELEVATION (GARAGE)

| 1 | :1 | 00 |   |
|---|----|----|---|
|   |    |    | • |

 BRICKS - AUSTRAL BRICKS WILDERNESS 'BLACKBUTT'

 WEATHERBOARDS -TAUBMANS HIGH FIVE'

 WINDOWS / WINDOW TRIMS -TAUBMANS 'COTTON BALL'

 ROOF / ROOF FLASHINGS -COLORBOND 'SHALE GREY'

 ROOF GUTTERS / DOWNPIPES -COLORBOND 'WOODLAND GREY'

| ELEVATION / SECTION LEGEND |                                          |  |  |  |  |  |
|----------------------------|------------------------------------------|--|--|--|--|--|
| CJ                         | CONTROL JOINT                            |  |  |  |  |  |
| D.E.B                      | DROPPED EDGE BEAM                        |  |  |  |  |  |
| DP                         | DOWNPIPE                                 |  |  |  |  |  |
| FCL                        | FINISHED CEILING LEVEL                   |  |  |  |  |  |
| FFL                        | FINISHED FLOOR LEVEL                     |  |  |  |  |  |
|                            | OBSCURE GLAZING                          |  |  |  |  |  |
| RL                         | REDUCED LEVEL                            |  |  |  |  |  |
|                            | FINISHED GROUND LEVEL                    |  |  |  |  |  |
| -                          | EXISTING GROUND LINE                     |  |  |  |  |  |
| MA                         | TERIALS LEGEND                           |  |  |  |  |  |
| FB                         | FACE BRICKWORK                           |  |  |  |  |  |
| FB-T                       | FACE BRICKWORK - TEXTURED SURFACE FINISH |  |  |  |  |  |
| AX                         | AXON VERTICAL CLADDING - PAINTED         |  |  |  |  |  |
| WB                         | HORIZONTAL WEATHERBOARD - PAINTED        |  |  |  |  |  |
| СВ                         | LIGHTWEIGHT COLORBOND ROOFING            |  |  |  |  |  |