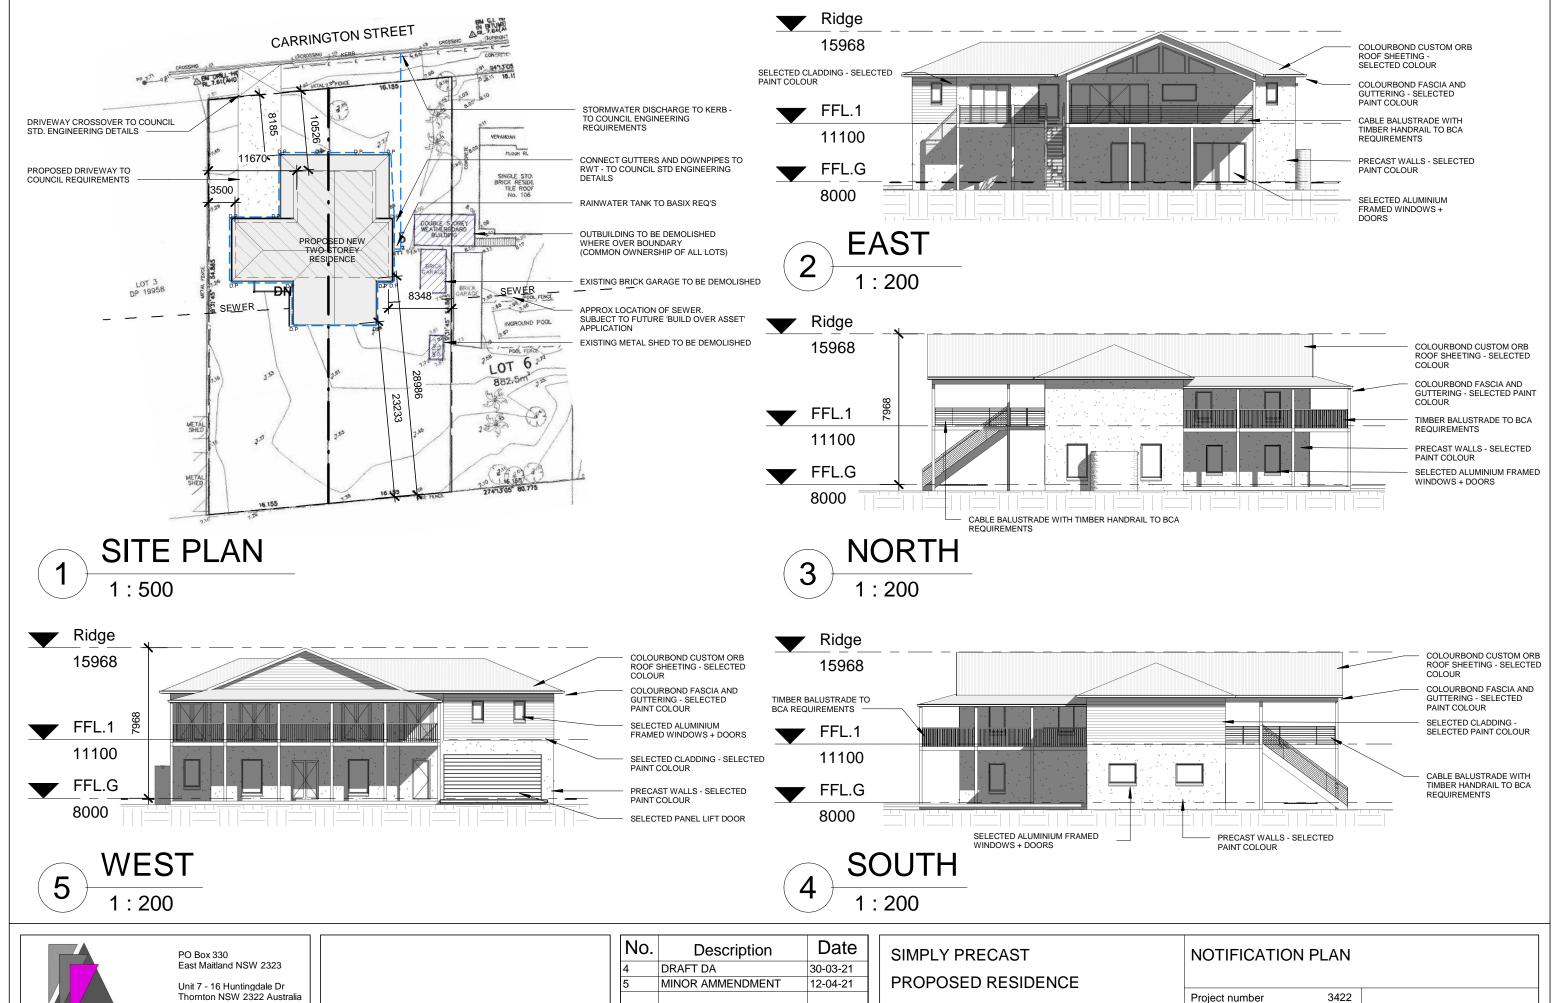

(02) 4966 1511

mail@bespl.net

Phone:

BURKE

ENGINEERING SERVICES PTY.LTD.

102 and 104 CARRINGTON ST

HORSESHOE BEND

LOT 4 & 5 - DP 19958

| SIMPLY PRECAST     |
|--------------------|
| PROPOSED RESIDENCE |

| 102 and 104 CARRINGTON ST |
|---------------------------|
| HORSESHOE BEND            |
| LOT 4 & 5 - DP 19958      |

| SITE PLAN      |          |     |  |  |  |  |  |
|----------------|----------|-----|--|--|--|--|--|
| Project number | 3422     | _   |  |  |  |  |  |
| Date           | 30-03-21 | A02 |  |  |  |  |  |
| Drawn by       | BES      |     |  |  |  |  |  |