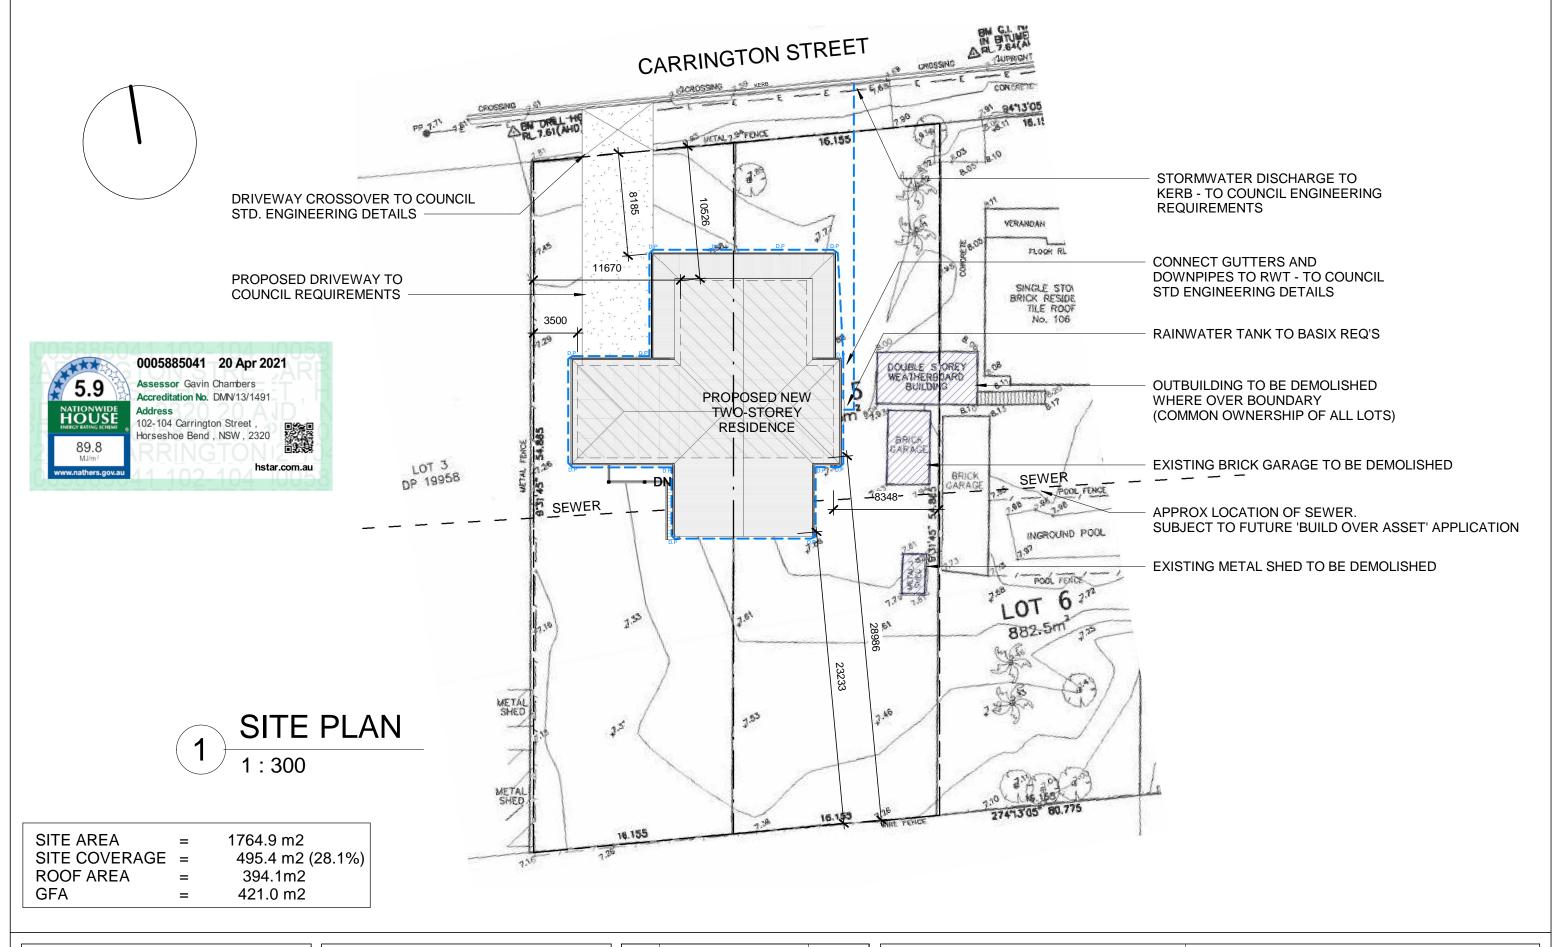

(02) 4966 1511

mail@bespl.net

Phone:

BURKE

ENGINEERING SERVICES PTY.LTD.

102 and 104 CARRINGTON ST

HORSESHOE BEND

LOT 4 & 5 - DP 19958

| SIMPLY PRECAST     |
|--------------------|
| PROPOSED RESIDENCE |

| 102 and 104 CARRINGTON ST |
|---------------------------|
| HORSESHOE BEND            |
| LOT 4 & 5 - DP 19958      |

| SITE PLAN      |          |     |  |  |  |  |  |
|----------------|----------|-----|--|--|--|--|--|
| Project number | 3422     | _   |  |  |  |  |  |
| Date           | 30-03-21 | A02 |  |  |  |  |  |
| Drawn by       | BES      |     |  |  |  |  |  |

JB Scale

Checked by

1:300