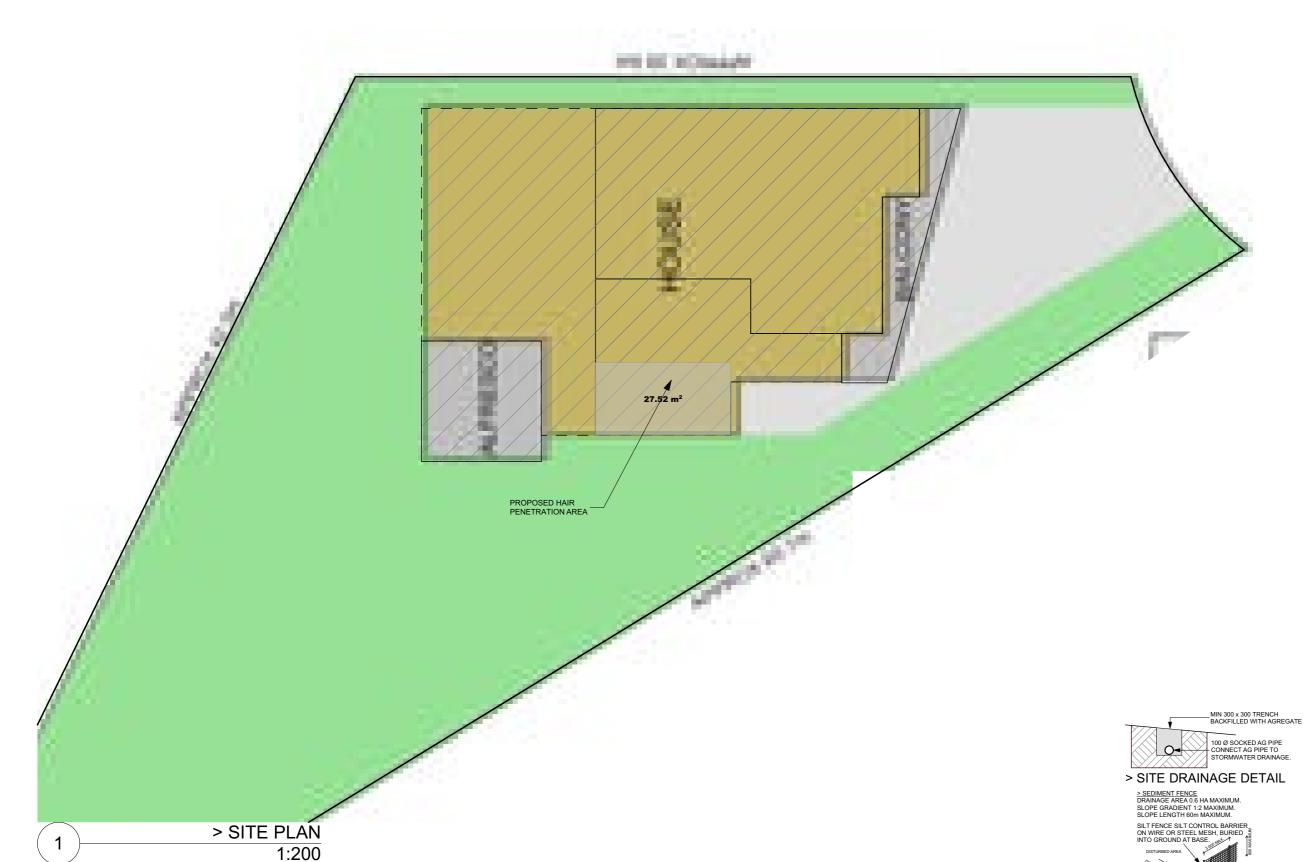

## > AREAS

|           | AREA     |
|-----------|----------|
|           | (m²):    |
| SITE AREA | 1 350.28 |

## > MS AGANAN

> SEDIMENT CONTROL FENCE

> Development > PROPOSED BEAUTY ROOM > 5 AILEEN CLOSE RAWORTH > LOT 537 DP 1127930