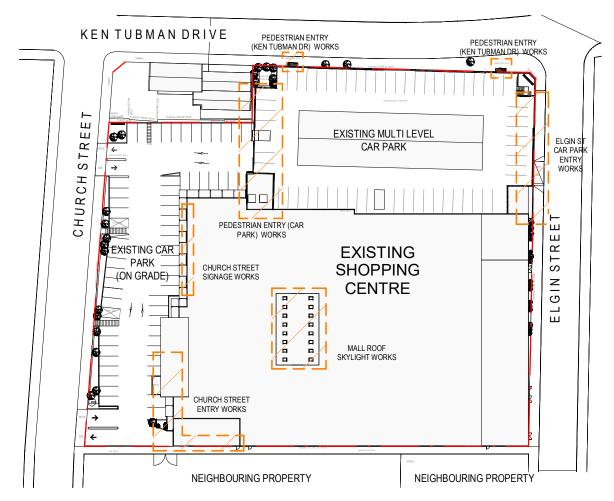

## **NOTIFICATION PLAN**

1:1000



## **CHURCH STREET ELEVATION**

1:500



## **ELGIN STREET ELEVATION**

1:500



## KEN TUBMAN DRIVE ELEVATION

1:500



EJE ARCHITECTURE

ACN 002 912 843 | ABN 82 644 649 849
Nominated Architect - Bernard Collins | NSW A
P+61 2 4929 2353 | E mail@eje.com.au | W www.
A 412 KINS STREET, NEWCASTLE, NSW 2300



PROJECT: PENDER PLACE

CLIENT: BUCHTEL PTY LTD

PENDER PLACE SHOPPING CENTRE MORK IN FIGURED DIMENSIONS IN PREFERENCE AND LEVELS ON SITE PRIOR TO THE ORDERING OF MORKSHOP DRAWINGS. F IN DOLBST ASK, REPOR & KEN TUBMAN DRIVE MAITLAND

DRAWING: NOTIFICATION PLAN

24/05/2021 As indicated @A3

13535 DA 01-A09 A