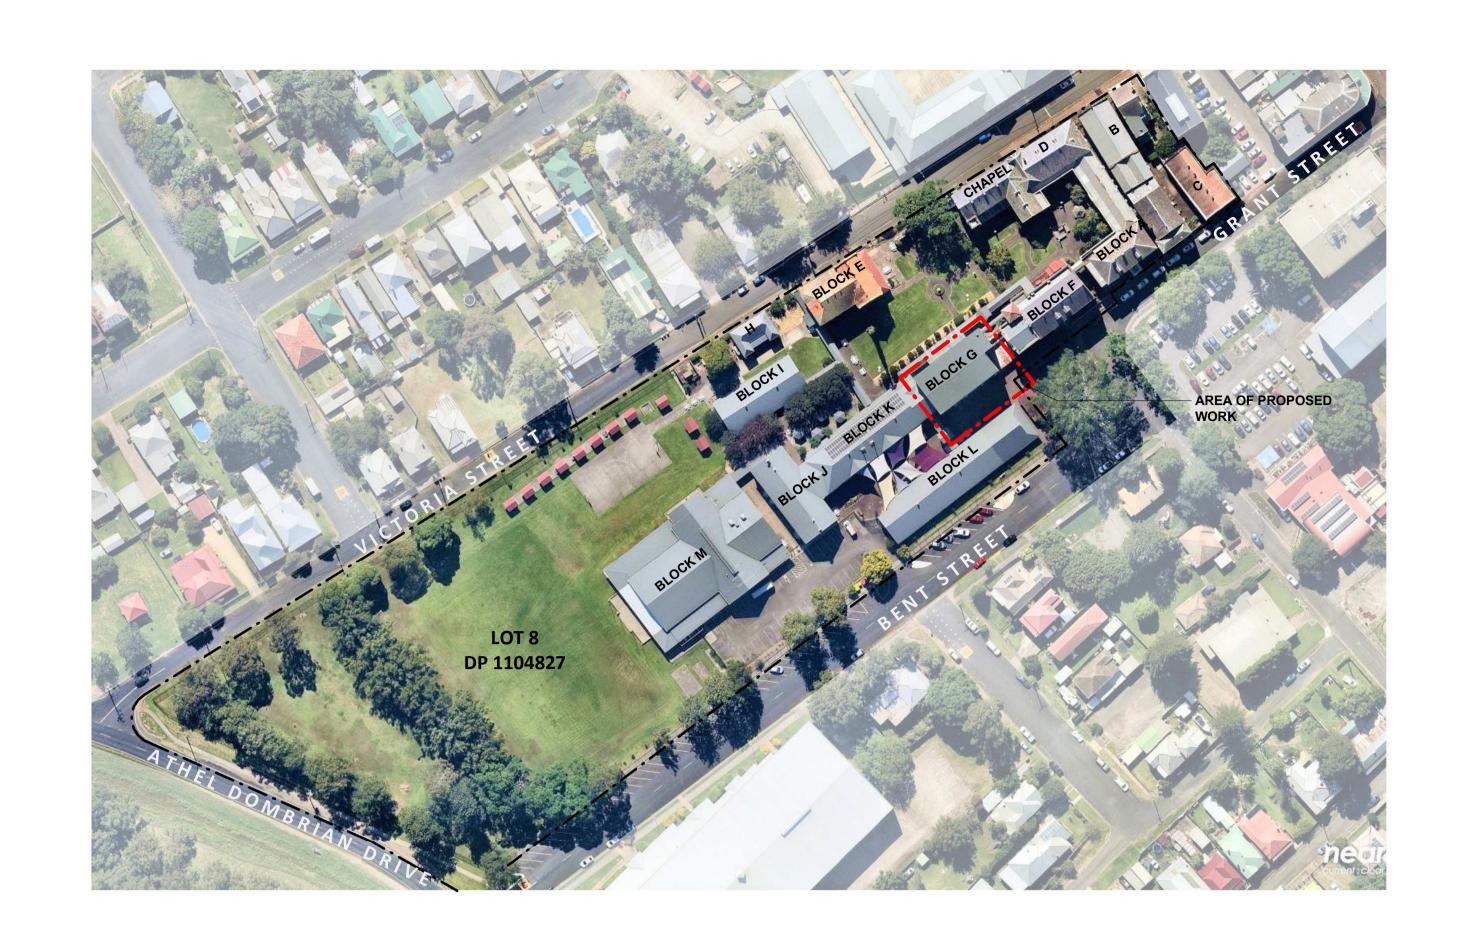

## **REFURBISHMENT of BLOCK G: Learning Hub**

| DA DRAWING LIST |                                                 |
|-----------------|-------------------------------------------------|
| Sheet<br>Number | Sheet Name                                      |
| DA-00           | COVERPAGE                                       |
| DA-01           | SITE PLAN & SITE ANALYSIS                       |
| DA-02           | EXISTING & DEMOLITION GROUND FLOOR PLAN BLOCK G |
| DA-03           | PROPOSED GROUND FLOOR PLAN BLOCK G              |
| DA-04           | PROPOSED ROOF PLAN BLOCK G                      |
| DA-05           | PROPOSED ELEVATIONS BLOCK G                     |
| DA-06           | PROPOSED SECTIONS BLOCK G                       |