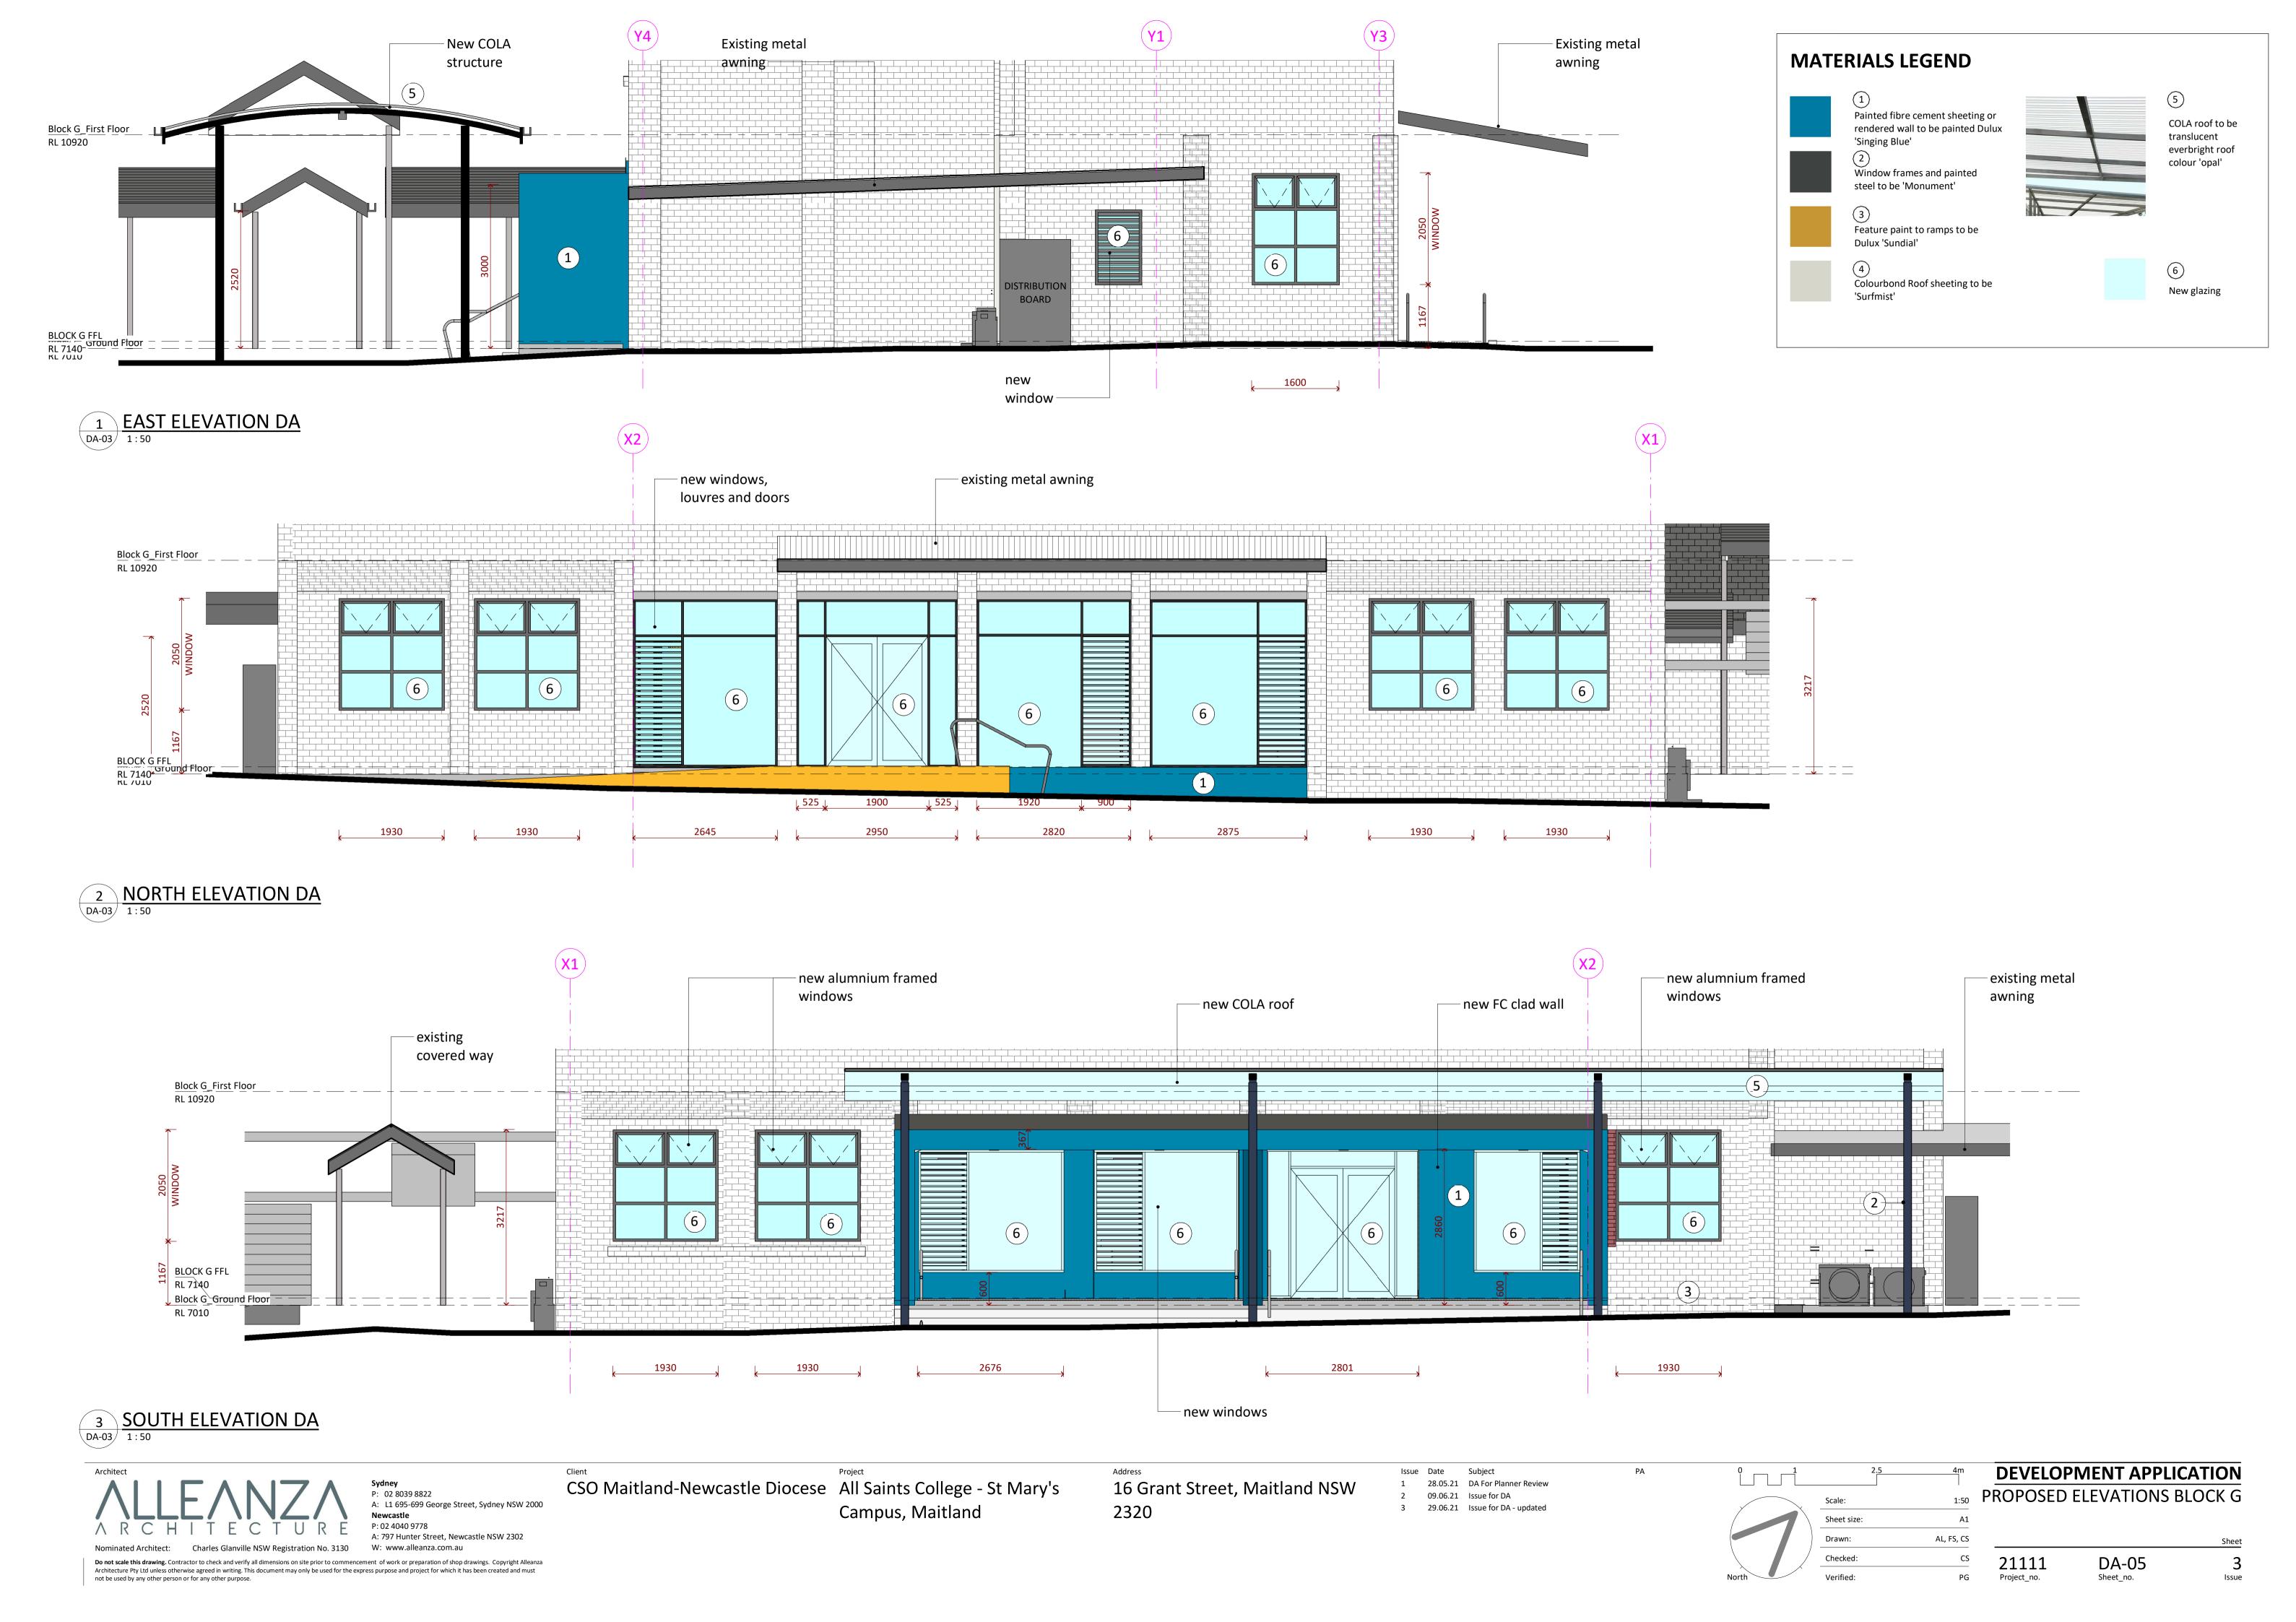

## **REFURBISHMENT of BLOCK G: Learning Hub**

| DA DRAWING LIST |                                                 |
|-----------------|-------------------------------------------------|
| Sheet<br>Number | Sheet Name                                      |
| DA-00           | COVERPAGE                                       |
| DA-01           | SITE PLAN & SITE ANALYSIS                       |
| DA-02           | EXISTING & DEMOLITION GROUND FLOOR PLAN BLOCK G |
| DA-03           | PROPOSED GROUND FLOOR PLAN BLOCK G              |
| DA-04           | PROPOSED ROOF PLAN BLOCK G                      |
| DA-05           | PROPOSED ELEVATIONS BLOCK G                     |
| DA-06           | PROPOSED SECTIONS BLOCK G                       |